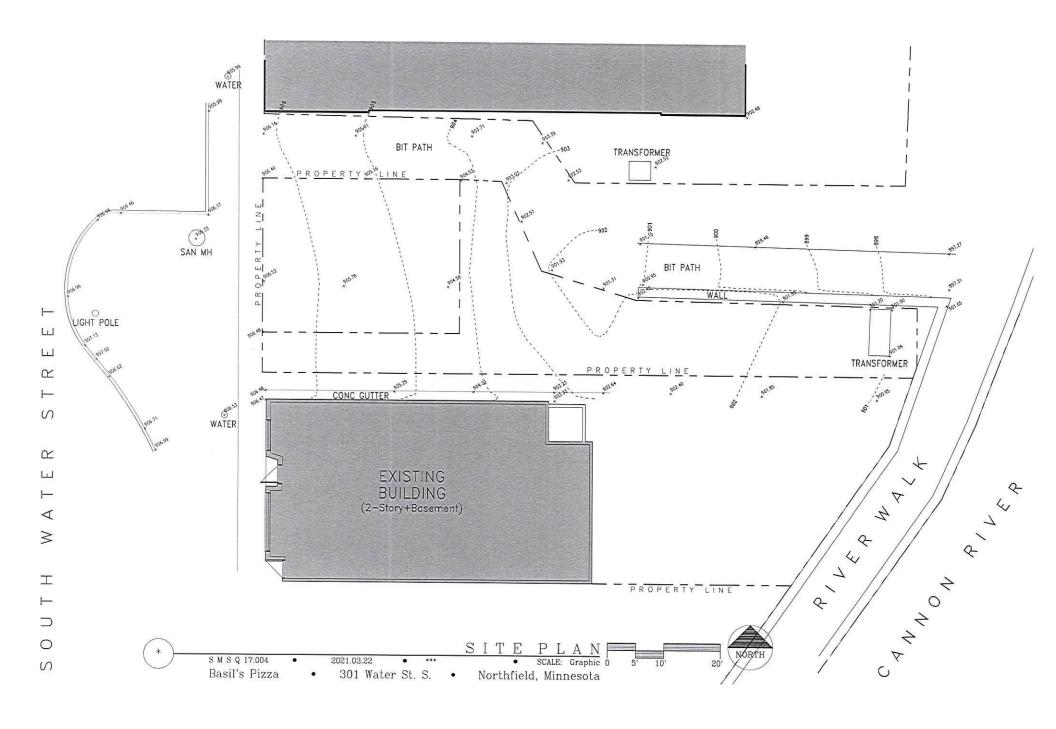

## Action Requested:

The Northfield City Council discusses and provides input on the schematic and conceptual layout of improvements for the west Riverwalk Entrance.

## Summary Report:

As part of the Riverfront Enhancement Action Plan, the City is continuing to look at improvements along the river to activate the riverfront. Earlier this year staff created both an online public engagement tool and mailed surveys to properties in the area to receive input on how to enhance the West Riverwalk Entrance.

A few of the key items/themes that we heard from the public are below:

- Improve seating/benches
- Improve landscaping/aesthetics of that space
- Gateway entrance to Riverwalk
- Public Art

After the input was received, staff worked with SEH to come up with a concept improvement plan and approximate cost estimate for the improvement. The plan builds of the downtown streetscape plan and arts corridor.