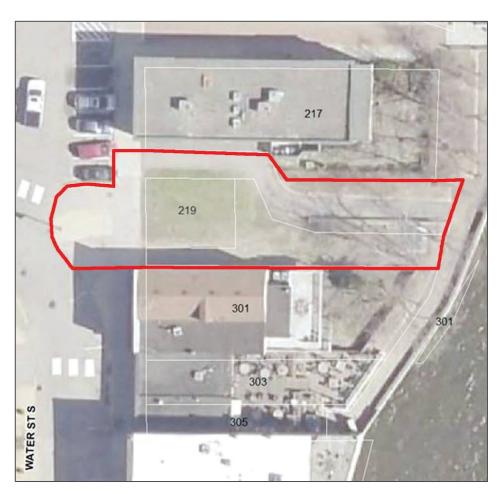

## Summary Report:

As part of the Riverfront Enhancement Action Plan, the City is continuing to look at improvements along the river to activate the riverfront. Earlier this year staff created both an online public engagement tool and mailed surveys to properties in the area to receive input on how to enhance the West Riverwalk Entrance.

A few of the key items/themes that we heard from the public are below:

- Improve seating/benches
- Improve landscaping/aesthetics of that space
- Gateway entrance to Riverwalk
- Public Art

After the input was received, staff worked with SEH to come up with a concept improvement plan and approximate cost estimate for the improvement. The plan builds of the downtown streetscape plan and arts corridor.

# The City of Northfield wants your Input

The City of Northfield is looking to enhance and improve ADA access to the Riverwalk on the west side of the river. The City is guided by the recently adopted Riverfront Enhancement Action Plan, with goals of enhancing and activating the Riverfront along with promoting economic development and tourist destination.