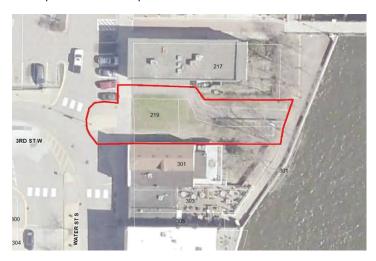

## Action Requested:

The Northfield City Council discusses and provides input on the schematic and conceptual layout of improvements for the west Riverwalk Entrance.

## Summary Report:

As part of the Riverfront Enhancement Action Plan, the City is continuing to look at improvements along the river to activate the riverfront. Earlier this year staff created both an online public engagement tool and mailed surveys to properties in the area to receive input on how to enhance the West Riverwalk Entrance.

A few of the key items/themes that we heard from the public are below:

- Improve seating/benches
- Improve landscaping/aesthetics of that space
- Gateway entrance to Riverwalk
- Public Art

After the input was received, staff worked with SEH to come up with a concept improvement plan and approximate cost estimate for the improvement. The plan builds of the downtown streetscape plan and arts corridor.