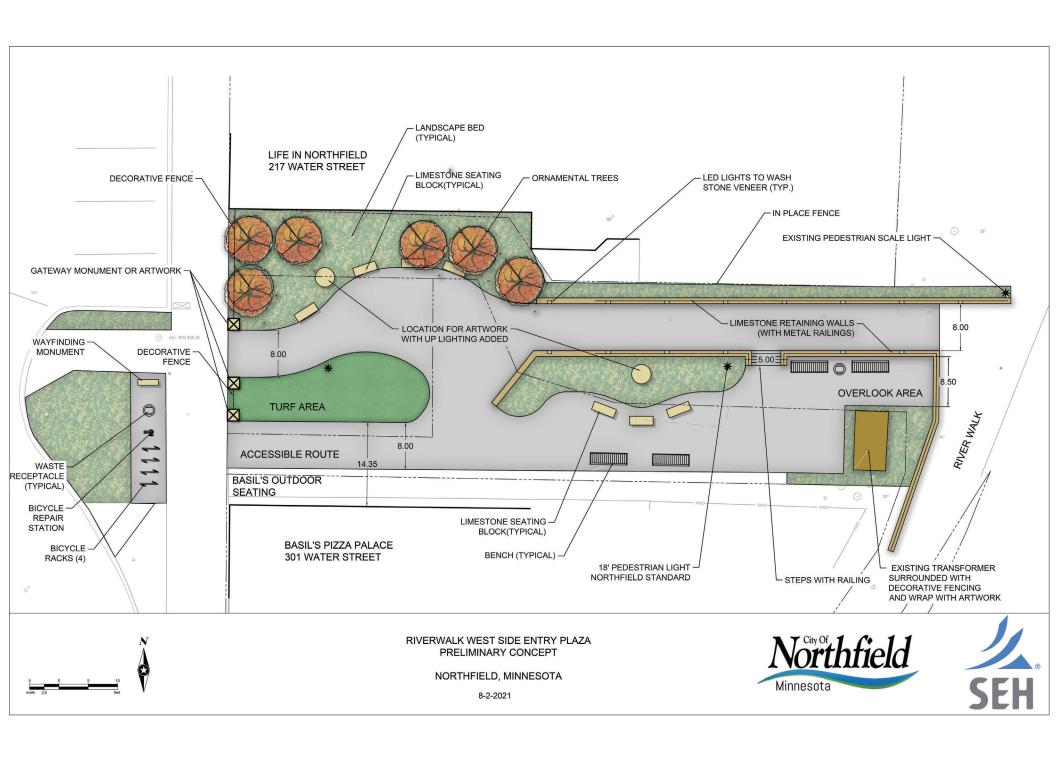

A few of the key items/themes that we heard from the public are below:

- Improve seating/benches
- Improve landscaping/aesthetics of that space
- Gateway entrance to Riverwalk
- Public Art

After the input was received, staff worked with SEH to come up with a concept improvement plan and approximate cost estimate for the improvement. The plan builds of the downtown streetscape plan and arts corridor.

We would seek initial individual feedback from City Councilors related to the concept and whether there are any specific changes. The communications department will be sharing the information out on communications related to the project for the public.

### Financial Impacts:

See attached cost estimate summary. Once the concept is finalized, an updated cost estimate will be prepared and staff will work with Council on programming the improvement in the Capital Improvement Plan.