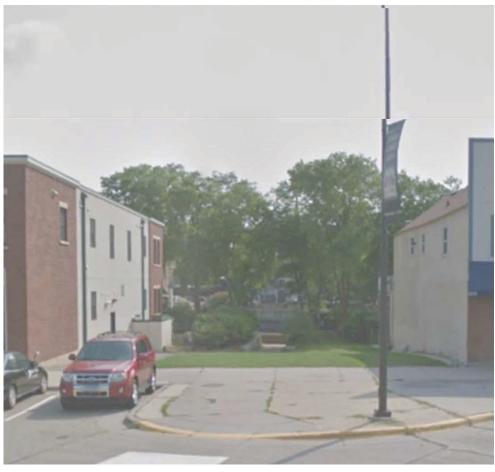

## Summary Report:

As part of the Riverfront Enhancement Action Plan, the City is continuing to look at improvements along the river to activate the riverfront. Earlier this year staff created both an online public engagement tool and mailed surveys to properties in the area to receive input on how to enhance the West Riverwalk Entrance.

# The City of Northfield wants your Input

The City of Northfield is looking to enhance and improve ADA access to the Riverwalk on the west side of the river. The City is guided by the recently adopted Riverfront Enhancement Action Plan, with goals of enhancing and activating the Riverfront along with promoting economic development and tourist destination.