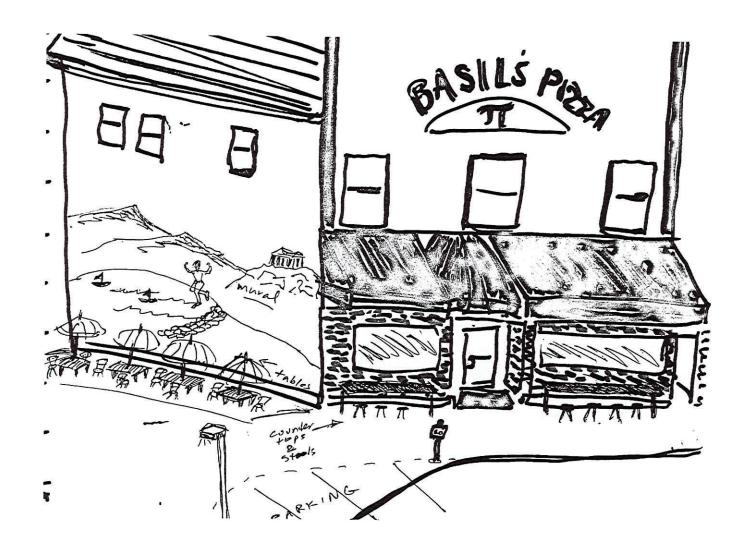

| Benches   | Picnic | Improved    | Tables & | Bike  | Gateway  | Riverwalk Access | Other                                                                                                                                      | Comments                                                                                                                                                                                                                                                                                                                                                                                                                                                                                                                                                                                                                                                                                                                                                                                                                                                                                                                                                                                                                                                                                                                                                                                                                                                                                                                                                                                                                                                                                                                                                                                                                                       |
|-----------|--------|-------------|----------|-------|----------|------------------|--------------------------------------------------------------------------------------------------------------------------------------------|------------------------------------------------------------------------------------------------------------------------------------------------------------------------------------------------------------------------------------------------------------------------------------------------------------------------------------------------------------------------------------------------------------------------------------------------------------------------------------------------------------------------------------------------------------------------------------------------------------------------------------------------------------------------------------------------------------------------------------------------------------------------------------------------------------------------------------------------------------------------------------------------------------------------------------------------------------------------------------------------------------------------------------------------------------------------------------------------------------------------------------------------------------------------------------------------------------------------------------------------------------------------------------------------------------------------------------------------------------------------------------------------------------------------------------------------------------------------------------------------------------------------------------------------------------------------------------------------------------------------------------------------|
| Deficites | Tables | Landscaping | Chairs   | Racks | Entrance | Signage          | Other                                                                                                                                      |                                                                                                                                                                                                                                                                                                                                                                                                                                                                                                                                                                                                                                                                                                                                                                                                                                                                                                                                                                                                                                                                                                                                                                                                                                                                                                                                                                                                                                                                                                                                                                                                                                                |
|           |        |             |          |       |          |                  | Threshold location                                                                                                                         | I would like to comment on only the location of Threshold, the sculpture currently in the area. I had heard that the committee was considering moving the sculpture. For the following reasons, I believe it should remain where it is. Aesthetics. I was familiar with and saw the Threshold sculpture when it was on the St. Olaf campus when it was over a sidewalk that essentially was out in the open. Of course, the sidewalk led to another building but it definitely looked so out of place - wasn't anchored aesthetically to anything - with a sense of "what is that doing out here in the open?".  Invitation to Riverwalk. In its current place it sends an inviting signal that there is an entrance to the river walk and is a part of the walk, wall and surrounding trees. If it sits up by the sidewalk it will again look very much out of place, I think. Someone commented that it would signal there is something in the lot to be explored. I think that could be done much more easily and offer much more use flexibility of that space if other elements were there, I am assuming a new walk will be put in the middle leading down to the river, but something up by the sidewalk to frame that, e.g., two big pots like those in Bridge Square would be much more pleasing to mark the entrance to that area.  Flexible space. If a flexible area is desired, the sculpture is best in its current location. The area west of the current location of Threshold is not that large, but if the sculpture were anyplace other than where it is, it would limit the flexibility of the other elements in the area. |
|           |        |             |          |       |          |                  |                                                                                                                                            | Safety of sculpture. If the sculpture were in the more open area, I think it would be of greater risk for damage from all sides. In addition, moving it at this point might be a risk, since the ends are anchored securely in concrete bases.  Thank you for the opportunity to comment.                                                                                                                                                                                                                                                                                                                                                                                                                                                                                                                                                                                                                                                                                                                                                                                                                                                                                                                                                                                                                                                                                                                                                                                                                                                                                                                                                      |
|           |        |             |          |       |          |                  |                                                                                                                                            | Basil's Pizza submitted Outdoor Seating Proposal - attached                                                                                                                                                                                                                                                                                                                                                                                                                                                                                                                                                                                                                                                                                                                                                                                                                                                                                                                                                                                                                                                                                                                                                                                                                                                                                                                                                                                                                                                                                                                                                                                    |
| Х         |        | Х           |          | Х     |          | X                |                                                                                                                                            |                                                                                                                                                                                                                                                                                                                                                                                                                                                                                                                                                                                                                                                                                                                                                                                                                                                                                                                                                                                                                                                                                                                                                                                                                                                                                                                                                                                                                                                                                                                                                                                                                                                |
| Х         |        | X           | Х        |       |          |                  |                                                                                                                                            |                                                                                                                                                                                                                                                                                                                                                                                                                                                                                                                                                                                                                                                                                                                                                                                                                                                                                                                                                                                                                                                                                                                                                                                                                                                                                                                                                                                                                                                                                                                                                                                                                                                |
| Х         |        | Х           |          |       |          | Х                |                                                                                                                                            | It would be nice to been the landsoning netwell by using netwe and nellinator plants. It would also be nice to keen trees in                                                                                                                                                                                                                                                                                                                                                                                                                                                                                                                                                                                                                                                                                                                                                                                                                                                                                                                                                                                                                                                                                                                                                                                                                                                                                                                                                                                                                                                                                                                   |
| Х         |        |             |          |       | Х        |                  |                                                                                                                                            | It would be nice to keep the landscaping natural by using native and pollinator plants. It would also be nice to keep trees in tact by not over pruning or removing them, as they provide shade, beauty, and clean the air for us. To keep it simple, if a gateway entrance is included in the final plans, the riverwalk access signage could just be added to that.                                                                                                                                                                                                                                                                                                                                                                                                                                                                                                                                                                                                                                                                                                                                                                                                                                                                                                                                                                                                                                                                                                                                                                                                                                                                          |
| Х         |        |             |          |       | Х        |                  |                                                                                                                                            | If a gateway entrance is included, it would be nice to keep it simple and blend it in with nature to flow nicely. Something big and chunky feels outdated and unattractive as well as seems like a waste of space.                                                                                                                                                                                                                                                                                                                                                                                                                                                                                                                                                                                                                                                                                                                                                                                                                                                                                                                                                                                                                                                                                                                                                                                                                                                                                                                                                                                                                             |
| Х         | Х      | Х           |          |       | Х        | Х                |                                                                                                                                            | ·                                                                                                                                                                                                                                                                                                                                                                                                                                                                                                                                                                                                                                                                                                                                                                                                                                                                                                                                                                                                                                                                                                                                                                                                                                                                                                                                                                                                                                                                                                                                                                                                                                              |
| Х         |        | Х           |          |       |          |                  | murals on the buildings celebrating Latinx/Hispanic community and water. a sculpture garden featuring art inspired by water and the river. |                                                                                                                                                                                                                                                                                                                                                                                                                                                                                                                                                                                                                                                                                                                                                                                                                                                                                                                                                                                                                                                                                                                                                                                                                                                                                                                                                                                                                                                                                                                                                                                                                                                |
|           | Х      | Х           |          | Х     |          | Х                |                                                                                                                                            |                                                                                                                                                                                                                                                                                                                                                                                                                                                                                                                                                                                                                                                                                                                                                                                                                                                                                                                                                                                                                                                                                                                                                                                                                                                                                                                                                                                                                                                                                                                                                                                                                                                |
|           | Х      | Х           |          |       |          |                  |                                                                                                                                            | It would be nice to add garbages, a cool yet comfortable design for table and chairs that is family friendly. A nice hangout space to enjoy the river and to make it convenient for fishers to eat their lunch and also relax for a bit.                                                                                                                                                                                                                                                                                                                                                                                                                                                                                                                                                                                                                                                                                                                                                                                                                                                                                                                                                                                                                                                                                                                                                                                                                                                                                                                                                                                                       |
|           |        |             |          |       |          |                  |                                                                                                                                            | Couldn't Northfield work on getting the streets in better shape for vehicle travel and stop working on beutification and bike lanes for awhile.                                                                                                                                                                                                                                                                                                                                                                                                                                                                                                                                                                                                                                                                                                                                                                                                                                                                                                                                                                                                                                                                                                                                                                                                                                                                                                                                                                                                                                                                                                |
| Х         |        | Х           |          |       |          | Х                |                                                                                                                                            |                                                                                                                                                                                                                                                                                                                                                                                                                                                                                                                                                                                                                                                                                                                                                                                                                                                                                                                                                                                                                                                                                                                                                                                                                                                                                                                                                                                                                                                                                                                                                                                                                                                |
|           |        | Х           |          |       |          | х                |                                                                                                                                            | Possibilities:  Murals on the building walls decorative lighting an interactive sculpture, attractive to kids, and a fun spot for a quick photo                                                                                                                                                                                                                                                                                                                                                                                                                                                                                                                                                                                                                                                                                                                                                                                                                                                                                                                                                                                                                                                                                                                                                                                                                                                                                                                                                                                                                                                                                                |
| Х         |        | Х           | Х        |       |          |                  |                                                                                                                                            |                                                                                                                                                                                                                                                                                                                                                                                                                                                                                                                                                                                                                                                                                                                                                                                                                                                                                                                                                                                                                                                                                                                                                                                                                                                                                                                                                                                                                                                                                                                                                                                                                                                |
| Х         | Х      | Х           |          | Х     |          |                  |                                                                                                                                            |                                                                                                                                                                                                                                                                                                                                                                                                                                                                                                                                                                                                                                                                                                                                                                                                                                                                                                                                                                                                                                                                                                                                                                                                                                                                                                                                                                                                                                                                                                                                                                                                                                                |
| Х         |        |             | Х        | Х     | Х        |                  |                                                                                                                                            |                                                                                                                                                                                                                                                                                                                                                                                                                                                                                                                                                                                                                                                                                                                                                                                                                                                                                                                                                                                                                                                                                                                                                                                                                                                                                                                                                                                                                                                                                                                                                                                                                                                |
|           |        | Х           |          | Χ     |          | Х                |                                                                                                                                            |                                                                                                                                                                                                                                                                                                                                                                                                                                                                                                                                                                                                                                                                                                                                                                                                                                                                                                                                                                                                                                                                                                                                                                                                                                                                                                                                                                                                                                                                                                                                                                                                                                                |
| Х         | Х      | Х           |          |       | Х        | Х                |                                                                                                                                            | Anything would be better than this out-of-the-way and not very inviting space! A nice spot to enjoy a pizza on the river would be excellent.                                                                                                                                                                                                                                                                                                                                                                                                                                                                                                                                                                                                                                                                                                                                                                                                                                                                                                                                                                                                                                                                                                                                                                                                                                                                                                                                                                                                                                                                                                   |
| Х         | Х      | Х           |          |       |          |                  |                                                                                                                                            |                                                                                                                                                                                                                                                                                                                                                                                                                                                                                                                                                                                                                                                                                                                                                                                                                                                                                                                                                                                                                                                                                                                                                                                                                                                                                                                                                                                                                                                                                                                                                                                                                                                |
| Х         | X      | X           | Х        | Х     | Х        | X                |                                                                                                                                            | Be more ppl friendly and have like grills and picnic tables so ppl can relax by the cannon River.                                                                                                                                                                                                                                                                                                                                                                                                                                                                                                                                                                                                                                                                                                                                                                                                                                                                                                                                                                                                                                                                                                                                                                                                                                                                                                                                                                                                                                                                                                                                              |
|           | X      | ,,          |          | -     |          |                  |                                                                                                                                            |                                                                                                                                                                                                                                                                                                                                                                                                                                                                                                                                                                                                                                                                                                                                                                                                                                                                                                                                                                                                                                                                                                                                                                                                                                                                                                                                                                                                                                                                                                                                                                                                                                                |
| -         | X      | X           |          | -     | -        |                  |                                                                                                                                            |                                                                                                                                                                                                                                                                                                                                                                                                                                                                                                                                                                                                                                                                                                                                                                                                                                                                                                                                                                                                                                                                                                                                                                                                                                                                                                                                                                                                                                                                                                                                                                                                                                                |
|           | Χ      | Х           |          |       | <u>l</u> |                  |                                                                                                                                            |                                                                                                                                                                                                                                                                                                                                                                                                                                                                                                                                                                                                                                                                                                                                                                                                                                                                                                                                                                                                                                                                                                                                                                                                                                                                                                                                                                                                                                                                                                                                                                                                                                                |