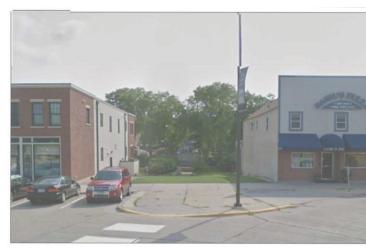

# **Northfield Riverwalk West Side Entry**

# The City of Northfield wants your Input

The City of Northfield is looking to enhance and improve ADA access to the Riverwalk on the west side of the river. The City is guided by the recently adopted Riverfront Enhancement Action Plan, with goals of enhancing and activating the Riverfront along with promoting economic development and tourist destination.