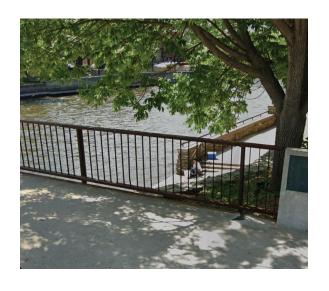

## Summary Report:

As part of the Riverfront Enhancement Action Plan, the City is continuing to look at improvements along the river to activate the riverfront. Earlier this year staff created both an online public engagement tool and mailed surveys to properties in the area to receive input on how to enhance the West Riverwalk Entrance.

A few of the key items/themes that we heard from the public are below:

- Improve seating/benches
- Improve landscaping/aesthetics of that space
- Gateway entrance to Riverwalk
- Public Art

After the input was received, staff worked with SEH to come up with a concept improvement plan and approximate cost estimate for the improvement. The plan builds of the downtown streetscape plan and arts corridor.

# The City of Northfield wants your Input

The City of Northfield is looking to enhance and improve ADA access to the Riverwalk on the west side of the river. The City is guided by the recently adopted Riverfront Enhancement Action Plan, with goals of enhancing and activating the Riverfront along with promoting economic development and tourist destination.