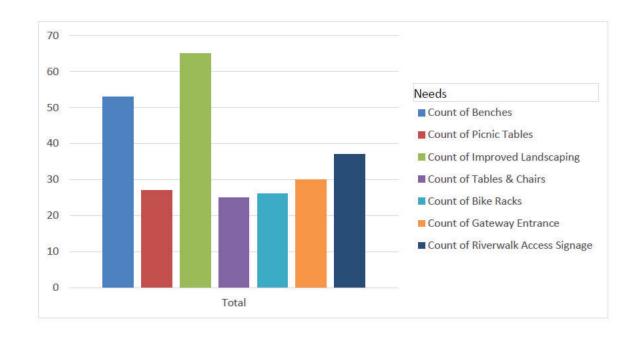

# West Riverwalk Entrance Feedback

| Count of<br>Benches | Count of Picnic | Count of<br>Improved<br>Landscaping | Count of<br>Tables & Chairs | Count of Bike | Gateway | Count of<br>Riverwalk<br>Access Signage |
|---------------------|-----------------|-------------------------------------|-----------------------------|---------------|---------|-----------------------------------------|
| 53                  | 27              | 65                                  | 25                          | 26            | 30      | 37                                      |