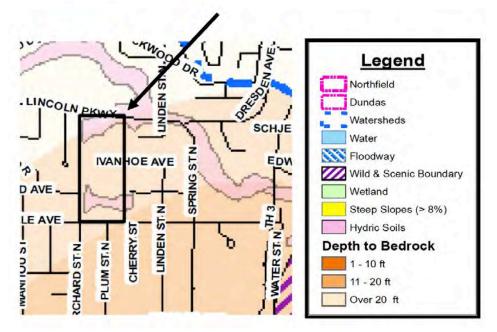

- Northfield's Comprehensive Plan highlights that there are hydric soils on the Paulson Woods Property. A professional wetland delineator should survey the property (Exhibit 12 Comprehensive Plan, Chapter 5, Map 5.1 available at https://www.ci.northfield.mn.us/286/Comprehensive-Plan.
- Northfield's Surface Water Management Plan also highlights that parts of this property have soils classified as "C," indicating "slow infiltration rates ranging from .05-.15 inches per hour when thoroughly wetted." (Exhibit 13 Northfield Surface Water Management Plan, Fig III-11, p30 available at <u>https://www.ci.northfield.mn.us/DocumentCenter/View/613/Northfield-Comprehensive-Surface-Water-Mgmt-Plan-091007?bidld</u>)

**Exhibit 12.** Hydric Soils noted in Pink within dark rectangle of development (From Chapter 5 Environmental Resources, Northfield Comprehensive Plan Map 5.1 showing Environmentally Significant Areas. Available at <a href="https://www.ci.northfield.mn.us/286/Comprehensive-Plan">https://www.ci.northfield.mn.us/286/Comprehensive-Plan</a>). Greenvale Creek/Lincoln Waterway is shown running from the NW to the SE also highlighted in pink.