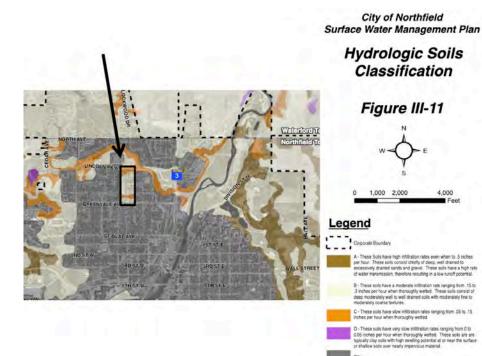

- Northfield's Comprehensive Plan highlights that there are hydric soils on the Paulson Woods Property. A professional wetland delineator should survey the property (Exhibit 12 Comprehensive Plan, Chapter 5, Map 5.1 available at https://www.ci.northfield.mn.us/286/Comprehensive-Plan.
- Northfield's Surface Water Management Plan also highlights that parts of this property have soils classified as "C," indicating "slow infiltration rates ranging from .05-.15 inches per hour when thoroughly wetted." (Exhibit 13 Northfield Surface Water Management Plan, Fig III-11, p30 available at <u>https://www.ci.northfield.mn.us/DocumentCenter/View/613/Northfield-Comprehensive-Surface-Water-Mgmt-Plan-091007?bidld</u>)

**Exhibit 13.** Northfield Surface Water Management Plan Fig III-11, p30 available at <a href="https://www.ci.northfield.mn.us/DocumentCenter/View/613/Northfield-Comprehensive-Surface-Water-Mgmt-Plan-091007?bidld">https://www.ci.northfield.mn.us/DocumentCenter/View/613/Northfield-Comprehensive-Surface-Water-Mgmt-Plan-091007?bidld</a> Slow Infiltration Rate Soils Noted in brown within dark rectangle of development.