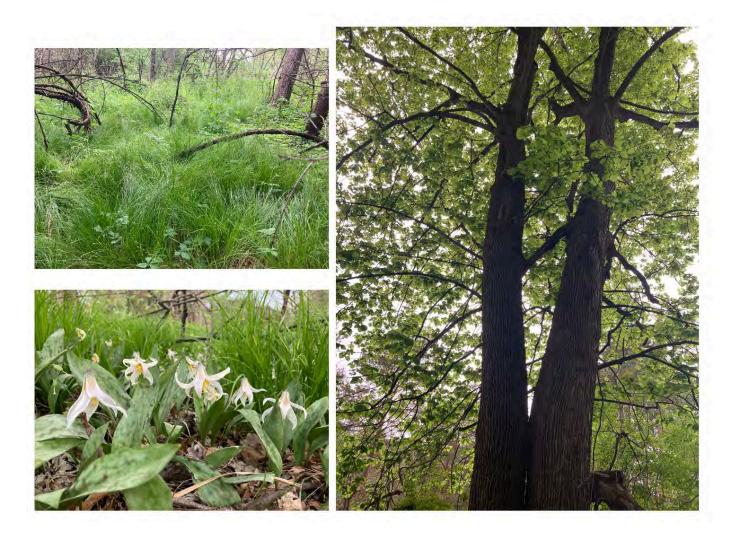

Parts of the upland grassy section of the property were used in the past as a Christmas tree farm but there is mature native forest on the property with 14 native trees species, including basswood, oak and sugar maple and substantial populations of spring ephemerals, including trout lilies, bluebells and snow trillium. The development as currently planned will remove over 75% of the mature trees on the property and 90% of the 12.88 acres will be cleared (Exhibit 1). There are two potential wetland areas, one of which has a large patch of native sedges. Greenvale Creek flows just over 250 ft from the NE corner of the property and has experienced flooding during heavy rains in the past.

Section 7 Guidance highlights the importance of Woodland Spring Ephemerals as important habitat for emerging rusty patched queens in the spring (Exhibit 2, p 8). Sections of the existing woodland on the property are high quality with large populations of native spring ephemerals. These ephemeral species include trout lilies, native woodland sedges, wild ginger and bluebells, bloodroot, false rue anemone, woodland phlox and buttercups (Exhibit 8).

Exhibit 7. Tree Inventory by Rebound Associates. (See attached document "Tree Inventory.")

**Exhibit 8.** Spring Ephemerals, large native trees, native sedge in wetland area. Native sedge (top left), large basswood tree (top right). Spring ephemerals shown below include White Trout Lily (*Erythronium albidum*), Snow Trillium (*Trilliam nivale*), Virginia Bluebells (*Mertensia virginica*). These are typical Big Woods spring ephemerals that are highlighted as important for rusty patched queens when they emerge in spring.

Spring Wildflowers in the Paulson Woods

Carpet of Trout Lilies in the Paulson Woods