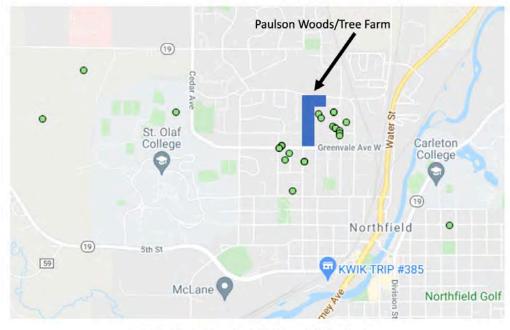

#### B. Evidence of rusty patched bumble bees on properties surrounding planned development.

The Paulson Woods Property is adjacent to a number of verified recent sightings of the Federally Endangered rusty patched bumble bee uploaded on the citizen science website, Bumble Bee Watch (Exhibit 5, Bumble Bee Watch Map, also accessible at <a href="https://www.bumblebeewatch.org/">https://www.bumblebeewatch.org/</a>). Since the property is private, no surveys have been completed on the property itself.

(https://www.fws.gov/midwest/endangered/insects/rpbb/PrioritiesMap.html)

**Exhibit 5.** Location of Paulson Development in Northfield along with verified rusty patched bumble bee locations from bumblebeewatch.org.

Confirmed rusty patched sightings

**Exhibit 6.** Rusty patched queen (left) and worker (right) from Late July and August of 2020. Queen was a 500 ft from the property line and worker was approximately 50 ft. Both confirmed on bumblebeewatch.org. These are two of many other rusty patched observations submitted to the website in the last several years.