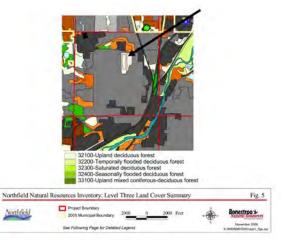

Section 7 Guidance also suggests that the species winters exclusively in upland forest and woodland (Exhibit 2, p 9). Upland patches of mature forest are highlighted in the tree inventory (Exhibit 7). The Paulson Woods Property is clearly designated in Northfield's Comprehensive Plan as "Woodland and Forest" (Exhibit 10 Chapter 5 Environmental Resources, Map 5.2). It is also identified as a "Forest" in the Northfield Natural Resources Inventory (Exhibit 11, Map, p22), as "Upland Deciduous Forest" (Exhibit 11, Map Fig. 5 p23) and as having "Medium" Wildlife Habitat Value (Exhibit 11, Map Fig. 6 p51).

**Exhibit 11.** The property is designated as "Forest" in the Northfield Natural Resources Inventory (Map Fig. 4, p22), as "Upland Deciduous Forest" (Map Fig. 5 p23) and as having "Medium" Wildlife Habitat Value (Map Fig. 6 p51). All can be accessed at <a href="https://greenstep.pca.state.mn.us/sites/default/files/10.1NorthfieldActionFile.pdf">https://greenstep.pca.state.mn.us/sites/default/files/10.1NorthfieldActionFile.pdf</a>

11. The property is designated as "Forest" in the Northfield Natural Resources Inventory (Map Fig. 4, p22), as "Upland Deciduous Forest" (Map Fig. 5 p23) and as having "Medium" Wildlife Habitat Value (Map Fig. 6 p51).