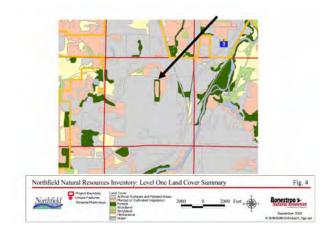

Section 7 Guidance also suggests that the species winters exclusively in upland forest and woodland (Exhibit 2, p 9). Upland patches of mature forest are highlighted in the tree inventory (Exhibit 7). The Paulson Woods Property is clearly designated in Northfield's Comprehensive Plan as "Woodland and Forest" (Exhibit 10 Chapter 5 Environmental Resources, Map 5.2). It is also identified as a "Forest" in the Northfield Natural Resources Inventory (Exhibit 11, Map, p22), as "Upland Deciduous Forest" (Exhibit 11, Map Fig. 5 p23) and as having "Medium" Wildlife Habitat Value (Exhibit 11, Map Fig. 6 p51).

**Exhibit 11.** The property is designated as "Forest" in the Northfield Natural Resources Inventory (Map Fig. 4, p22), as "Upland Deciduous Forest" (Map Fig. 5 p23) and as having "Medium" Wildlife Habitat Value (Map Fig. 6 p51). All can be accessed at <a href="https://greenstep.pca.state.mn.us/sites/default/files/10.1NorthfieldActionFile.pdf">https://greenstep.pca.state.mn.us/sites/default/files/10.1NorthfieldActionFile.pdf</a>