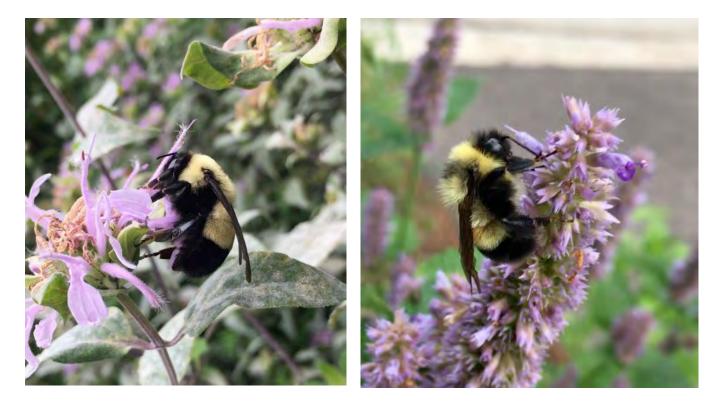

Confirmed rusty patched sightings

**Exhibit 6.** Rusty patched queen (left) and worker (right) from Late July and August of 2020. Queen was a 500 ft from the property line and worker was approximately 50 ft. Both confirmed on bumblebeewatch.org. These are two of many other rusty patched observations submitted to the website in the last several years.