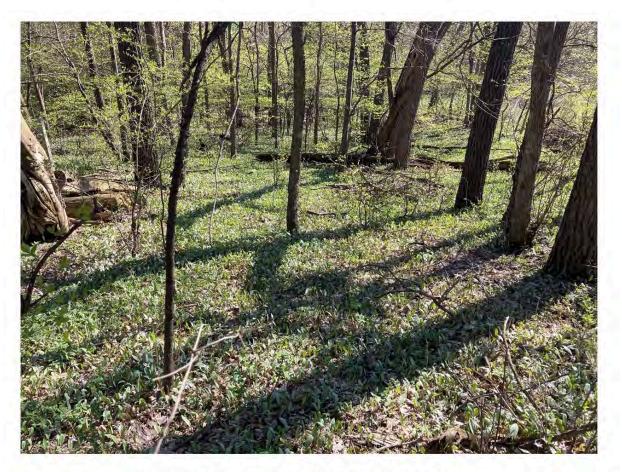

Parts of the upland grassy section of the property were used in the past as a Christmas tree farm but there is mature native forest on the property with 14 native trees species, including basswood, oak and sugar maple and substantial populations of spring ephemerals, including trout lilies, bluebells and snow trillium. The development as currently planned will remove over 75% of the mature trees on the property and 90% of the 12.88 acres will be cleared (Exhibit 1). There are two potential wetland areas, one of which has a large patch of native sedges. Greenvale Creek flows just over 250 ft from the NE corner of the property and has experienced flooding during heavy rains in the past.

Section 7 Guidance highlights the importance of Woodland Spring Ephemerals as important habitat for emerging rusty patched queens in the spring (Exhibit 2, p 8). Sections of the existing woodland on the property are high quality with large populations of native spring ephemerals. These ephemeral species include trout lilies, native woodland sedges, wild ginger and bluebells, bloodroot, false rue anemone, woodland phlox and buttercups (Exhibit 8).

Spring Wildflowers in the Paulson Woods

Carpet of Trout Lilies in the Paulson Woods