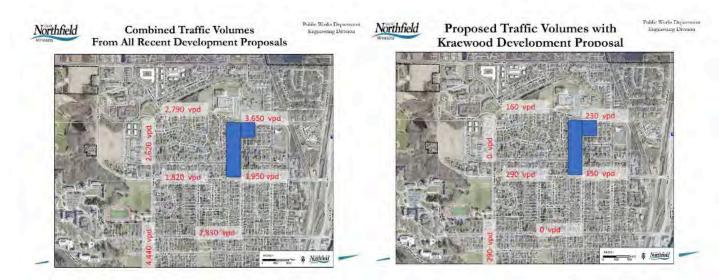

### 3. Increased Traffic

Lincoln Pkwy is a heavily used street designated as a minor arterial and the addition of this large 130 Unit development will add to traffic on that road and along Greenvale Ave. to the south (Exhibit 14 Northfield Public Works Slides). This traffic is also a safety concern for children given that Greenvale Elementary School and the Northfield Community Education Center are located directly across Lincoln Parkway opposite the development. The development is also located in a region identified by the Minnesota Pollution Control Agency as an Environmental Justice Area due to poverty (40% of the people are 185% below poverty level). This listing is also noted in the Environmental Review Projects Interactive Map at

https://mpca.maps.arcgis.com/apps/MapSeries/index.html?appid=f5bf57c8dac24404b7f8ef1717f57d00. While traffic will increase throughout the area due to the development, Bolton and Menk highlight that Greenvale Ave. heading west from the development will experience a 14.7% increase in traffic (Exhibit 15 Traffic Review).

**Exhibit 15.** Traffic Review by Bolton and Menk. Table from Page 2. Arrow denotes traffic increase due to development occurring near rusty patched population.

The following table presents the routes that may need to be studied. Routes where the new trips are more than a 5% increase over the existing trips should be studied through the traffic impact study analysis as the new traffic may negatively impact the current operations. This includes the intersections on each end of the corridor in question, and other collector intersections between, if necessary.

| Roadway                              | Existing<br>Trips* | Site Trips | Total Trips | % Change |
|--------------------------------------|--------------------|------------|-------------|----------|
| Lincoln Pkwy, E. of development      | 4160               | 160        | 4320        | 3.8%     |
| Lincoln Pkwy, W. of development      | 3640               | 220        | 3860        | 6.0%     |
| Greenvale Ave, W. of development     | 1900               | 280        | 2180        | 14.7%←   |
| Greenvale Ave, E. of development     | 1900               | 140        | 2040        | 7.4%     |
| Greenvale Ave, E. of Spring St       | 7150               | 280        | 7430        | 3.9%     |
| Spring St, S. of Lincoln Pkwy        | 5000               | 140        | 5140        | 2.8%     |
| Lincoln St, S. of Greenvale Ave      | 5150               | 280        | 5430        | 5.4%     |
| Cannon Valley Dr, N. of Lincoln Pkwy | 3700               | 160        | 3860        | 4.3%     |

\*Existing trips estimated using 2012 daily counts and a growth factor of 1.3 based on nearby traffic increases and nearby 2019 counts.

Northfield