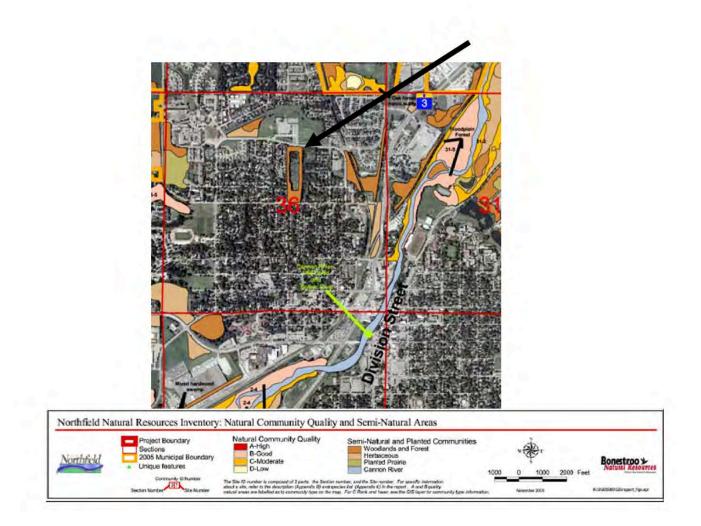

Section 7 Guidance also suggests that the species winters exclusively in upland forest and woodland (Exhibit 2, p 9). Upland patches of mature forest are highlighted in the tree inventory (Exhibit 7). The Paulson Woods Property is clearly designated in Northfield's Comprehensive Plan as "Woodland and Forest" (Exhibit 10 Chapter 5 Environmental Resources, Map 5.2). It is also identified as a "Forest" in the Northfield Natural Resources Inventory (Exhibit 11, Map, p22), as "Upland Deciduous Forest" (Exhibit 11, Map Fig. 5 p23) and as having "Medium" Wildlife Habitat Value (Exhibit 11, Map Fig. 6 p51).

**Exhibit 10.** Paulson Woods is highlighted in Northfield's Comprehensive Plan as "Woodland and Forest" (Chapter 5 Environmental Resources, Natural Community Quality and Semi-Natural Areas Map 5.2 ). <u>https://www.ci.northfield.mn.us/286/Comprehensive-Plan</u>

**Exhibit 11.** The property is designated as "Forest" in the Northfield Natural Resources Inventory (Map Fig. 4, p22), as "Upland Deciduous Forest" (Map Fig. 5 p23) and as having "Medium" Wildlife Habitat Value (Map Fig. 6 p51). All can be accessed at <a href="https://greenstep.pca.state.mn.us/sites/default/files/10.1NorthfieldActionFile.pdf">https://greenstep.pca.state.mn.us/sites/default/files/10.1NorthfieldActionFile.pdf</a>