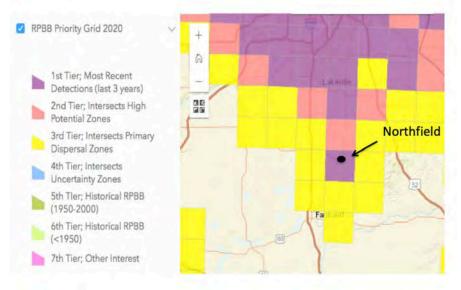

2. Northfield is also in the **USFWS Tier One Priority Region** for rusty patched habitat assessments, habitat improvement and surveys (Exhibit 4 USFWS Priorities Map found at <u>https://www.fws.gov/midwest/endangered/insects/rpbb/PrioritiesMap.html</u>)

https://www.fws.gov/midwest/endangered/insects/rpbb/rpbbmap.html)

**Exhibit 4.** Northfield is also in the USFWS Tier One Priority Region for rusty patched habitat assessments, habitat improvement and surveys.

(https://www.fws.gov/midwest/endangered/insects/rpbb/PrioritiesMap.html)

**Exhibit 5.** Location of Paulson Development in Northfield along with verified rusty patched bumble bee locations from bumblebeewatch.org.