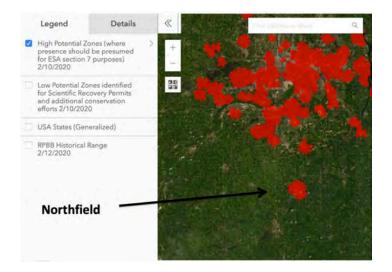

1. The abundance and density of recent observations in Northfield means our city is currently highlighted by the **USFWS as a High Potential Zone** (where presence should be presumed for ESA section 7 purposes) 2/10/2020 (Exhibit 3 USFWS RPBB Map found at https://www.fws.gov/midwest/endangered/insects/rpbb/rpbbmap.html).

https://www.fws.gov/midwest/endangered/insects/rpbb/pdf/Section\_7\_Guidance\_RPBB\_Ver2\_1\_16April2019.pdf

**Exhibit 3.** Northfield is currently highlighted by the USFWS as a High Potential Zone (Map dated 2/10/2020 and found at this link