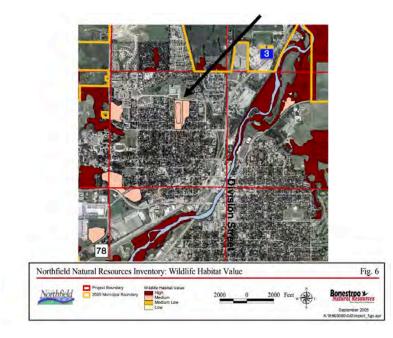

Section 7 Guidance also suggests that the species winters exclusively in upland forest and woodland (Exhibit 2, p 9). Upland patches of mature forest are highlighted in the tree inventory (Exhibit 7). The Paulson Woods Property is clearly designated in Northfield's Comprehensive Plan as "Woodland and Forest" (Exhibit 10 Chapter 5 Environmental Resources, Map 5.2). It is also identified as a "Forest" in the Northfield Natural Resources Inventory (Exhibit 11, Map, p22), as "Upland Deciduous Forest" (Exhibit 11, Map Fig. 5 p23) and as having "Medium" Wildlife Habitat Value (Exhibit 11, Map Fig. 6 p51).

**Exhibit 11.** The property is designated as "Forest" in the Northfield Natural Resources Inventory (Map Fig. 4, p22), as "Upland Deciduous Forest" (Map Fig. 5 p23) and as having "Medium" Wildlife Habitat Value (Map Fig. 6 p51). All can be accessed at <a href="https://greenstep.pca.state.mn.us/sites/default/files/10.1NorthfieldActionFile.pdf">https://greenstep.pca.state.mn.us/sites/default/files/10.1NorthfieldActionFile.pdf</a>

11. The property is designated as "Forest" in the Northfield Natural Resources Inventory (Map Fig. 4, p22), as "Upland Deciduous Forest" (Map Fig. 5 p23) and as having "Medium" Wildlife Habitat Value (Map Fig. 6 p51).