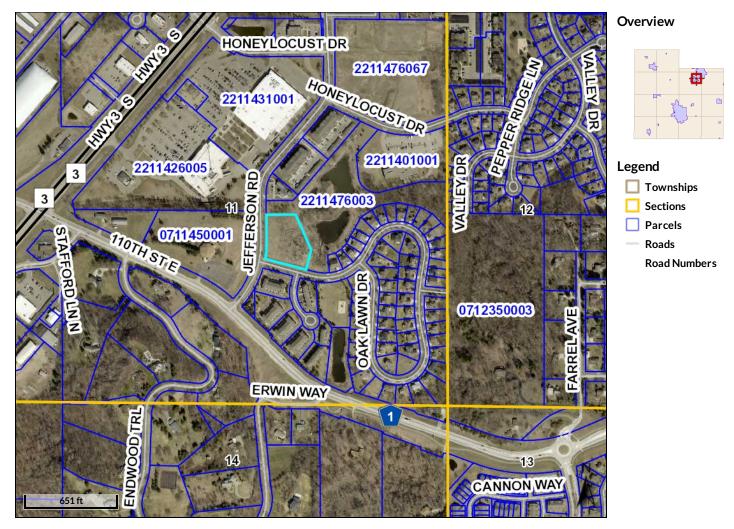

## Location Map

Parcel ID 2211476005 Alternate ID n/a

Sec/Twp/Rng n/a Class 4B4-Residential nonhomestead - Land only

Property Address Acreage 2.2
District NFLD CITY-SD659-HRA-EDA

Brief Tax Description Lot F of LOCUST DEVELOPMENT LOCUST DEVELOPMENT OUTLOTF

(Note: Not to be used on legal documents)

 ${\bf Owner\,Address\,\,BRIARWOOD\,DEVELOPMENT\,LLC}$ 

1401 HERITAGE DR NORTHFIELD MN 55057

The parcels are the base parcels in Rice County.

Disclaimer: The information in this web site represents current data from a working file which is updated continuously. Information is believed reliable, but its accuracy cannot be guaranteed.