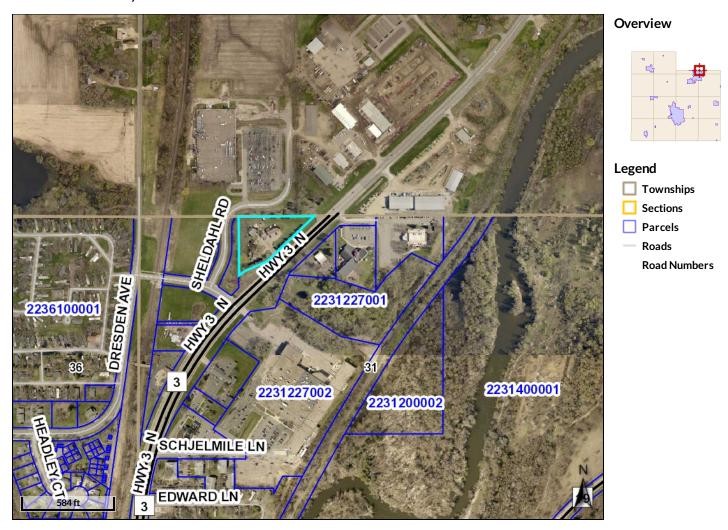

## **Location Map**

Vacation of Utility Easement

Parcel ID 2231225002 Alternate n/a Owner COMMUNITY ACTION SHELTER

Sec/Twp/Rng 31/112/019 Address ASSOCIATES 2 INC

1651 JEFFERSON PKWY STE HS-200 **Property** 1050 HWY 3 Class 4A-Rental/Residential Non-Homestead 4 or Address

More Unit NORTHFIELD MN 55057

NORTHFIELD Acreage 2.5

District NFLD CITY-SD659-HRA-EDA

**Brief Tax Description** PART NW4 NW4 LYG N & W HWY 3 & LYG ELY OF E LI OUTLOT A SHELDAHL INDUSTRIAL PARK

(Note: Not to be used on legal documents)