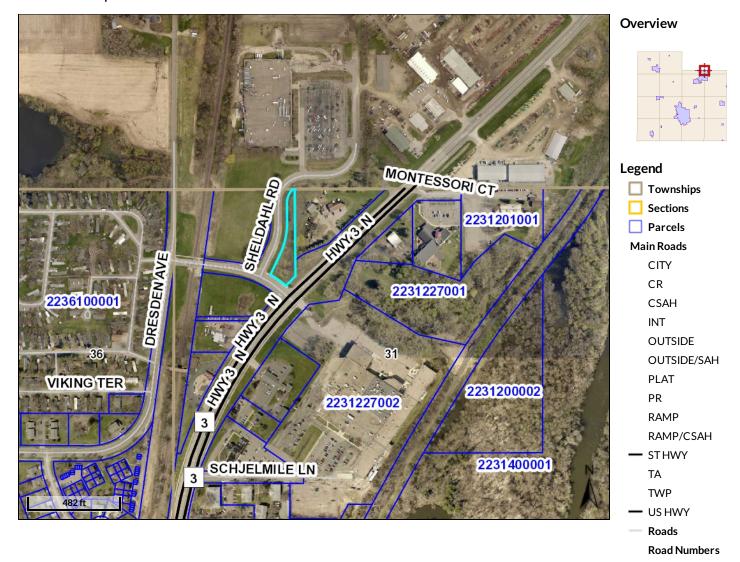

## Rezone Request for PID 2231226001

Created by: Mikayla Schmidt, City Planner

**Location Map** 

 Parcel ID
 2231226001
 Alternate ID n/a
 Owner Address COMMUNITY ACTION CENTER OF NORTHFIELD

Sec/Twp/Rngn/aClassn/a1651 JEFFERSON PKWYProperty AddressAcreagen/aNORTHFIELD MN 55057

DistrictNFLD CITY-SD659-HRA-EDABrief Tax DescriptionLot A of SHELDAHL IND PARK

SHELDAHL INDUSTRIAL PARK-RICE OUTLOT A EX TO HWY #3

(Note: Not to be used on legal documents)

The parcels are the base parcels in Rice County.