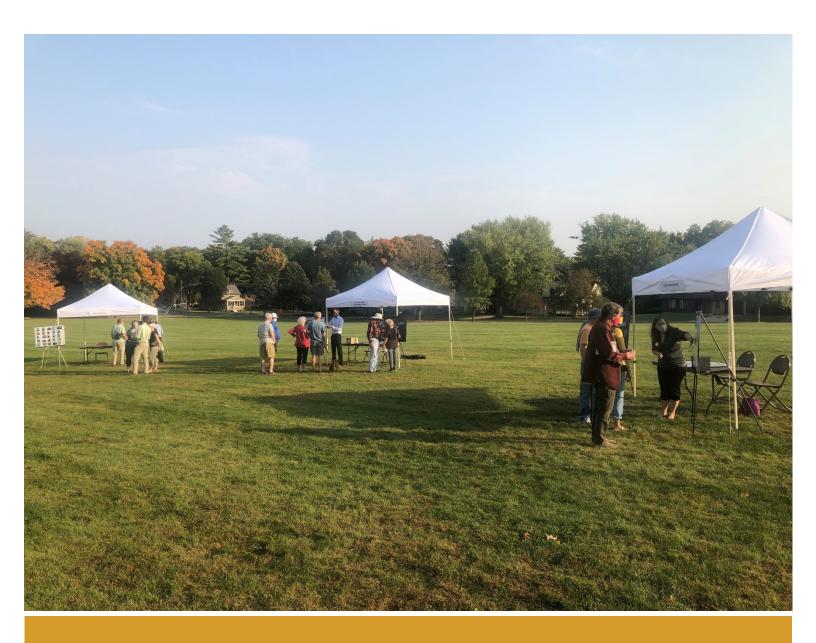

#### Neighborhood Meeting Format

In an effort to connect with the neighborhood and place the utmost importance on providing neighbors with information about the project, an in-person meeting was held outdoors at the location of the proposed project on St. Olaf College Campus. Per Minnesota Governor Walz's Executive Order 20-81 and St. Olaf Campus protocol, masks were required, and physical distancing was practiced throughout the meeting.

Representatives from St. Olaf College and their project partners (Workshop Architects, ICS Consulting, and ISG) were present in person to present information to the neighbors, answer questions about the project, and listen to comments.

Neighbors were encouraged to check-in at the welcome table and stroll through the outdoor meeting at the base of the St. Olaf sledding hill at their own pace, stopping to ask questions or provide comments as they wished. An informational presentation was delivered by St. Olaf Vice President/Chief Financial Officer Jan Hanson at the mid-point of the meeting, and verbal questions were also answered from neighbors at this time.

After the presentation neighbors were again encouraged to stroll through the outdoor meeting area and ask questions of the college and their project partners. Photos depicting the activities described at the neighborhood meeting are also provided within Appendix D.