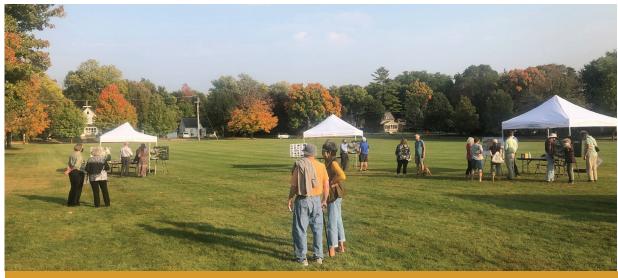

#### Neighborhood Meeting Format

In an effort to connect with the neighborhood and place the utmost importance on providing neighbors with information about the project, an in-person meeting was held outdoors at the location of the proposed project on St. Olaf College Campus. Per Minnesota Governor Walz's Executive Order 20-81 and St. Olaf Campus protocol, masks were required, and physical distancing was practiced throughout the meeting.

Representatives from St. Olaf College and their project partners (Workshop Architects, ICS Consulting, and ISG) were present in person to present information to the neighbors, answer questions about the project, and listen to comments.

Neighbors were encouraged to check-in at the welcome table and stroll through the outdoor meeting at the base of the St. Olaf sledding hill at their own pace, stopping to ask questions or provide comments as they wished. An informational presentation was delivered by St. Olaf Vice President/Chief Financial Officer Jan Hanson at the mid-point of the meeting, and verbal questions were also answered from neighbors at this time.

After the presentation neighbors were again encouraged to stroll through the outdoor meeting area and ask questions of the college and their project partners. Photos depicting the activities described at the neighborhood meeting are also provided within Appendix D.