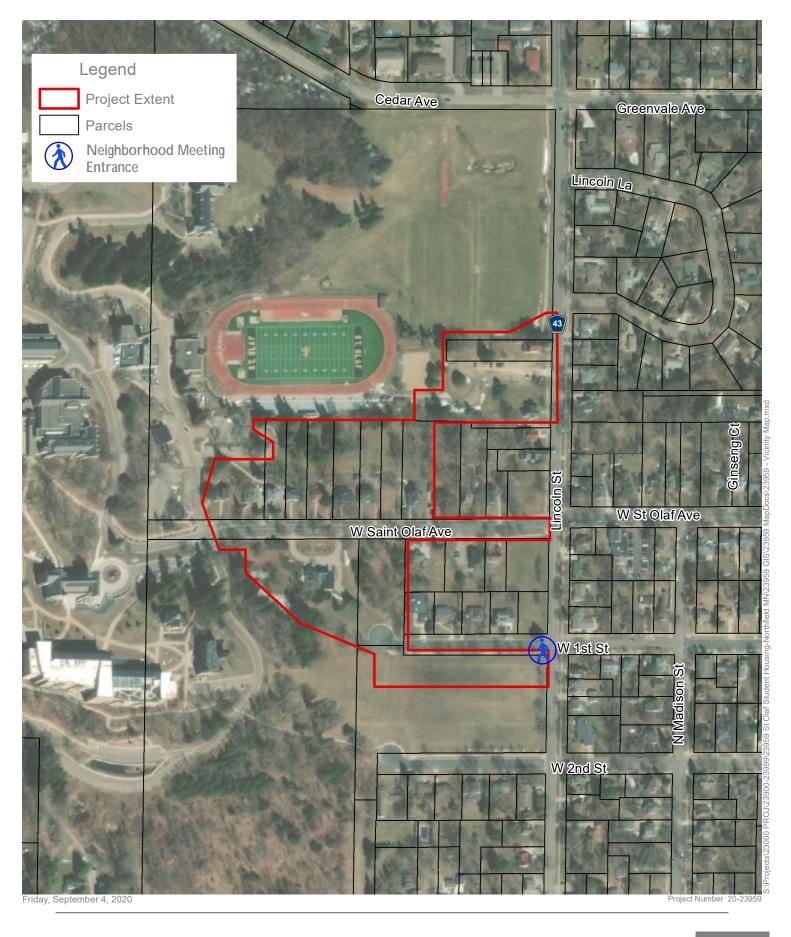

#### Neighborhood Meeting Invitation

Forty-nine (49) households located within 350' of the project boundary were notified of the neighborhood meeting via a mailed invitation sent via USPS on Thursday, September 10, 2020. A copy of the neighborhood meeting invitation and project vicinity map which accompanied the invitation is attached for reference in Appendix A. A map illustrating the neighborhood area within 350' of the project boundaries as well as a list of invited neighbors within this area is also attached within Appendix B.

Appendix A: Neighborhood Meeting Invitation + Project Vicinity Map

A vibrant residential experience is a defining part of a St. Olaf education and a core value of the Northfield community. In an effort to address a three-decades-long housing shortage on campus and meet current standards for health, safety, and accessibility, the Ole Avenue Project will provide a new 300-bed residence hall on the south side of St. Olaf Avenue, as well as townhouse-style residences for an additional 140 students on the north side of St. Olaf Avenue. Additional green space, parking, and sustainability improvements are also planned to promote St. Olaf's commitment to the community and environment.

Enter the St. Olaf Campus at Lincoln and 1st Street and look for tents at the base of the sledding hill. Rain or shine, please dress accordingly.

### REMEMBER MASK ON

Please respect other attendees by maintaining appropriate physical distancing.

Vicinity Map St. Olaf Student Housing

Source(s): Orthophoto (ESRI) Parcels (Rice County, 2020)

Appendix B: Invited Residents List + 350' Boundary Map