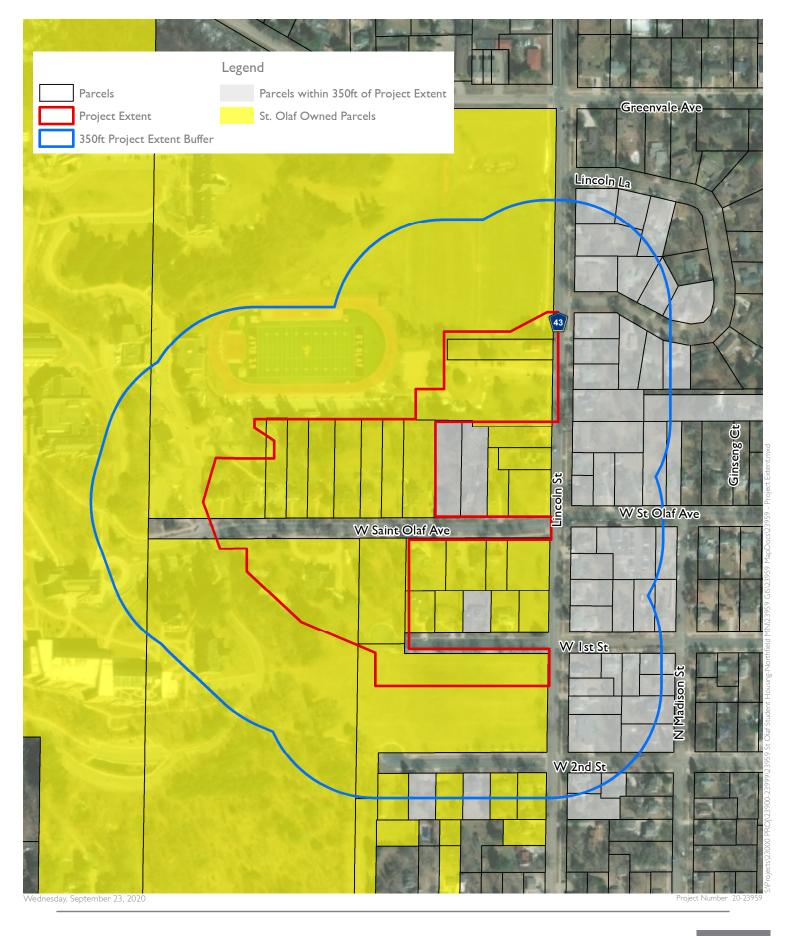

#### Neighborhood Meeting Invitation

Forty-nine (49) households located within 350' of the project boundary were notified of the neighborhood meeting via a mailed invitation sent via USPS on Thursday, September 10, 2020. A copy of the neighborhood meeting invitation and project vicinity map which accompanied the invitation is attached for reference in Appendix A. A map illustrating the neighborhood area within 350' of the project boundaries as well as a list of invited neighbors within this area is also attached within Appendix B.

# Who is Included?

To maintain physical distancing and follow group gathering guidelines, only property owners within 350 feet of the project boundary are invited to this special neighborhood meeting.

Visit stolaf.edu/oleavenue to learn more about the project. We look forward to talking with you and answering your questions during the meeting.