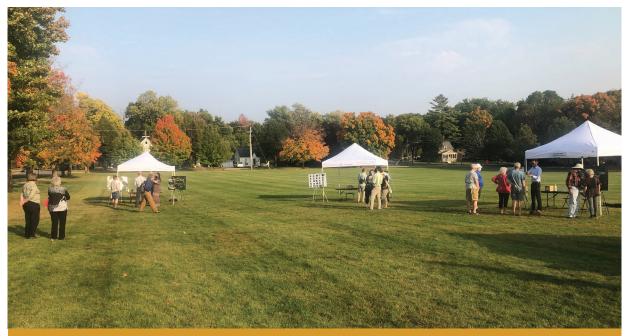

Neighbors were encouraged to check-in at the welcome table and stroll through the outdoor meeting at the base of the St. Olaf sledding hill at their own pace, stopping to ask questions or provide comments as they wished. An informational presentation was delivered by St. Olaf Vice President/Chief Financial Officer Jan Hanson at the mid-point of the meeting, and verbal questions were also answered from neighbors at this time.

After the presentation neighbors were again encouraged to stroll through the outdoor meeting area and ask questions of the college and their project partners. Photos depicting the activities described at the neighborhood meeting are also provided within Appendix D.