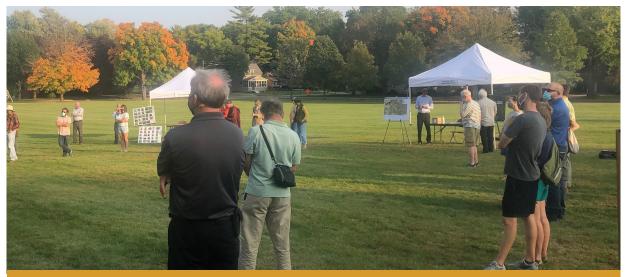

#### Neighborhood Meeting Format

In an effort to connect with the neighborhood and place the utmost importance on providing neighbors with information about the project, an in-person meeting was held outdoors at the location of the proposed project on St. Olaf College Campus. Per Minnesota Governor Walz's Executive Order 20-81 and St. Olaf Campus protocol, masks were required, and physical distancing was practiced throughout the meeting.

Representatives from St. Olaf College and their project partners (Workshop Architects, ICS Consulting, and ISG) were present in person to present information to the neighbors, answer questions about the project, and listen to comments.

Neighbors were encouraged to check-in at the welcome table and stroll through the outdoor meeting at the base of the St. Olaf sledding hill at their own pace, stopping to ask questions or provide comments as they wished. An informational presentation was delivered by St. Olaf Vice President/Chief Financial Officer Jan Hanson at the mid-point of the meeting, and verbal questions were also answered from neighbors at this time.

After the presentation neighbors were again encouraged to stroll through the outdoor meeting area and ask questions of the college and their project partners. Photos depicting the activities described at the neighborhood meeting are also provided within Appendix D.