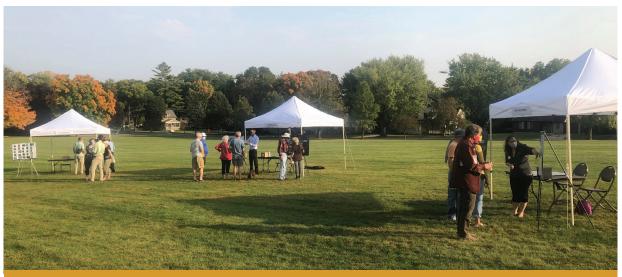

Neighbors were encouraged to check-in at the welcome table and stroll through the outdoor meeting at the base of the St. Olaf sledding hill at their own pace, stopping to ask questions or provide comments as they wished. An informational presentation was delivered by St. Olaf Vice President/Chief Financial Officer Jan Hanson at the mid-point of the meeting, and verbal questions were also answered from neighbors at this time.

After the presentation neighbors were again encouraged to stroll through the outdoor meeting area and ask questions of the college and their project partners. Photos depicting the activities described at the neighborhood meeting are also provided within Appendix D.