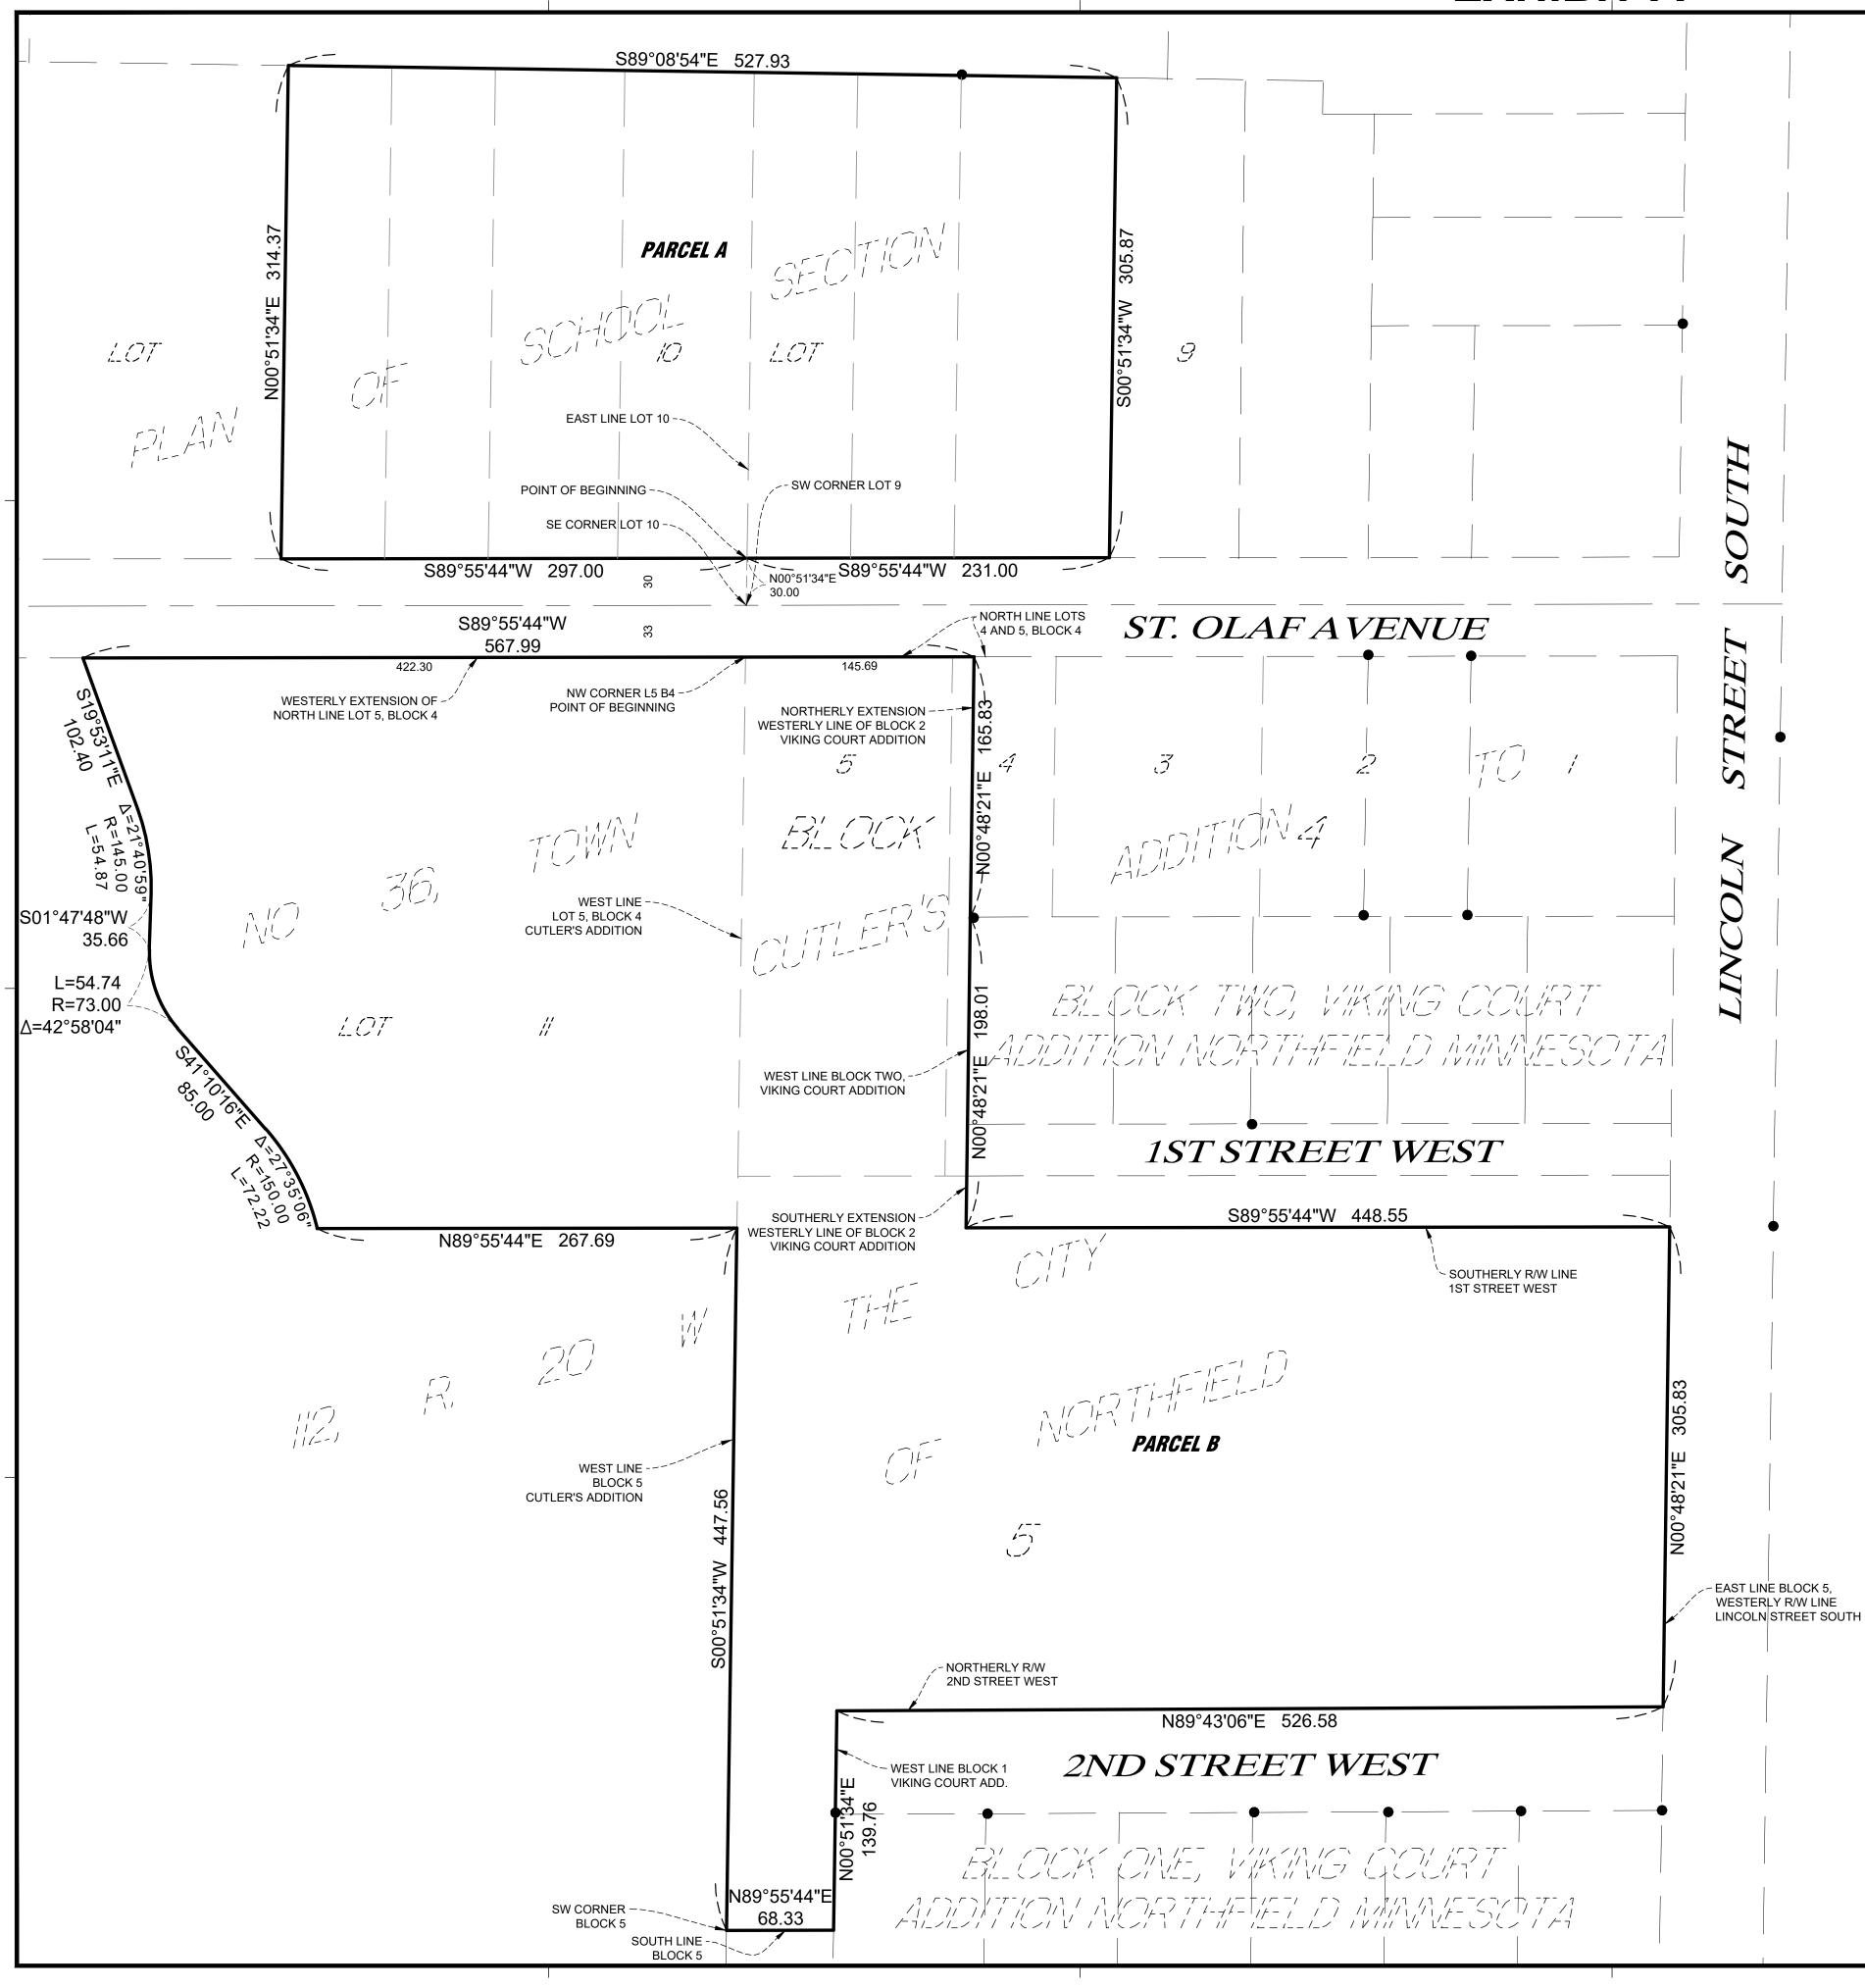

## PARCEL A:

Those parts of Lots 9 and 10, PLAN OF SCHOOL SECTION NO. 36, TOWN. 112, R. 20 W., Rice County, Minnesota described as follows: Commencing at the southeast corner of said Lot 10; thence North 00 degrees 51 minutes 34 seconds East, assumed bearing, along the east line of said Lot 10, 30.00 feet to the point of beginning of the land to be described; thence South 89 degrees 55 minutes 44 seconds West, along a line parallel with and 30 feet north of the south line of said Lot 10, 297.00 feet; thence North 00 degrees 51 minutes 34 seconds East, 314.37 feet; thence South 89 degrees 08 minutes 54 seconds East, 527.93 feet; thence South 00 degrees 51 minutes 34 seconds West, 305.87 feet to its intersection with a line bearing North 89 degrees 55 minutes 44 seconds East from the point of beginning; thence South 89 degrees 55 minutes 44 seconds West, along a line parallel with and 30 feet north of the south line of said Lot 9, 231.00 feet to the point of beginning.

## PARCEL B:

Those parts of Lots 4 and 5, Block 4 and Block 5, CUTLER'S ADDITION TO THE CITY OF NORTHFIELD and Lot 11, PLAN OF SCHOOL SECTION NO. 36, TOWN. 112, R.20 W all in Rice County, Minnesota described as follows: Beginning at the northwest corner of said Lot 5, Block 4; thence South 89 degrees 55 minutes 44 seconds West, assumed bearing, along the westerly extension of the north line of said Lot 5, 422.30 feet; thence South 19 degrees 53 minutes 11 seconds East, 102.40 feet; thence southeasterly, 54.87 feet, along a tangential curve concave to the southwest, having a central angle of 21 degrees 40 minutes 59 seconds and a radius of 145.00 feet; thence South 01 degrees 47 minutes 48 seconds West, 35.66 feet; thence southeasterly, 54.74 feet, along a tangential curve concave to the northeast, having a central angle of 42 degrees 58 minutes 04 seconds and a radius of 73.00 feet; thence South 41 degrees 10 minutes 16 seconds East, 85.00 feet; thence southeasterly, 72.22 feet, along a tangential curve concave to the southwest, having a central angle of 27 degrees 35 minutes 06 seconds and a radius of 150.00 feet; thence North 89 degrees 55 minutes 44 seconds East, 267.69 feet to the west line of said Block 5, CUTLER'S ADDITION; thence South 00 degrees 51 minutes 34 seconds West, along said west line, 447.56 feet to the southwest corner of said Block 5; thence North 89 degrees 55 minutes 44 seconds East, along the south line of said Block 5, 68.33 feet to the west line of BLOCK ONE, VIKING COURT ADDITION NORTHFIELD MINNESOTA; thence North 00 degrees 51 minutes 34 seconds East, along said west line, 139.76 feet to the northerly right of way line of 2nd Street West; thence North 89 degrees 43 minutes 06 seconds East, along said northerly right of way line, 526.58 feet to the east line of said Block 5 and the westerly right of way line of Lincoln Street South; thence North 00 degrees 48 minutes 21 seconds East, along said east line of Block 5 and the westerly right of way line of Lincoln Street South, 305.83 feet to the southerly right of way line of 1st Street West; thence South 89 degrees 55 minutes 44 seconds West, along said southerly right of way line, 448.55 feet to the intersection with the westerly line of the East 448.50 feet of said Block 5 and the southerly extension of the westerly line of BLOCK TWO, VIKING COURT ADDITION NORTHFIELD MINNESOTA; thence North 00 degrees 48 minutes 21 seconds East, along said westerly line of the East 448.50 feet of Block 5 and the west line of BLOCK TWO, VIKING COURT ADDITION NORTHFIELD MINNESOTA, 198.01 feet to the north line of said BLOCK TWO, VIKING COURT ADDITION NORTHFIELD MINNESOTA; thence continuing North 00 degrees 48 minutes 21 seconds East, along the northerly extension of the westerly line of BLOCK TWO, VIKING COURT ADDITION NORTHFIELD MINNESOTA, 165.83 feet to the north line of said Lot 4; thence South 89 degrees 55 minutes 44 seconds West, along the north line of said Lots 4 and 5, Block 4, 145.69 feet to the point of beginning.

AREA TABLE:

PARCEL A = 163,721 SQ. FT. = 3.76 ACRES PARCEL B = 375,692 SQ. FT. = 8.62 ACRES