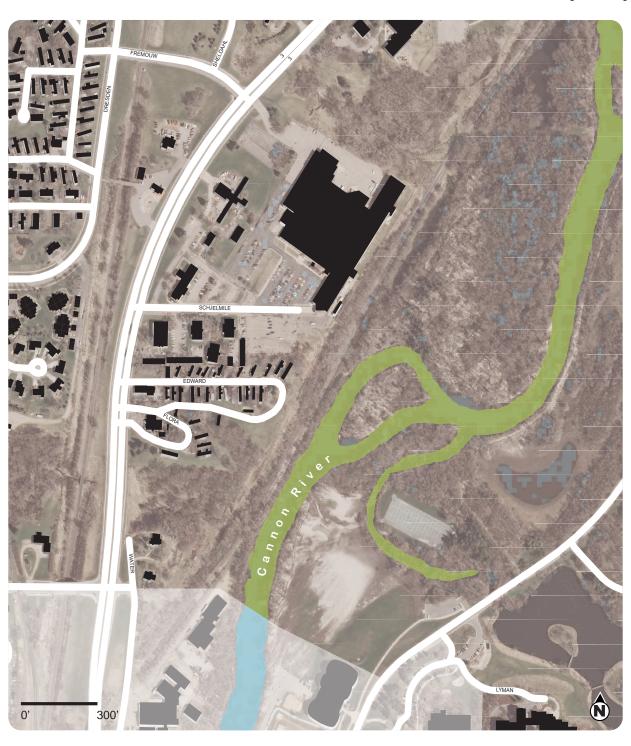

### Northfield River Districts Actions & Gaps | Scenic River South

#### **Map Introduction**

Adopted Actions are gathered from 22 documents created for the city between 1994 and 2019.