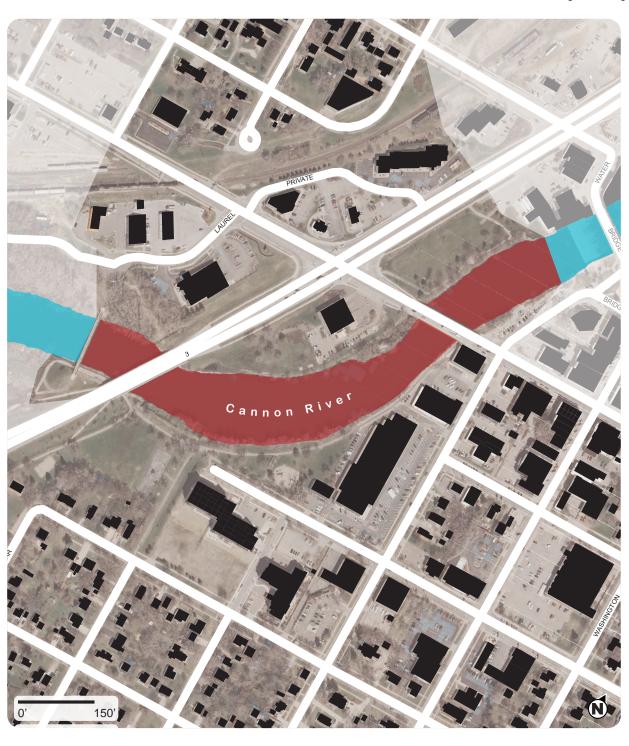

### Northfield River Districts Actions & Gaps | Urban South

#### **Map Introduction**

Adopted Actions are gathered from 22 documents created for the city between 1994 and 2019.