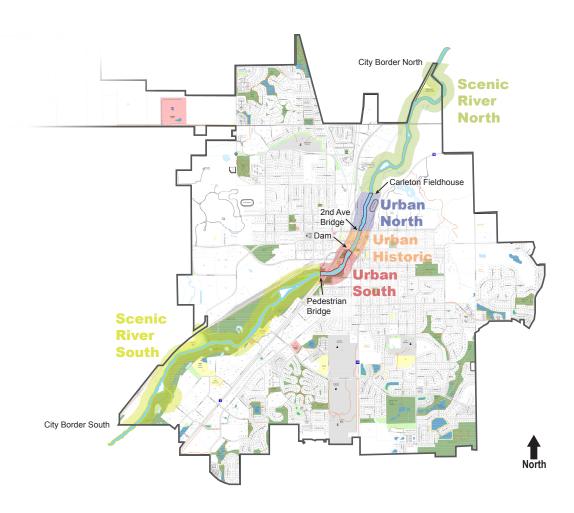

### Northfield River Districts Actions & Gaps | Scenic River North

#### **Map Introduction**

Adopted Actions are gathered from 22 documents created for the city between 1994 and 2019.

### Northfield River Districts Actions & Gaps | Urban North

### Northfield River Districts Actions & Gaps | Urban Historic

#### Map Introduction

Adopted Actions are gathered from 22 documents created for the city between 1994 and 2019.

### Northfield River Districts Actions & Gaps | Urban South

### Northfield River Districts Actions & Gaps | Scenic River South