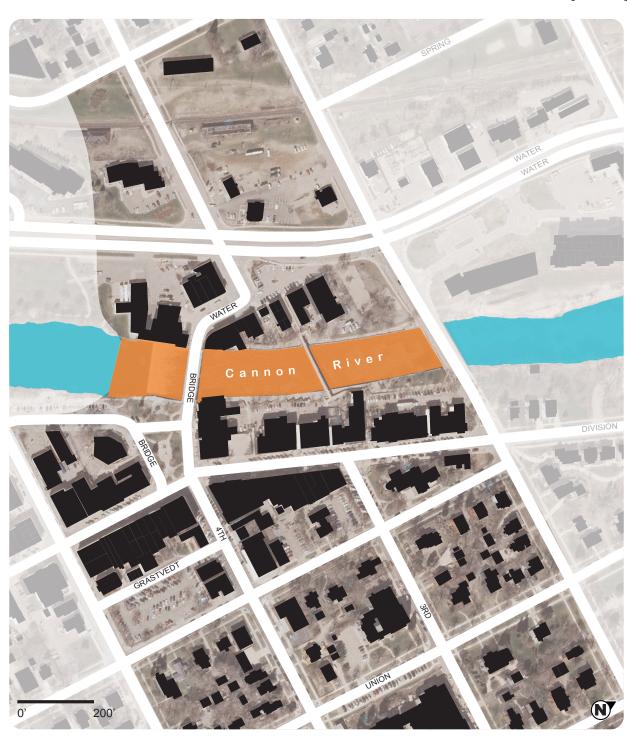

### Northfield River Districts Actions & Gaps | Urban Historic

#### Map Introduction

Adopted Actions are gathered from 22 documents created for the city between 1994 and 2019.