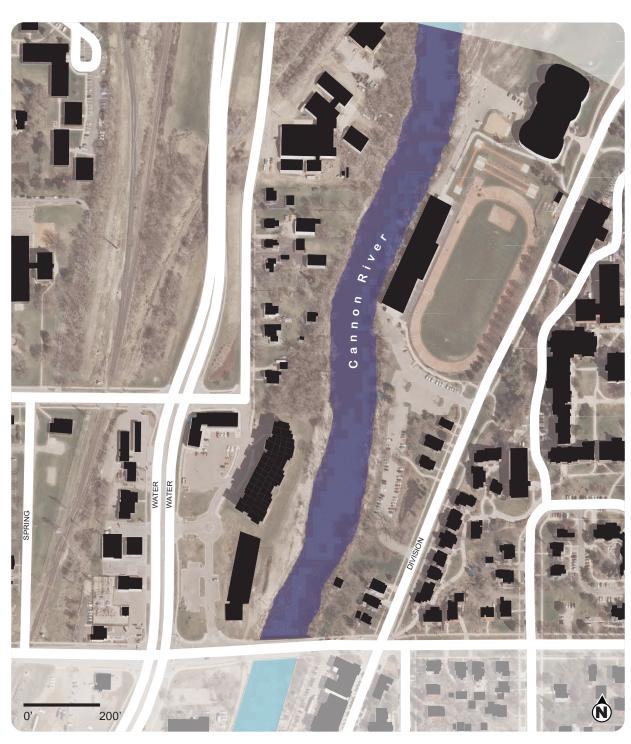

### Northfield River Districts Actions & Gaps | Urban North

#### **Map Introduction**

Adopted Actions are gathered from 22 documents created for the city between 1994 and 2019.