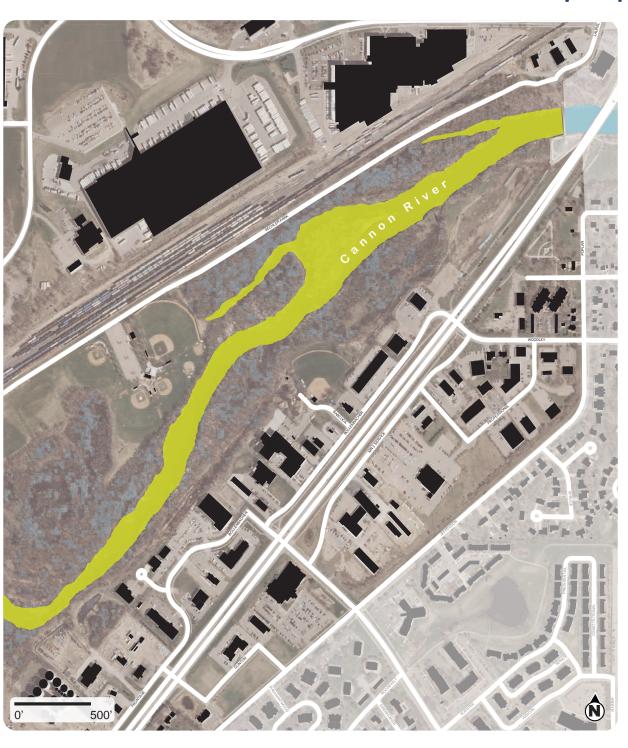

### Northfield River Districts Actions & Gaps | Scenic River South

#### **Map Introduction**

Adopted Actions are gathered from 22 documents created for the city between 1994 and 2019.