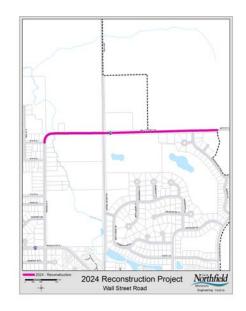

#### PROJECTS BY DEPARTMENT

| Department                                      | Project #                | 2021      | 2022      | 2023      | 2024      | 2025    | Total                |
|-------------------------------------------------|--------------------------|-----------|-----------|-----------|-----------|---------|----------------------|
| City Facilities                                 |                          |           |           |           |           |         |                      |
| City Hall Boiler replacement                    | F-2021-002               |           |           |           |           | 150,000 | 150,000              |
| Training Room Furniture                         | F-2021-004               |           | 20,000    |           |           |         | 20,000               |
| Ice Arena Water Heater                          | F-2021-005               | 40,000    |           |           |           |         | 40,000               |
| Ice Arena Locker Room Make Up Air               | F-2021-006               |           |           |           | 60,000    |         | 60,000               |
| Ice Arena Office and lobby furnace              | F-2021-007               |           |           | 10,000    |           |         | 10,000               |
| Pool replaster                                  | F-2021-008               |           |           |           |           | 200,000 | 200,000              |
| Replace flushometers in Pool locker rooms       | F-2021-009               |           | 10,000    |           |           | ,       | 10,000               |
| replace chlorniators at pool                    | F-2021-010               | 15,000    | .,        |           |           |         | 15,000               |
| Pool pump replacement                           | F-2021-011               | 15,255    |           |           |           | 15,000  | 15,000               |
| Pool Strainer replacement                       | F-2021-012               |           | 10,000    |           |           |         | 10,000               |
| Street shop HVAC upgrades                       | F-2021-013               | 20,000    | 10,000    |           |           |         | 20,000               |
| City Facilities To                              | tal                      | 75,000    | 40,000    | 10,000    | 60,000    | 365,000 | 550,000              |
| <b>Engineering Division</b>                     | _                        |           |           |           |           |         |                      |
| 2021 Reclamation & Mill and Overlay Project     | E-2021-002               | 3,713,595 |           |           |           |         | 3,713,595            |
| 2021 Seal Coat/Crack Fill Project               | E-2021-003               | 130,043   |           |           |           |         | 130,043              |
| Fifth Street Bridge Maintenance                 | E-2021-004               | 350,000   |           |           |           |         | 350,000              |
| Honeylocust Dr Trail Connection to ECRT         | E-2021-005               | 410,000   |           |           |           |         | 410,000              |
| NW Area Mill and Overlay                        | E-2022-001               | 1.0,000   | 3,523,818 |           |           |         | 3,523,818            |
| 2022 Seal Coat/Crack Fill Project               | E-2022-002               |           | 95,454    |           |           |         | 95,454               |
| Sechler Road Railroad Crossing Improvement      | E-2022-003               |           | 230,000   |           |           |         | 230,000              |
| Southwest Area Reclamation                      | E-2023-001               |           | 230,000   | 1,523,329 |           |         | 1,523,329            |
| 2023 Mill and Overlay Project                   | E-2023-007<br>E-2023-002 |           |           | 5,928,921 |           |         | 5,928,921            |
| 2024 College & Winona Street Reconstruction     | E-2024-001               |           |           | 3,720,721 | 3,019,822 |         | 3,019,822            |
| 2024 Water Street South Reconstruction          | E-2024-001               |           |           |           | 1,522,217 |         | 1,522,217            |
| Wall Street Road Reconstruction                 | E-2024-003               |           |           |           | 3,126,693 |         | 3,126,693            |
| 2025 Street Reclamation Project                 | E-2024-003<br>E-2025-001 |           |           |           | 3,120,093 | 682,575 | 3,120,093<br>682,575 |
| Engineering Division To                         |                          | 4,603,638 | 3,849,272 | 7,452,250 | 7,668,732 | 682,575 | 24,256,467           |
|                                                 |                          |           |           |           |           |         |                      |
| Information Technology                          | IT 0005 004              |           |           |           |           | F0 000  | 50.000               |
| Phone System Upgrade                            | IT-2025-001              | -         |           |           |           | 50,000  | 50,000               |
| Information Technology To                       | tal                      |           |           |           |           | 50,000  | 50,000               |
| NCRC                                            |                          |           |           |           |           |         |                      |
| New Pool Heaters                                | NCRC 2021-01             |           | 10,000    |           |           |         | 10,000               |
| Regrout Swimming Pool                           | NCRC 2021-02             | 25,000    |           |           |           |         | 25,000               |
| Exterior Painting                               | NCRC 2024-01             |           |           |           | 10,000    |         | 10,000               |
| NCRC To                                         | tal                      | 25,000    | 10,000    |           | 10,000    |         | 45,000               |
| Park Division                                   |                          |           |           |           |           |         |                      |
| Riverside Park Playground Replacement           | P-2022-001               |           | 120,000   |           |           |         | 120,000              |
| Oddfellows Park Bathroom                        | ST-2021-005              | 100,000   |           |           |           |         | 100,000              |
| Produced Using the Plan-It Capital Planning Soi | ftware.                  | Page 1    |           |           |           |         |                      |