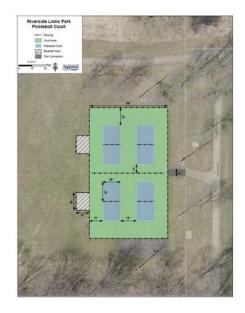

#### PROJECTS BY DEPARTMENT

| Department                                      | Project #                | 2021      | 2022      | 2023      | 2024      | 2025    | Total                |
|-------------------------------------------------|--------------------------|-----------|-----------|-----------|-----------|---------|----------------------|
| City Facilities                                 |                          |           |           |           |           |         |                      |
| City Hall Boiler replacement                    | F-2021-002               |           |           |           |           | 150,000 | 150,000              |
| Training Room Furniture                         | F-2021-004               |           | 20,000    |           |           |         | 20,000               |
| Ice Arena Water Heater                          | F-2021-005               | 40,000    |           |           |           |         | 40,000               |
| Ice Arena Locker Room Make Up Air               | F-2021-006               |           |           |           | 60,000    |         | 60,000               |
| Ice Arena Office and lobby furnace              | F-2021-007               |           |           | 10,000    |           |         | 10,000               |
| Pool replaster                                  | F-2021-008               |           |           |           |           | 200,000 | 200,000              |
| Replace flushometers in Pool locker rooms       | F-2021-009               |           | 10,000    |           |           | ,       | 10,000               |
| replace chlorniators at pool                    | F-2021-010               | 15,000    | .,        |           |           |         | 15,000               |
| Pool pump replacement                           | F-2021-011               | 15,255    |           |           |           | 15,000  | 15,000               |
| Pool Strainer replacement                       | F-2021-012               |           | 10,000    |           |           |         | 10,000               |
| Street shop HVAC upgrades                       | F-2021-013               | 20,000    | 10,000    |           |           |         | 20,000               |
| City Facilities To                              | tal                      | 75,000    | 40,000    | 10,000    | 60,000    | 365,000 | 550,000              |
| <b>Engineering Division</b>                     | _                        |           |           |           |           |         |                      |
| 2021 Reclamation & Mill and Overlay Project     | E-2021-002               | 3,713,595 |           |           |           |         | 3,713,595            |
| 2021 Seal Coat/Crack Fill Project               | E-2021-003               | 130,043   |           |           |           |         | 130,043              |
| Fifth Street Bridge Maintenance                 | E-2021-004               | 350,000   |           |           |           |         | 350,000              |
| Honeylocust Dr Trail Connection to ECRT         | E-2021-005               | 410,000   |           |           |           |         | 410,000              |
| NW Area Mill and Overlay                        | E-2022-001               | 1.0,000   | 3,523,818 |           |           |         | 3,523,818            |
| 2022 Seal Coat/Crack Fill Project               | E-2022-002               |           | 95,454    |           |           |         | 95,454               |
| Sechler Road Railroad Crossing Improvement      | E-2022-003               |           | 230,000   |           |           |         | 230,000              |
| Southwest Area Reclamation                      | E-2023-001               |           | 230,000   | 1,523,329 |           |         | 1,523,329            |
| 2023 Mill and Overlay Project                   | E-2023-007<br>E-2023-002 |           |           | 5,928,921 |           |         | 5,928,921            |
| 2024 College & Winona Street Reconstruction     | E-2024-001               |           |           | 3,720,721 | 3,019,822 |         | 3,019,822            |
| 2024 Water Street South Reconstruction          | E-2024-001               |           |           |           | 1,522,217 |         | 1,522,217            |
| Wall Street Road Reconstruction                 | E-2024-003               |           |           |           | 3,126,693 |         | 3,126,693            |
| 2025 Street Reclamation Project                 | E-2024-003<br>E-2025-001 |           |           |           | 3,120,093 | 682,575 | 3,120,093<br>682,575 |
| Engineering Division To                         |                          | 4,603,638 | 3,849,272 | 7,452,250 | 7,668,732 | 682,575 | 24,256,467           |
|                                                 |                          |           |           |           |           |         |                      |
| Information Technology                          | IT 0005 004              |           |           |           |           | F0 000  | 50.000               |
| Phone System Upgrade                            | IT-2025-001              | -         |           |           |           | 50,000  | 50,000               |
| Information Technology To                       | tal                      |           |           |           |           | 50,000  | 50,000               |
| NCRC                                            |                          |           |           |           |           |         |                      |
| New Pool Heaters                                | NCRC 2021-01             |           | 10,000    |           |           |         | 10,000               |
| Regrout Swimming Pool                           | NCRC 2021-02             | 25,000    |           |           |           |         | 25,000               |
| Exterior Painting                               | NCRC 2024-01             |           |           |           | 10,000    |         | 10,000               |
| NCRC To                                         | tal                      | 25,000    | 10,000    |           | 10,000    |         | 45,000               |
| Park Division                                   |                          |           |           |           |           |         |                      |
| Riverside Park Playground Replacement           | P-2022-001               |           | 120,000   |           |           |         | 120,000              |
| Oddfellows Park Bathroom                        | ST-2021-005              | 100,000   |           |           |           |         | 100,000              |
| Produced Using the Plan-It Capital Planning Soi | ftware.                  | Page 1    |           |           |           |         |                      |

| Department                                       | Project #    | 2021      | 2022       | 2023      | 2024      | 2025      | Total      |
|--------------------------------------------------|--------------|-----------|------------|-----------|-----------|-----------|------------|
| Riverside Pickle Ball Courts                     | ST-2021-006  | 100,000   |            |           |           |           | 100,000    |
| Park Division Tot                                | al           | 200,000   | 120,000    |           |           |           | 320,000    |
| Stormwater Division                              |              |           |            |           |           |           |            |
| Hills #3, Cannon & Locust Pond Dredging          | SW- 2024-001 |           |            |           | 597,652   |           | 597,652    |
| West Riverwall Floodwall Extension               | SW-2021-001  |           |            | 2,000,000 |           |           | 2,000,000  |
| Sechler Road Storm Repair                        | SW-2021-002  | 25,000    |            |           |           |           | 25,000     |
| Prairie Hills #1 and Hidden Valley Pond Dredging | SW-2022-001  |           | 789,610    |           |           |           | 789,610    |
| Stormwater Division Tot                          | al           | 25,000    | 789,610    | 2,000,000 | 597,652   |           | 3,412,262  |
| Street Division                                  | <u> </u>     |           |            |           |           |           |            |
| SALT STORAGE BUILDING                            | ST-2021-003  | 275,000   |            |           |           |           | 275,000    |
| COMPOST SITE BUILDING                            | ST-2021-004  | 50,000    |            |           |           |           | 50,000     |
| Street Division Tot                              | al           | 325,000   |            |           |           |           | 325,000    |
| Wastewater Division                              | 1            |           |            |           |           |           |            |
| BAF Roof Replacement                             | WW-2022-001  |           | 324,500    |           |           |           | 324,500    |
| MAU-6 Replacement                                | WW-2022-002  |           | 62,172     |           |           |           | 62,172     |
| Pretreatment Roof Replacement                    | WW-2022-003  |           | 359,900    |           |           |           | 359,900    |
| BAF Blower Replacements                          | WW-2022-004  |           | 843,975    |           |           |           | 843,975    |
| Biosolids Liquid Storage                         | WW-2022-005  |           | 1,193,844  |           |           |           | 1,193,844  |
| BioSolids Cake Storage                           | WW-2022-006  |           | 711,563    |           |           |           | 711,563    |
| SCADA Upgrade                                    | WW-2022-007  |           | 1,622,500  |           |           |           | 1,622,500  |
| Shop Radiant Heaters                             | WW-2022-008  |           | 20,000     |           |           |           | 20,000     |
| Operations Building Roof Replacement             | WW-2022-009  |           | 106,000    |           |           |           | 106,000    |
| Influent Lift Pumps Replacement                  | WW-2022-010  |           | 1,372,594  |           |           |           | 1,372,594  |
| MAU-5 Replacement                                | WW-2022-012  |           | 24,345     |           |           |           | 24,345     |
| UV Disinfection Roof Replacement                 | WW-2022-013  |           | 34,500     |           |           |           | 34,500     |
| MAU-1 Replacement                                | WW-2023-002  |           |            | 29,938    |           |           | 29,938     |
| MAU-2 Replacement                                | WW-2024-001  |           |            |           | 61,611    |           | 61,611     |
| MAU 4 BAF Pipe Gallery Replacement               | WW-2025-001  |           |            |           |           | 37,539    | 37,539     |
| Water Reuse System                               | WW-2025-004  |           |            |           |           | 192,088   | 192,088    |
| WWTP Generator Replacement                       | WW-2025-005  |           |            |           |           | 1,175,000 | 1,175,000  |
| Wastewater Division Tot                          | al           |           | 6,675,893  | 29,938    | 61,611    | 1,404,627 | 8,172,069  |
| Water Division                                   |              |           |            |           |           |           |            |
| Spruce Court Watermain Relocation                | W-2021-002   | 150,000   |            |           |           |           | 150,000    |
| Land Acquisition for Water Tank in NW Area       | W-2022-002   |           | 250,000    |           |           |           | 250,000    |
| Well No. 03 Maintenance                          | W-2023-001   |           |            | 30,000    |           |           | 30,000     |
| Well No. 03 MCC Replacement                      | W-2023-002   |           |            | 200,000   |           |           | 200,000    |
| Well No. 03 Generator Replacement                | W-2023-003   |           |            | 120,000   |           |           | 120,000    |
| Well No. 04 Maintenance                          | W-2024-001   |           |            |           | 30,000    |           | 30,000     |
| Well No. 04 Generator Replacement                | W-2024-002   |           |            |           | 120,000   |           | 120,000    |
| Well No. 04 MCC Replacement                      | W-2024-003   |           |            |           | 200,000   |           | 200,000    |
| Water Division Tot                               | al           | 150,000   | 250,000    | 350,000   | 350,000   |           | 1,100,000  |
| GRAND TOTA                                       | L            | 5,403,638 | 11,734,775 | 9,842,188 | 8,747,995 | 2,502,202 | 38,230,798 |