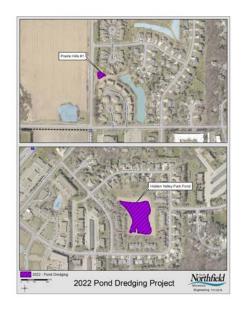

| Department                                       | Project #    | 2021      | 2022       | 2023      | 2024      | 2025      | Total      |
|--------------------------------------------------|--------------|-----------|------------|-----------|-----------|-----------|------------|
| Riverside Pickle Ball Courts                     | ST-2021-006  | 100,000   |            |           |           |           | 100,000    |
| Park Division Tot                                | al           | 200,000   | 120,000    |           |           |           | 320,000    |
| Stormwater Division                              |              |           |            |           |           |           |            |
| Hills #3, Cannon & Locust Pond Dredging          | SW- 2024-001 |           |            |           | 597,652   |           | 597,652    |
| West Riverwall Floodwall Extension               | SW-2021-001  |           |            | 2,000,000 |           |           | 2,000,000  |
| Sechler Road Storm Repair                        | SW-2021-002  | 25,000    |            |           |           |           | 25,000     |
| Prairie Hills #1 and Hidden Valley Pond Dredging | SW-2022-001  |           | 789,610    |           |           |           | 789,610    |
| Stormwater Division Tot                          | al           | 25,000    | 789,610    | 2,000,000 | 597,652   |           | 3,412,262  |
| Street Division                                  | <u> </u>     |           |            |           |           |           |            |
| SALT STORAGE BUILDING                            | ST-2021-003  | 275,000   |            |           |           |           | 275,000    |
| COMPOST SITE BUILDING                            | ST-2021-004  | 50,000    |            |           |           |           | 50,000     |
| Street Division Tot                              | al           | 325,000   |            |           |           |           | 325,000    |
| Wastewater Division                              | 1            |           |            |           |           |           |            |
| BAF Roof Replacement                             | WW-2022-001  |           | 324,500    |           |           |           | 324,500    |
| MAU-6 Replacement                                | WW-2022-002  |           | 62,172     |           |           |           | 62,172     |
| Pretreatment Roof Replacement                    | WW-2022-003  |           | 359,900    |           |           |           | 359,900    |
| BAF Blower Replacements                          | WW-2022-004  |           | 843,975    |           |           |           | 843,975    |
| Biosolids Liquid Storage                         | WW-2022-005  |           | 1,193,844  |           |           |           | 1,193,844  |
| BioSolids Cake Storage                           | WW-2022-006  |           | 711,563    |           |           |           | 711,563    |
| SCADA Upgrade                                    | WW-2022-007  |           | 1,622,500  |           |           |           | 1,622,500  |
| Shop Radiant Heaters                             | WW-2022-008  |           | 20,000     |           |           |           | 20,000     |
| Operations Building Roof Replacement             | WW-2022-009  |           | 106,000    |           |           |           | 106,000    |
| Influent Lift Pumps Replacement                  | WW-2022-010  |           | 1,372,594  |           |           |           | 1,372,594  |
| MAU-5 Replacement                                | WW-2022-012  |           | 24,345     |           |           |           | 24,345     |
| UV Disinfection Roof Replacement                 | WW-2022-013  |           | 34,500     |           |           |           | 34,500     |
| MAU-1 Replacement                                | WW-2023-002  |           |            | 29,938    |           |           | 29,938     |
| MAU-2 Replacement                                | WW-2024-001  |           |            |           | 61,611    |           | 61,611     |
| MAU 4 BAF Pipe Gallery Replacement               | WW-2025-001  |           |            |           |           | 37,539    | 37,539     |
| Water Reuse System                               | WW-2025-004  |           |            |           |           | 192,088   | 192,088    |
| WWTP Generator Replacement                       | WW-2025-005  |           |            |           |           | 1,175,000 | 1,175,000  |
| Wastewater Division Tot                          | al           |           | 6,675,893  | 29,938    | 61,611    | 1,404,627 | 8,172,069  |
| Water Division                                   |              |           |            |           |           |           |            |
| Spruce Court Watermain Relocation                | W-2021-002   | 150,000   |            |           |           |           | 150,000    |
| Land Acquisition for Water Tank in NW Area       | W-2022-002   |           | 250,000    |           |           |           | 250,000    |
| Well No. 03 Maintenance                          | W-2023-001   |           |            | 30,000    |           |           | 30,000     |
| Well No. 03 MCC Replacement                      | W-2023-002   |           |            | 200,000   |           |           | 200,000    |
| Well No. 03 Generator Replacement                | W-2023-003   |           |            | 120,000   |           |           | 120,000    |
| Well No. 04 Maintenance                          | W-2024-001   |           |            |           | 30,000    |           | 30,000     |
| Well No. 04 Generator Replacement                | W-2024-002   |           |            |           | 120,000   |           | 120,000    |
| Well No. 04 MCC Replacement                      | W-2024-003   |           |            |           | 200,000   |           | 200,000    |
| Water Division Tot                               | al           | 150,000   | 250,000    | 350,000   | 350,000   |           | 1,100,000  |
| GRAND TOTA                                       | L            | 5,403,638 | 11,734,775 | 9,842,188 | 8,747,995 | 2,502,202 | 38,230,798 |