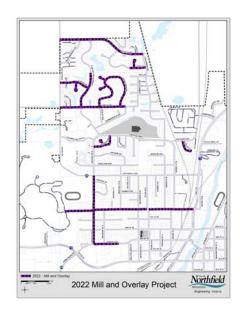

#### PROJECTS BY DEPARTMENT

| Department                                      | Project #                | 2021      | 2022      | 2023      | 2024      | 2025    | Total                |
|-------------------------------------------------|--------------------------|-----------|-----------|-----------|-----------|---------|----------------------|
| City Facilities                                 |                          |           |           |           |           |         |                      |
| City Hall Boiler replacement                    | F-2021-002               |           |           |           |           | 150,000 | 150,000              |
| Training Room Furniture                         | F-2021-004               |           | 20,000    |           |           |         | 20,000               |
| Ice Arena Water Heater                          | F-2021-005               | 40,000    |           |           |           |         | 40,000               |
| Ice Arena Locker Room Make Up Air               | F-2021-006               |           |           |           | 60,000    |         | 60,000               |
| Ice Arena Office and lobby furnace              | F-2021-007               |           |           | 10,000    |           |         | 10,000               |
| Pool replaster                                  | F-2021-008               |           |           |           |           | 200,000 | 200,000              |
| Replace flushometers in Pool locker rooms       | F-2021-009               |           | 10,000    |           |           | ,       | 10,000               |
| replace chlorniators at pool                    | F-2021-010               | 15,000    | .,        |           |           |         | 15,000               |
| Pool pump replacement                           | F-2021-011               | 15,255    |           |           |           | 15,000  | 15,000               |
| Pool Strainer replacement                       | F-2021-012               |           | 10,000    |           |           |         | 10,000               |
| Street shop HVAC upgrades                       | F-2021-013               | 20,000    | 10,000    |           |           |         | 20,000               |
| City Facilities To                              | tal                      | 75,000    | 40,000    | 10,000    | 60,000    | 365,000 | 550,000              |
| <b>Engineering Division</b>                     | _                        |           |           |           |           |         |                      |
| 2021 Reclamation & Mill and Overlay Project     | E-2021-002               | 3,713,595 |           |           |           |         | 3,713,595            |
| 2021 Seal Coat/Crack Fill Project               | E-2021-003               | 130,043   |           |           |           |         | 130,043              |
| Fifth Street Bridge Maintenance                 | E-2021-004               | 350,000   |           |           |           |         | 350,000              |
| Honeylocust Dr Trail Connection to ECRT         | E-2021-005               | 410,000   |           |           |           |         | 410,000              |
| NW Area Mill and Overlay                        | E-2022-001               | 1.0,000   | 3,523,818 |           |           |         | 3,523,818            |
| 2022 Seal Coat/Crack Fill Project               | E-2022-002               |           | 95,454    |           |           |         | 95,454               |
| Sechler Road Railroad Crossing Improvement      | E-2022-003               |           | 230,000   |           |           |         | 230,000              |
| Southwest Area Reclamation                      | E-2023-001               |           | 230,000   | 1,523,329 |           |         | 1,523,329            |
| 2023 Mill and Overlay Project                   | E-2023-007<br>E-2023-002 |           |           | 5,928,921 |           |         | 5,928,921            |
| 2024 College & Winona Street Reconstruction     | E-2024-001               |           |           | 3,720,721 | 3,019,822 |         | 3,019,822            |
| 2024 Water Street South Reconstruction          | E-2024-001               |           |           |           | 1,522,217 |         | 1,522,217            |
| Wall Street Road Reconstruction                 | E-2024-003               |           |           |           | 3,126,693 |         | 3,126,693            |
| 2025 Street Reclamation Project                 | E-2024-003<br>E-2025-001 |           |           |           | 3,120,093 | 682,575 | 3,120,093<br>682,575 |
| Engineering Division To                         |                          | 4,603,638 | 3,849,272 | 7,452,250 | 7,668,732 | 682,575 | 24,256,467           |
|                                                 |                          |           |           |           |           |         |                      |
| Information Technology                          | IT 0005 004              |           |           |           |           | F0 000  | 50.000               |
| Phone System Upgrade                            | IT-2025-001              | -         |           |           |           | 50,000  | 50,000               |
| Information Technology To                       | tal                      |           |           |           |           | 50,000  | 50,000               |
| NCRC                                            |                          |           |           |           |           |         |                      |
| New Pool Heaters                                | NCRC 2021-01             |           | 10,000    |           |           |         | 10,000               |
| Regrout Swimming Pool                           | NCRC 2021-02             | 25,000    |           |           |           |         | 25,000               |
| Exterior Painting                               | NCRC 2024-01             |           |           |           | 10,000    |         | 10,000               |
| NCRC To                                         | tal                      | 25,000    | 10,000    |           | 10,000    |         | 45,000               |
| Park Division                                   |                          |           |           |           |           |         |                      |
| Riverside Park Playground Replacement           | P-2022-001               |           | 120,000   |           |           |         | 120,000              |
| Oddfellows Park Bathroom                        | ST-2021-005              | 100,000   |           |           |           |         | 100,000              |
| Produced Using the Plan-It Capital Planning Soi | ftware.                  | Page 1    |           |           |           |         |                      |