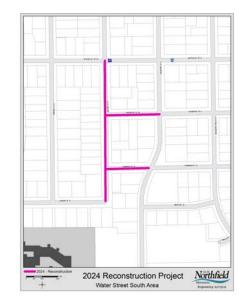

#### PROJECTS BY DEPARTMENT

| Department                                      | Project #                | 2021      | 2022      | 2023      | 2024      | 2025    | Total                |
|-------------------------------------------------|--------------------------|-----------|-----------|-----------|-----------|---------|----------------------|
| City Facilities                                 |                          |           |           |           |           |         |                      |
| City Hall Boiler replacement                    | F-2021-002               |           |           |           |           | 150,000 | 150,000              |
| Training Room Furniture                         | F-2021-004               |           | 20,000    |           |           |         | 20,000               |
| Ice Arena Water Heater                          | F-2021-005               | 40,000    |           |           |           |         | 40,000               |
| Ice Arena Locker Room Make Up Air               | F-2021-006               |           |           |           | 60,000    |         | 60,000               |
| Ice Arena Office and lobby furnace              | F-2021-007               |           |           | 10,000    |           |         | 10,000               |
| Pool replaster                                  | F-2021-008               |           |           |           |           | 200,000 | 200,000              |
| Replace flushometers in Pool locker rooms       | F-2021-009               |           | 10,000    |           |           | ,       | 10,000               |
| replace chlorniators at pool                    | F-2021-010               | 15,000    | .,        |           |           |         | 15,000               |
| Pool pump replacement                           | F-2021-011               | 15,255    |           |           |           | 15,000  | 15,000               |
| Pool Strainer replacement                       | F-2021-012               |           | 10,000    |           |           |         | 10,000               |
| Street shop HVAC upgrades                       | F-2021-013               | 20,000    | 10,000    |           |           |         | 20,000               |
| City Facilities To                              | tal                      | 75,000    | 40,000    | 10,000    | 60,000    | 365,000 | 550,000              |
| <b>Engineering Division</b>                     | _                        |           |           |           |           |         |                      |
| 2021 Reclamation & Mill and Overlay Project     | E-2021-002               | 3,713,595 |           |           |           |         | 3,713,595            |
| 2021 Seal Coat/Crack Fill Project               | E-2021-003               | 130,043   |           |           |           |         | 130,043              |
| Fifth Street Bridge Maintenance                 | E-2021-004               | 350,000   |           |           |           |         | 350,000              |
| Honeylocust Dr Trail Connection to ECRT         | E-2021-005               | 410,000   |           |           |           |         | 410,000              |
| NW Area Mill and Overlay                        | E-2022-001               | 1.0,000   | 3,523,818 |           |           |         | 3,523,818            |
| 2022 Seal Coat/Crack Fill Project               | E-2022-002               |           | 95,454    |           |           |         | 95,454               |
| Sechler Road Railroad Crossing Improvement      | E-2022-003               |           | 230,000   |           |           |         | 230,000              |
| Southwest Area Reclamation                      | E-2023-001               |           | 230,000   | 1,523,329 |           |         | 1,523,329            |
| 2023 Mill and Overlay Project                   | E-2023-007<br>E-2023-002 |           |           | 5,928,921 |           |         | 5,928,921            |
| 2024 College & Winona Street Reconstruction     | E-2024-001               |           |           | 3,720,721 | 3,019,822 |         | 3,019,822            |
| 2024 Water Street South Reconstruction          | E-2024-001               |           |           |           | 1,522,217 |         | 1,522,217            |
| Wall Street Road Reconstruction                 | E-2024-003               |           |           |           | 3,126,693 |         | 3,126,693            |
| 2025 Street Reclamation Project                 | E-2024-003<br>E-2025-001 |           |           |           | 3,120,093 | 682,575 | 3,120,093<br>682,575 |
| Engineering Division To                         |                          | 4,603,638 | 3,849,272 | 7,452,250 | 7,668,732 | 682,575 | 24,256,467           |
|                                                 |                          |           |           |           |           |         |                      |
| Information Technology                          | IT 0005 004              |           |           |           |           | F0 000  | 50.000               |
| Phone System Upgrade                            | IT-2025-001              | -         |           |           |           | 50,000  | 50,000               |
| Information Technology To                       | tal                      |           |           |           |           | 50,000  | 50,000               |
| NCRC                                            |                          |           |           |           |           |         |                      |
| New Pool Heaters                                | NCRC 2021-01             |           | 10,000    |           |           |         | 10,000               |
| Regrout Swimming Pool                           | NCRC 2021-02             | 25,000    |           |           |           |         | 25,000               |
| Exterior Painting                               | NCRC 2024-01             |           |           |           | 10,000    |         | 10,000               |
| NCRC To                                         | tal                      | 25,000    | 10,000    |           | 10,000    |         | 45,000               |
| Park Division                                   |                          |           |           |           |           |         |                      |
| Riverside Park Playground Replacement           | P-2022-001               |           | 120,000   |           |           |         | 120,000              |
| Oddfellows Park Bathroom                        | ST-2021-005              | 100,000   |           |           |           |         | 100,000              |
| Produced Using the Plan-It Capital Planning Soi | ftware.                  | Page 1    |           |           |           |         |                      |