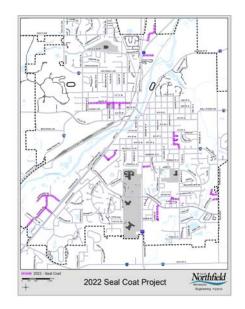

#### PROJECTS BY DEPARTMENT

| Department                                      | Project #                | 2021      | 2022      | 2023      | 2024      | 2025    | Total                |
|-------------------------------------------------|--------------------------|-----------|-----------|-----------|-----------|---------|----------------------|
| City Facilities                                 |                          |           |           |           |           |         |                      |
| City Hall Boiler replacement                    | F-2021-002               |           |           |           |           | 150,000 | 150,000              |
| Training Room Furniture                         | F-2021-004               |           | 20,000    |           |           |         | 20,000               |
| Ice Arena Water Heater                          | F-2021-005               | 40,000    |           |           |           |         | 40,000               |
| Ice Arena Locker Room Make Up Air               | F-2021-006               |           |           |           | 60,000    |         | 60,000               |
| Ice Arena Office and lobby furnace              | F-2021-007               |           |           | 10,000    |           |         | 10,000               |
| Pool replaster                                  | F-2021-008               |           |           |           |           | 200,000 | 200,000              |
| Replace flushometers in Pool locker rooms       | F-2021-009               |           | 10,000    |           |           | ,       | 10,000               |
| replace chlorniators at pool                    | F-2021-010               | 15,000    | .,        |           |           |         | 15,000               |
| Pool pump replacement                           | F-2021-011               | 15,255    |           |           |           | 15,000  | 15,000               |
| Pool Strainer replacement                       | F-2021-012               |           | 10,000    |           |           |         | 10,000               |
| Street shop HVAC upgrades                       | F-2021-013               | 20,000    | 10,000    |           |           |         | 20,000               |
| City Facilities To                              | tal                      | 75,000    | 40,000    | 10,000    | 60,000    | 365,000 | 550,000              |
| <b>Engineering Division</b>                     | _                        |           |           |           |           |         |                      |
| 2021 Reclamation & Mill and Overlay Project     | E-2021-002               | 3,713,595 |           |           |           |         | 3,713,595            |
| 2021 Seal Coat/Crack Fill Project               | E-2021-003               | 130,043   |           |           |           |         | 130,043              |
| Fifth Street Bridge Maintenance                 | E-2021-004               | 350,000   |           |           |           |         | 350,000              |
| Honeylocust Dr Trail Connection to ECRT         | E-2021-005               | 410,000   |           |           |           |         | 410,000              |
| NW Area Mill and Overlay                        | E-2022-001               | 1.0,000   | 3,523,818 |           |           |         | 3,523,818            |
| 2022 Seal Coat/Crack Fill Project               | E-2022-002               |           | 95,454    |           |           |         | 95,454               |
| Sechler Road Railroad Crossing Improvement      | E-2022-003               |           | 230,000   |           |           |         | 230,000              |
| Southwest Area Reclamation                      | E-2023-001               |           | 230,000   | 1,523,329 |           |         | 1,523,329            |
| 2023 Mill and Overlay Project                   | E-2023-007<br>E-2023-002 |           |           | 5,928,921 |           |         | 5,928,921            |
| 2024 College & Winona Street Reconstruction     | E-2024-001               |           |           | 3,720,721 | 3,019,822 |         | 3,019,822            |
| 2024 Water Street South Reconstruction          | E-2024-001               |           |           |           | 1,522,217 |         | 1,522,217            |
| Wall Street Road Reconstruction                 | E-2024-003               |           |           |           | 3,126,693 |         | 3,126,693            |
| 2025 Street Reclamation Project                 | E-2024-003<br>E-2025-001 |           |           |           | 3,120,093 | 682,575 | 3,120,093<br>682,575 |
| Engineering Division To                         |                          | 4,603,638 | 3,849,272 | 7,452,250 | 7,668,732 | 682,575 | 24,256,467           |
|                                                 |                          |           |           |           |           |         |                      |
| Information Technology                          | IT 0005 004              |           |           |           |           | F0 000  | 50.000               |
| Phone System Upgrade                            | IT-2025-001              | -         |           |           |           | 50,000  | 50,000               |
| Information Technology To                       | tal                      |           |           |           |           | 50,000  | 50,000               |
| NCRC                                            |                          |           |           |           |           |         |                      |
| New Pool Heaters                                | NCRC 2021-01             |           | 10,000    |           |           |         | 10,000               |
| Regrout Swimming Pool                           | NCRC 2021-02             | 25,000    |           |           |           |         | 25,000               |
| Exterior Painting                               | NCRC 2024-01             |           |           |           | 10,000    |         | 10,000               |
| NCRC To                                         | tal                      | 25,000    | 10,000    |           | 10,000    |         | 45,000               |
| Park Division                                   |                          |           |           |           |           |         |                      |
| Riverside Park Playground Replacement           | P-2022-001               |           | 120,000   |           |           |         | 120,000              |
| Oddfellows Park Bathroom                        | ST-2021-005              | 100,000   |           |           |           |         | 100,000              |
| Produced Using the Plan-It Capital Planning Soi | ftware.                  | Page 1    |           |           |           |         |                      |