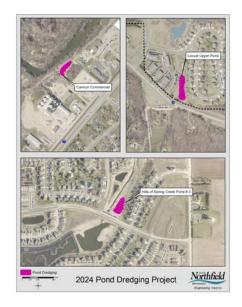

| Department                                       | Project #    | 2021      | 2022       | 2023      | 2024      | 2025      | Total      |
|--------------------------------------------------|--------------|-----------|------------|-----------|-----------|-----------|------------|
| Riverside Pickle Ball Courts                     | ST-2021-006  | 100,000   |            |           |           |           | 100,000    |
| Park Division Tot                                | al           | 200,000   | 120,000    |           |           |           | 320,000    |
| Stormwater Division                              |              |           |            |           |           |           |            |
| Hills #3, Cannon & Locust Pond Dredging          | SW- 2024-001 |           |            |           | 597,652   |           | 597,652    |
| West Riverwall Floodwall Extension               | SW-2021-001  |           |            | 2,000,000 |           |           | 2,000,000  |
| Sechler Road Storm Repair                        | SW-2021-002  | 25,000    |            |           |           |           | 25,000     |
| Prairie Hills #1 and Hidden Valley Pond Dredging | SW-2022-001  |           | 789,610    |           |           |           | 789,610    |
| Stormwater Division Tot                          | al           | 25,000    | 789,610    | 2,000,000 | 597,652   |           | 3,412,262  |
| Street Division                                  | <u> </u>     |           |            |           |           |           |            |
| SALT STORAGE BUILDING                            | ST-2021-003  | 275,000   |            |           |           |           | 275,000    |
| COMPOST SITE BUILDING                            | ST-2021-004  | 50,000    |            |           |           |           | 50,000     |
| Street Division Tot                              | al           | 325,000   |            |           |           |           | 325,000    |
| Wastewater Division                              | 1            |           |            |           |           |           |            |
| BAF Roof Replacement                             | WW-2022-001  |           | 324,500    |           |           |           | 324,500    |
| MAU-6 Replacement                                | WW-2022-002  |           | 62,172     |           |           |           | 62,172     |
| Pretreatment Roof Replacement                    | WW-2022-003  |           | 359,900    |           |           |           | 359,900    |
| BAF Blower Replacements                          | WW-2022-004  |           | 843,975    |           |           |           | 843,975    |
| Biosolids Liquid Storage                         | WW-2022-005  |           | 1,193,844  |           |           |           | 1,193,844  |
| BioSolids Cake Storage                           | WW-2022-006  |           | 711,563    |           |           |           | 711,563    |
| SCADA Upgrade                                    | WW-2022-007  |           | 1,622,500  |           |           |           | 1,622,500  |
| Shop Radiant Heaters                             | WW-2022-008  |           | 20,000     |           |           |           | 20,000     |
| Operations Building Roof Replacement             | WW-2022-009  |           | 106,000    |           |           |           | 106,000    |
| Influent Lift Pumps Replacement                  | WW-2022-010  |           | 1,372,594  |           |           |           | 1,372,594  |
| MAU-5 Replacement                                | WW-2022-012  |           | 24,345     |           |           |           | 24,345     |
| UV Disinfection Roof Replacement                 | WW-2022-013  |           | 34,500     |           |           |           | 34,500     |
| MAU-1 Replacement                                | WW-2023-002  |           |            | 29,938    |           |           | 29,938     |
| MAU-2 Replacement                                | WW-2024-001  |           |            |           | 61,611    |           | 61,611     |
| MAU 4 BAF Pipe Gallery Replacement               | WW-2025-001  |           |            |           |           | 37,539    | 37,539     |
| Water Reuse System                               | WW-2025-004  |           |            |           |           | 192,088   | 192,088    |
| WWTP Generator Replacement                       | WW-2025-005  |           |            |           |           | 1,175,000 | 1,175,000  |
| Wastewater Division Tot                          | al           |           | 6,675,893  | 29,938    | 61,611    | 1,404,627 | 8,172,069  |
| Water Division                                   |              |           |            |           |           |           |            |
| Spruce Court Watermain Relocation                | W-2021-002   | 150,000   |            |           |           |           | 150,000    |
| Land Acquisition for Water Tank in NW Area       | W-2022-002   |           | 250,000    |           |           |           | 250,000    |
| Well No. 03 Maintenance                          | W-2023-001   |           |            | 30,000    |           |           | 30,000     |
| Well No. 03 MCC Replacement                      | W-2023-002   |           |            | 200,000   |           |           | 200,000    |
| Well No. 03 Generator Replacement                | W-2023-003   |           |            | 120,000   |           |           | 120,000    |
| Well No. 04 Maintenance                          | W-2024-001   |           |            |           | 30,000    |           | 30,000     |
| Well No. 04 Generator Replacement                | W-2024-002   |           |            |           | 120,000   |           | 120,000    |
| Well No. 04 MCC Replacement                      | W-2024-003   |           |            |           | 200,000   |           | 200,000    |
| Water Division Tot                               | al           | 150,000   | 250,000    | 350,000   | 350,000   |           | 1,100,000  |
| GRAND TOTA                                       | L            | 5,403,638 | 11,734,775 | 9,842,188 | 8,747,995 | 2,502,202 | 38,230,798 |