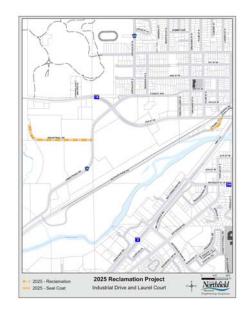

#### PROJECTS BY DEPARTMENT

| Department                                      | Project #                | 2021      | 2022      | 2023      | 2024      | 2025    | Total                |
|-------------------------------------------------|--------------------------|-----------|-----------|-----------|-----------|---------|----------------------|
| City Facilities                                 |                          |           |           |           |           |         |                      |
| City Hall Boiler replacement                    | F-2021-002               |           |           |           |           | 150,000 | 150,000              |
| Training Room Furniture                         | F-2021-004               |           | 20,000    |           |           |         | 20,000               |
| Ice Arena Water Heater                          | F-2021-005               | 40,000    |           |           |           |         | 40,000               |
| Ice Arena Locker Room Make Up Air               | F-2021-006               |           |           |           | 60,000    |         | 60,000               |
| Ice Arena Office and lobby furnace              | F-2021-007               |           |           | 10,000    |           |         | 10,000               |
| Pool replaster                                  | F-2021-008               |           |           |           |           | 200,000 | 200,000              |
| Replace flushometers in Pool locker rooms       | F-2021-009               |           | 10,000    |           |           | ,       | 10,000               |
| replace chlorniators at pool                    | F-2021-010               | 15,000    | .,        |           |           |         | 15,000               |
| Pool pump replacement                           | F-2021-011               | 15,255    |           |           |           | 15,000  | 15,000               |
| Pool Strainer replacement                       | F-2021-012               |           | 10,000    |           |           |         | 10,000               |
| Street shop HVAC upgrades                       | F-2021-013               | 20,000    | 10,000    |           |           |         | 20,000               |
| City Facilities To                              | tal                      | 75,000    | 40,000    | 10,000    | 60,000    | 365,000 | 550,000              |
| <b>Engineering Division</b>                     | _                        |           |           |           |           |         |                      |
| 2021 Reclamation & Mill and Overlay Project     | E-2021-002               | 3,713,595 |           |           |           |         | 3,713,595            |
| 2021 Seal Coat/Crack Fill Project               | E-2021-003               | 130,043   |           |           |           |         | 130,043              |
| Fifth Street Bridge Maintenance                 | E-2021-004               | 350,000   |           |           |           |         | 350,000              |
| Honeylocust Dr Trail Connection to ECRT         | E-2021-005               | 410,000   |           |           |           |         | 410,000              |
| NW Area Mill and Overlay                        | E-2022-001               | 1.0,000   | 3,523,818 |           |           |         | 3,523,818            |
| 2022 Seal Coat/Crack Fill Project               | E-2022-002               |           | 95,454    |           |           |         | 95,454               |
| Sechler Road Railroad Crossing Improvement      | E-2022-003               |           | 230,000   |           |           |         | 230,000              |
| Southwest Area Reclamation                      | E-2023-001               |           | 230,000   | 1,523,329 |           |         | 1,523,329            |
| 2023 Mill and Overlay Project                   | E-2023-007<br>E-2023-002 |           |           | 5,928,921 |           |         | 5,928,921            |
| 2024 College & Winona Street Reconstruction     | E-2024-001               |           |           | 3,720,721 | 3,019,822 |         | 3,019,822            |
| 2024 Water Street South Reconstruction          | E-2024-001               |           |           |           | 1,522,217 |         | 1,522,217            |
| Wall Street Road Reconstruction                 | E-2024-003               |           |           |           | 3,126,693 |         | 3,126,693            |
| 2025 Street Reclamation Project                 | E-2024-003<br>E-2025-001 |           |           |           | 3,120,093 | 682,575 | 3,120,093<br>682,575 |
| Engineering Division To                         |                          | 4,603,638 | 3,849,272 | 7,452,250 | 7,668,732 | 682,575 | 24,256,467           |
|                                                 |                          |           |           |           |           |         |                      |
| Information Technology                          | IT 0005 004              |           |           |           |           | F0 000  | 50.000               |
| Phone System Upgrade                            | IT-2025-001              | -         |           |           |           | 50,000  | 50,000               |
| Information Technology To                       | tal                      |           |           |           |           | 50,000  | 50,000               |
| NCRC                                            |                          |           |           |           |           |         |                      |
| New Pool Heaters                                | NCRC 2021-01             |           | 10,000    |           |           |         | 10,000               |
| Regrout Swimming Pool                           | NCRC 2021-02             | 25,000    |           |           |           |         | 25,000               |
| Exterior Painting                               | NCRC 2024-01             |           |           |           | 10,000    |         | 10,000               |
| NCRC To                                         | tal                      | 25,000    | 10,000    |           | 10,000    |         | 45,000               |
| Park Division                                   |                          |           |           |           |           |         |                      |
| Riverside Park Playground Replacement           | P-2022-001               |           | 120,000   |           |           |         | 120,000              |
| Oddfellows Park Bathroom                        | ST-2021-005              | 100,000   |           |           |           |         | 100,000              |
| Produced Using the Plan-It Capital Planning Soi | ftware.                  | Page 1    |           |           |           |         |                      |