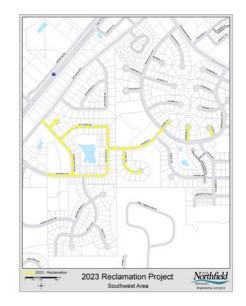

#### PROJECTS BY DEPARTMENT

| Department                                      | Project #                | 2021      | 2022      | 2023      | 2024      | 2025    | Total                |
|-------------------------------------------------|--------------------------|-----------|-----------|-----------|-----------|---------|----------------------|
| City Facilities                                 |                          |           |           |           |           |         |                      |
| City Hall Boiler replacement                    | F-2021-002               |           |           |           |           | 150,000 | 150,000              |
| Training Room Furniture                         | F-2021-004               |           | 20,000    |           |           |         | 20,000               |
| Ice Arena Water Heater                          | F-2021-005               | 40,000    |           |           |           |         | 40,000               |
| Ice Arena Locker Room Make Up Air               | F-2021-006               |           |           |           | 60,000    |         | 60,000               |
| Ice Arena Office and lobby furnace              | F-2021-007               |           |           | 10,000    |           |         | 10,000               |
| Pool replaster                                  | F-2021-008               |           |           |           |           | 200,000 | 200,000              |
| Replace flushometers in Pool locker rooms       | F-2021-009               |           | 10,000    |           |           | ,       | 10,000               |
| replace chlorniators at pool                    | F-2021-010               | 15,000    | .,        |           |           |         | 15,000               |
| Pool pump replacement                           | F-2021-011               | 15,255    |           |           |           | 15,000  | 15,000               |
| Pool Strainer replacement                       | F-2021-012               |           | 10,000    |           |           |         | 10,000               |
| Street shop HVAC upgrades                       | F-2021-013               | 20,000    | 10,000    |           |           |         | 20,000               |
| City Facilities To                              | tal                      | 75,000    | 40,000    | 10,000    | 60,000    | 365,000 | 550,000              |
| <b>Engineering Division</b>                     | _                        |           |           |           |           |         |                      |
| 2021 Reclamation & Mill and Overlay Project     | E-2021-002               | 3,713,595 |           |           |           |         | 3,713,595            |
| 2021 Seal Coat/Crack Fill Project               | E-2021-003               | 130,043   |           |           |           |         | 130,043              |
| Fifth Street Bridge Maintenance                 | E-2021-004               | 350,000   |           |           |           |         | 350,000              |
| Honeylocust Dr Trail Connection to ECRT         | E-2021-005               | 410,000   |           |           |           |         | 410,000              |
| NW Area Mill and Overlay                        | E-2022-001               | 1.0,000   | 3,523,818 |           |           |         | 3,523,818            |
| 2022 Seal Coat/Crack Fill Project               | E-2022-002               |           | 95,454    |           |           |         | 95,454               |
| Sechler Road Railroad Crossing Improvement      | E-2022-003               |           | 230,000   |           |           |         | 230,000              |
| Southwest Area Reclamation                      | E-2023-001               |           | 230,000   | 1,523,329 |           |         | 1,523,329            |
| 2023 Mill and Overlay Project                   | E-2023-007<br>E-2023-002 |           |           | 5,928,921 |           |         | 5,928,921            |
| 2024 College & Winona Street Reconstruction     | E-2024-001               |           |           | 3,720,721 | 3,019,822 |         | 3,019,822            |
| 2024 Water Street South Reconstruction          | E-2024-001               |           |           |           | 1,522,217 |         | 1,522,217            |
| Wall Street Road Reconstruction                 | E-2024-003               |           |           |           | 3,126,693 |         | 3,126,693            |
| 2025 Street Reclamation Project                 | E-2024-003<br>E-2025-001 |           |           |           | 3,120,093 | 682,575 | 3,120,093<br>682,575 |
| Engineering Division To                         |                          | 4,603,638 | 3,849,272 | 7,452,250 | 7,668,732 | 682,575 | 24,256,467           |
|                                                 |                          |           |           |           |           |         |                      |
| Information Technology                          | IT 0005 004              |           |           |           |           | F0 000  | 50.000               |
| Phone System Upgrade                            | IT-2025-001              | -         |           |           |           | 50,000  | 50,000               |
| Information Technology To                       | tal                      |           |           |           |           | 50,000  | 50,000               |
| NCRC                                            |                          |           |           |           |           |         |                      |
| New Pool Heaters                                | NCRC 2021-01             |           | 10,000    |           |           |         | 10,000               |
| Regrout Swimming Pool                           | NCRC 2021-02             | 25,000    |           |           |           |         | 25,000               |
| Exterior Painting                               | NCRC 2024-01             |           |           |           | 10,000    |         | 10,000               |
| NCRC To                                         | tal                      | 25,000    | 10,000    |           | 10,000    |         | 45,000               |
| Park Division                                   |                          |           |           |           |           |         |                      |
| Riverside Park Playground Replacement           | P-2022-001               |           | 120,000   |           |           |         | 120,000              |
| Oddfellows Park Bathroom                        | ST-2021-005              | 100,000   |           |           |           |         | 100,000              |
| Produced Using the Plan-It Capital Planning Soi | ftware.                  | Page 1    |           |           |           |         |                      |