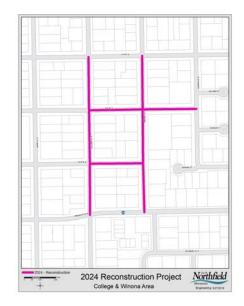

#### PROJECTS BY DEPARTMENT

| Department                                      | Project #                | 2021      | 2022      | 2023      | 2024      | 2025    | Total                |
|-------------------------------------------------|--------------------------|-----------|-----------|-----------|-----------|---------|----------------------|
| City Facilities                                 |                          |           |           |           |           |         |                      |
| City Hall Boiler replacement                    | F-2021-002               |           |           |           |           | 150,000 | 150,000              |
| Training Room Furniture                         | F-2021-004               |           | 20,000    |           |           |         | 20,000               |
| Ice Arena Water Heater                          | F-2021-005               | 40,000    |           |           |           |         | 40,000               |
| Ice Arena Locker Room Make Up Air               | F-2021-006               |           |           |           | 60,000    |         | 60,000               |
| Ice Arena Office and lobby furnace              | F-2021-007               |           |           | 10,000    |           |         | 10,000               |
| Pool replaster                                  | F-2021-008               |           |           |           |           | 200,000 | 200,000              |
| Replace flushometers in Pool locker rooms       | F-2021-009               |           | 10,000    |           |           | ,       | 10,000               |
| replace chlorniators at pool                    | F-2021-010               | 15,000    | .,        |           |           |         | 15,000               |
| Pool pump replacement                           | F-2021-011               | 15,255    |           |           |           | 15,000  | 15,000               |
| Pool Strainer replacement                       | F-2021-012               |           | 10,000    |           |           |         | 10,000               |
| Street shop HVAC upgrades                       | F-2021-013               | 20,000    | 10,000    |           |           |         | 20,000               |
| City Facilities To                              | tal                      | 75,000    | 40,000    | 10,000    | 60,000    | 365,000 | 550,000              |
| <b>Engineering Division</b>                     | _                        |           |           |           |           |         |                      |
| 2021 Reclamation & Mill and Overlay Project     | E-2021-002               | 3,713,595 |           |           |           |         | 3,713,595            |
| 2021 Seal Coat/Crack Fill Project               | E-2021-003               | 130,043   |           |           |           |         | 130,043              |
| Fifth Street Bridge Maintenance                 | E-2021-004               | 350,000   |           |           |           |         | 350,000              |
| Honeylocust Dr Trail Connection to ECRT         | E-2021-005               | 410,000   |           |           |           |         | 410,000              |
| NW Area Mill and Overlay                        | E-2022-001               | 1.0,000   | 3,523,818 |           |           |         | 3,523,818            |
| 2022 Seal Coat/Crack Fill Project               | E-2022-002               |           | 95,454    |           |           |         | 95,454               |
| Sechler Road Railroad Crossing Improvement      | E-2022-003               |           | 230,000   |           |           |         | 230,000              |
| Southwest Area Reclamation                      | E-2023-001               |           | 230,000   | 1,523,329 |           |         | 1,523,329            |
| 2023 Mill and Overlay Project                   | E-2023-007<br>E-2023-002 |           |           | 5,928,921 |           |         | 5,928,921            |
| 2024 College & Winona Street Reconstruction     | E-2024-001               |           |           | 3,720,721 | 3,019,822 |         | 3,019,822            |
| 2024 Water Street South Reconstruction          | E-2024-001               |           |           |           | 1,522,217 |         | 1,522,217            |
| Wall Street Road Reconstruction                 | E-2024-003               |           |           |           | 3,126,693 |         | 3,126,693            |
| 2025 Street Reclamation Project                 | E-2024-003<br>E-2025-001 |           |           |           | 3,120,093 | 682,575 | 3,120,093<br>682,575 |
| Engineering Division To                         |                          | 4,603,638 | 3,849,272 | 7,452,250 | 7,668,732 | 682,575 | 24,256,467           |
|                                                 |                          |           |           |           |           |         |                      |
| Information Technology                          | IT 0005 004              |           |           |           |           | F0 000  | 50.000               |
| Phone System Upgrade                            | IT-2025-001              | -         |           |           |           | 50,000  | 50,000               |
| Information Technology To                       | tal                      |           |           |           |           | 50,000  | 50,000               |
| NCRC                                            |                          |           |           |           |           |         |                      |
| New Pool Heaters                                | NCRC 2021-01             |           | 10,000    |           |           |         | 10,000               |
| Regrout Swimming Pool                           | NCRC 2021-02             | 25,000    |           |           |           |         | 25,000               |
| Exterior Painting                               | NCRC 2024-01             |           |           |           | 10,000    |         | 10,000               |
| NCRC To                                         | tal                      | 25,000    | 10,000    |           | 10,000    |         | 45,000               |
| Park Division                                   |                          |           |           |           |           |         |                      |
| Riverside Park Playground Replacement           | P-2022-001               |           | 120,000   |           |           |         | 120,000              |
| Oddfellows Park Bathroom                        | ST-2021-005              | 100,000   |           |           |           |         | 100,000              |
| Produced Using the Plan-It Capital Planning Soi | ftware.                  | Page 1    |           |           |           |         |                      |