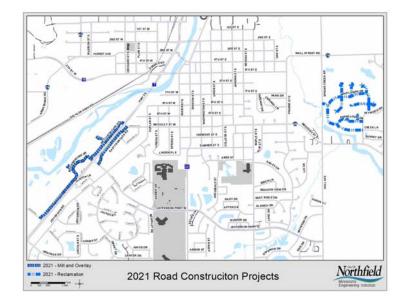

#### PROJECTS BY DEPARTMENT

| Department                                      | Project #                | 2021      | 2022      | 2023      | 2024      | 2025    | Total                |
|-------------------------------------------------|--------------------------|-----------|-----------|-----------|-----------|---------|----------------------|
| City Facilities                                 |                          |           |           |           |           |         |                      |
| City Hall Boiler replacement                    | F-2021-002               |           |           |           |           | 150,000 | 150,000              |
| Training Room Furniture                         | F-2021-004               |           | 20,000    |           |           |         | 20,000               |
| Ice Arena Water Heater                          | F-2021-005               | 40,000    |           |           |           |         | 40,000               |
| Ice Arena Locker Room Make Up Air               | F-2021-006               |           |           |           | 60,000    |         | 60,000               |
| Ice Arena Office and lobby furnace              | F-2021-007               |           |           | 10,000    |           |         | 10,000               |
| Pool replaster                                  | F-2021-008               |           |           |           |           | 200,000 | 200,000              |
| Replace flushometers in Pool locker rooms       | F-2021-009               |           | 10,000    |           |           | ,       | 10,000               |
| replace chlorniators at pool                    | F-2021-010               | 15,000    | .,        |           |           |         | 15,000               |
| Pool pump replacement                           | F-2021-011               | 15,255    |           |           |           | 15,000  | 15,000               |
| Pool Strainer replacement                       | F-2021-012               |           | 10,000    |           |           |         | 10,000               |
| Street shop HVAC upgrades                       | F-2021-013               | 20,000    | 10,000    |           |           |         | 20,000               |
| City Facilities To                              | tal                      | 75,000    | 40,000    | 10,000    | 60,000    | 365,000 | 550,000              |
| <b>Engineering Division</b>                     | _                        |           |           |           |           |         |                      |
| 2021 Reclamation & Mill and Overlay Project     | E-2021-002               | 3,713,595 |           |           |           |         | 3,713,595            |
| 2021 Seal Coat/Crack Fill Project               | E-2021-003               | 130,043   |           |           |           |         | 130,043              |
| Fifth Street Bridge Maintenance                 | E-2021-004               | 350,000   |           |           |           |         | 350,000              |
| Honeylocust Dr Trail Connection to ECRT         | E-2021-005               | 410,000   |           |           |           |         | 410,000              |
| NW Area Mill and Overlay                        | E-2022-001               | 1.0,000   | 3,523,818 |           |           |         | 3,523,818            |
| 2022 Seal Coat/Crack Fill Project               | E-2022-002               |           | 95,454    |           |           |         | 95,454               |
| Sechler Road Railroad Crossing Improvement      | E-2022-003               |           | 230,000   |           |           |         | 230,000              |
| Southwest Area Reclamation                      | E-2023-001               |           | 230,000   | 1,523,329 |           |         | 1,523,329            |
| 2023 Mill and Overlay Project                   | E-2023-007<br>E-2023-002 |           |           | 5,928,921 |           |         | 5,928,921            |
| 2024 College & Winona Street Reconstruction     | E-2024-001               |           |           | 3,720,721 | 3,019,822 |         | 3,019,822            |
| 2024 Water Street South Reconstruction          | E-2024-001               |           |           |           | 1,522,217 |         | 1,522,217            |
| Wall Street Road Reconstruction                 | E-2024-003               |           |           |           | 3,126,693 |         | 3,126,693            |
| 2025 Street Reclamation Project                 | E-2024-003<br>E-2025-001 |           |           |           | 3,120,093 | 682,575 | 3,120,093<br>682,575 |
| Engineering Division To                         |                          | 4,603,638 | 3,849,272 | 7,452,250 | 7,668,732 | 682,575 | 24,256,467           |
|                                                 |                          |           |           |           |           |         |                      |
| Information Technology                          | IT 0005 004              |           |           |           |           | F0 000  | 50.000               |
| Phone System Upgrade                            | IT-2025-001              | -         |           |           |           | 50,000  | 50,000               |
| Information Technology To                       | tal                      |           |           |           |           | 50,000  | 50,000               |
| NCRC                                            |                          |           |           |           |           |         |                      |
| New Pool Heaters                                | NCRC 2021-01             |           | 10,000    |           |           |         | 10,000               |
| Regrout Swimming Pool                           | NCRC 2021-02             | 25,000    |           |           |           |         | 25,000               |
| Exterior Painting                               | NCRC 2024-01             |           |           |           | 10,000    |         | 10,000               |
| NCRC To                                         | tal                      | 25,000    | 10,000    |           | 10,000    |         | 45,000               |
| Park Division                                   |                          |           |           |           |           |         |                      |
| Riverside Park Playground Replacement           | P-2022-001               |           | 120,000   |           |           |         | 120,000              |
| Oddfellows Park Bathroom                        | ST-2021-005              | 100,000   |           |           |           |         | 100,000              |
| Produced Using the Plan-It Capital Planning Soi | ftware.                  | Page 1    |           |           |           |         |                      |