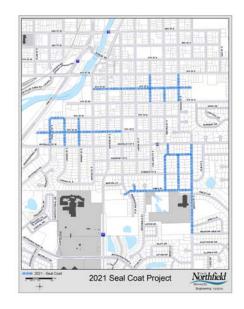

#### PROJECTS BY DEPARTMENT

| Department                                      | Project #                | 2021      | 2022      | 2023      | 2024      | 2025    | Total                |
|-------------------------------------------------|--------------------------|-----------|-----------|-----------|-----------|---------|----------------------|
| City Facilities                                 |                          |           |           |           |           |         |                      |
| City Hall Boiler replacement                    | F-2021-002               |           |           |           |           | 150,000 | 150,000              |
| Training Room Furniture                         | F-2021-004               |           | 20,000    |           |           |         | 20,000               |
| Ice Arena Water Heater                          | F-2021-005               | 40,000    |           |           |           |         | 40,000               |
| Ice Arena Locker Room Make Up Air               | F-2021-006               |           |           |           | 60,000    |         | 60,000               |
| Ice Arena Office and lobby furnace              | F-2021-007               |           |           | 10,000    |           |         | 10,000               |
| Pool replaster                                  | F-2021-008               |           |           |           |           | 200,000 | 200,000              |
| Replace flushometers in Pool locker rooms       | F-2021-009               |           | 10,000    |           |           | ,       | 10,000               |
| replace chlorniators at pool                    | F-2021-010               | 15,000    | .,        |           |           |         | 15,000               |
| Pool pump replacement                           | F-2021-011               | 15,255    |           |           |           | 15,000  | 15,000               |
| Pool Strainer replacement                       | F-2021-012               |           | 10,000    |           |           |         | 10,000               |
| Street shop HVAC upgrades                       | F-2021-013               | 20,000    | 10,000    |           |           |         | 20,000               |
| City Facilities To                              | tal                      | 75,000    | 40,000    | 10,000    | 60,000    | 365,000 | 550,000              |
| <b>Engineering Division</b>                     | _                        |           |           |           |           |         |                      |
| 2021 Reclamation & Mill and Overlay Project     | E-2021-002               | 3,713,595 |           |           |           |         | 3,713,595            |
| 2021 Seal Coat/Crack Fill Project               | E-2021-003               | 130,043   |           |           |           |         | 130,043              |
| Fifth Street Bridge Maintenance                 | E-2021-004               | 350,000   |           |           |           |         | 350,000              |
| Honeylocust Dr Trail Connection to ECRT         | E-2021-005               | 410,000   |           |           |           |         | 410,000              |
| NW Area Mill and Overlay                        | E-2022-001               | 1.0,000   | 3,523,818 |           |           |         | 3,523,818            |
| 2022 Seal Coat/Crack Fill Project               | E-2022-002               |           | 95,454    |           |           |         | 95,454               |
| Sechler Road Railroad Crossing Improvement      | E-2022-003               |           | 230,000   |           |           |         | 230,000              |
| Southwest Area Reclamation                      | E-2023-001               |           | 230,000   | 1,523,329 |           |         | 1,523,329            |
| 2023 Mill and Overlay Project                   | E-2023-007<br>E-2023-002 |           |           | 5,928,921 |           |         | 5,928,921            |
| 2024 College & Winona Street Reconstruction     | E-2024-001               |           |           | 3,720,721 | 3,019,822 |         | 3,019,822            |
| 2024 Water Street South Reconstruction          | E-2024-001               |           |           |           | 1,522,217 |         | 1,522,217            |
| Wall Street Road Reconstruction                 | E-2024-003               |           |           |           | 3,126,693 |         | 3,126,693            |
| 2025 Street Reclamation Project                 | E-2024-003<br>E-2025-001 |           |           |           | 3,120,093 | 682,575 | 3,120,093<br>682,575 |
| Engineering Division To                         |                          | 4,603,638 | 3,849,272 | 7,452,250 | 7,668,732 | 682,575 | 24,256,467           |
|                                                 |                          |           |           |           |           |         |                      |
| Information Technology                          | IT 0005 004              |           |           |           |           | F0 000  | 50.000               |
| Phone System Upgrade                            | IT-2025-001              | -         |           |           |           | 50,000  | 50,000               |
| Information Technology To                       | tal                      |           |           |           |           | 50,000  | 50,000               |
| NCRC                                            |                          |           |           |           |           |         |                      |
| New Pool Heaters                                | NCRC 2021-01             |           | 10,000    |           |           |         | 10,000               |
| Regrout Swimming Pool                           | NCRC 2021-02             | 25,000    |           |           |           |         | 25,000               |
| Exterior Painting                               | NCRC 2024-01             |           |           |           | 10,000    |         | 10,000               |
| NCRC To                                         | tal                      | 25,000    | 10,000    |           | 10,000    |         | 45,000               |
| Park Division                                   |                          |           |           |           |           |         |                      |
| Riverside Park Playground Replacement           | P-2022-001               |           | 120,000   |           |           |         | 120,000              |
| Oddfellows Park Bathroom                        | ST-2021-005              | 100,000   |           |           |           |         | 100,000              |
| Produced Using the Plan-It Capital Planning Soi | ftware.                  | Page 1    |           |           |           |         |                      |