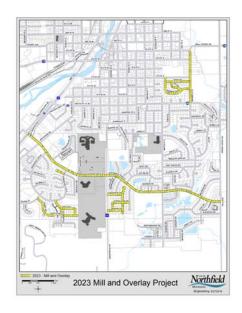

#### PROJECTS BY DEPARTMENT

| Department                                      | Project #                | 2021      | 2022      | 2023      | 2024      | 2025    | Total                |
|-------------------------------------------------|--------------------------|-----------|-----------|-----------|-----------|---------|----------------------|
| City Facilities                                 |                          |           |           |           |           |         |                      |
| City Hall Boiler replacement                    | F-2021-002               |           |           |           |           | 150,000 | 150,000              |
| Training Room Furniture                         | F-2021-004               |           | 20,000    |           |           |         | 20,000               |
| Ice Arena Water Heater                          | F-2021-005               | 40,000    |           |           |           |         | 40,000               |
| Ice Arena Locker Room Make Up Air               | F-2021-006               |           |           |           | 60,000    |         | 60,000               |
| Ice Arena Office and lobby furnace              | F-2021-007               |           |           | 10,000    |           |         | 10,000               |
| Pool replaster                                  | F-2021-008               |           |           |           |           | 200,000 | 200,000              |
| Replace flushometers in Pool locker rooms       | F-2021-009               |           | 10,000    |           |           | ,       | 10,000               |
| replace chlorniators at pool                    | F-2021-010               | 15,000    | .,        |           |           |         | 15,000               |
| Pool pump replacement                           | F-2021-011               | 15,255    |           |           |           | 15,000  | 15,000               |
| Pool Strainer replacement                       | F-2021-012               |           | 10,000    |           |           |         | 10,000               |
| Street shop HVAC upgrades                       | F-2021-013               | 20,000    | 10,000    |           |           |         | 20,000               |
| City Facilities To                              | tal                      | 75,000    | 40,000    | 10,000    | 60,000    | 365,000 | 550,000              |
| <b>Engineering Division</b>                     | _                        |           |           |           |           |         |                      |
| 2021 Reclamation & Mill and Overlay Project     | E-2021-002               | 3,713,595 |           |           |           |         | 3,713,595            |
| 2021 Seal Coat/Crack Fill Project               | E-2021-003               | 130,043   |           |           |           |         | 130,043              |
| Fifth Street Bridge Maintenance                 | E-2021-004               | 350,000   |           |           |           |         | 350,000              |
| Honeylocust Dr Trail Connection to ECRT         | E-2021-005               | 410,000   |           |           |           |         | 410,000              |
| NW Area Mill and Overlay                        | E-2022-001               | 1.0,000   | 3,523,818 |           |           |         | 3,523,818            |
| 2022 Seal Coat/Crack Fill Project               | E-2022-002               |           | 95,454    |           |           |         | 95,454               |
| Sechler Road Railroad Crossing Improvement      | E-2022-003               |           | 230,000   |           |           |         | 230,000              |
| Southwest Area Reclamation                      | E-2023-001               |           | 230,000   | 1,523,329 |           |         | 1,523,329            |
| 2023 Mill and Overlay Project                   | E-2023-007<br>E-2023-002 |           |           | 5,928,921 |           |         | 5,928,921            |
| 2024 College & Winona Street Reconstruction     | E-2024-001               |           |           | 3,720,721 | 3,019,822 |         | 3,019,822            |
| 2024 Water Street South Reconstruction          | E-2024-001               |           |           |           | 1,522,217 |         | 1,522,217            |
| Wall Street Road Reconstruction                 | E-2024-003               |           |           |           | 3,126,693 |         | 3,126,693            |
| 2025 Street Reclamation Project                 | E-2024-003<br>E-2025-001 |           |           |           | 3,120,093 | 682,575 | 3,120,093<br>682,575 |
| Engineering Division To                         |                          | 4,603,638 | 3,849,272 | 7,452,250 | 7,668,732 | 682,575 | 24,256,467           |
|                                                 |                          |           |           |           |           |         |                      |
| Information Technology                          | IT 0005 004              |           |           |           |           | F0 000  | 50.000               |
| Phone System Upgrade                            | IT-2025-001              | -         |           |           |           | 50,000  | 50,000               |
| Information Technology To                       | tal                      |           |           |           |           | 50,000  | 50,000               |
| NCRC                                            |                          |           |           |           |           |         |                      |
| New Pool Heaters                                | NCRC 2021-01             |           | 10,000    |           |           |         | 10,000               |
| Regrout Swimming Pool                           | NCRC 2021-02             | 25,000    |           |           |           |         | 25,000               |
| Exterior Painting                               | NCRC 2024-01             |           |           |           | 10,000    |         | 10,000               |
| NCRC To                                         | tal                      | 25,000    | 10,000    |           | 10,000    |         | 45,000               |
| Park Division                                   |                          |           |           |           |           |         |                      |
| Riverside Park Playground Replacement           | P-2022-001               |           | 120,000   |           |           |         | 120,000              |
| Oddfellows Park Bathroom                        | ST-2021-005              | 100,000   |           |           |           |         | 100,000              |
| Produced Using the Plan-It Capital Planning Soi | ftware.                  | Page 1    |           |           |           |         |                      |