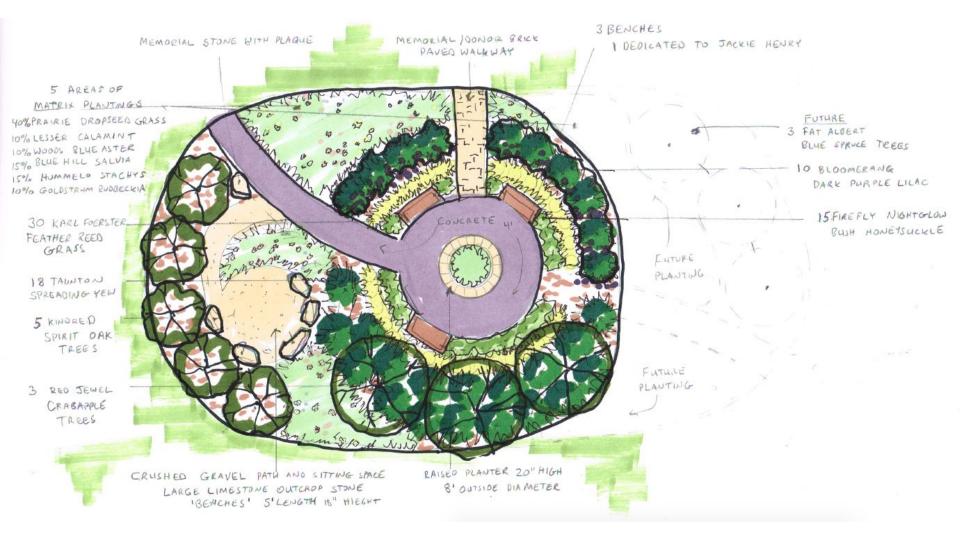

3 BENCHES MEMORIAL JOONOR BRICK MEMORIAL STONE WITH PLAQUE I DEDICATED TO JACKIE HENRY PAVED WALKWAY 5 AREAS OF MATRIX PLANTINGS 40%PRAIRIE DROPSEED GRASS FUTURE 3 FAT ALBERT 10% LESSER CALAMINT BLUE SPRUCE TEEGS 10% WOODS BLUE ASTER 15% BLUE HILL SALVIA 10 BLOOMERANG 15% HUMMELO STACHYS DARK PURPLE LILAC 10% GOLDSTRUM RUBBECKIA 15 FIREFLY NIGHTGLOW CONCRETE 30 KARL FOERSTER BUSH HONETSUCKLE FEATHER REED GRASS LUTURE PLANTING 18 TAUNTON SPREADING YEW 5 KINDRED SPIRIT OAK TREES FUTULE PLANTING 3 RED JEWEL CRABAPPLE TREES PAISED PLANTER 20" HIGH CRUSHED GRAVEL PATH AND SITTING SPACE LARGE LIMESTONE OUTCROP STONE

8' DUTSIDE DIA METER