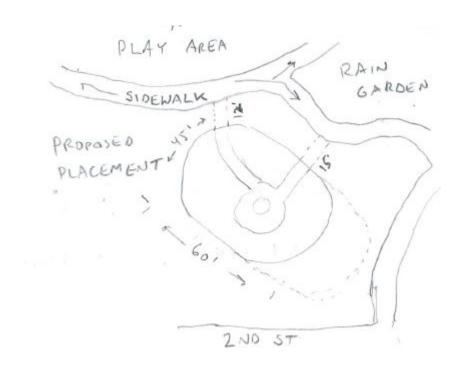

# **Proposed Placement**

|                      | Description                                                                                                                                                                                                                                                                                                                                                                                                                                                                                                                                                                                                                                                                                         |
|----------------------|-----------------------------------------------------------------------------------------------------------------------------------------------------------------------------------------------------------------------------------------------------------------------------------------------------------------------------------------------------------------------------------------------------------------------------------------------------------------------------------------------------------------------------------------------------------------------------------------------------------------------------------------------------------------------------------------------------|
| Landscaping estimate | Description  PRELIMINARY ESTIMATE (revised 4-15-20) FOR REFLECTION GARDEN-WAY PARK Pre-Project Herbicide Application LABOR- man hours- Prepare site for planting MATERIALS: 10 yards Landscape Soil Mix LABOR- Installation of Materials Listed Below MATERIALS: Perennials- quart Pots (33 trays of 12) Prairie Dropseed Grass- quart pot (22 trays of 12) LABOR- Installation of Materials Listed Below MATERIALS: 25 Decidous Shrubs #5 pot 18 Evergreen Shrubs #7 pot 30 Karl Foerster Feather Reed Grass #1 pot LABOR- Installation of Materials Listed Below MATERIAL: 8 Trees- shade (sample price \$535 each installed) TREE PRICING RANGES FROM \$200-800 each installed depending on size |
|                      | Tools and Equipment  Mobilization, Transit, Load/Unload, Project Management and Site Cleanup  Does not include: Concrete Sidewalks (approx 600 sq ft), Brick Paver WalkWay (approx 60 sq ft), 3 Benches, Raised Planter 8' Dia, Gravel path and sitting space (approx 200 sq ft) or 5 Large Limestone Outcroppings.  Sales Tax and Rice County Transit                                                                                                                                                                                                                                                                                                                                              |
|                      | Please note this is only an estimate and has been calculated to the best of and understanding of the project. Refer to your contract for further DOWN PAYMENT AND SCHEDULING: A 25%(50% on projects \$4 down payment by cash or check secures your project on our schedule. N                                                                                                                                                                                                                                                                                                                                                                                                                       |