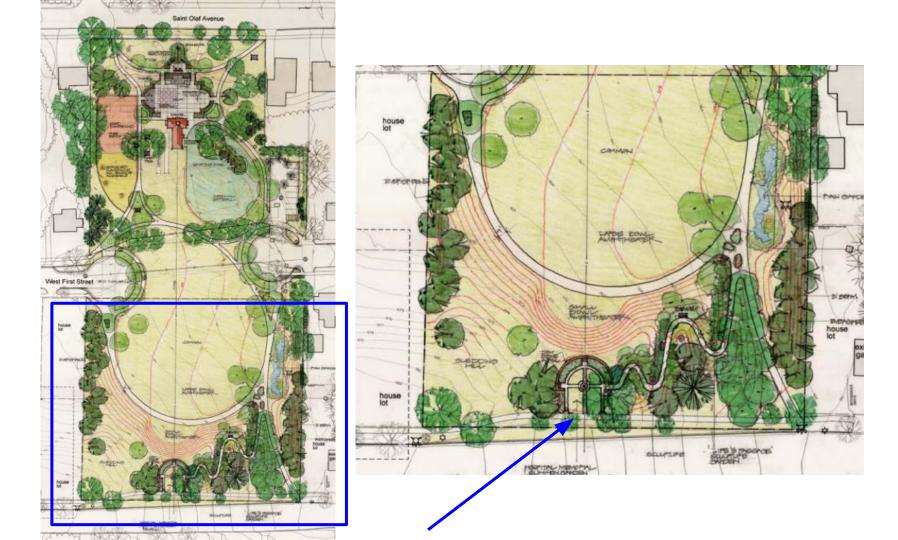

## Why a memorial garden in Way Park?

- Way Park was the site of the Northfield Hospital from 1939 until 2005.
- Friends of Way Park formed in 2005 to help guide the return of the land back to a park.
- In 2007, the City of Northfield commissioned a Master Plan that was approved by PRAB and the Northfield City Council.
- The Master Plan included a Hospital Memorial Garden on the south side of the park (2nd Street).

Much energy and attention has been paid to the north end of Way Park in recent years, and to amenities for young children and families. This garden will be accessible to all and provide a space for quiet contemplation.

3 BENCHES MEMORIAL JOONOR BRICK MEMORIAL STONE WITH PLAQUE I DEDICATED TO JACKIE HENRY PAVED WALKWAY 5 AREAS OF MATRIX PLANTINGS 40%PRAIRIE DROPSEED GRASS FUTURE 3 FAT ALBERT 10% LESSER CALAMINT BLUE SPRUCE TEEGS 10% WOODS BLUE ASTER 15% BLUE HILL SALVIA 10 BLOOMERANG 15% HUMMELO STACHYS DARK PURPLE LILAC 10% GOLDSTRUM RUBBECKIA 15 FIREFLY NIGHTGLOW CONCRETE 30 KARL FOERSTER BUSH HONETSUCKLE FEATHER REED GRASS LUTURE PLANTING 18 TAUNTON SPREADING YEW 5 KINDRED SPIRIT OAK TREES FUTULE PLANTING 3 RED JEWEL CRABAPPLE TREES PAISED PLANTER 20" HIGH CRUSHED GRAVEL PATH AND SITTING SPACE LARGE LIMESTONE OUTCROP STONE