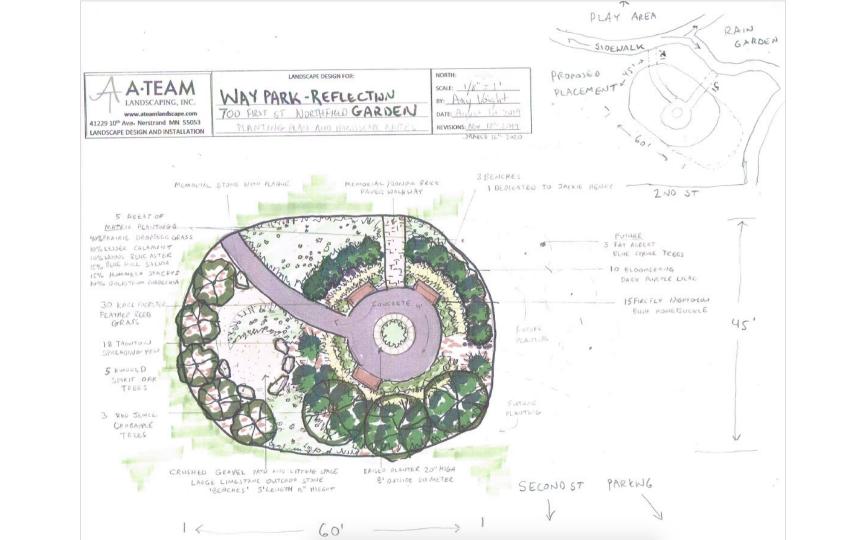

## WAY PARK-REFLECTION

700 FIRST ST NORTHFIELD GARDEN

LANDSCAPE DESIGN FOR:

PLANTING PLAN AND HARDSCAPE NOTES

NORTH:

DATE: A1605+ 15+ 2019

REVISIONS: Nov 13th 2019

MARCH 16th 2020

3 BENCHES MEMORIAL JOONOR BRICK MEMORIAL STONE WITH PLAQUE I DEDICATED TO JACKIE HENRY PAVED WALKWAY 5 AREAS OF MATRIX PLANTINGS 40%PRAIRIE DROPSEED GRASS FUTURE 3 FAT ALBERT 10% LESSER CALAMINT BLUE SPRUCE TEEGS 10% WOODS BLUE ASTER 15% BLUE HILL SALVIA 10 BLOOMERANG 15% HUMMELO STACHYS DARK PURPLE LILAC 10% GOLDSTRUM RUBBECKIA 15 FIREFLY NIGHTGLOW CONCRETE 30 KARL FOERSTER BUSH HONETSUCKLE FEATHER REED GRASS LUTURE PLANTING 18 TAUNTON SPREADING YEW 5 KINDRED SPIRIT OAK TREES FUTULE PLANTING 3 RED JEWEL CRABAPPLE TREES PAISED PLANTER 20" HIGH CRUSHED GRAVEL PATH AND SITTING SPACE LARGE LIMESTONE OUTCROP STONE

8' DUTSIDE DIA METER