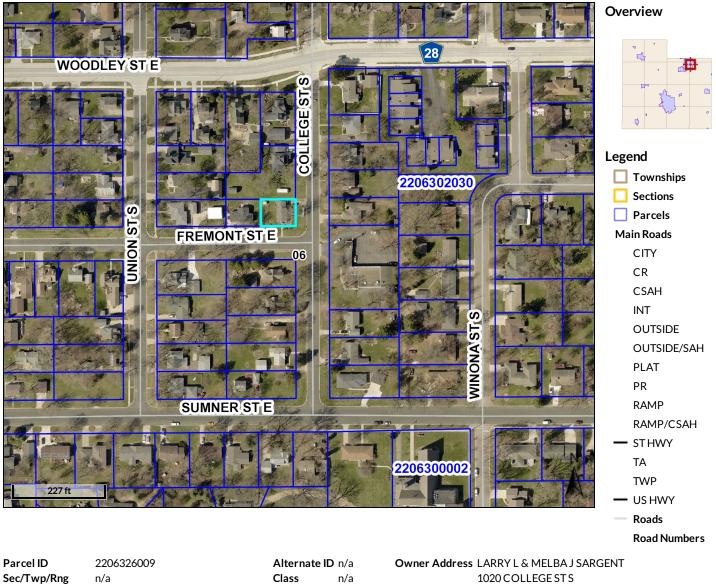

## 1020 College St. S. - Porch Variance Request

Created by: Mikayla Schmidt, City Planner

Location Map

Property Address 1020 COLLEGE STS Acreage n/a NORTHFIELD NFLD CITY-SD659-HRA-EDA **Brief Tax Description** Lot 1 Block 1 of DRAKES DRAKES E2 L1 B1

(Note: Not to be used on legal documents)

NORTHFIELD MN 55057

The parcels are the base parcels in Rice County.

District

Disclaimer: The information in this web site represents current data from a working file which is updated continuously. Information is believed reliable, but its accuracy cannot be guaranteed.

Date created: 9/1/2020 Last Data Uploaded: 9/1/2020 3:13:14 AM