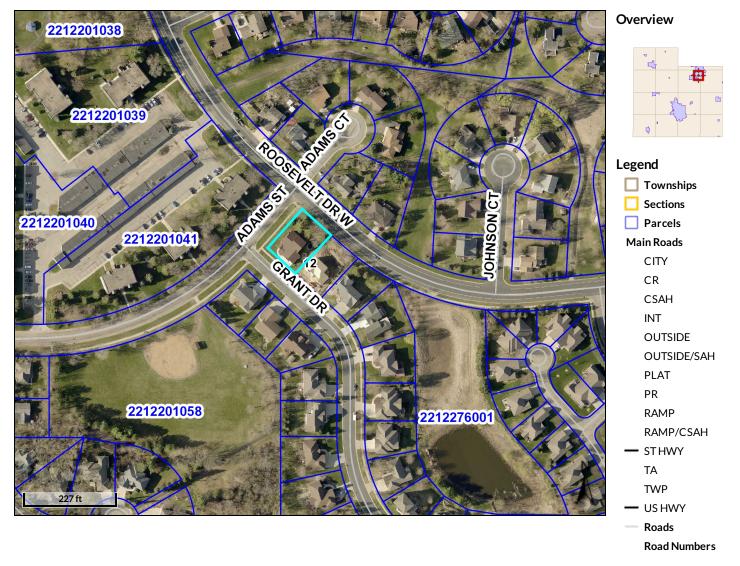

## 2003 Grant Dr. - Fence Variance Request

Created by: Mikayla Schmidt, City Planner

Location Map

| Parcel ID             | 2212276014    |                                           | Alternate ID n/a |     |
|-----------------------|---------------|-------------------------------------------|------------------|-----|
| Sec/Twp/Rng           | n/a           |                                           | Class            | n/a |
| Property Address      | 2003 GRANT DR |                                           | Acreage          | n/a |
|                       | NORTHFIELD    |                                           |                  |     |
| District              |               | NFLD CITY-SD659-HRA-EDA                   |                  |     |
| Brief Tax Description |               | Lot 1 Block 2 of PARK POINTE              |                  |     |
|                       |               | (Note: Not to be used on legal documents) |                  |     |

Owner Address SEAN M & MARY F STANCHINA 2003 GRANT DR NORTHFIELD MN 55057

The parcels are the base parcels in Rice County.

Disclaimer: The information in this web site represents current data from a working file which is updated continuously. Information is believed reliable, but its accuracy cannot be guaranteed.