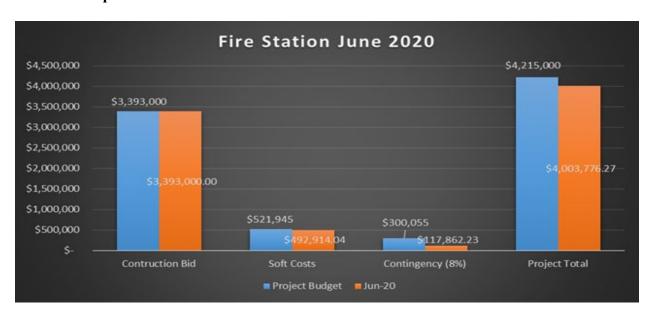

## **Summary Report:**

As illustrated below, the Total Project Cost at the time of Contract Award was \$4,215,000. As of June 30, 2020, expenses are at \$4,003,776.27. With the anticipation of minimal expenses when final payment is made, Staff anticipates approximately \$200,000 in excess funds with the Building Project.