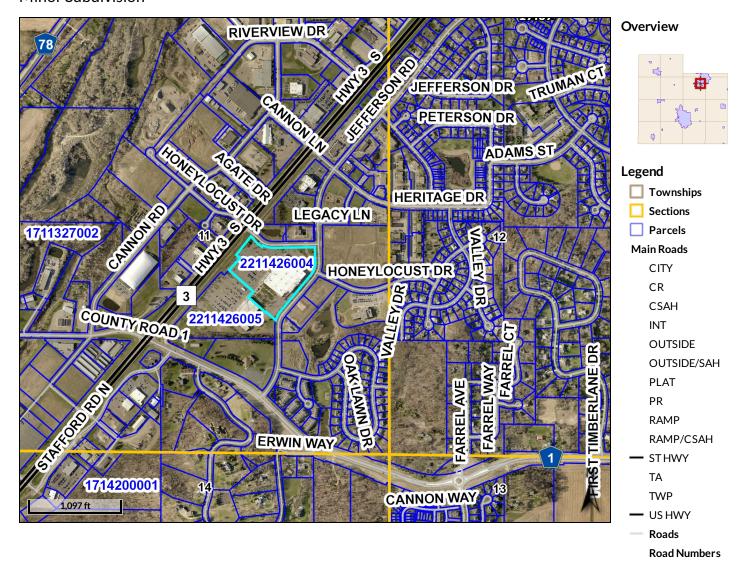

## Paul Hanson Subdivision 2nd Addition

Created by: Mikayla Schmidt, City Planer

Minor Subdivision

Parcel ID 2211426004 Alternate ID n/a Owner Address DAYTON HUDSON CORPORATION

Sec/Twp/Rng n/a Class n/a PO BOX 9456

Property Address 2323 HWY 3 S Acreage 12.6 MINNEAPOLIS MN 55440-9456

NORTHFIELD

District NFLD CITY-SD659-HRA-EDA

Brief Tax Description Lot 1 Block 1 of PAUL HANSON SUBDIVISION

PAUL HANSON SUB L1 B1 & PART VAC HWY 3