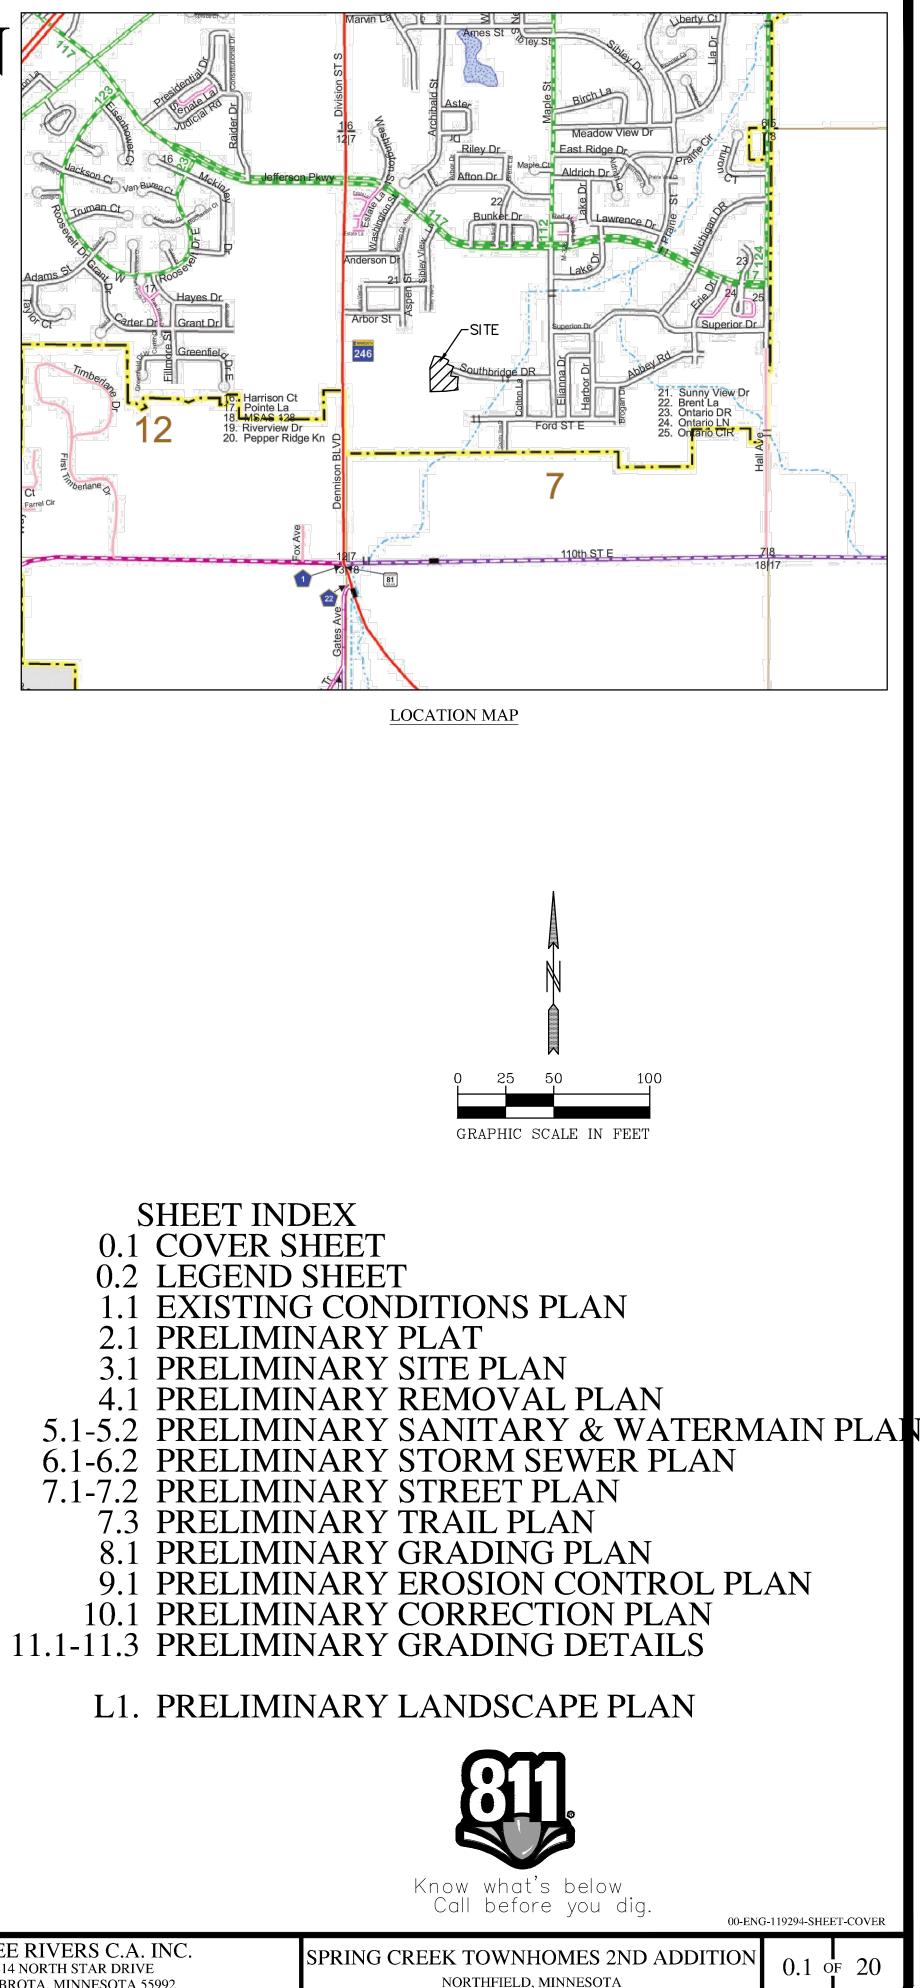

## SPRING CREEK TOWNHOMES 2ND ADDITION PRELIMINARY PLAT NORTHFIELD, MINNESOTA

2422 Enterprise Drive Mendota Heights, MN 55120

© 2019 Pioneer Engineering, P.A.

(651) 681-1914 Fax: 681-9488 www.pioneereng.com

Revisions 1. 7-14-2020 City Comments THREE RIVERS C.A. INC. 5-8-2020 COVER SHEET Designed NAP/MSN 1414 NORTH STAR DRIVE ZUMBROTA, MINNESOTA 55992 MSN

| ıts | Date5-8-2020DesignedNAP/MSN | PRELIMINARY SITE PLAN | THREE RIVERS<br>1414 NORTH STA |
|-----|-----------------------------|-----------------------|--------------------------------|
|     | Drawn MSN                   |                       | ZUMBROTA, MINNE                |