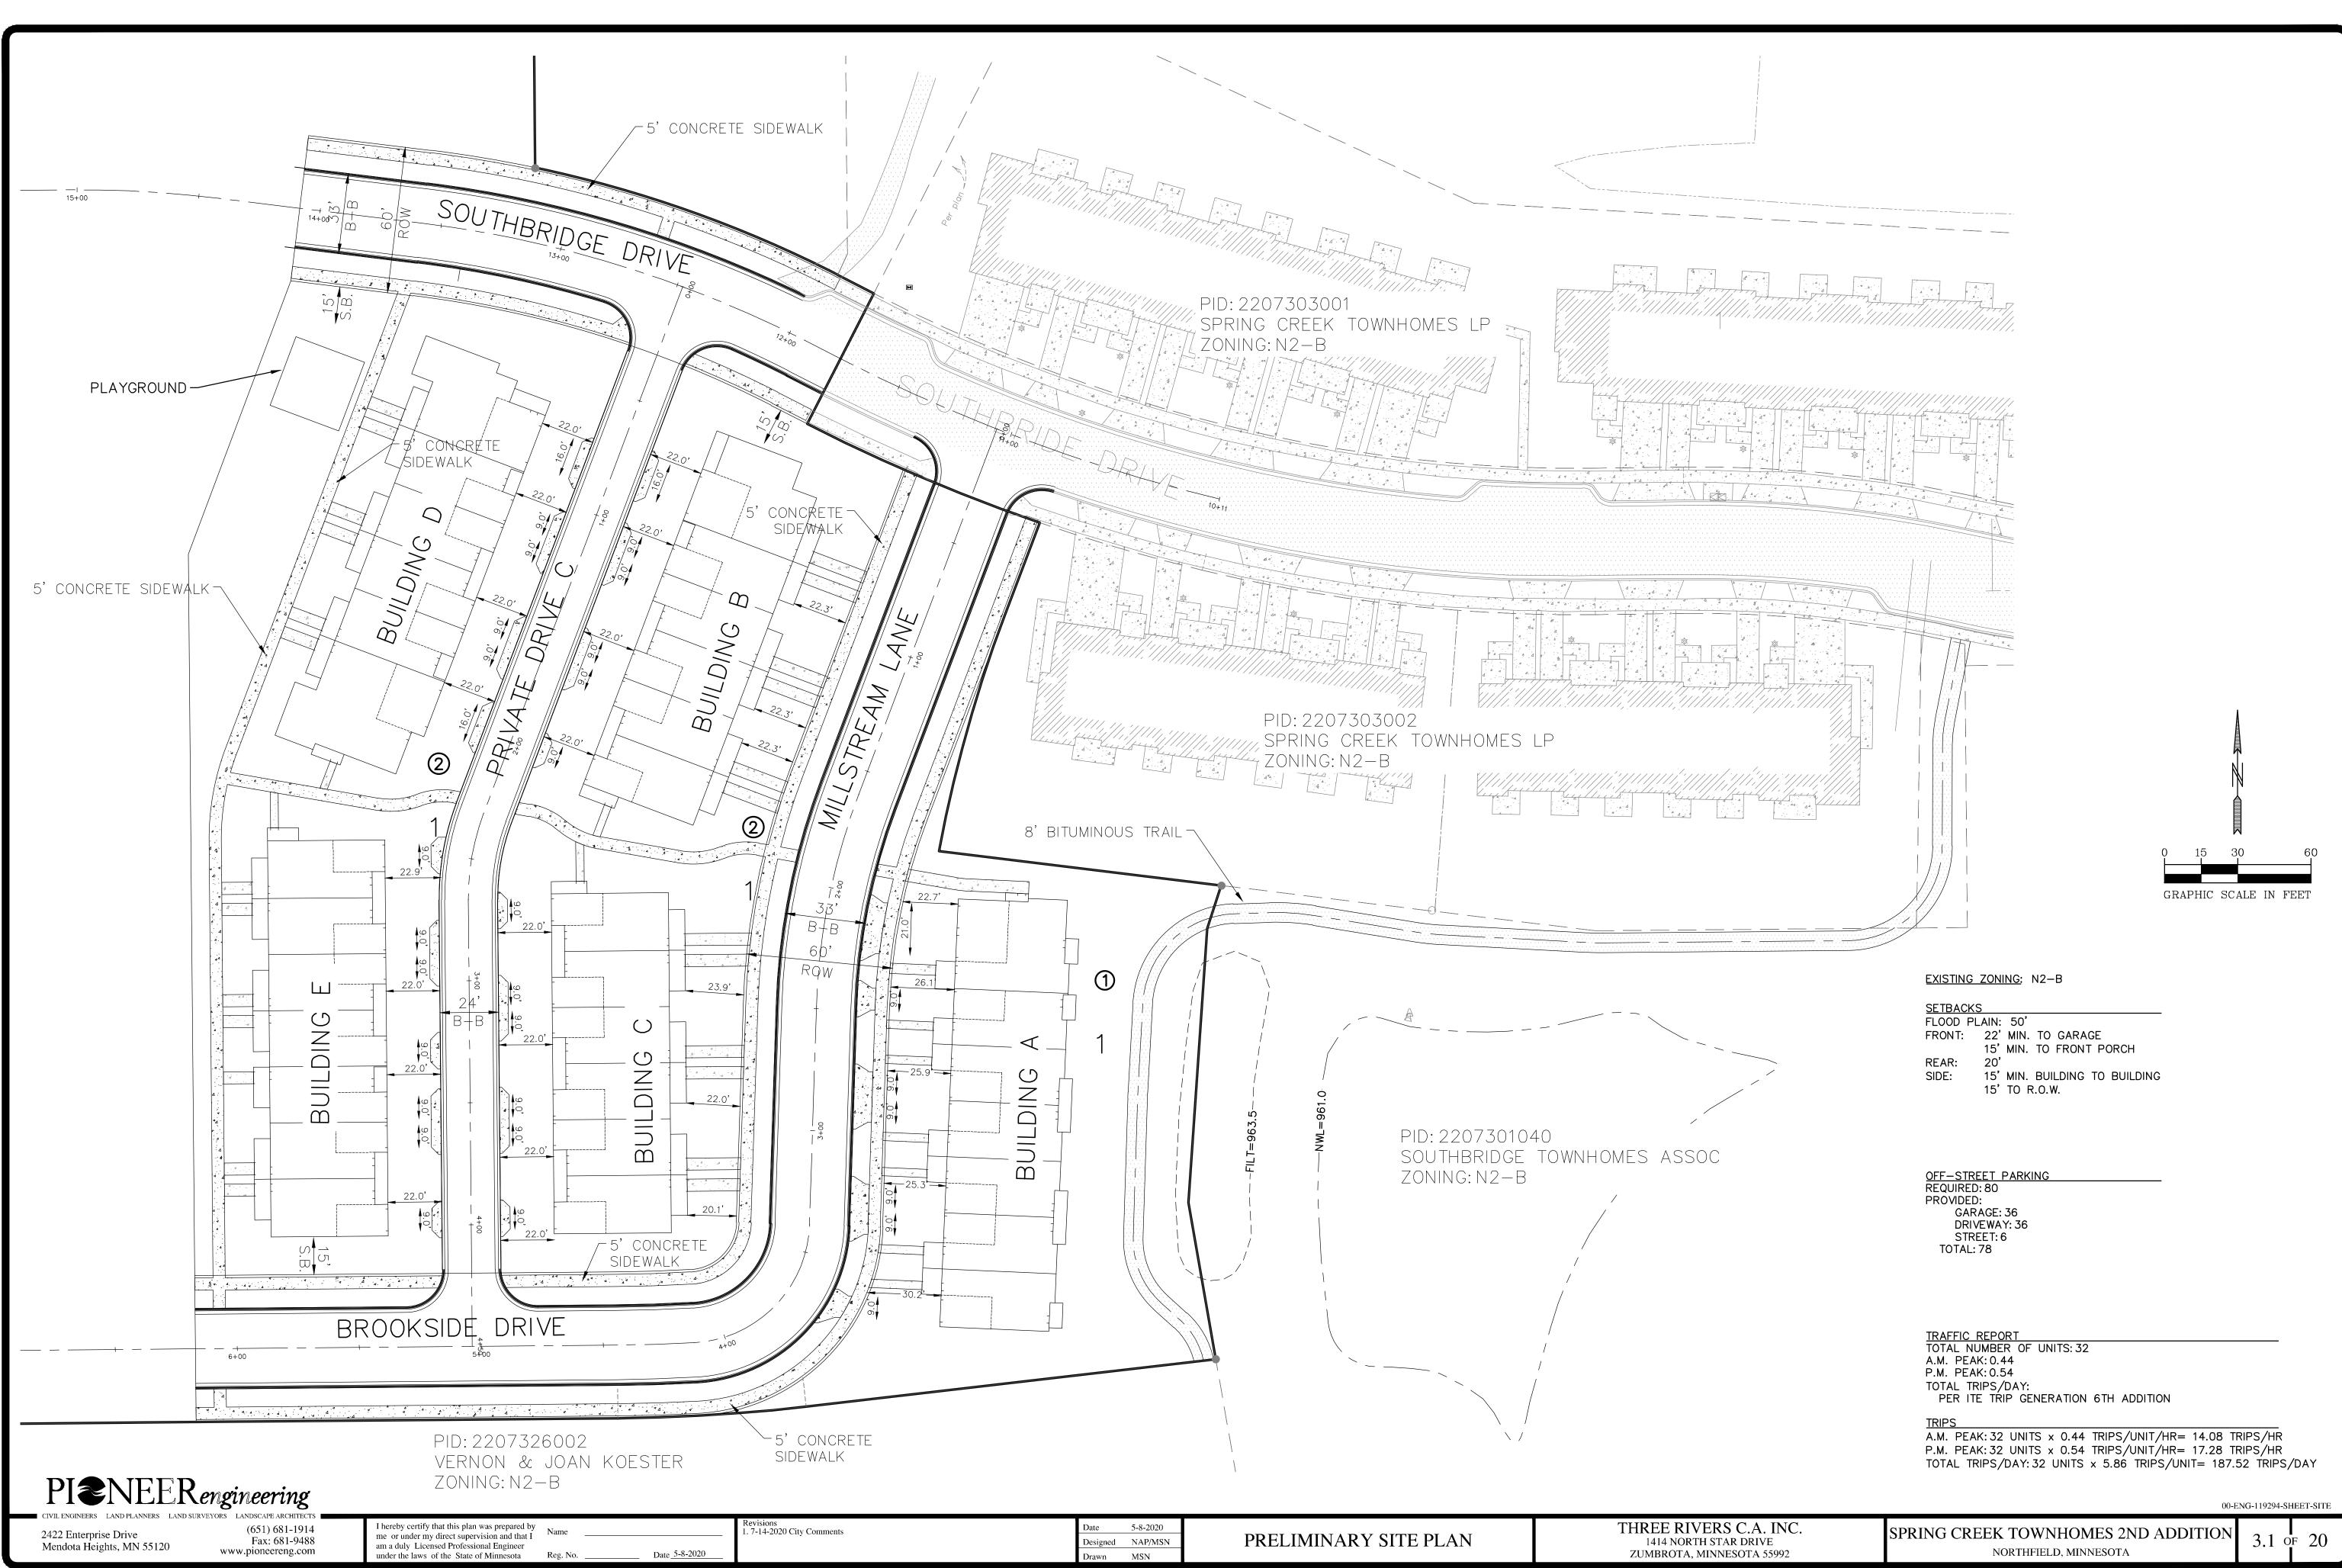

Revisions 1. 7-14-2020 City Comments THREE RIVERS C.A. INC. 5-8-2020 COVER SHEET Designed NAP/MSN 1414 NORTH STAR DRIVE ZUMBROTA, MINNESOTA 55992 MSN

| ıts | Date5-8-2020DesignedNAP/MSN | PRELIMINARY SITE PLAN | THREE RIVERS<br>1414 NORTH STA |
|-----|-----------------------------|-----------------------|--------------------------------|
|     | Drawn MSN                   |                       | ZUMBROTA, MINNE                |