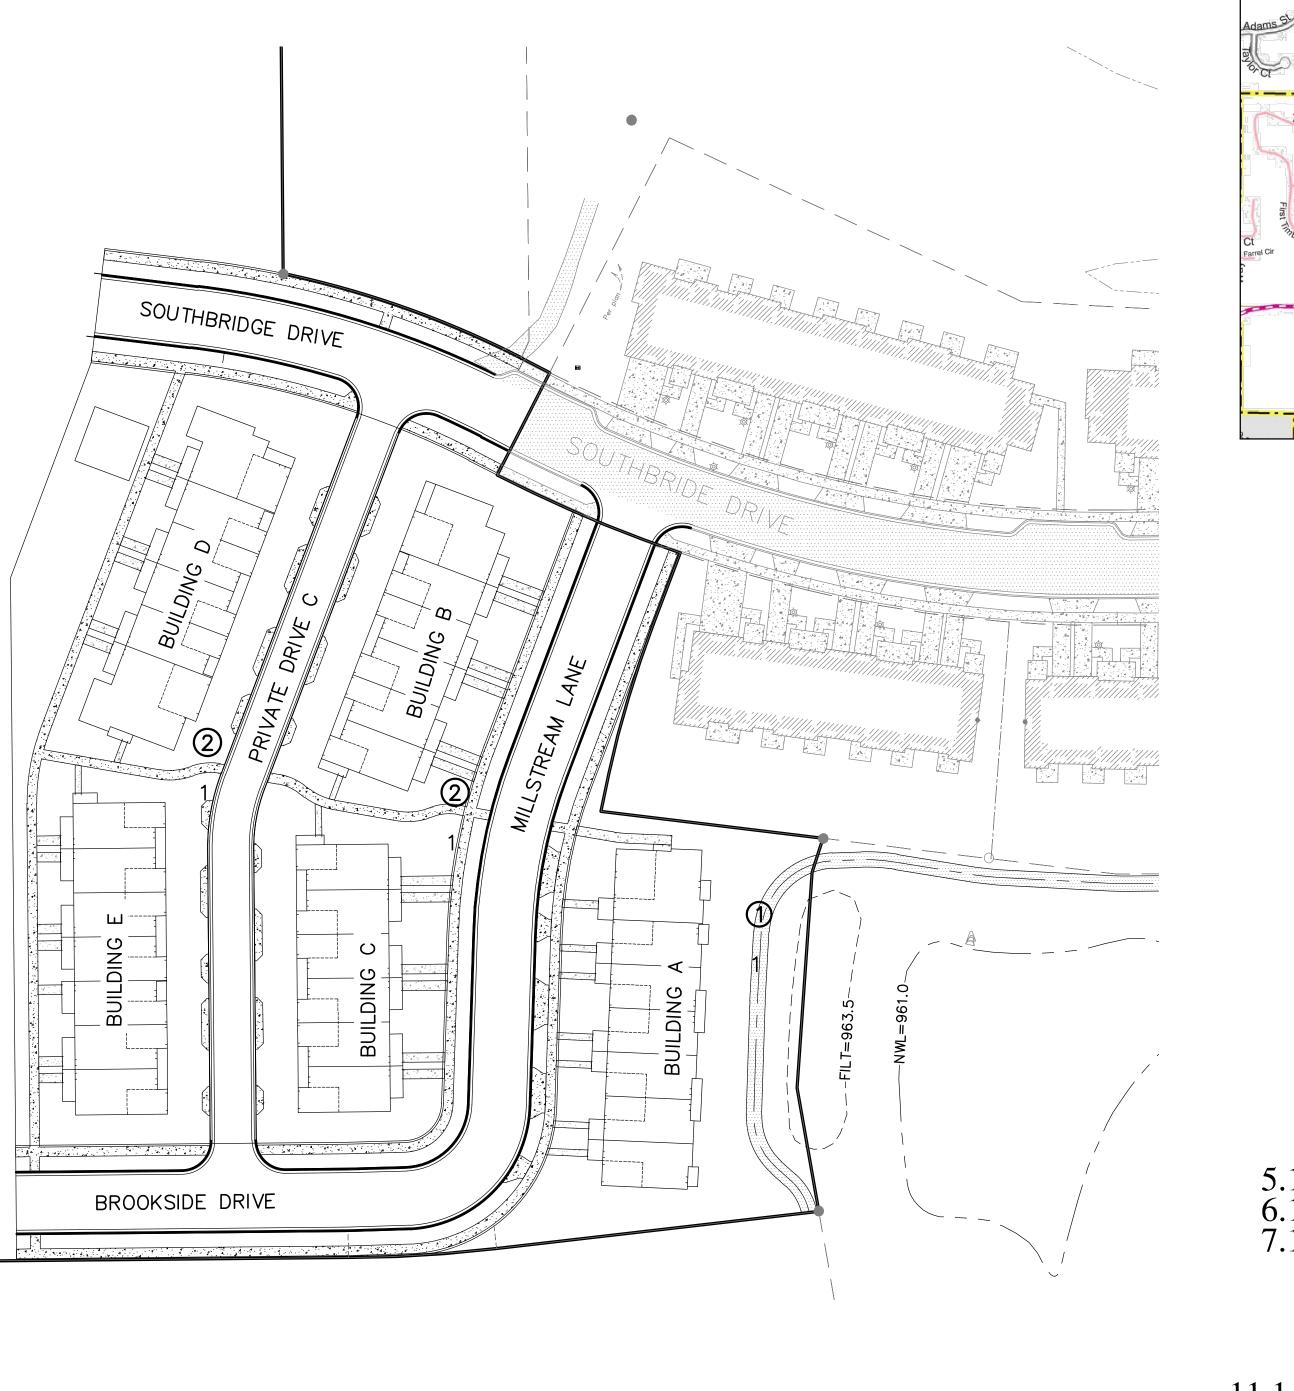

## SPRING CREEK TOWNHOMES 2ND ADDITION PRELIMINARY PLAT NORTHFIELD, MINNESOTA

2422 Enterprise Drive Mendota Heights, MN 55120

© 2019 Pioneer Engineering, P.A.

(651) 681-1914 Fax: 681-9488 www.pioneereng.com

Revisions 1. 7-14-2020 City Comments THREE RIVERS C.A. INC. 5-8-2020 COVER SHEET Designed NAP/MSN 1414 NORTH STAR DRIVE ZUMBROTA, MINNESOTA 55992 MSN

| ıts | Date5-8-2020DesignedNAP/MSN | PRELIMINARY SITE PLAN | THREE RIVERS<br>1414 NORTH STA |
|-----|-----------------------------|-----------------------|--------------------------------|
|     | Drawn MSN                   |                       | ZUMBROTA, MINNE                |