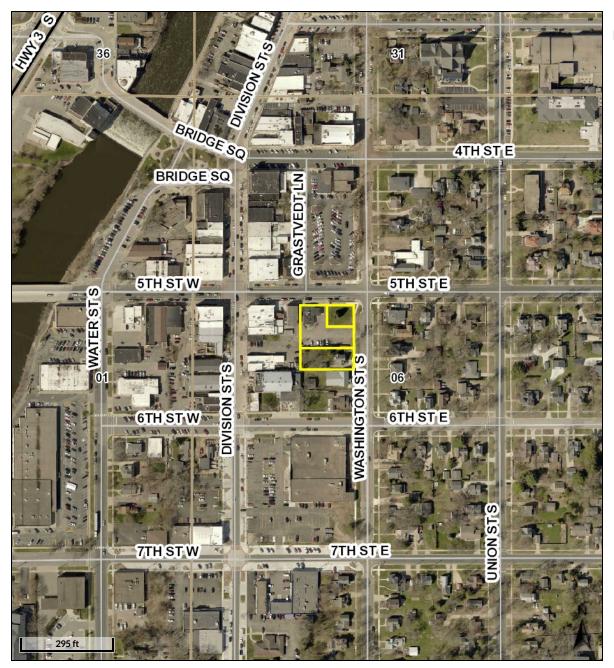

## **Location Map**

Created by: Community Development - City of Northfield

Proposed Vacation of Sanitary Sewer Easement Properties

Legend

Townships

Sections

Main Roads

CITY

CR

CSAH

INT

OUTSIDE

OUTSIDE/SAH

PLAT

PR

RAMP

RAMP/CSAH

STHWY

TA

TWP

US HWY

Roads

Road Numbers

Date created: 11/21/2019 Last Data Uploaded: 11/21/2019 7:42:07 AM