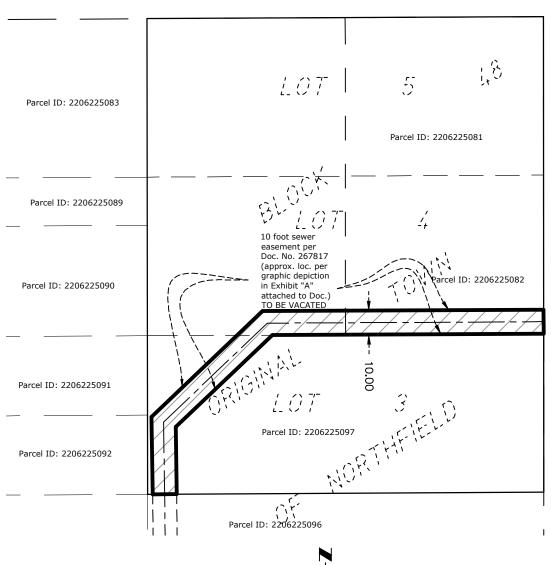

# SANITARY SEWER EASEMENT DOC. NO. 267817 VACATION EXHIBIT Lots 3 and 4, Block 48

Original Town (now City) of Northfield City of Northfield, Rice County, Minnesota

## DESCRIPTION OF EASEMENT VACATION

All that part of that sanitary sewer easement depicted in Exhibit "A" attached to Doc. No. 267817, filed October 9, 1979 in Book 64 of M.R., pages 530-534, in the Office of the County Recorder, Rice County, Minnesota, lying within Lots 3 and 4, Block 48, Original Town (now City) of Northfield, according to the recorded plat thereof, Rice County, Minnesota.

0 40 80

SCALE IN FEET

4931 W. 35TH ST. SUITE 200 ST. LOUIS PARK, MN 55416 CivilSiteGroup.com

Project No. 19140

SHEET 1 OF 1