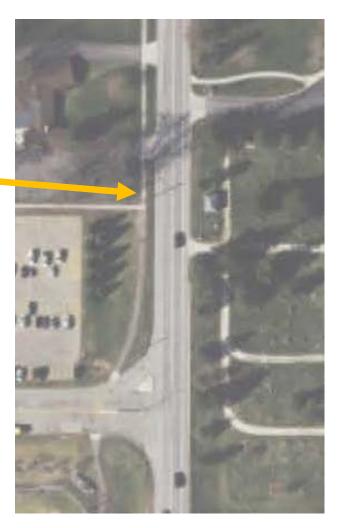

ans**

#### **Proposed Plan**

- Using:
  - Native upland prairie grasses and wildflowers
  - Small groupings of native overstory and understory trees
  - Massings of native shrubs
  - Intentionally placed plantings of perennials and low shrubs
  - Boulevard trees planted in linear form and hints of evergreen wind rows
  - Additional features for enhancing the project area include:
    - public art
    - wayfinding signage
    - trailhead amenities
    - site furnishings
    - pedestrian scale lighting.





#### TH 246 & JEFFERSON PARKWAY ROUNDABOUT































































Northfield

SEH Moneyta

Moneyta

Moneyta

November 1st 2019

TH246 & JEFFERSON PARKWAY ROUNDABOUT









### **Roundabout Landscaping**







### **Questions/Thoughts**













# Rectangular Rapid Flashing Beacon System (RRFB)

- Warning Device
- No warrants needed / engineering study
- Good for mid-block locations
- Side of road mounting for low speed two lane roadways
- Pedestrian activated
- 85-95% drivers yield
- \$20K to \$50K cost (side of road)







#### **Future Cycle Track:**









#### Option 1:



Concrete Pavement Example





#### Option 2:







### **Questions/Thoughts**