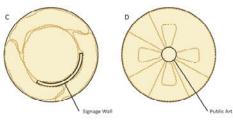

#### **Proposed Plan**

- Using:
  - Native upland prairie grasses and wildflowers
  - Small groupings of native overstory and understory trees
  - Massings of native shrubs
  - Intentionally placed plantings of perennials and low shrubs
  - Boulevard trees planted in linear form and hints of evergreen wind rows
  - Additional features for enhancing the project area include:
    - public art
    - wayfinding signage
    - trailhead amenities
    - site furnishings
    - pedestrian scale lighting.