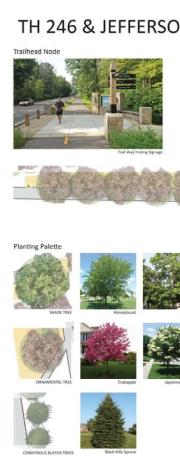

#### **Proposed Plan**

- Using:
  - Native upland prairie grasses and wildflowers
  - Small groupings of native overstory and understory trees
  - Massings of native shrubs
  - Intentionally placed plantings of perennials and low shrubs
  - Boulevard trees planted in linear form and hints of evergreen wind rows
  - Additional features for enhancing the project area include:
    - public art
    - wayfinding signage
    - trailhead amenities
    - site furnishings
    - pedestrian scale lighting.

### **Roundabout Landscaping**