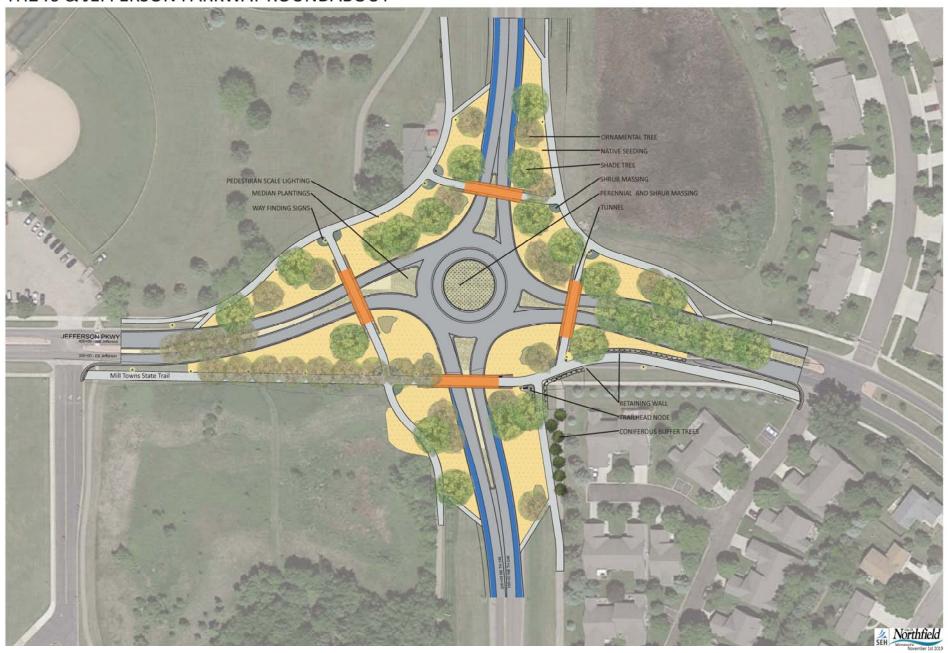

#### **Proposed Plan**

- Using:
  - Native upland prairie grasses and wildflowers
  - Small groupings of native overstory and understory trees
  - Massings of native shrubs
  - Intentionally placed plantings of perennials and low shrubs
  - Boulevard trees planted in linear form and hints of evergreen wind rows
  - Additional features for enhancing the project area include:
    - public art
    - wayfinding signage
    - trailhead amenities
    - site furnishings
    - pedestrian scale lighting.

#### TH 246 & JEFFERSON PARKWAY ROUNDABOUT

Northfield

SEH Moneyta

Moneyta

Moneyta

November 1st 2019

TH246 & JEFFERSON PARKWAY ROUNDABOUT

### **Roundabout Landscaping**