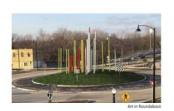

#### **Proposed Plan**

- Using:
  - Native upland prairie grasses and wildflowers
  - Small groupings of native overstory and understory trees
  - Massings of native shrubs
  - Intentionally placed plantings of perennials and low shrubs
  - Boulevard trees planted in linear form and hints of evergreen wind rows
  - Additional features for enhancing the project area include:
    - public art
    - wayfinding signage
    - trailhead amenities
    - site furnishings
    - pedestrian scale lighting.