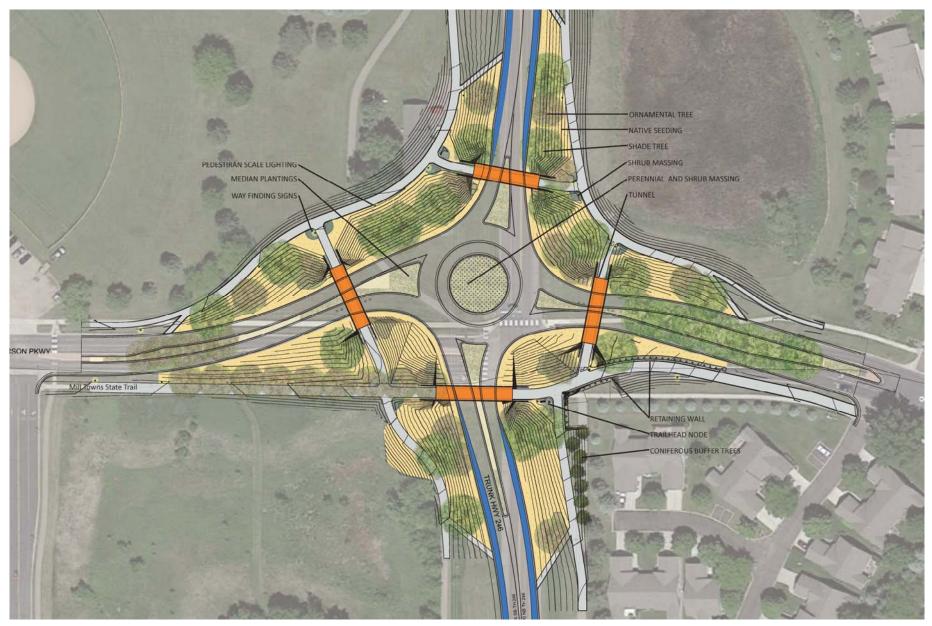

#### **Proposed Plan**

- Using:
  - Native upland prairie grasses and wildflowers
  - Small groupings of native overstory and understory trees
  - Massings of native shrubs
  - Intentionally placed plantings of perennials and low shrubs
  - Boulevard trees planted in linear form and hints of evergreen wind rows
  - Additional features for enhancing the project area include:
    - public art
    - wayfinding signage
    - trailhead amenities
    - site furnishings
    - pedestrian scale lighting.

#### TH 246 & JEFFERSON PARKWAY ROUNDABOUT

Northfield

SEH Moneyta

Moneyta

Moneyta

November 1st 2019

TH246 & JEFFERSON PARKWAY ROUNDABOUT

### **Roundabout Landscaping**