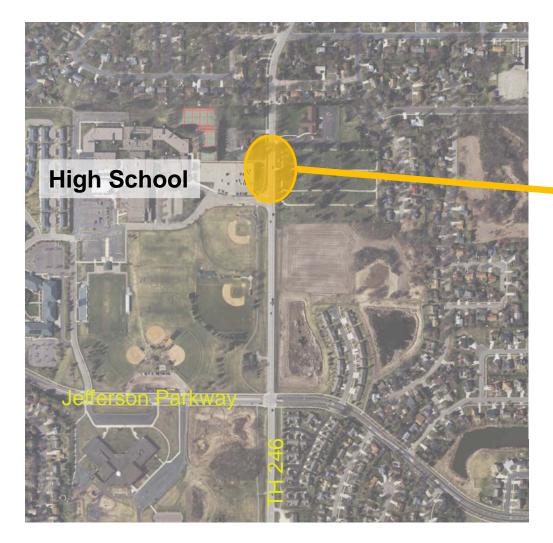

Plans**

#### **Proposed Plan**

- Using:
  - Native upland prairie grasses and wildflowers
  - Small groupings of native overstory and understory trees
  - Massings of native shrubs
  - Intentionally placed plantings of perennials and low shrubs
  - Boulevard trees planted in linear form and hints of evergreen wind rows
  - Additional features for enhancing the project area include:
    - public art
    - wayfinding signage
    - trailhead amenities
    - site furnishings
    - pedestrian scale lighting.





#### TH 246 & JEFFERSON PARKWAY ROUNDABOUT































































Northfield

SEH Moneyta

Moneyta

Moneyta

November 1st 2019

TH246 & JEFFERSON PARKWAY ROUNDABOUT









### **Roundabout Landscaping**







### **Questions/Thoughts**













# Rectangular Rapid Flashing Beacon System (RRFB)

- Warning Device
- No warrants needed / engineering study
- Good for mid-block locations
- Side of road mounting for low speed two lane roadways
- Pedestrian activated
- 85-95% drivers yield
- \$20K to \$50K cost (side of road)







#### **Future Cycle Track:**









#### Option 1:



Concrete Pavement Example





#### Option 2:







### **Questions/Thoughts**