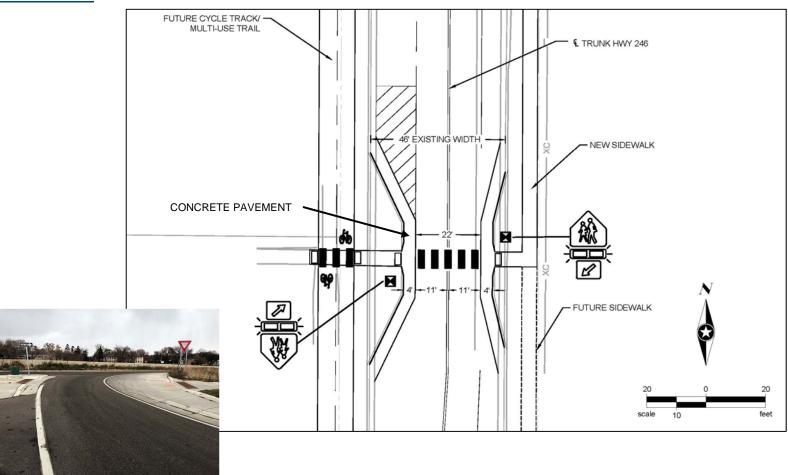

or enhancing the project area include:
    - public art
    - wayfinding signage
    - trailhead amenities
    - site furnishings
    - pedestrian scale lighting.





#### TH 246 & JEFFERSON PARKWAY ROUNDABOUT































































Northfield

SEH Moneyta

Moneyta

Moneyta

November 1st 2019

TH246 & JEFFERSON PARKWAY ROUNDABOUT









### **Roundabout Landscaping**







### **Questions/Thoughts**













# Rectangular Rapid Flashing Beacon System (RRFB)

- Warning Device
- No warrants needed / engineering study
- Good for mid-block locations
- Side of road mounting for low speed two lane roadways
- Pedestrian activated
- 85-95% drivers yield
- \$20K to \$50K cost (side of road)







#### **Future Cycle Track:**









#### Option 1:



Concrete Pavement Example





#### Option 2:







### **Questions/Thoughts**