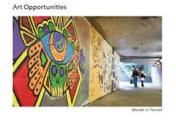

#### **Proposed Plan**

- Using:
  - Native upland prairie grasses and wildflowers
  - Small groupings of native overstory and understory trees
  - Massings of native shrubs
  - Intentionally placed plantings of perennials and low shrubs
  - Boulevard trees planted in linear form and hints of evergreen wind rows
  - Additional features for enhancing the project area include:
    - public art
    - wayfinding signage
    - trailhead amenities
    - site furnishings
    - pedestrian scale lighting.