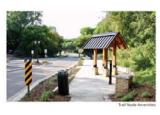

#### **Proposed Plan**

- Using:
  - Native upland prairie grasses and wildflowers
  - Small groupings of native overstory and understory trees
  - Massings of native shrubs
  - Intentionally placed plantings of perennials and low shrubs
  - Boulevard trees planted in linear form and hints of evergreen wind rows
  - Additional features for enhancing the project area include:
    - public art
    - wayfinding signage
    - trailhead amenities
    - site furnishings
    - pedestrian scale lighting.