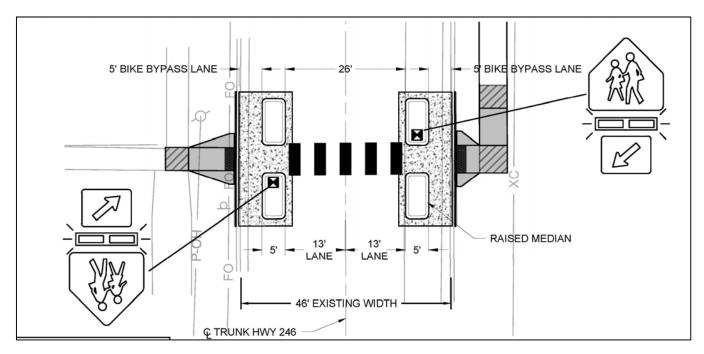

ic art
    - wayfinding signage
    - trailhead amenities
    - site furnishings
    - pedestrian scale lighting.





#### TH 246 & JEFFERSON PARKWAY ROUNDABOUT































































Northfield

SEH Moneyta

Moneyta

Moneyta

November 1st 2019

TH246 & JEFFERSON PARKWAY ROUNDABOUT









### **Roundabout Landscaping**







### **Questions/Thoughts**













# Rectangular Rapid Flashing Beacon System (RRFB)

- Warning Device
- No warrants needed / engineering study
- Good for mid-block locations
- Side of road mounting for low speed two lane roadways
- Pedestrian activated
- 85-95% drivers yield
- \$20K to \$50K cost (side of road)







#### **Future Cycle Track:**









#### Option 1:



Concrete Pavement Example





#### Option 2:







### **Questions/Thoughts**