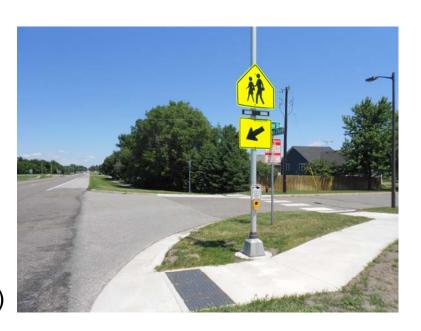

# Rectangular Rapid Flashing Beacon System (RRFB)

- Warning Device
- No warrants needed / engineering study
- Good for mid-block locations
- Side of road mounting for low speed two lane roadways
- Pedestrian activated
- 85-95% drivers yield
- \$20K to \$50K cost (side of road)