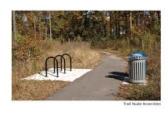

#### **Proposed Plan**

- Using:
  - Native upland prairie grasses and wildflowers
  - Small groupings of native overstory and understory trees
  - Massings of native shrubs
  - Intentionally placed plantings of perennials and low shrubs
  - Boulevard trees planted in linear form and hints of evergreen wind rows
  - Additional features for enhancing the project area include:
    - public art
    - wayfinding signage
    - trailhead amenities
    - site furnishings
    - pedestrian scale lighting.