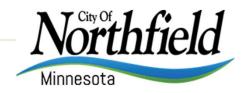

November 12, 2019 City Council Workshop

City of Northfield TH246 & Jefferson Parkway Roundabout Project Landscaping and High School Crosswalk





## **Project Location**







#### City Plans

#### Gateway Plan (2012)

- Identified landscape enhancements for the corridor and intersection.
  - Native prairies
  - Natural woodlands
  - Cultural influences of past agricultural uses in the region.





#### **City Plans**

#### **Proposed Plan**

- Using:
  - Native upland prairie grasses and wildflowers
  - Small groupings of native overstory and understory trees
  - Massings of native shrubs
  - Intentionally placed plantings of perennials and low shrubs
  - Boulevard trees planted in linear form and hints of evergreen wind rows
  - Additional features for enhancing the project area include:
    - public art
    - wayfinding signage
    - trailhead amenities
    - site furnishings
    - pedestrian scale lighting.





#### TH 246 &