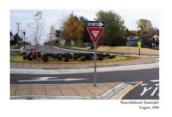

# Rectangular Rapid Flashing Beacon System (RRFB)

- Warning Device
- No warrants needed / engineering study
- Good for mid-block locations
- Side of road mounting for low speed two lane roadways
- Pedestrian activated
- 85-95% drivers yield
- \$20K to \$50K cost (side of road)