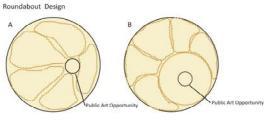

#### **Proposed Plan**

- Using:
  - Native upland prairie grasses and wildflowers
  - Small groupings of native overstory and understory trees
  - Massings of native shrubs
  - Intentionally placed plantings of perennials and low shrubs
  - Boulevard trees planted in linear form and hints of evergreen wind rows
  - Additional features for enhancing the project area include:
    - public art
    - wayfinding signage
    - trailhead amenities
    - site furnishings
    - pedestrian scale lighting.

### **Roundabout Landscaping**