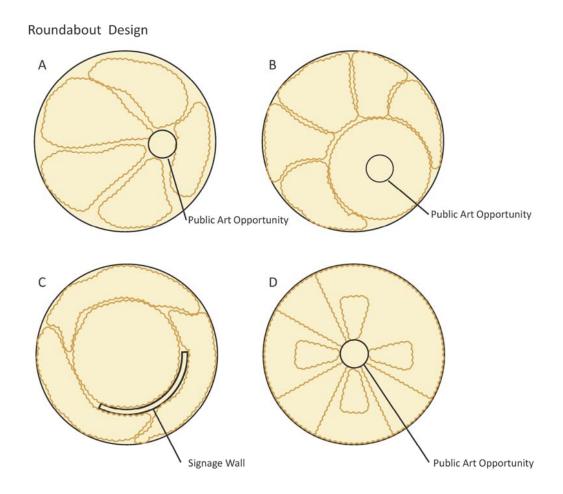

#### **Proposed Plan**

- Using:
  - Native upland prairie grasses and wildflowers
  - Small groupings of native overstory and understory trees
  - Massings of native shrubs
  - Intentionally placed plantings of perennials and low shrubs
  - Boulevard trees planted in linear form and hints of evergreen wind rows
  - Additional features for enhancing the project area include:
    - public art
    - wayfinding signage
    - trailhead amenities
    - site furnishings
    - pedestrian scale lighting.

### **Roundabout Landscaping**