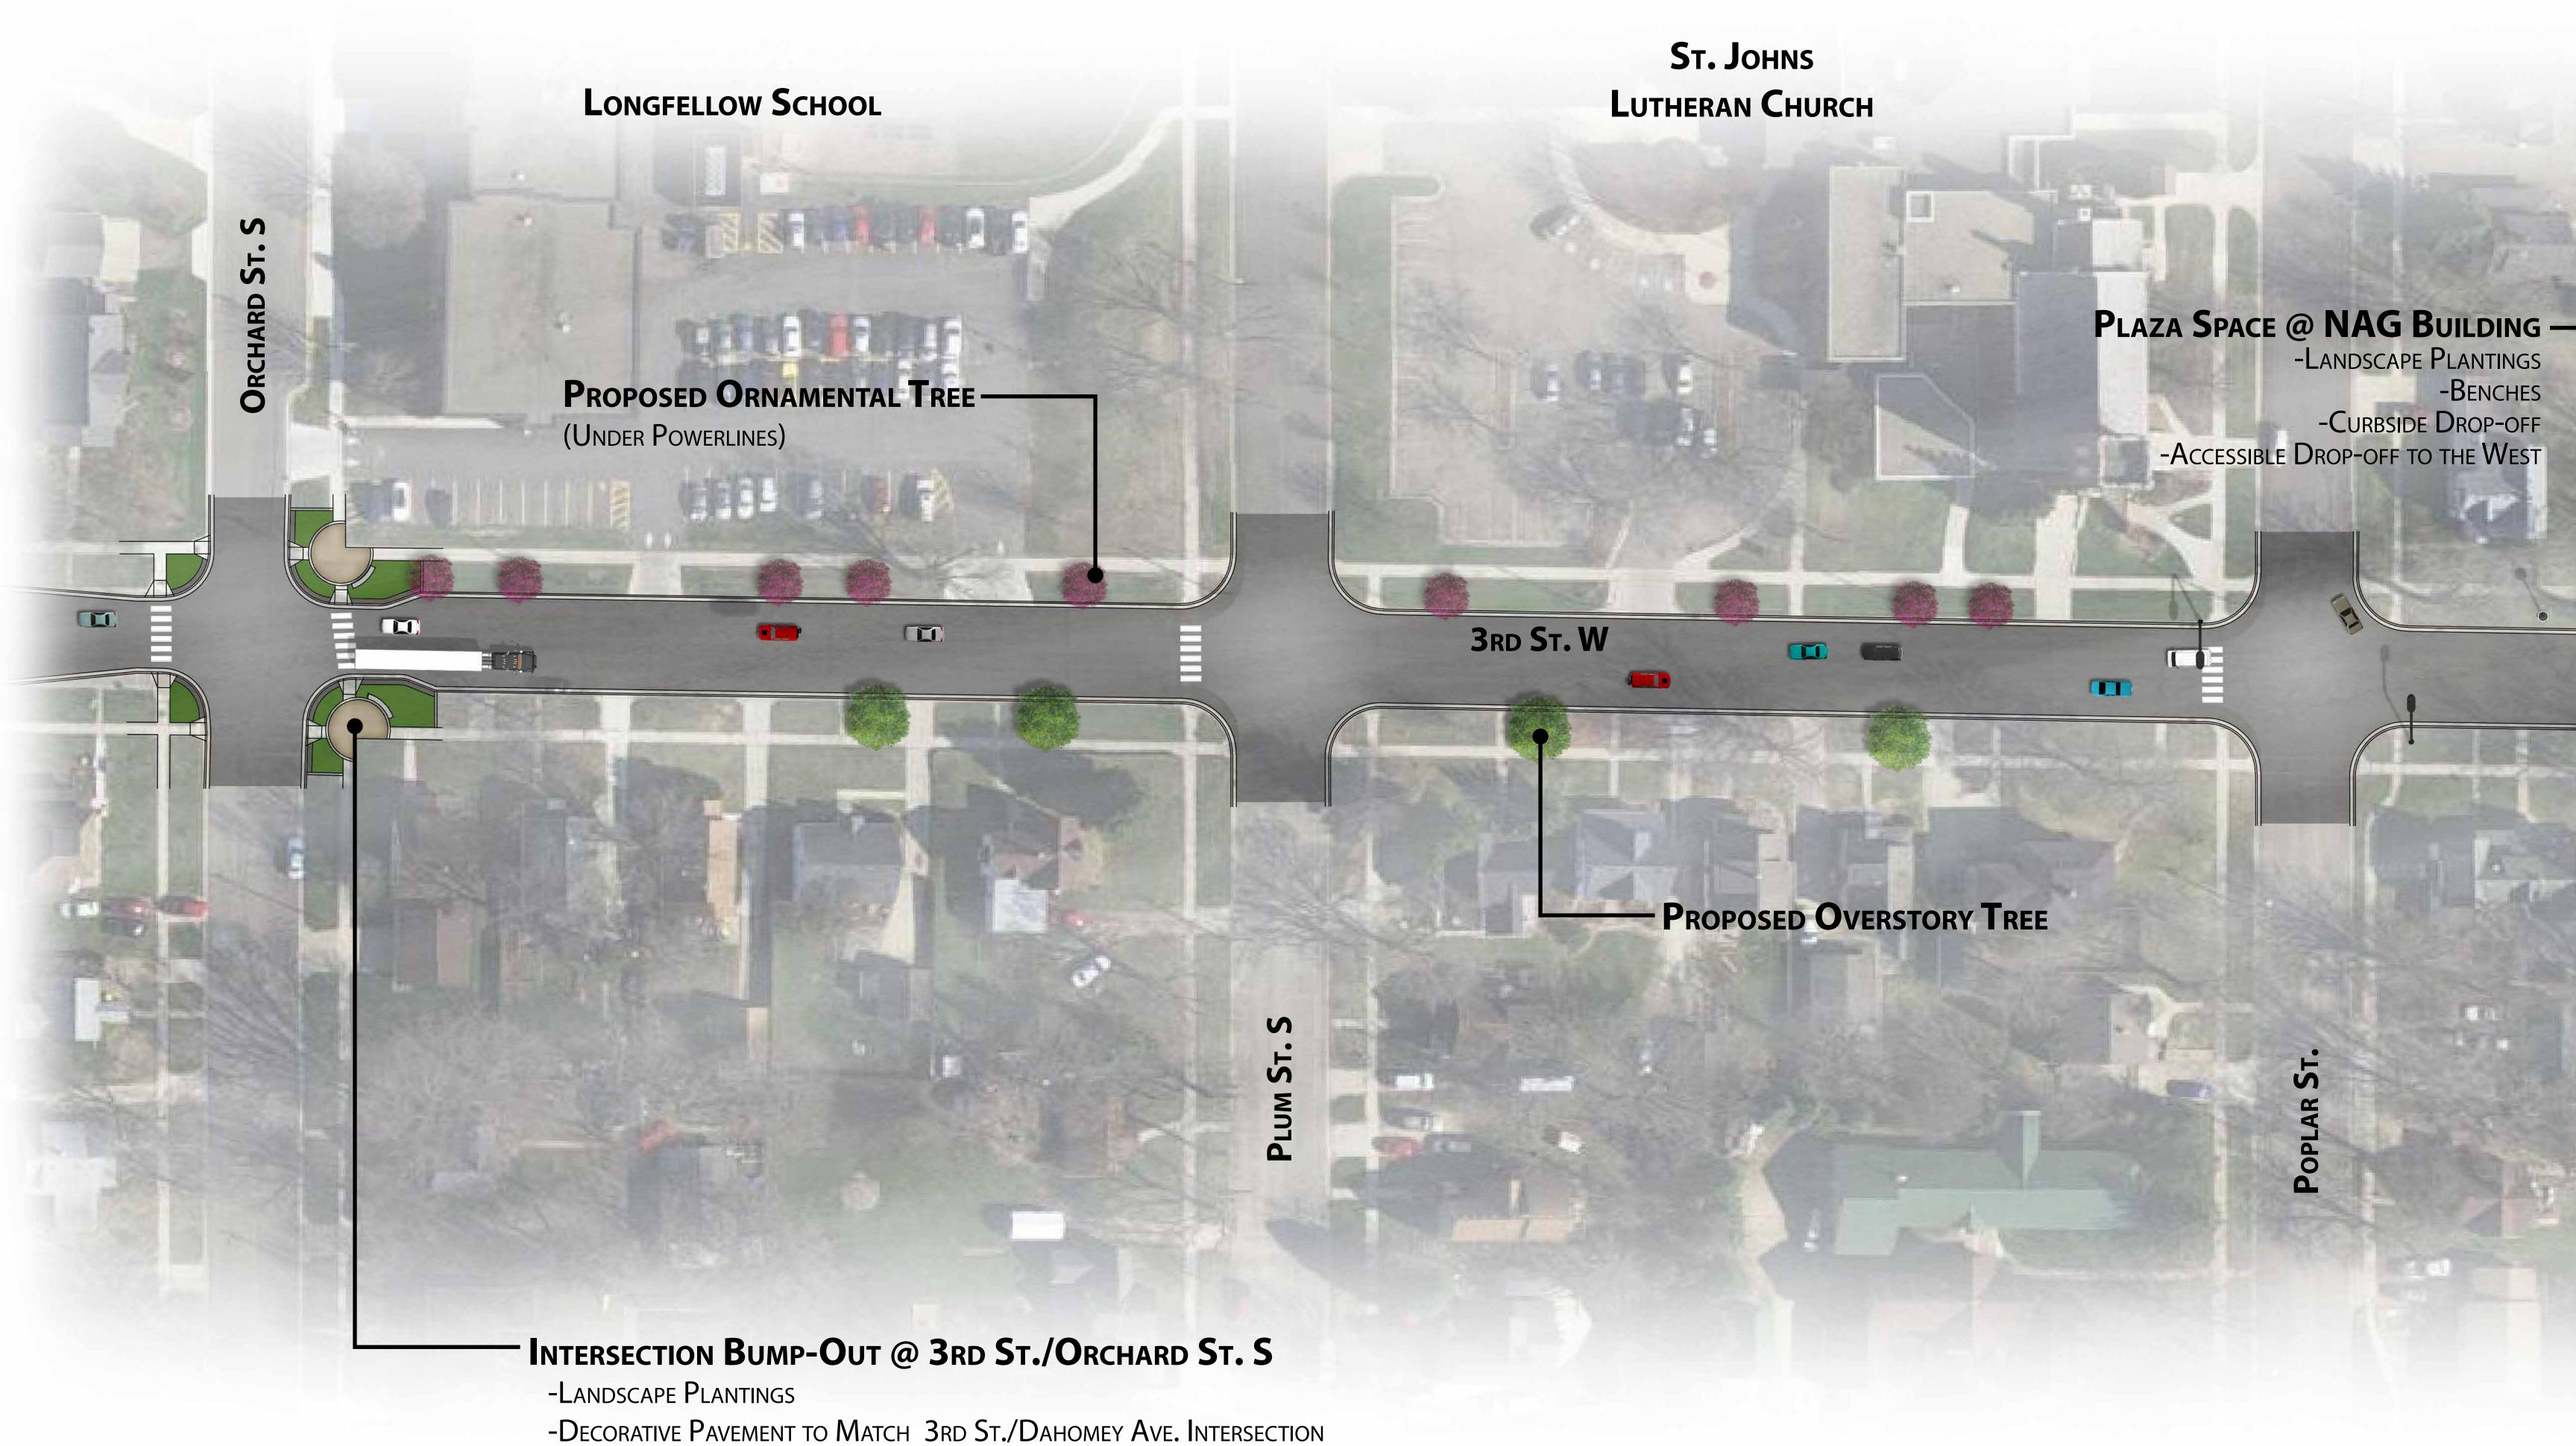

-Limestone Seatwall

# NORTHFIELD, MN 3RD STREET ARTS CORRIDOR CONCEPT PLAN

-DECORATIVE PAVEMENT TO MATCH 3RD ST./DAHOMEY AVE. INTERSECTION -Limestone Seatwall

NORTHFIELD ARTS **GUILD BUILDING** 

S

POTENTIAL

PARKING LOT



### **RAILROAD QUIET ZONE MEDIANS**

- -Landscape Plantings
- -Decorative Pavement to Match 3rd St./Dahomey Ave. Intersection







### INTERSECTION BUMP-OUT @ 3RD ST./PLUM ST. S \_\_\_\_ -Landscape Plantings -Decorative Pavement to Match 3rd St./Dahomey Ave. Intersection



-Limestone Seatwall

NORTHFIELD, MN 3RD STREET ARTS CORRIDOR CONCEPT PLAN WITH ADDITIONAL BUMP-OUTS

-DECORATIVE PAVEMENT TO MATCH 3RD ST./DAHOMEY AVE. INTERSECTION -Limestone Seatwall

> -LANDSCAPE PLANTINGS -DECORATIVE PAVEMENT TO MATCH 3RD ST./DAHOMEY AVE. INTERSECTION



INTERSECTION BUMP