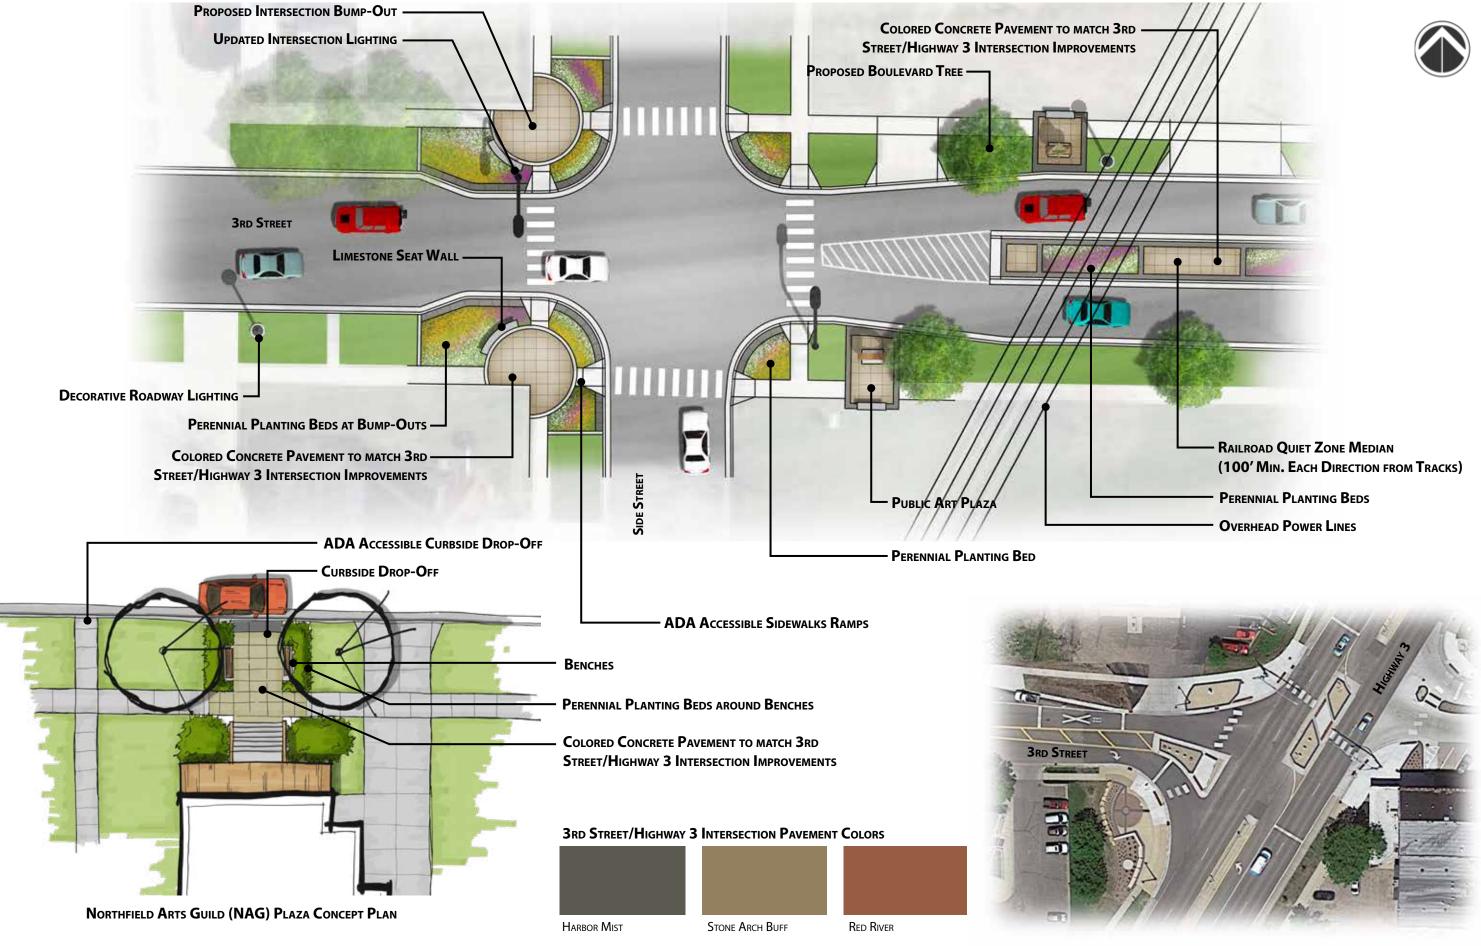

# NORTHFIELD, MN 3RD STREET ARTS CORRIDOR CONCEPT PLAN

-DECORATIVE PAVEMENT TO MATCH 3RD ST./DAHOMEY AVE. INTERSECTION -Limestone Seatwall

NORTHFIELD ARTS **GUILD BUILDING** 

S

POTENTIAL

PARKING LOT

### **RAILROAD QUIET ZONE MEDIANS**

- -Landscape Plantings
- -Decorative Pavement to Match 3rd St./Dahomey Ave. Intersection

### INTERSECTION BUMP-OUT @ 3RD ST./PLUM ST. S \_\_\_\_ -Landscape Plantings -Decorative Pavement to Match 3rd St./Dahomey Ave. Intersection

-Limestone Seatwall

NORTHFIELD, MN 3RD STREET ARTS CORRIDOR CONCEPT PLAN WITH ADDITIONAL BUMP-OUTS

-DECORATIVE PAVEMENT TO MATCH 3RD ST./DAHOMEY AVE. INTERSECTION -Limestone Seatwall

> -LANDSCAPE PLANTINGS -DECORATIVE PAVEMENT TO MATCH 3RD ST./DAHOMEY AVE. INTERSECTION

INTERSECTION BUMP-OUT @ 3RD ST./LINDEN ST. S \_\_\_\_ -LANDSCAPE PLANTINGS

## INTERSECTION BUMP-OUT @ 3RD ST./POPLAR ST.

### - RAILROAD QUIET ZONE MEDIANS

-Landscape Plantings

POTENTIAL

PARKING LOT

-DECORATIVE PAVEMENT TO MATCH 3RD ST./DAHOMEY AVE. INTERSECTION

NORTHFIELD, MN 3RD STREET ARTS CORRIDOR CONCEPT PLAN