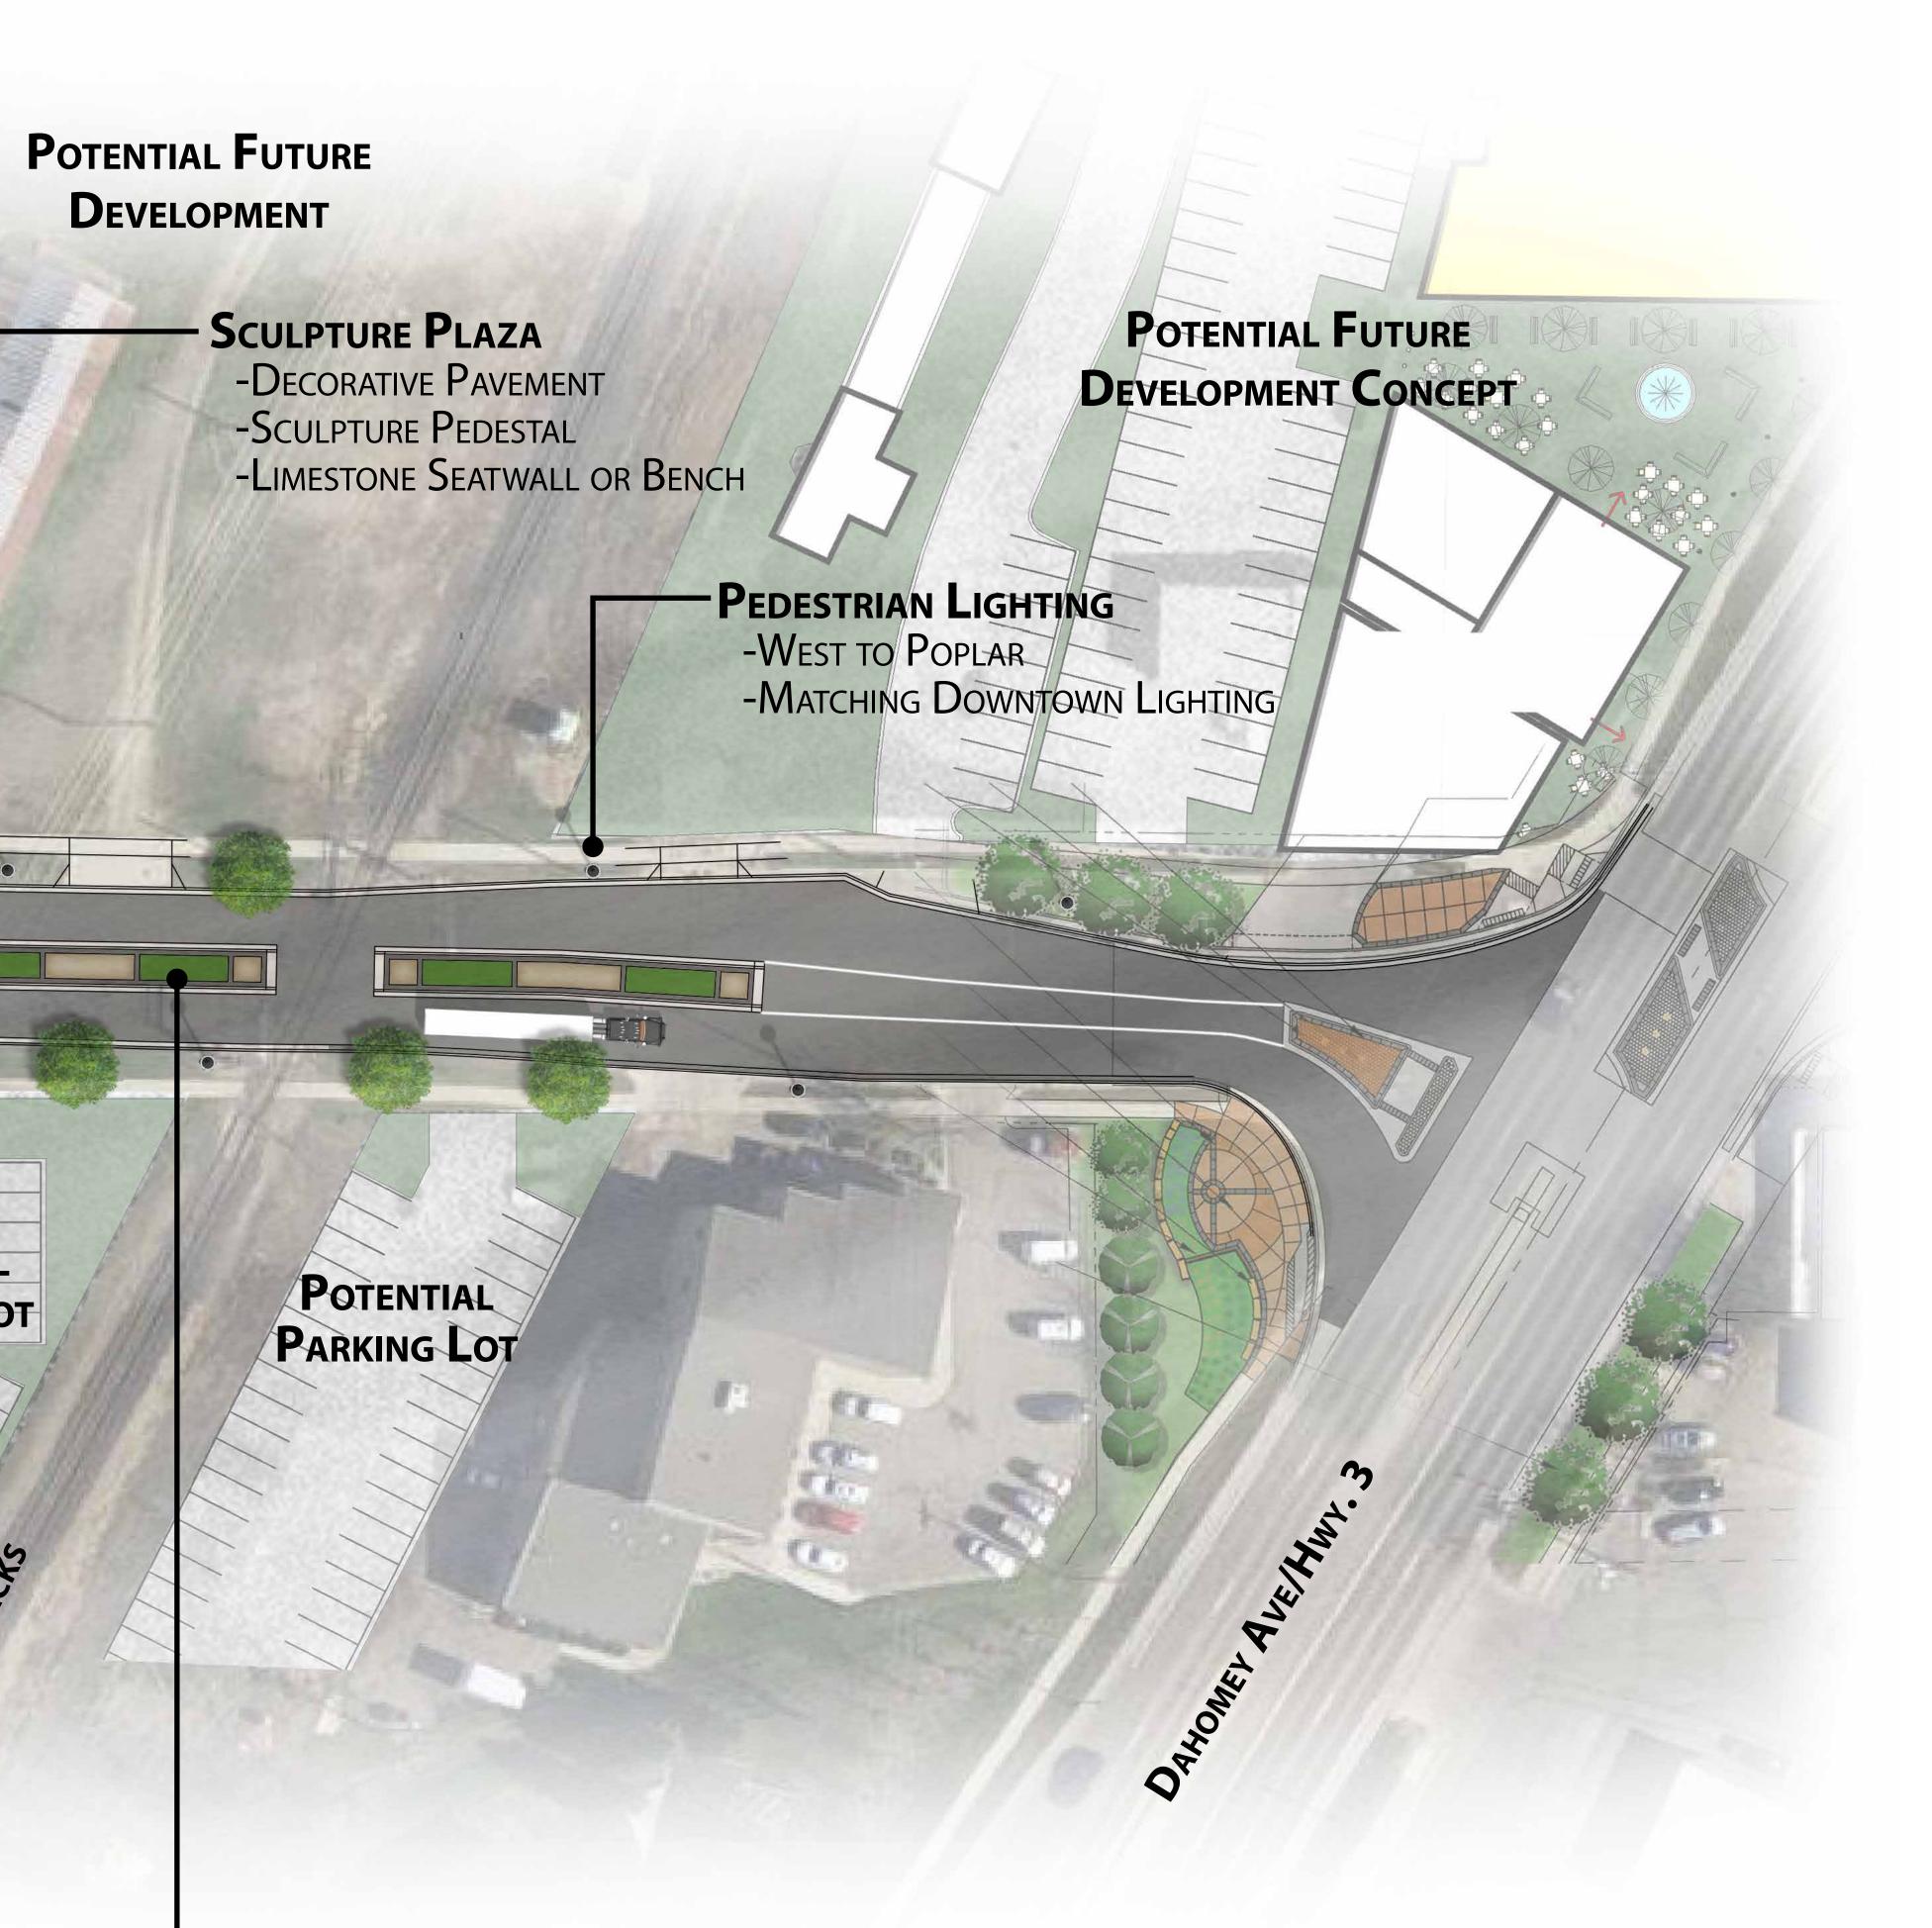

-Limestone Seatwall

# NORTHFIELD, MN 3RD STREET ARTS CORRIDOR CONCEPT PLAN

-DECORATIVE PAVEMENT TO MATCH 3RD ST./DAHOMEY AVE. INTERSECTION -Limestone Seatwall

NORTHFIELD ARTS **GUILD BUILDING** 

S

POTENTIAL

PARKING LOT

### **RAILROAD QUIET ZONE MEDIANS**

- -Landscape Plantings
- -Decorative Pavement to Match 3rd St./Dahomey Ave. Intersection

> NORTHFIELD ARTS **GUILD BUILDING**

### - RAILROAD QUIET ZONE MEDIANS

-Landscape Plantings

POTENTIAL

PARKING LOT

-DECORATIVE PAVEMENT TO MATCH 3RD ST./DAHOMEY AVE. INTERSECTION

NORTHFIELD, MN 3RD STREET ARTS CORRIDOR CONCEPT PLAN