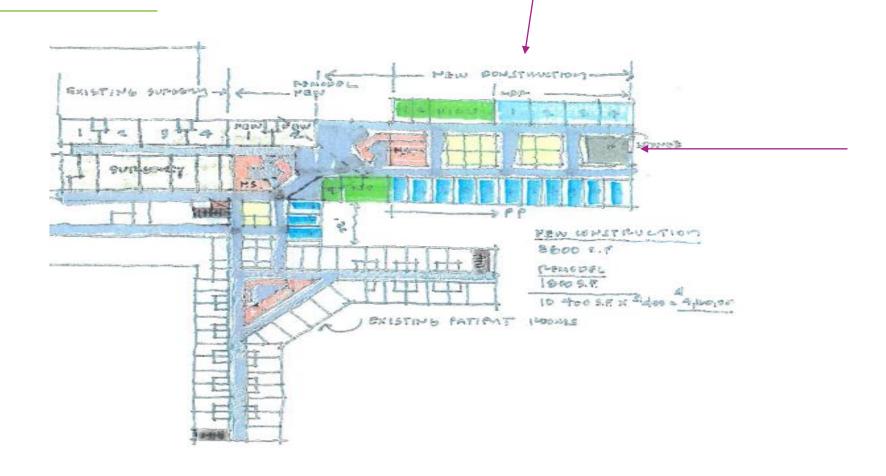

pace on the Northfield Campus is limiting our opportunity for growth.

Numerous potential projects but limited project dollars.



## **Prioritizing Projects**

- Patient impact
- Strategic plan
- Current/Future needs
- Financial analysis
- Conflict with other initiatives



### The top projects include:

- 1. Clinic expansion
- 2. Birth Center expansion



### Why the Clinic and Birth Center Projects?

- Clinic access is a strategic goal of the Board
- Clinics are the main referral source to other services
- There is no room for new providers
- Programs have outgrown their current space
- Space is required for new or growing services
- Other options have been exhausted
- Position the Clinic and Birth Center for long-term success



### **Clinic Expansion**





## Birth Center Expansion





## Project Budget

Project dollars available: \$13M

• \$9-10M: Construction

• \$3-4M: Fees, Furniture, Fixtures, Equipment



## Overall Impact of Strategic Projects

| 2018<br>237<br>3.5<br>4,000,000 | 2019<br>196<br>3.9                | 2020<br>182                                               | 2021<br>189                                                                         | 2022                                                                                | 2023                                                                                | 2024                                                                  | 2025                                                                   | 2026                                                                                     |
|