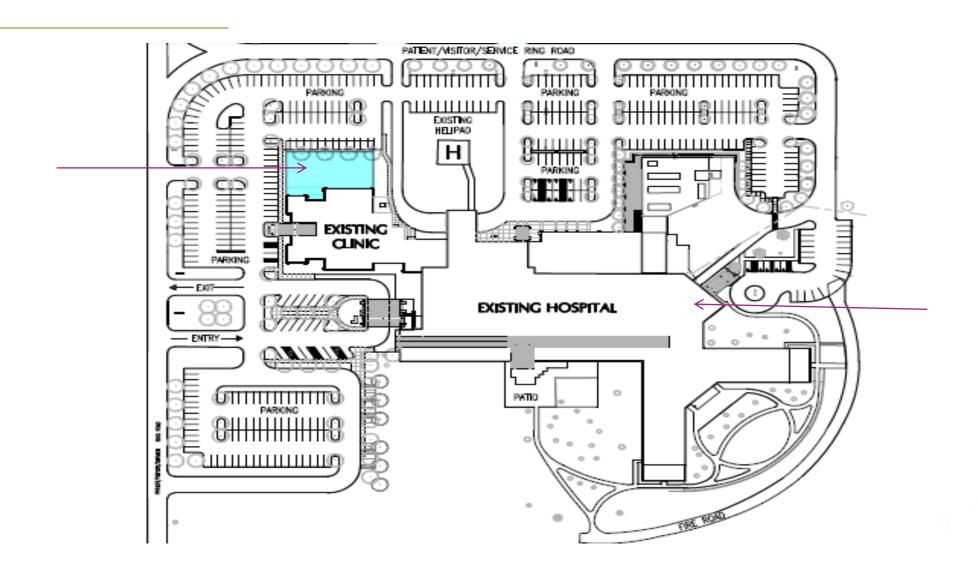

The lack of available space on the Northfield Campus is limiting our opportunity for growth.

Numerous potential projects but limited project dollars.



## **Prioritizing Projects**

- Patient impact
- Strategic plan
- Current/Future needs
- Financial analysis
- Conflict with other initiatives



### The top projects include:

- 1. Clinic expansion
- 2. Birth Center expansion



### Why the Clinic and Birth Center Projects?

- Clinic access is a strategic goal of the Board
- Clinics are the main referral source to other services
- There is no room for new providers
- Programs have outgrown their current space
- Space is required for new or growing services
- Other options have been exhausted
- Position the Clinic and Birth Center for long-term success



### **Clinic Expansion**





## Birth Center Expansion





## Project Budget

Project dollars available: \$13M

• \$9-10M: Construction

• \$3-4M: Fees, Furniture, Fixtures, Equipment



## Overall Impact of Strategic Projects

| 2018<br>237<br>3.5<br>4,000,000 | 2019<br>196<br>3.9                | 2020<br>182                                               | 2021<br>189                                                                         | 2022                                                                                | 2023                                                                                | 2024                                                                  | 2025                                                                   | 2026