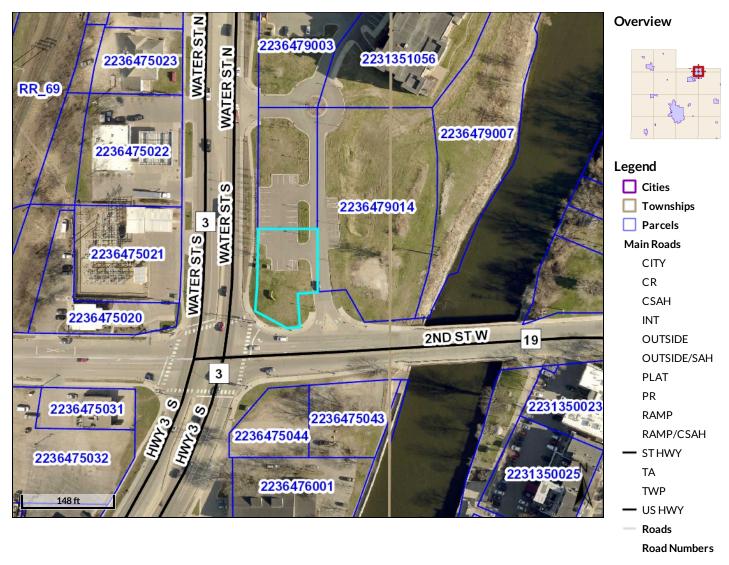

| Parcel ID       | 2236479013         | Alternate                                   | n/a                             | Owner   | REBOUND DEVELOPMENT PARTNERS |  |
|-----------------|--------------------|---------------------------------------------|---------------------------------|---------|------------------------------|--|
| Sec/Twp/Rng     | n/a                | ID                                          |                                 | Address | LLC                          |  |
| Property        | 142 2ND ST         | Class                                       | 3A-Commercial/Industrial/Public |         | 527 PROFESSIONAL DR STE 100  |  |
| Address         | W                  |                                             | Utility                         |         | NORTHFIELD MN 55057          |  |
|                 | NORTHFIELD         | Acreage                                     | n/a                             |         |                              |  |
| District        | NF                 | LD CITY-SD                                  | 659-HRA-EDA                     |         |                              |  |
| Brief Tax Descr | r <b>iption</b> Lo | Lot 5 Block 1 of THE CROSSING OF NORTHFIELD |                                 |         |                              |  |
|                 | (N                 | ote: Not to be                              | e used on legal documents)      |         |                              |  |

The parcels are the base parcels in Rice County.

Disclaimer: The information in this web site represents current data from a working file which is updated continuously. Information is believed reliable, but its accuracy cannot be guaranteed.