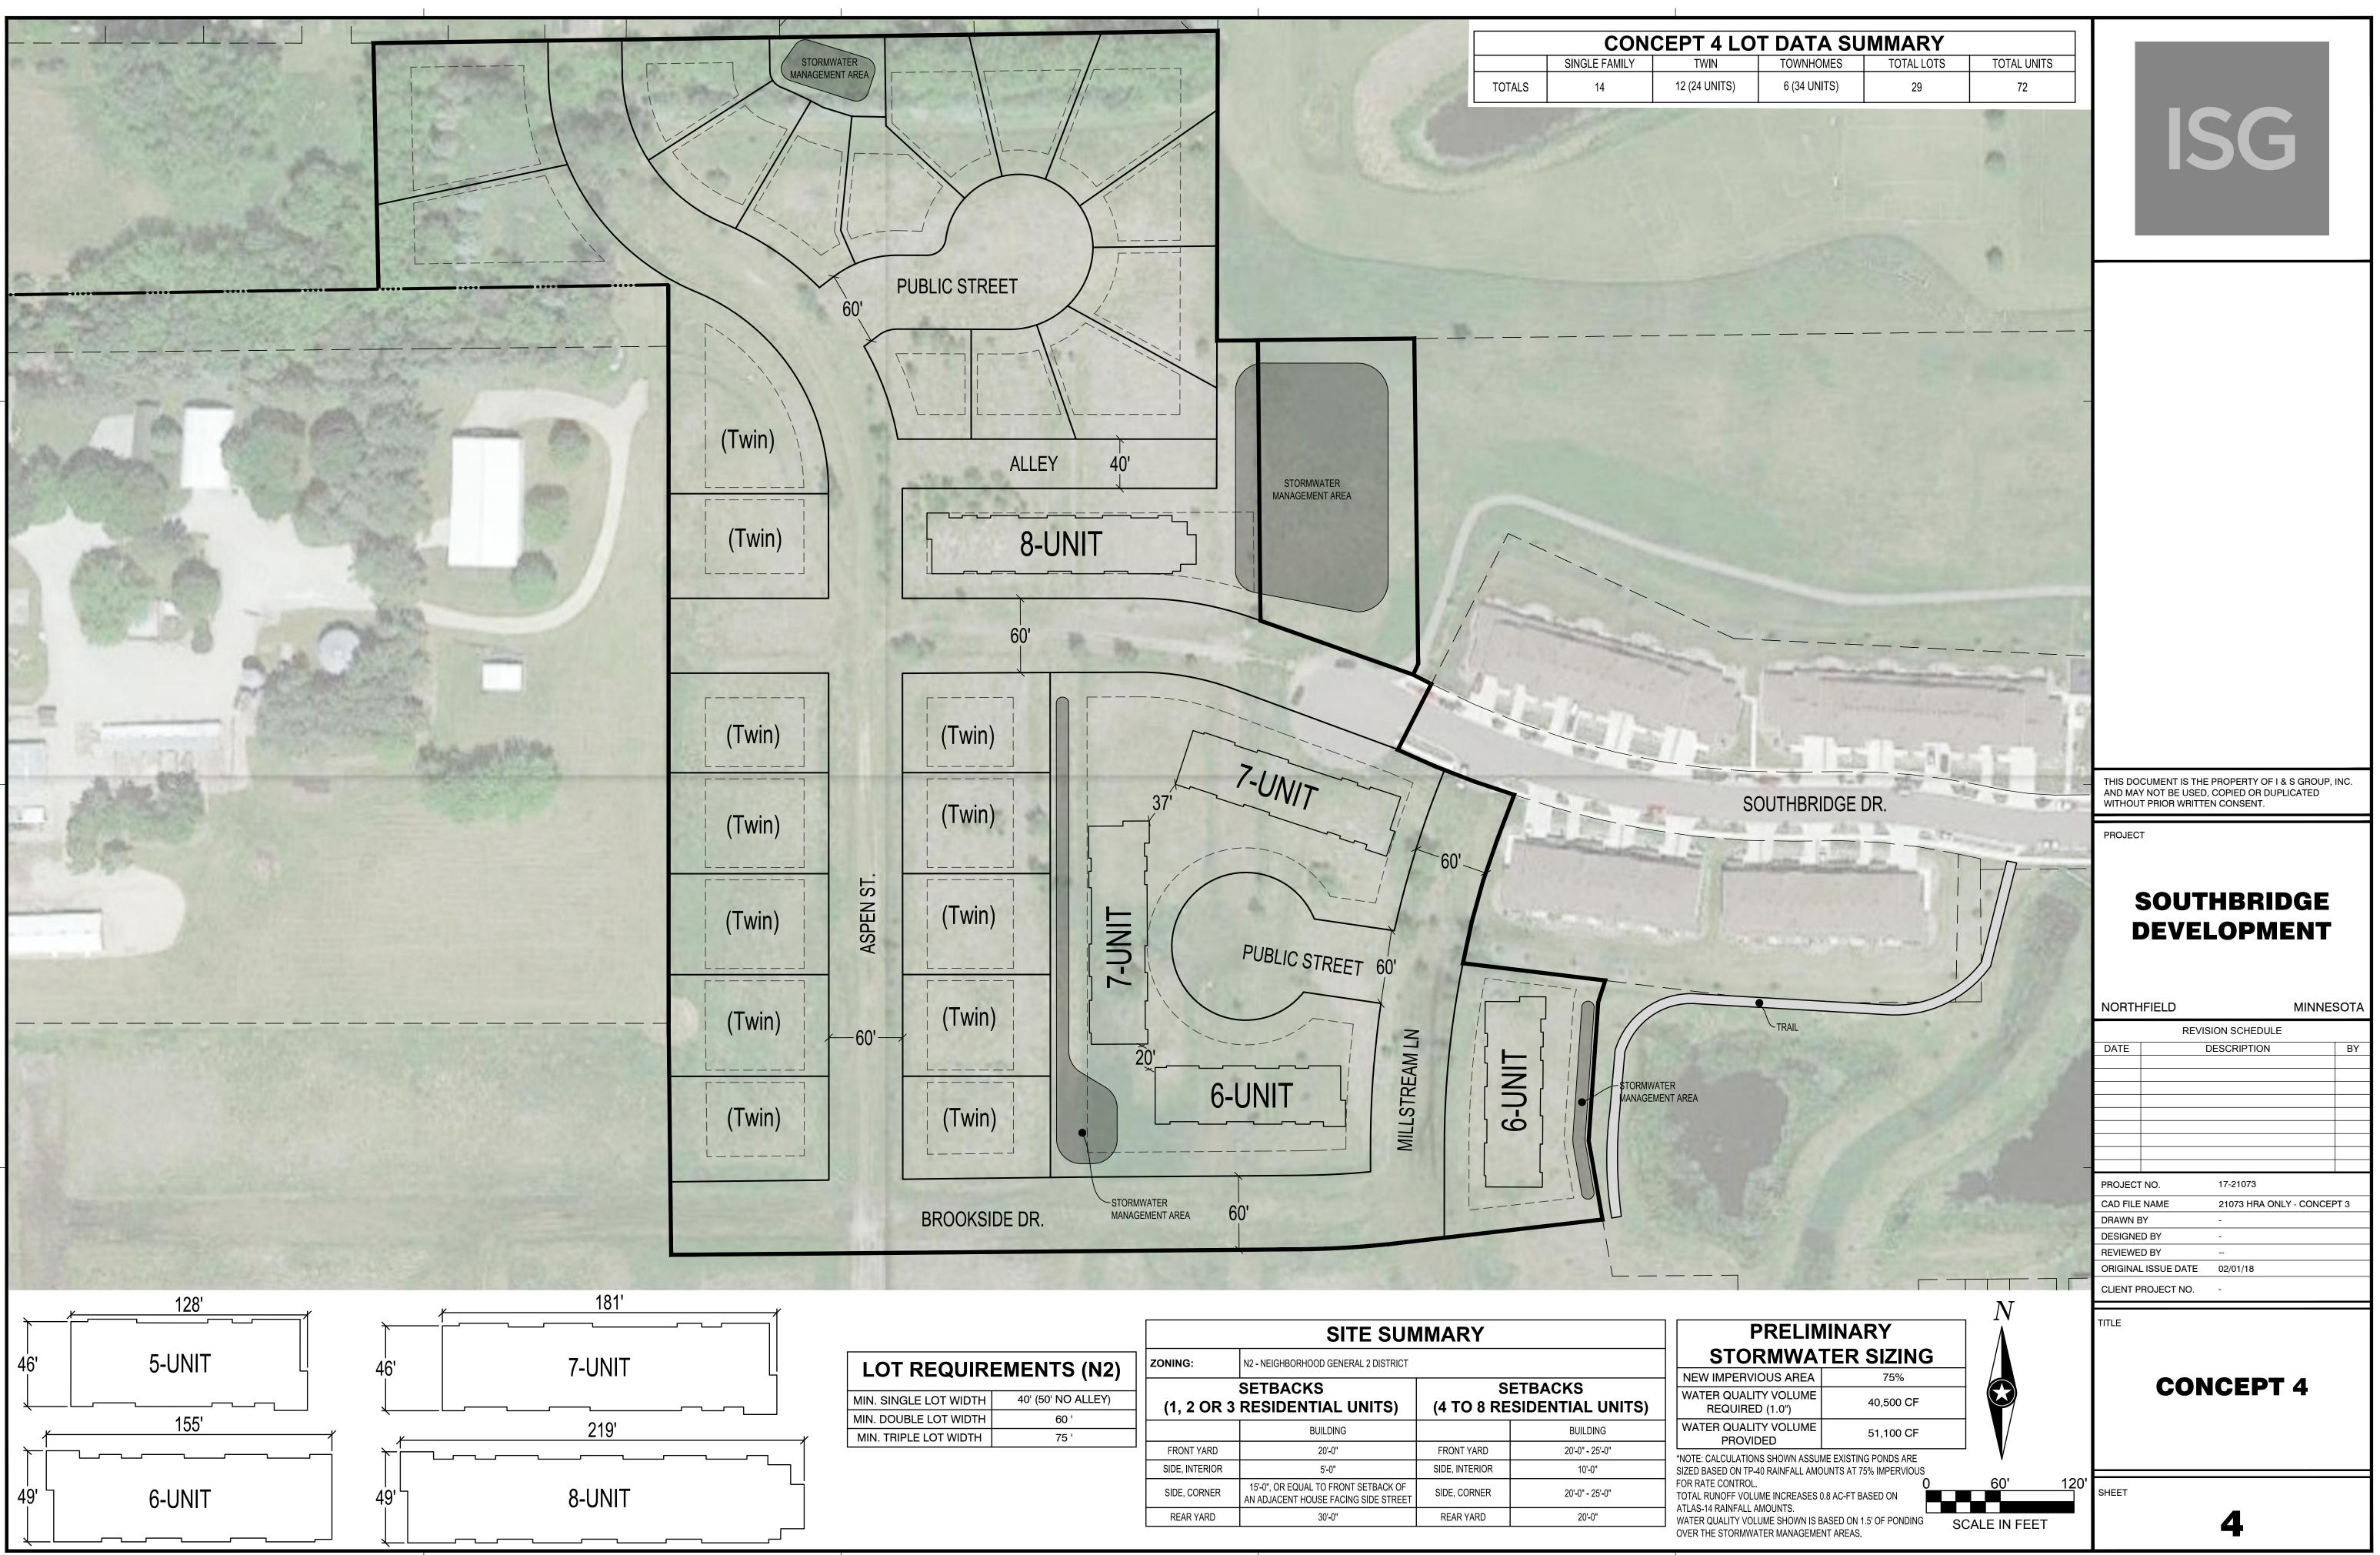

|                       |                    | SILE SUMMARY   |                                                                              |                |                            |                                     |
|-----------------------|--------------------|----------------|------------------------------------------------------------------------------|----------------|----------------------------|-------------------------------------|
| LOT REQUIREMENTS (N2) |                    | ZONING:        | N2 - NEIGHBORHOOD GENERAL 2 DISTRICT                                         |                |                            | NEW IMPER                           |
|                       |                    | SETBACKS       |                                                                              | SETBACKS       |                            |                                     |
| MIN. SINGLE LOT WIDTH | 40' (50' NO ALLEY) | (1, 2 OR 3     | RESIDENTIAL UNITS)                                                           |                | (4 TO 8 RESIDENTIAL UNITS) |                                     |
| MIN. DOUBLE LOT WIDTH | 60 '               |                | ,                                                                            | (+ 10 0 112    | ,                          | REQUIR<br>WATER QUA                 |
| MIN. TRIPLE LOT WIDTH | 75 '               |                | BUILDING                                                                     |                | BUILDING                   | PRO                                 |
|                       |                    | FRONT YARD     | 20'-0"                                                                       | FRONT YARD     | 20'-0" - 25'-0"            | *NOTE: CALCULAT                     |
|                       |                    | SIDE, INTERIOR | 5'-0"                                                                        | SIDE, INTERIOR | 10'-0"                     | SIZED BASED ON 1                    |
|                       |                    | SIDE, CORNER   | 15'-0", OR EQUAL TO FRONT SETBACK OF<br>AN ADJACENT HOUSE FACING SIDE STREET | SIDE, CORNER   | 20'-0" - 25'-0"            | FOR RATE CONTRU<br>TOTAL RUNOFF VC  |
|                       |                    | REAR YARD      | 30'-0"                                                                       | REAR YARD      | 20'-0"                     | ATLAS-14 RAINFAL<br>WATER QUALITY V |