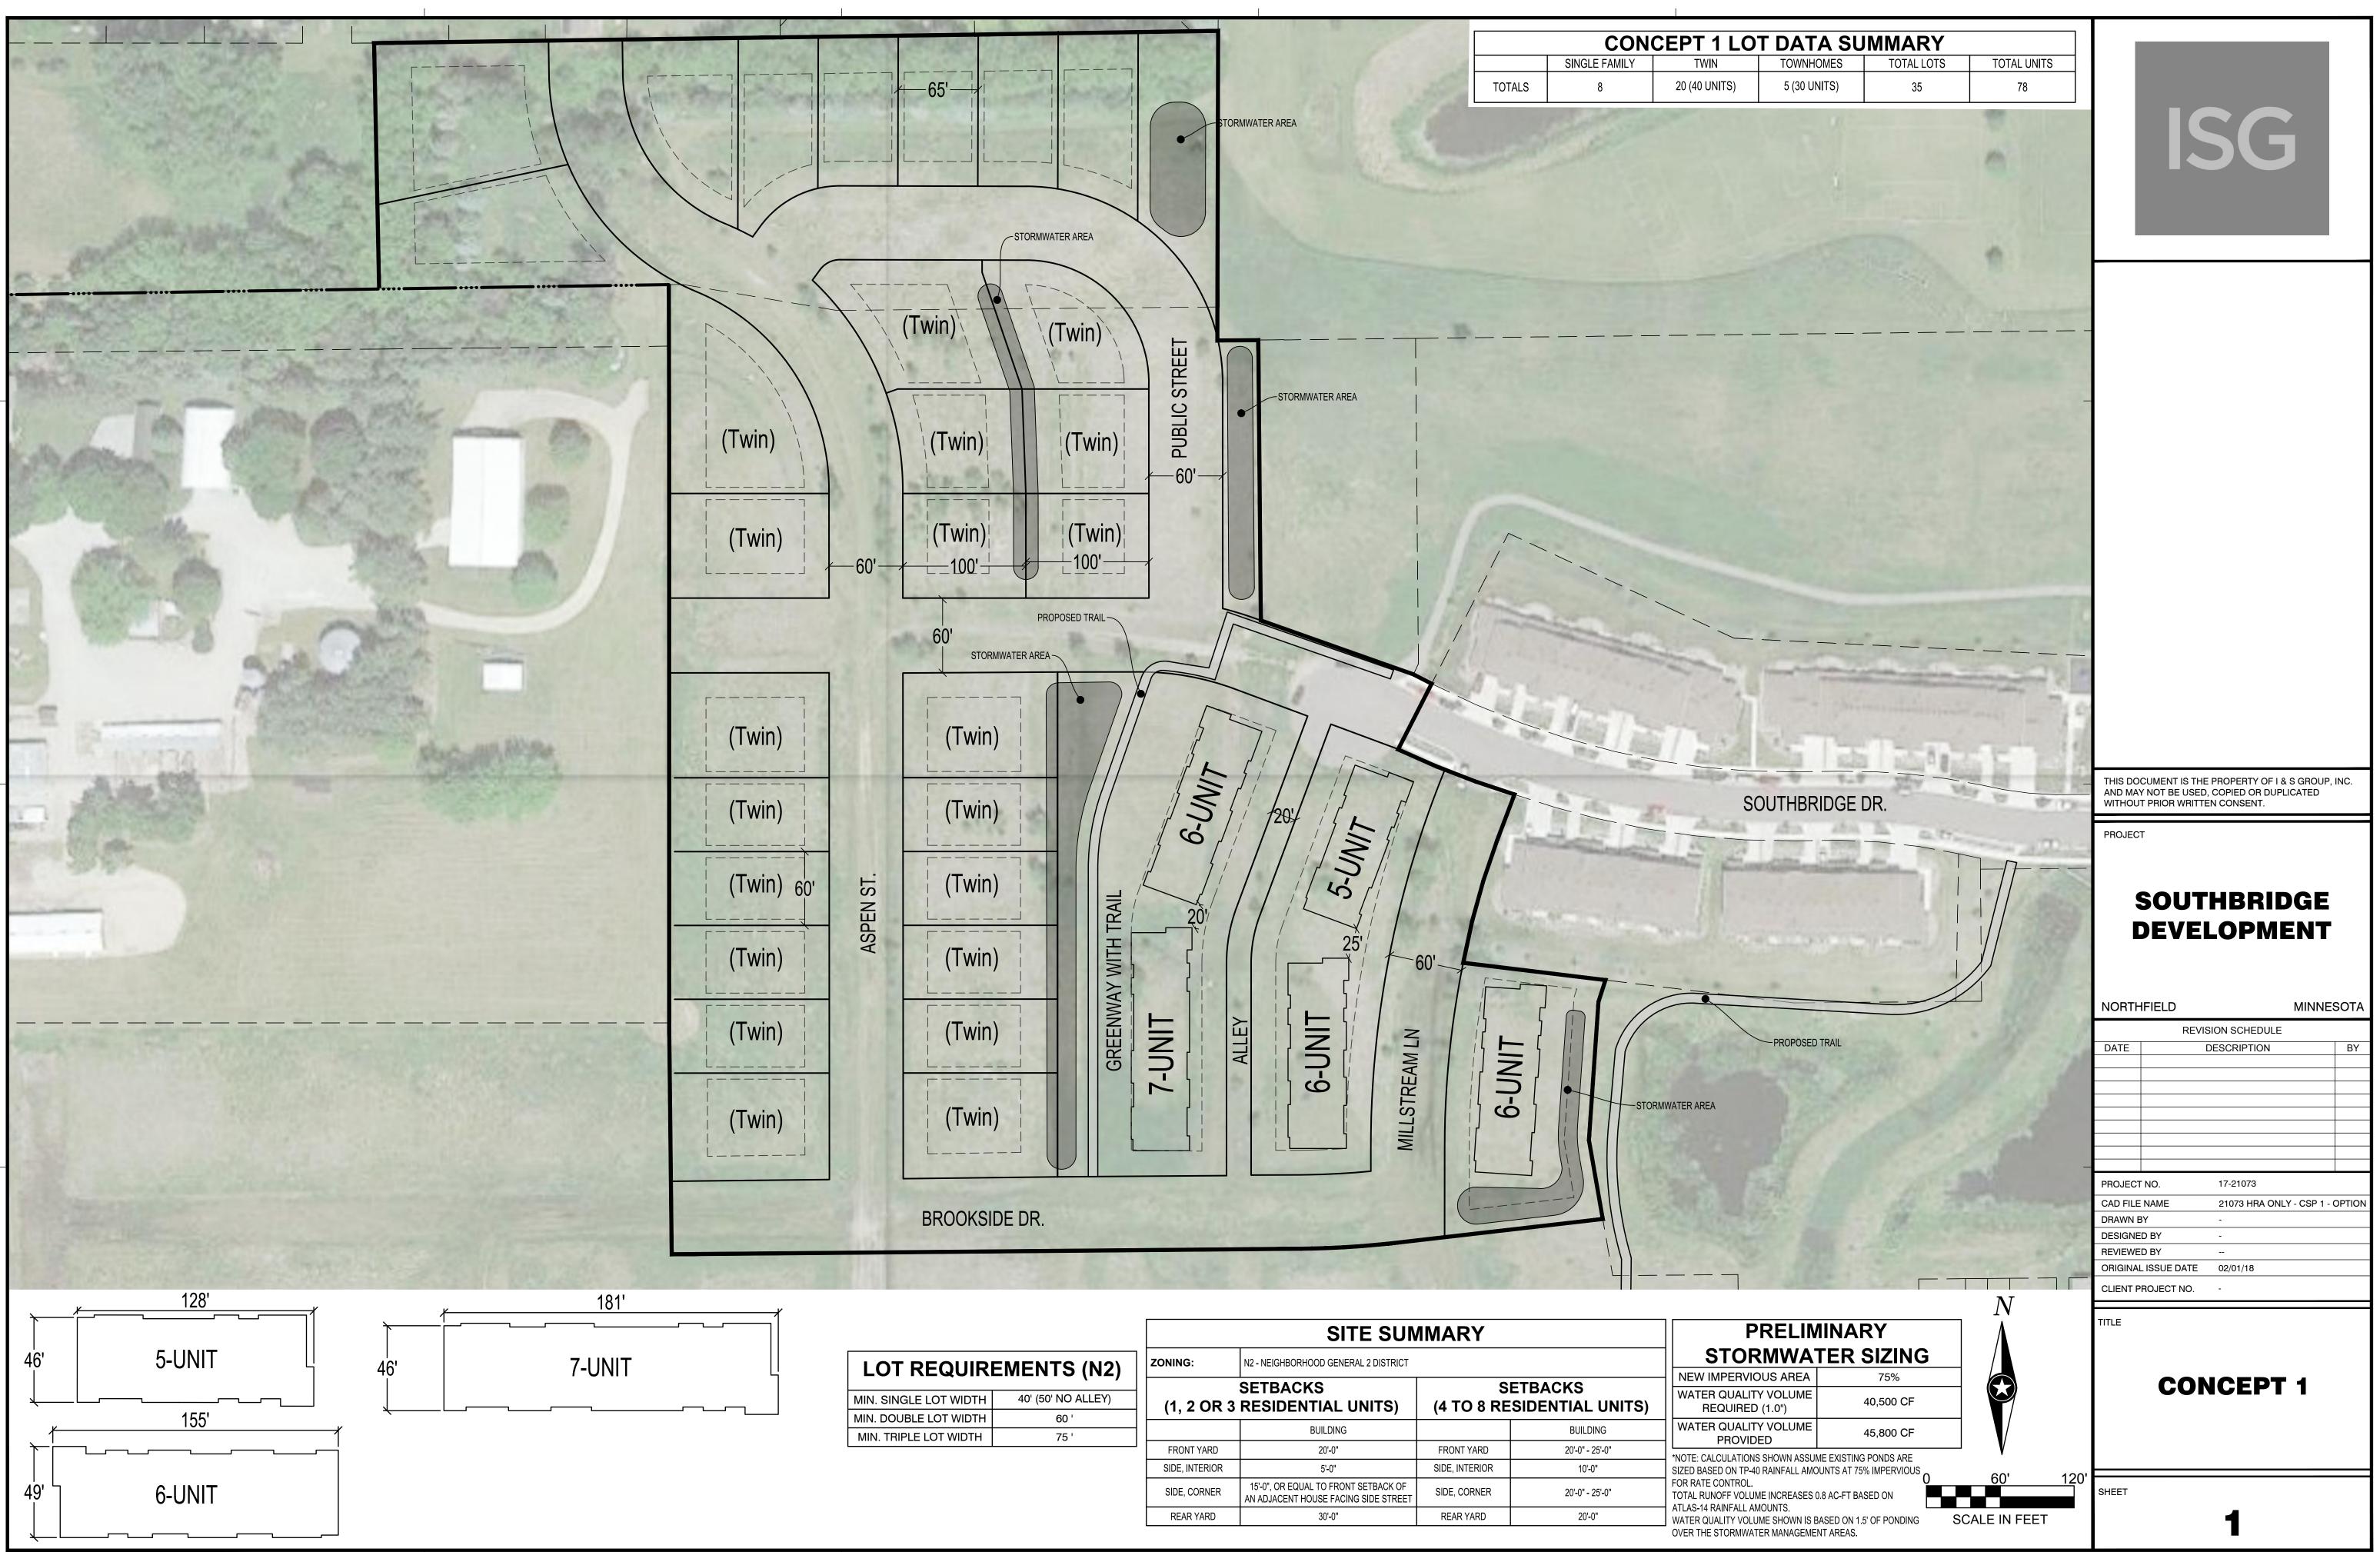

|                       |                    | SILE SUMMARY                  |                                                                              |                            |                 | Pr                                           |
|-----------------------|--------------------|-------------------------------|------------------------------------------------------------------------------|----------------------------|-----------------|----------------------------------------------|
| LOT REQUIREMENTS (N2) |                    | ZONING:                       | N2 - NEIGHBORHOOD GENERAL 2 DISTRICT                                         |                            |                 | STORI                                        |
|                       |                    | SETBACKS                      |                                                                              | SETBACKS                   |                 |                                              |
| MIN. SINGLE LOT WIDTH | 40' (50' NO ALLEY) | (1, 2 OR 3 RESIDENTIAL UNITS) |                                                                              | (4 TO 8 RESIDENTIAL UNITS) |                 | WATER QUALITY                                |
| MIN. DOUBLE LOT WIDTH | 60 '               |                               | BUILDING                                                                     |                            | BUILDING        | WATER QUALITY                                |
| MIN. TRIPLE LOT WIDTH | 75 '               |                               | BUILDING                                                                     |                            | BUILDING        | PROVIDEI                                     |
|                       |                    | FRONT YARD                    | 20'-0"                                                                       | FRONT YARD                 | 20'-0" - 25'-0" | *NOTE: CALCULATIONS S                        |
|                       |                    | SIDE, INTERIOR                | 5'-0"                                                                        | SIDE, INTERIOR             | 10'-0"          | SIZED BASED ON TP-40 R                       |
|                       |                    | SIDE, CORNER                  | 15'-0", OR EQUAL TO FRONT SETBACK OF<br>AN ADJACENT HOUSE FACING SIDE STREET | SIDE, CORNER               | 20'-0" - 25'-0" | FOR RATE CONTROL.                            |
|                       |                    | REAR YARD                     | 30'-0"                                                                       | REAR YARD                  | 20'-0"          | ATLAS-14 RAINFALL AMO<br>WATER QUALITY VOLUM |
|                       |                    |                               | · · · · ·                                                                    |                            |                 | OVER THE STORMWATER                          |