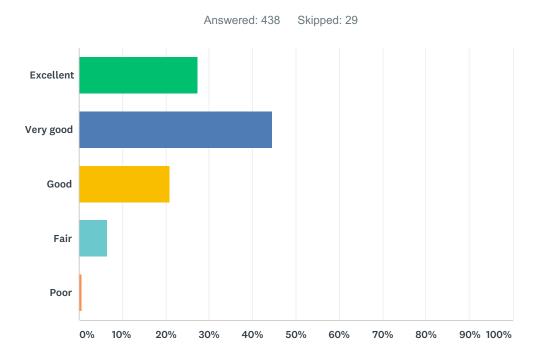

Q1 Did you receive a paper copy of this survey in the mail?

Q2 How would you rate your community as a place for people to live as they age? (This would be the geographical location where your home is located. A community can be located within a city or town or county.)

Answered: 458 Skipped: 9

#### Age-Friendly Northfield

| ANSWER CHOICES | RESPONSES |     |
|----------------|-----------|-----|
| Excellent      | 40.39%    | 185 |
| Very good      | 41.05%    | 188 |
| Good           | 16.16%    | 74  |
| Fair           | 1.97%     | 9   |
| Poor           | 0.44%     | 2   |
| TOTAL          |           | 458 |