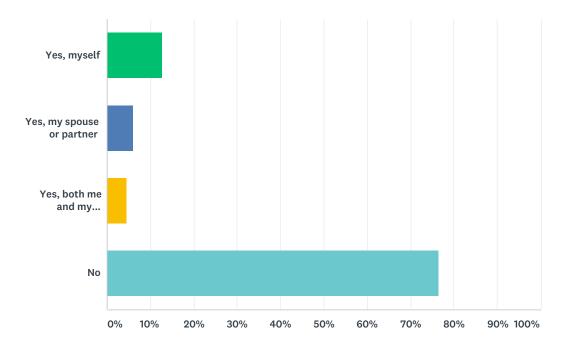

3   | 1.32                |
| Medicaid, or any kind of government assistance plan for those with low incomes or a disability | 7.44%<br>29   | 88.21%<br>344 | 4.36%<br>17 | 390   | 1.97                |
| Veterans Administration or other military health care                                          | 8.74%<br>34   | 86.38%<br>336 | 4.88%<br>19 | 389   | 1.96                |
| Any other insurance coverage                                                                   | 16.41%<br>64  | 77.69%<br>303 | 5.90%<br>23 | 390   | 1.89                |

# Q47 Does any disability, handicap, or chronic disease keep you and/or your spouse or partner from fully participating in work, school, housework, or other activities?

Answered: 422 Skipped: 45

#### SurveyMonkey

#### Age-Friendly Northfield



| ANSWER CHOICES                     | RESPONSES |     |
|------------------------------------|-----------|-----|
| Yes, myself                        | 12.80%    | 54  |
| Yes, my spouse or partner          | 6.16%     | 26  |
| Yes, both me and my spouse/partner | 4.50%     | 19  |
| No                                 | 76.54%    | 323 |
| TOTAL                              |           | 422 |

## Q48 Are you of Hispanic or Latino origin or descent?



| ANSWER CHOICES | RESPONSES |     |
|----------------|-----------|-----|
| Yes            | 1.22%     | 5   |
| No             | 98.78%    | 404 |
| TOTAL          |           | 409 |

## Q49 If you are Hispanic or Latino, please indicate the choice that best represents the language(s) you speak at home.



| ANSWER CHOICES