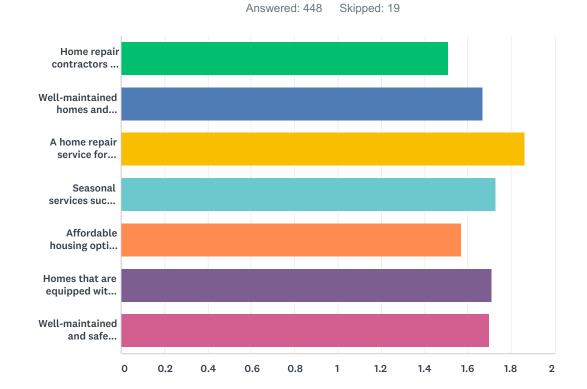

Q1 Did you receive a paper copy of this survey in the mail?

Q2 How would you rate your community as a place for people to live as they age? (This would be the geographical location where your home is located. A community can be located within a city or town or county.)