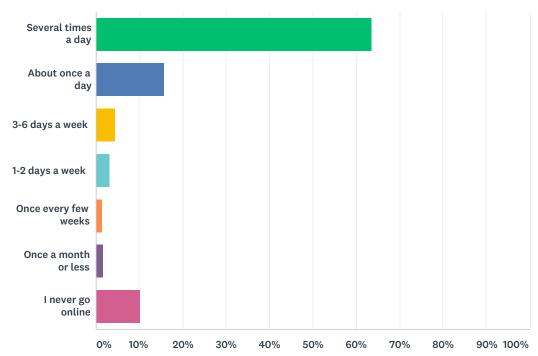

|
| TOTAL               |           | 432 |

## Q53 Do you consider yourself to be a Democrat, a Republican, and Independent, or something else?

Answered: 413 Skipped: 54

#### SurveyMonkey

#### Age-Friendly Northfield



| ANSWER CHOICES | RESPONSES |     |
|----------------|-----------|-----|
| Democrat       | 52.54%    | 217 |
| Republican     | 15.50%    | 64  |
| Independent    | 23.49%    | 97  |
| Something else | 8.47%     | 35  |
| TOTAL          |           | 413 |

Q54 How often do you go online to access the Internet for things like sending or receiving email, getting news and information, paying bills, managing finances, or buying products or services? This includes access from home, work, a mobile device such as a smartphone, or someplace else.

Answered: 428 Skipped: 39



| ANSWER CHOICES       | RESPONSES |     |
|----------------------|-----------|-----|
| Several times a day  | 63.55%    | 272 |
| About once a day     | 15.65%    | 67  |
| 3-6 days a week      | 4.44%     | 19  |
| 1-2 days a week      | 3.04%     | 13  |
| Once every few weeks | 1.40%     | 6   |
| Once a month or less | 1.64%     | 7   |
| I never go online    | 10.28%    | 44  |
| TOTAL                |           | 428 |

## Q55 What was your annual household income before taxes in the most recent tax year?

Answered: 383 Skipped: 84



| ANSWER CHOICES         | RESPONSES |     |
|------------------------|-----------|-----|
| Less than \$10,000     | 3.13%     | 12  |
| \$10,000 to \$19,999   | 6.79%     | 26  |
| \$20,000 to \$29,999   | 9.92%     | 38  |
| \$30,000 to \$39,999