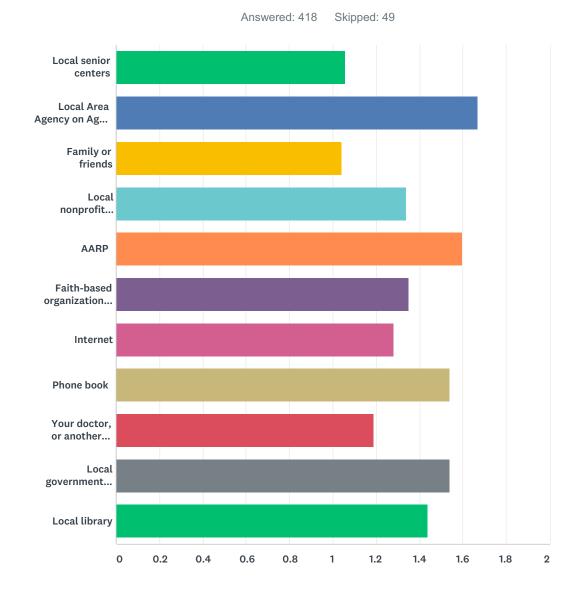

----------------------------------------------------------------------------|---------------|--------------|---------------|--------|--------|
| Job training opportunities for older adults who want to learn new skills within their job, or get training in a different field of work | 12.47%<br>51  | 10.27%<br>42 | 77.26%<br>316 | 409    | 2.65   |
| Jobs that are adapted to meet the needs of people with disabilities                                                                     | 29.02%<br>119 | 6.10%<br>25  | 64.88%<br>266 | 410    | 2.36   |

### Q38 Would you turn to the following resources if you, a family member, or a friend needed information about services for older adults (such as caregiving services, home-delivered meals, home repair, medical transport, or social activities)?



|                                  | YES           | NO            | NOT SURE     | TOTAL | WEIGHTED AVERAGE |
|----------------------------------|---------------|---------------|--------------|-------|------------------|
| Local senior centers             | 94.85%<br>387 | 3.92%<br>16   | 1.23%<br>5   | 408   | 1.06             |
| Local Area Agency on Aging (AAA) | 47.43%<br>175 | 37.94%<br>140 | 14.63%<br>54 | 369   | 1.67             |
| Family or friends                | 96.54%<br>391 | 2.47%<br>10   | 0.99%<br>4   | 405   | 1.04             |

| Local nonprofit organizations                             | 72.53% | 21.07% | 6.40%  |     |      |
|-----------------------------------------------------------|--------|--------|--------|-----|------|
|