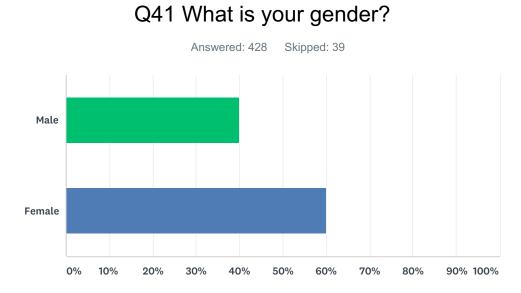

Q1 Did you receive a paper copy of this survey in the mail?

Q2 How would you rate your community as a place for people to live as they age? (This would be the geographical location where your home is located. A community can be located within a city or town or county.)