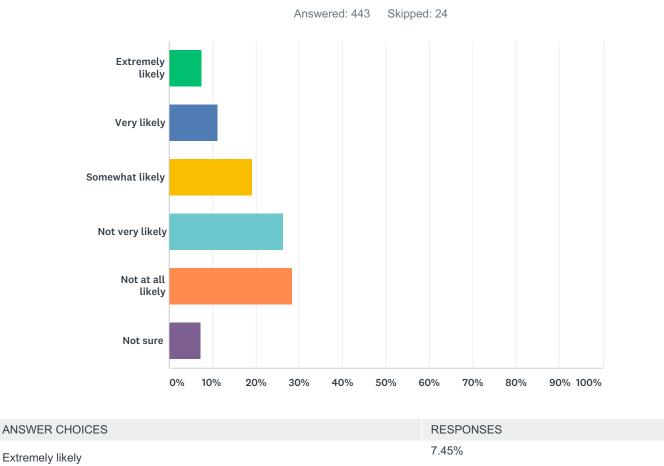

de in your state?

Answered: 458 Skipped: 9

#### SurveyMonkey

33



| ANSWER CHOICES                                                                              | RESPONSES | 5   |
|---------------------------------------------------------------------------------------------|-----------|-----|
| Year round, do not reside anywhere else                                                     | 91.48%    | 419 |
| Seasonally, reside somewhere else during Winter, Spring, Summer, or Fall on a regular basis | 8.52%     | 39  |
| TOTAL                                                                                       |           | 458 |

# Q8 Thinking about your retirement years when you do not work at all for pay, how likely is it that you will move to a different home within your community?



Very likely 11.29% 50

| Age-Friendly Northfield |        | SurveyMonkey |
|-------------------------|--------|--------------|
| Somewhat likely         | 19.19% | 85           |
| Not very likely         | 26.41% | 117          |
| Not at all likely       | 28.44% | 126          |
| Not sure                | 7.22%  | 32           |
| TOTAL                   |        | 443          |

# Q9 Thinking about your retirement years when you do not work at all for pay, how likely is it that you will move to a different home outside of your community?



| ANSWER CHOICES    | RESPONSES |     |
|-------------------|-----------|-----|
| Extremely likely  | 3.13%     | 14  |
| Very likely       | 6.25%     | 28  |
| Somewhat likely   | 14.96%    | 67  |
| Not very likely   | 27.46%    | 123 |
| Not