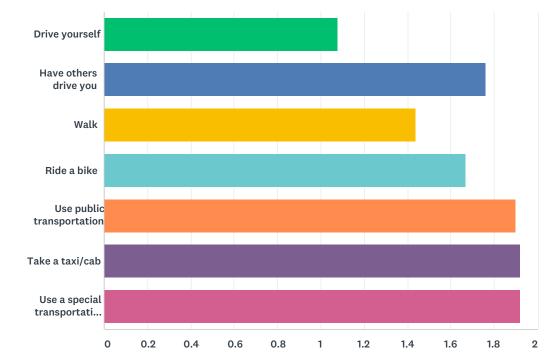

| 46.47%<br>204 | 30.98%<br>136 | 22.55%<br>99  | 439   | 1.76                |
| Well-maintained public restrooms that are accessible to people of different physical abilities                                                                  | 32.05%<br>141 | 28.41%<br>125 | 39.55%<br>174 | 440   | 2.08                |
| Neighborhood watch programs                                                                                                                                     | 24.20%<br>106 | 19.86%<br>87  | 55.94%<br>245 | 438   | 2.32                |

# Q20 How do you get around for things like shopping, visiting the doctor, running errands, or going other places?

Answered: 442 Skipped: 25

#### SurveyMonkey



|                                                                                            | YES           | NO            | TOTAL | WEIGHTED<br>AVERAGE |      |
|--------------------------------------------------------------------------------------------|---------------|---------------|-------|---------------------|------|
| Drive yourself                                                                             | 91.72%<br>399 | 8.28%<br>36   | 435   |                     | 1.08 |
| Have others drive you                                                                      | 23.69%<br>95  | 76.31%<br>306 | 401   |                     | 1.76 |
| Walk                                                                                       | 55.64%<br>227 | 44.36%<br>181 | 408   |