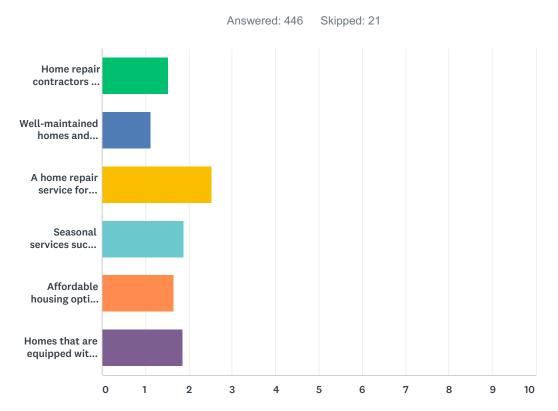

Q1 Did you receive a paper copy of this survey in the mail?

Q2 How would you rate your community as a place for people to live as they age? (This would be the geographical location where your home is located. A community can be located within a city or town or county.)