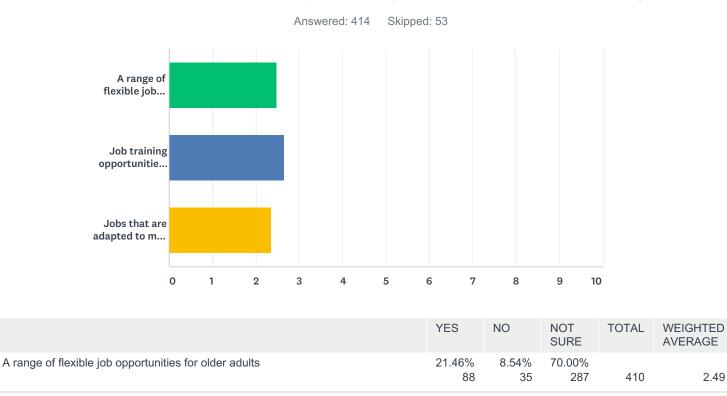

| 43.72%<br>181     | 26.81%<br>111         | 2.90%<br>12           | 1.21%<br>5              | 414   | 2.11                |
| Job training opportunities for<br>older adults who want to learn<br>new skills within their job, or<br>get training in a different field<br>of work | 22.25%<br>91           | 42.54%<br>174     | 28.36%<br>116         | 5.13%<br>21           | 1.71%<br>7              | 409   | 2.22                |
| Jobs that are adapted to meet<br>the needs of people with<br>disabilities                                                                           | 36.30%<br>147          | 40.25%<br>163     | 19.75%<br>80          | 2.47%<br>10           | 1.23%<br>5              | 405   | 1.92                |

### Q37 Does the community where you live have the following?



| Age-Friendly Northfield                                                                                                                 |               |              |               | Survey | Monkey |
|-----------------------------------------------------------------------------------------------------------------------------------------|---------------|--------------|---------------|--------|--------|
| Job training opportunities for older adults who want to learn new skills within their job, or get training in a different field of work | 12.47%<br>51  | 10.27%<br>42 | 77.26%<br>316 | 409    | 2.65   |
| Jobs that are adapted to meet the needs of people with disabilities                                                                     | 29.02%<br>119 | 6.10%<br>25  | 64.88%<br>26