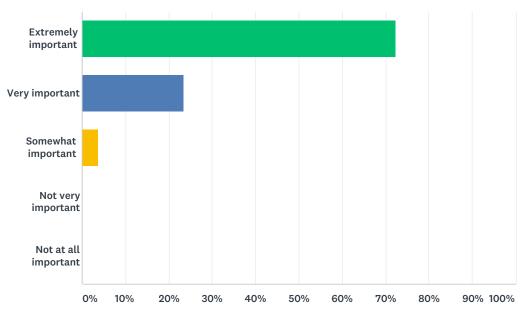

rts, strength training, yoga, stretching)?



| ANSWER CHOICES                          | RESPONSES |     |
|-----------------------------------------|-----------|-----|
| Every day                               | 35.60%    | 157 |
| Several times a week, but not every day | 45.12%    | 199 |
| About once a week                       | 8.39%     | 37  |
| About once every other week             | 3.63%     | 16  |
| About once a month                      | 1.81%     | 8   |
| Less than once a month                  | 3.17%     | 14  |
| Never                                   | 2.27%     | 10  |
| TOTAL                                   |           | 441 |

# Q25 How important is it to you to remain physically active for as long as possible?

Answered: 442 Skipped: 25

#### SurveyMonkey



| ANSWER CHOICES       | RESPONSES |     |
|----------------------|-----------|-----|
| Extremely important  | 72.40%    | 320 |
| Very important       | 23.53%    | 104 |
| Somewhat important   | 3.85%     | 17  |
| Not very important   | 0.23%     | 1   |
| Not at all important | 0.00%     | 0   |
| TOTAL                |           | 442 |

# Q26 How important do you think it is to have the following in your community?

Answered: 442 Skipped: 25



|                                                                                                                     | EXTREMELY<br>IMPORTANT | VERY<br>IMPORTANT | SOMEWHAT<br>IMPORTANT | NOT VERY<br>IMPORTANT | NOT AT ALL<br>IMPORTANT | TOTAL | WEIGHTED<br>AVERAGE |
|-------------------------------------------------------------------------