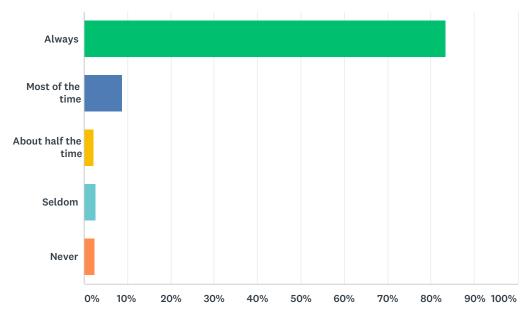

--------------------|-----------|-----|
| K-12th grade, no diploma                          | 1.62%     | 7   |
| High school graduate, GED or equivalent           | 11.57%    | 50  |
| Post-high school education or training, no degree | 14.58%    | 63  |
| 2-year college degree                             | 10.42%    | 45  |
| 4-year college degree                             | 18.29%    | 79  |
| Post-graduate student, no degree                  | 8.10%     | 35  |
| Graduate or professional degree(s)                | 35.42%    | 153 |
| TOTAL                                             |           | 432 |

## Q52 Thinking about state elections for Minnesota governor and legislators in the last five years, how often would you say you voted?

Answered: 432 Skipped: 35

#### SurveyMonkey



| ANSWER CHOICES      | RESPONSES |     |
|---------------------|-----------|-----|
| Always              | 83.56%    | 361 |
| Most of the time    | 8.80%     | 38  |
| About half the time | 2.31%     | 10  |
| Seldom              | 2.78%     | 12  |
| Never               | 2.55%     | 11  |
| TOTAL               |           | 432 |

## Q53 Do you consider yourself to be a Democrat, a Republican, and Independent, or something else?

Answered: 413 Skipped: 54

#### SurveyMonkey

#### Age-Friendly Northfield



| ANSWER CHOICES | RESPONSES |     |
|----------------|-----------|-----|
| Democrat       | 52.54%    | 217 |
| Republican     | 15.50%    | 64  |
| Independent    | 23.49%    | 97  |
| Something else | 8.47%     | 35  |
| TOTAL          |           | 413 |

Q54 How often do you g