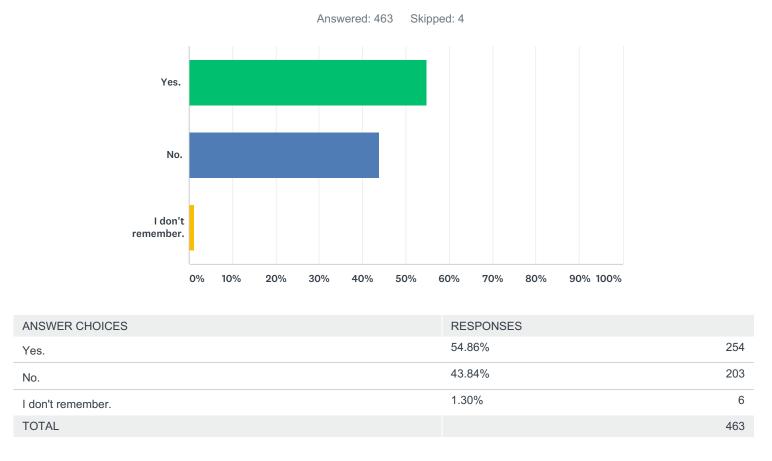

Q1 Did you receive a paper copy of this survey in the mail?

Q2 How would you rate your community as a place for people to live as they age? (This would be the geographical location where your home is located. A community can be located within a city or town or county.)