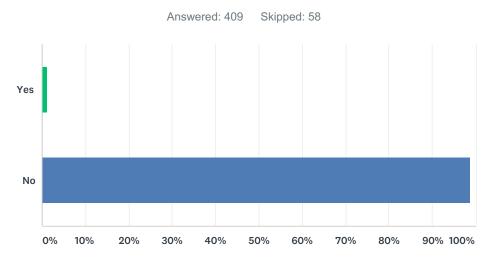

Q1 Did you receive a paper copy of this survey in the mail?

Q2 How would you rate your community as a place for people to live as they age? (This would be the geographical location where your home is located. A community can be located within a city or town or county.)