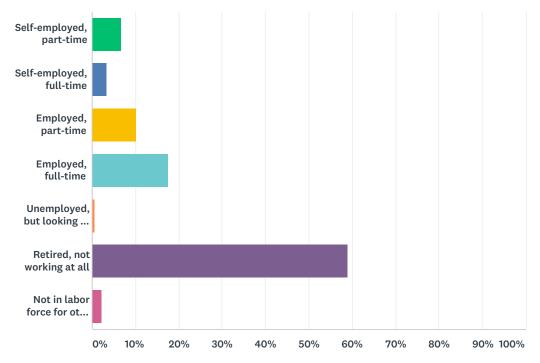

| 32.12%<br>132 | 7.54%<br>31  | 60.34%<br>248 | 411   | 2.28                |
| Opportunities for older adults to participate in decision-making bodies such as community councils or committees | 59.90%<br>248 | 5.80%<br>24  | 34.30%<br>142 | 414   | 1.74                |
| Easy-to-find information about local volunteer opportunities                                                     | 45.15%<br>186 | 11.65%<br>48 | 43.20%<br>178 | 412   | 1.98                |
| Transportation to and from volunteer activities for those who need it                                            | 22.56%<br>37  | 13.41%<br>22 | 64.02%<br>105 | 164   | 2.41                |

# Q34 Which of the following best describes your current employment status?

Answered: 420 Skipped: 47

#### Age-Friendly Northfield



| ANSWER CHOICES                       | RESPONSES |     |
|--------------------------------------|-----------|-----|
| Self-employed, part-time             | 6.67%     | 28  |
| Self-employed, full-time             | 3.33%     | 14  |
| Employed, part-time                  | 10.24%    | 43  |
| Employed, full-time                  | 17.62%    | 74  |
| Unemployed, but looking for work     | 0.71%     | 3   |
| Retired, not working at all          | 59.05%    | 248 |
| Not in labor force for other reasons | 2.38%     | 10  |
| TOTAL                                |           | 420 |

# Q35 How likely is it that you will continue to work for as long as possible, rather than choosing to retire and no longer work for pay?

Answered: 243 Skipped: 224

#### Age-Friendly Northfield



| ANSWER