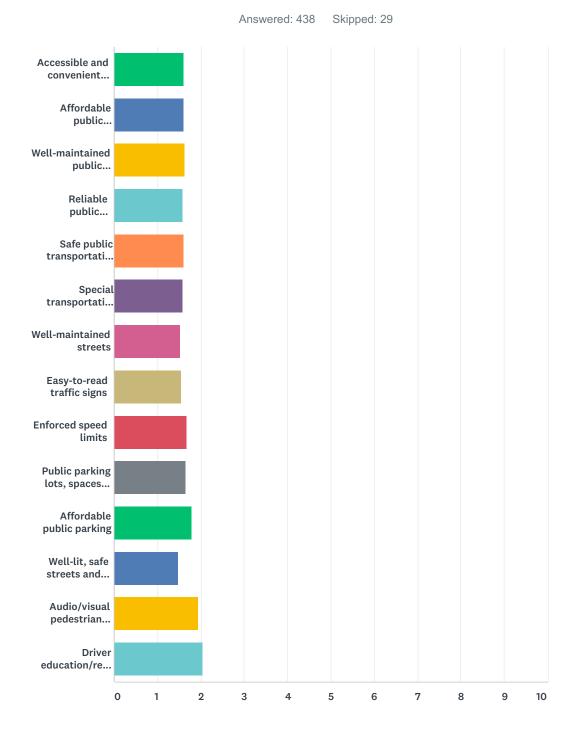

ment Community Transport                                    | 8/18/2017 1:27 PM  |
| 9  | Dial a ride                                                                          | 8/17/2017 11:55 AM |
| 10 | mixed methods for commute                                                            | 8/15/2017 9:32 AM  |

| Age-Friendly Northfield |                                                    | SurveyMonkey      |
|-------------------------|----------------------------------------------------|-------------------|
| 11                      | bike lanes & sidewalks are not adequat in our area | 8/15/2017 8:55 AM |
| 12                      | rarely use public transportation                   | 8/14/2017 9:53 AM |

# Q21 How important do you think it is to have the following in your community?



|                                                 | EXTREMELY<br>IMPORTANT | VERY<br>IMPORTANT | SOMEWHAT<br>IMPORTANT | NOT VERY<br>IMPORTANT | NOT AT ALL<br>IMPORTANT | TOTAL | WEIGHTED<br>AVERAGE |
|-------------------------------------------------|------------------------|-------------------|-----------------------|-----------------------|-------------------------|-------|---------------------|
| Accessible and convenient public transportation | 50.57%<br>220          | 39.31%<br>171     | 8.05%<br>35           | 1.38%<br>6            | 0.69%<br>3              | 435   | 1.62                |

| Affordable public transportation                                     | 51.96%<br>225 | 37.88%<br>164 | 8.08%<br>35 | 1.15%<br>5 | 0.92%<br>4 | 433 | 1.61 |
|-----------------------------------