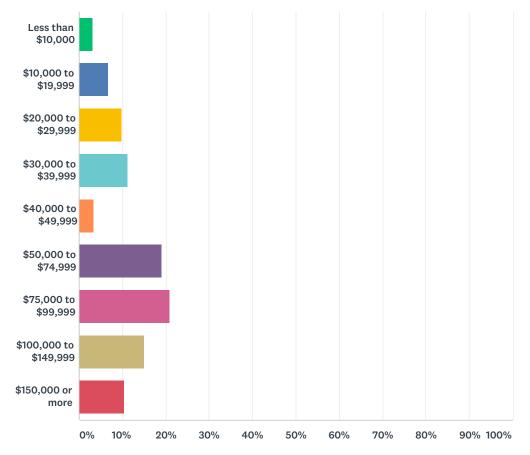

like sending or receiving email, getting news and information, paying bills, managing finances, or buying products or services? This includes access from home, work, a mobile device such as a smartphone, or someplace else.

Answered: 428 Skipped: 39



| ANSWER CHOICES       | RESPONSES |     |
|----------------------|-----------|-----|
| Several times a day  | 63.55%    | 272 |
| About once a day     | 15.65%    | 67  |
| 3-6 days a week      | 4.44%     | 19  |
| 1-2 days a week      | 3.04%     | 13  |
| Once every few weeks | 1.40%     | 6   |
| Once a month or less | 1.64%     | 7   |
| I never go online    | 10.28%    | 44  |
| TOTAL                |           | 428 |

## Q55 What was your annual household income before taxes in the most recent tax year?

Answered: 383 Skipped: 84



| ANSWER CHOICES         | RESPONSES |     |
|------------------------|-----------|-----|
| Less than \$10,000     | 3.13%     | 12  |
| \$10,000 to \$19,999   | 6.79%     | 26  |
| \$20,000 to \$29,999   | 9.92%     | 38  |
| \$30,000 to \$39,999   | 11.23%    | 43  |
| \$40,000 to \$49,999   | 3.39%     | 13  |
| \$50,000 to \$74,999   | 19.06%    | 73  |
| \$75,000 to \$99,999   | 20.89%    | 80  |
| \$100,000 to \$149,999 | 15.14%    | 58  |
| \$150,000 or more      | 10.44%    | 40  |
| TOTAL                  |           | 383 |

### Q56 Please use the space below for any additional comments.

Answered: 192 Skipped: 275

| # | RESPONSES