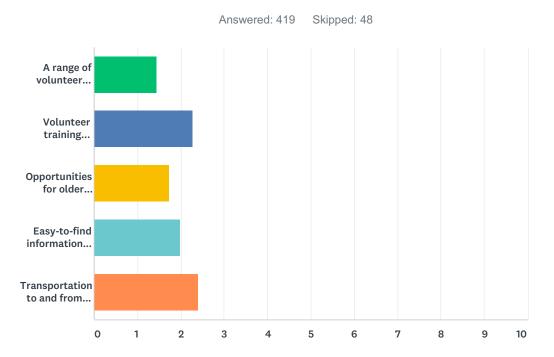

participate in decision-<br>making bodies such as<br>community councils or<br>committees | 30.36%<br>126          | 45.54%<br>189     | 20.48%<br>85          | 3.13%<br>13           | 0.48%<br>2              | 415   | 1.98                |
| Easy-to-find information about local volunteer opportunities                                                                  | 26.33%<br>109          | 52.42%<br>217     | 18.12%<br>75          | 2.90%<br>12           | 0.24%<br>1              | 414   | 1.98                |
| Transportation to and from volunteer activities for those who need it                                                         | 30.81%<br>126          | 44.01%<br>180     | 20.05%<br>82          | 4.65%<br>19           | 0.49%<br>2              | 409   | 2.00                |



### Q33 Does the community where you live have the following?

|                                                                                                                  | YES           | NO           | NOT<br>SURE   | TOTAL | WEIGHTED<br>AVERAGE |
|------------------------------------------------------------------------------------------------------------------|---------------|--------------|---------------|-------|---------------------|
| A range of volunteer activities to choose from                                                                   | 76.63%<br>318 | 2.41%<br>10  | 20.96%<br>87  | 415   | 1.44                |
| Volunteer training opportunities to help people perform better in their volunteer roles                          | 32.12%<br>132 | 7.54%<br>31  | 60.34