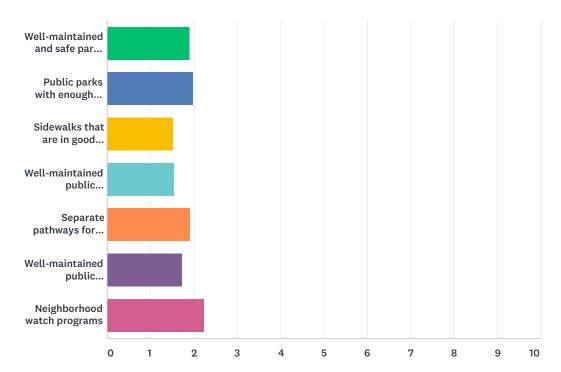

Q1 Did you receive a paper copy of this survey in the mail?

Q2 How would you rate your community as a place for people to live as they age? (This would be the geographical location where your home is located. A community can be located within a city or town or county.)