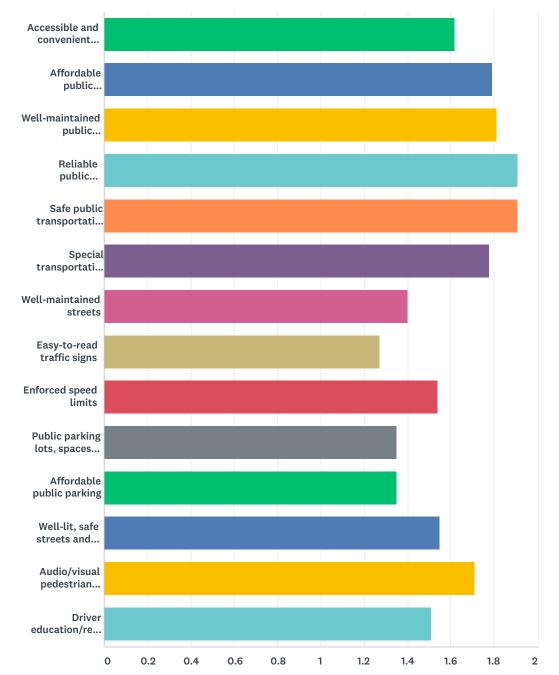

| 20          | 5          | 4          | 432 | 1.49 |
| Audio/visual pedestrian                                              | 40.75%        | 32.79%        | 19.67%      | 5.62%      | 1.17%      |     |      |
| crossings                                                            | 174           | 140           | 84          | 24         | 5          | 427 | 1.94 |
| Driver education/refresher                                           | 34.67%        | 35.61%        | 23.11%      | 4.48%      | 2.12%      |     |      |
| courses                                                              | 147           | 151           | 98          | 19         | 9          | 424 | 2.04 |

### Q22 Does the community where you live have the following?

Answered: 439 Skipped: 28

#### SurveyMonkey



|                                                 | YES           | NO           | NOT<br>SURE   | TOTAL | WEIGHTED<br>AVERAGE |      |
|-------------------------------------------------|---------------|--------------|---------------|-------|---------------------|------|
| Accessible and convenient public transportation | 61.38%<br>267 | 15.17%<br>66 | 23.45%<br>102 | 435   |                     | 1.62 |
| Affordable public transportation                | 55.81%        | 9.77%        | 34.42%        |       |                     |      |
|                                                 | 240           | 42           | 148           | 430   |                     | 1.79 |
| Well-maintained public transportation vehicles  | 55.71%        | 7.23%        | 37.06%        |       |