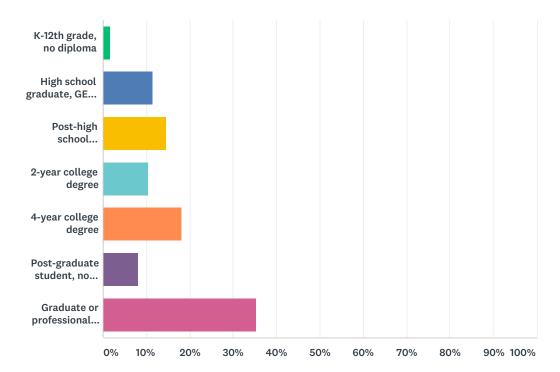

---|
| 1  | no comment!                         | 9/5/2017 1:59 PM   |
| 2  | no comment given                    | 9/5/2017 1:35 PM   |
| 3  | American                            | 8/29/2017 6:40 PM  |
| 4  | European American                   | 8/29/2017 2:55 PM  |
| 5  | Mixed - as dtermined by DNA testing | 8/28/2017 8:58 AM  |
| 6  | Human Race                          | 8/26/2017 6:07 PM  |
| 7  | south asian (india)                 | 8/15/2017 3:03 PM  |
| 8  | none of your business               | 8/15/2017 12:03 PM |
| 9  | poland                              | 8/15/2017 10:09 AM |
| 10 | Semitic                             | 8/15/2017 9:40 AM  |
| 11 | Mexican                             | 8/14/2017 4:52 PM  |

### Q51 What is the highest level of education you have completed?



| ANSWER CHOICES                                    | RESPONSES |     |
|---------------------------------------------------|-----------|-----|
| K-12th grade, no diploma                          | 1.62%     | 7   |
| High school graduate, GED or equivalent           | 11.57%    | 50  |
| Post-high school education or training, no degree | 14.58%    | 63  |
| 2-year college degree                             | 10.42%    | 45  |
| 4-year college degree                             | 18.29%    | 79  |
| Post-graduate student, no degree                  | 8.10%     | 35  |
| Graduate or professional degree(s)                | 35.42%    | 153 |
| TOTAL                                             |           | 432 |

## Q52 Thinking about state elections for Minnesota governor and legislators