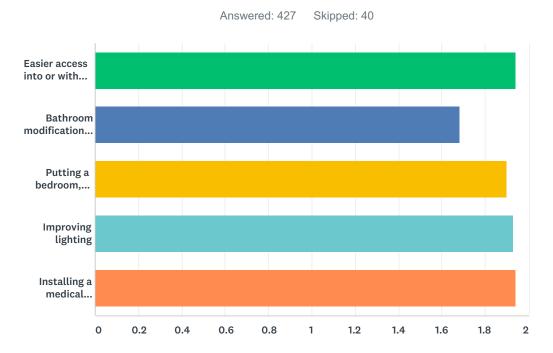

Q1 Did you receive a paper copy of this survey in the mail?

Q2 How would you rate your community as a place for people to live as they age? (This would be the geographical location where your home is located. A community can be located within a city or town or county.)