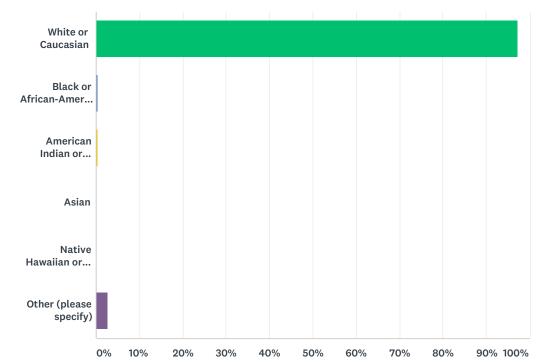

| RESPONSES |    |
|-------------------------------------------------------|-----------|----|
| Spanish only                                          | 5.88%     | 1  |
| Spanish most of the time                              | 0.00%     | 0  |
| Spanish and English equally but prefer Spanish        | 0.00%     | 0  |
| Spanish and English equally, do not have a preference | 5.88%     | 1  |
| Spanish and English equally but prefer English        | 0.00%     | 0  |
| English most of the time                              | 5.88%     | 1  |
| English only                                          | 82.35%    | 14 |
| TOTAL                                                 |           | 17 |

### Q50 What is your race or ethnicity? CHECK ALL THAT APPLY.

Answered: 419 Skipped: 48



| ANSWER CHOICES                            | RESPONSES |     |
|-------------------------------------------|-----------|-----|
| White or Caucasian                        | 97.37%    | 408 |
| Black or African-American                 | 0.48%     | 2   |
| American Indian or Alaska Native          | 0.48%     | 2   |
| Asian                                     | 0.00%     | 0   |
| Native Hawaiian or other Pacific Islander | 0.00%     | 0   |
| Other (please specify)                    | 2.63%     | 11  |
| Total Respondents: 419                    |           |     |

| #  | OTHER (PLEASE SPECIFY)              | DATE               |
|----|-------------------------------------|--------------------|
| 1  | no comment!                         | 9/5/2017 1:59 PM   |
| 2  | no comment given