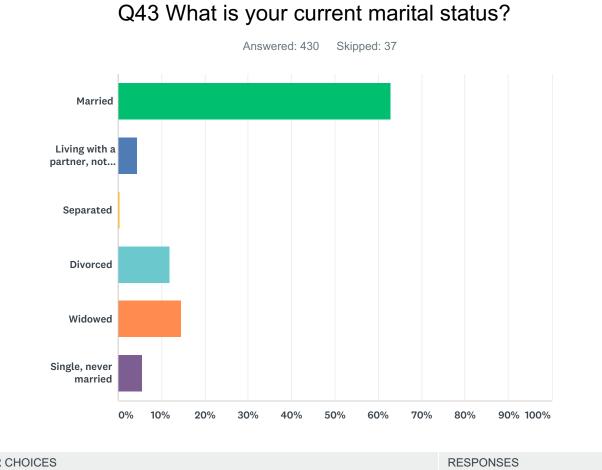

Q1 Did you receive a paper copy of this survey in the mail?

Q2 How would you rate your community as a place for people to live as they age? (This would be the geographical location where your home is located. A community can be located within a city or town or county.)