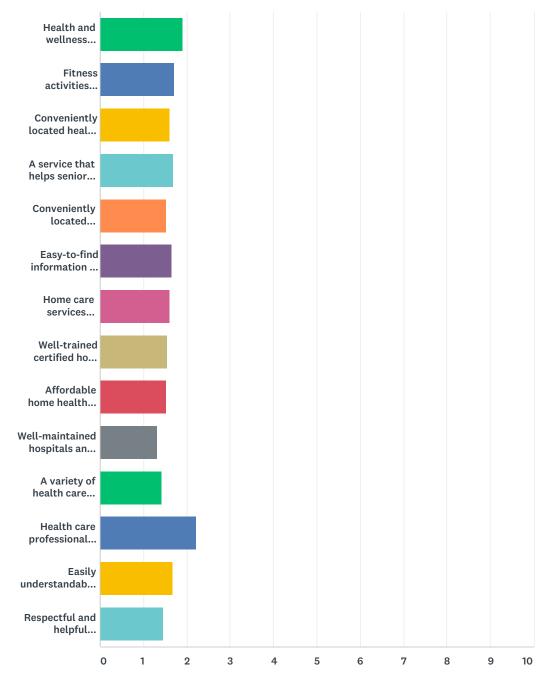

| 1.81%     | 8   |
| Less than once a month                  | 3.17%     | 14  |
| Never                                   | 2.27%     | 10  |
| TOTAL                                   |           | 441 |

# Q25 How important is it to you to remain physically active for as long as possible?

Answered: 442 Skipped: 25

#### SurveyMonkey



| ANSWER CHOICES       | RESPONSES |     |
|----------------------|-----------|-----|
| Extremely important  | 72.40%    | 320 |
| Very important       | 23.53%    | 104 |
| Somewhat important   | 3.85%     | 17  |
| Not very important   | 0.23%     | 1   |
| Not at all important | 0.00%     | 0   |
| TOTAL                |           | 442 |

# Q26 How important do you think it is to have the following in your community?

Answered: 442 Skipped: 25



|                                                                                                                     | EXTREMELY<br>IMPORTANT | VERY<br>IMPORTANT | SOMEWHAT<br>IMPORTANT | NOT VERY<br>IMPORTANT | NOT AT ALL<br>IMPORTANT | TOTAL | WEIGHTED<br>AVERAGE |
|---------------------------------------------------------------------------------------------------------------------|------------------------|-------------------|-----------------------|-----------------------|-------------------------|-------|---------------------|
| Health and wellness programs<br>and classes in areas such as<br>nutrition, smoking cessation,<br>and weight control | 37.79%<br>164          | 39.86%<br>173     | 18.43%<br>80          | 2.07%<br>9            | 1.84%<br>8              | 434   | 1.90