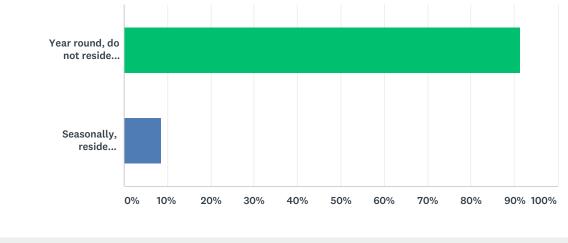

| 19.65% | 91  |
| TOTAL                     |        | 463 |

# Q6 How long have you lived in your county?



| ANSWER CHOICES                  | RESPONSES |     |
|---------------------------------|-----------|-----|
| 5 years or less                 | 12.58%    | 58  |
| 5 years but less than 15 years  | 17.14%    | 79  |
| 15 years but less than 25 years | 15.18%    | 70  |
| 25 years but less than 35       | 15.40%    | 71  |
| 35 years but less than 45       | 13.45%    | 62  |
| 45 years or more                | 26.25%    | 121 |
| TOTAL                           |           | 461 |

# Q7 Some people reside in places outside of their state for part of the year. Which of the following describes how you reside in your state?

Answered: 458 Skipped: 9

#### SurveyMonkey

33



| ANSWER CHOICES                                                                              | RESPONSES | 5   |
|---------------------------------------------------------------------------------------------|-----------|-----|
| Year round, do not reside anywhere else                                                     | 91.48%    | 419 |
| Seasonally, reside somewhere else during Winter, Spring, Summer, or Fall on a regular basis | 8.52%     | 39  |
| TOTAL                                                                                       |           | 458 |

# Q8 Thinking about your retirement years when you do not work at all for pay, how likely is it that you will move to a different home within your community?



Very likely 11.29% 50

| Age-Friendly Northfield |        | Survey