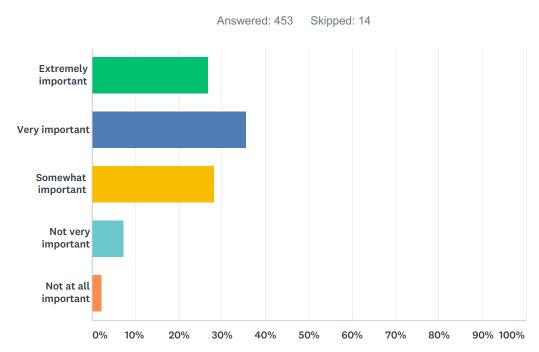

Q1 Did you receive a paper copy of this survey in the mail?

Q2 How would you rate your community as a place for people to live as they age? (This would be the geographical location where your home is located. A community can be located within a city or town or county.)