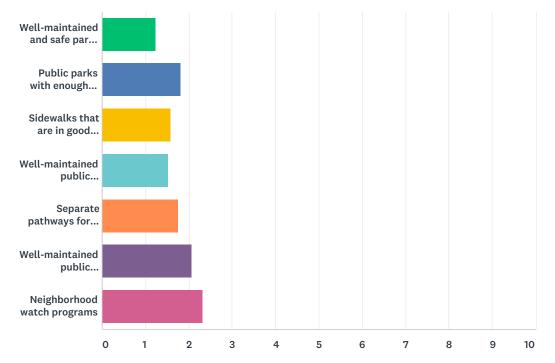

1.93                |
| Well-maintained public<br>restrooms that are accessible<br>to people of different physical<br>abilities                                                                        | 49.08%<br>214          | 32.80%<br>143     | 15.37%<br>67          | 1.83%<br>8            | 0.92%<br>4              | 436   | 1.73                |
| Neighborhood watch programs                                                                                                                                                    | 24.07%<br>103          | 37.85%<br>162     | 29.91%<br>128         | 6.31%<br>27           | 1.87%<br>8              | 428   | 2.24                |

### Q19 Does your community where you live have the following?

Answered: 448 Skipped: 19

#### Age-Friendly Northfield



|                                                                                                                                                                 | YES           | NO            | NOT<br>SURE   | TOTAL | WEIGHTED<br>AVERAGE |
|-----------------------------------------------------------------------------------------------------------------------------------------------------------------|---------------|---------------|---------------|-------|---------------------|
| Well-maintained and safe parks that are within walking distance of your home                                                                                    | 81.88%<br>366 | 12.08%<br>54  | 6.04%<br>27   | 447   | 1.24                |
| Public parks with enough benches