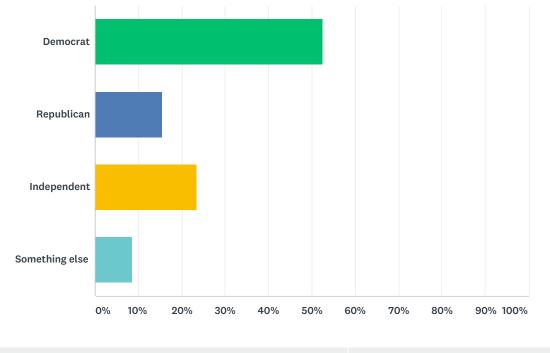

| 35.42%    | 153 |
| TOTAL                                             |           | 432 |

## Q52 Thinking about state elections for Minnesota governor and legislators in the last five years, how often would you say you voted?

Answered: 432 Skipped: 35

#### SurveyMonkey



| ANSWER CHOICES      | RESPONSES |     |
|---------------------|-----------|-----|
| Always              | 83.56%    | 361 |
| Most of the time    | 8.80%     | 38  |
| About half the time | 2.31%     | 10  |
| Seldom              | 2.78%     | 12  |
| Never               | 2.55%     | 11  |
| TOTAL               |           | 432 |

## Q53 Do you consider yourself to be a Democrat, a Republican, and Independent, or something else?

Answered: 413 Skipped: 54

#### SurveyMonkey

#### Age-Friendly Northfield



| ANSWER CHOICES | RESPONSES |     |
|----------------|-----------|-----|
| Democrat       | 52.54%    | 217 |
| Republican     | 15.50%    | 64  |
| Independent    | 23.49%    | 97  |
| Something else | 8.47%     | 35  |
| TOTAL          |           | 413 |

Q54 How often do you go online to access the Internet for things like sending or receiving email, getting news and information, paying bills, managing finances, or buying products or services? This includes access from home, work, a mobile device such as a smartphone, or someplace else.

Answered: 428 Skipped: 39



| ANSWER CHOICES       | RESPONSES |     |
|----------------------|-----------|-----|
| Several times a day  | 63.55%    | 272 |
| About once a day     | 15.65%    | 67  |
| 3-6 days a week      | 4.44%     | 19  |
| 1-2