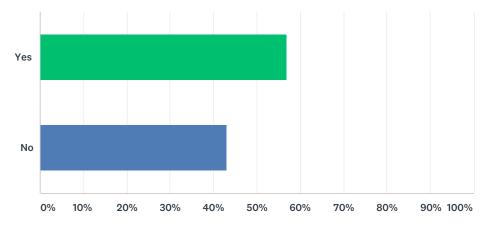

Q1 Did you receive a paper copy of this survey in the mail?

Q2 How would you rate your community as a place for people to live as they age? (This would be the geographical location where your home is located. A community can be located within a city or town or county.)