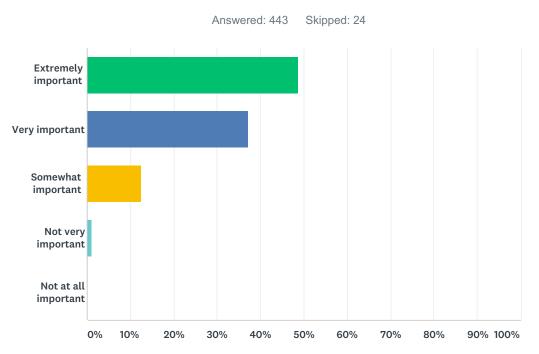

/28/2017 1:51 PM  |
| 5  | farm                            | 8/20/2017 12:42 PM |
| 6  | Elderly complex                 | 8/17/2017 3:34 PM  |
| 7  | Twin home                       | 8/17/2017 12:06 PM |
| 8  | ASSISTED LIVING                 | 8/17/2017 9:03 AM  |
| 9  | ASSISTED LIVING                 | 8/16/2017 2:50 PM  |
| 10 | independent living apartment    | 8/15/2017 4:07 PM  |
| 11 | Retirement Village              | 8/14/2017 4:47 PM  |
| 12 | Group home                      | 8/14/2017 2:35 PM  |
| 13 | family farm                     | 8/14/2017 10:09 AM |
| 14 | apartment in my daughter's home | 8/11/2017 3:22 PM  |
|    |                                 |                    |

# Q14 How important is it for you to be able to live independently in your own home as you age?



| ANSWER CHOICES       | RESPONSES |     |
|----------------------|-----------|-----|
| Extremely important  | 48.76%    | 216 |
| Very important       | 37.25%    | 165 |
| Somewhat important   | 12.64%    | 56  |
| Not very important   | 1.13%     | 5   |
| Not at all important | 0.23%     | 1   |
| TOTAL                |           | 443 |

Q15 People sometimes make modifications to their home so they can stay there as they age. Do you think you will need to make the following types of modifications or improvements to your home to enable you to stay there as you age?



|                                                                                                 | YES           | NO            | NOT<br>SURE  | TOTAL | WEIGHTED<br>AVERAGE |
|-----------------------------------------