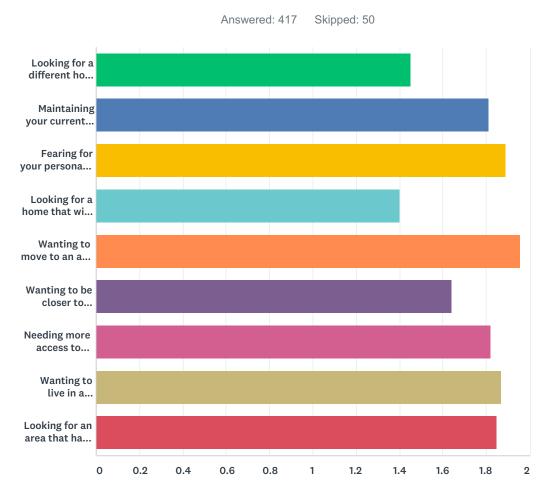

Not sure                | 7.22%  | 32           |
| TOTAL                   |        | 443          |

# Q9 Thinking about your retirement years when you do not work at all for pay, how likely is it that you will move to a different home outside of your community?



| ANSWER CHOICES    | RESPONSES |     |
|-------------------|-----------|-----|
| Extremely likely  | 3.13%     | 14  |
| Very likely       | 6.25%     | 28  |
| Somewhat likely   | 14.96%    | 67  |
| Not very likely   | 27.46%    | 123 |
| Not at all likely | 42.86%    | 192 |
| Not sure          | 5.36%     | 24  |
| TOTAL             |           | 448 |

Q10 If you were to consider moving out of your community during your retirement when you do not work at all, would the following factors impact

# your decision to move?



|                                                                     | YES           | NO            | NOT<br>SURE  | TOTAL | WEIGHTED AVERAGE |
|---------------------------------------------------------------------|---------------|---------------|--------------|-------|------------------|
| Looking for a different home size that meets your needs             | 61.38%<br>240 | 31.97%<br>125 | 6.65%<br>26  | 391   | 1.45             |
| Maintaining your current home will be too expensive                 | 32.81%<br>125 | 53.02%<br>202 | 14.17%<br>54 | 381   | 1.81             |
| Fearing for your personal safety or security concerns               | 17.28%<br>66  | 76.44%<br>292 | 6.28%<br>24  | 382   | 1.89             |
| Looking for a home that will help you live independently as you ag