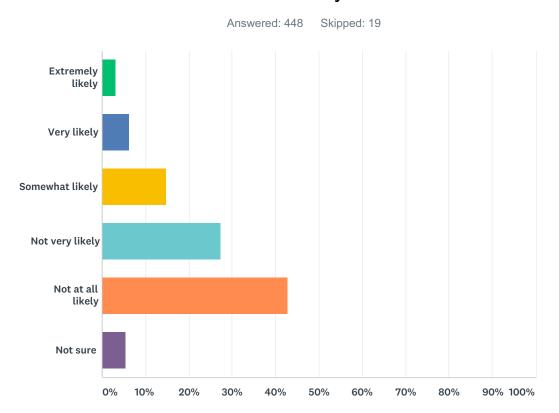

|           | 458 |

# Q8 Thinking about your retirement years when you do not work at all for pay, how likely is it that you will move to a different home within your community?



Very likely 11.29% 50

| Age-Friendly Northfield |        | SurveyMonkey |
|-------------------------|--------|--------------|
| Somewhat likely         | 19.19% | 85           |
| Not very likely         | 26.41% | 117          |
| Not at all likely       | 28.44% | 126          |
| Not sure                | 7.22%  | 32           |
| TOTAL                   |        | 443          |

# Q9 Thinking about your retirement years when you do not work at all for pay, how likely is it that you will move to a different home outside of your community?



| ANSWER CHOICES    | RESPONSES |     |
|-------------------|-----------|-----|
| Extremely likely  | 3.13%     | 14  |
| Very likely       | 6.25%     | 28  |
| Somewhat likely   | 14.96%    | 67  |
| Not very likely   | 27.46%    | 123 |
| Not at all likely | 42.86%    | 192 |
| Not sure          | 5.36%     | 24  |
| TOTAL             |           | 448 |

Q10 If you were to consider moving out of your community during your retirement when you do not work at all, would the following factors impact

# your decision to move?



|                                                                     | YES           | NO            | NOT<br>SURE  | TOTAL | WEIGHTED AVERAGE |
|---------------------------------------------------------------------|---------------|---------------|--------------|