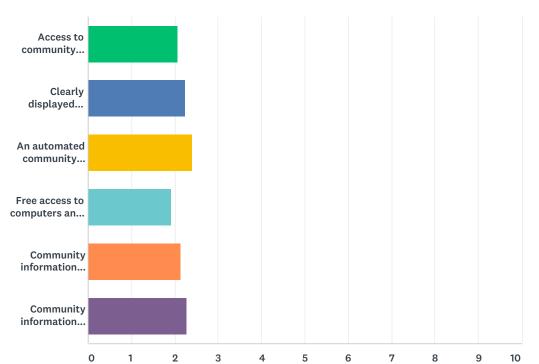

Q1 Did you receive a paper copy of this survey in the mail?

Q2 How would you rate your community as a place for people to live as they age? (This would be the geographical location where your home is located. A community can be located within a city or town or county.)