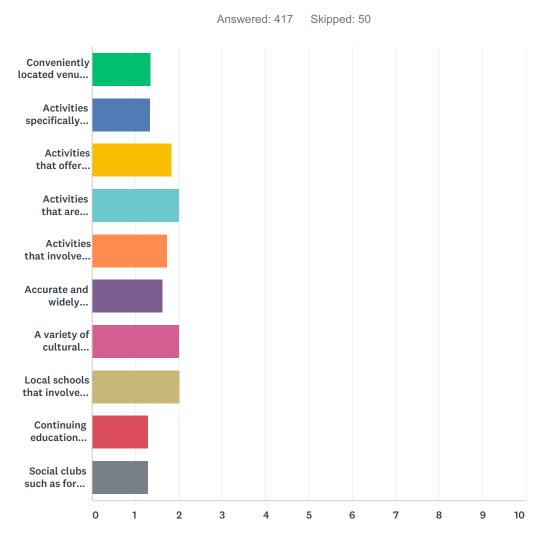

95                |

| Age-Frier | ndly Northfield                     |               |               |              |            |            | Survey | Monkey |
|-----------|-------------------------------------|---------------|---------------|--------------|------------|------------|--------|--------|
|           | s such as for<br>dening, crafts, or | 32.93%<br>136 | 41.89%<br>173 | 21.79%<br>90 | 1.69%<br>7 | 1.69%<br>7 | 413    | 1.97   |
| #         | OTHER (PLEASE                       | SPECIFY)      |               |              |            | D          | ATE    |        |
|           | There are no respo                  | onses.        |               |              |            |            |        |        |

### Q31 Does the community where you live have the following?



|                                                       | YES           | NO           | NOT SURE      | TOTAL | WEIGHTED AVERAGE |
|-------------------------------------------------------|---------------|--------------|---------------|-------|------------------|
| Conveniently located venues for entertainment         | 74.63%<br>306 | 13.66%<br>56 | 11.71%<br>48  | 410   | 1.37             |
| Activities specifically geared to older adults        | 81.69%<br>339 | 3.37%<br>14  | 14.94%<br>62  | 415   | 1.33             |
| Activities that offer senior discounts                | 53.38%<br>221 | 9.42%<br>39  | 37.20%<br>154 | 414   | 1.84             |
| Activities that are affordable to all residents       | 44.53%<br>183 | 9.49%<br>39  | 45.99%<br>189 | 411   | 2.01             |
| Acti