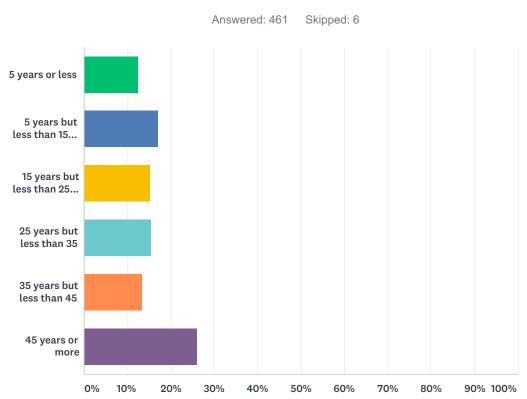

7/25/2017 4:17 PM  |
| 457 | 55057  | 7/25/2017 12:28 PM |
| 458 | 55057  | 7/24/2017 12:17 PM |
| 459 | 55057  | 7/23/2017 8:45 AM  |
| 460 | 55057  | 7/22/2017 5:29 PM  |
| 461 | 55057  | 7/22/2017 3:24 PM  |
| 462 | 55057  | 7/21/2017 5:19 PM  |
| 463 | 55057  | 7/21/2017 4:31 PM  |
|     |        |                    |

# Q5 How long have you lived in this community?



ANSWER CHOICES RESPONSES 14.47% Less than 5 years 22.25% 103 5 years but less than 15 years 17.06% 15 years but less than 25 years

#### SurveyMonkey

| 25 years but less than 35 | 14.04% | 65  |
|---------------------------|--------|-----|
| 35 years but less than 45 | 12.53% | 58  |
| 45 years of more          | 19.65% | 91  |
| TOTAL                     |        | 463 |

# Q6 How long have you lived in your county?



| ANSWER CHOICES                  | RESPONSES |     |
|---------------------------------|-----------|-----|
| 5 years or less                 | 12.58%    | 58  |
| 5 years but less than 15 years  | 17.14%    | 79  |
| 15 years but less than 25 years | 15.18%    | 70  |
| 25 years but less than 35       | 15.40%    | 71  |
| 35 years but less than 45       | 13.45%    | 62  |
| 45 years or more                | 26.25%    | 121 |
| TOTAL                           |           | 461 |

# Q7 Some people reside in places outside of their state for part of the year. Which of the following describes how you reside in your state?

Answered: 458 Skipped: 9

#### SurveyMonkey

33



| ANSWER CHOICES                                                                              | RESPONSES | 5   |
|--