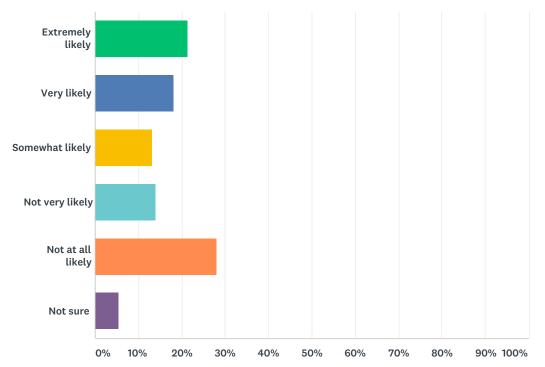

Q1 Did you receive a paper copy of this survey in the mail?

Q2 How would you rate your community as a place for people to live as they age? (This would be the geographical location where your home is located. A community can be located within a city or town or county.)