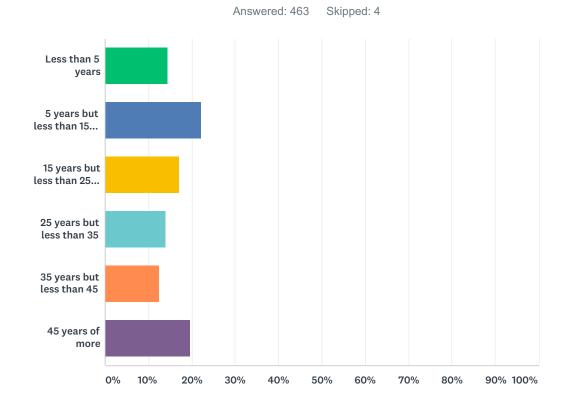

|     |       |                    |

#### SurveyMonkey

67

79

| 448 | 550577 | 7/27/2017 6:18 PM  |
|-----|--------|--------------------|
| 449 | 55057  | 7/27/2017 9:17 AM  |
| 450 | 55057  | 7/26/2017 10:00 PM |
| 451 | 55057  | 7/26/2017 9:35 PM  |
| 452 | 55057  | 7/26/2017 9:30 PM  |
| 453 | 55057  | 7/26/2017 12:59 PM |
| 454 | 55057  | 7/25/2017 4:56 PM  |
| 455 | 55057  | 7/25/2017 4:51 PM  |
| 456 | 55057  | 7/25/2017 4:17 PM  |
| 457 | 55057  | 7/25/2017 12:28 PM |
| 458 | 55057  | 7/24/2017 12:17 PM |
| 459 | 55057  | 7/23/2017 8:45 AM  |
| 460 | 55057  | 7/22/2017 5:29 PM  |
| 461 | 55057  | 7/22/2017 3:24 PM  |
| 462 | 55057  | 7/21/2017 5:19 PM  |
| 463 | 55057  | 7/21/2017 4:31 PM  |
|     |        |                    |

# Q5 How long have you lived in this community?



ANSWER CHOICES RESPONSES 14.47% Less than 5 years 22.25% 103 5 years but less than 15 years 17.06% 15 years but less than 25 years

#### SurveyMonkey

| 25 years but less than 35 | 14.04% | 65  |
|---------------------------|--------|-----|
| 35 years but less than 45 | 12.53% | 58  |
| 45 years of more          | 19.65% | 91  |
| TOTAL                     |        | 463 |

# Q6 How long have you lived in your county?



| ANSWER CHOICES                  | RESPONSES |     |
|---------------------------------|-----------|-----|
| 5 years or less                 | 12.58%    | 58  |
| 5 years but less than 15 years  | 17.14%    | 79  |
| 15 years but less than 25 years | 15.18%    | 70  |
| 25 years but less than 35       | 15.40%    | 71  |
| 35 years but less than 45       | 13.45%    | 6