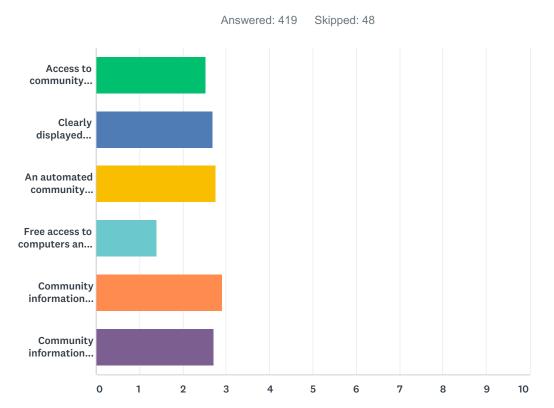

Q1 Did you receive a paper copy of this survey in the mail?

Q2 How would you rate your community as a place for people to live as they age? (This would be the geographical location where your home is located. A community can be located within a city or town or county.)