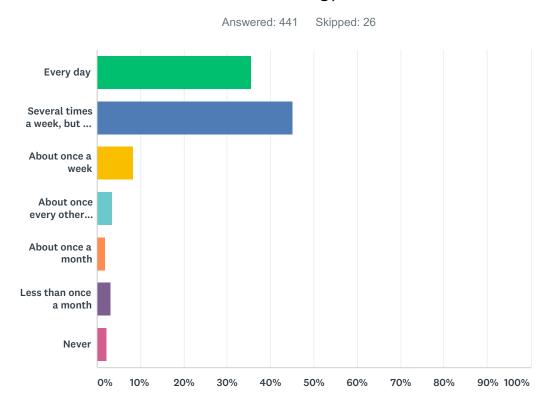

| 71.76% | 5.88%  | 22.35% |     |      |
|                                                                        | 305    | 25     | 95     | 425 | 1.51 |
|                                                                        |        |        |        |     |      |

### Q23 In general, when compared to most people your age, how would you rate your health?



| ANSWER CHOICES | RESPONSES |     |
|----------------|-----------|-----|
| Excellent      | 27.40%    | 120 |
| Very good      | 44.52%    | 195 |
| Good           | 21.00%    | 92  |
| Fair           | 6.39%     | 28  |
| Poor           | 0.68%     | 3   |

438

# Q24 How often do you engage in some form of physical exercise (such as walking, running, biking, swimming, sports, strength training, yoga, stretching)?



| ANSWER CHOICES                          | RESPONSES |     |
|-----------------------------------------|-----------|-----|
| Every day                               | 35.60%    | 157 |
| Several times a week, but not every day | 45.12%    | 199 |
| About once a week                       | 8.39%     | 37  |
| About once every other week             | 3.63%     | 16  |
| About once a month                      | 1.81%     | 8   |
| Less than once a month                  | 3.17%     | 14  |
| Never                                   | 2.27%     | 10  |
| TOTAL                                   |           | 441 |

# Q25 How important is it to you to remain physically active for as long as possible?

Answered: 442 Skipped: 25

#### SurveyMonkey



| ANSWER CHOICES       | RESPONSES |     |