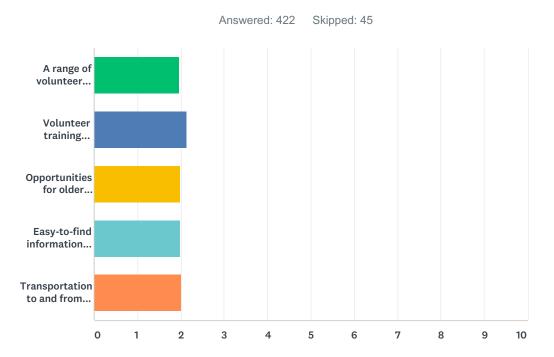

| 184    | 45     | 182    | 411 | 2.00 |
| Local schools that involve older adults in events and activities   | 44.42% | 8.98%  | 46.60% |     |      |
|                                                                    | 183    | 37     | 192    | 412 | 2.02 |
| Continuing education classes                                       | 84.15% | 2.93%  | 12.93% |     |      |
|                                                                    | 345    | 12     | 53     | 410 | 1.29 |
| Social clubs such as for books, gardening, crafts, or hobbies      | 83.98% | 1.94%  | 14.08% |     |      |
|                                                                    | 346    | 8      | 58     | 412 | 1.30 |

# Q32 How important do you think it is to have the following in your community?



|                                                                                                                               | EXTREMELY<br>IMPORTANT | VERY<br>IMPORTANT | SOMEWHAT<br>IMPORTANT | NOT VERY<br>IMPORTANT | NOT AT ALL<br>IMPORTANT | TOTAL | WEIGHTED<br>AVERAGE |
|-------------------------------------------------------------------------------------------------------------------------------|------------------------|-------------------|-----------------------|-----------------------|-------------------------|-------|---------------------|
| A range of volunteer activities to choose from                                                                                | 27.32%<br>115          | 51.78%<br>218     | 17.81%<br>75          | 2.38%<br>10           | 0.71%<br>3