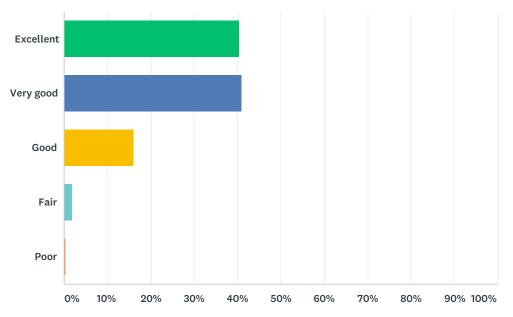

Q1 Did you receive a paper copy of this survey in the mail?

Q2 How would you rate your community as a place for people to live as they age? (This would be the geographical location where your home is located. A community can be located within a city or town or county.)

#### Age-Friendly Northfield

| ANSWER CHOICES | RESPONSES |     |
|----------------|-----------|-----|
| Excellent      | 40.39%    | 185 |
| Very good      | 41.05%    | 188 |
| Good           | 16.16%    | 74  |
| Fair           | 1.97%     | 9   |
| Poor           | 0.44%     | 2   |
| TOTAL          |           | 458 |