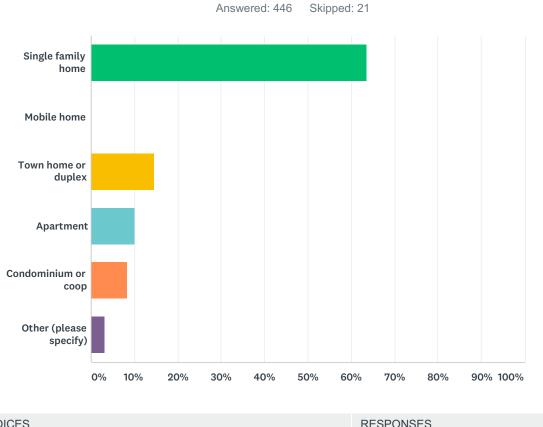

| Very important       | 35.54%    | 161 |
| Somewhat important   | 28.26%    | 128 |
| Not very important   | 7.28%     | 33  |
| Not at all important | 2.21%     | 10  |
| TOTAL                |           | 453 |

Q12 Do you own or rent your primary home - or do you have some other type of living arrangement, such as living with a family member or friend?

Answered: 451 Skipped: 16

#### SurveyMonkey



| ANSWER CHOICES                     | RESPONSES |     |
|------------------------------------|-----------|-----|
| Own                                | 82.04%    | 370 |
| Rent                               | 13.08%    | 59  |
| Another type of living arrangement | 4.88%     | 22  |
| TOTAL                              |           | 451 |

# Q13 What type of home is your primary home?



ANSWER CHOICESRESPONSESSingle family home63.68%284Mobile home0.22%1

#### SurveyMonkey

| Town home or duplex    | 14.57% | 65  |
|------------------------|--------|-----|
| Apartment              | 10.09% | 45  |
| Condominium or coop    | 8.30%  | 37  |
| Other (please specify) | 3.14%  | 14  |
| TOTAL                  |        | 446 |

| #  | OTHER (PLEASE SPECIFY)          | DATE               |
|----|---------------------------------|--------------------|
| 1  | Retirement community apartment  | 9/5/2017 9:19 AM   |
| 2  | condo - monthly association fee | 8/29/2017 3:48 PM  |
| 3  | retirement complex              | 8/28/2017 7:26 PM  |
| 4  | Retirement Community            | 8/28/2017 1:51 PM  |
| 5  | farm                            | 8/20/2017 12:42 PM |
| 6  | Elderly complex