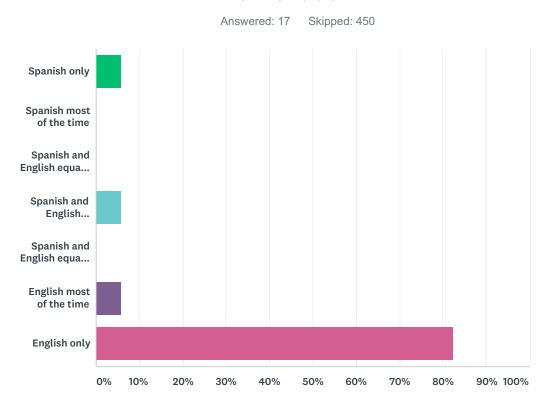

#### Age-Friendly Northfield



| ANSWER CHOICES                     | RESPONSES |     |
|------------------------------------|-----------|-----|
| Yes, myself                        | 12.80%    | 54  |
| Yes, my spouse or partner          | 6.16%     | 26  |
| Yes, both me and my spouse/partner | 4.50%     | 19  |
| No                                 | 76.54%    | 323 |
| TOTAL                              |           | 422 |

## Q48 Are you of Hispanic or Latino origin or descent?



| ANSWER CHOICES | RESPONSES |     |
|----------------|-----------|-----|
| Yes            | 1.22%     | 5   |
| No             | 98.78%    | 404 |
| TOTAL          |           | 409 |

## Q49 If you are Hispanic or Latino, please indicate the choice that best represents the language(s) you speak at home.



| ANSWER CHOICES                                        | RESPONSES |    |
|-------------------------------------------------------|-----------|----|
| Spanish only                                          | 5.88%     | 1  |
| Spanish most of the time                              | 0.00%     | 0  |
| Spanish and English equally but prefer Spanish        | 0.00%     | 0  |
| Spanish and English equally, do not have a preference | 5.88%     | 1  |
| Spanish and English equally but prefer English        | 0.00%     | 0  |
| English most of the time                              | 5.88%     | 1  |
| English only                                          | 82.35%    | 14 |
| TOTAL                                                 |           | 17 |

### Q50 What is your race or ethnicity? CHECK A