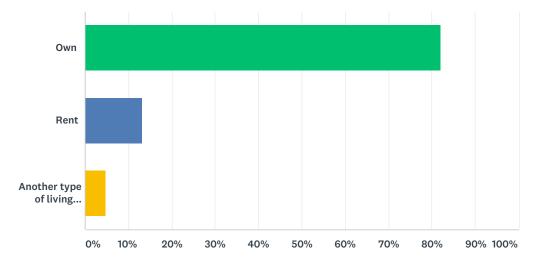

4 | 385   | 1.87             |
| Looking for an area that has a lower cost of living                 | 29.87%<br>112 | 55.20%<br>207 | 14.93%<br>56 | 375   | 1.85             |

#

DATE

# Q11 How important is it for you to remain in your community as you age?



| ANSWER CHOICES       | RESPONSES |     |
|----------------------|-----------|-----|
| Extremely important  | 26.71%    | 121 |
| Very important       | 35.54%    | 161 |
| Somewhat important   | 28.26%    | 128 |
| Not very important   | 7.28%     | 33  |
| Not at all important | 2.21%     | 10  |
| TOTAL                |           | 453 |

Q12 Do you own or rent your primary home - or do you have some other type of living arrangement, such as living with a family member or friend?

Answered: 451 Skipped: 16

#### SurveyMonkey



| ANSWER CHOICES                     | RESPONSES |     |
|------------------------------------|-----------|-----|
| Own                                | 82.04%    | 370 |
| Rent                               | 13.08%    | 59  |
| Another type of living arrangement | 4.88%     | 22  |
| TOTAL                              |           | 451 |

# Q13 What type of home is your primary home?



ANSWER CHOICESRESPONSESSingle family home63.68%284Mobile home0.22%1

#### SurveyMonkey

| Town home or duplex    | 14.57% | 65  |
|------------------------|--------|-----|
| Apartment              | 10.09% | 45  |
| Condominium or coop    | 8.30%  | 37  |
| Other (please specify) | 3.14%  | 14  |
| TOTAL                  |        | 446 |

| #  | OTHER (PLEASE SPECIFY)          | DATE               |
|--