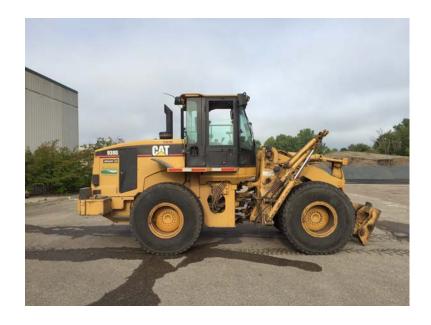

## City of Northfield, Minnesota

Project # ST-402-1086

Project Name 2002 Caterpillar 938G Front End Loader

**Department** Street Division

Contact Public Works Director

Type Equipment

Useful Life 15 years

Category Capital Equipment Plan (CEP

Description Total Project Cost: \$175,000

Replacement of the 2002 Caterpillar 938G Front End Loader

Justification

| Expenditures               | 2018    | 2019 | 2020 | 2021 | 2022 | Total   |
|----------------------------|---------|------|------|------|------|---------|
| Equip/Vehicles/Furnishings | 175,000 |      |      |      |      | 175,000 |
| Total                      | 175,000 |      |      |      |      | 175,000 |