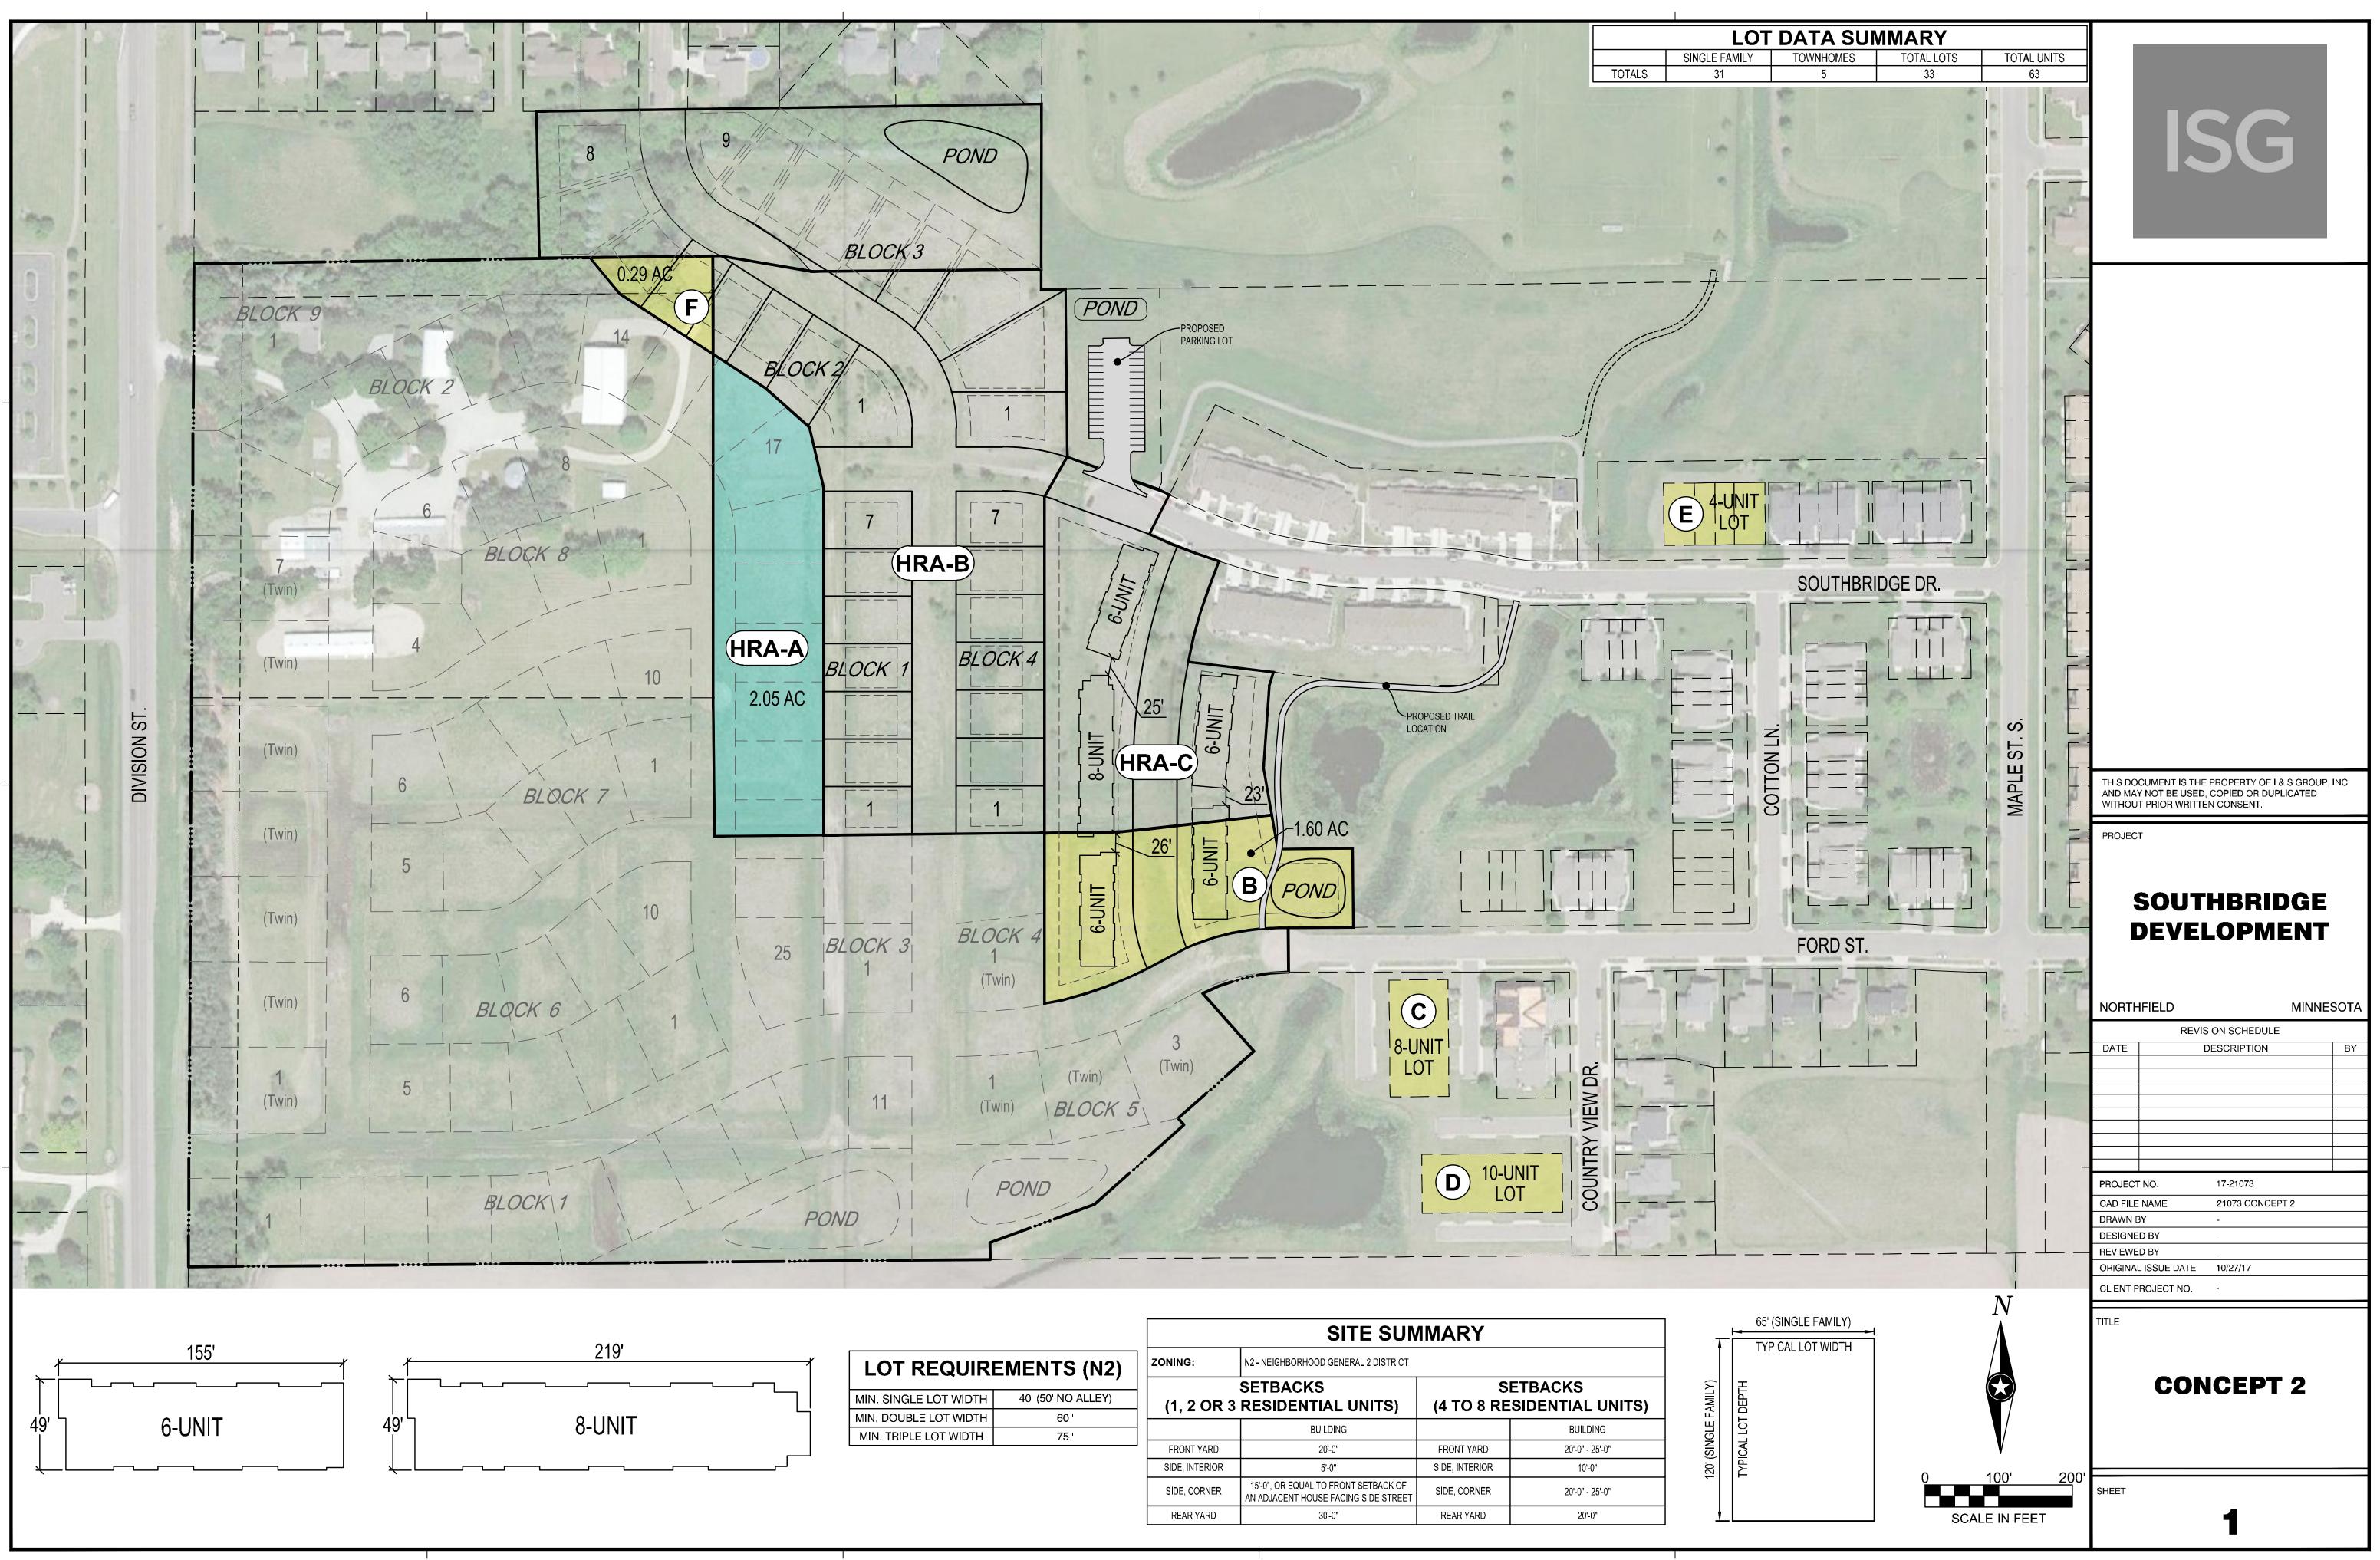

|                                                                  |              | SITE SUMMARY                              |                                                                              |                                        |                 |   |
|------------------------------------------------------------------|--------------|-------------------------------------------|------------------------------------------------------------------------------|----------------------------------------|-----------------|---|
| LOT REQUIREMENTS (N2)   MIN. SINGLE LOT WIDTH 40' (50' NO ALLEY) |              | ZONING:                                   | N2 - NEIGHBORHOOD GENERAL 2 DISTRICT                                         |                                        |                 |   |
|                                                                  |              | SETBACKS<br>(1, 2 OR 3 RESIDENTIAL UNITS) |                                                                              | SETBACKS<br>(4 TO 8 RESIDENTIAL UNITS) |                 |   |
| MIN. DOUBLE LOT WIDTH                                            | 60 '<br>75 ' |                                           | BUILDING                                                                     |                                        | BUILDING        | 1 |
|                                                                  |              | FRONT YARD                                | 20'-0"                                                                       | FRONT YARD                             | 20'-0" - 25'-0" | ] |
|                                                                  |              | SIDE, INTERIOR                            | 5'-0"                                                                        | SIDE, INTERIOR                         | 10'-0"          | 1 |
|                                                                  |              | SIDE, CORNER                              | 15'-0", OR EQUAL TO FRONT SETBACK OF<br>AN ADJACENT HOUSE FACING SIDE STREET | SIDE, CORNER                           | 20'-0" - 25'-0" |   |
|                                                                  |              | REAR YARD                                 | 30'-0"                                                                       | REAR YARD                              | 20'-0"          |   |