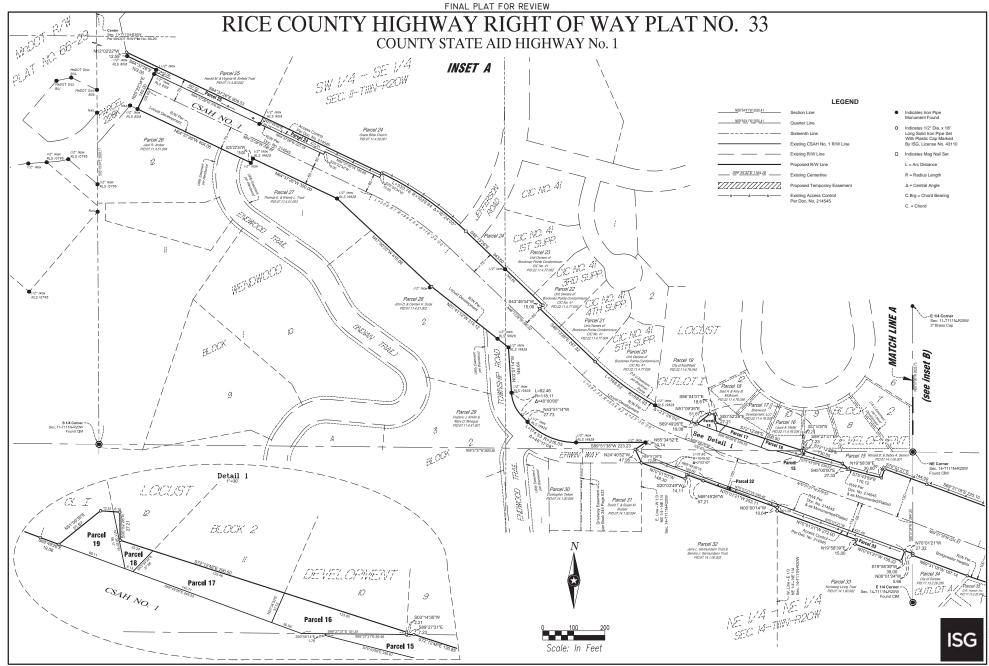

## EXHIBIT B

Rice County Highway Right of Way Plat No. 33

SHEET I OF 3 SHEETS

SHEET 2 OF 3 SHEETS

SHEET 3 OF 3 SHEETS