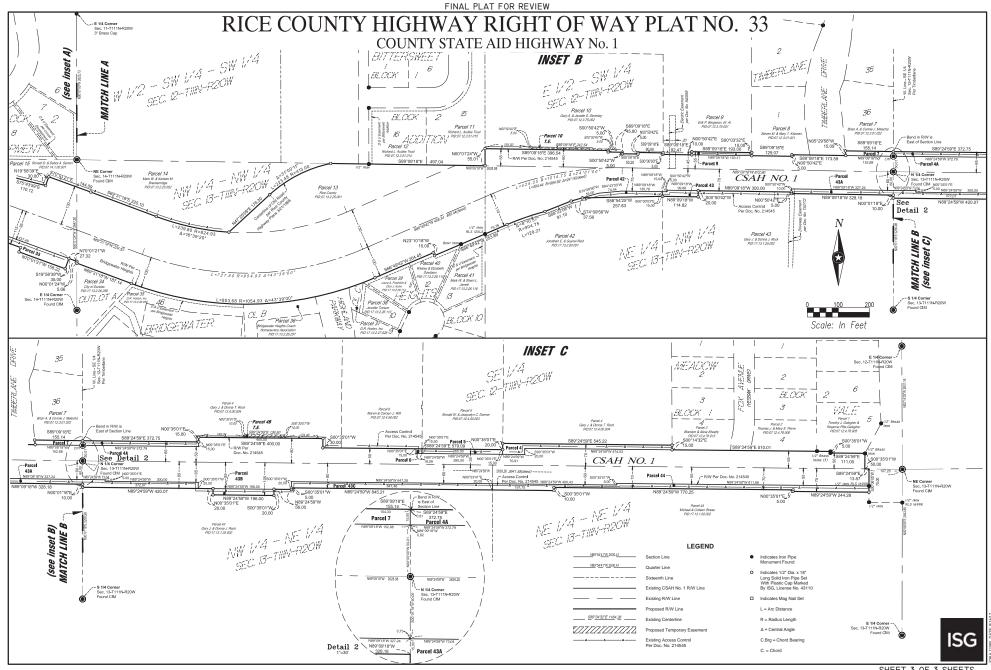

## EXHIBIT B

Rice County Highway Right of Way Plat No. 33

SHEET I OF 3 SHEETS

SHEET 2 OF 3 SHEETS

SHEET 3 OF 3 SHEETS