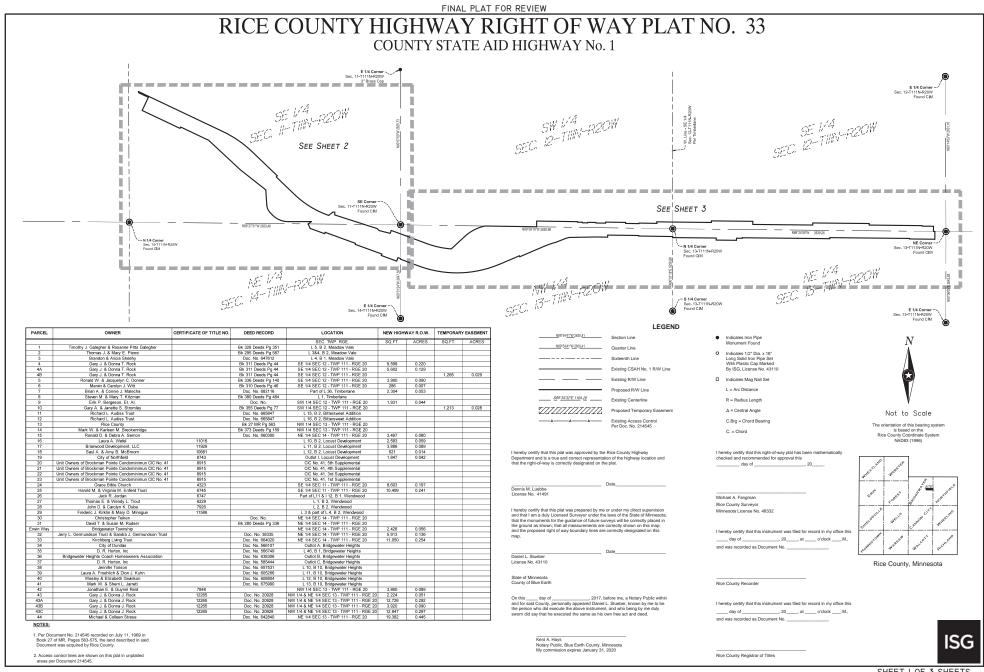

by reference (the "permanent easement premises"), including the rights of the County, its contractors, employees, agents, and assigns, to enter upon the permanent easement premises at all reasonable times to construct, reconstruct, inspect, repair, and maintain said public highway, drainage, and utility systems over, across, on, under, and through the permanent easement premises, together with the right to excavate, grade, level, fill, construct, operate, maintain, use, alter, repair and remove a public highway, trails, sidewalks, storm sewers, sanitary sewers, other public utilities, boulevards and appurtenances thereto. The permanent easement premises is depicted on the Rice County Highway Right of Way Plat No. 33 as Parcel 19 on Exhibit B, which is attached hereto and incorporated herein by reference.

#### Legal Description of Permanent Easement Premises

S.A.P. 66-601-020 Parcel 19

Permanent easement for highway purposes, which is denoted and shown as that portion of Parcel 19 on RICE COUNTY HIGHWAY RIGHT OF WAY PLAT NO. 33, according to the record plat thereof, on file in the Office of the County Recorder, in and for Rice County, Minnesota; over, under and across that part of Southeast Quarter of Section 11, Township 111 North, Range 20 West of the 5<sup>th</sup> P.M., Rice County, Minnesota. (Permanent easement premises is approximately 1,847 square feet or 0.042 acres)

## EXHIBIT B

Rice County Highway Right of Way Plat No. 33

SHEET I OF 3 SHEETS

SHEET 2 OF 3 SHEETS

SHEET 3 OF 3 SHEETS