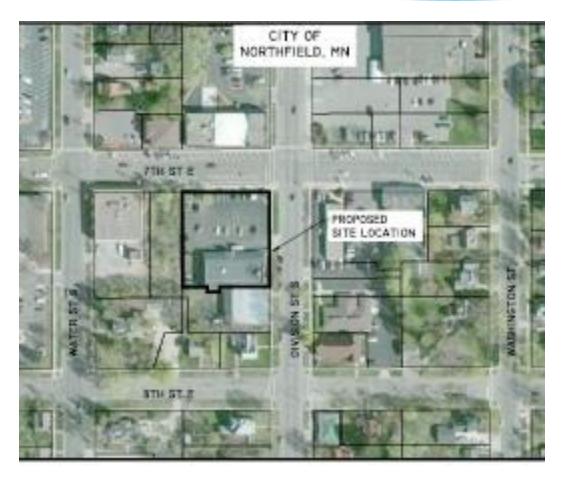

#### Location

#### Request

City Council approval of this commercial lease at 700 Division Street, Northfield, MN, between Astrup Properties, LLC and Northfield Hospital + Clinics.