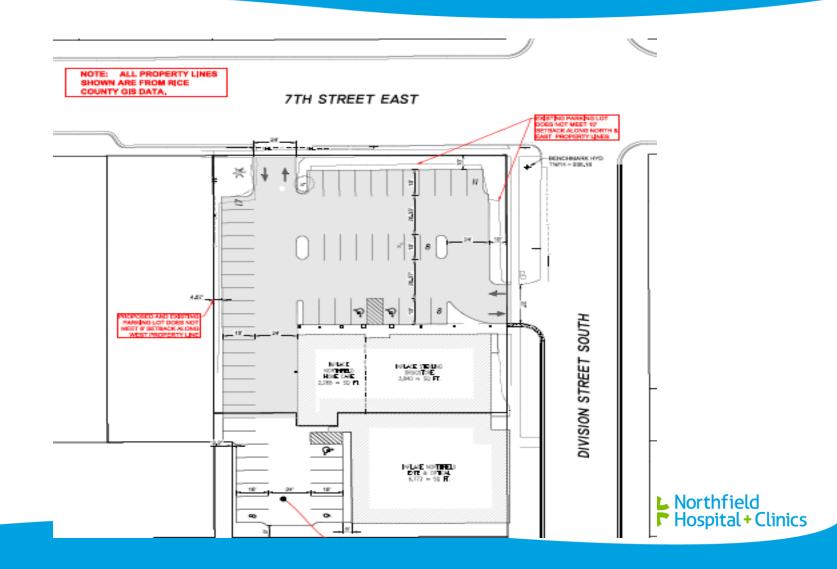

ss

# A New Partnership with Sterling Pharmacy and HealthFinders

Seeking a lease agreement with Sterling





#### The Clinic



- Downtown location
- Easy access, no appointment needed model
- More convenient hours
  - Evenings and weekends
- Limited scope of practice
  - No imaging
  - Point of Care testing only





### Partnering with:



#### **HealthFinders**

 Providing services for the non/ underinsured and the underserved

#### Sterling Pharmacy

Providing services for our patients,
 HealthFinders and the general public.



## **Working Together**

- 6
- Shared entrance
- Shared waiting area.
- Shared nurses station.
- Separate registration.
- Separate offices and exam rooms.
- Ability to flex space based on need.
- Ability to secure each area.

#### Location





#### Location



#### **Outside View**





# Floorplan



## Why?

Improves access to services

Offers a more convenient option

Evening hours and weekends

Those not wanting to establish care

Provides an opportunity for pharmacy services

Improves coordination with HealthFinders

Supports the NH+C Strategic Plan



## Partnership Advantage

Alignment of missions

Improved coordination of services

Convenience for patients

Improved exposure for each organization

Lower operating expenses for all





#### Lease Terms

- 5 year lease
- Fair market rate
- Sublease to HealthFinders









- City approval of the lease (September 5<sup>th</sup>)
- Establish a sublease with HealthFinders
- Sterling remodel 90-120 days
- Potential opening in early 2018

## Questions?



#### Request

City Council approval