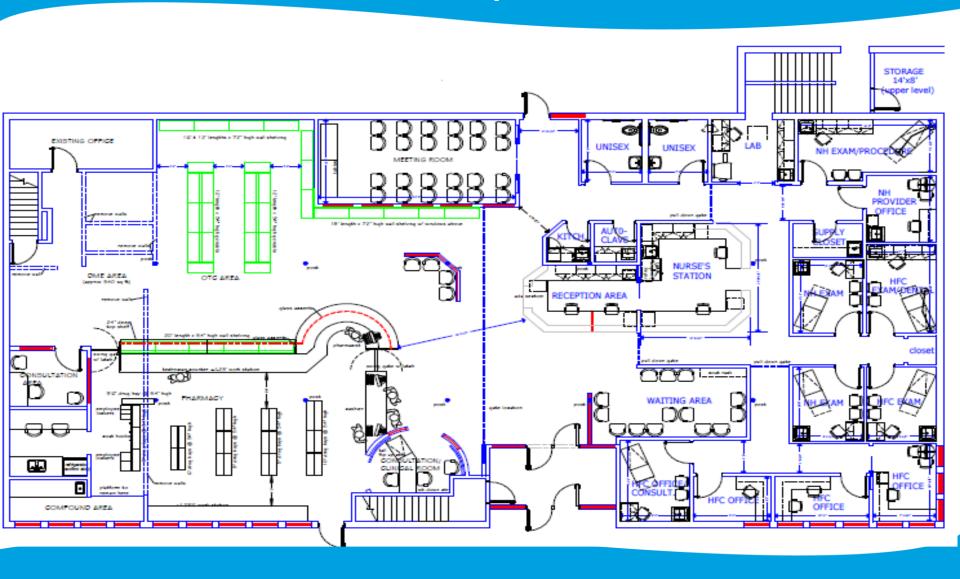

macy and HealthFinders

Seeking a lease agreement with Sterling





#### The Clinic



- Downtown location
- Easy access, no appointment needed model
- More convenient hours
  - Evenings and weekends
- Limited scope of practice
  - No imaging
  - Point of Care testing only





### Partnering with:



#### **HealthFinders**

 Providing services for the non/ underinsured and the underserved

#### Sterling Pharmacy

Providing services for our patients,
 HealthFinders and the general public.



## **Working Together**

- 6
- Shared entrance
- Shared waiting area.
- Shared nurses station.
- Separate registration.
- Separate offices and exam rooms.
- Ability to flex space based on need.
- Ability to secure each area.

#### Location





#### Location



#### **Outside View**





# Floorplan



## Why?

Improves access to services

Offers a more convenient option

Evening hours and weekends

Those not wanting to establish care

Provides an opportunity for pharmacy services

Improves coordination with HealthFinders

Supports the NH+C Strategic Plan



## Partnership Advantage

Alignment of missions

Improved coordination of services

Convenience for patients

Improved exposure for each organization

Lower operating expenses for all





#### Lease Terms

- 5 year lease
- Fair market rate
- Sublease to HealthFinders









- City approval of the lease (September 5<sup>th</sup>)
- Establish a sublease with HealthFinders
- Sterling remodel 90-120 days
- Potential opening in early 2018

## Questions?



#### Request

City Council approval of this commercial lease at 700 Division S