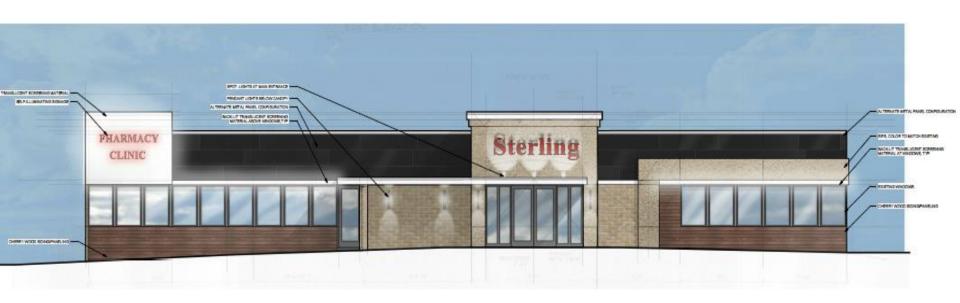

ith Sterling Pharmacy and HealthFinders

Seeking a lease agreement with Sterling





#### The Clinic



- Downtown location
- Easy access, no appointment needed model
- More convenient hours
  - Evenings and weekends
- Limited scope of practice
  - No imaging
  - Point of Care testing only





### Partnering with:



#### **HealthFinders**

 Providing services for the non/ underinsured and the underserved

#### Sterling Pharmacy

Providing services for our patients,
 HealthFinders and the general public.



## **Working Together**

- 6
- Shared entrance
- Shared waiting area.
- Shared nurses station.
- Separate registration.
- Separate offices and exam rooms.
- Ability to flex space based on need.
- Ability to secure each area.

#### Location





#### Location



#### **Outside View**





# Floorplan



## Why?

Improves access to services

Offers a more convenient option

Evening hours and weekends

Those not wanting to establish care

Provides an opportunity for pharmacy services

Improves coordination with HealthFinders

Supports the NH+C Strategic Plan



## Partnership Advantage

Alignment of missions

Improved coordination of services

Convenience for patients

Improved exposure for each organization

Lower operating expenses for all





#### Lease Terms

- 5 year lease
- Fair market rate
- Sublease to HealthFinders









- City approval of the lease (September 5<sup>th</sup>)
- Establish a sublease with HealthFinders
- Sterling remodel 90-120 days
- Potential opening in early 2018

## Questions?



#### Request

City Council approval of this commercial lease