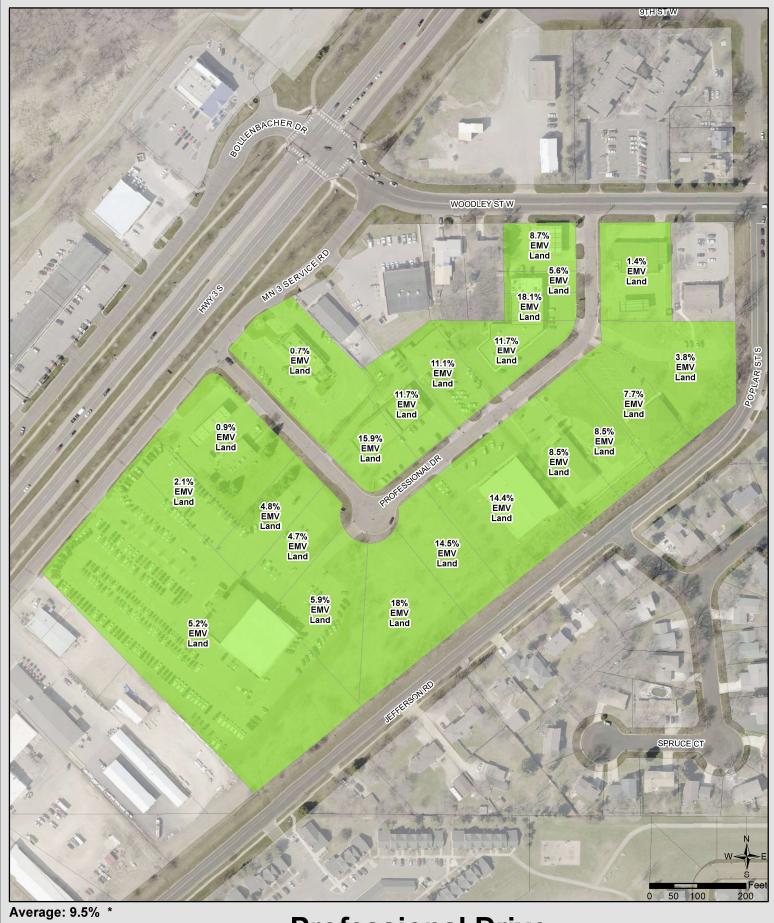

## **Professional Drive** 2017 Reclamation Project

%EMV Map

Average: 9.8% \*

4.8% - 14.8%

\_\_\_\_\_

> 14.8%

\*corner properties with a 10% long footage assessment excluded from average calculation