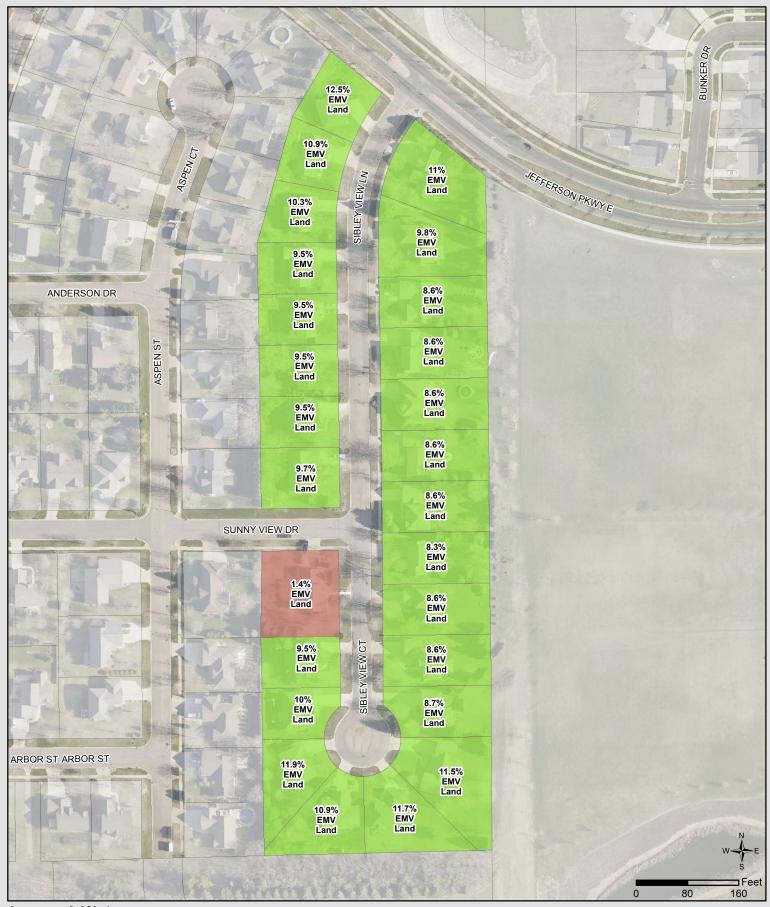

## Average: 10.5%

<5.5% 5.5% - 15.5% >15.5% Marvin Lane 2017 Reclamation Project %EMV Map





< 3.2% 3.2% - 23.2% > 23.2%

\*corner properties with a 10% long footage assessment excluded from average calculation

Maple Street, 9th Street and **Nevada Street** 2017 Reclamation Project %EMV Map





< 19.5 %

> 19.5%

\*corner properties with a 10% long footage assessment excluded from average calculation

## **Professional Drive** 2017 Reclamation Project

%EMV Map





Average: 9.8% \*

4.8% - 14.8%

\_\_\_\_\_

> 14.8%

\*corner properties with a 10% long footage assessment excluded from average calculation

## Sibley View Lane and Sibley View Court 2017 Reclamation Project %EMV Map