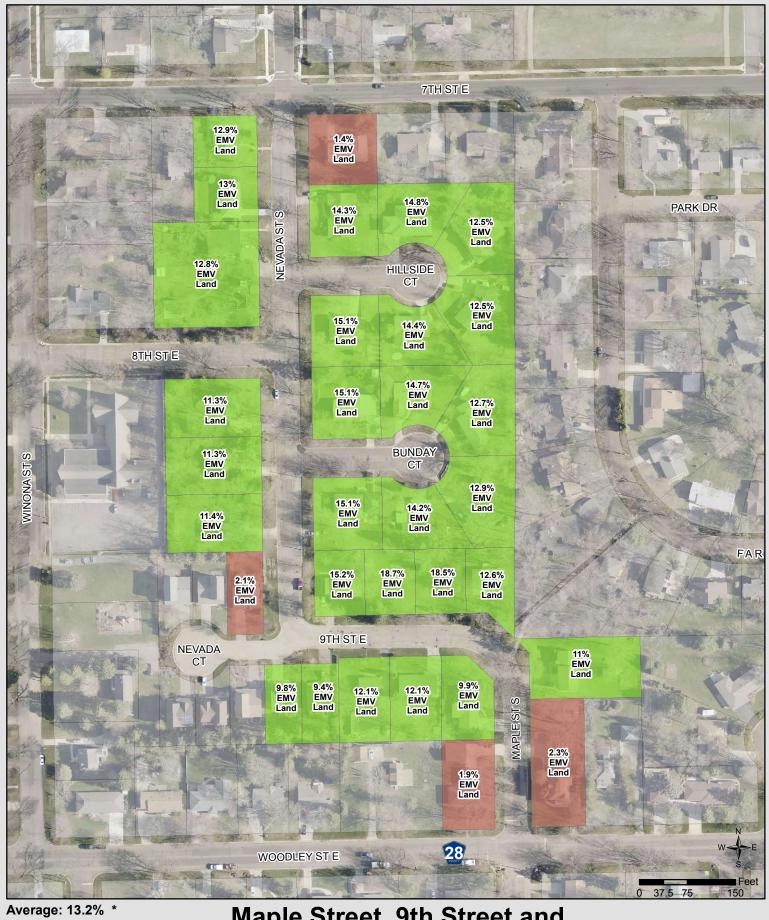

Maple Street, 9th Street and **Nevada Street** 2017 Reclamation Project %EMV Map

< 19.5 %

> 19.5%

\*corner properties with a 10% long footage assessment excluded from average calculation