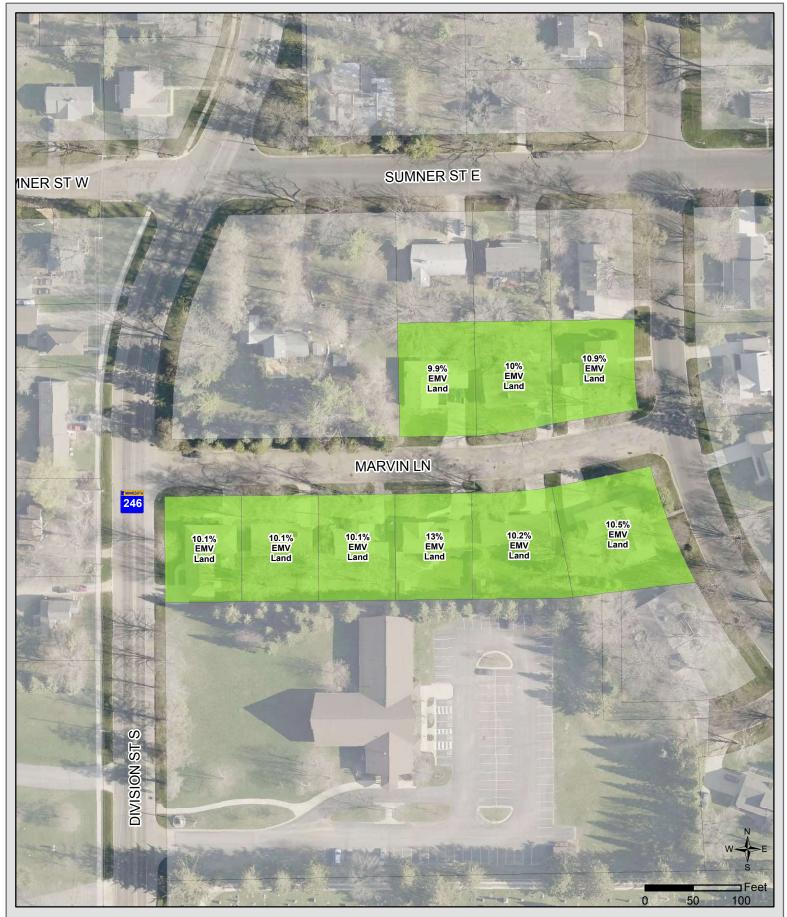

## Average: 10.5%

<5.5% 5.5% - 15.5% >15.5% Marvin Lane 2017 Reclamation Project %EMV Map

< 3.2% 3.2% - 23.2% > 23.2%

\*corner properties with a 10% long footage assessment excluded from average calculation