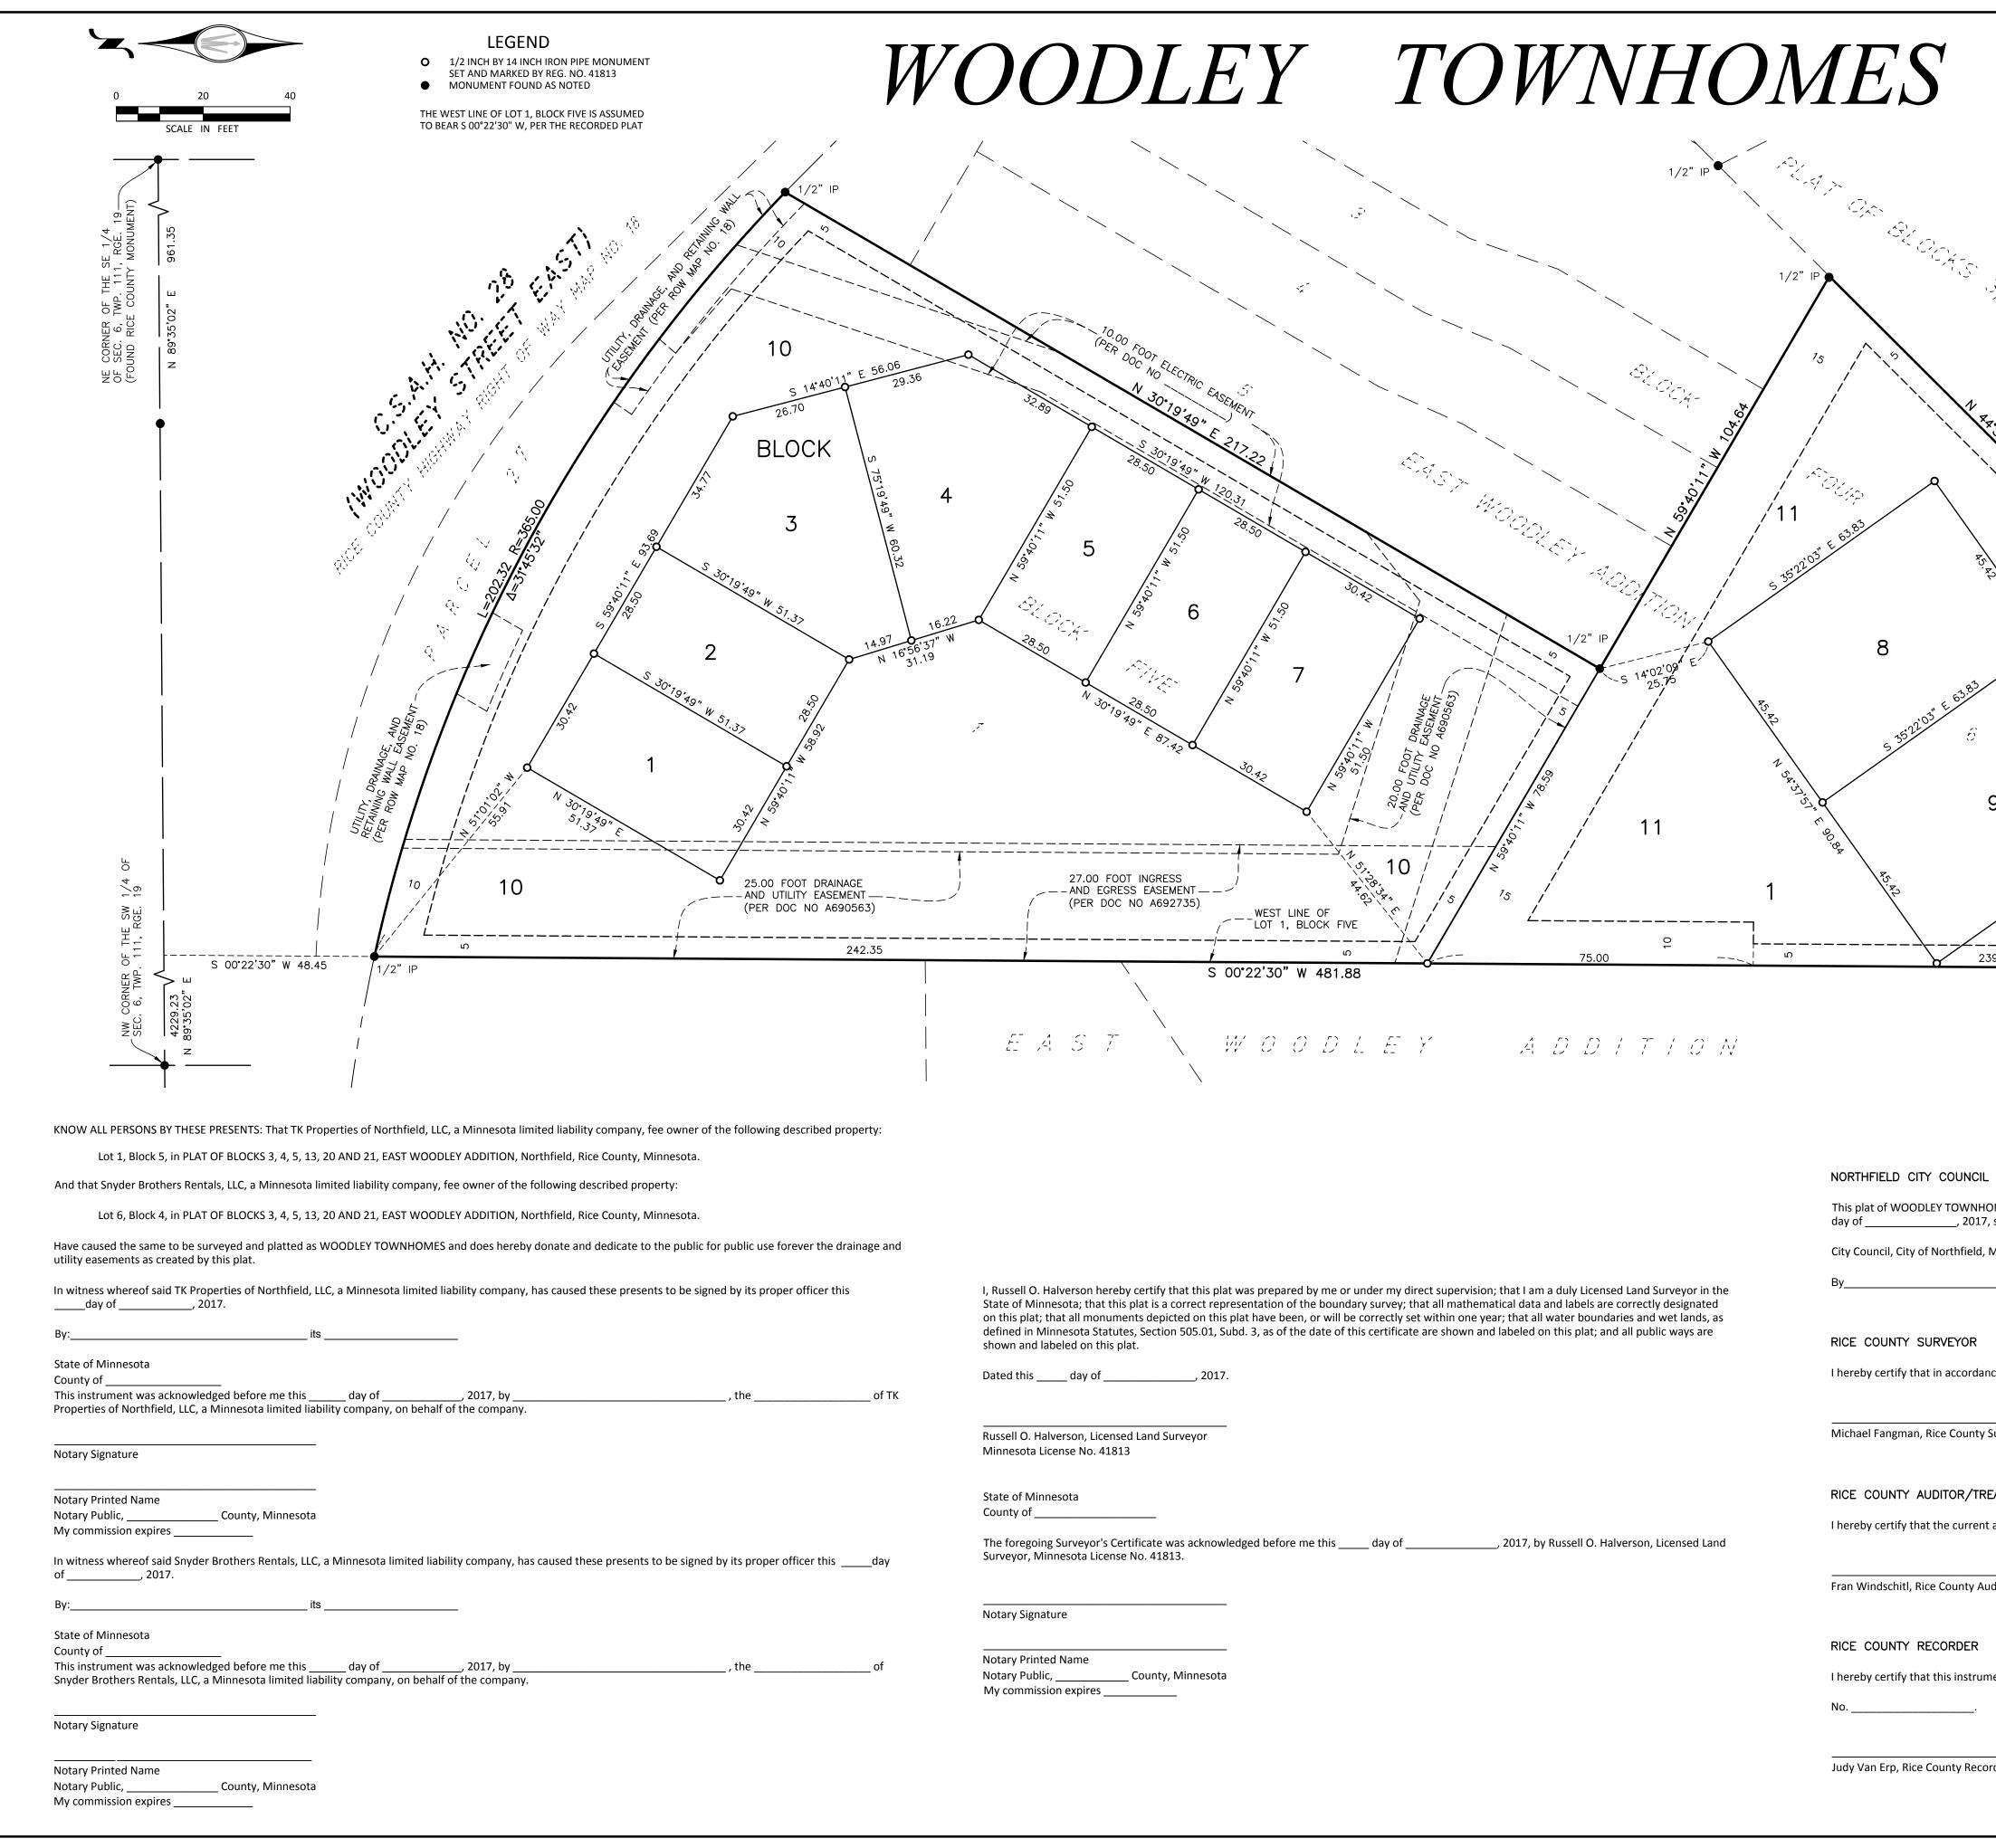

|                                              |                                  | DRAINAGE & UTILITY EASEMENTS<br>ARE SHOWN THUS:                                                                                                          |          |
|----------------------------------------------|----------------------------------|----------------------------------------------------------------------------------------------------------------------------------------------------------|----------|
|                                              |                                  |                                                                                                                                                          |          |
|                                              |                                  | BEING 5 FEET IN WIDTH, ADJOINING SIDE LC<br>AND 10 FEET IN WIDTH ADJOINING REAR LC<br>AND STREET LINES, AS SHOWN ON THE I<br>UNLESS OTHERWISE INDICATED. | OT LINES |
| ······································       |                                  |                                                                                                                                                          |          |
| ·                                            |                                  |                                                                                                                                                          |          |
|                                              |                                  |                                                                                                                                                          |          |
|                                              | 2 1/2" IP<br>#6507               |                                                                                                                                                          |          |
| 00 0 K. J. J. W. 00 00 0 K. 45.              | 5                                |                                                                                                                                                          |          |
| 9                                            | Z<br>2014<br>1000<br>1000        |                                                                                                                                                          |          |
| N 352203" W 63.83                            | 11                               |                                                                                                                                                          |          |
| 9.53                                         |                                  | <sup>-</sup>                                                                                                                                             |          |
| 7 1/2" IP                                    |                                  | 1/2" IP<br>#6507                                                                                                                                         |          |
| /                                            |                                  |                                                                                                                                                          |          |
| OMES, was approved and accep                 | ted by the City Council of the   | e City of Northfield, Minnesota at a regular meeting thereof held this                                                                                   |          |
| said plat is in compliance with<br>Minnesota | the provisions of Minnesota      | Statutes, Section 505.03, Subd. 2.                                                                                                                       |          |
| Mayor                                        | Ву                               | Clerk                                                                                                                                                    |          |
|                                              | 5.021, Subd. 11, this plat has t | been reviewed and approved this day of, 2017.                                                                                                            |          |
| Surveyor                                     |                                  |                                                                                                                                                          |          |
|                                              |                                  |                                                                                                                                                          |          |
| ASURER and delinquent taxes on the la        | nds described within are paid    | d and the transfer is entered this day of, 2017.                                                                                                         |          |
|                                              | nds described within are paid    | l and the transfer is entered this day of, 2017.                                                                                                         |          |
| and delinquent taxes on the lai              |                                  | d and the transfer is entered this day of, 2017.<br>, 2017, at o'clockM. and was duly recorded as Document                                               |          |
| and delinquent taxes on the lai              |                                  |                                                                                                                                                          |          |