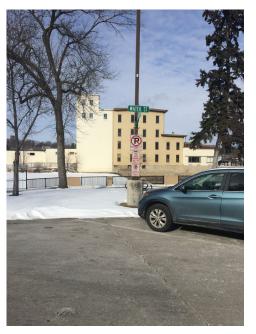

# Parking signage recommendations

#### Riverwalk lot: 40 spaces

◄ In the lot ▶

From 5th St, approaching from the highway

Entering the lot from Bridge Square