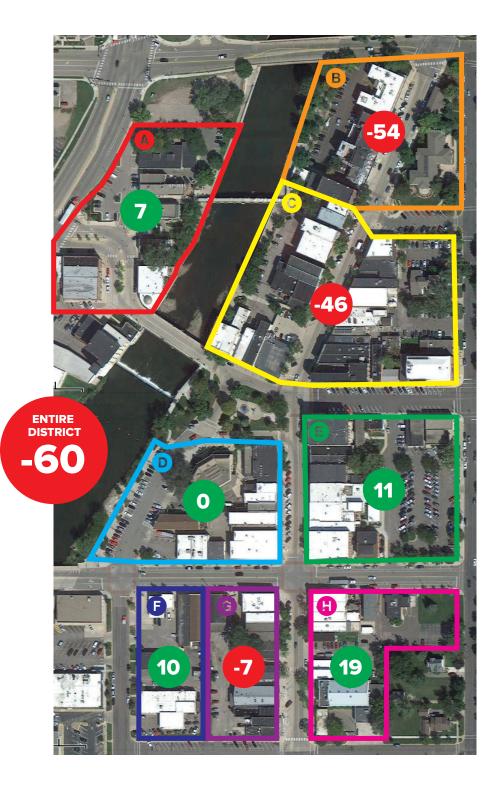

**3** Recruit retail businesses.
- 4 Work to keep downtown office space filled.
- **5** Maintain and expand the database of downtown property.
- 6 Work with the Chamber and CVB to promote Northfield's offerings.
- 7 Be a contact and resource for developers and businesses.
- 8 Work with the EDA to update and print their Community Brochure.
- 9 Work with the EDA to create successful business/ development forums.
- Manage Downtown Northfield as a fully-functioning whole.

### 2016 YTD ACCOMPLISHMENTS

Vision for Downtown workgroup 2 6

# Parking signage recommendations



#### Riverwalk lot: 40 spaces



◄ In the lot ▶





From 5th St, approaching from the highway

Entering the lot from Bridge Square



#### Standardized parking signage in Stillwater







# Quantitative parking research



### **Events calendar**



Are you ready?

With the nice weather comes visitors, some that you expect, some you may not. We don't want you caught off-guard, so here's a calendar of the biggest happenings.

| MON     | TUE         | WED        | THUR          | FRIDAY      | SATURDAY        | SUNDAY            |
|---------|-------------|------------|---------------|-------------|-----------------|-------------------|
| MAY     | 24          | 25         | 26            | 27          | 28              | 29                |
|         |             |            |               | St. Olaf    | Graduatio       |                   |
|         |             |            |               |             | May Fly Festiva | 3,000 VISITORS    |
| 30      | 31          | JUNE       | 2             | 3