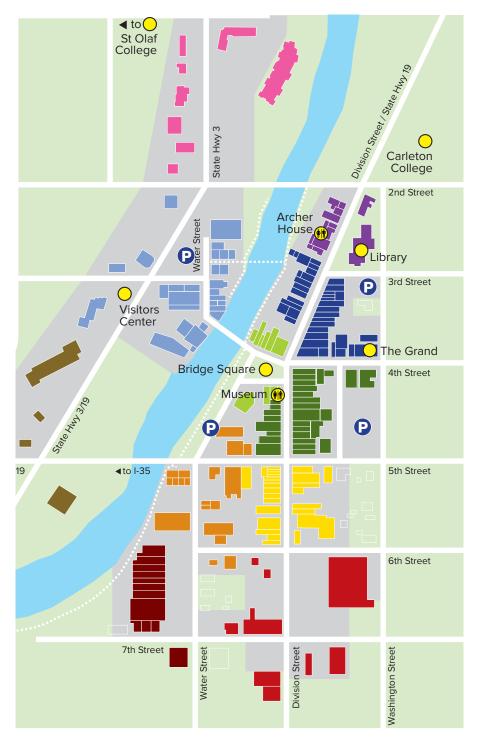

#### Downtown map (used by Northfield News and Carleton)

Businesses are color-coded by street and block.