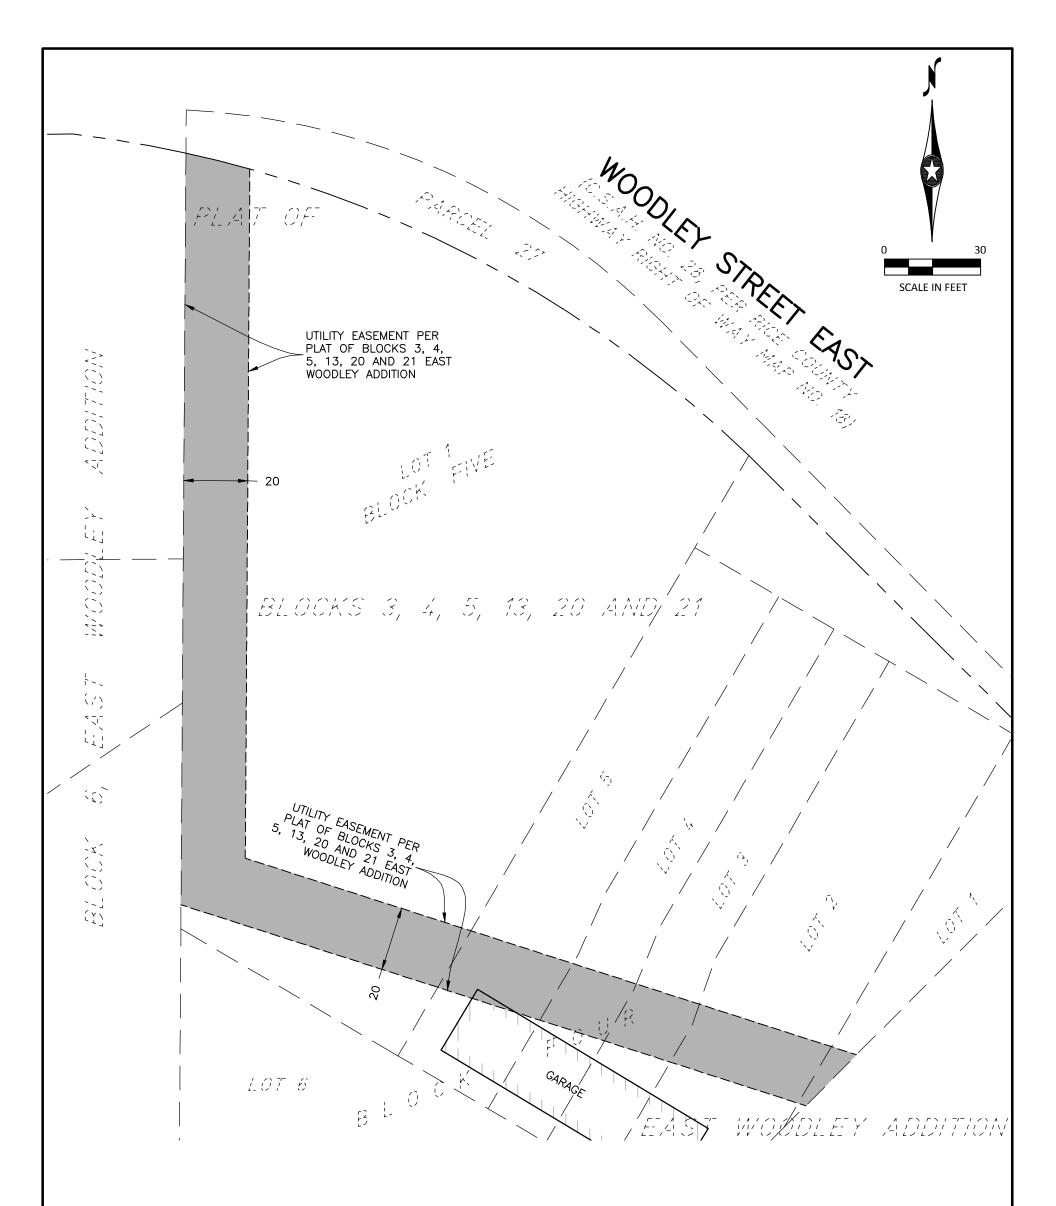

## PROPOSED VACATION DESCRIPTION

All of the utility easement as delineated and dedicated within Lot 1, Block Five and Lots 1, 2, 3, 4, and 5, Block Four, all in PLAT OF BLOCKS 3, 4, 5, 13, 20 AND 21, EAST WOODLEY ADDITION, according to the recorded plat thereof, Rice County, Minnesota.

EASEMENT VACATION AREA: 8,562 SQ. FT.