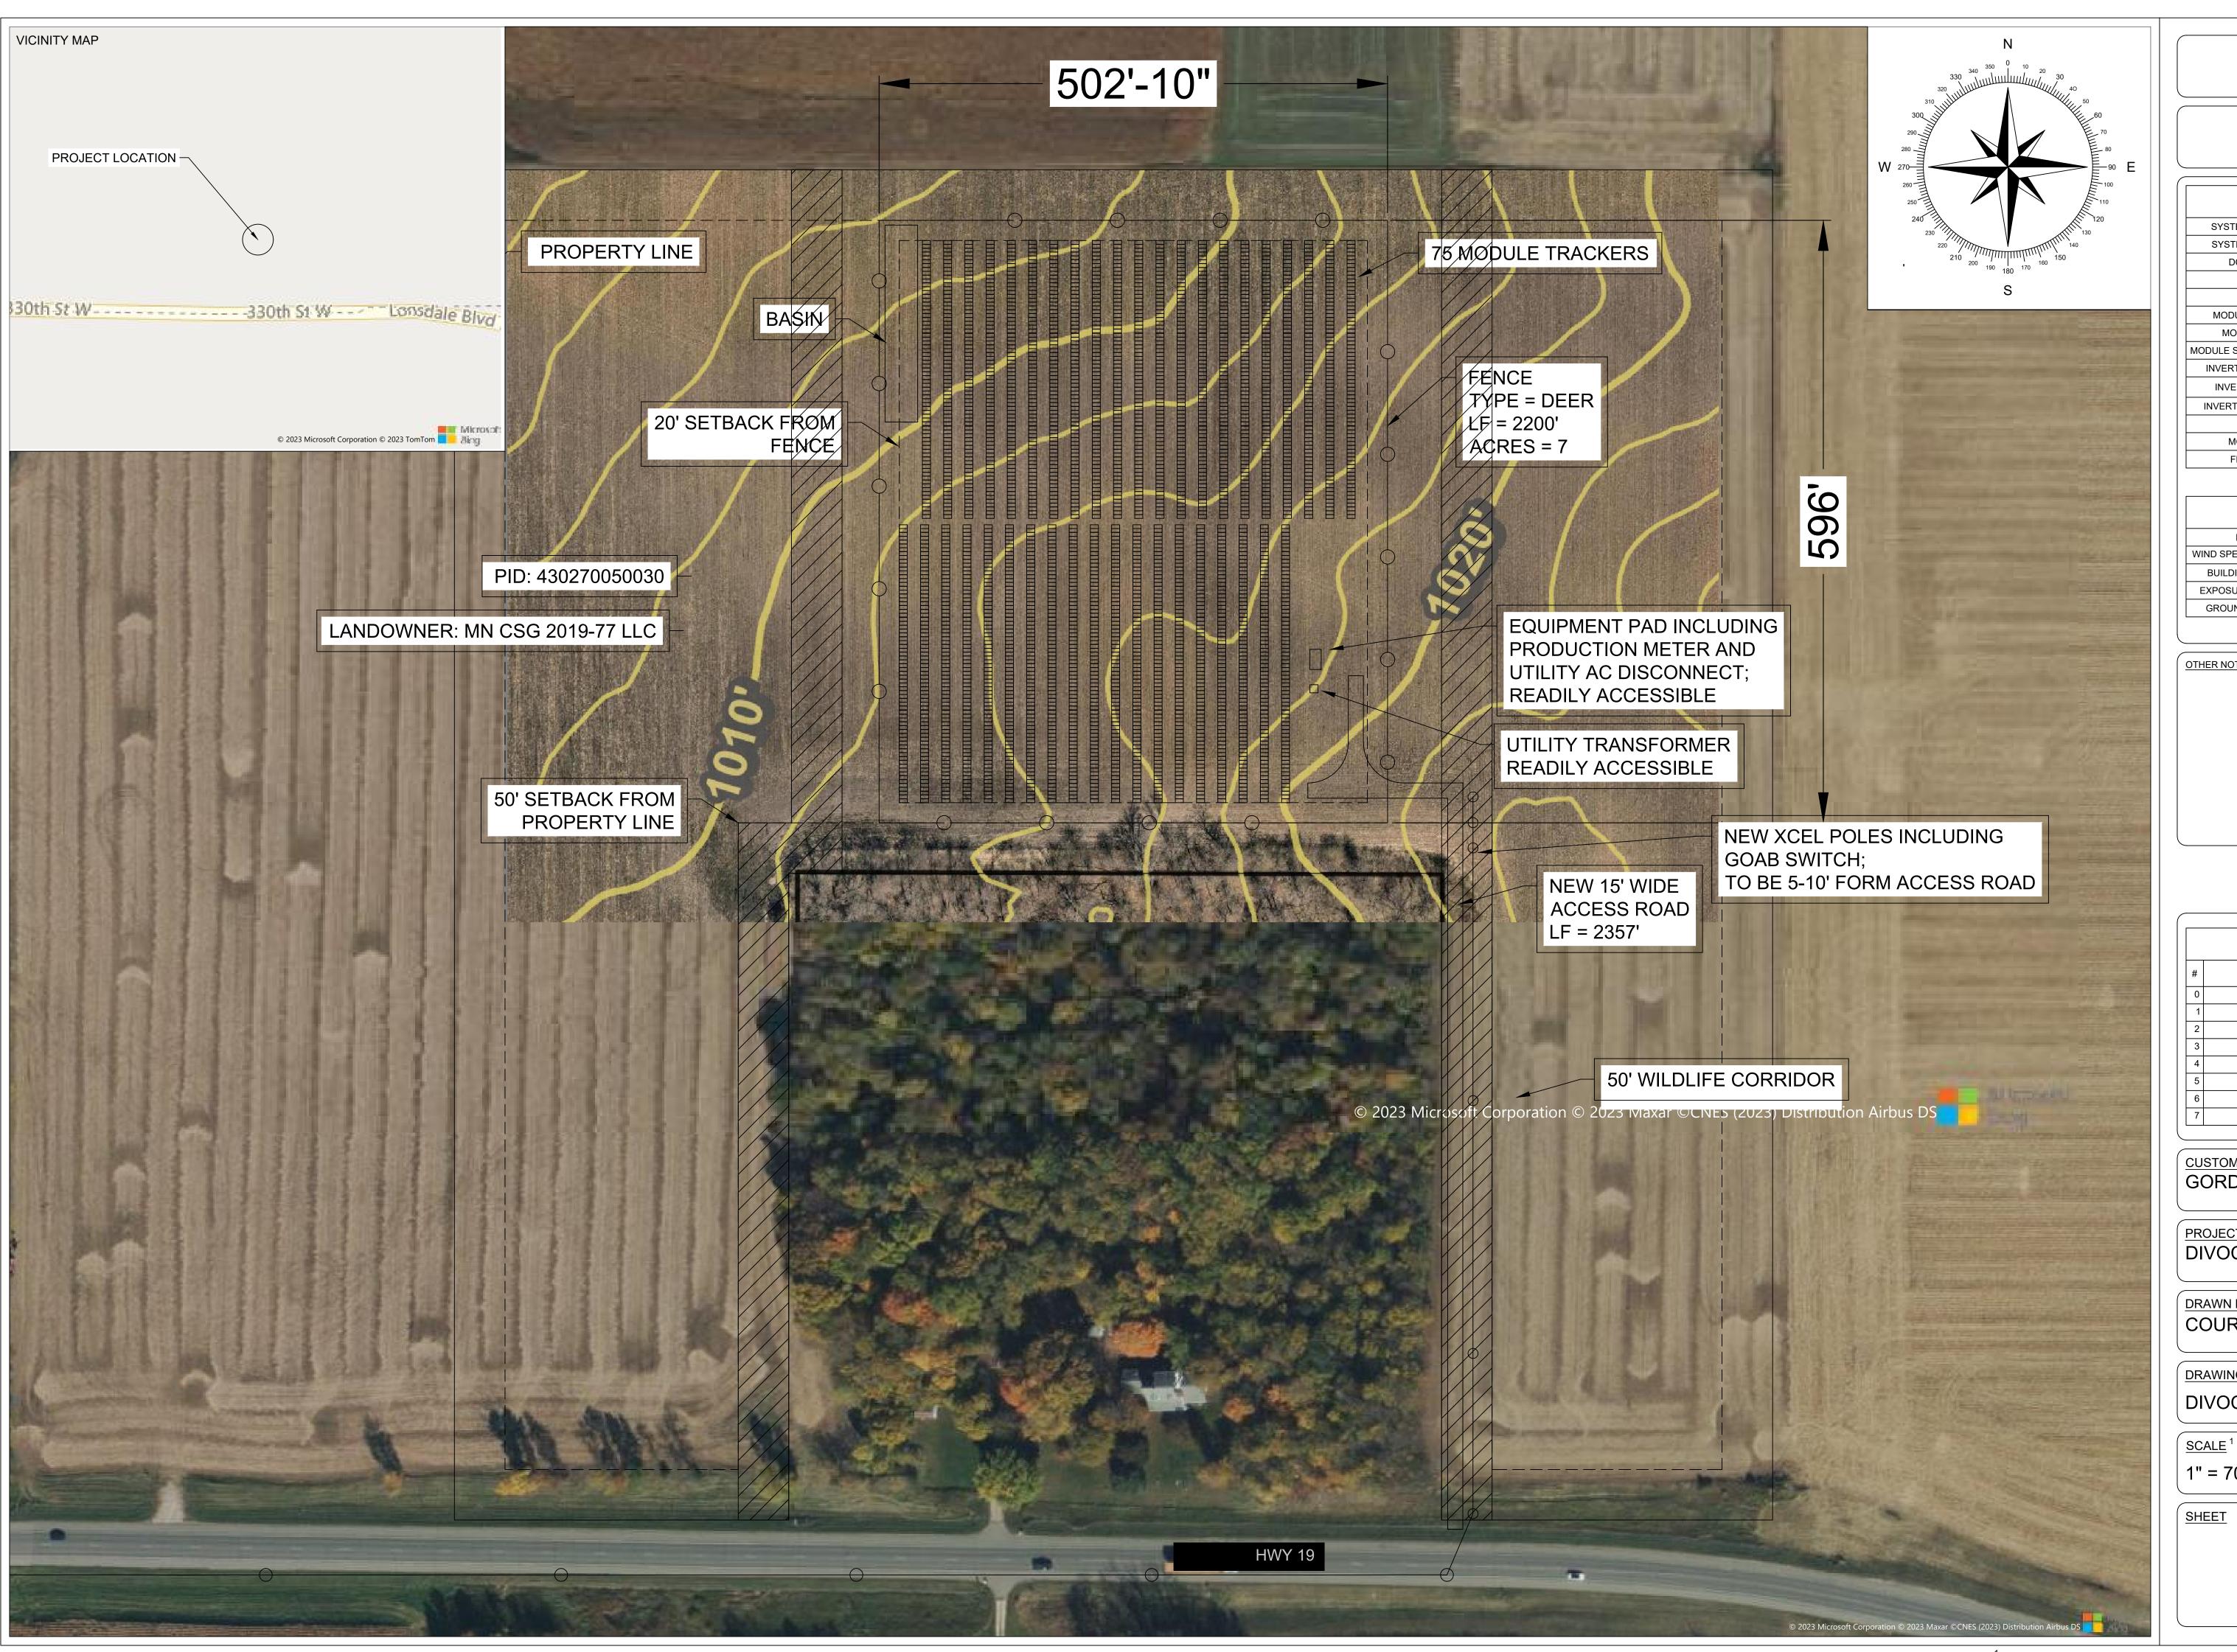

GORDIAN ENERGY SYSTEMS LLC 3915 COOLIDGE AVENUE, BALTIMORE, MD 21229 GORDIANENERGYSYSTEMS.COM 410-242-2449

PROJECT ADDRESS 3851 330th ST W NORTHFIELD, MN, 55057

| SYSTEM SPECIFICATIONS |             |  |  |  |
|-----------------------|-------------|--|--|--|
| SYSTEM SIZE DC        | 1.564 MW    |  |  |  |
| SYSTEM SIZE AC        | 1.000 MW    |  |  |  |
| DC/AC RATIO           | 1.564       |  |  |  |
| AZIMUTH               | 180         |  |  |  |
| TILT                  | -52 to 52   |  |  |  |
| MODULE COUNT          | 2925        |  |  |  |
| MODULE TYPE           | TRINA SOLAR |  |  |  |
| MODULE STC RATING     | 535W        |  |  |  |
| INVERTER COUNT        | 9           |  |  |  |
| INVERTER TYPE         | TBD         |  |  |  |
| INVERTER POWER        | 125 kW      |  |  |  |
| RACKING               | TBD         |  |  |  |
| MONITORING            | ALSO ENERGY |  |  |  |
| FENCE TYPE            | DEER FENCE  |  |  |  |

| DESIGN CRITERIA        |     |  |  |
|------------------------|-----|--|--|
| MIN/MAX TEMP.          | TBD |  |  |
| WIND SPEED (ASCE 7-10) | TBD |  |  |
| BUILDING CATEGORY      | TBD |  |  |
| EXPOSURE CATEGORY      | TBD |  |  |
| GROUND SNOW LOAD       | TBD |  |  |
| ·                      |     |  |  |

OTHER NOTES

| REVISIONS |                |    |           |  |  |
|-----------|----------------|----|-----------|--|--|
| #         | DESCRIPTION    | BY | DATE      |  |  |
| 0         | REVISED LAYOUT | СО | 4/13/2023 |  |  |
| 1         |                |    |           |  |  |
| 2         |                |    |           |  |  |
| 3         |                |    |           |  |  |
| 4         |                |    |           |  |  |
| 5         |                |    |           |  |  |
| 6         |                |    |           |  |  |
| 7         |                |    |           |  |  |
|           |                |    |           |  |  |

CUSTOMER NAME GORDIAN AXE DEVELOPMENT

PROJECT NAME DIVOCSG 17 LLC

DRAWN BY COURTNEY O'CONNOR

DRAWING TITLE

DIVOCSG 17

SHEET

PV1