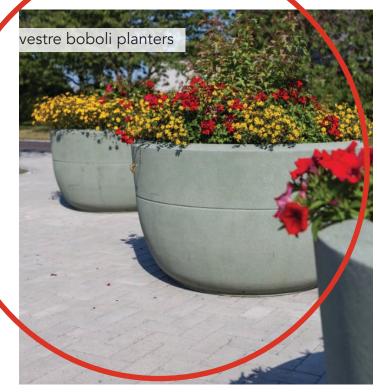

OOK.COM 612.339.5958

90% SHPO

### NORTHFIELD BRIDGE SQUARE

NORTHFIELD, MN

### I hereby certify that this document was prepared by me or under my direct supervision and that I am a duly licensed

Landscape Architect under the laws of the State of Minnesota.

| Name          | Rachel Blaseg |
|---------------|---------------|
| Registration# | ####          |
|               |               |
| Signature     | Date          |
|               | 11/062024     |
| DF/ Project # | 22-184        |
| Scale         | AS SHOWN      |
| Drawn/Checked | ATP/PPW       |
|               |               |
| REVISION      | 2.0           |

PROVIDE DUPLEX IN PLANTER FOR SEASONAL LIGHTING.
 INTEGRATE FIXTURE INTO HANDRAIL. REFER TO LANDSCAPE DRAWINGS.

## proposed vestre palette (color tbd)















vestre forum bins





## proposed landscape forms palette (color tbd)

















note - bollard should be dark color