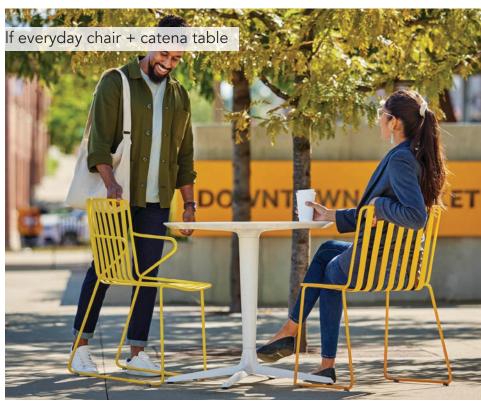

reby certify that this document was prepared by me or under my direct supervision and that I am a duly licensed

Landscape Architect under the laws of the State of Minnesota.

| Name          | Rachel Blaseg |
|---------------|---------------|
| Registration# | ####          |
|               |               |
| Signature     | Date          |
|               | 11/062024     |
| DF/ Project # | 22-184        |
| Scale         | AS SHOWN      |
| Drawn/Checked | ATP/PPW       |
|               |               |
| REVISION      | 2.0           |

PROVIDE DUPLEX IN PLANTER FOR SEASONAL LIGHTING.
 INTEGRATE FIXTURE INTO HANDRAIL. REFER TO LANDSCAPE DRAWINGS.

## proposed vestre palette (color tbd)















vestre forum bins





## proposed landscape forms palette (color tbd)

















note - bollard should be dark color