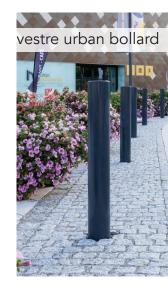

## proposed landscape forms palette (color tbd)

note - bollard should be dark color