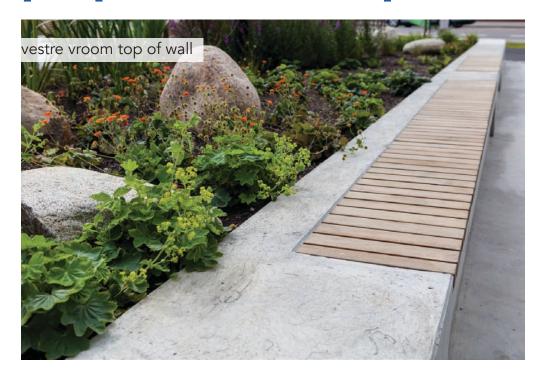

@SCHULERSHOOK.COM 612.339.5958

90% SHPO

### NORTHFIELD BRIDGE SQUARE

NORTHFIELD, MN

### I hereby certify that this document was prepared by me or under my direct supervision and that I am a duly licensed

Landscape Architect under the laws of the State of Minnesota.

| Name          | Rachel Blaseg |
|---------------|---------------|
| Registration# | ####          |
|               |               |
| Signature     | Date          |
|               | 11/062024     |
| DF/ Project # | 22-184        |
| Scale         | AS SHOWN      |
| Drawn/Checked | ATP/PPW       |
|               |               |
| REVISION      | 2.0           |

PROVIDE DUPLEX IN PLANTER FOR SEASONAL LIGHTING.
 INTEGRATE FIXTURE INTO HANDRAIL. REFER TO LANDSCAPE DRAWINGS.

## proposed vestre palette (color tbd)















vestre forum bins





## proposed landscape forms palette (color tbd)

















note - bollard should be dark color