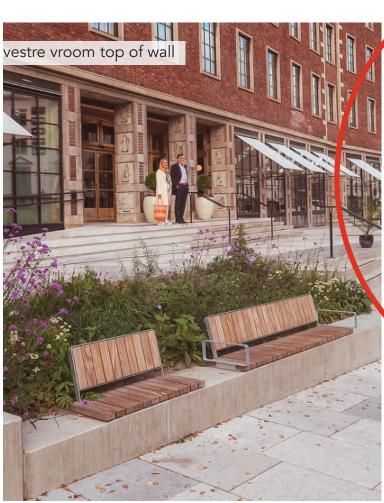

ULERSHOOK.COM 612.339.5958

90% SHPO

### NORTHFIELD BRIDGE SQUARE

NORTHFIELD, MN

### I hereby certify that this document was prepared by me or under my direct supervision and that I am a duly licensed

Landscape Architect under the laws of the State of Minnesota.

| Name          | Rachel Blaseg |
|---------------|---------------|
| Registration# | ####          |
|               |               |
| Signature     | Date          |
|               | 11/062024     |
| DF/ Project # | 22-184        |
| Scale         | AS SHOWN      |
| Drawn/Checked | ATP/PPW       |
|               |               |
| REVISION      | 2.0           |

PROVIDE DUPLEX IN PLANTER FOR SEASONAL LIGHTING.
 INTEGRATE FIXTURE INTO HANDRAIL. REFER TO LANDSCAPE DRAWINGS.

## proposed vestre palette (color tbd)















vestre forum bins





## proposed landscape forms palette (color tbd)

















note - bollard should be dark color