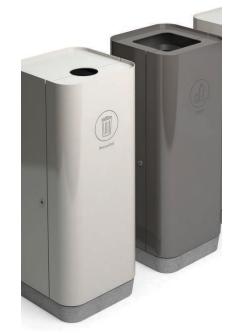

K.COM 612.339.5958

90% SHPO

### NORTHFIELD BRIDGE SQUARE

NORTHFIELD, MN

### I hereby certify that this document was prepared by me or under my direct supervision and that I am a duly licensed

Landscape Architect under the laws of the State of Minnesota.

| Name          | Rachel Blaseg |
|---------------|---------------|
| Registration# | ####          |
|               |               |
| Signature     | Date          |
|               | 11/062024     |
| DF/ Project # | 22-184        |
| Scale         | AS SHOWN      |
| Drawn/Checked | ATP/PPW       |
|               |               |
| REVISION      | 2.0           |

PROVIDE DUPLEX IN PLANTER FOR SEASONAL LIGHTING.
 INTEGRATE FIXTURE INTO HANDRAIL. REFER TO LANDSCAPE DRAWINGS.

## proposed vestre palette (color tbd)















vestre forum bins





## proposed landscape forms palette (color tbd)

















note - bollard should be dark color