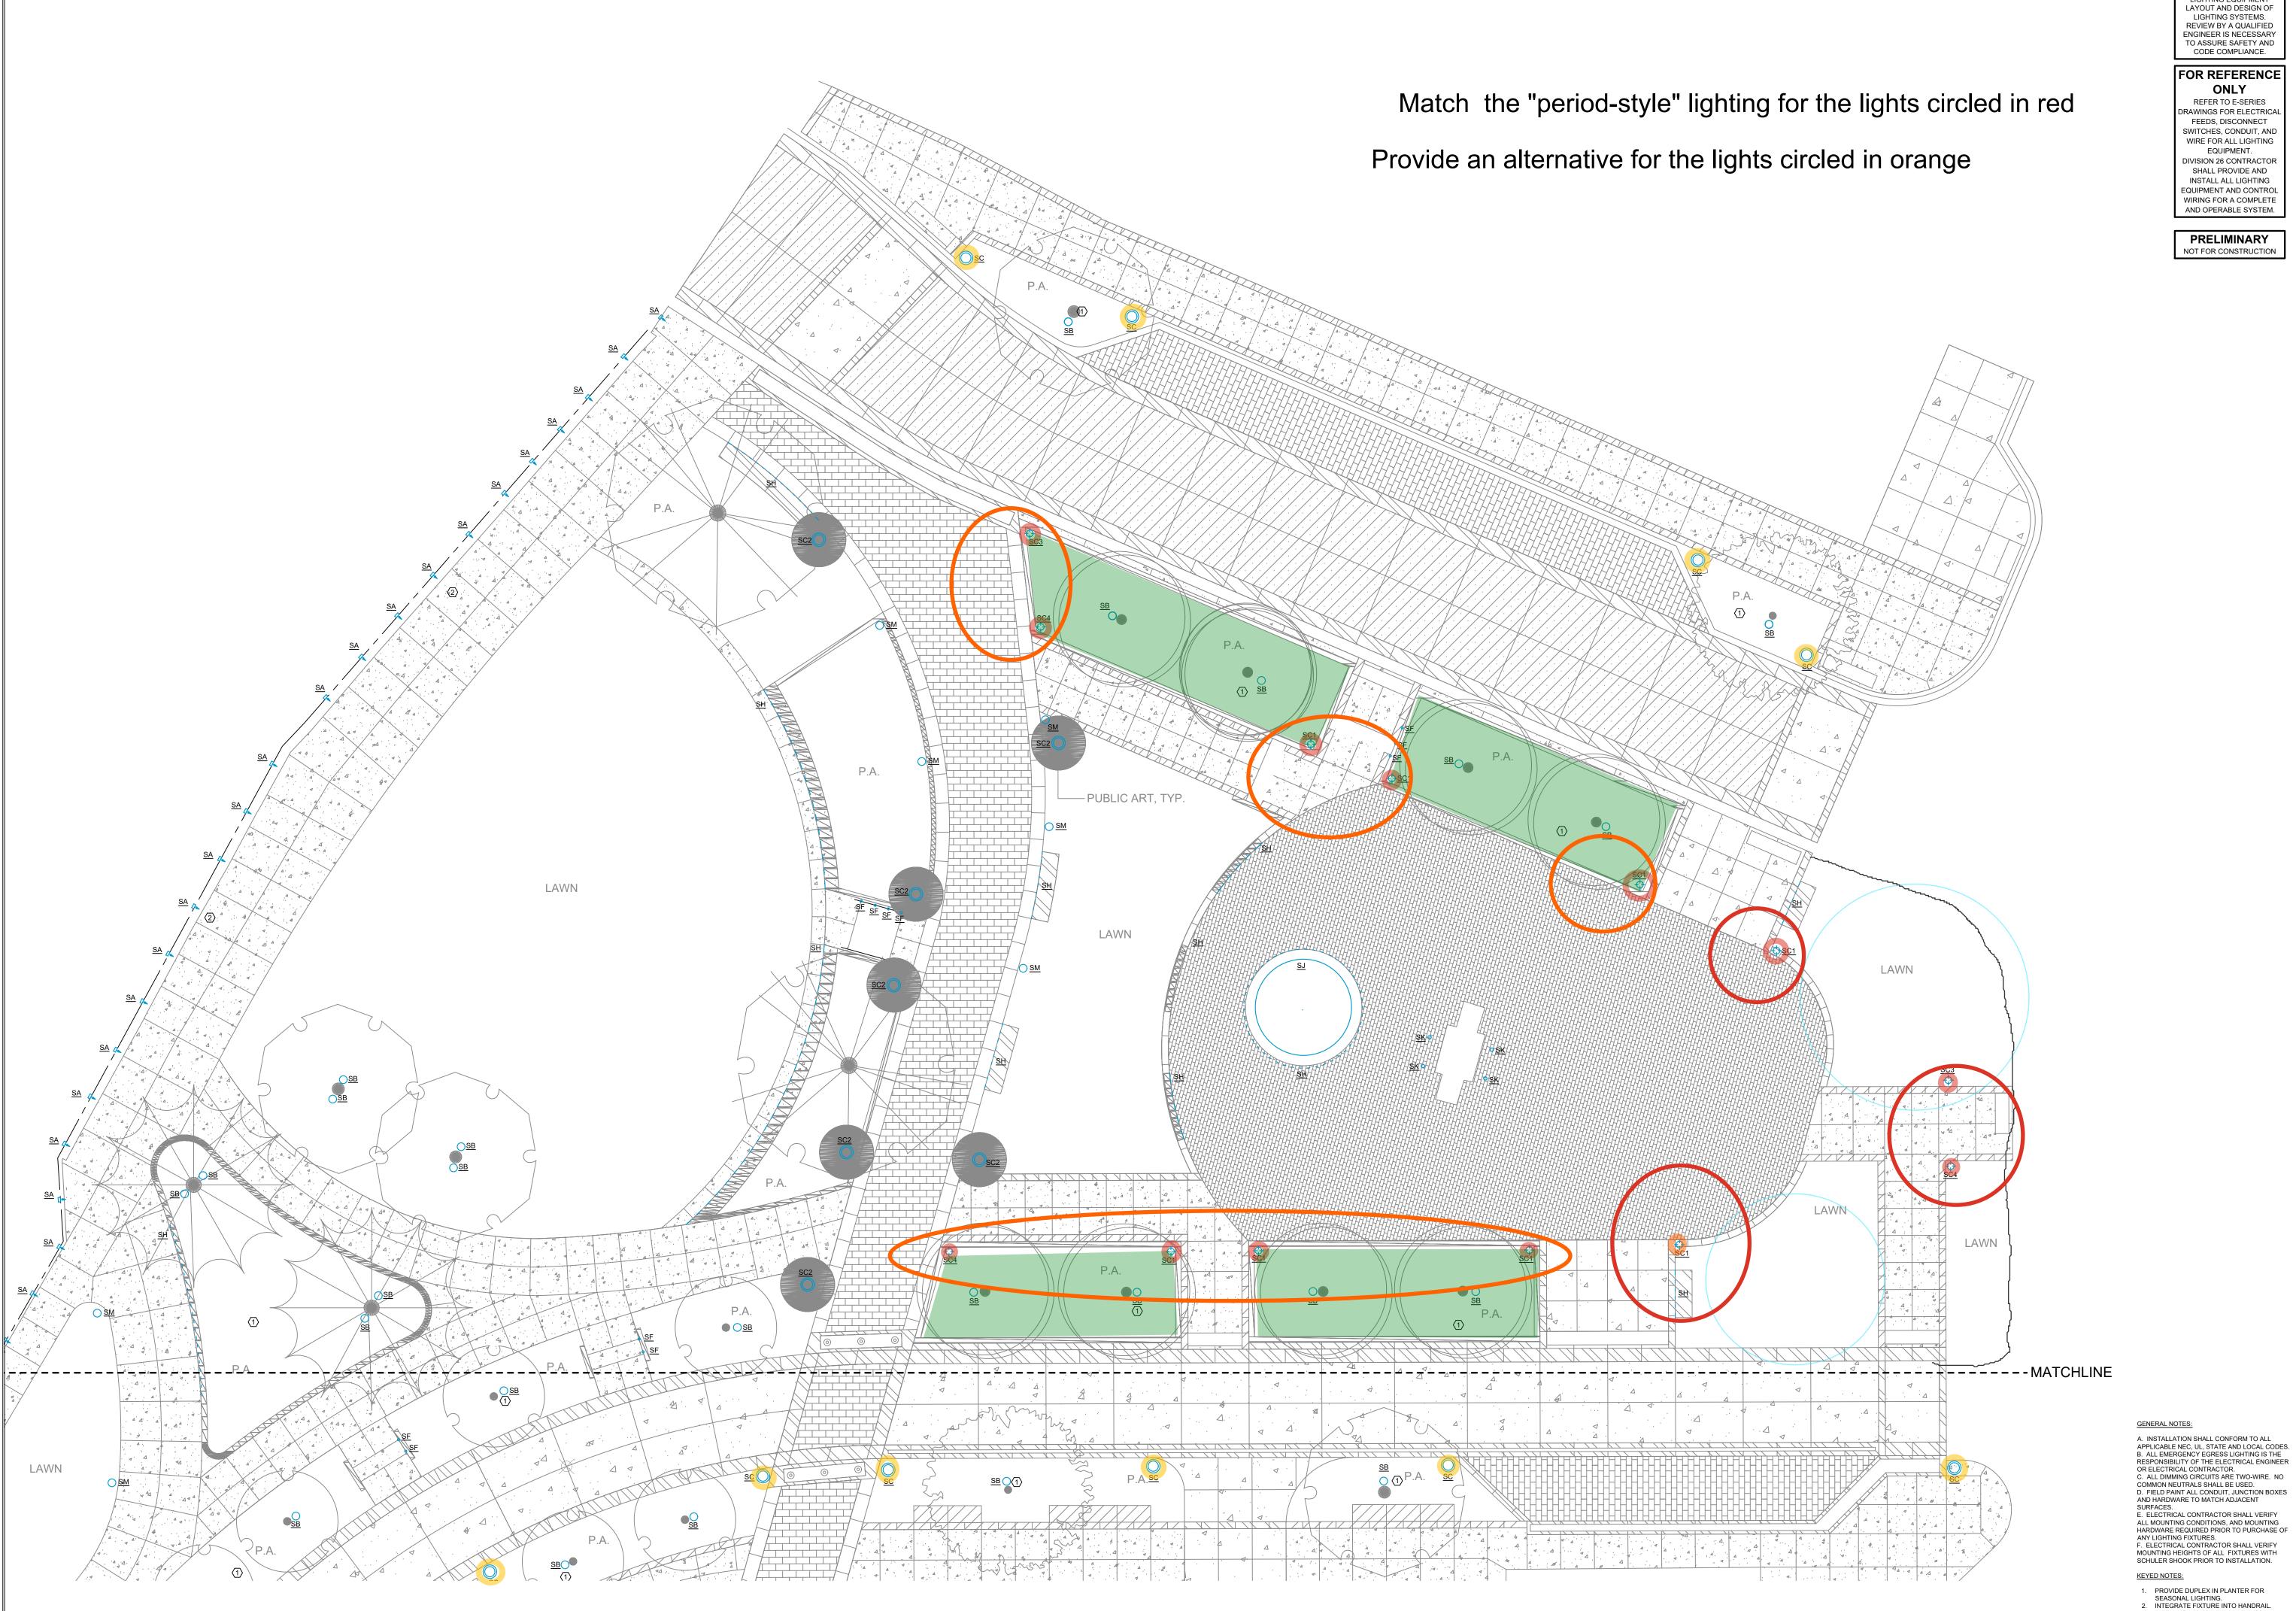

1 SITE LIGHTING - LIGHTING LAYOUT

AL100 | SCALE: 3/32" = 1'-0"

THIS DRAWING INDICATES LIGHTING EQUIPMENT LAYOUT AND DESIGN OF LIGHTING SYSTEMS. REVIEW BY A QUALIFIED **ENGINEER IS NECESSARY** TO ASSURE SAFETY AND CODE COMPLIANCE.

### FOR REFERENCE ONLY

REFER TO E-SERIES RAWINGS FOR ELECTRICAL FEEDS, DISCONNECT SWITCHES, CONDUIT, AND WIRE FOR ALL LIGHTING EQUIPMENT. DIVISION 26 CONTRACTOR SHALL PROVIDE AND INSTALL ALL LIGHTING EQUIPMENT AND CONTROL WIRING FOR A COMPLETE AND OPERABLE SYSTEM.

PRELIMINARY
NOT FOR CONSTRUCTION

Minnesota

PROVIDE DUPLEX IN PLANTER FOR SEASONAL LIGHTING.
 INTEGRATE FIXTURE INTO HANDRAIL. REFER TO LANDSCAPE DRAWINGS.