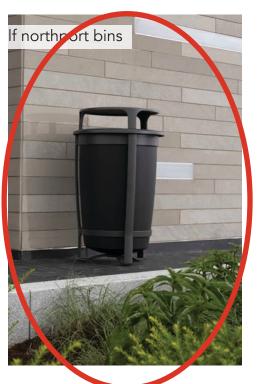

by certify that this document was prepared by me or under my direct supervision and that I am a duly licensed

Landscape Architect under the laws of the State of Minnesota.

| Name          | Rachel Blaseg |
|---------------|---------------|
| Registration# | ####          |
|               |               |
| Signature     | Date          |
|               | 11/062024     |
| DF/ Project # | 22-184        |
| Scale         | AS SHOWN      |
| Drawn/Checked | ATP/PPW       |
|               |               |
| REVISION      | 2.0           |

PROVIDE DUPLEX IN PLANTER FOR SEASONAL LIGHTING.
 INTEGRATE FIXTURE INTO HANDRAIL. REFER TO LANDSCAPE DRAWINGS.

## proposed vestre palette (color tbd)















vestre forum bins





## proposed landscape forms palette (color tbd)

















note - bollard should be dark color