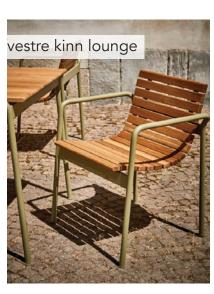

ERSHOOK.COM 612.339.5958

90% SHPO

### NORTHFIELD BRIDGE SQUARE

NORTHFIELD, MN

### I hereby certify that this document was prepared by me or under my direct supervision and that I am a duly licensed

Landscape Architect under the laws of the State of Minnesota.

| Name          | Rachel Blaseg |
|---------------|---------------|
| Registration# | ####          |
|               |               |
| Signature     | Date          |
|               | 11/062024     |
| DF/ Project # | 22-184        |
| Scale         | AS SHOWN      |
| Drawn/Checked | ATP/PPW       |
|               |               |
| REVISION      | 2.0           |

PROVIDE DUPLEX IN PLANTER FOR SEASONAL LIGHTING.
 INTEGRATE FIXTURE INTO HANDRAIL. REFER TO LANDSCAPE DRAWINGS.

## proposed vestre palette (color tbd)















vestre forum bins





## proposed landscape forms palette (color tbd)

















note - bollard should be dark color