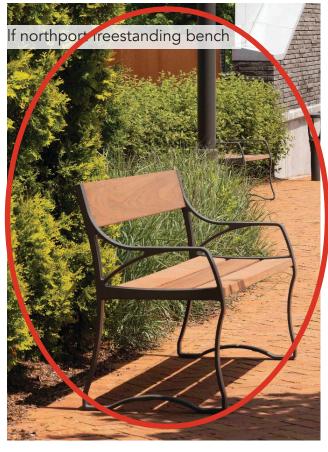

## proposed landscape forms palette (color tbd)

note - bollard should be dark color