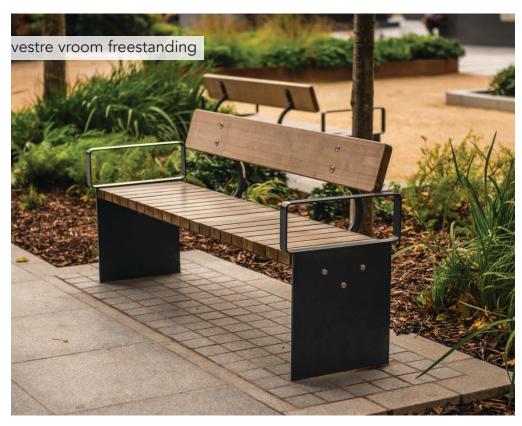

CHULERSHOOK.COM 612.339.5958

90% SHPO

### NORTHFIELD BRIDGE SQUARE

NORTHFIELD, MN

### I hereby certify that this document was prepared by me or under my direct supervision and that I am a duly licensed

Landscape Architect under the laws of the State of Minnesota.

| Name          | Rachel Blaseg |
|---------------|---------------|
| Registration# | ####          |
|               |               |
| Signature     | Date          |
|               | 11/062024     |
| DF/ Project # | 22-184        |
| Scale         | AS SHOWN      |
| Drawn/Checked | ATP/PPW       |
|               |               |
| REVISION      | 2.0           |

PROVIDE DUPLEX IN PLANTER FOR SEASONAL LIGHTING.
 INTEGRATE FIXTURE INTO HANDRAIL. REFER TO LANDSCAPE DRAWINGS.

## proposed vestre palette (color tbd)















vestre forum bins





## proposed landscape forms palette (color tbd)

















note - bollard should be dark color