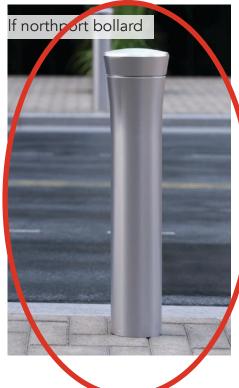

## proposed landscape forms palette (color tbd)

note - bollard should be dark color