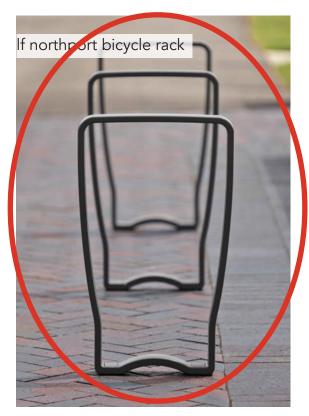

## proposed landscape forms palette (color tbd)

note - bollard should be dark color