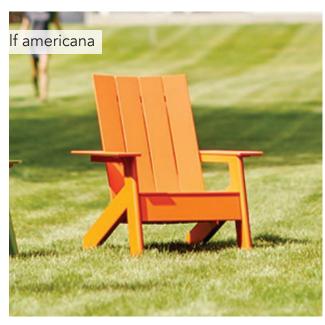

## proposed landscape forms palette (color tbd)

note - bollard should be dark color