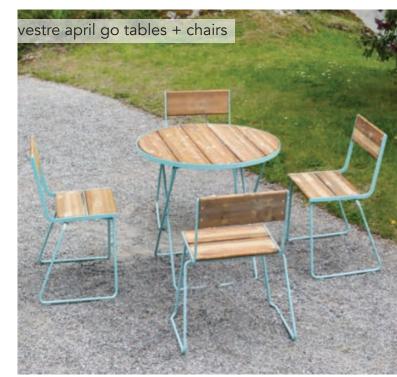

SHPO

### NORTHFIELD BRIDGE SQUARE

NORTHFIELD, MN

### I hereby certify that this document was prepared by me or under my direct supervision and that I am a duly licensed

Landscape Architect under the laws of the State of Minnesota.

| Name          | Rachel Blaseg |
|---------------|---------------|
| Registration# | ####          |
|               |               |
| Signature     | Date          |
|               | 11/062024     |
| DF/ Project # | 22-184        |
| Scale         | AS SHOWN      |
| Drawn/Checked | ATP/PPW       |
|               |               |
| REVISION      | 2.0           |

PROVIDE DUPLEX IN PLANTER FOR SEASONAL LIGHTING.
 INTEGRATE FIXTURE INTO HANDRAIL. REFER TO LANDSCAPE DRAWINGS.

## proposed vestre palette (color tbd)















vestre forum bins





## proposed landscape forms palette (color tbd)

















note - bollard should be dark color