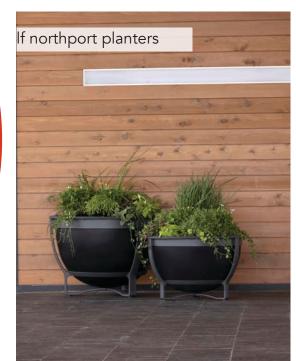

## proposed landscape forms palette (color tbd)

note - bollard should be dark color