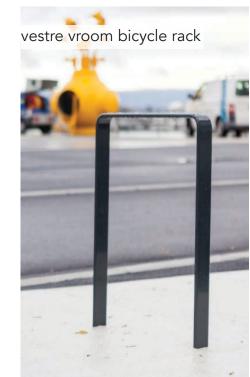

0% SHPO

### NORTHFIELD BRIDGE SQUARE

NORTHFIELD, MN

### I hereby certify that this document was prepared by me or under my direct supervision and that I am a duly licensed

Landscape Architect under the laws of the State of Minnesota.

| Name          | Rachel Blaseg |
|---------------|---------------|
| Registration# | ####          |
|               |               |
| Signature     | Date          |
|               | 11/062024     |
| DF/ Project # | 22-184        |
| Scale         | AS SHOWN      |
| Drawn/Checked | ATP/PPW       |
|               |               |
| REVISION      | 2.0           |

PROVIDE DUPLEX IN PLANTER FOR SEASONAL LIGHTING.
 INTEGRATE FIXTURE INTO HANDRAIL. REFER TO LANDSCAPE DRAWINGS.

## proposed vestre palette (color tbd)















vestre forum bins





## proposed landscape forms palette (color tbd)

















note - bollard should be dark color