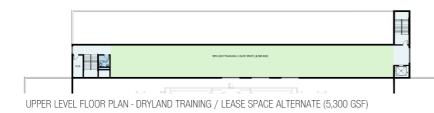

#### **Optional Upgrades**

\$382,951 1st Floor Dryland

\$1,307,785 UL Dryland/Lease Space

\$2,361,439 Precast Stadia

\$24,948,673 Total with all Options:

**NEW Ice Arena -**Option 2 (45,800 SF)