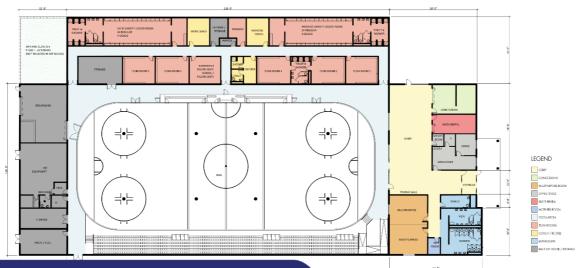

**Base Project** 

\$18,843,254 Construction Cost

\$2,053,244 Soft Costs

\$20,896,498 Project Cost

#### **Optional Upgrades**

\$382,951 1st Floor Dryland

\$1,307,785 UL Dryland/Lease Space

\$2,361,439 Precast Stadia

\$24,948,673 Total with all Options:

**NEW Ice Arena -**Option 2 (45,800 SF)