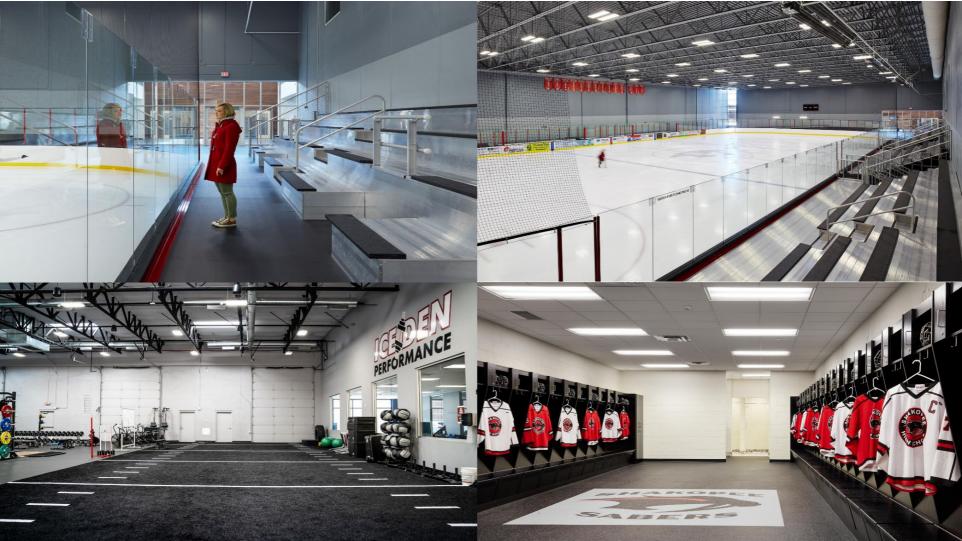

**Base Project** 

\$18,843,254 Construction Cost

\$2,053,244 Soft Costs

\$20,896,498 Project Cost

#### **Optional Upgrades**

\$382,951 1st Floor Dryland

\$1,307,785 UL Dryland/Lease Space

\$2,361,439 Precast Stadia

\$24,948,673 Total with all Options:

**NEW Ice Arena -**Option 2 (45,800 SF)