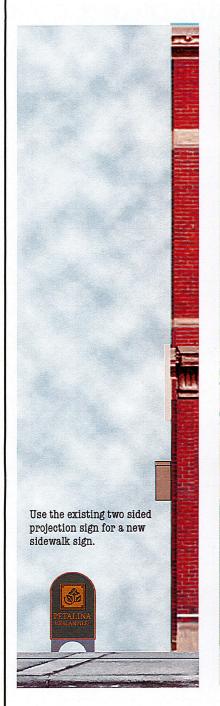

#### **Project Description:**

I am looking to paint the lower half of the exterior of 313 Division St S a historic green color. The signage will be painted a historic gold. See below for historic paint colors. Additionally, I would like to modify the signage on the building from Petalina to Petalina Mercantile Co. and replace "Unique gifts, ete" with "Since 1987".