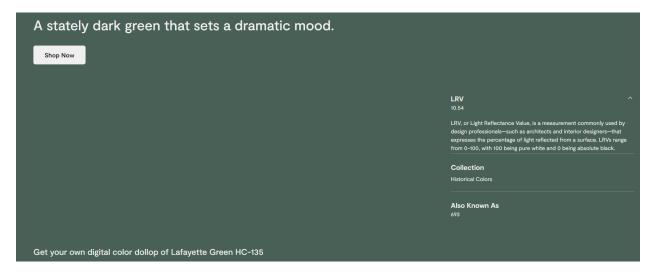

All Letters cut out & raised



# PETALINA MERCANTILE =

20'

05/08/24

## PETALINA MERCANTILE co.

Downtown Northfield, Minnesota

Signage Proposal by Jim Bohnhoff Design 612-968-5013 www.jbohnhoffdesign.com

### **HPC Application**

#### **Project Description:**

I am looking to paint the lower half of the exterior of 313 Division St S a historic green color. The signage will be painted a historic gold. See below for historic paint colors. Additionally, I would like to modify the signage on the building from Petalina to Petalina Mercantile Co. and replace "Unique gifts, ete" with "Since 1987".

#### Lafayette Green



#### Stuart Gold