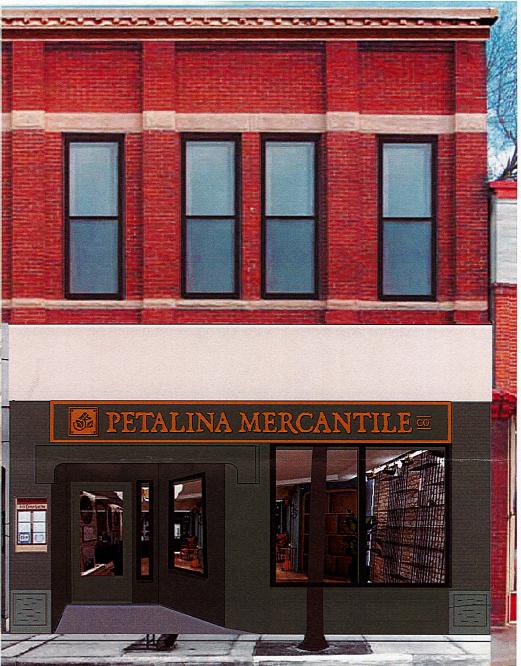

# PETALINA MERCANTILE =

20'

05/08/24

## PETALINA MERCANTILE co.

Downtown Northfield, Minnesota

Signage Proposal by Jim Bohnhoff Design 612-968-5013 www.jbohnhoffdesign.com

#### **Project Description:**

I am looking to paint the lower half of the exterior of 313 Division St S a historic green color. The signage will be painted a historic gold. See below for historic paint colors. Additionally, I would like to modify the signage on the building from Petalina to Petalina Mercantile Co. and replace "Unique gifts, ete" with "Since 1987".