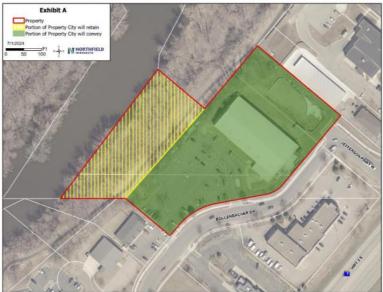

#### DEPICTION OF REAL PROPERTY TO BE CONVEYED TO BUYER

(Subject to survey and minor subdivision prior to Closing to determine legal descriptions. Property City will retain contains approximately 1.4 acres. Property City will convey contains approximately 3.36 acres.)