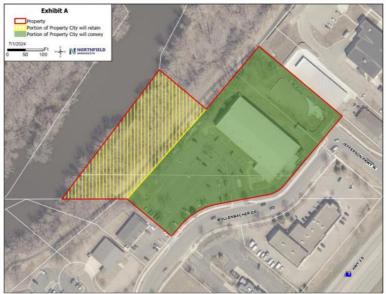

### DEPICTION OF REAL PROPERTY TO BE CONVEYED TO BUYER

(Subject to survey and minor subdivision prior to Closing to determine legal descriptions. Property City will retain contains approximately 1.4 acres. Property City will convey contains approximately 3.36 acres.)