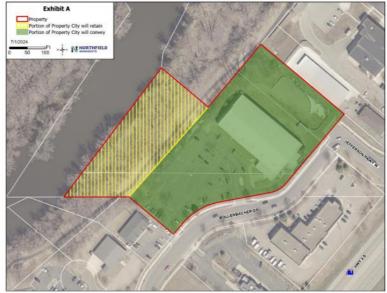

### DEPICTION OF REAL PROPERTY TO BE CONVEYED TO BUYER

(Subject to survey and minor subdivision prior to Closing to determine legal descriptions. Property City will retain contains approximately 1.4 acres. Property City will convey contains approximately 3.36 acres.)