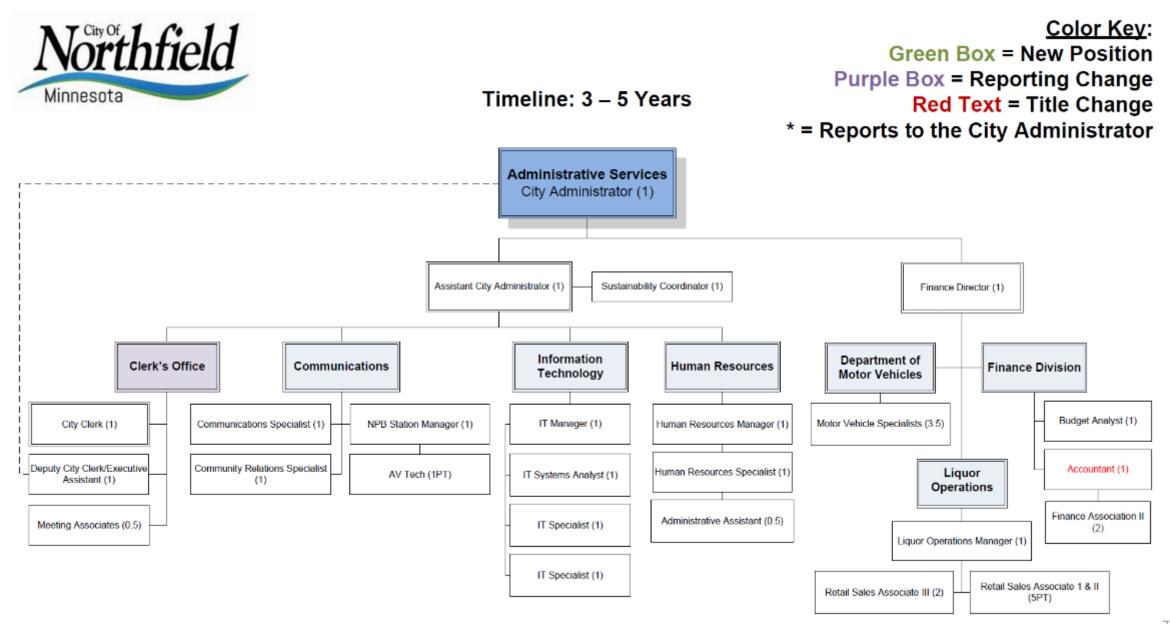

## **Total FTE Changes**

|             | 0 – 1 Years                                         | 1 – 3 Years                                                                                                                                  | 3 – 5 Years | Total   |
|-------------|-----------------------------------------------------|----------------------------------------------------------------------------------------------------------------------------------------------|-------------|---------|
| FTE Added   | Budget Analyst (1.0 FTE)<br>IT Specialist (1.0 FTE) | Assistant City Administrator (1.0 FTE)<br>HR Manager (1.0 FTE)<br>Sustainability Coordinator (1.0 FTE)<br>Administrative Assistant (0.5 FTE) | 0.0 FTE     | 5.5 FTE |
| FTE Removed | 0.0 FTE                                             | Communications and HR Director (1.0 FTE)<br>Assistant to the City Administrator (1.0 FTE)                                                    | 0.0 FTE     | 2.0 FTE |
| Net FTE     | 2.0 FTE                                             | 1.5 FTE                                                                                                                                      | 0.0 FTE     | 3.5 FTE |