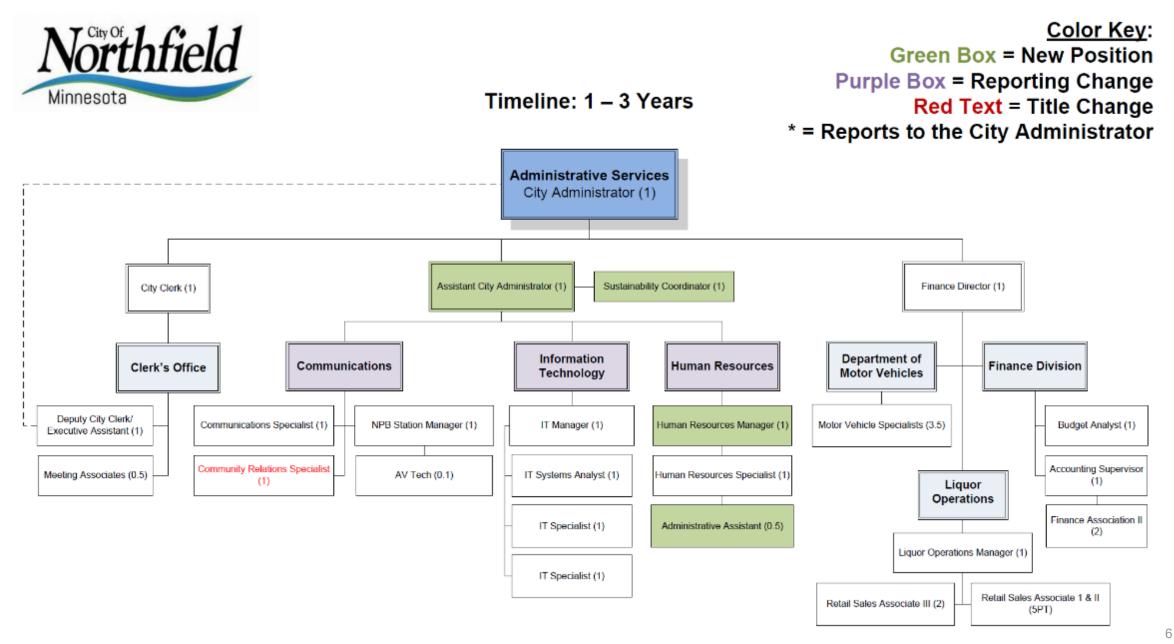

## **Total FTE Changes**

|             | 0 – 1 Years                                         | 1 – 3 Years                                                                                                                                  | 3 – 5 Years | Total   |
|-------------|-----------------------------------------------------|----------------------------------------------------------------------------------------------------------------------------------------------|-------------|---------|
| FTE Added   | Budget Analyst (1.0 FTE)<br>IT Specialist (1.0 FTE) | Assistant City Administrator (1.0 FTE)<br>HR Manager (1.0 FTE)<br>Sustainability Coordinator (1.0 FTE)<br>Administrative Assistant (0.5 FTE) | 0.0 FTE     | 5.5 FTE |
| FTE Removed | 0.0 FTE                                             | Communications and HR Director (1.0 FTE)<br>Assistant to the City Administrator (1.0 FTE)                                                    | 0.0 FTE     | 2.0 FTE |
| Net FTE     | 2.0 FTE                                             | 1.5 FTE                                                                                                                                      | 0.0 FTE     | 3.5 FTE |