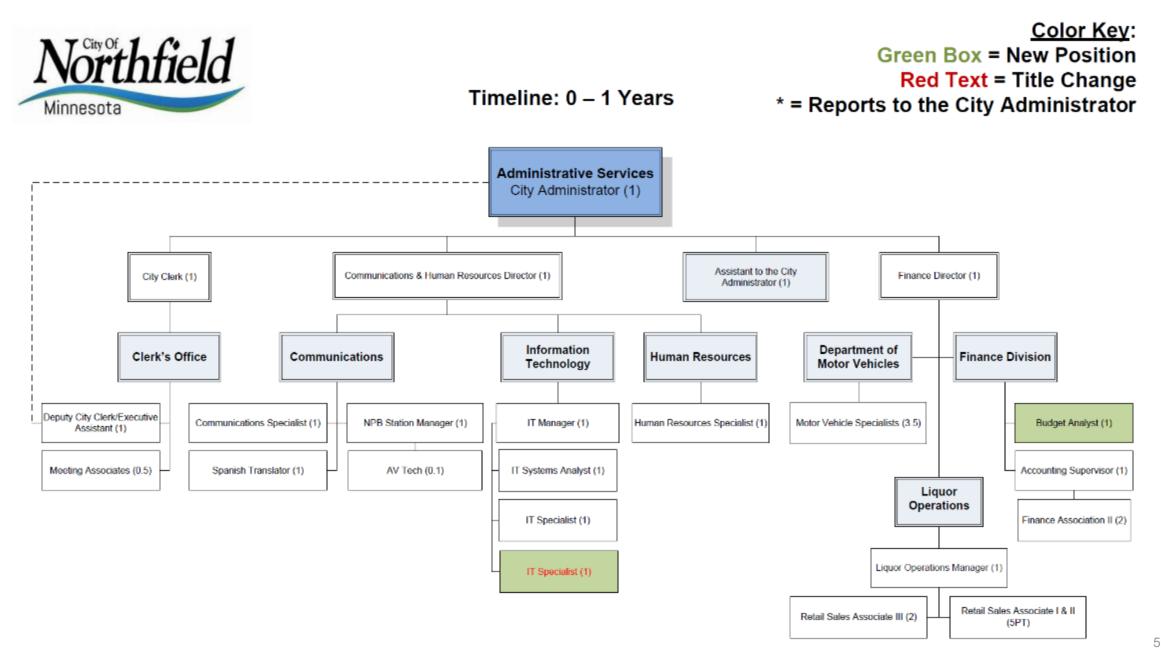

## **Total FTE Changes**

|             | 0 – 1 Years                                         | 1 – 3 Years                                                                                                                                  | 3 – 5 Years | Total   |
|-------------|-----------------------------------------------------|----------------------------------------------------------------------------------------------------------------------------------------------|-------------|---------|
| FTE Added   | Budget Analyst (1.0 FTE)<br>IT Specialist (1.0 FTE) | Assistant City Administrator (1.0 FTE)<br>HR Manager (1.0 FTE)<br>Sustainability Coordinator (1.0 FTE)<br>Administrative Assistant (0.5 FTE) | 0.0 FTE     | 5.5 FTE |
| FTE Removed | 0.0 FTE                                             | Communications and HR Director (1.0 FTE)<br>Assistant to the City Administrator (1.0 FTE)                                                    | 0.0 FTE     | 2.0 FTE |
| Net FTE     | 2.0 FTE                                             | 1.5 FTE                                                                                                                                      | 0.0 FTE     | 3.5 FTE |