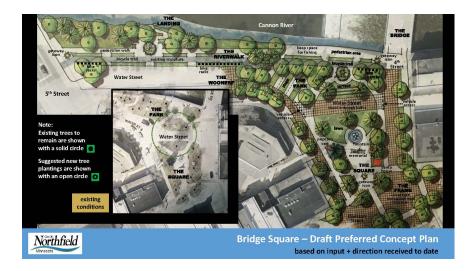

#### **PROJECTS BY DEPARTMENT**

| Department                                                                                                                                                                                                                                                                                                                                                                                                                                                                                                                                                                                                                                                                           | Project #                                                                                                                                                                                                                                                | Priority                                                                                         | 2025                                           | 2026                                                                                                    | 2027                   | 2028      | 2029   | Total                                                                                                                                                                                                                                                                       |
|--------------------------------------------------------------------------------------------------------------------------------------------------------------------------------------------------------------------------------------------------------------------------------------------------------------------------------------------------------------------------------------------------------------------------------------------------------------------------------------------------------------------------------------------------------------------------------------------------------------------------------------------------------------------------------------|----------------------------------------------------------------------------------------------------------------------------------------------------------------------------------------------------------------------------------------------------------|--------------------------------------------------------------------------------------------------|------------------------------------------------|---------------------------------------------------------------------------------------------------------|------------------------|-----------|--------|-----------------------------------------------------------------------------------------------------------------------------------------------------------------------------------------------------------------------------------------------------------------------------|
| City Facilities                                                                                                                                                                                                                                                                                                                                                                                                                                                                                                                                                                                                                                                                      |                                                                                                                                                                                                                                                          |                                                                                                  |                                                |                                                                                                         |                        |           |        |                                                                                                                                                                                                                                                                             |
| Street shop-trench drains                                                                                                                                                                                                                                                                                                                                                                                                                                                                                                                                                                                                                                                            | F-2022-011                                                                                                                                                                                                                                               | 2                                                                                                |                                                |                                                                                                         | 76,000                 |           |        | 76,000                                                                                                                                                                                                                                                                      |
| City Hall-Exterior improvements at City Hall                                                                                                                                                                                                                                                                                                                                                                                                                                                                                                                                                                                                                                         | F-2023-002                                                                                                                                                                                                                                               | 3                                                                                                |                                                | 350,000                                                                                                 |                        |           |        | 350,000                                                                                                                                                                                                                                                                     |
| New Ice Arena                                                                                                                                                                                                                                                                                                                                                                                                                                                                                                                                                                                                                                                                        | F-2024-006                                                                                                                                                                                                                                               | 1                                                                                                | 20,900,000                                     |                                                                                                         |                        |           |        | 20,900,000                                                                                                                                                                                                                                                                  |
| City Hall- Boiler replacement                                                                                                                                                                                                                                                                                                                                                                                                                                                                                                                                                                                                                                                        | F-2025-001                                                                                                                                                                                                                                               | 2                                                                                                | 150,000                                        |                                                                                                         |                        |           |        | 150,000                                                                                                                                                                                                                                                                     |
| Pool- replaster                                                                                                                                                                                                                                                                                                                                                                                                                                                                                                                                                                                                                                                                      | F-2025-002                                                                                                                                                                                                                                               | 2                                                                                                |                                                | 300,000                                                                                                 |                        |           |        | 300,000                                                                                                                                                                                                                                                                     |
| Pool- pump replacement                                                                                                                                                                                                                                                                                                                                                                                                                                                                                                                                                                                                                                                               | F-2025-003                                                                                                                                                                                                                                               | 1                                                                                                | 28,000                                         |                                                                                                         |                        |           |        | 28,000                                                                                                                                                                                                                                                                      |
| Police department gate operator                                                                                                                                                                                                                                                                                                                                                                                                                                                                                                                                                                                                                                                      | F-2025-005                                                                                                                                                                                                                                               | 2                                                                                                | 15,000                                         |                                                                                                         |                        |           |        | 15,000                                                                                                                                                                                                                                                                      |
| Library Meeting Room Addition                                                                                                                                                                                                                                                                                                                                                                                                                                                                                                                                                                                                                                                        | F-2025-04                                                                                                                                                                                                                                                | 3                                                                                                | 45,000                                         |                                                                                                         |                        |           |        | 45,000                                                                                                                                                                                                                                                                      |
| Library-Retaining Wall/Lanscape Repair                                                                                                                                                                                                                                                                                                                                                                                                                                                                                                                                                                                                                                               | F-2026-001                                                                                                                                                                                                                                               | 2                                                                                                |                                                |                                                                                                         |                        | 500,000   |        | 500,000                                                                                                                                                                                                                                                                     |
| City hall-elevator modernization                                                                                                                                                                                                                                                                                                                                                                                                                                                                                                                                                                                                                                                     | F-2026-003                                                                                                                                                                                                                                               | 2                                                                                                |                                                | 150,000                                                                                                 |                        |           |        | 150,000                                                                                                                                                                                                                                                                     |
| City Hall RTU 12 replacement                                                                                                                                                                                                                                                                                                                                                                                                                                                                                                                                                                                                                                                         | F-2026-004                                                                                                                                                                                                                                               | 2                                                                                                |                                                | 30,000                                                                                                  |                        |           |        | 30,000                                                                                                                                                                                                                                                                      |
| City Hall-roof replacement                                                                                                                                                                                                                                                                                                                                                                                                                                                                                                                                                                                                                                                           | F-2026-005                                                                                                                                                                                                                                               | 1                                                                                                |                                                | 440,000                                                                                                 |                        |           |        | 440,000                                                                                                                                                                                                                                                                     |
| City Hall-Training Room Carpet                                                                                                                                                                                                                                                                                                                                                                                                                                                                                                                                                                                                                                                       | F-2026-006                                                                                                                                                                                                                                               | 3                                                                                                |                                                | 16,000                                                                                                  |                        |           |        | 16,000                                                                                                                                                                                                                                                                      |
| City Hall-First Floor Carpet                                                                                                                                                                                                                                                                                                                                                                                                                                                                                                                                                                                                                                                         | F-2026-007                                                                                                                                                                                                                                               | 3                                                                                                |                                                | 73,000                                                                                                  |                        |           |        | 73,000                                                                                                                                                                                                                                                                      |
| City Hall RTU 11 replacement                                                                                                                                                                                                                                                                                                                                                                                                                                                                                                                                                                                                                                                         | F-2027-001                                                                                                                                                                                                                                               | 2                                                                                                |                                                |                                                                                                         | 30,000                 |           |        | 30,000                                                                                                                                                                                                                                                                      |
| Street Shop Make up air unit replacement                                                                                                                                                                                                                                                                                                                                                                                                                                                                                                                                                                                                                                             | F-2027-002                                                                                                                                                                                                                                               | 2                                                                                                |                                                |                                                                                                         | 45,000                 |           |        | 45,000                                                                                                                                                                                                                                                                      |
| Street Shop- HVAC replacement                                                                                                                                                                                                                                                                                                                                                                                                                                                                                                                                                                                                                                                        | F-2028-001                                                                                                                                                                                                                                               | 1                                                                                                |                                                |                                                                                                         |                        | 45,000    |        | 45,000                                                                                                                                                                                                                                                                      |
| Library Boiler Replacement                                                                                                                                                                                                                                                                                                                                                                                                                                                                                                                                                                                                                                                           | F-2029-001                                                                                                                                                                                                                                               | 1                                                                                                |                                                |                                                                                                         |                        |           | 28,000 | 28,000                                                                                                                                                                                                                                                                      |
| PD Boiler #1 Replacement                                                                                                                                                                                                                                                                                                                                                                                                                                                                                                                                                                                                                                                             | F-2029-002                                                                                                                                                                                                                                               | 1                                                                                                |                                                |                                                                                                         |                        |           | 38,000 | 38,000                                                                                                                                                                                                                                                                      |
| <b>City Facilities Tot</b>                                                                                                                                                                                                                                                                                                                                                                                                                                                                                                                                                                                                                                                           | al                                                                                                                                                                                                                                                       | _                                                                                                | 21,138,000                                     | 1,359,000                                                                                               | 151,000                | 545,000   | 66,000 | 23,259,000                                                                                                                                                                                                                                                                  |
| Engineering Division                                                                                                                                                                                                                                                                                                                                                                                                                                                                                                                                                                                                                                                                 |                                                                                                                                                                                                                                                          |                                                                                                  |                                                |                                                                                                         |                        |           |        |                                                                                                                                                                                                                                                                             |
|                                                                                                                                                                                                                                                                                                                                                                                                                                                                                                                                                                                                                                                                                      |                                                                                                                                                                                                                                                          |                                                                                                  |                                                |                                                                                                         |                        |           |        |                                                                                                                                                                                                                                                                             |
| Wall Street Road Reconstruction                                                                                                                                                                                                                                                                                                                                                                                                                                                                                                                                                                                                                                                      | E-2024-003                                                                                                                                                                                                                                               | 2                                                                                                | 8,024,328                                      |                                                                                                         |                        |           |        | 8,024,328                                                                                                                                                                                                                                                                   |
| Wall Street Road Reconstruction<br>2025 Street Reclamation Project                                                                                                                                                                                                                                                                                                                                                                                                                                                                                                                                                                                                                   | E-2024-003<br>E-2025-001                                                                                                                                                                                                                                 | 2<br>2                                                                                           | 8,024,328<br>1,289,270                         |                                                                                                         |                        |           |        |                                                                                                                                                                                                                                                                             |
|                                                                                                                                                                                                                                                                                                                                                                                                                                                                                                                                                                                                                                                                                      |                                                                                                                                                                                                                                                          |                                                                                                  |                                                |                                                                                                         |                        |           |        | 1,289,270                                                                                                                                                                                                                                                                   |
| 2025 Street Reclamation Project<br>2025 Mill and Overlay Project                                                                                                                                                                                                                                                                                                                                                                                                                                                                                                                                                                                                                     | E-2025-001                                                                                                                                                                                                                                               | 2                                                                                                | 1,289,270                                      |                                                                                                         |                        |           |        | 1,289,270<br>1,084,095                                                                                                                                                                                                                                                      |
| 2025 Street Reclamation Project<br>2025 Mill and Overlay Project<br>2025 Sidewalk/Trail Improvements Project                                                                                                                                                                                                                                                                                                                                                                                                                                                                                                                                                                         | E-2025-001<br>E-2025-002                                                                                                                                                                                                                                 | 2<br>2                                                                                           | 1,289,270<br>1,084,095                         |                                                                                                         |                        |           |        | 1,289,270<br>1,084,095<br>617,396                                                                                                                                                                                                                                           |
| 2025 Street Reclamation Project<br>2025 Mill and Overlay Project<br>2025 Sidewalk/Trail Improvements Project<br>Mill Towns Trail - Woodley To Waterford Bridge                                                                                                                                                                                                                                                                                                                                                                                                                                                                                                                       | E-2025-001<br>E-2025-002<br>E-2025-003                                                                                                                                                                                                                   | 2<br>2<br>1                                                                                      | 1,289,270<br>1,084,095<br>617,396              | 1,233,200                                                                                               |                        |           |        | 1,289,270<br>1,084,095<br>617,396<br>8,100,000                                                                                                                                                                                                                              |
| 2025 Street Reclamation Project<br>2025 Mill and Overlay Project<br>2025 Sidewalk/Trail Improvements Project<br>Mill Towns Trail - Woodley To Waterford Bridge<br>2026 Mill and Overlay Project                                                                                                                                                                                                                                                                                                                                                                                                                                                                                      | E-2025-001<br>E-2025-002<br>E-2025-003<br>E-2025-004<br>E-2026-001                                                                                                                                                                                       | 2<br>2<br>1<br>1<br>2                                                                            | 1,289,270<br>1,084,095<br>617,396              |                                                                                                         |                        |           |        | 1,289,270<br>1,084,095<br>617,396<br>8,100,000<br>1,233,200                                                                                                                                                                                                                 |
| 2025 Street Reclamation Project<br>2025 Mill and Overlay Project<br>2025 Sidewalk/Trail Improvements Project<br>Mill Towns Trail - Woodley To Waterford Bridge<br>2026 Mill and Overlay Project<br>Jefferson Parkway Mill and Overlay                                                                                                                                                                                                                                                                                                                                                                                                                                                | E-2025-001<br>E-2025-002<br>E-2025-003<br>E-2025-004<br>E-2026-001<br>E-2026-002                                                                                                                                                                         | 2<br>2<br>1<br>1                                                                                 | 1,289,270<br>1,084,095<br>617,396              | 1,233,200<br>2,007,487<br>2,270,952                                                                     |                        |           |        | 1,289,270<br>1,084,095<br>617,396<br>8,100,000<br>1,233,200<br>2,007,487                                                                                                                                                                                                    |
| 2025 Street Reclamation Project<br>2025 Mill and Overlay Project<br>2025 Sidewalk/Trail Improvements Project<br>Mill Towns Trail - Woodley To Waterford Bridge<br>2026 Mill and Overlay Project<br>Jefferson Parkway Mill and Overlay<br>Spring Creek Road Reconstruction                                                                                                                                                                                                                                                                                                                                                                                                            | E-2025-001<br>E-2025-002<br>E-2025-003<br>E-2025-004<br>E-2026-001<br>E-2026-002<br>E-2026-003                                                                                                                                                           | 2<br>2<br>1<br>1<br>2<br>2                                                                       | 1,289,270<br>1,084,095<br>617,396              | 2,007,487                                                                                               |                        |           |        | 1,289,270<br>1,084,095<br>617,396<br>8,100,000<br>1,233,200<br>2,007,487<br>2,270,952                                                                                                                                                                                       |
| 2025 Street Reclamation Project<br>2025 Mill and Overlay Project<br>2025 Sidewalk/Trail Improvements Project<br>Mill Towns Trail - Woodley To Waterford Bridge<br>2026 Mill and Overlay Project<br>Jefferson Parkway Mill and Overlay<br>Spring Creek Road Reconstruction<br>Fremouw Avenue Railroad Crossing Medians                                                                                                                                                                                                                                                                                                                                                                | E-2025-001<br>E-2025-002<br>E-2025-003<br>E-2025-004<br>E-2026-001<br>E-2026-002<br>E-2026-003<br>E-2026-004                                                                                                                                             | 2<br>2<br>1<br>2<br>2<br>2<br>2                                                                  | 1,289,270<br>1,084,095<br>617,396              | 2,007,487<br>2,270,952<br>290,000                                                                       |                        |           |        | 1,289,270<br>1,084,095<br>617,396<br>8,100,000<br>1,233,200<br>2,007,487<br>2,270,952<br>290,000                                                                                                                                                                            |
| 2025 Street Reclamation Project<br>2025 Mill and Overlay Project<br>2025 Sidewalk/Trail Improvements Project<br>Mill Towns Trail - Woodley To Waterford Bridge<br>2026 Mill and Overlay Project<br>Jefferson Parkway Mill and Overlay<br>Spring Creek Road Reconstruction<br>Fremouw Avenue Railroad Crossing Medians<br>Mill Towns Trail-Prairie Street to Woodley Street                                                                                                                                                                                                                                                                                                           | E-2025-001<br>E-2025-002<br>E-2025-003<br>E-2025-004<br>E-2026-001<br>E-2026-002<br>E-2026-003<br>E-2026-004<br>E-2026-005                                                                                                                               | 2<br>2<br>1<br>2<br>2<br>2<br>2                                                                  | 1,289,270<br>1,084,095<br>617,396              | 2,007,487<br>2,270,952<br>290,000<br>1,169,885                                                          |                        |           |        | 1,289,270<br>1,084,095<br>617,396<br>8,100,000<br>1,233,200<br>2,007,487<br>2,270,952<br>290,000<br>1,169,885                                                                                                                                                               |
| 2025 Street Reclamation Project<br>2025 Mill and Overlay Project<br>2025 Sidewalk/Trail Improvements Project<br>Mill Towns Trail - Woodley To Waterford Bridge<br>2026 Mill and Overlay Project<br>Jefferson Parkway Mill and Overlay<br>Spring Creek Road Reconstruction<br>Fremouw Avenue Railroad Crossing Medians<br>Mill Towns Trail-Prairie Street to Woodley Street<br>Prairie Street Sidewalk                                                                                                                                                                                                                                                                                | E-2025-001<br>E-2025-002<br>E-2025-003<br>E-2025-004<br>E-2026-001<br>E-2026-002<br>E-2026-003<br>E-2026-004<br>E-2026-005<br>E-2026-006                                                                                                                 | 2<br>1<br>1<br>2<br>2<br>2<br>2<br>1<br>1                                                        | 1,289,270<br>1,084,095<br>617,396              | 2,007,487<br>2,270,952<br>290,000<br>1,169,885<br>180,468                                               |                        |           |        | 1,289,270<br>1,084,095<br>617,396<br>8,100,000<br>1,233,200<br>2,007,487<br>2,270,952<br>290,000<br>1,169,885<br>180,468                                                                                                                                                    |
| 2025 Street Reclamation Project<br>2025 Mill and Overlay Project<br>2025 Sidewalk/Trail Improvements Project<br>Mill Towns Trail - Woodley To Waterford Bridge<br>2026 Mill and Overlay Project<br>Jefferson Parkway Mill and Overlay<br>Spring Creek Road Reconstruction<br>Fremouw Avenue Railroad Crossing Medians<br>Mill Towns Trail-Prairie Street to Woodley Street                                                                                                                                                                                                                                                                                                           | E-2025-001<br>E-2025-002<br>E-2025-003<br>E-2025-004<br>E-2026-001<br>E-2026-002<br>E-2026-003<br>E-2026-004<br>E-2026-005<br>E-2026-006<br>E-2026-007                                                                                                   | 2<br>1<br>1<br>2<br>2<br>2<br>2<br>1<br>1<br>2                                                   | 1,289,270<br>1,084,095<br>617,396              | 2,007,487<br>2,270,952<br>290,000<br>1,169,885<br>180,468<br>2,000,000                                  |                        |           |        | 1,289,270<br>1,084,095<br>617,396<br>8,100,000<br>1,233,200<br>2,007,487<br>2,270,952<br>290,000<br>1,169,885<br>180,468<br>2,000,000                                                                                                                                       |
| 2025 Street Reclamation Project<br>2025 Mill and Overlay Project<br>2025 Sidewalk/Trail Improvements Project<br>Mill Towns Trail - Woodley To Waterford Bridge<br>2026 Mill and Overlay Project<br>Jefferson Parkway Mill and Overlay<br>Spring Creek Road Reconstruction<br>Fremouw Avenue Railroad Crossing Medians<br>Mill Towns Trail-Prairie Street to Woodley Street<br>Prairie Street Sidewalk<br>St. Olaf, 2nd & 3rd St Railroad Crossing Signal<br>2026 Seal Coat                                                                                                                                                                                                           | E-2025-001<br>E-2025-002<br>E-2025-003<br>E-2026-001<br>E-2026-002<br>E-2026-003<br>E-2026-004<br>E-2026-005<br>E-2026-006<br>E-2026-007<br>E-2026-008                                                                                                   | 2<br>1<br>1<br>2<br>2<br>2<br>2<br>1<br>1<br>2<br>2<br>2                                         | 1,289,270<br>1,084,095<br>617,396              | 2,007,487<br>2,270,952<br>290,000<br>1,169,885<br>180,468<br>2,000,000<br>116,630                       |                        |           |        | 1,289,270<br>1,084,095<br>617,396<br>8,100,000<br>1,233,200<br>2,007,487<br>2,270,952<br>290,000<br>1,169,885<br>180,468<br>2,000,000<br>116,630                                                                                                                            |
| 2025 Street Reclamation Project<br>2025 Mill and Overlay Project<br>2025 Sidewalk/Trail Improvements Project<br>Mill Towns Trail - Woodley To Waterford Bridge<br>2026 Mill and Overlay Project<br>Jefferson Parkway Mill and Overlay<br>Spring Creek Road Reconstruction<br>Fremouw Avenue Railroad Crossing Medians<br>Mill Towns Trail-Prairie Street to Woodley Street<br>Prairie Street Sidewalk<br>St. Olaf, 2nd & 3rd St Railroad Crossing Signal<br>2026 Seal Coat<br>Spring Street Cul-de-sac                                                                                                                                                                               | E-2025-001<br>E-2025-002<br>E-2025-004<br>E-2026-001<br>E-2026-002<br>E-2026-003<br>E-2026-004<br>E-2026-005<br>E-2026-006<br>E-2026-007<br>E-2026-008<br>E-2026-009                                                                                     | 2<br>1<br>1<br>2<br>2<br>2<br>2<br>1<br>1<br>2<br>2<br>2<br>2<br>2<br>2                          | 1,289,270<br>1,084,095<br>617,396              | 2,007,487<br>2,270,952<br>290,000<br>1,169,885<br>180,468<br>2,000,000<br>116,630<br>500,000            |                        |           |        | 1,289,270<br>1,084,095<br>617,396<br>8,100,000<br>1,233,200<br>2,007,487<br>2,270,952<br>290,000<br>1,169,885<br>180,468<br>2,000,000<br>116,630<br>500,000                                                                                                                 |
| 2025 Street Reclamation Project<br>2025 Mill and Overlay Project<br>2025 Sidewalk/Trail Improvements Project<br>Mill Towns Trail - Woodley To Waterford Bridge<br>2026 Mill and Overlay Project<br>Jefferson Parkway Mill and Overlay<br>Spring Creek Road Reconstruction<br>Fremouw Avenue Railroad Crossing Medians<br>Mill Towns Trail-Prairie Street to Woodley Street<br>Prairie Street Sidewalk<br>St. Olaf, 2nd & 3rd St Railroad Crossing Signal<br>2026 Seal Coat                                                                                                                                                                                                           | E-2025-001<br>E-2025-002<br>E-2025-003<br>E-2026-001<br>E-2026-002<br>E-2026-003<br>E-2026-004<br>E-2026-005<br>E-2026-006<br>E-2026-007<br>E-2026-008                                                                                                   | 2<br>1<br>1<br>2<br>2<br>2<br>2<br>1<br>1<br>2<br>2<br>2<br>2<br>2<br>2<br>2                     | 1,289,270<br>1,084,095<br>617,396<br>8,100,000 | 2,007,487<br>2,270,952<br>290,000<br>1,169,885<br>180,468<br>2,000,000<br>116,630                       |                        |           |        | 1,289,270<br>1,084,095<br>617,396<br>8,100,000<br>1,233,200<br>2,007,487<br>2,270,952<br>290,000<br>1,169,885<br>180,468<br>2,000,000<br>116,630<br>500,000<br>260,686                                                                                                      |
| 2025 Street Reclamation Project<br>2025 Mill and Overlay Project<br>2025 Sidewalk/Trail Improvements Project<br>Mill Towns Trail - Woodley To Waterford Bridge<br>2026 Mill and Overlay Project<br>Jefferson Parkway Mill and Overlay<br>Spring Creek Road Reconstruction<br>Fremouw Avenue Railroad Crossing Medians<br>Mill Towns Trail-Prairie Street to Woodley Street<br>Prairie Street Sidewalk<br>St. Olaf, 2nd & 3rd St Railroad Crossing Signal<br>2026 Seal Coat<br>Spring Street Cul-de-sac<br>Jefferson Parkway Trail<br>Sechler Park Trail                                                                                                                              | E-2025-001<br>E-2025-002<br>E-2025-003<br>E-2025-004<br>E-2026-001<br>E-2026-002<br>E-2026-003<br>E-2026-004<br>E-2026-005<br>E-2026-006<br>E-2026-007<br>E-2026-008<br>E-2026-009<br>E-2026-010<br>E-2026-011                                           | 2<br>1<br>1<br>2<br>2<br>2<br>2<br>1<br>1<br>2<br>2<br>2<br>2<br>2<br>2<br>2<br>2                | 1,289,270<br>1,084,095<br>617,396              | 2,007,487<br>2,270,952<br>290,000<br>1,169,885<br>180,468<br>2,000,000<br>116,630<br>500,000<br>260,686 |                        |           |        | 1,289,270<br>1,084,095<br>617,396<br>8,100,000<br>1,233,200<br>2,007,487<br>2,270,952<br>290,000<br>1,169,885<br>180,468<br>2,000,000<br>116,630<br>500,000<br>260,686<br>1,299,780                                                                                         |
| 2025 Street Reclamation Project<br>2025 Mill and Overlay Project<br>2025 Sidewalk/Trail Improvements Project<br>Mill Towns Trail - Woodley To Waterford Bridge<br>2026 Mill and Overlay Project<br>Jefferson Parkway Mill and Overlay<br>Spring Creek Road Reconstruction<br>Fremouw Avenue Railroad Crossing Medians<br>Mill Towns Trail-Prairie Street to Woodley Street<br>Prairie Street Sidewalk<br>St. Olaf, 2nd & 3rd St Railroad Crossing Signal<br>2026 Seal Coat<br>Spring Street Cul-de-sac<br>Jefferson Parkway Trail<br>Sechler Park Trail<br>Compost Site Emergency Exit                                                                                               | E-2025-001<br>E-2025-002<br>E-2025-003<br>E-2025-004<br>E-2026-001<br>E-2026-002<br>E-2026-004<br>E-2026-004<br>E-2026-005<br>E-2026-006<br>E-2026-007<br>E-2026-008<br>E-2026-010<br>E-2026-011<br>E-2026-011                                           | 2<br>1<br>1<br>2<br>2<br>2<br>2<br>1<br>1<br>2<br>2<br>2<br>2<br>2<br>2<br>2<br>3                | 1,289,270<br>1,084,095<br>617,396<br>8,100,000 | 2,007,487<br>2,270,952<br>290,000<br>1,169,885<br>180,468<br>2,000,000<br>116,630<br>500,000            | 2 054 448              |           |        | 1,289,270<br>1,084,095<br>617,396<br>8,100,000<br>1,233,200<br>2,007,487<br>2,270,952<br>290,000<br>1,169,885<br>180,468<br>2,000,000<br>116,630<br>500,000<br>260,686<br>1,299,780<br>1,000,000                                                                            |
| 2025 Street Reclamation Project<br>2025 Mill and Overlay Project<br>2025 Sidewalk/Trail Improvements Project<br>Mill Towns Trail - Woodley To Waterford Bridge<br>2026 Mill and Overlay Project<br>Jefferson Parkway Mill and Overlay<br>Spring Creek Road Reconstruction<br>Fremouw Avenue Railroad Crossing Medians<br>Mill Towns Trail-Prairie Street to Woodley Street<br>Prairie Street Sidewalk<br>St. Olaf, 2nd & 3rd St Railroad Crossing Signal<br>2026 Seal Coat<br>Spring Street Cul-de-sac<br>Jefferson Parkway Trail<br>Sechler Park Trail<br>Compost Site Emergency Exit<br>2027 Reclamation Project                                                                   | E-2025-001<br>E-2025-003<br>E-2025-004<br>E-2026-001<br>E-2026-002<br>E-2026-003<br>E-2026-004<br>E-2026-005<br>E-2026-006<br>E-2026-007<br>E-2026-007<br>E-2026-009<br>E-2026-009<br>E-2026-010<br>E-2026-011<br>E-2026-012<br>E-2027-001               | 2<br>1<br>1<br>2<br>2<br>2<br>2<br>1<br>1<br>2<br>2<br>2<br>2<br>2<br>2<br>2<br>3<br>1           | 1,289,270<br>1,084,095<br>617,396<br>8,100,000 | 2,007,487<br>2,270,952<br>290,000<br>1,169,885<br>180,468<br>2,000,000<br>116,630<br>500,000<br>260,686 | 2,054,448              |           |        | 1,289,270<br>1,084,095<br>617,396<br>8,100,000<br>1,233,200<br>2,007,487<br>2,270,952<br>290,000<br>1,169,885<br>180,468<br>2,000,000<br>116,630<br>500,000<br>260,686<br>1,299,780<br>1,000,000<br>2,054,448                                                               |
| 2025 Street Reclamation Project<br>2025 Mill and Overlay Project<br>2025 Sidewalk/Trail Improvements Project<br>Mill Towns Trail - Woodley To Waterford Bridge<br>2026 Mill and Overlay Project<br>Jefferson Parkway Mill and Overlay<br>Spring Creek Road Reconstruction<br>Fremouw Avenue Railroad Crossing Medians<br>Mill Towns Trail-Prairie Street to Woodley Street<br>Prairie Street Sidewalk<br>St. Olaf, 2nd & 3rd St Railroad Crossing Signal<br>2026 Seal Coat<br>Spring Street Cul-de-sac<br>Jefferson Parkway Trail<br>Sechler Park Trail<br>Compost Site Emergency Exit<br>2027 Reclamation Project<br>Spring Creek Road Reclamation                                  | E-2025-001<br>E-2025-003<br>E-2025-004<br>E-2026-001<br>E-2026-002<br>E-2026-003<br>E-2026-004<br>E-2026-005<br>E-2026-006<br>E-2026-007<br>E-2026-008<br>E-2026-009<br>E-2026-010<br>E-2026-011<br>E-2026-012<br>E-2027-001<br>E-2027-002               | 2<br>1<br>1<br>2<br>2<br>2<br>2<br>2<br>1<br>1<br>2<br>2<br>2<br>2<br>2<br>2<br>2<br>3<br>1<br>2 | 1,289,270<br>1,084,095<br>617,396<br>8,100,000 | 2,007,487<br>2,270,952<br>290,000<br>1,169,885<br>180,468<br>2,000,000<br>116,630<br>500,000<br>260,686 | 2,054,448<br>1,340,623 | 1.485 290 |        | 1,289,270<br>1,084,095<br>617,396<br>8,100,000<br>1,233,200<br>2,007,487<br>2,270,952<br>290,000<br>1,169,885<br>180,468<br>2,000,000<br>116,630<br>500,000<br>260,686<br>1,299,780<br>1,000,000<br>2,054,448<br>1,365,623                                                  |
| 2025 Street Reclamation Project<br>2025 Mill and Overlay Project<br>2025 Sidewalk/Trail Improvements Project<br>Mill Towns Trail - Woodley To Waterford Bridge<br>2026 Mill and Overlay Project<br>Jefferson Parkway Mill and Overlay<br>Spring Creek Road Reconstruction<br>Fremouw Avenue Railroad Crossing Medians<br>Mill Towns Trail-Prairie Street to Woodley Street<br>Prairie Street Sidewalk<br>St. Olaf, 2nd & 3rd St Railroad Crossing Signal<br>2026 Seal Coat<br>Spring Street Cul-de-sac<br>Jefferson Parkway Trail<br>Sechler Park Trail<br>Compost Site Emergency Exit<br>2027 Reclamation Project<br>Spring Creek Road Reclamation<br>Eaves Avenue Mill and Overlay | E-2025-001<br>E-2025-003<br>E-2025-004<br>E-2026-001<br>E-2026-002<br>E-2026-003<br>E-2026-004<br>E-2026-005<br>E-2026-006<br>E-2026-007<br>E-2026-009<br>E-2026-009<br>E-2026-010<br>E-2026-011<br>E-2026-012<br>E-2027-001<br>E-2027-002<br>E-2027-004 | 2<br>1<br>1<br>2<br>2<br>2<br>2<br>1<br>1<br>2<br>2<br>2<br>2<br>2<br>2<br>2<br>3<br>1           | 1,289,270<br>1,084,095<br>617,396<br>8,100,000 | 2,007,487<br>2,270,952<br>290,000<br>1,169,885<br>180,468<br>2,000,000<br>116,630<br>500,000<br>260,686 | 1,340,623              | 1,485,290 |        | 1,289,270<br>1,084,095<br>617,396<br>8,100,000<br>1,233,200<br>2,007,487<br>2,270,952<br>290,000<br>1,169,885<br>180,468<br>2,000,000<br>260,686<br>1,299,780<br>1,000,000<br>2,054,448<br>1,365,623<br>1,485,290                                                           |
| 2025 Street Reclamation Project<br>2025 Mill and Overlay Project<br>2025 Sidewalk/Trail Improvements Project<br>Mill Towns Trail - Woodley To Waterford Bridge<br>2026 Mill and Overlay Project<br>Jefferson Parkway Mill and Overlay<br>Spring Creek Road Reconstruction<br>Fremouw Avenue Railroad Crossing Medians<br>Mill Towns Trail-Prairie Street to Woodley Street<br>Prairie Street Sidewalk<br>St. Olaf, 2nd & 3rd St Railroad Crossing Signal<br>2026 Seal Coat<br>Spring Street Cul-de-sac<br>Jefferson Parkway Trail<br>Sechler Park Trail<br>Compost Site Emergency Exit<br>2027 Reclamation Project<br>Spring Creek Road Reclamation                                  | E-2025-001<br>E-2025-003<br>E-2025-004<br>E-2026-001<br>E-2026-002<br>E-2026-003<br>E-2026-004<br>E-2026-005<br>E-2026-006<br>E-2026-007<br>E-2026-008<br>E-2026-009<br>E-2026-010<br>E-2026-011<br>E-2026-012<br>E-2027-001<br>E-2027-002               | 2<br>1<br>1<br>2<br>2<br>2<br>2<br>2<br>1<br>1<br>2<br>2<br>2<br>2<br>2<br>2<br>2<br>3<br>1<br>2 | 1,289,270<br>1,084,095<br>617,396<br>8,100,000 | 2,007,487<br>2,270,952<br>290,000<br>1,169,885<br>180,468<br>2,000,000<br>116,630<br>500,000<br>260,686 |                        | 1,485,290 |        | 8,024,328<br>1,289,270<br>1,084,095<br>617,396<br>8,100,000<br>1,233,200<br>2,007,487<br>2,270,952<br>290,000<br>1,169,885<br>180,468<br>2,000,000<br>116,630<br>500,000<br>260,686<br>1,299,780<br>1,000,000<br>2,054,448<br>1,365,623<br>1,485,290<br>2,342,600<br>38,184 |