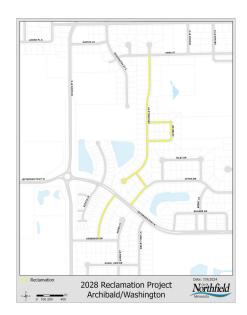

#### **PROJECTS BY DEPARTMENT**

| Department                                                                                                                                                                                                                                                                                                                                                                                                                                                                                                                                                                                                                                                                           | Project #                                                                                                                                                                                                                                                | Priority                                                                                         | 2025                                           | 2026                                                                                                    | 2027                   | 2028      | 2029   | Total                                                                                                                                                                                                                                                                       |
|--------------------------------------------------------------------------------------------------------------------------------------------------------------------------------------------------------------------------------------------------------------------------------------------------------------------------------------------------------------------------------------------------------------------------------------------------------------------------------------------------------------------------------------------------------------------------------------------------------------------------------------------------------------------------------------|----------------------------------------------------------------------------------------------------------------------------------------------------------------------------------------------------------------------------------------------------------|--------------------------------------------------------------------------------------------------|------------------------------------------------|---------------------------------------------------------------------------------------------------------|------------------------|-----------|--------|-----------------------------------------------------------------------------------------------------------------------------------------------------------------------------------------------------------------------------------------------------------------------------|
| City Facilities                                                                                                                                                                                                                                                                                                                                                                                                                                                                                                                                                                                                                                                                      |                                                                                                                                                                                                                                                          |                                                                                                  |                                                |                                                                                                         |                        |           |        |                                                                                                                                                                                                                                                                             |
| Street shop-trench drains                                                                                                                                                                                                                                                                                                                                                                                                                                                                                                                                                                                                                                                            | F-2022-011                                                                                                                                                                                                                                               | 2                                                                                                |                                                |                                                                                                         | 76,000                 |           |        | 76,000                                                                                                                                                                                                                                                                      |
| City Hall-Exterior improvements at City Hall                                                                                                                                                                                                                                                                                                                                                                                                                                                                                                                                                                                                                                         | F-2023-002                                                                                                                                                                                                                                               | 3                                                                                                |                                                | 350,000                                                                                                 |                        |           |        | 350,000                                                                                                                                                                                                                                                                     |
| New Ice Arena                                                                                                                                                                                                                                                                                                                                                                                                                                                                                                                                                                                                                                                                        | F-2024-006                                                                                                                                                                                                                                               | 1                                                                                                | 20,900,000                                     |                                                                                                         |                        |           |        | 20,900,000                                                                                                                                                                                                                                                                  |
| City Hall- Boiler replacement                                                                                                                                                                                                                                                                                                                                                                                                                                                                                                                                                                                                                                                        | F-2025-001                                                                                                                                                                                                                                               | 2                                                                                                | 150,000                                        |                                                                                                         |                        |           |        | 150,000                                                                                                                                                                                                                                                                     |
| Pool- replaster                                                                                                                                                                                                                                                                                                                                                                                                                                                                                                                                                                                                                                                                      | F-2025-002                                                                                                                                                                                                                                               | 2                                                                                                |                                                | 300,000                                                                                                 |                        |           |        | 300,000                                                                                                                                                                                                                                                                     |
| Pool- pump replacement                                                                                                                                                                                                                                                                                                                                                                                                                                                                                                                                                                                                                                                               | F-2025-003                                                                                                                                                                                                                                               | 1                                                                                                | 28,000                                         |                                                                                                         |                        |           |        | 28,000                                                                                                                                                                                                                                                                      |
| Police department gate operator                                                                                                                                                                                                                                                                                                                                                                                                                                                                                                                                                                                                                                                      | F-2025-005                                                                                                                                                                                                                                               | 2                                                                                                | 15,000                                         |                                                                                                         |                        |           |        | 15,000                                                                                                                                                                                                                                                                      |
| Library Meeting Room Addition                                                                                                                                                                                                                                                                                                                                                                                                                                                                                                                                                                                                                                                        | F-2025-04                                                                                                                                                                                                                                                | 3                                                                                                | 45,000                                         |                                                                                                         |                        |           |        | 45,000                                                                                                                                                                                                                                                                      |
| Library-Retaining Wall/Lanscape Repair                                                                                                                                                                                                                                                                                                                                                                                                                                                                                                                                                                                                                                               | F-2026-001                                                                                                                                                                                                                                               | 2                                                                                                |                                                |                                                                                                         |                        | 500,000   |        | 500,000                                                                                                                                                                                                                                                                     |
| City hall-elevator modernization                                                                                                                                                                                                                                                                                                                                                                                                                                                                                                                                                                                                                                                     | F-2026-003                                                                                                                                                                                                                                               | 2                                                                                                |                                                | 150,000                                                                                                 |                        |           |        | 150,000                                                                                                                                                                                                                                                                     |
| City Hall RTU 12 replacement                                                                                                                                                                                                                                                                                                                                                                                                                                                                                                                                                                                                                                                         | F-2026-004                                                                                                                                                                                                                                               | 2                                                                                                |                                                | 30,000                                                                                                  |                        |           |        | 30,000                                                                                                                                                                                                                                                                      |
| City Hall-roof replacement                                                                                                                                                                                                                                                                                                                                                                                                                                                                                                                                                                                                                                                           | F-2026-005                                                                                                                                                                                                                                               | 1                                                                                                |                                                | 440,000                                                                                                 |                        |           |        | 440,000                                                                                                                                                                                                                                                                     |
| City Hall-Training Room Carpet                                                                                                                                                                                                                                                                                                                                                                                                                                                                                                                                                                                                                                                       | F-2026-006                                                                                                                                                                                                                                               | 3                                                                                                |                                                | 16,000                                                                                                  |                        |           |        | 16,000                                                                                                                                                                                                                                                                      |
| City Hall-First Floor Carpet                                                                                                                                                                                                                                                                                                                                                                                                                                                                                                                                                                                                                                                         | F-2026-007                                                                                                                                                                                                                                               | 3                                                                                                |                                                | 73,000                                                                                                  |                        |           |        | 73,000                                                                                                                                                                                                                                                                      |
| City Hall RTU 11 replacement                                                                                                                                                                                                                                                                                                                                                                                                                                                                                                                                                                                                                                                         | F-2027-001                                                                                                                                                                                                                                               | 2                                                                                                |                                                |                                                                                                         | 30,000                 |           |        | 30,000                                                                                                                                                                                                                                                                      |
| Street Shop Make up air unit replacement                                                                                                                                                                                                                                                                                                                                                                                                                                                                                                                                                                                                                                             | F-2027-002                                                                                                                                                                                                                                               | 2                                                                                                |                                                |                                                                                                         | 45,000                 |           |        | 45,000                                                                                                                                                                                                                                                                      |
| Street Shop- HVAC replacement                                                                                                                                                                                                                                                                                                                                                                                                                                                                                                                                                                                                                                                        | F-2028-001                                                                                                                                                                                                                                               | 1                                                                                                |                                                |                                                                                                         |                        | 45,000    |        | 45,000                                                                                                                                                                                                                                                                      |
| Library Boiler Replacement                                                                                                                                                                                                                                                                                                                                                                                                                                                                                                                                                                                                                                                           | F-2029-001                                                                                                                                                                                                                                               | 1                                                                                                |                                                |                                                                                                         |                        |           | 28,000 | 28,000                                                                                                                                                                                                                                                                      |
| PD Boiler #1 Replacement                                                                                                                                                                                                                                                                                                                                                                                                                                                                                                                                                                                                                                                             | F-2029-002                                                                                                                                                                                                                                               | 1                                                                                                |                                                |                                                                                                         |                        |           | 38,000 | 38,000                                                                                                                                                                                                                                                                      |
| <b>City Facilities Tot</b>                                                                                                                                                                                                                                                                                                                                                                                                                                                                                                                                                                                                                                                           | al                                                                                                                                                                                                                                                       | _                                                                                                | 21,138,000                                     | 1,359,000                                                                                               | 151,000                | 545,000   | 66,000 | 23,259,000                                                                                                                                                                                                                                                                  |
| Engineering Division                                                                                                                                                                                                                                                                                                                                                                                                                                                                                                                                                                                                                                                                 |                                                                                                                                                                                                                                                          |                                                                                                  |                                                |                                                                                                         |                        |           |        |                                                                                                                                                                                                                                                                             |
|                                                                                                                                                                                                                                                                                                                                                                                                                                                                                                                                                                                                                                                                                      |                                                                                                                                                                                                                                                          |                                                                                                  |                                                |                                                                                                         |                        |           |        |                                                                                                                                                                                                                                                                             |
| Wall Street Road Reconstruction                                                                                                                                                                                                                                                                                                                                                                                                                                                                                                                                                                                                                                                      | E-2024-003                                                                                                                                                                                                                                               | 2                                                                                                | 8,024,328                                      |                                                                                                         |                        |           |        | 8,024,328                                                                                                                                                                                                                                                                   |
| Wall Street Road Reconstruction<br>2025 Street Reclamation Project                                                                                                                                                                                                                                                                                                                                                                                                                                                                                                                                                                                                                   | E-2024-003<br>E-2025-001                                                                                                                                                                                                                                 | 2<br>2                                                                                           | 8,024,328<br>1,289,270                         |                                                                                                         |                        |           |        |                                                                                                                                                                                                                                                                             |
|                                                                                                                                                                                                                                                                                                                                                                                                                                                                                                                                                                                                                                                                                      |                                                                                                                                                                                                                                                          |                                                                                                  |                                                |                                                                                                         |                        |           |        | 1,289,270                                                                                                                                                                                                                                                                   |
| 2025 Street Reclamation Project<br>2025 Mill and Overlay Project                                                                                                                                                                                                                                                                                                                                                                                                                                                                                                                                                                                                                     | E-2025-001                                                                                                                                                                                                                                               | 2                                                                                                | 1,289,270                                      |                                                                                                         |                        |           |        | 1,289,270<br>1,084,095                                                                                                                                                                                                                                                      |
| 2025 Street Reclamation Project<br>2025 Mill and Overlay Project<br>2025 Sidewalk/Trail Improvements Project                                                                                                                                                                                                                                                                                                                                                                                                                                                                                                                                                                         | E-2025-001<br>E-2025-002                                                                                                                                                                                                                                 | 2<br>2                                                                                           | 1,289,270<br>1,084,095                         |                                                                                                         |                        |           |        | 1,289,270<br>1,084,095<br>617,396                                                                                                                                                                                                                                           |
| 2025 Street Reclamation Project<br>2025 Mill and Overlay Project<br>2025 Sidewalk/Trail Improvements Project<br>Mill Towns Trail - Woodley To Waterford Bridge                                                                                                                                                                                                                                                                                                                                                                                                                                                                                                                       | E-2025-001<br>E-2025-002<br>E-2025-003                                                                                                                                                                                                                   | 2<br>2<br>1                                                                                      | 1,289,270<br>1,084,095<br>617,396              | 1,233,200                                                                                               |                        |           |        | 1,289,270<br>1,084,095<br>617,396<br>8,100,000                                                                                                                                                                                                                              |
| 2025 Street Reclamation Project<br>2025 Mill and Overlay Project<br>2025 Sidewalk/Trail Improvements Project<br>Mill Towns Trail - Woodley To Waterford Bridge<br>2026 Mill and Overlay Project                                                                                                                                                                                                                                                                                                                                                                                                                                                                                      | E-2025-001<br>E-2025-002<br>E-2025-003<br>E-2025-004<br>E-2026-001                                                                                                                                                                                       | 2<br>2<br>1<br>1<br>2                                                                            | 1,289,270<br>1,084,095<br>617,396              |                                                                                                         |                        |           |        | 1,289,270<br>1,084,095<br>617,396<br>8,100,000<br>1,233,200                                                                                                                                                                                                                 |
| 2025 Street Reclamation Project<br>2025 Mill and Overlay Project<br>2025 Sidewalk/Trail Improvements Project<br>Mill Towns Trail - Woodley To Waterford Bridge<br>2026 Mill and Overlay Project<br>Jefferson Parkway Mill and Overlay                                                                                                                                                                                                                                                                                                                                                                                                                                                | E-2025-001<br>E-2025-002<br>E-2025-003<br>E-2025-004<br>E-2026-001<br>E-2026-002                                                                                                                                                                         | 2<br>2<br>1<br>1                                                                                 | 1,289,270<br>1,084,095<br>617,396              | 1,233,200<br>2,007,487<br>2,270,952                                                                     |                        |           |        | 1,289,270<br>1,084,095<br>617,396<br>8,100,000<br>1,233,200<br>2,007,487                                                                                                                                                                                                    |
| 2025 Street Reclamation Project<br>2025 Mill and Overlay Project<br>2025 Sidewalk/Trail Improvements Project<br>Mill Towns Trail - Woodley To Waterford Bridge<br>2026 Mill and Overlay Project<br>Jefferson Parkway Mill and Overlay<br>Spring Creek Road Reconstruction                                                                                                                                                                                                                                                                                                                                                                                                            | E-2025-001<br>E-2025-002<br>E-2025-003<br>E-2025-004<br>E-2026-001<br>E-2026-002<br>E-2026-003                                                                                                                                                           | 2<br>2<br>1<br>1<br>2<br>2                                                                       | 1,289,270<br>1,084,095<br>617,396              | 2,007,487                                                                                               |                        |           |        | 1,289,270<br>1,084,095<br>617,396<br>8,100,000<br>1,233,200<br>2,007,487<br>2,270,952                                                                                                                                                                                       |
| 2025 Street Reclamation Project<br>2025 Mill and Overlay Project<br>2025 Sidewalk/Trail Improvements Project<br>Mill Towns Trail - Woodley To Waterford Bridge<br>2026 Mill and Overlay Project<br>Jefferson Parkway Mill and Overlay<br>Spring Creek Road Reconstruction<br>Fremouw Avenue Railroad Crossing Medians                                                                                                                                                                                                                                                                                                                                                                | E-2025-001<br>E-2025-002<br>E-2025-003<br>E-2025-004<br>E-2026-001<br>E-2026-002<br>E-2026-003<br>E-2026-004                                                                                                                                             | 2<br>2<br>1<br>2<br>2<br>2<br>2                                                                  | 1,289,270<br>1,084,095<br>617,396              | 2,007,487<br>2,270,952<br>290,000                                                                       |                        |           |        | 1,289,270<br>1,084,095<br>617,396<br>8,100,000<br>1,233,200<br>2,007,487<br>2,270,952<br>290,000                                                                                                                                                                            |
| 2025 Street Reclamation Project<br>2025 Mill and Overlay Project<br>2025 Sidewalk/Trail Improvements Project<br>Mill Towns Trail - Woodley To Waterford Bridge<br>2026 Mill and Overlay Project<br>Jefferson Parkway Mill and Overlay<br>Spring Creek Road Reconstruction<br>Fremouw Avenue Railroad Crossing Medians<br>Mill Towns Trail-Prairie Street to Woodley Street                                                                                                                                                                                                                                                                                                           | E-2025-001<br>E-2025-002<br>E-2025-003<br>E-2025-004<br>E-2026-001<br>E-2026-002<br>E-2026-003<br>E-2026-004<br>E-2026-005                                                                                                                               | 2<br>2<br>1<br>2<br>2<br>2<br>2                                                                  | 1,289,270<br>1,084,095<br>617,396              | 2,007,487<br>2,270,952<br>290,000<br>1,169,885                                                          |                        |           |        | 1,289,270<br>1,084,095<br>617,396<br>8,100,000<br>1,233,200<br>2,007,487<br>2,270,952<br>290,000<br>1,169,885                                                                                                                                                               |
| 2025 Street Reclamation Project<br>2025 Mill and Overlay Project<br>2025 Sidewalk/Trail Improvements Project<br>Mill Towns Trail - Woodley To Waterford Bridge<br>2026 Mill and Overlay Project<br>Jefferson Parkway Mill and Overlay<br>Spring Creek Road Reconstruction<br>Fremouw Avenue Railroad Crossing Medians<br>Mill Towns Trail-Prairie Street to Woodley Street<br>Prairie Street Sidewalk                                                                                                                                                                                                                                                                                | E-2025-001<br>E-2025-002<br>E-2025-003<br>E-2025-004<br>E-2026-001<br>E-2026-002<br>E-2026-003<br>E-2026-004<br>E-2026-005<br>E-2026-006                                                                                                                 | 2<br>1<br>1<br>2<br>2<br>2<br>2<br>1<br>1                                                        | 1,289,270<br>1,084,095<br>617,396              | 2,007,487<br>2,270,952<br>290,000<br>1,169,885<br>180,468                                               |                        |           |        | 1,289,270<br>1,084,095<br>617,396<br>8,100,000<br>1,233,200<br>2,007,487<br>2,270,952<br>290,000<br>1,169,885<br>180,468                                                                                                                                                    |
| 2025 Street Reclamation Project<br>2025 Mill and Overlay Project<br>2025 Sidewalk/Trail Improvements Project<br>Mill Towns Trail - Woodley To Waterford Bridge<br>2026 Mill and Overlay Project<br>Jefferson Parkway Mill and Overlay<br>Spring Creek Road Reconstruction<br>Fremouw Avenue Railroad Crossing Medians<br>Mill Towns Trail-Prairie Street to Woodley Street                                                                                                                                                                                                                                                                                                           | E-2025-001<br>E-2025-002<br>E-2025-003<br>E-2025-004<br>E-2026-001<br>E-2026-002<br>E-2026-003<br>E-2026-004<br>E-2026-005<br>E-2026-006<br>E-2026-007                                                                                                   | 2<br>1<br>1<br>2<br>2<br>2<br>2<br>1<br>1<br>2                                                   | 1,289,270<br>1,084,095<br>617,396              | 2,007,487<br>2,270,952<br>290,000<br>1,169,885<br>180,468<br>2,000,000                                  |                        |           |        | 1,289,270<br>1,084,095<br>617,396<br>8,100,000<br>1,233,200<br>2,007,487<br>2,270,952<br>290,000<br>1,169,885<br>180,468<br>2,000,000                                                                                                                                       |
| 2025 Street Reclamation Project<br>2025 Mill and Overlay Project<br>2025 Sidewalk/Trail Improvements Project<br>Mill Towns Trail - Woodley To Waterford Bridge<br>2026 Mill and Overlay Project<br>Jefferson Parkway Mill and Overlay<br>Spring Creek Road Reconstruction<br>Fremouw Avenue Railroad Crossing Medians<br>Mill Towns Trail-Prairie Street to Woodley Street<br>Prairie Street Sidewalk<br>St. Olaf, 2nd & 3rd St Railroad Crossing Signal<br>2026 Seal Coat                                                                                                                                                                                                           | E-2025-001<br>E-2025-002<br>E-2025-003<br>E-2026-001<br>E-2026-002<br>E-2026-003<br>E-2026-004<br>E-2026-005<br>E-2026-006<br>E-2026-007<br>E-2026-008                                                                                                   | 2<br>1<br>1<br>2<br>2<br>2<br>2<br>1<br>1<br>2<br>2<br>2                                         | 1,289,270<br>1,084,095<br>617,396              | 2,007,487<br>2,270,952<br>290,000<br>1,169,885<br>180,468<br>2,000,000<br>116,630                       |                        |           |        | 1,289,270<br>1,084,095<br>617,396<br>8,100,000<br>1,233,200<br>2,007,487<br>2,270,952<br>290,000<br>1,169,885<br>180,468<br>2,000,000<br>116,630                                                                                                                            |
| 2025 Street Reclamation Project<br>2025 Mill and Overlay Project<br>2025 Sidewalk/Trail Improvements Project<br>Mill Towns Trail - Woodley To Waterford Bridge<br>2026 Mill and Overlay Project<br>Jefferson Parkway Mill and Overlay<br>Spring Creek Road Reconstruction<br>Fremouw Avenue Railroad Crossing Medians<br>Mill Towns Trail-Prairie Street to Woodley Street<br>Prairie Street Sidewalk<br>St. Olaf, 2nd & 3rd St Railroad Crossing Signal<br>2026 Seal Coat<br>Spring Street Cul-de-sac                                                                                                                                                                               | E-2025-001<br>E-2025-002<br>E-2025-004<br>E-2026-001<br>E-2026-002<br>E-2026-003<br>E-2026-004<br>E-2026-005<br>E-2026-006<br>E-2026-007<br>E-2026-008<br>E-2026-009                                                                                     | 2<br>1<br>1<br>2<br>2<br>2<br>2<br>1<br>1<br>2<br>2<br>2<br>2<br>2<br>2                          | 1,289,270<br>1,084,095<br>617,396              | 2,007,487<br>2,270,952<br>290,000<br>1,169,885<br>180,468<br>2,000,000<br>116,630<br>500,000            |                        |           |        | 1,289,270<br>1,084,095<br>617,396<br>8,100,000<br>1,233,200<br>2,007,487<br>2,270,952<br>290,000<br>1,169,885<br>180,468<br>2,000,000<br>116,630<br>500,000                                                                                                                 |
| 2025 Street Reclamation Project<br>2025 Mill and Overlay Project<br>2025 Sidewalk/Trail Improvements Project<br>Mill Towns Trail - Woodley To Waterford Bridge<br>2026 Mill and Overlay Project<br>Jefferson Parkway Mill and Overlay<br>Spring Creek Road Reconstruction<br>Fremouw Avenue Railroad Crossing Medians<br>Mill Towns Trail-Prairie Street to Woodley Street<br>Prairie Street Sidewalk<br>St. Olaf, 2nd & 3rd St Railroad Crossing Signal<br>2026 Seal Coat                                                                                                                                                                                                           | E-2025-001<br>E-2025-002<br>E-2025-003<br>E-2026-001<br>E-2026-002<br>E-2026-003<br>E-2026-004<br>E-2026-005<br>E-2026-006<br>E-2026-007<br>E-2026-008                                                                                                   | 2<br>1<br>1<br>2<br>2<br>2<br>2<br>1<br>1<br>2<br>2<br>2<br>2<br>2<br>2<br>2                     | 1,289,270<br>1,084,095<br>617,396<br>8,100,000 | 2,007,487<br>2,270,952<br>290,000<br>1,169,885<br>180,468<br>2,000,000<br>116,630                       |                        |           |        | 1,289,270<br>1,084,095<br>617,396<br>8,100,000<br>1,233,200<br>2,007,487<br>2,270,952<br>290,000<br>1,169,885<br>180,468<br>2,000,000<br>116,630<br>500,000<br>260,686                                                                                                      |
| 2025 Street Reclamation Project<br>2025 Mill and Overlay Project<br>2025 Sidewalk/Trail Improvements Project<br>Mill Towns Trail - Woodley To Waterford Bridge<br>2026 Mill and Overlay Project<br>Jefferson Parkway Mill and Overlay<br>Spring Creek Road Reconstruction<br>Fremouw Avenue Railroad Crossing Medians<br>Mill Towns Trail-Prairie Street to Woodley Street<br>Prairie Street Sidewalk<br>St. Olaf, 2nd & 3rd St Railroad Crossing Signal<br>2026 Seal Coat<br>Spring Street Cul-de-sac<br>Jefferson Parkway Trail<br>Sechler Park Trail                                                                                                                              | E-2025-001<br>E-2025-002<br>E-2025-003<br>E-2025-004<br>E-2026-001<br>E-2026-002<br>E-2026-003<br>E-2026-004<br>E-2026-005<br>E-2026-006<br>E-2026-007<br>E-2026-008<br>E-2026-009<br>E-2026-010<br>E-2026-011                                           | 2<br>1<br>1<br>2<br>2<br>2<br>2<br>1<br>1<br>2<br>2<br>2<br>2<br>2<br>2<br>2<br>2                | 1,289,270<br>1,084,095<br>617,396              | 2,007,487<br>2,270,952<br>290,000<br>1,169,885<br>180,468<br>2,000,000<br>116,630<br>500,000<br>260,686 |                        |           |        | 1,289,270<br>1,084,095<br>617,396<br>8,100,000<br>1,233,200<br>2,007,487<br>2,270,952<br>290,000<br>1,169,885<br>180,468<br>2,000,000<br>116,630<br>500,000<br>260,686<br>1,299,780                                                                                         |
| 2025 Street Reclamation Project<br>2025 Mill and Overlay Project<br>2025 Sidewalk/Trail Improvements Project<br>Mill Towns Trail - Woodley To Waterford Bridge<br>2026 Mill and Overlay Project<br>Jefferson Parkway Mill and Overlay<br>Spring Creek Road Reconstruction<br>Fremouw Avenue Railroad Crossing Medians<br>Mill Towns Trail-Prairie Street to Woodley Street<br>Prairie Street Sidewalk<br>St. Olaf, 2nd & 3rd St Railroad Crossing Signal<br>2026 Seal Coat<br>Spring Street Cul-de-sac<br>Jefferson Parkway Trail<br>Sechler Park Trail<br>Compost Site Emergency Exit                                                                                               | E-2025-001<br>E-2025-002<br>E-2025-003<br>E-2025-004<br>E-2026-001<br>E-2026-002<br>E-2026-004<br>E-2026-004<br>E-2026-005<br>E-2026-006<br>E-2026-007<br>E-2026-008<br>E-2026-010<br>E-2026-011<br>E-2026-011                                           | 2<br>1<br>1<br>2<br>2<br>2<br>2<br>1<br>1<br>2<br>2<br>2<br>2<br>2<br>2<br>2<br>3                | 1,289,270<br>1,084,095<br>617,396<br>8,100,000 | 2,007,487<br>2,270,952<br>290,000<br>1,169,885<br>180,468<br>2,000,000<br>116,630<br>500,000            | 2 054 448              |           |        | 1,289,270<br>1,084,095<br>617,396<br>8,100,000<br>1,233,200<br>2,007,487<br>2,270,952<br>290,000<br>1,169,885<br>180,468<br>2,000,000<br>116,630<br>500,000<br>260,686<br>1,299,780<br>1,000,000                                                                            |
| 2025 Street Reclamation Project<br>2025 Mill and Overlay Project<br>2025 Sidewalk/Trail Improvements Project<br>Mill Towns Trail - Woodley To Waterford Bridge<br>2026 Mill and Overlay Project<br>Jefferson Parkway Mill and Overlay<br>Spring Creek Road Reconstruction<br>Fremouw Avenue Railroad Crossing Medians<br>Mill Towns Trail-Prairie Street to Woodley Street<br>Prairie Street Sidewalk<br>St. Olaf, 2nd & 3rd St Railroad Crossing Signal<br>2026 Seal Coat<br>Spring Street Cul-de-sac<br>Jefferson Parkway Trail<br>Sechler Park Trail<br>Compost Site Emergency Exit<br>2027 Reclamation Project                                                                   | E-2025-001<br>E-2025-003<br>E-2025-004<br>E-2026-001<br>E-2026-002<br>E-2026-003<br>E-2026-004<br>E-2026-005<br>E-2026-006<br>E-2026-007<br>E-2026-007<br>E-2026-009<br>E-2026-009<br>E-2026-010<br>E-2026-011<br>E-2026-012<br>E-2027-001               | 2<br>1<br>1<br>2<br>2<br>2<br>2<br>1<br>1<br>2<br>2<br>2<br>2<br>2<br>2<br>2<br>3<br>1           | 1,289,270<br>1,084,095<br>617,396<br>8,100,000 | 2,007,487<br>2,270,952<br>290,000<br>1,169,885<br>180,468<br>2,000,000<br>116,630<br>500,000<br>260,686 | 2,054,448              |           |        | 1,289,270<br>1,084,095<br>617,396<br>8,100,000<br>1,233,200<br>2,007,487<br>2,270,952<br>290,000<br>1,169,885<br>180,468<br>2,000,000<br>116,630<br>500,000<br>260,686<br>1,299,780<br>1,000,000<br>2,054,448                                                               |
| 2025 Street Reclamation Project<br>2025 Mill and Overlay Project<br>2025 Sidewalk/Trail Improvements Project<br>Mill Towns Trail - Woodley To Waterford Bridge<br>2026 Mill and Overlay Project<br>Jefferson Parkway Mill and Overlay<br>Spring Creek Road Reconstruction<br>Fremouw Avenue Railroad Crossing Medians<br>Mill Towns Trail-Prairie Street to Woodley Street<br>Prairie Street Sidewalk<br>St. Olaf, 2nd & 3rd St Railroad Crossing Signal<br>2026 Seal Coat<br>Spring Street Cul-de-sac<br>Jefferson Parkway Trail<br>Sechler Park Trail<br>Compost Site Emergency Exit<br>2027 Reclamation Project<br>Spring Creek Road Reclamation                                  | E-2025-001<br>E-2025-003<br>E-2025-004<br>E-2026-001<br>E-2026-002<br>E-2026-003<br>E-2026-004<br>E-2026-005<br>E-2026-006<br>E-2026-007<br>E-2026-008<br>E-2026-009<br>E-2026-010<br>E-2026-011<br>E-2026-012<br>E-2027-001<br>E-2027-002               | 2<br>1<br>1<br>2<br>2<br>2<br>2<br>2<br>1<br>1<br>2<br>2<br>2<br>2<br>2<br>2<br>2<br>3<br>1<br>2 | 1,289,270<br>1,084,095<br>617,396<br>8,100,000 | 2,007,487<br>2,270,952<br>290,000<br>1,169,885<br>180,468<br>2,000,000<br>116,630<br>500,000<br>260,686 | 2,054,448<br>1,340,623 | 1.485 290 |        | 1,289,270<br>1,084,095<br>617,396<br>8,100,000<br>1,233,200<br>2,007,487<br>2,270,952<br>290,000<br>1,169,885<br>180,468<br>2,000,000<br>116,630<br>500,000<br>260,686<br>1,299,780<br>1,000,000<br>2,054,448<br>1,365,623                                                  |
| 2025 Street Reclamation Project<br>2025 Mill and Overlay Project<br>2025 Sidewalk/Trail Improvements Project<br>Mill Towns Trail - Woodley To Waterford Bridge<br>2026 Mill and Overlay Project<br>Jefferson Parkway Mill and Overlay<br>Spring Creek Road Reconstruction<br>Fremouw Avenue Railroad Crossing Medians<br>Mill Towns Trail-Prairie Street to Woodley Street<br>Prairie Street Sidewalk<br>St. Olaf, 2nd & 3rd St Railroad Crossing Signal<br>2026 Seal Coat<br>Spring Street Cul-de-sac<br>Jefferson Parkway Trail<br>Sechler Park Trail<br>Compost Site Emergency Exit<br>2027 Reclamation Project<br>Spring Creek Road Reclamation<br>Eaves Avenue Mill and Overlay | E-2025-001<br>E-2025-003<br>E-2025-004<br>E-2026-001<br>E-2026-002<br>E-2026-003<br>E-2026-004<br>E-2026-005<br>E-2026-006<br>E-2026-007<br>E-2026-009<br>E-2026-009<br>E-2026-010<br>E-2026-011<br>E-2026-012<br>E-2027-001<br>E-2027-002<br>E-2027-004 | 2<br>1<br>1<br>2<br>2<br>2<br>2<br>1<br>1<br>2<br>2<br>2<br>2<br>2<br>2<br>2<br>3<br>1           | 1,289,270<br>1,084,095<br>617,396<br>8,100,000 | 2,007,487<br>2,270,952<br>290,000<br>1,169,885<br>180,468<br>2,000,000<br>116,630<br>500,000<br>260,686 | 1,340,623              | 1,485,290 |        | 1,289,270<br>1,084,095<br>617,396<br>8,100,000<br>1,233,200<br>2,007,487<br>2,270,952<br>290,000<br>1,169,885<br>180,468<br>2,000,000<br>260,686<br>1,299,780<br>1,000,000<br>2,054,448<br>1,365,623<br>1,485,290                                                           |
| 2025 Street Reclamation Project<br>2025 Mill and Overlay Project<br>2025 Sidewalk/Trail Improvements Project<br>Mill Towns Trail - Woodley To Waterford Bridge<br>2026 Mill and Overlay Project<br>Jefferson Parkway Mill and Overlay<br>Spring Creek Road Reconstruction<br>Fremouw Avenue Railroad Crossing Medians<br>Mill Towns Trail-Prairie Street to Woodley Street<br>Prairie Street Sidewalk<br>St. Olaf, 2nd & 3rd St Railroad Crossing Signal<br>2026 Seal Coat<br>Spring Street Cul-de-sac<br>Jefferson Parkway Trail<br>Sechler Park Trail<br>Compost Site Emergency Exit<br>2027 Reclamation Project<br>Spring Creek Road Reclamation                                  | E-2025-001<br>E-2025-003<br>E-2025-004<br>E-2026-001<br>E-2026-002<br>E-2026-003<br>E-2026-004<br>E-2026-005<br>E-2026-006<br>E-2026-007<br>E-2026-008<br>E-2026-009<br>E-2026-010<br>E-2026-011<br>E-2026-012<br>E-2027-001<br>E-2027-002               | 2<br>1<br>1<br>2<br>2<br>2<br>2<br>2<br>1<br>1<br>2<br>2<br>2<br>2<br>2<br>2<br>2<br>3<br>1<br>2 | 1,289,270<br>1,084,095<br>617,396<br>8,100,000 | 2,007,487<br>2,270,952<br>290,000<br>1,169,885<br>180,468<br>2,000,000<br>116,630<br>500,000<br>260,686 |                        | 1,485,290 |        | 8,024,328<br>1,289,270<br>1,084,095<br>617,396<br>8,100,000<br>1,233,200<br>2,007,487<br>2,270,952<br>290,000<br>1,169,885<br>180,468<br>2,000,000<br>116,630<br>500,000<br>260,686<br>1,299,780<br>1,000,000<br>2,054,448<br>1,365,623<br>1,485,290<br>2,342,600<br>38,184 |