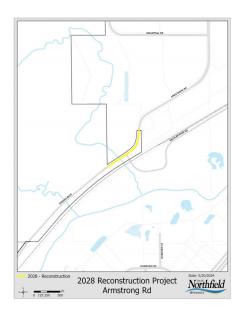

#### **PROJECTS BY DEPARTMENT**

| Department                                                                                                                                                                                                                                                                                                                                                                                                                                                                                                                                                                                                                                                                           | Project #                                                                                                                                                                                                                                                | Priority                                                                                         | 2025                                           | 2026                                                                                                    | 2027                   | 2028      | 2029   | Total                                                                                                                                                                                                                                                                       |
|--------------------------------------------------------------------------------------------------------------------------------------------------------------------------------------------------------------------------------------------------------------------------------------------------------------------------------------------------------------------------------------------------------------------------------------------------------------------------------------------------------------------------------------------------------------------------------------------------------------------------------------------------------------------------------------|----------------------------------------------------------------------------------------------------------------------------------------------------------------------------------------------------------------------------------------------------------|--------------------------------------------------------------------------------------------------|------------------------------------------------|---------------------------------------------------------------------------------------------------------|------------------------|-----------|--------|-----------------------------------------------------------------------------------------------------------------------------------------------------------------------------------------------------------------------------------------------------------------------------|
| City Facilities                                                                                                                                                                                                                                                                                                                                                                                                                                                                                                                                                                                                                                                                      |                                                                                                                                                                                                                                                          |                                                                                                  |                                                |                                                                                                         |                        |           |        |                                                                                                                                                                                                                                                                             |
| Street shop-trench drains                                                                                                                                                                                                                                                                                                                                                                                                                                                                                                                                                                                                                                                            | F-2022-011                                                                                                                                                                                                                                               | 2                                                                                                |                                                |                                                                                                         | 76,000                 |           |        | 76,000                                                                                                                                                                                                                                                                      |
| City Hall-Exterior improvements at City Hall                                                                                                                                                                                                                                                                                                                                                                                                                                                                                                                                                                                                                                         | F-2023-002                                                                                                                                                                                                                                               | 3                                                                                                |                                                | 350,000                                                                                                 |                        |           |        | 350,000                                                                                                                                                                                                                                                                     |
| New Ice Arena                                                                                                                                                                                                                                                                                                                                                                                                                                                                                                                                                                                                                                                                        | F-2024-006                                                                                                                                                                                                                                               | 1                                                                                                | 20,900,000                                     |                                                                                                         |                        |           |        | 20,900,000                                                                                                                                                                                                                                                                  |
| City Hall- Boiler replacement                                                                                                                                                                                                                                                                                                                                                                                                                                                                                                                                                                                                                                                        | F-2025-001                                                                                                                                                                                                                                               | 2                                                                                                | 150,000                                        |                                                                                                         |                        |           |        | 150,000                                                                                                                                                                                                                                                                     |
| Pool- replaster                                                                                                                                                                                                                                                                                                                                                                                                                                                                                                                                                                                                                                                                      | F-2025-002                                                                                                                                                                                                                                               | 2                                                                                                |                                                | 300,000                                                                                                 |                        |           |        | 300,000                                                                                                                                                                                                                                                                     |
| Pool- pump replacement                                                                                                                                                                                                                                                                                                                                                                                                                                                                                                                                                                                                                                                               | F-2025-003                                                                                                                                                                                                                                               | 1                                                                                                | 28,000                                         |                                                                                                         |                        |           |        | 28,000                                                                                                                                                                                                                                                                      |
| Police department gate operator                                                                                                                                                                                                                                                                                                                                                                                                                                                                                                                                                                                                                                                      | F-2025-005                                                                                                                                                                                                                                               | 2                                                                                                | 15,000                                         |                                                                                                         |                        |           |        | 15,000                                                                                                                                                                                                                                                                      |
| Library Meeting Room Addition                                                                                                                                                                                                                                                                                                                                                                                                                                                                                                                                                                                                                                                        | F-2025-04                                                                                                                                                                                                                                                | 3                                                                                                | 45,000                                         |                                                                                                         |                        |           |        | 45,000                                                                                                                                                                                                                                                                      |
| Library-Retaining Wall/Lanscape Repair                                                                                                                                                                                                                                                                                                                                                                                                                                                                                                                                                                                                                                               | F-2026-001                                                                                                                                                                                                                                               | 2                                                                                                |                                                |                                                                                                         |                        | 500,000   |        | 500,000                                                                                                                                                                                                                                                                     |
| City hall-elevator modernization                                                                                                                                                                                                                                                                                                                                                                                                                                                                                                                                                                                                                                                     | F-2026-003                                                                                                                                                                                                                                               | 2                                                                                                |                                                | 150,000                                                                                                 |                        |           |        | 150,000                                                                                                                                                                                                                                                                     |
| City Hall RTU 12 replacement                                                                                                                                                                                                                                                                                                                                                                                                                                                                                                                                                                                                                                                         | F-2026-004                                                                                                                                                                                                                                               | 2                                                                                                |                                                | 30,000                                                                                                  |                        |           |        | 30,000                                                                                                                                                                                                                                                                      |
| City Hall-roof replacement                                                                                                                                                                                                                                                                                                                                                                                                                                                                                                                                                                                                                                                           | F-2026-005                                                                                                                                                                                                                                               | 1                                                                                                |                                                | 440,000                                                                                                 |                        |           |        | 440,000                                                                                                                                                                                                                                                                     |
| City Hall-Training Room Carpet                                                                                                                                                                                                                                                                                                                                                                                                                                                                                                                                                                                                                                                       | F-2026-006                                                                                                                                                                                                                                               | 3                                                                                                |                                                | 16,000                                                                                                  |                        |           |        | 16,000                                                                                                                                                                                                                                                                      |
| City Hall-First Floor Carpet                                                                                                                                                                                                                                                                                                                                                                                                                                                                                                                                                                                                                                                         | F-2026-007                                                                                                                                                                                                                                               | 3                                                                                                |                                                | 73,000                                                                                                  |                        |           |        | 73,000                                                                                                                                                                                                                                                                      |
| City Hall RTU 11 replacement                                                                                                                                                                                                                                                                                                                                                                                                                                                                                                                                                                                                                                                         | F-2027-001                                                                                                                                                                                                                                               | 2                                                                                                |                                                |                                                                                                         | 30,000                 |           |        | 30,000                                                                                                                                                                                                                                                                      |
| Street Shop Make up air unit replacement                                                                                                                                                                                                                                                                                                                                                                                                                                                                                                                                                                                                                                             | F-2027-002                                                                                                                                                                                                                                               | 2                                                                                                |                                                |                                                                                                         | 45,000                 |           |        | 45,000                                                                                                                                                                                                                                                                      |
| Street Shop- HVAC replacement                                                                                                                                                                                                                                                                                                                                                                                                                                                                                                                                                                                                                                                        | F-2028-001                                                                                                                                                                                                                                               | 1                                                                                                |                                                |                                                                                                         |                        | 45,000    |        | 45,000                                                                                                                                                                                                                                                                      |
| Library Boiler Replacement                                                                                                                                                                                                                                                                                                                                                                                                                                                                                                                                                                                                                                                           | F-2029-001                                                                                                                                                                                                                                               | 1                                                                                                |                                                |                                                                                                         |                        |           | 28,000 | 28,000                                                                                                                                                                                                                                                                      |
| PD Boiler #1 Replacement                                                                                                                                                                                                                                                                                                                                                                                                                                                                                                                                                                                                                                                             | F-2029-002                                                                                                                                                                                                                                               | 1                                                                                                |                                                |                                                                                                         |                        |           | 38,000 | 38,000                                                                                                                                                                                                                                                                      |
| <b>City Facilities Tot</b>                                                                                                                                                                                                                                                                                                                                                                                                                                                                                                                                                                                                                                                           | al                                                                                                                                                                                                                                                       | _                                                                                                | 21,138,000                                     | 1,359,000                                                                                               | 151,000                | 545,000   | 66,000 | 23,259,000                                                                                                                                                                                                                                                                  |
| Engineering Division                                                                                                                                                                                                                                                                                                                                                                                                                                                                                                                                                                                                                                                                 |                                                                                                                                                                                                                                                          |                                                                                                  |                                                |                                                                                                         |                        |           |        |                                                                                                                                                                                                                                                                             |
|                                                                                                                                                                                                                                                                                                                                                                                                                                                                                                                                                                                                                                                                                      |                                                                                                                                                                                                                                                          |                                                                                                  |                                                |                                                                                                         |                        |           |        |                                                                                                                                                                                                                                                                             |
| Wall Street Road Reconstruction                                                                                                                                                                                                                                                                                                                                                                                                                                                                                                                                                                                                                                                      | E-2024-003                                                                                                                                                                                                                                               | 2                                                                                                | 8,024,328                                      |                                                                                                         |                        |           |        | 8,024,328                                                                                                                                                                                                                                                                   |
| Wall Street Road Reconstruction<br>2025 Street Reclamation Project                                                                                                                                                                                                                                                                                                                                                                                                                                                                                                                                                                                                                   | E-2024-003<br>E-2025-001                                                                                                                                                                                                                                 | 2<br>2                                                                                           | 8,024,328<br>1,289,270                         |                                                                                                         |                        |           |        |                                                                                                                                                                                                                                                                             |
|                                                                                                                                                                                                                                                                                                                                                                                                                                                                                                                                                                                                                                                                                      |                                                                                                                                                                                                                                                          |                                                                                                  |                                                |                                                                                                         |                        |           |        | 1,289,270                                                                                                                                                                                                                                                                   |
| 2025 Street Reclamation Project<br>2025 Mill and Overlay Project                                                                                                                                                                                                                                                                                                                                                                                                                                                                                                                                                                                                                     | E-2025-001                                                                                                                                                                                                                                               | 2                                                                                                | 1,289,270                                      |                                                                                                         |                        |           |        | 1,289,270<br>1,084,095                                                                                                                                                                                                                                                      |
| 2025 Street Reclamation Project<br>2025 Mill and Overlay Project<br>2025 Sidewalk/Trail Improvements Project                                                                                                                                                                                                                                                                                                                                                                                                                                                                                                                                                                         | E-2025-001<br>E-2025-002                                                                                                                                                                                                                                 | 2<br>2                                                                                           | 1,289,270<br>1,084,095                         |                                                                                                         |                        |           |        | 1,289,270<br>1,084,095<br>617,396                                                                                                                                                                                                                                           |
| 2025 Street Reclamation Project<br>2025 Mill and Overlay Project<br>2025 Sidewalk/Trail Improvements Project<br>Mill Towns Trail - Woodley To Waterford Bridge                                                                                                                                                                                                                                                                                                                                                                                                                                                                                                                       | E-2025-001<br>E-2025-002<br>E-2025-003                                                                                                                                                                                                                   | 2<br>2<br>1                                                                                      | 1,289,270<br>1,084,095<br>617,396              | 1,233,200                                                                                               |                        |           |        | 1,289,270<br>1,084,095<br>617,396<br>8,100,000                                                                                                                                                                                                                              |
| 2025 Street Reclamation Project<br>2025 Mill and Overlay Project<br>2025 Sidewalk/Trail Improvements Project<br>Mill Towns Trail - Woodley To Waterford Bridge<br>2026 Mill and Overlay Project                                                                                                                                                                                                                                                                                                                                                                                                                                                                                      | E-2025-001<br>E-2025-002<br>E-2025-003<br>E-2025-004<br>E-2026-001                                                                                                                                                                                       | 2<br>2<br>1<br>1<br>2                                                                            | 1,289,270<br>1,084,095<br>617,396              |                                                                                                         |                        |           |        | 1,289,270<br>1,084,095<br>617,396<br>8,100,000<br>1,233,200                                                                                                                                                                                                                 |
| 2025 Street Reclamation Project<br>2025 Mill and Overlay Project<br>2025 Sidewalk/Trail Improvements Project<br>Mill Towns Trail - Woodley To Waterford Bridge<br>2026 Mill and Overlay Project<br>Jefferson Parkway Mill and Overlay                                                                                                                                                                                                                                                                                                                                                                                                                                                | E-2025-001<br>E-2025-002<br>E-2025-003<br>E-2025-004<br>E-2026-001<br>E-2026-002                                                                                                                                                                         | 2<br>2<br>1<br>1                                                                                 | 1,289,270<br>1,084,095<br>617,396              | 1,233,200<br>2,007,487<br>2,270,952                                                                     |                        |           |        | 1,289,270<br>1,084,095<br>617,396<br>8,100,000<br>1,233,200<br>2,007,487                                                                                                                                                                                                    |
| 2025 Street Reclamation Project<br>2025 Mill and Overlay Project<br>2025 Sidewalk/Trail Improvements Project<br>Mill Towns Trail - Woodley To Waterford Bridge<br>2026 Mill and Overlay Project<br>Jefferson Parkway Mill and Overlay<br>Spring Creek Road Reconstruction                                                                                                                                                                                                                                                                                                                                                                                                            | E-2025-001<br>E-2025-002<br>E-2025-003<br>E-2025-004<br>E-2026-001<br>E-2026-002<br>E-2026-003                                                                                                                                                           | 2<br>2<br>1<br>1<br>2<br>2                                                                       | 1,289,270<br>1,084,095<br>617,396              | 2,007,487                                                                                               |                        |           |        | 1,289,270<br>1,084,095<br>617,396<br>8,100,000<br>1,233,200<br>2,007,487<br>2,270,952                                                                                                                                                                                       |
| 2025 Street Reclamation Project<br>2025 Mill and Overlay Project<br>2025 Sidewalk/Trail Improvements Project<br>Mill Towns Trail - Woodley To Waterford Bridge<br>2026 Mill and Overlay Project<br>Jefferson Parkway Mill and Overlay<br>Spring Creek Road Reconstruction<br>Fremouw Avenue Railroad Crossing Medians                                                                                                                                                                                                                                                                                                                                                                | E-2025-001<br>E-2025-002<br>E-2025-003<br>E-2025-004<br>E-2026-001<br>E-2026-002<br>E-2026-003<br>E-2026-004                                                                                                                                             | 2<br>2<br>1<br>2<br>2<br>2<br>2                                                                  | 1,289,270<br>1,084,095<br>617,396              | 2,007,487<br>2,270,952<br>290,000                                                                       |                        |           |        | 1,289,270<br>1,084,095<br>617,396<br>8,100,000<br>1,233,200<br>2,007,487<br>2,270,952<br>290,000                                                                                                                                                                            |
| 2025 Street Reclamation Project<br>2025 Mill and Overlay Project<br>2025 Sidewalk/Trail Improvements Project<br>Mill Towns Trail - Woodley To Waterford Bridge<br>2026 Mill and Overlay Project<br>Jefferson Parkway Mill and Overlay<br>Spring Creek Road Reconstruction<br>Fremouw Avenue Railroad Crossing Medians<br>Mill Towns Trail-Prairie Street to Woodley Street                                                                                                                                                                                                                                                                                                           | E-2025-001<br>E-2025-002<br>E-2025-003<br>E-2025-004<br>E-2026-001<br>E-2026-002<br>E-2026-003<br>E-2026-004<br>E-2026-005                                                                                                                               | 2<br>2<br>1<br>2<br>2<br>2<br>2                                                                  | 1,289,270<br>1,084,095<br>617,396              | 2,007,487<br>2,270,952<br>290,000<br>1,169,885                                                          |                        |           |        | 1,289,270<br>1,084,095<br>617,396<br>8,100,000<br>1,233,200<br>2,007,487<br>2,270,952<br>290,000<br>1,169,885                                                                                                                                                               |
| 2025 Street Reclamation Project<br>2025 Mill and Overlay Project<br>2025 Sidewalk/Trail Improvements Project<br>Mill Towns Trail - Woodley To Waterford Bridge<br>2026 Mill and Overlay Project<br>Jefferson Parkway Mill and Overlay<br>Spring Creek Road Reconstruction<br>Fremouw Avenue Railroad Crossing Medians<br>Mill Towns Trail-Prairie Street to Woodley Street<br>Prairie Street Sidewalk                                                                                                                                                                                                                                                                                | E-2025-001<br>E-2025-002<br>E-2025-003<br>E-2025-004<br>E-2026-001<br>E-2026-002<br>E-2026-003<br>E-2026-004<br>E-2026-005<br>E-2026-006                                                                                                                 | 2<br>1<br>1<br>2<br>2<br>2<br>2<br>1<br>1                                                        | 1,289,270<br>1,084,095<br>617,396              | 2,007,487<br>2,270,952<br>290,000<br>1,169,885<br>180,468                                               |                        |           |        | 1,289,270<br>1,084,095<br>617,396<br>8,100,000<br>1,233,200<br>2,007,487<br>2,270,952<br>290,000<br>1,169,885<br>180,468                                                                                                                                                    |
| 2025 Street Reclamation Project<br>2025 Mill and Overlay Project<br>2025 Sidewalk/Trail Improvements Project<br>Mill Towns Trail - Woodley To Waterford Bridge<br>2026 Mill and Overlay Project<br>Jefferson Parkway Mill and Overlay<br>Spring Creek Road Reconstruction<br>Fremouw Avenue Railroad Crossing Medians<br>Mill Towns Trail-Prairie Street to Woodley Street                                                                                                                                                                                                                                                                                                           | E-2025-001<br>E-2025-002<br>E-2025-003<br>E-2025-004<br>E-2026-001<br>E-2026-002<br>E-2026-003<br>E-2026-004<br>E-2026-005<br>E-2026-006<br>E-2026-007                                                                                                   | 2<br>1<br>1<br>2<br>2<br>2<br>2<br>1<br>1<br>2                                                   | 1,289,270<br>1,084,095<br>617,396              | 2,007,487<br>2,270,952<br>290,000<br>1,169,885<br>180,468<br>2,000,000                                  |                        |           |        | 1,289,270<br>1,084,095<br>617,396<br>8,100,000<br>1,233,200<br>2,007,487<br>2,270,952<br>290,000<br>1,169,885<br>180,468<br>2,000,000                                                                                                                                       |
| 2025 Street Reclamation Project<br>2025 Mill and Overlay Project<br>2025 Sidewalk/Trail Improvements Project<br>Mill Towns Trail - Woodley To Waterford Bridge<br>2026 Mill and Overlay Project<br>Jefferson Parkway Mill and Overlay<br>Spring Creek Road Reconstruction<br>Fremouw Avenue Railroad Crossing Medians<br>Mill Towns Trail-Prairie Street to Woodley Street<br>Prairie Street Sidewalk<br>St. Olaf, 2nd & 3rd St Railroad Crossing Signal<br>2026 Seal Coat                                                                                                                                                                                                           | E-2025-001<br>E-2025-002<br>E-2025-003<br>E-2026-001<br>E-2026-002<br>E-2026-003<br>E-2026-004<br>E-2026-005<br>E-2026-006<br>E-2026-007<br>E-2026-008                                                                                                   | 2<br>1<br>1<br>2<br>2<br>2<br>2<br>1<br>1<br>2<br>2<br>2                                         | 1,289,270<br>1,084,095<br>617,396              | 2,007,487<br>2,270,952<br>290,000<br>1,169,885<br>180,468<br>2,000,000<br>116,630                       |                        |           |        | 1,289,270<br>1,084,095<br>617,396<br>8,100,000<br>1,233,200<br>2,007,487<br>2,270,952<br>290,000<br>1,169,885<br>180,468<br>2,000,000<br>116,630                                                                                                                            |
| 2025 Street Reclamation Project<br>2025 Mill and Overlay Project<br>2025 Sidewalk/Trail Improvements Project<br>Mill Towns Trail - Woodley To Waterford Bridge<br>2026 Mill and Overlay Project<br>Jefferson Parkway Mill and Overlay<br>Spring Creek Road Reconstruction<br>Fremouw Avenue Railroad Crossing Medians<br>Mill Towns Trail-Prairie Street to Woodley Street<br>Prairie Street Sidewalk<br>St. Olaf, 2nd & 3rd St Railroad Crossing Signal<br>2026 Seal Coat<br>Spring Street Cul-de-sac                                                                                                                                                                               | E-2025-001<br>E-2025-002<br>E-2025-004<br>E-2026-001<br>E-2026-002<br>E-2026-003<br>E-2026-004<br>E-2026-005<br>E-2026-006<br>E-2026-007<br>E-2026-008<br>E-2026-009                                                                                     | 2<br>1<br>1<br>2<br>2<br>2<br>2<br>1<br>1<br>2<br>2<br>2<br>2<br>2<br>2                          | 1,289,270<br>1,084,095<br>617,396              | 2,007,487<br>2,270,952<br>290,000<br>1,169,885<br>180,468<br>2,000,000<br>116,630<br>500,000            |                        |           |        | 1,289,270<br>1,084,095<br>617,396<br>8,100,000<br>1,233,200<br>2,007,487<br>2,270,952<br>290,000<br>1,169,885<br>180,468<br>2,000,000<br>116,630<br>500,000                                                                                                                 |
| 2025 Street Reclamation Project<br>2025 Mill and Overlay Project<br>2025 Sidewalk/Trail Improvements Project<br>Mill Towns Trail - Woodley To Waterford Bridge<br>2026 Mill and Overlay Project<br>Jefferson Parkway Mill and Overlay<br>Spring Creek Road Reconstruction<br>Fremouw Avenue Railroad Crossing Medians<br>Mill Towns Trail-Prairie Street to Woodley Street<br>Prairie Street Sidewalk<br>St. Olaf, 2nd & 3rd St Railroad Crossing Signal<br>2026 Seal Coat                                                                                                                                                                                                           | E-2025-001<br>E-2025-002<br>E-2025-003<br>E-2026-001<br>E-2026-002<br>E-2026-003<br>E-2026-004<br>E-2026-005<br>E-2026-006<br>E-2026-007<br>E-2026-008                                                                                                   | 2<br>1<br>1<br>2<br>2<br>2<br>2<br>1<br>1<br>2<br>2<br>2<br>2<br>2<br>2<br>2                     | 1,289,270<br>1,084,095<br>617,396<br>8,100,000 | 2,007,487<br>2,270,952<br>290,000<br>1,169,885<br>180,468<br>2,000,000<br>116,630                       |                        |           |        | 1,289,270<br>1,084,095<br>617,396<br>8,100,000<br>1,233,200<br>2,007,487<br>2,270,952<br>290,000<br>1,169,885<br>180,468<br>2,000,000<br>116,630<br>500,000<br>260,686                                                                                                      |
| 2025 Street Reclamation Project<br>2025 Mill and Overlay Project<br>2025 Sidewalk/Trail Improvements Project<br>Mill Towns Trail - Woodley To Waterford Bridge<br>2026 Mill and Overlay Project<br>Jefferson Parkway Mill and Overlay<br>Spring Creek Road Reconstruction<br>Fremouw Avenue Railroad Crossing Medians<br>Mill Towns Trail-Prairie Street to Woodley Street<br>Prairie Street Sidewalk<br>St. Olaf, 2nd & 3rd St Railroad Crossing Signal<br>2026 Seal Coat<br>Spring Street Cul-de-sac<br>Jefferson Parkway Trail<br>Sechler Park Trail                                                                                                                              | E-2025-001<br>E-2025-002<br>E-2025-003<br>E-2025-004<br>E-2026-001<br>E-2026-002<br>E-2026-003<br>E-2026-004<br>E-2026-005<br>E-2026-006<br>E-2026-007<br>E-2026-008<br>E-2026-009<br>E-2026-010<br>E-2026-011                                           | 2<br>1<br>1<br>2<br>2<br>2<br>2<br>1<br>1<br>2<br>2<br>2<br>2<br>2<br>2<br>2<br>2                | 1,289,270<br>1,084,095<br>617,396              | 2,007,487<br>2,270,952<br>290,000<br>1,169,885<br>180,468<br>2,000,000<br>116,630<br>500,000<br>260,686 |                        |           |        | 1,289,270<br>1,084,095<br>617,396<br>8,100,000<br>1,233,200<br>2,007,487<br>2,270,952<br>290,000<br>1,169,885<br>180,468<br>2,000,000<br>116,630<br>500,000<br>260,686<br>1,299,780                                                                                         |
| 2025 Street Reclamation Project<br>2025 Mill and Overlay Project<br>2025 Sidewalk/Trail Improvements Project<br>Mill Towns Trail - Woodley To Waterford Bridge<br>2026 Mill and Overlay Project<br>Jefferson Parkway Mill and Overlay<br>Spring Creek Road Reconstruction<br>Fremouw Avenue Railroad Crossing Medians<br>Mill Towns Trail-Prairie Street to Woodley Street<br>Prairie Street Sidewalk<br>St. Olaf, 2nd & 3rd St Railroad Crossing Signal<br>2026 Seal Coat<br>Spring Street Cul-de-sac<br>Jefferson Parkway Trail<br>Sechler Park Trail<br>Compost Site Emergency Exit                                                                                               | E-2025-001<br>E-2025-002<br>E-2025-003<br>E-2025-004<br>E-2026-001<br>E-2026-002<br>E-2026-004<br>E-2026-004<br>E-2026-005<br>E-2026-006<br>E-2026-007<br>E-2026-008<br>E-2026-010<br>E-2026-011<br>E-2026-011                                           | 2<br>1<br>1<br>2<br>2<br>2<br>2<br>1<br>1<br>2<br>2<br>2<br>2<br>2<br>2<br>2<br>3                | 1,289,270<br>1,084,095<br>617,396<br>8,100,000 | 2,007,487<br>2,270,952<br>290,000<br>1,169,885<br>180,468<br>2,000,000<br>116,630<br>500,000            | 2 054 448              |           |        | 1,289,270<br>1,084,095<br>617,396<br>8,100,000<br>1,233,200<br>2,007,487<br>2,270,952<br>290,000<br>1,169,885<br>180,468<br>2,000,000<br>116,630<br>500,000<br>260,686<br>1,299,780<br>1,000,000                                                                            |
| 2025 Street Reclamation Project<br>2025 Mill and Overlay Project<br>2025 Sidewalk/Trail Improvements Project<br>Mill Towns Trail - Woodley To Waterford Bridge<br>2026 Mill and Overlay Project<br>Jefferson Parkway Mill and Overlay<br>Spring Creek Road Reconstruction<br>Fremouw Avenue Railroad Crossing Medians<br>Mill Towns Trail-Prairie Street to Woodley Street<br>Prairie Street Sidewalk<br>St. Olaf, 2nd & 3rd St Railroad Crossing Signal<br>2026 Seal Coat<br>Spring Street Cul-de-sac<br>Jefferson Parkway Trail<br>Sechler Park Trail<br>Compost Site Emergency Exit<br>2027 Reclamation Project                                                                   | E-2025-001<br>E-2025-003<br>E-2025-004<br>E-2026-001<br>E-2026-002<br>E-2026-003<br>E-2026-004<br>E-2026-005<br>E-2026-006<br>E-2026-007<br>E-2026-007<br>E-2026-009<br>E-2026-009<br>E-2026-010<br>E-2026-011<br>E-2026-012<br>E-2027-001               | 2<br>1<br>1<br>2<br>2<br>2<br>2<br>1<br>1<br>2<br>2<br>2<br>2<br>2<br>2<br>2<br>3<br>1           | 1,289,270<br>1,084,095<br>617,396<br>8,100,000 | 2,007,487<br>2,270,952<br>290,000<br>1,169,885<br>180,468<br>2,000,000<br>116,630<br>500,000<br>260,686 | 2,054,448              |           |        | 1,289,270<br>1,084,095<br>617,396<br>8,100,000<br>1,233,200<br>2,007,487<br>2,270,952<br>290,000<br>1,169,885<br>180,468<br>2,000,000<br>116,630<br>500,000<br>260,686<br>1,299,780<br>1,000,000<br>2,054,448                                                               |
| 2025 Street Reclamation Project<br>2025 Mill and Overlay Project<br>2025 Sidewalk/Trail Improvements Project<br>Mill Towns Trail - Woodley To Waterford Bridge<br>2026 Mill and Overlay Project<br>Jefferson Parkway Mill and Overlay<br>Spring Creek Road Reconstruction<br>Fremouw Avenue Railroad Crossing Medians<br>Mill Towns Trail-Prairie Street to Woodley Street<br>Prairie Street Sidewalk<br>St. Olaf, 2nd & 3rd St Railroad Crossing Signal<br>2026 Seal Coat<br>Spring Street Cul-de-sac<br>Jefferson Parkway Trail<br>Sechler Park Trail<br>Compost Site Emergency Exit<br>2027 Reclamation Project<br>Spring Creek Road Reclamation                                  | E-2025-001<br>E-2025-003<br>E-2025-004<br>E-2026-001<br>E-2026-002<br>E-2026-003<br>E-2026-004<br>E-2026-005<br>E-2026-006<br>E-2026-007<br>E-2026-008<br>E-2026-009<br>E-2026-010<br>E-2026-011<br>E-2026-012<br>E-2027-001<br>E-2027-002               | 2<br>1<br>1<br>2<br>2<br>2<br>2<br>2<br>1<br>1<br>2<br>2<br>2<br>2<br>2<br>2<br>2<br>3<br>1<br>2 | 1,289,270<br>1,084,095<br>617,396<br>8,100,000 | 2,007,487<br>2,270,952<br>290,000<br>1,169,885<br>180,468<br>2,000,000<br>116,630<br>500,000<br>260,686 | 2,054,448<br>1,340,623 | 1.485 290 |        | 1,289,270<br>1,084,095<br>617,396<br>8,100,000<br>1,233,200<br>2,007,487<br>2,270,952<br>290,000<br>1,169,885<br>180,468<br>2,000,000<br>116,630<br>500,000<br>260,686<br>1,299,780<br>1,000,000<br>2,054,448<br>1,365,623                                                  |
| 2025 Street Reclamation Project<br>2025 Mill and Overlay Project<br>2025 Sidewalk/Trail Improvements Project<br>Mill Towns Trail - Woodley To Waterford Bridge<br>2026 Mill and Overlay Project<br>Jefferson Parkway Mill and Overlay<br>Spring Creek Road Reconstruction<br>Fremouw Avenue Railroad Crossing Medians<br>Mill Towns Trail-Prairie Street to Woodley Street<br>Prairie Street Sidewalk<br>St. Olaf, 2nd & 3rd St Railroad Crossing Signal<br>2026 Seal Coat<br>Spring Street Cul-de-sac<br>Jefferson Parkway Trail<br>Sechler Park Trail<br>Compost Site Emergency Exit<br>2027 Reclamation Project<br>Spring Creek Road Reclamation<br>Eaves Avenue Mill and Overlay | E-2025-001<br>E-2025-003<br>E-2025-004<br>E-2026-001<br>E-2026-002<br>E-2026-003<br>E-2026-004<br>E-2026-005<br>E-2026-006<br>E-2026-007<br>E-2026-009<br>E-2026-009<br>E-2026-010<br>E-2026-011<br>E-2026-012<br>E-2027-001<br>E-2027-002<br>E-2027-004 | 2<br>1<br>1<br>2<br>2<br>2<br>2<br>1<br>1<br>2<br>2<br>2<br>2<br>2<br>2<br>2<br>3<br>1           | 1,289,270<br>1,084,095<br>617,396<br>8,100,000 | 2,007,487<br>2,270,952<br>290,000<br>1,169,885<br>180,468<br>2,000,000<br>116,630<br>500,000<br>260,686 | 1,340,623              | 1,485,290 |        | 1,289,270<br>1,084,095<br>617,396<br>8,100,000<br>1,233,200<br>2,007,487<br>2,270,952<br>290,000<br>1,169,885<br>180,468<br>2,000,000<br>260,686<br>1,299,780<br>1,000,000<br>2,054,448<br>1,365,623<br>1,485,290                                                           |
| 2025 Street Reclamation Project<br>2025 Mill and Overlay Project<br>2025 Sidewalk/Trail Improvements Project<br>Mill Towns Trail - Woodley To Waterford Bridge<br>2026 Mill and Overlay Project<br>Jefferson Parkway Mill and Overlay<br>Spring Creek Road Reconstruction<br>Fremouw Avenue Railroad Crossing Medians<br>Mill Towns Trail-Prairie Street to Woodley Street<br>Prairie Street Sidewalk<br>St. Olaf, 2nd & 3rd St Railroad Crossing Signal<br>2026 Seal Coat<br>Spring Street Cul-de-sac<br>Jefferson Parkway Trail<br>Sechler Park Trail<br>Compost Site Emergency Exit<br>2027 Reclamation Project<br>Spring Creek Road Reclamation                                  | E-2025-001<br>E-2025-003<br>E-2025-004<br>E-2026-001<br>E-2026-002<br>E-2026-003<br>E-2026-004<br>E-2026-005<br>E-2026-006<br>E-2026-007<br>E-2026-008<br>E-2026-009<br>E-2026-010<br>E-2026-011<br>E-2026-012<br>E-2027-001<br>E-2027-002               | 2<br>1<br>1<br>2<br>2<br>2<br>2<br>2<br>1<br>1<br>2<br>2<br>2<br>2<br>2<br>2<br>2<br>3<br>1<br>2 | 1,289,270<br>1,084,095<br>617,396<br>8,100,000 | 2,007,487<br>2,270,952<br>290,000<br>1,169,885<br>180,468<br>2,000,000<br>116,630<br>500,000<br>260,686 |                        | 1,485,290 |        | 8,024,328<br>1,289,270<br>1,084,095<br>617,396<br>8,100,000<br>1,233,200<br>2,007,487<br>2,270,952<br>290,000<br>1,169,885<br>180,468<br>2,000,000<br>116,630<br>500,000<br>260,686<br>1,299,780<br>1,000,000<br>2,054,448<br>1,365,623<br>1,485,290<br>2,342,600<br>38,184 |