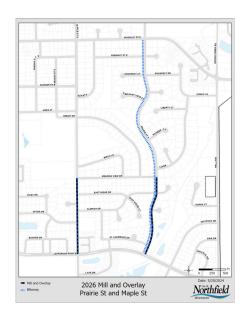

#### **PROJECTS BY DEPARTMENT**

| Department                                                                                                                                                                                                                                                                                                                                                                                                                                                                                                                                                                                                                                                                           | Project #                                                                                                                                                                                                                                                | Priority                                                                                         | 2025                                           | 2026                                                                                                    | 2027                   | 2028      | 2029   | Total                                                                                                                                                                                                                                                                       |
|--------------------------------------------------------------------------------------------------------------------------------------------------------------------------------------------------------------------------------------------------------------------------------------------------------------------------------------------------------------------------------------------------------------------------------------------------------------------------------------------------------------------------------------------------------------------------------------------------------------------------------------------------------------------------------------|----------------------------------------------------------------------------------------------------------------------------------------------------------------------------------------------------------------------------------------------------------|--------------------------------------------------------------------------------------------------|------------------------------------------------|---------------------------------------------------------------------------------------------------------|------------------------|-----------|--------|-----------------------------------------------------------------------------------------------------------------------------------------------------------------------------------------------------------------------------------------------------------------------------|
| City Facilities                                                                                                                                                                                                                                                                                                                                                                                                                                                                                                                                                                                                                                                                      |                                                                                                                                                                                                                                                          |                                                                                                  |                                                |                                                                                                         |                        |           |        |                                                                                                                                                                                                                                                                             |
| Street shop-trench drains                                                                                                                                                                                                                                                                                                                                                                                                                                                                                                                                                                                                                                                            | F-2022-011                                                                                                                                                                                                                                               | 2                                                                                                |                                                |                                                                                                         | 76,000                 |           |        | 76,000                                                                                                                                                                                                                                                                      |
| City Hall-Exterior improvements at City Hall                                                                                                                                                                                                                                                                                                                                                                                                                                                                                                                                                                                                                                         | F-2023-002                                                                                                                                                                                                                                               | 3                                                                                                |                                                | 350,000                                                                                                 |                        |           |        | 350,000                                                                                                                                                                                                                                                                     |
| New Ice Arena                                                                                                                                                                                                                                                                                                                                                                                                                                                                                                                                                                                                                                                                        | F-2024-006                                                                                                                                                                                                                                               | 1                                                                                                | 20,900,000                                     |                                                                                                         |                        |           |        | 20,900,000                                                                                                                                                                                                                                                                  |
| City Hall- Boiler replacement                                                                                                                                                                                                                                                                                                                                                                                                                                                                                                                                                                                                                                                        | F-2025-001                                                                                                                                                                                                                                               | 2                                                                                                | 150,000                                        |                                                                                                         |                        |           |        | 150,000                                                                                                                                                                                                                                                                     |
| Pool- replaster                                                                                                                                                                                                                                                                                                                                                                                                                                                                                                                                                                                                                                                                      | F-2025-002                                                                                                                                                                                                                                               | 2                                                                                                |                                                | 300,000                                                                                                 |                        |           |        | 300,000                                                                                                                                                                                                                                                                     |
| Pool- pump replacement                                                                                                                                                                                                                                                                                                                                                                                                                                                                                                                                                                                                                                                               | F-2025-003                                                                                                                                                                                                                                               | 1                                                                                                | 28,000                                         |                                                                                                         |                        |           |        | 28,000                                                                                                                                                                                                                                                                      |
| Police department gate operator                                                                                                                                                                                                                                                                                                                                                                                                                                                                                                                                                                                                                                                      | F-2025-005                                                                                                                                                                                                                                               | 2                                                                                                | 15,000                                         |                                                                                                         |                        |           |        | 15,000                                                                                                                                                                                                                                                                      |
| Library Meeting Room Addition                                                                                                                                                                                                                                                                                                                                                                                                                                                                                                                                                                                                                                                        | F-2025-04                                                                                                                                                                                                                                                | 3                                                                                                | 45,000                                         |                                                                                                         |                        |           |        | 45,000                                                                                                                                                                                                                                                                      |
| Library-Retaining Wall/Lanscape Repair                                                                                                                                                                                                                                                                                                                                                                                                                                                                                                                                                                                                                                               | F-2026-001                                                                                                                                                                                                                                               | 2                                                                                                |                                                |                                                                                                         |                        | 500,000   |        | 500,000                                                                                                                                                                                                                                                                     |
| City hall-elevator modernization                                                                                                                                                                                                                                                                                                                                                                                                                                                                                                                                                                                                                                                     | F-2026-003                                                                                                                                                                                                                                               | 2                                                                                                |                                                | 150,000                                                                                                 |                        |           |        | 150,000                                                                                                                                                                                                                                                                     |
| City Hall RTU 12 replacement                                                                                                                                                                                                                                                                                                                                                                                                                                                                                                                                                                                                                                                         | F-2026-004                                                                                                                                                                                                                                               | 2                                                                                                |                                                | 30,000                                                                                                  |                        |           |        | 30,000                                                                                                                                                                                                                                                                      |
| City Hall-roof replacement                                                                                                                                                                                                                                                                                                                                                                                                                                                                                                                                                                                                                                                           | F-2026-005                                                                                                                                                                                                                                               | 1                                                                                                |                                                | 440,000                                                                                                 |                        |           |        | 440,000                                                                                                                                                                                                                                                                     |
| City Hall-Training Room Carpet                                                                                                                                                                                                                                                                                                                                                                                                                                                                                                                                                                                                                                                       | F-2026-006                                                                                                                                                                                                                                               | 3                                                                                                |                                                | 16,000                                                                                                  |                        |           |        | 16,000                                                                                                                                                                                                                                                                      |
| City Hall-First Floor Carpet                                                                                                                                                                                                                                                                                                                                                                                                                                                                                                                                                                                                                                                         | F-2026-007                                                                                                                                                                                                                                               | 3                                                                                                |                                                | 73,000                                                                                                  |                        |           |        | 73,000                                                                                                                                                                                                                                                                      |
| City Hall RTU 11 replacement                                                                                                                                                                                                                                                                                                                                                                                                                                                                                                                                                                                                                                                         | F-2027-001                                                                                                                                                                                                                                               | 2                                                                                                |                                                |                                                                                                         | 30,000                 |           |        | 30,000                                                                                                                                                                                                                                                                      |
| Street Shop Make up air unit replacement                                                                                                                                                                                                                                                                                                                                                                                                                                                                                                                                                                                                                                             | F-2027-002                                                                                                                                                                                                                                               | 2                                                                                                |                                                |                                                                                                         | 45,000                 |           |        | 45,000                                                                                                                                                                                                                                                                      |
| Street Shop- HVAC replacement                                                                                                                                                                                                                                                                                                                                                                                                                                                                                                                                                                                                                                                        | F-2028-001                                                                                                                                                                                                                                               | 1                                                                                                |                                                |                                                                                                         |                        | 45,000    |        | 45,000                                                                                                                                                                                                                                                                      |
| Library Boiler Replacement                                                                                                                                                                                                                                                                                                                                                                                                                                                                                                                                                                                                                                                           | F-2029-001                                                                                                                                                                                                                                               | 1                                                                                                |                                                |                                                                                                         |                        |           | 28,000 | 28,000                                                                                                                                                                                                                                                                      |
| PD Boiler #1 Replacement                                                                                                                                                                                                                                                                                                                                                                                                                                                                                                                                                                                                                                                             | F-2029-002                                                                                                                                                                                                                                               | 1                                                                                                |                                                |                                                                                                         |                        |           | 38,000 | 38,000                                                                                                                                                                                                                                                                      |
| <b>City Facilities Tot</b>                                                                                                                                                                                                                                                                                                                                                                                                                                                                                                                                                                                                                                                           | al                                                                                                                                                                                                                                                       | _                                                                                                | 21,138,000                                     | 1,359,000                                                                                               | 151,000                | 545,000   | 66,000 | 23,259,000                                                                                                                                                                                                                                                                  |
| Engineering Division                                                                                                                                                                                                                                                                                                                                                                                                                                                                                                                                                                                                                                                                 |                                                                                                                                                                                                                                                          |                                                                                                  |                                                |                                                                                                         |                        |           |        |                                                                                                                                                                                                                                                                             |
|                                                                                                                                                                                                                                                                                                                                                                                                                                                                                                                                                                                                                                                                                      |                                                                                                                                                                                                                                                          |                                                                                                  |                                                |                                                                                                         |                        |           |        |                                                                                                                                                                                                                                                                             |
| Wall Street Road Reconstruction                                                                                                                                                                                                                                                                                                                                                                                                                                                                                                                                                                                                                                                      | E-2024-003                                                                                                                                                                                                                                               | 2                                                                                                | 8,024,328                                      |                                                                                                         |                        |           |        | 8,024,328                                                                                                                                                                                                                                                                   |
| Wall Street Road Reconstruction<br>2025 Street Reclamation Project                                                                                                                                                                                                                                                                                                                                                                                                                                                                                                                                                                                                                   | E-2024-003<br>E-2025-001                                                                                                                                                                                                                                 | 2<br>2                                                                                           | 8,024,328<br>1,289,270                         |                                                                                                         |                        |           |        |                                                                                                                                                                                                                                                                             |
|                                                                                                                                                                                                                                                                                                                                                                                                                                                                                                                                                                                                                                                                                      |                                                                                                                                                                                                                                                          |                                                                                                  |                                                |                                                                                                         |                        |           |        | 1,289,270                                                                                                                                                                                                                                                                   |
| 2025 Street Reclamation Project<br>2025 Mill and Overlay Project                                                                                                                                                                                                                                                                                                                                                                                                                                                                                                                                                                                                                     | E-2025-001                                                                                                                                                                                                                                               | 2                                                                                                | 1,289,270                                      |                                                                                                         |                        |           |        | 1,289,270<br>1,084,095                                                                                                                                                                                                                                                      |
| 2025 Street Reclamation Project<br>2025 Mill and Overlay Project<br>2025 Sidewalk/Trail Improvements Project                                                                                                                                                                                                                                                                                                                                                                                                                                                                                                                                                                         | E-2025-001<br>E-2025-002                                                                                                                                                                                                                                 | 2<br>2                                                                                           | 1,289,270<br>1,084,095                         |                                                                                                         |                        |           |        | 1,289,270<br>1,084,095<br>617,396                                                                                                                                                                                                                                           |
| 2025 Street Reclamation Project<br>2025 Mill and Overlay Project<br>2025 Sidewalk/Trail Improvements Project<br>Mill Towns Trail - Woodley To Waterford Bridge                                                                                                                                                                                                                                                                                                                                                                                                                                                                                                                       | E-2025-001<br>E-2025-002<br>E-2025-003                                                                                                                                                                                                                   | 2<br>2<br>1                                                                                      | 1,289,270<br>1,084,095<br>617,396              | 1,233,200                                                                                               |                        |           |        | 1,289,270<br>1,084,095<br>617,396<br>8,100,000                                                                                                                                                                                                                              |
| 2025 Street Reclamation Project<br>2025 Mill and Overlay Project<br>2025 Sidewalk/Trail Improvements Project<br>Mill Towns Trail - Woodley To Waterford Bridge<br>2026 Mill and Overlay Project                                                                                                                                                                                                                                                                                                                                                                                                                                                                                      | E-2025-001<br>E-2025-002<br>E-2025-003<br>E-2025-004<br>E-2026-001                                                                                                                                                                                       | 2<br>2<br>1<br>1<br>2                                                                            | 1,289,270<br>1,084,095<br>617,396              |                                                                                                         |                        |           |        | 1,289,270<br>1,084,095<br>617,396<br>8,100,000<br>1,233,200                                                                                                                                                                                                                 |
| 2025 Street Reclamation Project<br>2025 Mill and Overlay Project<br>2025 Sidewalk/Trail Improvements Project<br>Mill Towns Trail - Woodley To Waterford Bridge<br>2026 Mill and Overlay Project<br>Jefferson Parkway Mill and Overlay                                                                                                                                                                                                                                                                                                                                                                                                                                                | E-2025-001<br>E-2025-002<br>E-2025-003<br>E-2025-004<br>E-2026-001<br>E-2026-002                                                                                                                                                                         | 2<br>2<br>1<br>1                                                                                 | 1,289,270<br>1,084,095<br>617,396              | 1,233,200<br>2,007,487<br>2,270,952                                                                     |                        |           |        | 1,289,270<br>1,084,095<br>617,396<br>8,100,000<br>1,233,200<br>2,007,487                                                                                                                                                                                                    |
| 2025 Street Reclamation Project<br>2025 Mill and Overlay Project<br>2025 Sidewalk/Trail Improvements Project<br>Mill Towns Trail - Woodley To Waterford Bridge<br>2026 Mill and Overlay Project<br>Jefferson Parkway Mill and Overlay<br>Spring Creek Road Reconstruction                                                                                                                                                                                                                                                                                                                                                                                                            | E-2025-001<br>E-2025-002<br>E-2025-003<br>E-2025-004<br>E-2026-001<br>E-2026-002<br>E-2026-003                                                                                                                                                           | 2<br>2<br>1<br>1<br>2<br>2                                                                       | 1,289,270<br>1,084,095<br>617,396              | 2,007,487                                                                                               |                        |           |        | 1,289,270<br>1,084,095<br>617,396<br>8,100,000<br>1,233,200<br>2,007,487<br>2,270,952                                                                                                                                                                                       |
| 2025 Street Reclamation Project<br>2025 Mill and Overlay Project<br>2025 Sidewalk/Trail Improvements Project<br>Mill Towns Trail - Woodley To Waterford Bridge<br>2026 Mill and Overlay Project<br>Jefferson Parkway Mill and Overlay<br>Spring Creek Road Reconstruction<br>Fremouw Avenue Railroad Crossing Medians                                                                                                                                                                                                                                                                                                                                                                | E-2025-001<br>E-2025-002<br>E-2025-003<br>E-2025-004<br>E-2026-001<br>E-2026-002<br>E-2026-003<br>E-2026-004                                                                                                                                             | 2<br>2<br>1<br>2<br>2<br>2<br>2                                                                  | 1,289,270<br>1,084,095<br>617,396              | 2,007,487<br>2,270,952<br>290,000                                                                       |                        |           |        | 1,289,270<br>1,084,095<br>617,396<br>8,100,000<br>1,233,200<br>2,007,487<br>2,270,952<br>290,000                                                                                                                                                                            |
| 2025 Street Reclamation Project<br>2025 Mill and Overlay Project<br>2025 Sidewalk/Trail Improvements Project<br>Mill Towns Trail - Woodley To Waterford Bridge<br>2026 Mill and Overlay Project<br>Jefferson Parkway Mill and Overlay<br>Spring Creek Road Reconstruction<br>Fremouw Avenue Railroad Crossing Medians<br>Mill Towns Trail-Prairie Street to Woodley Street                                                                                                                                                                                                                                                                                                           | E-2025-001<br>E-2025-002<br>E-2025-003<br>E-2025-004<br>E-2026-001<br>E-2026-002<br>E-2026-003<br>E-2026-004<br>E-2026-005                                                                                                                               | 2<br>2<br>1<br>2<br>2<br>2<br>2                                                                  | 1,289,270<br>1,084,095<br>617,396              | 2,007,487<br>2,270,952<br>290,000<br>1,169,885                                                          |                        |           |        | 1,289,270<br>1,084,095<br>617,396<br>8,100,000<br>1,233,200<br>2,007,487<br>2,270,952<br>290,000<br>1,169,885                                                                                                                                                               |
| 2025 Street Reclamation Project<br>2025 Mill and Overlay Project<br>2025 Sidewalk/Trail Improvements Project<br>Mill Towns Trail - Woodley To Waterford Bridge<br>2026 Mill and Overlay Project<br>Jefferson Parkway Mill and Overlay<br>Spring Creek Road Reconstruction<br>Fremouw Avenue Railroad Crossing Medians<br>Mill Towns Trail-Prairie Street to Woodley Street<br>Prairie Street Sidewalk                                                                                                                                                                                                                                                                                | E-2025-001<br>E-2025-002<br>E-2025-003<br>E-2025-004<br>E-2026-001<br>E-2026-002<br>E-2026-003<br>E-2026-004<br>E-2026-005<br>E-2026-006                                                                                                                 | 2<br>1<br>1<br>2<br>2<br>2<br>2<br>1<br>1                                                        | 1,289,270<br>1,084,095<br>617,396              | 2,007,487<br>2,270,952<br>290,000<br>1,169,885<br>180,468                                               |                        |           |        | 1,289,270<br>1,084,095<br>617,396<br>8,100,000<br>1,233,200<br>2,007,487<br>2,270,952<br>290,000<br>1,169,885<br>180,468                                                                                                                                                    |
| 2025 Street Reclamation Project<br>2025 Mill and Overlay Project<br>2025 Sidewalk/Trail Improvements Project<br>Mill Towns Trail - Woodley To Waterford Bridge<br>2026 Mill and Overlay Project<br>Jefferson Parkway Mill and Overlay<br>Spring Creek Road Reconstruction<br>Fremouw Avenue Railroad Crossing Medians<br>Mill Towns Trail-Prairie Street to Woodley Street                                                                                                                                                                                                                                                                                                           | E-2025-001<br>E-2025-002<br>E-2025-003<br>E-2025-004<br>E-2026-001<br>E-2026-002<br>E-2026-003<br>E-2026-004<br>E-2026-005<br>E-2026-006<br>E-2026-007                                                                                                   | 2<br>1<br>1<br>2<br>2<br>2<br>2<br>1<br>1<br>2                                                   | 1,289,270<br>1,084,095<br>617,396              | 2,007,487<br>2,270,952<br>290,000<br>1,169,885<br>180,468<br>2,000,000                                  |                        |           |        | 1,289,270<br>1,084,095<br>617,396<br>8,100,000<br>1,233,200<br>2,007,487<br>2,270,952<br>290,000<br>1,169,885<br>180,468<br>2,000,000                                                                                                                                       |
| 2025 Street Reclamation Project<br>2025 Mill and Overlay Project<br>2025 Sidewalk/Trail Improvements Project<br>Mill Towns Trail - Woodley To Waterford Bridge<br>2026 Mill and Overlay Project<br>Jefferson Parkway Mill and Overlay<br>Spring Creek Road Reconstruction<br>Fremouw Avenue Railroad Crossing Medians<br>Mill Towns Trail-Prairie Street to Woodley Street<br>Prairie Street Sidewalk<br>St. Olaf, 2nd & 3rd St Railroad Crossing Signal<br>2026 Seal Coat                                                                                                                                                                                                           | E-2025-001<br>E-2025-002<br>E-2025-003<br>E-2026-001<br>E-2026-002<br>E-2026-003<br>E-2026-004<br>E-2026-005<br>E-2026-006<br>E-2026-007<br>E-2026-008                                                                                                   | 2<br>1<br>1<br>2<br>2<br>2<br>2<br>1<br>1<br>2<br>2<br>2                                         | 1,289,270<br>1,084,095<br>617,396              | 2,007,487<br>2,270,952<br>290,000<br>1,169,885<br>180,468<br>2,000,000<br>116,630                       |                        |           |        | 1,289,270<br>1,084,095<br>617,396<br>8,100,000<br>1,233,200<br>2,007,487<br>2,270,952<br>290,000<br>1,169,885<br>180,468<br>2,000,000<br>116,630                                                                                                                            |
| 2025 Street Reclamation Project<br>2025 Mill and Overlay Project<br>2025 Sidewalk/Trail Improvements Project<br>Mill Towns Trail - Woodley To Waterford Bridge<br>2026 Mill and Overlay Project<br>Jefferson Parkway Mill and Overlay<br>Spring Creek Road Reconstruction<br>Fremouw Avenue Railroad Crossing Medians<br>Mill Towns Trail-Prairie Street to Woodley Street<br>Prairie Street Sidewalk<br>St. Olaf, 2nd & 3rd St Railroad Crossing Signal<br>2026 Seal Coat<br>Spring Street Cul-de-sac                                                                                                                                                                               | E-2025-001<br>E-2025-002<br>E-2025-004<br>E-2026-001<br>E-2026-002<br>E-2026-003<br>E-2026-004<br>E-2026-005<br>E-2026-006<br>E-2026-007<br>E-2026-008<br>E-2026-009                                                                                     | 2<br>1<br>1<br>2<br>2<br>2<br>2<br>1<br>1<br>2<br>2<br>2<br>2<br>2<br>2                          | 1,289,270<br>1,084,095<br>617,396              | 2,007,487<br>2,270,952<br>290,000<br>1,169,885<br>180,468<br>2,000,000<br>116,630<br>500,000            |                        |           |        | 1,289,270<br>1,084,095<br>617,396<br>8,100,000<br>1,233,200<br>2,007,487<br>2,270,952<br>290,000<br>1,169,885<br>180,468<br>2,000,000<br>116,630<br>500,000                                                                                                                 |
| 2025 Street Reclamation Project<br>2025 Mill and Overlay Project<br>2025 Sidewalk/Trail Improvements Project<br>Mill Towns Trail - Woodley To Waterford Bridge<br>2026 Mill and Overlay Project<br>Jefferson Parkway Mill and Overlay<br>Spring Creek Road Reconstruction<br>Fremouw Avenue Railroad Crossing Medians<br>Mill Towns Trail-Prairie Street to Woodley Street<br>Prairie Street Sidewalk<br>St. Olaf, 2nd & 3rd St Railroad Crossing Signal<br>2026 Seal Coat                                                                                                                                                                                                           | E-2025-001<br>E-2025-002<br>E-2025-003<br>E-2026-001<br>E-2026-002<br>E-2026-003<br>E-2026-004<br>E-2026-005<br>E-2026-006<br>E-2026-007<br>E-2026-008                                                                                                   | 2<br>1<br>1<br>2<br>2<br>2<br>2<br>1<br>1<br>2<br>2<br>2<br>2<br>2<br>2<br>2                     | 1,289,270<br>1,084,095<br>617,396<br>8,100,000 | 2,007,487<br>2,270,952<br>290,000<br>1,169,885<br>180,468<br>2,000,000<br>116,630                       |                        |           |        | 1,289,270<br>1,084,095<br>617,396<br>8,100,000<br>1,233,200<br>2,007,487<br>2,270,952<br>290,000<br>1,169,885<br>180,468<br>2,000,000<br>116,630<br>500,000<br>260,686                                                                                                      |
| 2025 Street Reclamation Project<br>2025 Mill and Overlay Project<br>2025 Sidewalk/Trail Improvements Project<br>Mill Towns Trail - Woodley To Waterford Bridge<br>2026 Mill and Overlay Project<br>Jefferson Parkway Mill and Overlay<br>Spring Creek Road Reconstruction<br>Fremouw Avenue Railroad Crossing Medians<br>Mill Towns Trail-Prairie Street to Woodley Street<br>Prairie Street Sidewalk<br>St. Olaf, 2nd & 3rd St Railroad Crossing Signal<br>2026 Seal Coat<br>Spring Street Cul-de-sac<br>Jefferson Parkway Trail<br>Sechler Park Trail                                                                                                                              | E-2025-001<br>E-2025-002<br>E-2025-003<br>E-2025-004<br>E-2026-001<br>E-2026-002<br>E-2026-003<br>E-2026-004<br>E-2026-005<br>E-2026-006<br>E-2026-007<br>E-2026-008<br>E-2026-009<br>E-2026-010<br>E-2026-011                                           | 2<br>1<br>1<br>2<br>2<br>2<br>2<br>1<br>1<br>2<br>2<br>2<br>2<br>2<br>2<br>2<br>2                | 1,289,270<br>1,084,095<br>617,396              | 2,007,487<br>2,270,952<br>290,000<br>1,169,885<br>180,468<br>2,000,000<br>116,630<br>500,000<br>260,686 |                        |           |        | 1,289,270<br>1,084,095<br>617,396<br>8,100,000<br>1,233,200<br>2,007,487<br>2,270,952<br>290,000<br>1,169,885<br>180,468<br>2,000,000<br>116,630<br>500,000<br>260,686<br>1,299,780                                                                                         |
| 2025 Street Reclamation Project<br>2025 Mill and Overlay Project<br>2025 Sidewalk/Trail Improvements Project<br>Mill Towns Trail - Woodley To Waterford Bridge<br>2026 Mill and Overlay Project<br>Jefferson Parkway Mill and Overlay<br>Spring Creek Road Reconstruction<br>Fremouw Avenue Railroad Crossing Medians<br>Mill Towns Trail-Prairie Street to Woodley Street<br>Prairie Street Sidewalk<br>St. Olaf, 2nd & 3rd St Railroad Crossing Signal<br>2026 Seal Coat<br>Spring Street Cul-de-sac<br>Jefferson Parkway Trail<br>Sechler Park Trail<br>Compost Site Emergency Exit                                                                                               | E-2025-001<br>E-2025-002<br>E-2025-003<br>E-2025-004<br>E-2026-001<br>E-2026-002<br>E-2026-004<br>E-2026-004<br>E-2026-005<br>E-2026-006<br>E-2026-007<br>E-2026-008<br>E-2026-010<br>E-2026-011<br>E-2026-011                                           | 2<br>1<br>1<br>2<br>2<br>2<br>2<br>1<br>1<br>2<br>2<br>2<br>2<br>2<br>2<br>2<br>3                | 1,289,270<br>1,084,095<br>617,396<br>8,100,000 | 2,007,487<br>2,270,952<br>290,000<br>1,169,885<br>180,468<br>2,000,000<br>116,630<br>500,000            | 2 054 448              |           |        | 1,289,270<br>1,084,095<br>617,396<br>8,100,000<br>1,233,200<br>2,007,487<br>2,270,952<br>290,000<br>1,169,885<br>180,468<br>2,000,000<br>116,630<br>500,000<br>260,686<br>1,299,780<br>1,000,000                                                                            |
| 2025 Street Reclamation Project<br>2025 Mill and Overlay Project<br>2025 Sidewalk/Trail Improvements Project<br>Mill Towns Trail - Woodley To Waterford Bridge<br>2026 Mill and Overlay Project<br>Jefferson Parkway Mill and Overlay<br>Spring Creek Road Reconstruction<br>Fremouw Avenue Railroad Crossing Medians<br>Mill Towns Trail-Prairie Street to Woodley Street<br>Prairie Street Sidewalk<br>St. Olaf, 2nd & 3rd St Railroad Crossing Signal<br>2026 Seal Coat<br>Spring Street Cul-de-sac<br>Jefferson Parkway Trail<br>Sechler Park Trail<br>Compost Site Emergency Exit<br>2027 Reclamation Project                                                                   | E-2025-001<br>E-2025-003<br>E-2025-004<br>E-2026-001<br>E-2026-002<br>E-2026-003<br>E-2026-004<br>E-2026-005<br>E-2026-006<br>E-2026-007<br>E-2026-007<br>E-2026-009<br>E-2026-009<br>E-2026-010<br>E-2026-011<br>E-2026-012<br>E-2027-001               | 2<br>1<br>1<br>2<br>2<br>2<br>2<br>1<br>1<br>2<br>2<br>2<br>2<br>2<br>2<br>2<br>3<br>1           | 1,289,270<br>1,084,095<br>617,396<br>8,100,000 | 2,007,487<br>2,270,952<br>290,000<br>1,169,885<br>180,468<br>2,000,000<br>116,630<br>500,000<br>260,686 | 2,054,448              |           |        | 1,289,270<br>1,084,095<br>617,396<br>8,100,000<br>1,233,200<br>2,007,487<br>2,270,952<br>290,000<br>1,169,885<br>180,468<br>2,000,000<br>116,630<br>500,000<br>260,686<br>1,299,780<br>1,000,000<br>2,054,448                                                               |
| 2025 Street Reclamation Project<br>2025 Mill and Overlay Project<br>2025 Sidewalk/Trail Improvements Project<br>Mill Towns Trail - Woodley To Waterford Bridge<br>2026 Mill and Overlay Project<br>Jefferson Parkway Mill and Overlay<br>Spring Creek Road Reconstruction<br>Fremouw Avenue Railroad Crossing Medians<br>Mill Towns Trail-Prairie Street to Woodley Street<br>Prairie Street Sidewalk<br>St. Olaf, 2nd & 3rd St Railroad Crossing Signal<br>2026 Seal Coat<br>Spring Street Cul-de-sac<br>Jefferson Parkway Trail<br>Sechler Park Trail<br>Compost Site Emergency Exit<br>2027 Reclamation Project<br>Spring Creek Road Reclamation                                  | E-2025-001<br>E-2025-003<br>E-2025-004<br>E-2026-001<br>E-2026-002<br>E-2026-003<br>E-2026-004<br>E-2026-005<br>E-2026-006<br>E-2026-007<br>E-2026-008<br>E-2026-009<br>E-2026-010<br>E-2026-011<br>E-2026-012<br>E-2027-001<br>E-2027-002               | 2<br>1<br>1<br>2<br>2<br>2<br>2<br>2<br>1<br>1<br>2<br>2<br>2<br>2<br>2<br>2<br>2<br>3<br>1<br>2 | 1,289,270<br>1,084,095<br>617,396<br>8,100,000 | 2,007,487<br>2,270,952<br>290,000<br>1,169,885<br>180,468<br>2,000,000<br>116,630<br>500,000<br>260,686 | 2,054,448<br>1,340,623 | 1.485 290 |        | 1,289,270<br>1,084,095<br>617,396<br>8,100,000<br>1,233,200<br>2,007,487<br>2,270,952<br>290,000<br>1,169,885<br>180,468<br>2,000,000<br>116,630<br>500,000<br>260,686<br>1,299,780<br>1,000,000<br>2,054,448<br>1,365,623                                                  |
| 2025 Street Reclamation Project<br>2025 Mill and Overlay Project<br>2025 Sidewalk/Trail Improvements Project<br>Mill Towns Trail - Woodley To Waterford Bridge<br>2026 Mill and Overlay Project<br>Jefferson Parkway Mill and Overlay<br>Spring Creek Road Reconstruction<br>Fremouw Avenue Railroad Crossing Medians<br>Mill Towns Trail-Prairie Street to Woodley Street<br>Prairie Street Sidewalk<br>St. Olaf, 2nd & 3rd St Railroad Crossing Signal<br>2026 Seal Coat<br>Spring Street Cul-de-sac<br>Jefferson Parkway Trail<br>Sechler Park Trail<br>Compost Site Emergency Exit<br>2027 Reclamation Project<br>Spring Creek Road Reclamation<br>Eaves Avenue Mill and Overlay | E-2025-001<br>E-2025-003<br>E-2025-004<br>E-2026-001<br>E-2026-002<br>E-2026-003<br>E-2026-004<br>E-2026-005<br>E-2026-006<br>E-2026-007<br>E-2026-009<br>E-2026-009<br>E-2026-010<br>E-2026-011<br>E-2026-012<br>E-2027-001<br>E-2027-002<br>E-2027-004 | 2<br>1<br>1<br>2<br>2<br>2<br>2<br>1<br>1<br>2<br>2<br>2<br>2<br>2<br>2<br>2<br>3<br>1           | 1,289,270<br>1,084,095<br>617,396<br>8,100,000 | 2,007,487<br>2,270,952<br>290,000<br>1,169,885<br>180,468<br>2,000,000<br>116,630<br>500,000<br>260,686 | 1,340,623              | 1,485,290 |        | 1,289,270<br>1,084,095<br>617,396<br>8,100,000<br>1,233,200<br>2,007,487<br>2,270,952<br>290,000<br>1,169,885<br>180,468<br>2,000,000<br>260,686<br>1,299,780<br>1,000,000<br>2,054,448<br>1,365,623<br>1,485,290                                                           |
| 2025 Street Reclamation Project<br>2025 Mill and Overlay Project<br>2025 Sidewalk/Trail Improvements Project<br>Mill Towns Trail - Woodley To Waterford Bridge<br>2026 Mill and Overlay Project<br>Jefferson Parkway Mill and Overlay<br>Spring Creek Road Reconstruction<br>Fremouw Avenue Railroad Crossing Medians<br>Mill Towns Trail-Prairie Street to Woodley Street<br>Prairie Street Sidewalk<br>St. Olaf, 2nd & 3rd St Railroad Crossing Signal<br>2026 Seal Coat<br>Spring Street Cul-de-sac<br>Jefferson Parkway Trail<br>Sechler Park Trail<br>Compost Site Emergency Exit<br>2027 Reclamation Project<br>Spring Creek Road Reclamation                                  | E-2025-001<br>E-2025-003<br>E-2025-004<br>E-2026-001<br>E-2026-002<br>E-2026-003<br>E-2026-004<br>E-2026-005<br>E-2026-006<br>E-2026-007<br>E-2026-008<br>E-2026-009<br>E-2026-010<br>E-2026-011<br>E-2026-012<br>E-2027-001<br>E-2027-002               | 2<br>1<br>1<br>2<br>2<br>2<br>2<br>2<br>1<br>1<br>2<br>2<br>2<br>2<br>2<br>2<br>2<br>3<br>1<br>2 | 1,289,270<br>1,084,095<br>617,396<br>8,100,000 | 2,007,487<br>2,270,952<br>290,000<br>1,169,885<br>180,468<br>2,000,000<br>116,630<br>500,000<br>260,686 |                        | 1,485,290 |        | 8,024,328<br>1,289,270<br>1,084,095<br>617,396<br>8,100,000<br>1,233,200<br>2,007,487<br>2,270,952<br>290,000<br>1,169,885<br>180,468<br>2,000,000<br>116,630<br>500,000<br>260,686<br>1,299,780<br>1,000,000<br>2,054,448<br>1,365,623<br>1,485,290<br>2,342,600<br>38,184 |