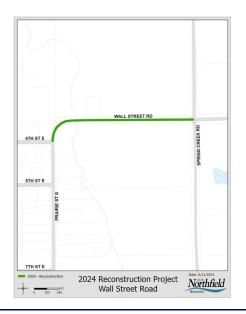

#### **PROJECTS BY DEPARTMENT**

| Department                                                                                                                                                                                                                                                                                                                                                                                                                                                                                                                                                                                                                                                                           | Project #                                                                                                                                                                                                                                                | Priority                                                                                         | 2025                                           | 2026                                                                                                    | 2027                   | 2028      | 2029   | Total                                                                                                                                                                                                                                                                       |
|--------------------------------------------------------------------------------------------------------------------------------------------------------------------------------------------------------------------------------------------------------------------------------------------------------------------------------------------------------------------------------------------------------------------------------------------------------------------------------------------------------------------------------------------------------------------------------------------------------------------------------------------------------------------------------------|----------------------------------------------------------------------------------------------------------------------------------------------------------------------------------------------------------------------------------------------------------|--------------------------------------------------------------------------------------------------|------------------------------------------------|---------------------------------------------------------------------------------------------------------|------------------------|-----------|--------|-----------------------------------------------------------------------------------------------------------------------------------------------------------------------------------------------------------------------------------------------------------------------------|
| City Facilities                                                                                                                                                                                                                                                                                                                                                                                                                                                                                                                                                                                                                                                                      |                                                                                                                                                                                                                                                          |                                                                                                  |                                                |                                                                                                         |                        |           |        |                                                                                                                                                                                                                                                                             |
| Street shop-trench drains                                                                                                                                                                                                                                                                                                                                                                                                                                                                                                                                                                                                                                                            | F-2022-011                                                                                                                                                                                                                                               | 2                                                                                                |                                                |                                                                                                         | 76,000                 |           |        | 76,000                                                                                                                                                                                                                                                                      |
| City Hall-Exterior improvements at City Hall                                                                                                                                                                                                                                                                                                                                                                                                                                                                                                                                                                                                                                         | F-2023-002                                                                                                                                                                                                                                               | 3                                                                                                |                                                | 350,000                                                                                                 |                        |           |        | 350,000                                                                                                                                                                                                                                                                     |
| New Ice Arena                                                                                                                                                                                                                                                                                                                                                                                                                                                                                                                                                                                                                                                                        | F-2024-006                                                                                                                                                                                                                                               | 1                                                                                                | 20,900,000                                     |                                                                                                         |                        |           |        | 20,900,000                                                                                                                                                                                                                                                                  |
| City Hall- Boiler replacement                                                                                                                                                                                                                                                                                                                                                                                                                                                                                                                                                                                                                                                        | F-2025-001                                                                                                                                                                                                                                               | 2                                                                                                | 150,000                                        |                                                                                                         |                        |           |        | 150,000                                                                                                                                                                                                                                                                     |
| Pool- replaster                                                                                                                                                                                                                                                                                                                                                                                                                                                                                                                                                                                                                                                                      | F-2025-002                                                                                                                                                                                                                                               | 2                                                                                                |                                                | 300,000                                                                                                 |                        |           |        | 300,000                                                                                                                                                                                                                                                                     |
| Pool- pump replacement                                                                                                                                                                                                                                                                                                                                                                                                                                                                                                                                                                                                                                                               | F-2025-003                                                                                                                                                                                                                                               | 1                                                                                                | 28,000                                         |                                                                                                         |                        |           |        | 28,000                                                                                                                                                                                                                                                                      |
| Police department gate operator                                                                                                                                                                                                                                                                                                                                                                                                                                                                                                                                                                                                                                                      | F-2025-005                                                                                                                                                                                                                                               | 2                                                                                                | 15,000                                         |                                                                                                         |                        |           |        | 15,000                                                                                                                                                                                                                                                                      |
| Library Meeting Room Addition                                                                                                                                                                                                                                                                                                                                                                                                                                                                                                                                                                                                                                                        | F-2025-04                                                                                                                                                                                                                                                | 3                                                                                                | 45,000                                         |                                                                                                         |                        |           |        | 45,000                                                                                                                                                                                                                                                                      |
| Library-Retaining Wall/Lanscape Repair                                                                                                                                                                                                                                                                                                                                                                                                                                                                                                                                                                                                                                               | F-2026-001                                                                                                                                                                                                                                               | 2                                                                                                |                                                |                                                                                                         |                        | 500,000   |        | 500,000                                                                                                                                                                                                                                                                     |
| City hall-elevator modernization                                                                                                                                                                                                                                                                                                                                                                                                                                                                                                                                                                                                                                                     | F-2026-003                                                                                                                                                                                                                                               | 2                                                                                                |                                                | 150,000                                                                                                 |                        |           |        | 150,000                                                                                                                                                                                                                                                                     |
| City Hall RTU 12 replacement                                                                                                                                                                                                                                                                                                                                                                                                                                                                                                                                                                                                                                                         | F-2026-004                                                                                                                                                                                                                                               | 2                                                                                                |                                                | 30,000                                                                                                  |                        |           |        | 30,000                                                                                                                                                                                                                                                                      |
| City Hall-roof replacement                                                                                                                                                                                                                                                                                                                                                                                                                                                                                                                                                                                                                                                           | F-2026-005                                                                                                                                                                                                                                               | 1                                                                                                |                                                | 440,000                                                                                                 |                        |           |        | 440,000                                                                                                                                                                                                                                                                     |
| City Hall-Training Room Carpet                                                                                                                                                                                                                                                                                                                                                                                                                                                                                                                                                                                                                                                       | F-2026-006                                                                                                                                                                                                                                               | 3                                                                                                |                                                | 16,000                                                                                                  |                        |           |        | 16,000                                                                                                                                                                                                                                                                      |
| City Hall-First Floor Carpet                                                                                                                                                                                                                                                                                                                                                                                                                                                                                                                                                                                                                                                         | F-2026-007                                                                                                                                                                                                                                               | 3                                                                                                |                                                | 73,000                                                                                                  |                        |           |        | 73,000                                                                                                                                                                                                                                                                      |
| City Hall RTU 11 replacement                                                                                                                                                                                                                                                                                                                                                                                                                                                                                                                                                                                                                                                         | F-2027-001                                                                                                                                                                                                                                               | 2                                                                                                |                                                |                                                                                                         | 30,000                 |           |        | 30,000                                                                                                                                                                                                                                                                      |
| Street Shop Make up air unit replacement                                                                                                                                                                                                                                                                                                                                                                                                                                                                                                                                                                                                                                             | F-2027-002                                                                                                                                                                                                                                               | 2                                                                                                |                                                |                                                                                                         | 45,000                 |           |        | 45,000                                                                                                                                                                                                                                                                      |
| Street Shop- HVAC replacement                                                                                                                                                                                                                                                                                                                                                                                                                                                                                                                                                                                                                                                        | F-2028-001                                                                                                                                                                                                                                               | 1                                                                                                |                                                |                                                                                                         |                        | 45,000    |        | 45,000                                                                                                                                                                                                                                                                      |
| Library Boiler Replacement                                                                                                                                                                                                                                                                                                                                                                                                                                                                                                                                                                                                                                                           | F-2029-001                                                                                                                                                                                                                                               | 1                                                                                                |                                                |                                                                                                         |                        |           | 28,000 | 28,000                                                                                                                                                                                                                                                                      |
| PD Boiler #1 Replacement                                                                                                                                                                                                                                                                                                                                                                                                                                                                                                                                                                                                                                                             | F-2029-002                                                                                                                                                                                                                                               | 1                                                                                                |                                                |                                                                                                         |                        |           | 38,000 | 38,000                                                                                                                                                                                                                                                                      |
| <b>City Facilities Tot</b>                                                                                                                                                                                                                                                                                                                                                                                                                                                                                                                                                                                                                                                           | al                                                                                                                                                                                                                                                       | _                                                                                                | 21,138,000                                     | 1,359,000                                                                                               | 151,000                | 545,000   | 66,000 | 23,259,000                                                                                                                                                                                                                                                                  |
| Engineering Division                                                                                                                                                                                                                                                                                                                                                                                                                                                                                                                                                                                                                                                                 |                                                                                                                                                                                                                                                          |                                                                                                  |                                                |                                                                                                         |                        |           |        |                                                                                                                                                                                                                                                                             |
|                                                                                                                                                                                                                                                                                                                                                                                                                                                                                                                                                                                                                                                                                      |                                                                                                                                                                                                                                                          |                                                                                                  |                                                |                                                                                                         |                        |           |        |                                                                                                                                                                                                                                                                             |
| Wall Street Road Reconstruction                                                                                                                                                                                                                                                                                                                                                                                                                                                                                                                                                                                                                                                      | E-2024-003                                                                                                                                                                                                                                               | 2                                                                                                | 8,024,328                                      |                                                                                                         |                        |           |        | 8,024,328                                                                                                                                                                                                                                                                   |
| Wall Street Road Reconstruction<br>2025 Street Reclamation Project                                                                                                                                                                                                                                                                                                                                                                                                                                                                                                                                                                                                                   | E-2024-003<br>E-2025-001                                                                                                                                                                                                                                 | 2<br>2                                                                                           | 8,024,328<br>1,289,270                         |                                                                                                         |                        |           |        |                                                                                                                                                                                                                                                                             |
|                                                                                                                                                                                                                                                                                                                                                                                                                                                                                                                                                                                                                                                                                      |                                                                                                                                                                                                                                                          |                                                                                                  |                                                |                                                                                                         |                        |           |        | 1,289,270                                                                                                                                                                                                                                                                   |
| 2025 Street Reclamation Project<br>2025 Mill and Overlay Project                                                                                                                                                                                                                                                                                                                                                                                                                                                                                                                                                                                                                     | E-2025-001                                                                                                                                                                                                                                               | 2                                                                                                | 1,289,270                                      |                                                                                                         |                        |           |        | 1,289,270<br>1,084,095                                                                                                                                                                                                                                                      |
| 2025 Street Reclamation Project<br>2025 Mill and Overlay Project<br>2025 Sidewalk/Trail Improvements Project                                                                                                                                                                                                                                                                                                                                                                                                                                                                                                                                                                         | E-2025-001<br>E-2025-002                                                                                                                                                                                                                                 | 2<br>2                                                                                           | 1,289,270<br>1,084,095                         |                                                                                                         |                        |           |        | 1,289,270<br>1,084,095<br>617,396                                                                                                                                                                                                                                           |
| 2025 Street Reclamation Project<br>2025 Mill and Overlay Project<br>2025 Sidewalk/Trail Improvements Project<br>Mill Towns Trail - Woodley To Waterford Bridge                                                                                                                                                                                                                                                                                                                                                                                                                                                                                                                       | E-2025-001<br>E-2025-002<br>E-2025-003                                                                                                                                                                                                                   | 2<br>2<br>1                                                                                      | 1,289,270<br>1,084,095<br>617,396              | 1,233,200                                                                                               |                        |           |        | 1,289,270<br>1,084,095<br>617,396<br>8,100,000                                                                                                                                                                                                                              |
| 2025 Street Reclamation Project<br>2025 Mill and Overlay Project<br>2025 Sidewalk/Trail Improvements Project<br>Mill Towns Trail - Woodley To Waterford Bridge<br>2026 Mill and Overlay Project                                                                                                                                                                                                                                                                                                                                                                                                                                                                                      | E-2025-001<br>E-2025-002<br>E-2025-003<br>E-2025-004<br>E-2026-001                                                                                                                                                                                       | 2<br>2<br>1<br>1<br>2                                                                            | 1,289,270<br>1,084,095<br>617,396              |                                                                                                         |                        |           |        | 1,289,270<br>1,084,095<br>617,396<br>8,100,000<br>1,233,200                                                                                                                                                                                                                 |
| 2025 Street Reclamation Project<br>2025 Mill and Overlay Project<br>2025 Sidewalk/Trail Improvements Project<br>Mill Towns Trail - Woodley To Waterford Bridge<br>2026 Mill and Overlay Project<br>Jefferson Parkway Mill and Overlay                                                                                                                                                                                                                                                                                                                                                                                                                                                | E-2025-001<br>E-2025-002<br>E-2025-003<br>E-2025-004<br>E-2026-001<br>E-2026-002                                                                                                                                                                         | 2<br>2<br>1<br>1                                                                                 | 1,289,270<br>1,084,095<br>617,396              | 1,233,200<br>2,007,487<br>2,270,952                                                                     |                        |           |        | 1,289,270<br>1,084,095<br>617,396<br>8,100,000<br>1,233,200<br>2,007,487                                                                                                                                                                                                    |
| 2025 Street Reclamation Project<br>2025 Mill and Overlay Project<br>2025 Sidewalk/Trail Improvements Project<br>Mill Towns Trail - Woodley To Waterford Bridge<br>2026 Mill and Overlay Project<br>Jefferson Parkway Mill and Overlay<br>Spring Creek Road Reconstruction                                                                                                                                                                                                                                                                                                                                                                                                            | E-2025-001<br>E-2025-002<br>E-2025-003<br>E-2025-004<br>E-2026-001<br>E-2026-002<br>E-2026-003                                                                                                                                                           | 2<br>2<br>1<br>1<br>2<br>2                                                                       | 1,289,270<br>1,084,095<br>617,396              | 2,007,487                                                                                               |                        |           |        | 1,289,270<br>1,084,095<br>617,396<br>8,100,000<br>1,233,200<br>2,007,487<br>2,270,952                                                                                                                                                                                       |
| 2025 Street Reclamation Project<br>2025 Mill and Overlay Project<br>2025 Sidewalk/Trail Improvements Project<br>Mill Towns Trail - Woodley To Waterford Bridge<br>2026 Mill and Overlay Project<br>Jefferson Parkway Mill and Overlay<br>Spring Creek Road Reconstruction<br>Fremouw Avenue Railroad Crossing Medians                                                                                                                                                                                                                                                                                                                                                                | E-2025-001<br>E-2025-002<br>E-2025-003<br>E-2025-004<br>E-2026-001<br>E-2026-002<br>E-2026-003<br>E-2026-004                                                                                                                                             | 2<br>2<br>1<br>2<br>2<br>2<br>2                                                                  | 1,289,270<br>1,084,095<br>617,396              | 2,007,487<br>2,270,952<br>290,000                                                                       |                        |           |        | 1,289,270<br>1,084,095<br>617,396<br>8,100,000<br>1,233,200<br>2,007,487<br>2,270,952<br>290,000                                                                                                                                                                            |
| 2025 Street Reclamation Project<br>2025 Mill and Overlay Project<br>2025 Sidewalk/Trail Improvements Project<br>Mill Towns Trail - Woodley To Waterford Bridge<br>2026 Mill and Overlay Project<br>Jefferson Parkway Mill and Overlay<br>Spring Creek Road Reconstruction<br>Fremouw Avenue Railroad Crossing Medians<br>Mill Towns Trail-Prairie Street to Woodley Street                                                                                                                                                                                                                                                                                                           | E-2025-001<br>E-2025-002<br>E-2025-003<br>E-2025-004<br>E-2026-001<br>E-2026-002<br>E-2026-003<br>E-2026-004<br>E-2026-005                                                                                                                               | 2<br>2<br>1<br>2<br>2<br>2<br>2                                                                  | 1,289,270<br>1,084,095<br>617,396              | 2,007,487<br>2,270,952<br>290,000<br>1,169,885                                                          |                        |           |        | 1,289,270<br>1,084,095<br>617,396<br>8,100,000<br>1,233,200<br>2,007,487<br>2,270,952<br>290,000<br>1,169,885                                                                                                                                                               |
| 2025 Street Reclamation Project<br>2025 Mill and Overlay Project<br>2025 Sidewalk/Trail Improvements Project<br>Mill Towns Trail - Woodley To Waterford Bridge<br>2026 Mill and Overlay Project<br>Jefferson Parkway Mill and Overlay<br>Spring Creek Road Reconstruction<br>Fremouw Avenue Railroad Crossing Medians<br>Mill Towns Trail-Prairie Street to Woodley Street<br>Prairie Street Sidewalk                                                                                                                                                                                                                                                                                | E-2025-001<br>E-2025-002<br>E-2025-003<br>E-2025-004<br>E-2026-001<br>E-2026-002<br>E-2026-003<br>E-2026-004<br>E-2026-005<br>E-2026-006                                                                                                                 | 2<br>1<br>1<br>2<br>2<br>2<br>2<br>1<br>1                                                        | 1,289,270<br>1,084,095<br>617,396              | 2,007,487<br>2,270,952<br>290,000<br>1,169,885<br>180,468                                               |                        |           |        | 1,289,270<br>1,084,095<br>617,396<br>8,100,000<br>1,233,200<br>2,007,487<br>2,270,952<br>290,000<br>1,169,885<br>180,468                                                                                                                                                    |
| 2025 Street Reclamation Project<br>2025 Mill and Overlay Project<br>2025 Sidewalk/Trail Improvements Project<br>Mill Towns Trail - Woodley To Waterford Bridge<br>2026 Mill and Overlay Project<br>Jefferson Parkway Mill and Overlay<br>Spring Creek Road Reconstruction<br>Fremouw Avenue Railroad Crossing Medians<br>Mill Towns Trail-Prairie Street to Woodley Street                                                                                                                                                                                                                                                                                                           | E-2025-001<br>E-2025-002<br>E-2025-003<br>E-2025-004<br>E-2026-001<br>E-2026-002<br>E-2026-003<br>E-2026-004<br>E-2026-005<br>E-2026-006<br>E-2026-007                                                                                                   | 2<br>1<br>1<br>2<br>2<br>2<br>2<br>1<br>1<br>2                                                   | 1,289,270<br>1,084,095<br>617,396              | 2,007,487<br>2,270,952<br>290,000<br>1,169,885<br>180,468<br>2,000,000                                  |                        |           |        | 1,289,270<br>1,084,095<br>617,396<br>8,100,000<br>1,233,200<br>2,007,487<br>2,270,952<br>290,000<br>1,169,885<br>180,468<br>2,000,000                                                                                                                                       |
| 2025 Street Reclamation Project<br>2025 Mill and Overlay Project<br>2025 Sidewalk/Trail Improvements Project<br>Mill Towns Trail - Woodley To Waterford Bridge<br>2026 Mill and Overlay Project<br>Jefferson Parkway Mill and Overlay<br>Spring Creek Road Reconstruction<br>Fremouw Avenue Railroad Crossing Medians<br>Mill Towns Trail-Prairie Street to Woodley Street<br>Prairie Street Sidewalk<br>St. Olaf, 2nd & 3rd St Railroad Crossing Signal<br>2026 Seal Coat                                                                                                                                                                                                           | E-2025-001<br>E-2025-002<br>E-2025-003<br>E-2026-001<br>E-2026-002<br>E-2026-003<br>E-2026-004<br>E-2026-005<br>E-2026-006<br>E-2026-007<br>E-2026-008                                                                                                   | 2<br>1<br>1<br>2<br>2<br>2<br>2<br>1<br>1<br>2<br>2<br>2                                         | 1,289,270<br>1,084,095<br>617,396              | 2,007,487<br>2,270,952<br>290,000<br>1,169,885<br>180,468<br>2,000,000<br>116,630                       |                        |           |        | 1,289,270<br>1,084,095<br>617,396<br>8,100,000<br>1,233,200<br>2,007,487<br>2,270,952<br>290,000<br>1,169,885<br>180,468<br>2,000,000<br>116,630                                                                                                                            |
| 2025 Street Reclamation Project<br>2025 Mill and Overlay Project<br>2025 Sidewalk/Trail Improvements Project<br>Mill Towns Trail - Woodley To Waterford Bridge<br>2026 Mill and Overlay Project<br>Jefferson Parkway Mill and Overlay<br>Spring Creek Road Reconstruction<br>Fremouw Avenue Railroad Crossing Medians<br>Mill Towns Trail-Prairie Street to Woodley Street<br>Prairie Street Sidewalk<br>St. Olaf, 2nd & 3rd St Railroad Crossing Signal<br>2026 Seal Coat<br>Spring Street Cul-de-sac                                                                                                                                                                               | E-2025-001<br>E-2025-002<br>E-2025-004<br>E-2026-001<br>E-2026-002<br>E-2026-003<br>E-2026-004<br>E-2026-005<br>E-2026-006<br>E-2026-007<br>E-2026-008<br>E-2026-009                                                                                     | 2<br>1<br>1<br>2<br>2<br>2<br>2<br>1<br>1<br>2<br>2<br>2<br>2<br>2<br>2                          | 1,289,270<br>1,084,095<br>617,396              | 2,007,487<br>2,270,952<br>290,000<br>1,169,885<br>180,468<br>2,000,000<br>116,630<br>500,000            |                        |           |        | 1,289,270<br>1,084,095<br>617,396<br>8,100,000<br>1,233,200<br>2,007,487<br>2,270,952<br>290,000<br>1,169,885<br>180,468<br>2,000,000<br>116,630<br>500,000                                                                                                                 |
| 2025 Street Reclamation Project<br>2025 Mill and Overlay Project<br>2025 Sidewalk/Trail Improvements Project<br>Mill Towns Trail - Woodley To Waterford Bridge<br>2026 Mill and Overlay Project<br>Jefferson Parkway Mill and Overlay<br>Spring Creek Road Reconstruction<br>Fremouw Avenue Railroad Crossing Medians<br>Mill Towns Trail-Prairie Street to Woodley Street<br>Prairie Street Sidewalk<br>St. Olaf, 2nd & 3rd St Railroad Crossing Signal<br>2026 Seal Coat                                                                                                                                                                                                           | E-2025-001<br>E-2025-002<br>E-2025-003<br>E-2026-001<br>E-2026-002<br>E-2026-003<br>E-2026-004<br>E-2026-005<br>E-2026-006<br>E-2026-007<br>E-2026-008                                                                                                   | 2<br>1<br>1<br>2<br>2<br>2<br>2<br>1<br>1<br>2<br>2<br>2<br>2<br>2<br>2<br>2                     | 1,289,270<br>1,084,095<br>617,396<br>8,100,000 | 2,007,487<br>2,270,952<br>290,000<br>1,169,885<br>180,468<br>2,000,000<br>116,630                       |                        |           |        | 1,289,270<br>1,084,095<br>617,396<br>8,100,000<br>1,233,200<br>2,007,487<br>2,270,952<br>290,000<br>1,169,885<br>180,468<br>2,000,000<br>116,630<br>500,000<br>260,686                                                                                                      |
| 2025 Street Reclamation Project<br>2025 Mill and Overlay Project<br>2025 Sidewalk/Trail Improvements Project<br>Mill Towns Trail - Woodley To Waterford Bridge<br>2026 Mill and Overlay Project<br>Jefferson Parkway Mill and Overlay<br>Spring Creek Road Reconstruction<br>Fremouw Avenue Railroad Crossing Medians<br>Mill Towns Trail-Prairie Street to Woodley Street<br>Prairie Street Sidewalk<br>St. Olaf, 2nd & 3rd St Railroad Crossing Signal<br>2026 Seal Coat<br>Spring Street Cul-de-sac<br>Jefferson Parkway Trail<br>Sechler Park Trail                                                                                                                              | E-2025-001<br>E-2025-002<br>E-2025-003<br>E-2025-004<br>E-2026-001<br>E-2026-002<br>E-2026-003<br>E-2026-004<br>E-2026-005<br>E-2026-006<br>E-2026-007<br>E-2026-008<br>E-2026-009<br>E-2026-010<br>E-2026-011                                           | 2<br>1<br>1<br>2<br>2<br>2<br>2<br>1<br>1<br>2<br>2<br>2<br>2<br>2<br>2<br>2<br>2                | 1,289,270<br>1,084,095<br>617,396              | 2,007,487<br>2,270,952<br>290,000<br>1,169,885<br>180,468<br>2,000,000<br>116,630<br>500,000<br>260,686 |                        |           |        | 1,289,270<br>1,084,095<br>617,396<br>8,100,000<br>1,233,200<br>2,007,487<br>2,270,952<br>290,000<br>1,169,885<br>180,468<br>2,000,000<br>116,630<br>500,000<br>260,686<br>1,299,780                                                                                         |
| 2025 Street Reclamation Project<br>2025 Mill and Overlay Project<br>2025 Sidewalk/Trail Improvements Project<br>Mill Towns Trail - Woodley To Waterford Bridge<br>2026 Mill and Overlay Project<br>Jefferson Parkway Mill and Overlay<br>Spring Creek Road Reconstruction<br>Fremouw Avenue Railroad Crossing Medians<br>Mill Towns Trail-Prairie Street to Woodley Street<br>Prairie Street Sidewalk<br>St. Olaf, 2nd & 3rd St Railroad Crossing Signal<br>2026 Seal Coat<br>Spring Street Cul-de-sac<br>Jefferson Parkway Trail<br>Sechler Park Trail<br>Compost Site Emergency Exit                                                                                               | E-2025-001<br>E-2025-002<br>E-2025-003<br>E-2025-004<br>E-2026-001<br>E-2026-002<br>E-2026-004<br>E-2026-004<br>E-2026-005<br>E-2026-006<br>E-2026-007<br>E-2026-008<br>E-2026-010<br>E-2026-011<br>E-2026-011                                           | 2<br>1<br>1<br>2<br>2<br>2<br>2<br>1<br>1<br>2<br>2<br>2<br>2<br>2<br>2<br>2<br>3                | 1,289,270<br>1,084,095<br>617,396<br>8,100,000 | 2,007,487<br>2,270,952<br>290,000<br>1,169,885<br>180,468<br>2,000,000<br>116,630<br>500,000            | 2 054 448              |           |        | 1,289,270<br>1,084,095<br>617,396<br>8,100,000<br>1,233,200<br>2,007,487<br>2,270,952<br>290,000<br>1,169,885<br>180,468<br>2,000,000<br>116,630<br>500,000<br>260,686<br>1,299,780<br>1,000,000                                                                            |
| 2025 Street Reclamation Project<br>2025 Mill and Overlay Project<br>2025 Sidewalk/Trail Improvements Project<br>Mill Towns Trail - Woodley To Waterford Bridge<br>2026 Mill and Overlay Project<br>Jefferson Parkway Mill and Overlay<br>Spring Creek Road Reconstruction<br>Fremouw Avenue Railroad Crossing Medians<br>Mill Towns Trail-Prairie Street to Woodley Street<br>Prairie Street Sidewalk<br>St. Olaf, 2nd & 3rd St Railroad Crossing Signal<br>2026 Seal Coat<br>Spring Street Cul-de-sac<br>Jefferson Parkway Trail<br>Sechler Park Trail<br>Compost Site Emergency Exit<br>2027 Reclamation Project                                                                   | E-2025-001<br>E-2025-003<br>E-2025-004<br>E-2026-001<br>E-2026-002<br>E-2026-003<br>E-2026-004<br>E-2026-005<br>E-2026-006<br>E-2026-007<br>E-2026-007<br>E-2026-009<br>E-2026-009<br>E-2026-010<br>E-2026-011<br>E-2026-012<br>E-2027-001               | 2<br>1<br>1<br>2<br>2<br>2<br>2<br>1<br>1<br>2<br>2<br>2<br>2<br>2<br>2<br>2<br>3<br>1           | 1,289,270<br>1,084,095<br>617,396<br>8,100,000 | 2,007,487<br>2,270,952<br>290,000<br>1,169,885<br>180,468<br>2,000,000<br>116,630<br>500,000<br>260,686 | 2,054,448              |           |        | 1,289,270<br>1,084,095<br>617,396<br>8,100,000<br>1,233,200<br>2,007,487<br>2,270,952<br>290,000<br>1,169,885<br>180,468<br>2,000,000<br>116,630<br>500,000<br>260,686<br>1,299,780<br>1,000,000<br>2,054,448                                                               |
| 2025 Street Reclamation Project<br>2025 Mill and Overlay Project<br>2025 Sidewalk/Trail Improvements Project<br>Mill Towns Trail - Woodley To Waterford Bridge<br>2026 Mill and Overlay Project<br>Jefferson Parkway Mill and Overlay<br>Spring Creek Road Reconstruction<br>Fremouw Avenue Railroad Crossing Medians<br>Mill Towns Trail-Prairie Street to Woodley Street<br>Prairie Street Sidewalk<br>St. Olaf, 2nd & 3rd St Railroad Crossing Signal<br>2026 Seal Coat<br>Spring Street Cul-de-sac<br>Jefferson Parkway Trail<br>Sechler Park Trail<br>Compost Site Emergency Exit<br>2027 Reclamation Project<br>Spring Creek Road Reclamation                                  | E-2025-001<br>E-2025-003<br>E-2025-004<br>E-2026-001<br>E-2026-002<br>E-2026-003<br>E-2026-004<br>E-2026-005<br>E-2026-006<br>E-2026-007<br>E-2026-008<br>E-2026-009<br>E-2026-010<br>E-2026-011<br>E-2026-012<br>E-2027-001<br>E-2027-002               | 2<br>1<br>1<br>2<br>2<br>2<br>2<br>2<br>1<br>1<br>2<br>2<br>2<br>2<br>2<br>2<br>2<br>3<br>1<br>2 | 1,289,270<br>1,084,095<br>617,396<br>8,100,000 | 2,007,487<br>2,270,952<br>290,000<br>1,169,885<br>180,468<br>2,000,000<br>116,630<br>500,000<br>260,686 | 2,054,448<br>1,340,623 | 1.485 290 |        | 1,289,270<br>1,084,095<br>617,396<br>8,100,000<br>1,233,200<br>2,007,487<br>2,270,952<br>290,000<br>1,169,885<br>180,468<br>2,000,000<br>116,630<br>500,000<br>260,686<br>1,299,780<br>1,000,000<br>2,054,448<br>1,365,623                                                  |
| 2025 Street Reclamation Project<br>2025 Mill and Overlay Project<br>2025 Sidewalk/Trail Improvements Project<br>Mill Towns Trail - Woodley To Waterford Bridge<br>2026 Mill and Overlay Project<br>Jefferson Parkway Mill and Overlay<br>Spring Creek Road Reconstruction<br>Fremouw Avenue Railroad Crossing Medians<br>Mill Towns Trail-Prairie Street to Woodley Street<br>Prairie Street Sidewalk<br>St. Olaf, 2nd & 3rd St Railroad Crossing Signal<br>2026 Seal Coat<br>Spring Street Cul-de-sac<br>Jefferson Parkway Trail<br>Sechler Park Trail<br>Compost Site Emergency Exit<br>2027 Reclamation Project<br>Spring Creek Road Reclamation<br>Eaves Avenue Mill and Overlay | E-2025-001<br>E-2025-003<br>E-2025-004<br>E-2026-001<br>E-2026-002<br>E-2026-003<br>E-2026-004<br>E-2026-005<br>E-2026-006<br>E-2026-007<br>E-2026-009<br>E-2026-009<br>E-2026-010<br>E-2026-011<br>E-2026-012<br>E-2027-001<br>E-2027-002<br>E-2027-004 | 2<br>1<br>1<br>2<br>2<br>2<br>2<br>1<br>1<br>2<br>2<br>2<br>2<br>2<br>2<br>2<br>3<br>1           | 1,289,270<br>1,084,095<br>617,396<br>8,100,000 | 2,007,487<br>2,270,952<br>290,000<br>1,169,885<br>180,468<br>2,000,000<br>116,630<br>500,000<br>260,686 | 1,340,623              | 1,485,290 |        | 1,289,270<br>1,084,095<br>617,396<br>8,100,000<br>1,233,200<br>2,007,487<br>2,270,952<br>290,000<br>1,169,885<br>180,468<br>2,000,000<br>260,686<br>1,299,780<br>1,000,000<br>2,054,448<br>1,365,623<br>1,485,290                                                           |
| 2025 Street Reclamation Project<br>2025 Mill and Overlay Project<br>2025 Sidewalk/Trail Improvements Project<br>Mill Towns Trail - Woodley To Waterford Bridge<br>2026 Mill and Overlay Project<br>Jefferson Parkway Mill and Overlay<br>Spring Creek Road Reconstruction<br>Fremouw Avenue Railroad Crossing Medians<br>Mill Towns Trail-Prairie Street to Woodley Street<br>Prairie Street Sidewalk<br>St. Olaf, 2nd & 3rd St Railroad Crossing Signal<br>2026 Seal Coat<br>Spring Street Cul-de-sac<br>Jefferson Parkway Trail<br>Sechler Park Trail<br>Compost Site Emergency Exit<br>2027 Reclamation Project<br>Spring Creek Road Reclamation                                  | E-2025-001<br>E-2025-003<br>E-2025-004<br>E-2026-001<br>E-2026-002<br>E-2026-003<br>E-2026-004<br>E-2026-005<br>E-2026-006<br>E-2026-007<br>E-2026-008<br>E-2026-009<br>E-2026-010<br>E-2026-011<br>E-2026-012<br>E-2027-001<br>E-2027-002               | 2<br>1<br>1<br>2<br>2<br>2<br>2<br>2<br>1<br>1<br>2<br>2<br>2<br>2<br>2<br>2<br>2<br>3<br>1<br>2 | 1,289,270<br>1,084,095<br>617,396<br>8,100,000 | 2,007,487<br>2,270,952<br>290,000<br>1,169,885<br>180,468<br>2,000,000<br>116,630<br>500,000<br>260,686 |                        | 1,485,290 |        | 8,024,328<br>1,289,270<br>1,084,095<br>617,396<br>8,100,000<br>1,233,200<br>2,007,487<br>2,270,952<br>290,000<br>1,169,885<br>180,468<br>2,000,000<br>116,630<br>500,000<br>260,686<br>1,299,780<br>1,000,000<br>2,054,448<br>1,365,623<br>1,485,290<br>2,342,600<br>38,184 |