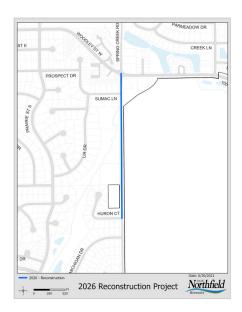

#### **PROJECTS BY DEPARTMENT**

| Department                                                                                                                                                                                                                                                                                                                                                                                                                                                                                                                                                                                                                                                                           | Project #                                                                                                                                                                                                                                                | Priority                                                                                         | 2025                                           | 2026                                                                                                    | 2027                   | 2028      | 2029   | Total                                                                                                                                                                                                                                                                       |
|--------------------------------------------------------------------------------------------------------------------------------------------------------------------------------------------------------------------------------------------------------------------------------------------------------------------------------------------------------------------------------------------------------------------------------------------------------------------------------------------------------------------------------------------------------------------------------------------------------------------------------------------------------------------------------------|----------------------------------------------------------------------------------------------------------------------------------------------------------------------------------------------------------------------------------------------------------|--------------------------------------------------------------------------------------------------|------------------------------------------------|---------------------------------------------------------------------------------------------------------|------------------------|-----------|--------|-----------------------------------------------------------------------------------------------------------------------------------------------------------------------------------------------------------------------------------------------------------------------------|
| City Facilities                                                                                                                                                                                                                                                                                                                                                                                                                                                                                                                                                                                                                                                                      |                                                                                                                                                                                                                                                          |                                                                                                  |                                                |                                                                                                         |                        |           |        |                                                                                                                                                                                                                                                                             |
| Street shop-trench drains                                                                                                                                                                                                                                                                                                                                                                                                                                                                                                                                                                                                                                                            | F-2022-011                                                                                                                                                                                                                                               | 2                                                                                                |                                                |                                                                                                         | 76,000                 |           |        | 76,000                                                                                                                                                                                                                                                                      |
| City Hall-Exterior improvements at City Hall                                                                                                                                                                                                                                                                                                                                                                                                                                                                                                                                                                                                                                         | F-2023-002                                                                                                                                                                                                                                               | 3                                                                                                |                                                | 350,000                                                                                                 |                        |           |        | 350,000                                                                                                                                                                                                                                                                     |
| New Ice Arena                                                                                                                                                                                                                                                                                                                                                                                                                                                                                                                                                                                                                                                                        | F-2024-006                                                                                                                                                                                                                                               | 1                                                                                                | 20,900,000                                     |                                                                                                         |                        |           |        | 20,900,000                                                                                                                                                                                                                                                                  |
| City Hall- Boiler replacement                                                                                                                                                                                                                                                                                                                                                                                                                                                                                                                                                                                                                                                        | F-2025-001                                                                                                                                                                                                                                               | 2                                                                                                | 150,000                                        |                                                                                                         |                        |           |        | 150,000                                                                                                                                                                                                                                                                     |
| Pool- replaster                                                                                                                                                                                                                                                                                                                                                                                                                                                                                                                                                                                                                                                                      | F-2025-002                                                                                                                                                                                                                                               | 2                                                                                                |                                                | 300,000                                                                                                 |                        |           |        | 300,000                                                                                                                                                                                                                                                                     |
| Pool- pump replacement                                                                                                                                                                                                                                                                                                                                                                                                                                                                                                                                                                                                                                                               | F-2025-003                                                                                                                                                                                                                                               | 1                                                                                                | 28,000                                         |                                                                                                         |                        |           |        | 28,000                                                                                                                                                                                                                                                                      |
| Police department gate operator                                                                                                                                                                                                                                                                                                                                                                                                                                                                                                                                                                                                                                                      | F-2025-005                                                                                                                                                                                                                                               | 2                                                                                                | 15,000                                         |                                                                                                         |                        |           |        | 15,000                                                                                                                                                                                                                                                                      |
| Library Meeting Room Addition                                                                                                                                                                                                                                                                                                                                                                                                                                                                                                                                                                                                                                                        | F-2025-04                                                                                                                                                                                                                                                | 3                                                                                                | 45,000                                         |                                                                                                         |                        |           |        | 45,000                                                                                                                                                                                                                                                                      |
| Library-Retaining Wall/Lanscape Repair                                                                                                                                                                                                                                                                                                                                                                                                                                                                                                                                                                                                                                               | F-2026-001                                                                                                                                                                                                                                               | 2                                                                                                |                                                |                                                                                                         |                        | 500,000   |        | 500,000                                                                                                                                                                                                                                                                     |
| City hall-elevator modernization                                                                                                                                                                                                                                                                                                                                                                                                                                                                                                                                                                                                                                                     | F-2026-003                                                                                                                                                                                                                                               | 2                                                                                                |                                                | 150,000                                                                                                 |                        |           |        | 150,000                                                                                                                                                                                                                                                                     |
| City Hall RTU 12 replacement                                                                                                                                                                                                                                                                                                                                                                                                                                                                                                                                                                                                                                                         | F-2026-004                                                                                                                                                                                                                                               | 2                                                                                                |                                                | 30,000                                                                                                  |                        |           |        | 30,000                                                                                                                                                                                                                                                                      |
| City Hall-roof replacement                                                                                                                                                                                                                                                                                                                                                                                                                                                                                                                                                                                                                                                           | F-2026-005                                                                                                                                                                                                                                               | 1                                                                                                |                                                | 440,000                                                                                                 |                        |           |        | 440,000                                                                                                                                                                                                                                                                     |
| City Hall-Training Room Carpet                                                                                                                                                                                                                                                                                                                                                                                                                                                                                                                                                                                                                                                       | F-2026-006                                                                                                                                                                                                                                               | 3                                                                                                |                                                | 16,000                                                                                                  |                        |           |        | 16,000                                                                                                                                                                                                                                                                      |
| City Hall-First Floor Carpet                                                                                                                                                                                                                                                                                                                                                                                                                                                                                                                                                                                                                                                         | F-2026-007                                                                                                                                                                                                                                               | 3                                                                                                |                                                | 73,000                                                                                                  |                        |           |        | 73,000                                                                                                                                                                                                                                                                      |
| City Hall RTU 11 replacement                                                                                                                                                                                                                                                                                                                                                                                                                                                                                                                                                                                                                                                         | F-2027-001                                                                                                                                                                                                                                               | 2                                                                                                |                                                |                                                                                                         | 30,000                 |           |        | 30,000                                                                                                                                                                                                                                                                      |
| Street Shop Make up air unit replacement                                                                                                                                                                                                                                                                                                                                                                                                                                                                                                                                                                                                                                             | F-2027-002                                                                                                                                                                                                                                               | 2                                                                                                |                                                |                                                                                                         | 45,000                 |           |        | 45,000                                                                                                                                                                                                                                                                      |
| Street Shop- HVAC replacement                                                                                                                                                                                                                                                                                                                                                                                                                                                                                                                                                                                                                                                        | F-2028-001                                                                                                                                                                                                                                               | 1                                                                                                |                                                |                                                                                                         |                        | 45,000    |        | 45,000                                                                                                                                                                                                                                                                      |
| Library Boiler Replacement                                                                                                                                                                                                                                                                                                                                                                                                                                                                                                                                                                                                                                                           | F-2029-001                                                                                                                                                                                                                                               | 1                                                                                                |                                                |                                                                                                         |                        |           | 28,000 | 28,000                                                                                                                                                                                                                                                                      |
| PD Boiler #1 Replacement                                                                                                                                                                                                                                                                                                                                                                                                                                                                                                                                                                                                                                                             | F-2029-002                                                                                                                                                                                                                                               | 1                                                                                                |                                                |                                                                                                         |                        |           | 38,000 | 38,000                                                                                                                                                                                                                                                                      |
| <b>City Facilities Tot</b>                                                                                                                                                                                                                                                                                                                                                                                                                                                                                                                                                                                                                                                           | al                                                                                                                                                                                                                                                       | _                                                                                                | 21,138,000                                     | 1,359,000                                                                                               | 151,000                | 545,000   | 66,000 | 23,259,000                                                                                                                                                                                                                                                                  |
| Engineering Division                                                                                                                                                                                                                                                                                                                                                                                                                                                                                                                                                                                                                                                                 |                                                                                                                                                                                                                                                          |                                                                                                  |                                                |                                                                                                         |                        |           |        |                                                                                                                                                                                                                                                                             |
|                                                                                                                                                                                                                                                                                                                                                                                                                                                                                                                                                                                                                                                                                      |                                                                                                                                                                                                                                                          |                                                                                                  |                                                |                                                                                                         |                        |           |        |                                                                                                                                                                                                                                                                             |
| Wall Street Road Reconstruction                                                                                                                                                                                                                                                                                                                                                                                                                                                                                                                                                                                                                                                      | E-2024-003                                                                                                                                                                                                                                               | 2                                                                                                | 8,024,328                                      |                                                                                                         |                        |           |        | 8,024,328                                                                                                                                                                                                                                                                   |
| Wall Street Road Reconstruction<br>2025 Street Reclamation Project                                                                                                                                                                                                                                                                                                                                                                                                                                                                                                                                                                                                                   | E-2024-003<br>E-2025-001                                                                                                                                                                                                                                 | 2<br>2                                                                                           | 8,024,328<br>1,289,270                         |                                                                                                         |                        |           |        |                                                                                                                                                                                                                                                                             |
|                                                                                                                                                                                                                                                                                                                                                                                                                                                                                                                                                                                                                                                                                      |                                                                                                                                                                                                                                                          |                                                                                                  |                                                |                                                                                                         |                        |           |        | 1,289,270                                                                                                                                                                                                                                                                   |
| 2025 Street Reclamation Project<br>2025 Mill and Overlay Project                                                                                                                                                                                                                                                                                                                                                                                                                                                                                                                                                                                                                     | E-2025-001                                                                                                                                                                                                                                               | 2                                                                                                | 1,289,270                                      |                                                                                                         |                        |           |        | 1,289,270<br>1,084,095                                                                                                                                                                                                                                                      |
| 2025 Street Reclamation Project<br>2025 Mill and Overlay Project<br>2025 Sidewalk/Trail Improvements Project                                                                                                                                                                                                                                                                                                                                                                                                                                                                                                                                                                         | E-2025-001<br>E-2025-002                                                                                                                                                                                                                                 | 2<br>2                                                                                           | 1,289,270<br>1,084,095                         |                                                                                                         |                        |           |        | 1,289,270<br>1,084,095<br>617,396                                                                                                                                                                                                                                           |
| 2025 Street Reclamation Project<br>2025 Mill and Overlay Project<br>2025 Sidewalk/Trail Improvements Project<br>Mill Towns Trail - Woodley To Waterford Bridge                                                                                                                                                                                                                                                                                                                                                                                                                                                                                                                       | E-2025-001<br>E-2025-002<br>E-2025-003                                                                                                                                                                                                                   | 2<br>2<br>1                                                                                      | 1,289,270<br>1,084,095<br>617,396              | 1,233,200                                                                                               |                        |           |        | 1,289,270<br>1,084,095<br>617,396<br>8,100,000                                                                                                                                                                                                                              |
| 2025 Street Reclamation Project<br>2025 Mill and Overlay Project<br>2025 Sidewalk/Trail Improvements Project<br>Mill Towns Trail - Woodley To Waterford Bridge<br>2026 Mill and Overlay Project                                                                                                                                                                                                                                                                                                                                                                                                                                                                                      | E-2025-001<br>E-2025-002<br>E-2025-003<br>E-2025-004<br>E-2026-001                                                                                                                                                                                       | 2<br>2<br>1<br>1<br>2                                                                            | 1,289,270<br>1,084,095<br>617,396              |                                                                                                         |                        |           |        | 1,289,270<br>1,084,095<br>617,396<br>8,100,000<br>1,233,200                                                                                                                                                                                                                 |
| 2025 Street Reclamation Project<br>2025 Mill and Overlay Project<br>2025 Sidewalk/Trail Improvements Project<br>Mill Towns Trail - Woodley To Waterford Bridge<br>2026 Mill and Overlay Project<br>Jefferson Parkway Mill and Overlay                                                                                                                                                                                                                                                                                                                                                                                                                                                | E-2025-001<br>E-2025-002<br>E-2025-003<br>E-2025-004<br>E-2026-001<br>E-2026-002                                                                                                                                                                         | 2<br>2<br>1<br>1                                                                                 | 1,289,270<br>1,084,095<br>617,396              | 1,233,200<br>2,007,487<br>2,270,952                                                                     |                        |           |        | 1,289,270<br>1,084,095<br>617,396<br>8,100,000<br>1,233,200<br>2,007,487                                                                                                                                                                                                    |
| 2025 Street Reclamation Project<br>2025 Mill and Overlay Project<br>2025 Sidewalk/Trail Improvements Project<br>Mill Towns Trail - Woodley To Waterford Bridge<br>2026 Mill and Overlay Project<br>Jefferson Parkway Mill and Overlay<br>Spring Creek Road Reconstruction                                                                                                                                                                                                                                                                                                                                                                                                            | E-2025-001<br>E-2025-002<br>E-2025-003<br>E-2025-004<br>E-2026-001<br>E-2026-002<br>E-2026-003                                                                                                                                                           | 2<br>2<br>1<br>1<br>2<br>2                                                                       | 1,289,270<br>1,084,095<br>617,396              | 2,007,487                                                                                               |                        |           |        | 1,289,270<br>1,084,095<br>617,396<br>8,100,000<br>1,233,200<br>2,007,487<br>2,270,952                                                                                                                                                                                       |
| 2025 Street Reclamation Project<br>2025 Mill and Overlay Project<br>2025 Sidewalk/Trail Improvements Project<br>Mill Towns Trail - Woodley To Waterford Bridge<br>2026 Mill and Overlay Project<br>Jefferson Parkway Mill and Overlay<br>Spring Creek Road Reconstruction<br>Fremouw Avenue Railroad Crossing Medians                                                                                                                                                                                                                                                                                                                                                                | E-2025-001<br>E-2025-002<br>E-2025-003<br>E-2025-004<br>E-2026-001<br>E-2026-002<br>E-2026-003<br>E-2026-004                                                                                                                                             | 2<br>2<br>1<br>2<br>2<br>2<br>2                                                                  | 1,289,270<br>1,084,095<br>617,396              | 2,007,487<br>2,270,952<br>290,000                                                                       |                        |           |        | 1,289,270<br>1,084,095<br>617,396<br>8,100,000<br>1,233,200<br>2,007,487<br>2,270,952<br>290,000                                                                                                                                                                            |
| 2025 Street Reclamation Project<br>2025 Mill and Overlay Project<br>2025 Sidewalk/Trail Improvements Project<br>Mill Towns Trail - Woodley To Waterford Bridge<br>2026 Mill and Overlay Project<br>Jefferson Parkway Mill and Overlay<br>Spring Creek Road Reconstruction<br>Fremouw Avenue Railroad Crossing Medians<br>Mill Towns Trail-Prairie Street to Woodley Street                                                                                                                                                                                                                                                                                                           | E-2025-001<br>E-2025-002<br>E-2025-003<br>E-2025-004<br>E-2026-001<br>E-2026-002<br>E-2026-003<br>E-2026-004<br>E-2026-005                                                                                                                               | 2<br>2<br>1<br>2<br>2<br>2<br>2                                                                  | 1,289,270<br>1,084,095<br>617,396              | 2,007,487<br>2,270,952<br>290,000<br>1,169,885                                                          |                        |           |        | 1,289,270<br>1,084,095<br>617,396<br>8,100,000<br>1,233,200<br>2,007,487<br>2,270,952<br>290,000<br>1,169,885                                                                                                                                                               |
| 2025 Street Reclamation Project<br>2025 Mill and Overlay Project<br>2025 Sidewalk/Trail Improvements Project<br>Mill Towns Trail - Woodley To Waterford Bridge<br>2026 Mill and Overlay Project<br>Jefferson Parkway Mill and Overlay<br>Spring Creek Road Reconstruction<br>Fremouw Avenue Railroad Crossing Medians<br>Mill Towns Trail-Prairie Street to Woodley Street<br>Prairie Street Sidewalk                                                                                                                                                                                                                                                                                | E-2025-001<br>E-2025-002<br>E-2025-003<br>E-2025-004<br>E-2026-001<br>E-2026-002<br>E-2026-003<br>E-2026-004<br>E-2026-005<br>E-2026-006                                                                                                                 | 2<br>1<br>1<br>2<br>2<br>2<br>2<br>1<br>1                                                        | 1,289,270<br>1,084,095<br>617,396              | 2,007,487<br>2,270,952<br>290,000<br>1,169,885<br>180,468                                               |                        |           |        | 1,289,270<br>1,084,095<br>617,396<br>8,100,000<br>1,233,200<br>2,007,487<br>2,270,952<br>290,000<br>1,169,885<br>180,468                                                                                                                                                    |
| 2025 Street Reclamation Project<br>2025 Mill and Overlay Project<br>2025 Sidewalk/Trail Improvements Project<br>Mill Towns Trail - Woodley To Waterford Bridge<br>2026 Mill and Overlay Project<br>Jefferson Parkway Mill and Overlay<br>Spring Creek Road Reconstruction<br>Fremouw Avenue Railroad Crossing Medians<br>Mill Towns Trail-Prairie Street to Woodley Street                                                                                                                                                                                                                                                                                                           | E-2025-001<br>E-2025-002<br>E-2025-003<br>E-2025-004<br>E-2026-001<br>E-2026-002<br>E-2026-003<br>E-2026-004<br>E-2026-005<br>E-2026-006<br>E-2026-007                                                                                                   | 2<br>1<br>1<br>2<br>2<br>2<br>2<br>1<br>1<br>2                                                   | 1,289,270<br>1,084,095<br>617,396              | 2,007,487<br>2,270,952<br>290,000<br>1,169,885<br>180,468<br>2,000,000                                  |                        |           |        | 1,289,270<br>1,084,095<br>617,396<br>8,100,000<br>1,233,200<br>2,007,487<br>2,270,952<br>290,000<br>1,169,885<br>180,468<br>2,000,000                                                                                                                                       |
| 2025 Street Reclamation Project<br>2025 Mill and Overlay Project<br>2025 Sidewalk/Trail Improvements Project<br>Mill Towns Trail - Woodley To Waterford Bridge<br>2026 Mill and Overlay Project<br>Jefferson Parkway Mill and Overlay<br>Spring Creek Road Reconstruction<br>Fremouw Avenue Railroad Crossing Medians<br>Mill Towns Trail-Prairie Street to Woodley Street<br>Prairie Street Sidewalk<br>St. Olaf, 2nd & 3rd St Railroad Crossing Signal<br>2026 Seal Coat                                                                                                                                                                                                           | E-2025-001<br>E-2025-002<br>E-2025-003<br>E-2026-001<br>E-2026-002<br>E-2026-003<br>E-2026-004<br>E-2026-005<br>E-2026-006<br>E-2026-007<br>E-2026-008                                                                                                   | 2<br>1<br>1<br>2<br>2<br>2<br>2<br>1<br>1<br>2<br>2<br>2                                         | 1,289,270<br>1,084,095<br>617,396              | 2,007,487<br>2,270,952<br>290,000<br>1,169,885<br>180,468<br>2,000,000<br>116,630                       |                        |           |        | 1,289,270<br>1,084,095<br>617,396<br>8,100,000<br>1,233,200<br>2,007,487<br>2,270,952<br>290,000<br>1,169,885<br>180,468<br>2,000,000<br>116,630                                                                                                                            |
| 2025 Street Reclamation Project<br>2025 Mill and Overlay Project<br>2025 Sidewalk/Trail Improvements Project<br>Mill Towns Trail - Woodley To Waterford Bridge<br>2026 Mill and Overlay Project<br>Jefferson Parkway Mill and Overlay<br>Spring Creek Road Reconstruction<br>Fremouw Avenue Railroad Crossing Medians<br>Mill Towns Trail-Prairie Street to Woodley Street<br>Prairie Street Sidewalk<br>St. Olaf, 2nd & 3rd St Railroad Crossing Signal<br>2026 Seal Coat<br>Spring Street Cul-de-sac                                                                                                                                                                               | E-2025-001<br>E-2025-002<br>E-2025-004<br>E-2026-001<br>E-2026-002<br>E-2026-003<br>E-2026-004<br>E-2026-005<br>E-2026-006<br>E-2026-007<br>E-2026-008<br>E-2026-009                                                                                     | 2<br>1<br>1<br>2<br>2<br>2<br>2<br>1<br>1<br>2<br>2<br>2<br>2<br>2<br>2                          | 1,289,270<br>1,084,095<br>617,396              | 2,007,487<br>2,270,952<br>290,000<br>1,169,885<br>180,468<br>2,000,000<br>116,630<br>500,000            |                        |           |        | 1,289,270<br>1,084,095<br>617,396<br>8,100,000<br>1,233,200<br>2,007,487<br>2,270,952<br>290,000<br>1,169,885<br>180,468<br>2,000,000<br>116,630<br>500,000                                                                                                                 |
| 2025 Street Reclamation Project<br>2025 Mill and Overlay Project<br>2025 Sidewalk/Trail Improvements Project<br>Mill Towns Trail - Woodley To Waterford Bridge<br>2026 Mill and Overlay Project<br>Jefferson Parkway Mill and Overlay<br>Spring Creek Road Reconstruction<br>Fremouw Avenue Railroad Crossing Medians<br>Mill Towns Trail-Prairie Street to Woodley Street<br>Prairie Street Sidewalk<br>St. Olaf, 2nd & 3rd St Railroad Crossing Signal<br>2026 Seal Coat                                                                                                                                                                                                           | E-2025-001<br>E-2025-002<br>E-2025-003<br>E-2026-001<br>E-2026-002<br>E-2026-003<br>E-2026-004<br>E-2026-005<br>E-2026-006<br>E-2026-007<br>E-2026-008                                                                                                   | 2<br>1<br>1<br>2<br>2<br>2<br>2<br>1<br>1<br>2<br>2<br>2<br>2<br>2<br>2<br>2                     | 1,289,270<br>1,084,095<br>617,396<br>8,100,000 | 2,007,487<br>2,270,952<br>290,000<br>1,169,885<br>180,468<br>2,000,000<br>116,630                       |                        |           |        | 1,289,270<br>1,084,095<br>617,396<br>8,100,000<br>1,233,200<br>2,007,487<br>2,270,952<br>290,000<br>1,169,885<br>180,468<br>2,000,000<br>116,630<br>500,000<br>260,686                                                                                                      |
| 2025 Street Reclamation Project<br>2025 Mill and Overlay Project<br>2025 Sidewalk/Trail Improvements Project<br>Mill Towns Trail - Woodley To Waterford Bridge<br>2026 Mill and Overlay Project<br>Jefferson Parkway Mill and Overlay<br>Spring Creek Road Reconstruction<br>Fremouw Avenue Railroad Crossing Medians<br>Mill Towns Trail-Prairie Street to Woodley Street<br>Prairie Street Sidewalk<br>St. Olaf, 2nd & 3rd St Railroad Crossing Signal<br>2026 Seal Coat<br>Spring Street Cul-de-sac<br>Jefferson Parkway Trail<br>Sechler Park Trail                                                                                                                              | E-2025-001<br>E-2025-002<br>E-2025-003<br>E-2025-004<br>E-2026-001<br>E-2026-002<br>E-2026-003<br>E-2026-004<br>E-2026-005<br>E-2026-006<br>E-2026-007<br>E-2026-008<br>E-2026-009<br>E-2026-010<br>E-2026-011                                           | 2<br>1<br>1<br>2<br>2<br>2<br>2<br>1<br>1<br>2<br>2<br>2<br>2<br>2<br>2<br>2<br>2                | 1,289,270<br>1,084,095<br>617,396              | 2,007,487<br>2,270,952<br>290,000<br>1,169,885<br>180,468<br>2,000,000<br>116,630<br>500,000<br>260,686 |                        |           |        | 1,289,270<br>1,084,095<br>617,396<br>8,100,000<br>1,233,200<br>2,007,487<br>2,270,952<br>290,000<br>1,169,885<br>180,468<br>2,000,000<br>116,630<br>500,000<br>260,686<br>1,299,780                                                                                         |
| 2025 Street Reclamation Project<br>2025 Mill and Overlay Project<br>2025 Sidewalk/Trail Improvements Project<br>Mill Towns Trail - Woodley To Waterford Bridge<br>2026 Mill and Overlay Project<br>Jefferson Parkway Mill and Overlay<br>Spring Creek Road Reconstruction<br>Fremouw Avenue Railroad Crossing Medians<br>Mill Towns Trail-Prairie Street to Woodley Street<br>Prairie Street Sidewalk<br>St. Olaf, 2nd & 3rd St Railroad Crossing Signal<br>2026 Seal Coat<br>Spring Street Cul-de-sac<br>Jefferson Parkway Trail<br>Sechler Park Trail<br>Compost Site Emergency Exit                                                                                               | E-2025-001<br>E-2025-002<br>E-2025-003<br>E-2025-004<br>E-2026-001<br>E-2026-002<br>E-2026-004<br>E-2026-004<br>E-2026-005<br>E-2026-006<br>E-2026-007<br>E-2026-008<br>E-2026-010<br>E-2026-011<br>E-2026-011                                           | 2<br>1<br>1<br>2<br>2<br>2<br>2<br>1<br>1<br>2<br>2<br>2<br>2<br>2<br>2<br>2<br>3                | 1,289,270<br>1,084,095<br>617,396<br>8,100,000 | 2,007,487<br>2,270,952<br>290,000<br>1,169,885<br>180,468<br>2,000,000<br>116,630<br>500,000            | 2 054 448              |           |        | 1,289,270<br>1,084,095<br>617,396<br>8,100,000<br>1,233,200<br>2,007,487<br>2,270,952<br>290,000<br>1,169,885<br>180,468<br>2,000,000<br>116,630<br>500,000<br>260,686<br>1,299,780<br>1,000,000                                                                            |
| 2025 Street Reclamation Project<br>2025 Mill and Overlay Project<br>2025 Sidewalk/Trail Improvements Project<br>Mill Towns Trail - Woodley To Waterford Bridge<br>2026 Mill and Overlay Project<br>Jefferson Parkway Mill and Overlay<br>Spring Creek Road Reconstruction<br>Fremouw Avenue Railroad Crossing Medians<br>Mill Towns Trail-Prairie Street to Woodley Street<br>Prairie Street Sidewalk<br>St. Olaf, 2nd & 3rd St Railroad Crossing Signal<br>2026 Seal Coat<br>Spring Street Cul-de-sac<br>Jefferson Parkway Trail<br>Sechler Park Trail<br>Compost Site Emergency Exit<br>2027 Reclamation Project                                                                   | E-2025-001<br>E-2025-003<br>E-2025-004<br>E-2026-001<br>E-2026-002<br>E-2026-003<br>E-2026-004<br>E-2026-005<br>E-2026-006<br>E-2026-007<br>E-2026-007<br>E-2026-009<br>E-2026-009<br>E-2026-010<br>E-2026-011<br>E-2026-012<br>E-2027-001               | 2<br>1<br>1<br>2<br>2<br>2<br>2<br>1<br>1<br>2<br>2<br>2<br>2<br>2<br>2<br>2<br>3<br>1           | 1,289,270<br>1,084,095<br>617,396<br>8,100,000 | 2,007,487<br>2,270,952<br>290,000<br>1,169,885<br>180,468<br>2,000,000<br>116,630<br>500,000<br>260,686 | 2,054,448              |           |        | 1,289,270<br>1,084,095<br>617,396<br>8,100,000<br>1,233,200<br>2,007,487<br>2,270,952<br>290,000<br>1,169,885<br>180,468<br>2,000,000<br>116,630<br>500,000<br>260,686<br>1,299,780<br>1,000,000<br>2,054,448                                                               |
| 2025 Street Reclamation Project<br>2025 Mill and Overlay Project<br>2025 Sidewalk/Trail Improvements Project<br>Mill Towns Trail - Woodley To Waterford Bridge<br>2026 Mill and Overlay Project<br>Jefferson Parkway Mill and Overlay<br>Spring Creek Road Reconstruction<br>Fremouw Avenue Railroad Crossing Medians<br>Mill Towns Trail-Prairie Street to Woodley Street<br>Prairie Street Sidewalk<br>St. Olaf, 2nd & 3rd St Railroad Crossing Signal<br>2026 Seal Coat<br>Spring Street Cul-de-sac<br>Jefferson Parkway Trail<br>Sechler Park Trail<br>Compost Site Emergency Exit<br>2027 Reclamation Project<br>Spring Creek Road Reclamation                                  | E-2025-001<br>E-2025-003<br>E-2025-004<br>E-2026-001<br>E-2026-002<br>E-2026-003<br>E-2026-004<br>E-2026-005<br>E-2026-006<br>E-2026-007<br>E-2026-008<br>E-2026-009<br>E-2026-010<br>E-2026-011<br>E-2026-012<br>E-2027-001<br>E-2027-002               | 2<br>1<br>1<br>2<br>2<br>2<br>2<br>2<br>1<br>1<br>2<br>2<br>2<br>2<br>2<br>2<br>2<br>3<br>1<br>2 | 1,289,270<br>1,084,095<br>617,396<br>8,100,000 | 2,007,487<br>2,270,952<br>290,000<br>1,169,885<br>180,468<br>2,000,000<br>116,630<br>500,000<br>260,686 | 2,054,448<br>1,340,623 | 1.485 290 |        | 1,289,270<br>1,084,095<br>617,396<br>8,100,000<br>1,233,200<br>2,007,487<br>2,270,952<br>290,000<br>1,169,885<br>180,468<br>2,000,000<br>116,630<br>500,000<br>260,686<br>1,299,780<br>1,000,000<br>2,054,448<br>1,365,623                                                  |
| 2025 Street Reclamation Project<br>2025 Mill and Overlay Project<br>2025 Sidewalk/Trail Improvements Project<br>Mill Towns Trail - Woodley To Waterford Bridge<br>2026 Mill and Overlay Project<br>Jefferson Parkway Mill and Overlay<br>Spring Creek Road Reconstruction<br>Fremouw Avenue Railroad Crossing Medians<br>Mill Towns Trail-Prairie Street to Woodley Street<br>Prairie Street Sidewalk<br>St. Olaf, 2nd & 3rd St Railroad Crossing Signal<br>2026 Seal Coat<br>Spring Street Cul-de-sac<br>Jefferson Parkway Trail<br>Sechler Park Trail<br>Compost Site Emergency Exit<br>2027 Reclamation Project<br>Spring Creek Road Reclamation<br>Eaves Avenue Mill and Overlay | E-2025-001<br>E-2025-003<br>E-2025-004<br>E-2026-001<br>E-2026-002<br>E-2026-003<br>E-2026-004<br>E-2026-005<br>E-2026-006<br>E-2026-007<br>E-2026-009<br>E-2026-009<br>E-2026-010<br>E-2026-011<br>E-2026-012<br>E-2027-001<br>E-2027-002<br>E-2027-004 | 2<br>1<br>1<br>2<br>2<br>2<br>2<br>1<br>1<br>2<br>2<br>2<br>2<br>2<br>2<br>2<br>3<br>1           | 1,289,270<br>1,084,095<br>617,396<br>8,100,000 | 2,007,487<br>2,270,952<br>290,000<br>1,169,885<br>180,468<br>2,000,000<br>116,630<br>500,000<br>260,686 | 1,340,623              | 1,485,290 |        | 1,289,270<br>1,084,095<br>617,396<br>8,100,000<br>1,233,200<br>2,007,487<br>2,270,952<br>290,000<br>1,169,885<br>180,468<br>2,000,000<br>260,686<br>1,299,780<br>1,000,000<br>2,054,448<br>1,365,623<br>1,485,290                                                           |
| 2025 Street Reclamation Project<br>2025 Mill and Overlay Project<br>2025 Sidewalk/Trail Improvements Project<br>Mill Towns Trail - Woodley To Waterford Bridge<br>2026 Mill and Overlay Project<br>Jefferson Parkway Mill and Overlay<br>Spring Creek Road Reconstruction<br>Fremouw Avenue Railroad Crossing Medians<br>Mill Towns Trail-Prairie Street to Woodley Street<br>Prairie Street Sidewalk<br>St. Olaf, 2nd & 3rd St Railroad Crossing Signal<br>2026 Seal Coat<br>Spring Street Cul-de-sac<br>Jefferson Parkway Trail<br>Sechler Park Trail<br>Compost Site Emergency Exit<br>2027 Reclamation Project<br>Spring Creek Road Reclamation                                  | E-2025-001<br>E-2025-003<br>E-2025-004<br>E-2026-001<br>E-2026-002<br>E-2026-003<br>E-2026-004<br>E-2026-005<br>E-2026-006<br>E-2026-007<br>E-2026-008<br>E-2026-009<br>E-2026-010<br>E-2026-011<br>E-2026-012<br>E-2027-001<br>E-2027-002               | 2<br>1<br>1<br>2<br>2<br>2<br>2<br>2<br>1<br>1<br>2<br>2<br>2<br>2<br>2<br>2<br>2<br>3<br>1<br>2 | 1,289,270<br>1,084,095<br>617,396<br>8,100,000 | 2,007,487<br>2,270,952<br>290,000<br>1,169,885<br>180,468<br>2,000,000<br>116,630<br>500,000<br>260,686 |                        | 1,485,290 |        | 8,024,328<br>1,289,270<br>1,084,095<br>617,396<br>8,100,000<br>1,233,200<br>2,007,487<br>2,270,952<br>290,000<br>1,169,885<br>180,468<br>2,000,000<br>116,630<br>500,000<br>260,686<br>1,299,780<br>1,000,000<br>2,054,448<br>1,365,623<br>1,485,290<br>2,342,600<br>38,184 |