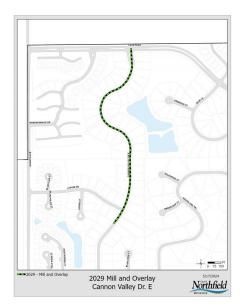

#### **PROJECTS BY DEPARTMENT**

| Department                                                                                                                                                                                                                                                                                                                                                                                                                                                                                                                                                                                                                                                                           | Project #                                                                                                                                                                                                                                                | Priority                                                                                         | 2025                                           | 2026                                                                                                    | 2027                   | 2028      | 2029   | Total                                                                                                                                                                                                                                                                       |
|--------------------------------------------------------------------------------------------------------------------------------------------------------------------------------------------------------------------------------------------------------------------------------------------------------------------------------------------------------------------------------------------------------------------------------------------------------------------------------------------------------------------------------------------------------------------------------------------------------------------------------------------------------------------------------------|----------------------------------------------------------------------------------------------------------------------------------------------------------------------------------------------------------------------------------------------------------|--------------------------------------------------------------------------------------------------|------------------------------------------------|---------------------------------------------------------------------------------------------------------|------------------------|-----------|--------|-----------------------------------------------------------------------------------------------------------------------------------------------------------------------------------------------------------------------------------------------------------------------------|
| City Facilities                                                                                                                                                                                                                                                                                                                                                                                                                                                                                                                                                                                                                                                                      |                                                                                                                                                                                                                                                          |                                                                                                  |                                                |                                                                                                         |                        |           |        |                                                                                                                                                                                                                                                                             |
| Street shop-trench drains                                                                                                                                                                                                                                                                                                                                                                                                                                                                                                                                                                                                                                                            | F-2022-011                                                                                                                                                                                                                                               | 2                                                                                                |                                                |                                                                                                         | 76,000                 |           |        | 76,000                                                                                                                                                                                                                                                                      |
| City Hall-Exterior improvements at City Hall                                                                                                                                                                                                                                                                                                                                                                                                                                                                                                                                                                                                                                         | F-2023-002                                                                                                                                                                                                                                               | 3                                                                                                |                                                | 350,000                                                                                                 |                        |           |        | 350,000                                                                                                                                                                                                                                                                     |
| New Ice Arena                                                                                                                                                                                                                                                                                                                                                                                                                                                                                                                                                                                                                                                                        | F-2024-006                                                                                                                                                                                                                                               | 1                                                                                                | 20,900,000                                     |                                                                                                         |                        |           |        | 20,900,000                                                                                                                                                                                                                                                                  |
| City Hall- Boiler replacement                                                                                                                                                                                                                                                                                                                                                                                                                                                                                                                                                                                                                                                        | F-2025-001                                                                                                                                                                                                                                               | 2                                                                                                | 150,000                                        |                                                                                                         |                        |           |        | 150,000                                                                                                                                                                                                                                                                     |
| Pool- replaster                                                                                                                                                                                                                                                                                                                                                                                                                                                                                                                                                                                                                                                                      | F-2025-002                                                                                                                                                                                                                                               | 2                                                                                                |                                                | 300,000                                                                                                 |                        |           |        | 300,000                                                                                                                                                                                                                                                                     |
| Pool- pump replacement                                                                                                                                                                                                                                                                                                                                                                                                                                                                                                                                                                                                                                                               | F-2025-003                                                                                                                                                                                                                                               | 1                                                                                                | 28,000                                         |                                                                                                         |                        |           |        | 28,000                                                                                                                                                                                                                                                                      |
| Police department gate operator                                                                                                                                                                                                                                                                                                                                                                                                                                                                                                                                                                                                                                                      | F-2025-005                                                                                                                                                                                                                                               | 2                                                                                                | 15,000                                         |                                                                                                         |                        |           |        | 15,000                                                                                                                                                                                                                                                                      |
| Library Meeting Room Addition                                                                                                                                                                                                                                                                                                                                                                                                                                                                                                                                                                                                                                                        | F-2025-04                                                                                                                                                                                                                                                | 3                                                                                                | 45,000                                         |                                                                                                         |                        |           |        | 45,000                                                                                                                                                                                                                                                                      |
| Library-Retaining Wall/Lanscape Repair                                                                                                                                                                                                                                                                                                                                                                                                                                                                                                                                                                                                                                               | F-2026-001                                                                                                                                                                                                                                               | 2                                                                                                |                                                |                                                                                                         |                        | 500,000   |        | 500,000                                                                                                                                                                                                                                                                     |
| City hall-elevator modernization                                                                                                                                                                                                                                                                                                                                                                                                                                                                                                                                                                                                                                                     | F-2026-003                                                                                                                                                                                                                                               | 2                                                                                                |                                                | 150,000                                                                                                 |                        |           |        | 150,000                                                                                                                                                                                                                                                                     |
| City Hall RTU 12 replacement                                                                                                                                                                                                                                                                                                                                                                                                                                                                                                                                                                                                                                                         | F-2026-004                                                                                                                                                                                                                                               | 2                                                                                                |                                                | 30,000                                                                                                  |                        |           |        | 30,000                                                                                                                                                                                                                                                                      |
| City Hall-roof replacement                                                                                                                                                                                                                                                                                                                                                                                                                                                                                                                                                                                                                                                           | F-2026-005                                                                                                                                                                                                                                               | 1                                                                                                |                                                | 440,000                                                                                                 |                        |           |        | 440,000                                                                                                                                                                                                                                                                     |
| City Hall-Training Room Carpet                                                                                                                                                                                                                                                                                                                                                                                                                                                                                                                                                                                                                                                       | F-2026-006                                                                                                                                                                                                                                               | 3                                                                                                |                                                | 16,000                                                                                                  |                        |           |        | 16,000                                                                                                                                                                                                                                                                      |
| City Hall-First Floor Carpet                                                                                                                                                                                                                                                                                                                                                                                                                                                                                                                                                                                                                                                         | F-2026-007                                                                                                                                                                                                                                               | 3                                                                                                |                                                | 73,000                                                                                                  |                        |           |        | 73,000                                                                                                                                                                                                                                                                      |
| City Hall RTU 11 replacement                                                                                                                                                                                                                                                                                                                                                                                                                                                                                                                                                                                                                                                         | F-2027-001                                                                                                                                                                                                                                               | 2                                                                                                |                                                |                                                                                                         | 30,000                 |           |        | 30,000                                                                                                                                                                                                                                                                      |
| Street Shop Make up air unit replacement                                                                                                                                                                                                                                                                                                                                                                                                                                                                                                                                                                                                                                             | F-2027-002                                                                                                                                                                                                                                               | 2                                                                                                |                                                |                                                                                                         | 45,000                 |           |        | 45,000                                                                                                                                                                                                                                                                      |
| Street Shop- HVAC replacement                                                                                                                                                                                                                                                                                                                                                                                                                                                                                                                                                                                                                                                        | F-2028-001                                                                                                                                                                                                                                               | 1                                                                                                |                                                |                                                                                                         |                        | 45,000    |        | 45,000                                                                                                                                                                                                                                                                      |
| Library Boiler Replacement                                                                                                                                                                                                                                                                                                                                                                                                                                                                                                                                                                                                                                                           | F-2029-001                                                                                                                                                                                                                                               | 1                                                                                                |                                                |                                                                                                         |                        |           | 28,000 | 28,000                                                                                                                                                                                                                                                                      |
| PD Boiler #1 Replacement                                                                                                                                                                                                                                                                                                                                                                                                                                                                                                                                                                                                                                                             | F-2029-002                                                                                                                                                                                                                                               | 1                                                                                                |                                                |                                                                                                         |                        |           | 38,000 | 38,000                                                                                                                                                                                                                                                                      |
| <b>City Facilities Tot</b>                                                                                                                                                                                                                                                                                                                                                                                                                                                                                                                                                                                                                                                           | al                                                                                                                                                                                                                                                       | _                                                                                                | 21,138,000                                     | 1,359,000                                                                                               | 151,000                | 545,000   | 66,000 | 23,259,000                                                                                                                                                                                                                                                                  |
| Engineering Division                                                                                                                                                                                                                                                                                                                                                                                                                                                                                                                                                                                                                                                                 |                                                                                                                                                                                                                                                          |                                                                                                  |                                                |                                                                                                         |                        |           |        |                                                                                                                                                                                                                                                                             |
|                                                                                                                                                                                                                                                                                                                                                                                                                                                                                                                                                                                                                                                                                      |                                                                                                                                                                                                                                                          |                                                                                                  |                                                |                                                                                                         |                        |           |        |                                                                                                                                                                                                                                                                             |
| Wall Street Road Reconstruction                                                                                                                                                                                                                                                                                                                                                                                                                                                                                                                                                                                                                                                      | E-2024-003                                                                                                                                                                                                                                               | 2                                                                                                | 8,024,328                                      |                                                                                                         |                        |           |        | 8,024,328                                                                                                                                                                                                                                                                   |
| Wall Street Road Reconstruction<br>2025 Street Reclamation Project                                                                                                                                                                                                                                                                                                                                                                                                                                                                                                                                                                                                                   | E-2024-003<br>E-2025-001                                                                                                                                                                                                                                 | 2<br>2                                                                                           | 8,024,328<br>1,289,270                         |                                                                                                         |                        |           |        |                                                                                                                                                                                                                                                                             |
|                                                                                                                                                                                                                                                                                                                                                                                                                                                                                                                                                                                                                                                                                      |                                                                                                                                                                                                                                                          |                                                                                                  |                                                |                                                                                                         |                        |           |        | 1,289,270                                                                                                                                                                                                                                                                   |
| 2025 Street Reclamation Project<br>2025 Mill and Overlay Project                                                                                                                                                                                                                                                                                                                                                                                                                                                                                                                                                                                                                     | E-2025-001                                                                                                                                                                                                                                               | 2                                                                                                | 1,289,270                                      |                                                                                                         |                        |           |        | 1,289,270<br>1,084,095                                                                                                                                                                                                                                                      |
| 2025 Street Reclamation Project<br>2025 Mill and Overlay Project<br>2025 Sidewalk/Trail Improvements Project                                                                                                                                                                                                                                                                                                                                                                                                                                                                                                                                                                         | E-2025-001<br>E-2025-002                                                                                                                                                                                                                                 | 2<br>2                                                                                           | 1,289,270<br>1,084,095                         |                                                                                                         |                        |           |        | 1,289,270<br>1,084,095<br>617,396                                                                                                                                                                                                                                           |
| 2025 Street Reclamation Project<br>2025 Mill and Overlay Project<br>2025 Sidewalk/Trail Improvements Project<br>Mill Towns Trail - Woodley To Waterford Bridge                                                                                                                                                                                                                                                                                                                                                                                                                                                                                                                       | E-2025-001<br>E-2025-002<br>E-2025-003                                                                                                                                                                                                                   | 2<br>2<br>1                                                                                      | 1,289,270<br>1,084,095<br>617,396              | 1,233,200                                                                                               |                        |           |        | 1,289,270<br>1,084,095<br>617,396<br>8,100,000                                                                                                                                                                                                                              |
| 2025 Street Reclamation Project<br>2025 Mill and Overlay Project<br>2025 Sidewalk/Trail Improvements Project<br>Mill Towns Trail - Woodley To Waterford Bridge<br>2026 Mill and Overlay Project                                                                                                                                                                                                                                                                                                                                                                                                                                                                                      | E-2025-001<br>E-2025-002<br>E-2025-003<br>E-2025-004<br>E-2026-001                                                                                                                                                                                       | 2<br>2<br>1<br>1<br>2                                                                            | 1,289,270<br>1,084,095<br>617,396              |                                                                                                         |                        |           |        | 1,289,270<br>1,084,095<br>617,396<br>8,100,000<br>1,233,200                                                                                                                                                                                                                 |
| 2025 Street Reclamation Project<br>2025 Mill and Overlay Project<br>2025 Sidewalk/Trail Improvements Project<br>Mill Towns Trail - Woodley To Waterford Bridge<br>2026 Mill and Overlay Project<br>Jefferson Parkway Mill and Overlay                                                                                                                                                                                                                                                                                                                                                                                                                                                | E-2025-001<br>E-2025-002<br>E-2025-003<br>E-2025-004<br>E-2026-001<br>E-2026-002                                                                                                                                                                         | 2<br>2<br>1<br>1                                                                                 | 1,289,270<br>1,084,095<br>617,396              | 1,233,200<br>2,007,487<br>2,270,952                                                                     |                        |           |        | 1,289,270<br>1,084,095<br>617,396<br>8,100,000<br>1,233,200<br>2,007,487                                                                                                                                                                                                    |
| 2025 Street Reclamation Project<br>2025 Mill and Overlay Project<br>2025 Sidewalk/Trail Improvements Project<br>Mill Towns Trail - Woodley To Waterford Bridge<br>2026 Mill and Overlay Project<br>Jefferson Parkway Mill and Overlay<br>Spring Creek Road Reconstruction                                                                                                                                                                                                                                                                                                                                                                                                            | E-2025-001<br>E-2025-002<br>E-2025-003<br>E-2025-004<br>E-2026-001<br>E-2026-002<br>E-2026-003                                                                                                                                                           | 2<br>2<br>1<br>1<br>2<br>2                                                                       | 1,289,270<br>1,084,095<br>617,396              | 2,007,487                                                                                               |                        |           |        | 1,289,270<br>1,084,095<br>617,396<br>8,100,000<br>1,233,200<br>2,007,487<br>2,270,952                                                                                                                                                                                       |
| 2025 Street Reclamation Project<br>2025 Mill and Overlay Project<br>2025 Sidewalk/Trail Improvements Project<br>Mill Towns Trail - Woodley To Waterford Bridge<br>2026 Mill and Overlay Project<br>Jefferson Parkway Mill and Overlay<br>Spring Creek Road Reconstruction<br>Fremouw Avenue Railroad Crossing Medians                                                                                                                                                                                                                                                                                                                                                                | E-2025-001<br>E-2025-002<br>E-2025-003<br>E-2025-004<br>E-2026-001<br>E-2026-002<br>E-2026-003<br>E-2026-004                                                                                                                                             | 2<br>2<br>1<br>2<br>2<br>2<br>2                                                                  | 1,289,270<br>1,084,095<br>617,396              | 2,007,487<br>2,270,952<br>290,000                                                                       |                        |           |        | 1,289,270<br>1,084,095<br>617,396<br>8,100,000<br>1,233,200<br>2,007,487<br>2,270,952<br>290,000                                                                                                                                                                            |
| 2025 Street Reclamation Project<br>2025 Mill and Overlay Project<br>2025 Sidewalk/Trail Improvements Project<br>Mill Towns Trail - Woodley To Waterford Bridge<br>2026 Mill and Overlay Project<br>Jefferson Parkway Mill and Overlay<br>Spring Creek Road Reconstruction<br>Fremouw Avenue Railroad Crossing Medians<br>Mill Towns Trail-Prairie Street to Woodley Street                                                                                                                                                                                                                                                                                                           | E-2025-001<br>E-2025-002<br>E-2025-003<br>E-2025-004<br>E-2026-001<br>E-2026-002<br>E-2026-003<br>E-2026-004<br>E-2026-005                                                                                                                               | 2<br>2<br>1<br>2<br>2<br>2<br>2                                                                  | 1,289,270<br>1,084,095<br>617,396              | 2,007,487<br>2,270,952<br>290,000<br>1,169,885                                                          |                        |           |        | 1,289,270<br>1,084,095<br>617,396<br>8,100,000<br>1,233,200<br>2,007,487<br>2,270,952<br>290,000<br>1,169,885                                                                                                                                                               |
| 2025 Street Reclamation Project<br>2025 Mill and Overlay Project<br>2025 Sidewalk/Trail Improvements Project<br>Mill Towns Trail - Woodley To Waterford Bridge<br>2026 Mill and Overlay Project<br>Jefferson Parkway Mill and Overlay<br>Spring Creek Road Reconstruction<br>Fremouw Avenue Railroad Crossing Medians<br>Mill Towns Trail-Prairie Street to Woodley Street<br>Prairie Street Sidewalk                                                                                                                                                                                                                                                                                | E-2025-001<br>E-2025-002<br>E-2025-003<br>E-2025-004<br>E-2026-001<br>E-2026-002<br>E-2026-003<br>E-2026-004<br>E-2026-005<br>E-2026-006                                                                                                                 | 2<br>1<br>1<br>2<br>2<br>2<br>2<br>1<br>1                                                        | 1,289,270<br>1,084,095<br>617,396              | 2,007,487<br>2,270,952<br>290,000<br>1,169,885<br>180,468                                               |                        |           |        | 1,289,270<br>1,084,095<br>617,396<br>8,100,000<br>1,233,200<br>2,007,487<br>2,270,952<br>290,000<br>1,169,885<br>180,468                                                                                                                                                    |
| 2025 Street Reclamation Project<br>2025 Mill and Overlay Project<br>2025 Sidewalk/Trail Improvements Project<br>Mill Towns Trail - Woodley To Waterford Bridge<br>2026 Mill and Overlay Project<br>Jefferson Parkway Mill and Overlay<br>Spring Creek Road Reconstruction<br>Fremouw Avenue Railroad Crossing Medians<br>Mill Towns Trail-Prairie Street to Woodley Street                                                                                                                                                                                                                                                                                                           | E-2025-001<br>E-2025-002<br>E-2025-003<br>E-2025-004<br>E-2026-001<br>E-2026-002<br>E-2026-003<br>E-2026-004<br>E-2026-005<br>E-2026-006<br>E-2026-007                                                                                                   | 2<br>1<br>1<br>2<br>2<br>2<br>2<br>1<br>1<br>2                                                   | 1,289,270<br>1,084,095<br>617,396              | 2,007,487<br>2,270,952<br>290,000<br>1,169,885<br>180,468<br>2,000,000                                  |                        |           |        | 1,289,270<br>1,084,095<br>617,396<br>8,100,000<br>1,233,200<br>2,007,487<br>2,270,952<br>290,000<br>1,169,885<br>180,468<br>2,000,000                                                                                                                                       |
| 2025 Street Reclamation Project<br>2025 Mill and Overlay Project<br>2025 Sidewalk/Trail Improvements Project<br>Mill Towns Trail - Woodley To Waterford Bridge<br>2026 Mill and Overlay Project<br>Jefferson Parkway Mill and Overlay<br>Spring Creek Road Reconstruction<br>Fremouw Avenue Railroad Crossing Medians<br>Mill Towns Trail-Prairie Street to Woodley Street<br>Prairie Street Sidewalk<br>St. Olaf, 2nd & 3rd St Railroad Crossing Signal<br>2026 Seal Coat                                                                                                                                                                                                           | E-2025-001<br>E-2025-002<br>E-2025-003<br>E-2026-001<br>E-2026-002<br>E-2026-003<br>E-2026-004<br>E-2026-005<br>E-2026-006<br>E-2026-007<br>E-2026-008                                                                                                   | 2<br>1<br>1<br>2<br>2<br>2<br>2<br>1<br>1<br>2<br>2<br>2                                         | 1,289,270<br>1,084,095<br>617,396              | 2,007,487<br>2,270,952<br>290,000<br>1,169,885<br>180,468<br>2,000,000<br>116,630                       |                        |           |        | 1,289,270<br>1,084,095<br>617,396<br>8,100,000<br>1,233,200<br>2,007,487<br>2,270,952<br>290,000<br>1,169,885<br>180,468<br>2,000,000<br>116,630                                                                                                                            |
| 2025 Street Reclamation Project<br>2025 Mill and Overlay Project<br>2025 Sidewalk/Trail Improvements Project<br>Mill Towns Trail - Woodley To Waterford Bridge<br>2026 Mill and Overlay Project<br>Jefferson Parkway Mill and Overlay<br>Spring Creek Road Reconstruction<br>Fremouw Avenue Railroad Crossing Medians<br>Mill Towns Trail-Prairie Street to Woodley Street<br>Prairie Street Sidewalk<br>St. Olaf, 2nd & 3rd St Railroad Crossing Signal<br>2026 Seal Coat<br>Spring Street Cul-de-sac                                                                                                                                                                               | E-2025-001<br>E-2025-002<br>E-2025-004<br>E-2026-001<br>E-2026-002<br>E-2026-003<br>E-2026-004<br>E-2026-005<br>E-2026-006<br>E-2026-007<br>E-2026-008<br>E-2026-009                                                                                     | 2<br>1<br>1<br>2<br>2<br>2<br>2<br>1<br>1<br>2<br>2<br>2<br>2<br>2<br>2                          | 1,289,270<br>1,084,095<br>617,396              | 2,007,487<br>2,270,952<br>290,000<br>1,169,885<br>180,468<br>2,000,000<br>116,630<br>500,000            |                        |           |        | 1,289,270<br>1,084,095<br>617,396<br>8,100,000<br>1,233,200<br>2,007,487<br>2,270,952<br>290,000<br>1,169,885<br>180,468<br>2,000,000<br>116,630<br>500,000                                                                                                                 |
| 2025 Street Reclamation Project<br>2025 Mill and Overlay Project<br>2025 Sidewalk/Trail Improvements Project<br>Mill Towns Trail - Woodley To Waterford Bridge<br>2026 Mill and Overlay Project<br>Jefferson Parkway Mill and Overlay<br>Spring Creek Road Reconstruction<br>Fremouw Avenue Railroad Crossing Medians<br>Mill Towns Trail-Prairie Street to Woodley Street<br>Prairie Street Sidewalk<br>St. Olaf, 2nd & 3rd St Railroad Crossing Signal<br>2026 Seal Coat                                                                                                                                                                                                           | E-2025-001<br>E-2025-002<br>E-2025-003<br>E-2026-001<br>E-2026-002<br>E-2026-003<br>E-2026-004<br>E-2026-005<br>E-2026-006<br>E-2026-007<br>E-2026-008                                                                                                   | 2<br>1<br>1<br>2<br>2<br>2<br>2<br>1<br>1<br>2<br>2<br>2<br>2<br>2<br>2<br>2                     | 1,289,270<br>1,084,095<br>617,396<br>8,100,000 | 2,007,487<br>2,270,952<br>290,000<br>1,169,885<br>180,468<br>2,000,000<br>116,630                       |                        |           |        | 1,289,270<br>1,084,095<br>617,396<br>8,100,000<br>1,233,200<br>2,007,487<br>2,270,952<br>290,000<br>1,169,885<br>180,468<br>2,000,000<br>116,630<br>500,000<br>260,686                                                                                                      |
| 2025 Street Reclamation Project<br>2025 Mill and Overlay Project<br>2025 Sidewalk/Trail Improvements Project<br>Mill Towns Trail - Woodley To Waterford Bridge<br>2026 Mill and Overlay Project<br>Jefferson Parkway Mill and Overlay<br>Spring Creek Road Reconstruction<br>Fremouw Avenue Railroad Crossing Medians<br>Mill Towns Trail-Prairie Street to Woodley Street<br>Prairie Street Sidewalk<br>St. Olaf, 2nd & 3rd St Railroad Crossing Signal<br>2026 Seal Coat<br>Spring Street Cul-de-sac<br>Jefferson Parkway Trail<br>Sechler Park Trail                                                                                                                              | E-2025-001<br>E-2025-002<br>E-2025-003<br>E-2025-004<br>E-2026-001<br>E-2026-002<br>E-2026-003<br>E-2026-004<br>E-2026-005<br>E-2026-006<br>E-2026-007<br>E-2026-008<br>E-2026-009<br>E-2026-010<br>E-2026-011                                           | 2<br>1<br>1<br>2<br>2<br>2<br>2<br>1<br>1<br>2<br>2<br>2<br>2<br>2<br>2<br>2<br>2                | 1,289,270<br>1,084,095<br>617,396              | 2,007,487<br>2,270,952<br>290,000<br>1,169,885<br>180,468<br>2,000,000<br>116,630<br>500,000<br>260,686 |                        |           |        | 1,289,270<br>1,084,095<br>617,396<br>8,100,000<br>1,233,200<br>2,007,487<br>2,270,952<br>290,000<br>1,169,885<br>180,468<br>2,000,000<br>116,630<br>500,000<br>260,686<br>1,299,780                                                                                         |
| 2025 Street Reclamation Project<br>2025 Mill and Overlay Project<br>2025 Sidewalk/Trail Improvements Project<br>Mill Towns Trail - Woodley To Waterford Bridge<br>2026 Mill and Overlay Project<br>Jefferson Parkway Mill and Overlay<br>Spring Creek Road Reconstruction<br>Fremouw Avenue Railroad Crossing Medians<br>Mill Towns Trail-Prairie Street to Woodley Street<br>Prairie Street Sidewalk<br>St. Olaf, 2nd & 3rd St Railroad Crossing Signal<br>2026 Seal Coat<br>Spring Street Cul-de-sac<br>Jefferson Parkway Trail<br>Sechler Park Trail<br>Compost Site Emergency Exit                                                                                               | E-2025-001<br>E-2025-002<br>E-2025-003<br>E-2025-004<br>E-2026-001<br>E-2026-002<br>E-2026-004<br>E-2026-004<br>E-2026-005<br>E-2026-006<br>E-2026-007<br>E-2026-008<br>E-2026-010<br>E-2026-011<br>E-2026-011                                           | 2<br>1<br>1<br>2<br>2<br>2<br>2<br>1<br>1<br>2<br>2<br>2<br>2<br>2<br>2<br>2<br>3                | 1,289,270<br>1,084,095<br>617,396<br>8,100,000 | 2,007,487<br>2,270,952<br>290,000<br>1,169,885<br>180,468<br>2,000,000<br>116,630<br>500,000            | 2 054 448              |           |        | 1,289,270<br>1,084,095<br>617,396<br>8,100,000<br>1,233,200<br>2,007,487<br>2,270,952<br>290,000<br>1,169,885<br>180,468<br>2,000,000<br>116,630<br>500,000<br>260,686<br>1,299,780<br>1,000,000                                                                            |
| 2025 Street Reclamation Project<br>2025 Mill and Overlay Project<br>2025 Sidewalk/Trail Improvements Project<br>Mill Towns Trail - Woodley To Waterford Bridge<br>2026 Mill and Overlay Project<br>Jefferson Parkway Mill and Overlay<br>Spring Creek Road Reconstruction<br>Fremouw Avenue Railroad Crossing Medians<br>Mill Towns Trail-Prairie Street to Woodley Street<br>Prairie Street Sidewalk<br>St. Olaf, 2nd & 3rd St Railroad Crossing Signal<br>2026 Seal Coat<br>Spring Street Cul-de-sac<br>Jefferson Parkway Trail<br>Sechler Park Trail<br>Compost Site Emergency Exit<br>2027 Reclamation Project                                                                   | E-2025-001<br>E-2025-003<br>E-2025-004<br>E-2026-001<br>E-2026-002<br>E-2026-003<br>E-2026-004<br>E-2026-005<br>E-2026-006<br>E-2026-007<br>E-2026-007<br>E-2026-009<br>E-2026-009<br>E-2026-010<br>E-2026-011<br>E-2026-012<br>E-2027-001               | 2<br>1<br>1<br>2<br>2<br>2<br>2<br>1<br>1<br>2<br>2<br>2<br>2<br>2<br>2<br>2<br>3<br>1           | 1,289,270<br>1,084,095<br>617,396<br>8,100,000 | 2,007,487<br>2,270,952<br>290,000<br>1,169,885<br>180,468<br>2,000,000<br>116,630<br>500,000<br>260,686 | 2,054,448              |           |        | 1,289,270<br>1,084,095<br>617,396<br>8,100,000<br>1,233,200<br>2,007,487<br>2,270,952<br>290,000<br>1,169,885<br>180,468<br>2,000,000<br>116,630<br>500,000<br>260,686<br>1,299,780<br>1,000,000<br>2,054,448                                                               |
| 2025 Street Reclamation Project<br>2025 Mill and Overlay Project<br>2025 Sidewalk/Trail Improvements Project<br>Mill Towns Trail - Woodley To Waterford Bridge<br>2026 Mill and Overlay Project<br>Jefferson Parkway Mill and Overlay<br>Spring Creek Road Reconstruction<br>Fremouw Avenue Railroad Crossing Medians<br>Mill Towns Trail-Prairie Street to Woodley Street<br>Prairie Street Sidewalk<br>St. Olaf, 2nd & 3rd St Railroad Crossing Signal<br>2026 Seal Coat<br>Spring Street Cul-de-sac<br>Jefferson Parkway Trail<br>Sechler Park Trail<br>Compost Site Emergency Exit<br>2027 Reclamation Project<br>Spring Creek Road Reclamation                                  | E-2025-001<br>E-2025-003<br>E-2025-004<br>E-2026-001<br>E-2026-002<br>E-2026-003<br>E-2026-004<br>E-2026-005<br>E-2026-006<br>E-2026-007<br>E-2026-008<br>E-2026-009<br>E-2026-010<br>E-2026-011<br>E-2026-012<br>E-2027-001<br>E-2027-002               | 2<br>1<br>1<br>2<br>2<br>2<br>2<br>2<br>1<br>1<br>2<br>2<br>2<br>2<br>2<br>2<br>2<br>3<br>1<br>2 | 1,289,270<br>1,084,095<br>617,396<br>8,100,000 | 2,007,487<br>2,270,952<br>290,000<br>1,169,885<br>180,468<br>2,000,000<br>116,630<br>500,000<br>260,686 | 2,054,448<br>1,340,623 | 1.485 290 |        | 1,289,270<br>1,084,095<br>617,396<br>8,100,000<br>1,233,200<br>2,007,487<br>2,270,952<br>290,000<br>1,169,885<br>180,468<br>2,000,000<br>116,630<br>500,000<br>260,686<br>1,299,780<br>1,000,000<br>2,054,448<br>1,365,623                                                  |
| 2025 Street Reclamation Project<br>2025 Mill and Overlay Project<br>2025 Sidewalk/Trail Improvements Project<br>Mill Towns Trail - Woodley To Waterford Bridge<br>2026 Mill and Overlay Project<br>Jefferson Parkway Mill and Overlay<br>Spring Creek Road Reconstruction<br>Fremouw Avenue Railroad Crossing Medians<br>Mill Towns Trail-Prairie Street to Woodley Street<br>Prairie Street Sidewalk<br>St. Olaf, 2nd & 3rd St Railroad Crossing Signal<br>2026 Seal Coat<br>Spring Street Cul-de-sac<br>Jefferson Parkway Trail<br>Sechler Park Trail<br>Compost Site Emergency Exit<br>2027 Reclamation Project<br>Spring Creek Road Reclamation<br>Eaves Avenue Mill and Overlay | E-2025-001<br>E-2025-003<br>E-2025-004<br>E-2026-001<br>E-2026-002<br>E-2026-003<br>E-2026-004<br>E-2026-005<br>E-2026-006<br>E-2026-007<br>E-2026-009<br>E-2026-009<br>E-2026-010<br>E-2026-011<br>E-2026-012<br>E-2027-001<br>E-2027-002<br>E-2027-004 | 2<br>1<br>1<br>2<br>2<br>2<br>2<br>1<br>1<br>2<br>2<br>2<br>2<br>2<br>2<br>2<br>3<br>1           | 1,289,270<br>1,084,095<br>617,396<br>8,100,000 | 2,007,487<br>2,270,952<br>290,000<br>1,169,885<br>180,468<br>2,000,000<br>116,630<br>500,000<br>260,686 | 1,340,623              | 1,485,290 |        | 1,289,270<br>1,084,095<br>617,396<br>8,100,000<br>1,233,200<br>2,007,487<br>2,270,952<br>290,000<br>1,169,885<br>180,468<br>2,000,000<br>260,686<br>1,299,780<br>1,000,000<br>2,054,448<br>1,365,623<br>1,485,290                                                           |
| 2025 Street Reclamation Project<br>2025 Mill and Overlay Project<br>2025 Sidewalk/Trail Improvements Project<br>Mill Towns Trail - Woodley To Waterford Bridge<br>2026 Mill and Overlay Project<br>Jefferson Parkway Mill and Overlay<br>Spring Creek Road Reconstruction<br>Fremouw Avenue Railroad Crossing Medians<br>Mill Towns Trail-Prairie Street to Woodley Street<br>Prairie Street Sidewalk<br>St. Olaf, 2nd & 3rd St Railroad Crossing Signal<br>2026 Seal Coat<br>Spring Street Cul-de-sac<br>Jefferson Parkway Trail<br>Sechler Park Trail<br>Compost Site Emergency Exit<br>2027 Reclamation Project<br>Spring Creek Road Reclamation                                  | E-2025-001<br>E-2025-003<br>E-2025-004<br>E-2026-001<br>E-2026-002<br>E-2026-003<br>E-2026-004<br>E-2026-005<br>E-2026-006<br>E-2026-007<br>E-2026-008<br>E-2026-009<br>E-2026-010<br>E-2026-011<br>E-2026-012<br>E-2027-001<br>E-2027-002               | 2<br>1<br>1<br>2<br>2<br>2<br>2<br>2<br>1<br>1<br>2<br>2<br>2<br>2<br>2<br>2<br>2<br>3<br>1<br>2 | 1,289,270<br>1,084,095<br>617,396<br>8,100,000 | 2,007,487<br>2,270,952<br>290,000<br>1,169,885<br>180,468<br>2,000,000<br>116,630<br>500,000<br>260,686 |                        | 1,485,290 |        | 8,024,328<br>1,289,270<br>1,084,095<br>617,396<br>8,100,000<br>1,233,200<br>2,007,487<br>2,270,952<br>290,000<br>1,169,885<br>180,468<br>2,000,000<br>116,630<br>500,000<br>260,686<br>1,299,780<br>1,000,000<br>2,054,448<br>1,365,623<br>1,485,290<br>2,342,600<br>38,184 |