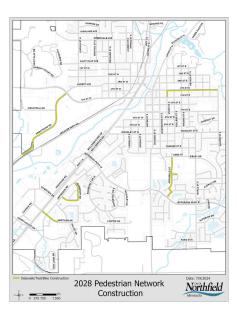

#### **PROJECTS BY DEPARTMENT**

| Department                                                                                                                                                                                                                                                                                                                                                                                                                                                                                                                                                                                                                                                                           | Project #                                                                                                                                                                                                                                                | Priority                                                                                         | 2025                                           | 2026                                                                                                    | 2027                   | 2028      | 2029   | Total                                                                                                                                                                                                                                                                       |
|--------------------------------------------------------------------------------------------------------------------------------------------------------------------------------------------------------------------------------------------------------------------------------------------------------------------------------------------------------------------------------------------------------------------------------------------------------------------------------------------------------------------------------------------------------------------------------------------------------------------------------------------------------------------------------------|----------------------------------------------------------------------------------------------------------------------------------------------------------------------------------------------------------------------------------------------------------|--------------------------------------------------------------------------------------------------|------------------------------------------------|---------------------------------------------------------------------------------------------------------|------------------------|-----------|--------|-----------------------------------------------------------------------------------------------------------------------------------------------------------------------------------------------------------------------------------------------------------------------------|
| City Facilities                                                                                                                                                                                                                                                                                                                                                                                                                                                                                                                                                                                                                                                                      |                                                                                                                                                                                                                                                          |                                                                                                  |                                                |                                                                                                         |                        |           |        |                                                                                                                                                                                                                                                                             |
| Street shop-trench drains                                                                                                                                                                                                                                                                                                                                                                                                                                                                                                                                                                                                                                                            | F-2022-011                                                                                                                                                                                                                                               | 2                                                                                                |                                                |                                                                                                         | 76,000                 |           |        | 76,000                                                                                                                                                                                                                                                                      |
| City Hall-Exterior improvements at City Hall                                                                                                                                                                                                                                                                                                                                                                                                                                                                                                                                                                                                                                         | F-2023-002                                                                                                                                                                                                                                               | 3                                                                                                |                                                | 350,000                                                                                                 |                        |           |        | 350,000                                                                                                                                                                                                                                                                     |
| New Ice Arena                                                                                                                                                                                                                                                                                                                                                                                                                                                                                                                                                                                                                                                                        | F-2024-006                                                                                                                                                                                                                                               | 1                                                                                                | 20,900,000                                     |                                                                                                         |                        |           |        | 20,900,000                                                                                                                                                                                                                                                                  |
| City Hall- Boiler replacement                                                                                                                                                                                                                                                                                                                                                                                                                                                                                                                                                                                                                                                        | F-2025-001                                                                                                                                                                                                                                               | 2                                                                                                | 150,000                                        |                                                                                                         |                        |           |        | 150,000                                                                                                                                                                                                                                                                     |
| Pool- replaster                                                                                                                                                                                                                                                                                                                                                                                                                                                                                                                                                                                                                                                                      | F-2025-002                                                                                                                                                                                                                                               | 2                                                                                                |                                                | 300,000                                                                                                 |                        |           |        | 300,000                                                                                                                                                                                                                                                                     |
| Pool- pump replacement                                                                                                                                                                                                                                                                                                                                                                                                                                                                                                                                                                                                                                                               | F-2025-003                                                                                                                                                                                                                                               | 1                                                                                                | 28,000                                         |                                                                                                         |                        |           |        | 28,000                                                                                                                                                                                                                                                                      |
| Police department gate operator                                                                                                                                                                                                                                                                                                                                                                                                                                                                                                                                                                                                                                                      | F-2025-005                                                                                                                                                                                                                                               | 2                                                                                                | 15,000                                         |                                                                                                         |                        |           |        | 15,000                                                                                                                                                                                                                                                                      |
| Library Meeting Room Addition                                                                                                                                                                                                                                                                                                                                                                                                                                                                                                                                                                                                                                                        | F-2025-04                                                                                                                                                                                                                                                | 3                                                                                                | 45,000                                         |                                                                                                         |                        |           |        | 45,000                                                                                                                                                                                                                                                                      |
| Library-Retaining Wall/Lanscape Repair                                                                                                                                                                                                                                                                                                                                                                                                                                                                                                                                                                                                                                               | F-2026-001                                                                                                                                                                                                                                               | 2                                                                                                |                                                |                                                                                                         |                        | 500,000   |        | 500,000                                                                                                                                                                                                                                                                     |
| City hall-elevator modernization                                                                                                                                                                                                                                                                                                                                                                                                                                                                                                                                                                                                                                                     | F-2026-003                                                                                                                                                                                                                                               | 2                                                                                                |                                                | 150,000                                                                                                 |                        |           |        | 150,000                                                                                                                                                                                                                                                                     |
| City Hall RTU 12 replacement                                                                                                                                                                                                                                                                                                                                                                                                                                                                                                                                                                                                                                                         | F-2026-004                                                                                                                                                                                                                                               | 2                                                                                                |                                                | 30,000                                                                                                  |                        |           |        | 30,000                                                                                                                                                                                                                                                                      |
| City Hall-roof replacement                                                                                                                                                                                                                                                                                                                                                                                                                                                                                                                                                                                                                                                           | F-2026-005                                                                                                                                                                                                                                               | 1                                                                                                |                                                | 440,000                                                                                                 |                        |           |        | 440,000                                                                                                                                                                                                                                                                     |
| City Hall-Training Room Carpet                                                                                                                                                                                                                                                                                                                                                                                                                                                                                                                                                                                                                                                       | F-2026-006                                                                                                                                                                                                                                               | 3                                                                                                |                                                | 16,000                                                                                                  |                        |           |        | 16,000                                                                                                                                                                                                                                                                      |
| City Hall-First Floor Carpet                                                                                                                                                                                                                                                                                                                                                                                                                                                                                                                                                                                                                                                         | F-2026-007                                                                                                                                                                                                                                               | 3                                                                                                |                                                | 73,000                                                                                                  |                        |           |        | 73,000                                                                                                                                                                                                                                                                      |
| City Hall RTU 11 replacement                                                                                                                                                                                                                                                                                                                                                                                                                                                                                                                                                                                                                                                         | F-2027-001                                                                                                                                                                                                                                               | 2                                                                                                |                                                |                                                                                                         | 30,000                 |           |        | 30,000                                                                                                                                                                                                                                                                      |
| Street Shop Make up air unit replacement                                                                                                                                                                                                                                                                                                                                                                                                                                                                                                                                                                                                                                             | F-2027-002                                                                                                                                                                                                                                               | 2                                                                                                |                                                |                                                                                                         | 45,000                 |           |        | 45,000                                                                                                                                                                                                                                                                      |
| Street Shop- HVAC replacement                                                                                                                                                                                                                                                                                                                                                                                                                                                                                                                                                                                                                                                        | F-2028-001                                                                                                                                                                                                                                               | 1                                                                                                |                                                |                                                                                                         |                        | 45,000    |        | 45,000                                                                                                                                                                                                                                                                      |
| Library Boiler Replacement                                                                                                                                                                                                                                                                                                                                                                                                                                                                                                                                                                                                                                                           | F-2029-001                                                                                                                                                                                                                                               | 1                                                                                                |                                                |                                                                                                         |                        |           | 28,000 | 28,000                                                                                                                                                                                                                                                                      |
| PD Boiler #1 Replacement                                                                                                                                                                                                                                                                                                                                                                                                                                                                                                                                                                                                                                                             | F-2029-002                                                                                                                                                                                                                                               | 1                                                                                                |                                                |                                                                                                         |                        |           | 38,000 | 38,000                                                                                                                                                                                                                                                                      |
| <b>City Facilities Tot</b>                                                                                                                                                                                                                                                                                                                                                                                                                                                                                                                                                                                                                                                           | al                                                                                                                                                                                                                                                       | _                                                                                                | 21,138,000                                     | 1,359,000                                                                                               | 151,000                | 545,000   | 66,000 | 23,259,000                                                                                                                                                                                                                                                                  |
| Engineering Division                                                                                                                                                                                                                                                                                                                                                                                                                                                                                                                                                                                                                                                                 |                                                                                                                                                                                                                                                          |                                                                                                  |                                                |                                                                                                         |                        |           |        |                                                                                                                                                                                                                                                                             |
|                                                                                                                                                                                                                                                                                                                                                                                                                                                                                                                                                                                                                                                                                      |                                                                                                                                                                                                                                                          |                                                                                                  |                                                |                                                                                                         |                        |           |        |                                                                                                                                                                                                                                                                             |
| Wall Street Road Reconstruction                                                                                                                                                                                                                                                                                                                                                                                                                                                                                                                                                                                                                                                      | E-2024-003                                                                                                                                                                                                                                               | 2                                                                                                | 8,024,328                                      |                                                                                                         |                        |           |        | 8,024,328                                                                                                                                                                                                                                                                   |
| Wall Street Road Reconstruction<br>2025 Street Reclamation Project                                                                                                                                                                                                                                                                                                                                                                                                                                                                                                                                                                                                                   | E-2024-003<br>E-2025-001                                                                                                                                                                                                                                 | 2<br>2                                                                                           | 8,024,328<br>1,289,270                         |                                                                                                         |                        |           |        |                                                                                                                                                                                                                                                                             |
|                                                                                                                                                                                                                                                                                                                                                                                                                                                                                                                                                                                                                                                                                      |                                                                                                                                                                                                                                                          |                                                                                                  |                                                |                                                                                                         |                        |           |        | 1,289,270                                                                                                                                                                                                                                                                   |
| 2025 Street Reclamation Project<br>2025 Mill and Overlay Project                                                                                                                                                                                                                                                                                                                                                                                                                                                                                                                                                                                                                     | E-2025-001                                                                                                                                                                                                                                               | 2                                                                                                | 1,289,270                                      |                                                                                                         |                        |           |        | 1,289,270<br>1,084,095                                                                                                                                                                                                                                                      |
| 2025 Street Reclamation Project<br>2025 Mill and Overlay Project<br>2025 Sidewalk/Trail Improvements Project                                                                                                                                                                                                                                                                                                                                                                                                                                                                                                                                                                         | E-2025-001<br>E-2025-002                                                                                                                                                                                                                                 | 2<br>2                                                                                           | 1,289,270<br>1,084,095                         |                                                                                                         |                        |           |        | 1,289,270<br>1,084,095<br>617,396                                                                                                                                                                                                                                           |
| 2025 Street Reclamation Project<br>2025 Mill and Overlay Project<br>2025 Sidewalk/Trail Improvements Project<br>Mill Towns Trail - Woodley To Waterford Bridge                                                                                                                                                                                                                                                                                                                                                                                                                                                                                                                       | E-2025-001<br>E-2025-002<br>E-2025-003                                                                                                                                                                                                                   | 2<br>2<br>1                                                                                      | 1,289,270<br>1,084,095<br>617,396              | 1,233,200                                                                                               |                        |           |        | 1,289,270<br>1,084,095<br>617,396<br>8,100,000                                                                                                                                                                                                                              |
| 2025 Street Reclamation Project<br>2025 Mill and Overlay Project<br>2025 Sidewalk/Trail Improvements Project<br>Mill Towns Trail - Woodley To Waterford Bridge<br>2026 Mill and Overlay Project                                                                                                                                                                                                                                                                                                                                                                                                                                                                                      | E-2025-001<br>E-2025-002<br>E-2025-003<br>E-2025-004<br>E-2026-001                                                                                                                                                                                       | 2<br>2<br>1<br>1<br>2                                                                            | 1,289,270<br>1,084,095<br>617,396              |                                                                                                         |                        |           |        | 1,289,270<br>1,084,095<br>617,396<br>8,100,000<br>1,233,200                                                                                                                                                                                                                 |
| 2025 Street Reclamation Project<br>2025 Mill and Overlay Project<br>2025 Sidewalk/Trail Improvements Project<br>Mill Towns Trail - Woodley To Waterford Bridge<br>2026 Mill and Overlay Project<br>Jefferson Parkway Mill and Overlay                                                                                                                                                                                                                                                                                                                                                                                                                                                | E-2025-001<br>E-2025-002<br>E-2025-003<br>E-2025-004<br>E-2026-001<br>E-2026-002                                                                                                                                                                         | 2<br>2<br>1<br>1                                                                                 | 1,289,270<br>1,084,095<br>617,396              | 1,233,200<br>2,007,487<br>2,270,952                                                                     |                        |           |        | 1,289,270<br>1,084,095<br>617,396<br>8,100,000<br>1,233,200<br>2,007,487                                                                                                                                                                                                    |
| 2025 Street Reclamation Project<br>2025 Mill and Overlay Project<br>2025 Sidewalk/Trail Improvements Project<br>Mill Towns Trail - Woodley To Waterford Bridge<br>2026 Mill and Overlay Project<br>Jefferson Parkway Mill and Overlay<br>Spring Creek Road Reconstruction                                                                                                                                                                                                                                                                                                                                                                                                            | E-2025-001<br>E-2025-002<br>E-2025-003<br>E-2025-004<br>E-2026-001<br>E-2026-002<br>E-2026-003                                                                                                                                                           | 2<br>2<br>1<br>1<br>2<br>2                                                                       | 1,289,270<br>1,084,095<br>617,396              | 2,007,487                                                                                               |                        |           |        | 1,289,270<br>1,084,095<br>617,396<br>8,100,000<br>1,233,200<br>2,007,487<br>2,270,952                                                                                                                                                                                       |
| 2025 Street Reclamation Project<br>2025 Mill and Overlay Project<br>2025 Sidewalk/Trail Improvements Project<br>Mill Towns Trail - Woodley To Waterford Bridge<br>2026 Mill and Overlay Project<br>Jefferson Parkway Mill and Overlay<br>Spring Creek Road Reconstruction<br>Fremouw Avenue Railroad Crossing Medians                                                                                                                                                                                                                                                                                                                                                                | E-2025-001<br>E-2025-002<br>E-2025-003<br>E-2025-004<br>E-2026-001<br>E-2026-002<br>E-2026-003<br>E-2026-004                                                                                                                                             | 2<br>2<br>1<br>2<br>2<br>2<br>2                                                                  | 1,289,270<br>1,084,095<br>617,396              | 2,007,487<br>2,270,952<br>290,000                                                                       |                        |           |        | 1,289,270<br>1,084,095<br>617,396<br>8,100,000<br>1,233,200<br>2,007,487<br>2,270,952<br>290,000                                                                                                                                                                            |
| 2025 Street Reclamation Project<br>2025 Mill and Overlay Project<br>2025 Sidewalk/Trail Improvements Project<br>Mill Towns Trail - Woodley To Waterford Bridge<br>2026 Mill and Overlay Project<br>Jefferson Parkway Mill and Overlay<br>Spring Creek Road Reconstruction<br>Fremouw Avenue Railroad Crossing Medians<br>Mill Towns Trail-Prairie Street to Woodley Street                                                                                                                                                                                                                                                                                                           | E-2025-001<br>E-2025-002<br>E-2025-003<br>E-2025-004<br>E-2026-001<br>E-2026-002<br>E-2026-003<br>E-2026-004<br>E-2026-005                                                                                                                               | 2<br>2<br>1<br>2<br>2<br>2<br>2                                                                  | 1,289,270<br>1,084,095<br>617,396              | 2,007,487<br>2,270,952<br>290,000<br>1,169,885                                                          |                        |           |        | 1,289,270<br>1,084,095<br>617,396<br>8,100,000<br>1,233,200<br>2,007,487<br>2,270,952<br>290,000<br>1,169,885                                                                                                                                                               |
| 2025 Street Reclamation Project<br>2025 Mill and Overlay Project<br>2025 Sidewalk/Trail Improvements Project<br>Mill Towns Trail - Woodley To Waterford Bridge<br>2026 Mill and Overlay Project<br>Jefferson Parkway Mill and Overlay<br>Spring Creek Road Reconstruction<br>Fremouw Avenue Railroad Crossing Medians<br>Mill Towns Trail-Prairie Street to Woodley Street<br>Prairie Street Sidewalk                                                                                                                                                                                                                                                                                | E-2025-001<br>E-2025-002<br>E-2025-003<br>E-2025-004<br>E-2026-001<br>E-2026-002<br>E-2026-003<br>E-2026-004<br>E-2026-005<br>E-2026-006                                                                                                                 | 2<br>1<br>1<br>2<br>2<br>2<br>2<br>1<br>1                                                        | 1,289,270<br>1,084,095<br>617,396              | 2,007,487<br>2,270,952<br>290,000<br>1,169,885<br>180,468                                               |                        |           |        | 1,289,270<br>1,084,095<br>617,396<br>8,100,000<br>1,233,200<br>2,007,487<br>2,270,952<br>290,000<br>1,169,885<br>180,468                                                                                                                                                    |
| 2025 Street Reclamation Project<br>2025 Mill and Overlay Project<br>2025 Sidewalk/Trail Improvements Project<br>Mill Towns Trail - Woodley To Waterford Bridge<br>2026 Mill and Overlay Project<br>Jefferson Parkway Mill and Overlay<br>Spring Creek Road Reconstruction<br>Fremouw Avenue Railroad Crossing Medians<br>Mill Towns Trail-Prairie Street to Woodley Street                                                                                                                                                                                                                                                                                                           | E-2025-001<br>E-2025-002<br>E-2025-003<br>E-2025-004<br>E-2026-001<br>E-2026-002<br>E-2026-003<br>E-2026-004<br>E-2026-005<br>E-2026-006<br>E-2026-007                                                                                                   | 2<br>1<br>1<br>2<br>2<br>2<br>2<br>1<br>1<br>2                                                   | 1,289,270<br>1,084,095<br>617,396              | 2,007,487<br>2,270,952<br>290,000<br>1,169,885<br>180,468<br>2,000,000                                  |                        |           |        | 1,289,270<br>1,084,095<br>617,396<br>8,100,000<br>1,233,200<br>2,007,487<br>2,270,952<br>290,000<br>1,169,885<br>180,468<br>2,000,000                                                                                                                                       |
| 2025 Street Reclamation Project<br>2025 Mill and Overlay Project<br>2025 Sidewalk/Trail Improvements Project<br>Mill Towns Trail - Woodley To Waterford Bridge<br>2026 Mill and Overlay Project<br>Jefferson Parkway Mill and Overlay<br>Spring Creek Road Reconstruction<br>Fremouw Avenue Railroad Crossing Medians<br>Mill Towns Trail-Prairie Street to Woodley Street<br>Prairie Street Sidewalk<br>St. Olaf, 2nd & 3rd St Railroad Crossing Signal<br>2026 Seal Coat                                                                                                                                                                                                           | E-2025-001<br>E-2025-002<br>E-2025-003<br>E-2026-001<br>E-2026-002<br>E-2026-003<br>E-2026-004<br>E-2026-005<br>E-2026-006<br>E-2026-007<br>E-2026-008                                                                                                   | 2<br>1<br>1<br>2<br>2<br>2<br>2<br>1<br>1<br>2<br>2<br>2                                         | 1,289,270<br>1,084,095<br>617,396              | 2,007,487<br>2,270,952<br>290,000<br>1,169,885<br>180,468<br>2,000,000<br>116,630                       |                        |           |        | 1,289,270<br>1,084,095<br>617,396<br>8,100,000<br>1,233,200<br>2,007,487<br>2,270,952<br>290,000<br>1,169,885<br>180,468<br>2,000,000<br>116,630                                                                                                                            |
| 2025 Street Reclamation Project<br>2025 Mill and Overlay Project<br>2025 Sidewalk/Trail Improvements Project<br>Mill Towns Trail - Woodley To Waterford Bridge<br>2026 Mill and Overlay Project<br>Jefferson Parkway Mill and Overlay<br>Spring Creek Road Reconstruction<br>Fremouw Avenue Railroad Crossing Medians<br>Mill Towns Trail-Prairie Street to Woodley Street<br>Prairie Street Sidewalk<br>St. Olaf, 2nd & 3rd St Railroad Crossing Signal<br>2026 Seal Coat<br>Spring Street Cul-de-sac                                                                                                                                                                               | E-2025-001<br>E-2025-002<br>E-2025-004<br>E-2026-001<br>E-2026-002<br>E-2026-003<br>E-2026-004<br>E-2026-005<br>E-2026-006<br>E-2026-007<br>E-2026-008<br>E-2026-009                                                                                     | 2<br>1<br>1<br>2<br>2<br>2<br>2<br>1<br>1<br>2<br>2<br>2<br>2<br>2<br>2                          | 1,289,270<br>1,084,095<br>617,396              | 2,007,487<br>2,270,952<br>290,000<br>1,169,885<br>180,468<br>2,000,000<br>116,630<br>500,000            |                        |           |        | 1,289,270<br>1,084,095<br>617,396<br>8,100,000<br>1,233,200<br>2,007,487<br>2,270,952<br>290,000<br>1,169,885<br>180,468<br>2,000,000<br>116,630<br>500,000                                                                                                                 |
| 2025 Street Reclamation Project<br>2025 Mill and Overlay Project<br>2025 Sidewalk/Trail Improvements Project<br>Mill Towns Trail - Woodley To Waterford Bridge<br>2026 Mill and Overlay Project<br>Jefferson Parkway Mill and Overlay<br>Spring Creek Road Reconstruction<br>Fremouw Avenue Railroad Crossing Medians<br>Mill Towns Trail-Prairie Street to Woodley Street<br>Prairie Street Sidewalk<br>St. Olaf, 2nd & 3rd St Railroad Crossing Signal<br>2026 Seal Coat                                                                                                                                                                                                           | E-2025-001<br>E-2025-002<br>E-2025-003<br>E-2026-001<br>E-2026-002<br>E-2026-003<br>E-2026-004<br>E-2026-005<br>E-2026-006<br>E-2026-007<br>E-2026-008                                                                                                   | 2<br>1<br>1<br>2<br>2<br>2<br>2<br>1<br>1<br>2<br>2<br>2<br>2<br>2<br>2<br>2                     | 1,289,270<br>1,084,095<br>617,396<br>8,100,000 | 2,007,487<br>2,270,952<br>290,000<br>1,169,885<br>180,468<br>2,000,000<br>116,630                       |                        |           |        | 1,289,270<br>1,084,095<br>617,396<br>8,100,000<br>1,233,200<br>2,007,487<br>2,270,952<br>290,000<br>1,169,885<br>180,468<br>2,000,000<br>116,630<br>500,000<br>260,686                                                                                                      |
| 2025 Street Reclamation Project<br>2025 Mill and Overlay Project<br>2025 Sidewalk/Trail Improvements Project<br>Mill Towns Trail - Woodley To Waterford Bridge<br>2026 Mill and Overlay Project<br>Jefferson Parkway Mill and Overlay<br>Spring Creek Road Reconstruction<br>Fremouw Avenue Railroad Crossing Medians<br>Mill Towns Trail-Prairie Street to Woodley Street<br>Prairie Street Sidewalk<br>St. Olaf, 2nd & 3rd St Railroad Crossing Signal<br>2026 Seal Coat<br>Spring Street Cul-de-sac<br>Jefferson Parkway Trail<br>Sechler Park Trail                                                                                                                              | E-2025-001<br>E-2025-002<br>E-2025-003<br>E-2025-004<br>E-2026-001<br>E-2026-002<br>E-2026-003<br>E-2026-004<br>E-2026-005<br>E-2026-006<br>E-2026-007<br>E-2026-008<br>E-2026-009<br>E-2026-010<br>E-2026-011                                           | 2<br>1<br>1<br>2<br>2<br>2<br>2<br>1<br>1<br>2<br>2<br>2<br>2<br>2<br>2<br>2<br>2                | 1,289,270<br>1,084,095<br>617,396              | 2,007,487<br>2,270,952<br>290,000<br>1,169,885<br>180,468<br>2,000,000<br>116,630<br>500,000<br>260,686 |                        |           |        | 1,289,270<br>1,084,095<br>617,396<br>8,100,000<br>1,233,200<br>2,007,487<br>2,270,952<br>290,000<br>1,169,885<br>180,468<br>2,000,000<br>116,630<br>500,000<br>260,686<br>1,299,780                                                                                         |
| 2025 Street Reclamation Project<br>2025 Mill and Overlay Project<br>2025 Sidewalk/Trail Improvements Project<br>Mill Towns Trail - Woodley To Waterford Bridge<br>2026 Mill and Overlay Project<br>Jefferson Parkway Mill and Overlay<br>Spring Creek Road Reconstruction<br>Fremouw Avenue Railroad Crossing Medians<br>Mill Towns Trail-Prairie Street to Woodley Street<br>Prairie Street Sidewalk<br>St. Olaf, 2nd & 3rd St Railroad Crossing Signal<br>2026 Seal Coat<br>Spring Street Cul-de-sac<br>Jefferson Parkway Trail<br>Sechler Park Trail<br>Compost Site Emergency Exit                                                                                               | E-2025-001<br>E-2025-002<br>E-2025-003<br>E-2025-004<br>E-2026-001<br>E-2026-002<br>E-2026-004<br>E-2026-004<br>E-2026-005<br>E-2026-006<br>E-2026-007<br>E-2026-008<br>E-2026-010<br>E-2026-011<br>E-2026-011                                           | 2<br>1<br>1<br>2<br>2<br>2<br>2<br>1<br>1<br>2<br>2<br>2<br>2<br>2<br>2<br>2<br>3                | 1,289,270<br>1,084,095<br>617,396<br>8,100,000 | 2,007,487<br>2,270,952<br>290,000<br>1,169,885<br>180,468<br>2,000,000<br>116,630<br>500,000            | 2 054 448              |           |        | 1,289,270<br>1,084,095<br>617,396<br>8,100,000<br>1,233,200<br>2,007,487<br>2,270,952<br>290,000<br>1,169,885<br>180,468<br>2,000,000<br>116,630<br>500,000<br>260,686<br>1,299,780<br>1,000,000                                                                            |
| 2025 Street Reclamation Project<br>2025 Mill and Overlay Project<br>2025 Sidewalk/Trail Improvements Project<br>Mill Towns Trail - Woodley To Waterford Bridge<br>2026 Mill and Overlay Project<br>Jefferson Parkway Mill and Overlay<br>Spring Creek Road Reconstruction<br>Fremouw Avenue Railroad Crossing Medians<br>Mill Towns Trail-Prairie Street to Woodley Street<br>Prairie Street Sidewalk<br>St. Olaf, 2nd & 3rd St Railroad Crossing Signal<br>2026 Seal Coat<br>Spring Street Cul-de-sac<br>Jefferson Parkway Trail<br>Sechler Park Trail<br>Compost Site Emergency Exit<br>2027 Reclamation Project                                                                   | E-2025-001<br>E-2025-003<br>E-2025-004<br>E-2026-001<br>E-2026-002<br>E-2026-003<br>E-2026-004<br>E-2026-005<br>E-2026-006<br>E-2026-007<br>E-2026-007<br>E-2026-009<br>E-2026-009<br>E-2026-010<br>E-2026-011<br>E-2026-012<br>E-2027-001               | 2<br>1<br>1<br>2<br>2<br>2<br>2<br>1<br>1<br>2<br>2<br>2<br>2<br>2<br>2<br>2<br>3<br>1           | 1,289,270<br>1,084,095<br>617,396<br>8,100,000 | 2,007,487<br>2,270,952<br>290,000<br>1,169,885<br>180,468<br>2,000,000<br>116,630<br>500,000<br>260,686 | 2,054,448              |           |        | 1,289,270<br>1,084,095<br>617,396<br>8,100,000<br>1,233,200<br>2,007,487<br>2,270,952<br>290,000<br>1,169,885<br>180,468<br>2,000,000<br>116,630<br>500,000<br>260,686<br>1,299,780<br>1,000,000<br>2,054,448                                                               |
| 2025 Street Reclamation Project<br>2025 Mill and Overlay Project<br>2025 Sidewalk/Trail Improvements Project<br>Mill Towns Trail - Woodley To Waterford Bridge<br>2026 Mill and Overlay Project<br>Jefferson Parkway Mill and Overlay<br>Spring Creek Road Reconstruction<br>Fremouw Avenue Railroad Crossing Medians<br>Mill Towns Trail-Prairie Street to Woodley Street<br>Prairie Street Sidewalk<br>St. Olaf, 2nd & 3rd St Railroad Crossing Signal<br>2026 Seal Coat<br>Spring Street Cul-de-sac<br>Jefferson Parkway Trail<br>Sechler Park Trail<br>Compost Site Emergency Exit<br>2027 Reclamation Project<br>Spring Creek Road Reclamation                                  | E-2025-001<br>E-2025-003<br>E-2025-004<br>E-2026-001<br>E-2026-002<br>E-2026-003<br>E-2026-004<br>E-2026-005<br>E-2026-006<br>E-2026-007<br>E-2026-008<br>E-2026-009<br>E-2026-010<br>E-2026-011<br>E-2026-012<br>E-2027-001<br>E-2027-002               | 2<br>1<br>1<br>2<br>2<br>2<br>2<br>2<br>1<br>1<br>2<br>2<br>2<br>2<br>2<br>2<br>2<br>3<br>1<br>2 | 1,289,270<br>1,084,095<br>617,396<br>8,100,000 | 2,007,487<br>2,270,952<br>290,000<br>1,169,885<br>180,468<br>2,000,000<br>116,630<br>500,000<br>260,686 | 2,054,448<br>1,340,623 | 1.485 290 |        | 1,289,270<br>1,084,095<br>617,396<br>8,100,000<br>1,233,200<br>2,007,487<br>2,270,952<br>290,000<br>1,169,885<br>180,468<br>2,000,000<br>116,630<br>500,000<br>260,686<br>1,299,780<br>1,000,000<br>2,054,448<br>1,365,623                                                  |
| 2025 Street Reclamation Project<br>2025 Mill and Overlay Project<br>2025 Sidewalk/Trail Improvements Project<br>Mill Towns Trail - Woodley To Waterford Bridge<br>2026 Mill and Overlay Project<br>Jefferson Parkway Mill and Overlay<br>Spring Creek Road Reconstruction<br>Fremouw Avenue Railroad Crossing Medians<br>Mill Towns Trail-Prairie Street to Woodley Street<br>Prairie Street Sidewalk<br>St. Olaf, 2nd & 3rd St Railroad Crossing Signal<br>2026 Seal Coat<br>Spring Street Cul-de-sac<br>Jefferson Parkway Trail<br>Sechler Park Trail<br>Compost Site Emergency Exit<br>2027 Reclamation Project<br>Spring Creek Road Reclamation<br>Eaves Avenue Mill and Overlay | E-2025-001<br>E-2025-003<br>E-2025-004<br>E-2026-001<br>E-2026-002<br>E-2026-003<br>E-2026-004<br>E-2026-005<br>E-2026-006<br>E-2026-007<br>E-2026-009<br>E-2026-009<br>E-2026-010<br>E-2026-011<br>E-2026-012<br>E-2027-001<br>E-2027-002<br>E-2027-004 | 2<br>1<br>1<br>2<br>2<br>2<br>2<br>1<br>1<br>2<br>2<br>2<br>2<br>2<br>2<br>2<br>3<br>1           | 1,289,270<br>1,084,095<br>617,396<br>8,100,000 | 2,007,487<br>2,270,952<br>290,000<br>1,169,885<br>180,468<br>2,000,000<br>116,630<br>500,000<br>260,686 | 1,340,623              | 1,485,290 |        | 1,289,270<br>1,084,095<br>617,396<br>8,100,000<br>1,233,200<br>2,007,487<br>2,270,952<br>290,000<br>1,169,885<br>180,468<br>2,000,000<br>260,686<br>1,299,780<br>1,000,000<br>2,054,448<br>1,365,623<br>1,485,290                                                           |
| 2025 Street Reclamation Project<br>2025 Mill and Overlay Project<br>2025 Sidewalk/Trail Improvements Project<br>Mill Towns Trail - Woodley To Waterford Bridge<br>2026 Mill and Overlay Project<br>Jefferson Parkway Mill and Overlay<br>Spring Creek Road Reconstruction<br>Fremouw Avenue Railroad Crossing Medians<br>Mill Towns Trail-Prairie Street to Woodley Street<br>Prairie Street Sidewalk<br>St. Olaf, 2nd & 3rd St Railroad Crossing Signal<br>2026 Seal Coat<br>Spring Street Cul-de-sac<br>Jefferson Parkway Trail<br>Sechler Park Trail<br>Compost Site Emergency Exit<br>2027 Reclamation Project<br>Spring Creek Road Reclamation                                  | E-2025-001<br>E-2025-003<br>E-2025-004<br>E-2026-001<br>E-2026-002<br>E-2026-003<br>E-2026-004<br>E-2026-005<br>E-2026-006<br>E-2026-007<br>E-2026-008<br>E-2026-009<br>E-2026-010<br>E-2026-011<br>E-2026-012<br>E-2027-001<br>E-2027-002               | 2<br>1<br>1<br>2<br>2<br>2<br>2<br>2<br>1<br>1<br>2<br>2<br>2<br>2<br>2<br>2<br>2<br>3<br>1<br>2 | 1,289,270<br>1,084,095<br>617,396<br>8,100,000 | 2,007,487<br>2,270,952<br>290,000<br>1,169,885<br>180,468<br>2,000,000<br>116,630<br>500,000<br>260,686 |                        | 1,485,290 |        | 8,024,328<br>1,289,270<br>1,084,095<br>617,396<br>8,100,000<br>1,233,200<br>2,007,487<br>2,270,952<br>290,000<br>1,169,885<br>180,468<br>2,000,000<br>116,630<br>500,000<br>260,686<br>1,299,780<br>1,000,000<br>2,054,448<br>1,365,623<br>1,485,290<br>2,342,600<br>38,184 |