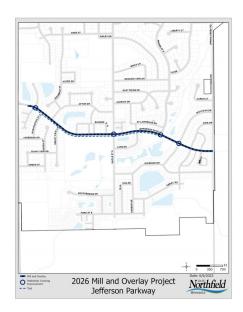

#### **PROJECTS BY DEPARTMENT**

| Department                                                                                                                                                                                                                                                                                                                                                                                                                                                                                                                                                                                                                                                                           | Project #                                                                                                                                                                                                                                                | Priority                                                                                         | 2025                                           | 2026                                                                                                    | 2027                   | 2028      | 2029   | Total                                                                                                                                                                                                                                                                       |
|--------------------------------------------------------------------------------------------------------------------------------------------------------------------------------------------------------------------------------------------------------------------------------------------------------------------------------------------------------------------------------------------------------------------------------------------------------------------------------------------------------------------------------------------------------------------------------------------------------------------------------------------------------------------------------------|----------------------------------------------------------------------------------------------------------------------------------------------------------------------------------------------------------------------------------------------------------|--------------------------------------------------------------------------------------------------|------------------------------------------------|---------------------------------------------------------------------------------------------------------|------------------------|-----------|--------|-----------------------------------------------------------------------------------------------------------------------------------------------------------------------------------------------------------------------------------------------------------------------------|
| City Facilities                                                                                                                                                                                                                                                                                                                                                                                                                                                                                                                                                                                                                                                                      |                                                                                                                                                                                                                                                          |                                                                                                  |                                                |                                                                                                         |                        |           |        |                                                                                                                                                                                                                                                                             |
| Street shop-trench drains                                                                                                                                                                                                                                                                                                                                                                                                                                                                                                                                                                                                                                                            | F-2022-011                                                                                                                                                                                                                                               | 2                                                                                                |                                                |                                                                                                         | 76,000                 |           |        | 76,000                                                                                                                                                                                                                                                                      |
| City Hall-Exterior improvements at City Hall                                                                                                                                                                                                                                                                                                                                                                                                                                                                                                                                                                                                                                         | F-2023-002                                                                                                                                                                                                                                               | 3                                                                                                |                                                | 350,000                                                                                                 |                        |           |        | 350,000                                                                                                                                                                                                                                                                     |
| New Ice Arena                                                                                                                                                                                                                                                                                                                                                                                                                                                                                                                                                                                                                                                                        | F-2024-006                                                                                                                                                                                                                                               | 1                                                                                                | 20,900,000                                     |                                                                                                         |                        |           |        | 20,900,000                                                                                                                                                                                                                                                                  |
| City Hall- Boiler replacement                                                                                                                                                                                                                                                                                                                                                                                                                                                                                                                                                                                                                                                        | F-2025-001                                                                                                                                                                                                                                               | 2                                                                                                | 150,000                                        |                                                                                                         |                        |           |        | 150,000                                                                                                                                                                                                                                                                     |
| Pool- replaster                                                                                                                                                                                                                                                                                                                                                                                                                                                                                                                                                                                                                                                                      | F-2025-002                                                                                                                                                                                                                                               | 2                                                                                                |                                                | 300,000                                                                                                 |                        |           |        | 300,000                                                                                                                                                                                                                                                                     |
| Pool- pump replacement                                                                                                                                                                                                                                                                                                                                                                                                                                                                                                                                                                                                                                                               | F-2025-003                                                                                                                                                                                                                                               | 1                                                                                                | 28,000                                         |                                                                                                         |                        |           |        | 28,000                                                                                                                                                                                                                                                                      |
| Police department gate operator                                                                                                                                                                                                                                                                                                                                                                                                                                                                                                                                                                                                                                                      | F-2025-005                                                                                                                                                                                                                                               | 2                                                                                                | 15,000                                         |                                                                                                         |                        |           |        | 15,000                                                                                                                                                                                                                                                                      |
| Library Meeting Room Addition                                                                                                                                                                                                                                                                                                                                                                                                                                                                                                                                                                                                                                                        | F-2025-04                                                                                                                                                                                                                                                | 3                                                                                                | 45,000                                         |                                                                                                         |                        |           |        | 45,000                                                                                                                                                                                                                                                                      |
| Library-Retaining Wall/Lanscape Repair                                                                                                                                                                                                                                                                                                                                                                                                                                                                                                                                                                                                                                               | F-2026-001                                                                                                                                                                                                                                               | 2                                                                                                |                                                |                                                                                                         |                        | 500,000   |        | 500,000                                                                                                                                                                                                                                                                     |
| City hall-elevator modernization                                                                                                                                                                                                                                                                                                                                                                                                                                                                                                                                                                                                                                                     | F-2026-003                                                                                                                                                                                                                                               | 2                                                                                                |                                                | 150,000                                                                                                 |                        |           |        | 150,000                                                                                                                                                                                                                                                                     |
| City Hall RTU 12 replacement                                                                                                                                                                                                                                                                                                                                                                                                                                                                                                                                                                                                                                                         | F-2026-004                                                                                                                                                                                                                                               | 2                                                                                                |                                                | 30,000                                                                                                  |                        |           |        | 30,000                                                                                                                                                                                                                                                                      |
| City Hall-roof replacement                                                                                                                                                                                                                                                                                                                                                                                                                                                                                                                                                                                                                                                           | F-2026-005                                                                                                                                                                                                                                               | 1                                                                                                |                                                | 440,000                                                                                                 |                        |           |        | 440,000                                                                                                                                                                                                                                                                     |
| City Hall-Training Room Carpet                                                                                                                                                                                                                                                                                                                                                                                                                                                                                                                                                                                                                                                       | F-2026-006                                                                                                                                                                                                                                               | 3                                                                                                |                                                | 16,000                                                                                                  |                        |           |        | 16,000                                                                                                                                                                                                                                                                      |
| City Hall-First Floor Carpet                                                                                                                                                                                                                                                                                                                                                                                                                                                                                                                                                                                                                                                         | F-2026-007                                                                                                                                                                                                                                               | 3                                                                                                |                                                | 73,000                                                                                                  |                        |           |        | 73,000                                                                                                                                                                                                                                                                      |
| City Hall RTU 11 replacement                                                                                                                                                                                                                                                                                                                                                                                                                                                                                                                                                                                                                                                         | F-2027-001                                                                                                                                                                                                                                               | 2                                                                                                |                                                |                                                                                                         | 30,000                 |           |        | 30,000                                                                                                                                                                                                                                                                      |
| Street Shop Make up air unit replacement                                                                                                                                                                                                                                                                                                                                                                                                                                                                                                                                                                                                                                             | F-2027-002                                                                                                                                                                                                                                               | 2                                                                                                |                                                |                                                                                                         | 45,000                 |           |        | 45,000                                                                                                                                                                                                                                                                      |
| Street Shop- HVAC replacement                                                                                                                                                                                                                                                                                                                                                                                                                                                                                                                                                                                                                                                        | F-2028-001                                                                                                                                                                                                                                               | 1                                                                                                |                                                |                                                                                                         |                        | 45,000    |        | 45,000                                                                                                                                                                                                                                                                      |
| Library Boiler Replacement                                                                                                                                                                                                                                                                                                                                                                                                                                                                                                                                                                                                                                                           | F-2029-001                                                                                                                                                                                                                                               | 1                                                                                                |                                                |                                                                                                         |                        |           | 28,000 | 28,000                                                                                                                                                                                                                                                                      |
| PD Boiler #1 Replacement                                                                                                                                                                                                                                                                                                                                                                                                                                                                                                                                                                                                                                                             | F-2029-002                                                                                                                                                                                                                                               | 1                                                                                                |                                                |                                                                                                         |                        |           | 38,000 | 38,000                                                                                                                                                                                                                                                                      |
| <b>City Facilities Tot</b>                                                                                                                                                                                                                                                                                                                                                                                                                                                                                                                                                                                                                                                           | al                                                                                                                                                                                                                                                       | _                                                                                                | 21,138,000                                     | 1,359,000                                                                                               | 151,000                | 545,000   | 66,000 | 23,259,000                                                                                                                                                                                                                                                                  |
| Engineering Division                                                                                                                                                                                                                                                                                                                                                                                                                                                                                                                                                                                                                                                                 |                                                                                                                                                                                                                                                          |                                                                                                  |                                                |                                                                                                         |                        |           |        |                                                                                                                                                                                                                                                                             |
|                                                                                                                                                                                                                                                                                                                                                                                                                                                                                                                                                                                                                                                                                      |                                                                                                                                                                                                                                                          |                                                                                                  |                                                |                                                                                                         |                        |           |        |                                                                                                                                                                                                                                                                             |
| Wall Street Road Reconstruction                                                                                                                                                                                                                                                                                                                                                                                                                                                                                                                                                                                                                                                      | E-2024-003                                                                                                                                                                                                                                               | 2                                                                                                | 8,024,328                                      |                                                                                                         |                        |           |        | 8,024,328                                                                                                                                                                                                                                                                   |
| Wall Street Road Reconstruction<br>2025 Street Reclamation Project                                                                                                                                                                                                                                                                                                                                                                                                                                                                                                                                                                                                                   | E-2024-003<br>E-2025-001                                                                                                                                                                                                                                 | 2<br>2                                                                                           | 8,024,328<br>1,289,270                         |                                                                                                         |                        |           |        |                                                                                                                                                                                                                                                                             |
|                                                                                                                                                                                                                                                                                                                                                                                                                                                                                                                                                                                                                                                                                      |                                                                                                                                                                                                                                                          |                                                                                                  |                                                |                                                                                                         |                        |           |        | 1,289,270                                                                                                                                                                                                                                                                   |
| 2025 Street Reclamation Project<br>2025 Mill and Overlay Project                                                                                                                                                                                                                                                                                                                                                                                                                                                                                                                                                                                                                     | E-2025-001                                                                                                                                                                                                                                               | 2                                                                                                | 1,289,270                                      |                                                                                                         |                        |           |        | 1,289,270<br>1,084,095                                                                                                                                                                                                                                                      |
| 2025 Street Reclamation Project<br>2025 Mill and Overlay Project<br>2025 Sidewalk/Trail Improvements Project                                                                                                                                                                                                                                                                                                                                                                                                                                                                                                                                                                         | E-2025-001<br>E-2025-002                                                                                                                                                                                                                                 | 2<br>2                                                                                           | 1,289,270<br>1,084,095                         |                                                                                                         |                        |           |        | 1,289,270<br>1,084,095<br>617,396                                                                                                                                                                                                                                           |
| 2025 Street Reclamation Project<br>2025 Mill and Overlay Project<br>2025 Sidewalk/Trail Improvements Project<br>Mill Towns Trail - Woodley To Waterford Bridge                                                                                                                                                                                                                                                                                                                                                                                                                                                                                                                       | E-2025-001<br>E-2025-002<br>E-2025-003                                                                                                                                                                                                                   | 2<br>2<br>1                                                                                      | 1,289,270<br>1,084,095<br>617,396              | 1,233,200                                                                                               |                        |           |        | 1,289,270<br>1,084,095<br>617,396<br>8,100,000                                                                                                                                                                                                                              |
| 2025 Street Reclamation Project<br>2025 Mill and Overlay Project<br>2025 Sidewalk/Trail Improvements Project<br>Mill Towns Trail - Woodley To Waterford Bridge<br>2026 Mill and Overlay Project                                                                                                                                                                                                                                                                                                                                                                                                                                                                                      | E-2025-001<br>E-2025-002<br>E-2025-003<br>E-2025-004<br>E-2026-001                                                                                                                                                                                       | 2<br>2<br>1<br>1<br>2                                                                            | 1,289,270<br>1,084,095<br>617,396              |                                                                                                         |                        |           |        | 1,289,270<br>1,084,095<br>617,396<br>8,100,000<br>1,233,200                                                                                                                                                                                                                 |
| 2025 Street Reclamation Project<br>2025 Mill and Overlay Project<br>2025 Sidewalk/Trail Improvements Project<br>Mill Towns Trail - Woodley To Waterford Bridge<br>2026 Mill and Overlay Project<br>Jefferson Parkway Mill and Overlay                                                                                                                                                                                                                                                                                                                                                                                                                                                | E-2025-001<br>E-2025-002<br>E-2025-003<br>E-2025-004<br>E-2026-001<br>E-2026-002                                                                                                                                                                         | 2<br>2<br>1<br>1                                                                                 | 1,289,270<br>1,084,095<br>617,396              | 1,233,200<br>2,007,487<br>2,270,952                                                                     |                        |           |        | 1,289,270<br>1,084,095<br>617,396<br>8,100,000<br>1,233,200<br>2,007,487                                                                                                                                                                                                    |
| 2025 Street Reclamation Project<br>2025 Mill and Overlay Project<br>2025 Sidewalk/Trail Improvements Project<br>Mill Towns Trail - Woodley To Waterford Bridge<br>2026 Mill and Overlay Project<br>Jefferson Parkway Mill and Overlay<br>Spring Creek Road Reconstruction                                                                                                                                                                                                                                                                                                                                                                                                            | E-2025-001<br>E-2025-002<br>E-2025-003<br>E-2025-004<br>E-2026-001<br>E-2026-002<br>E-2026-003                                                                                                                                                           | 2<br>2<br>1<br>1<br>2<br>2                                                                       | 1,289,270<br>1,084,095<br>617,396              | 2,007,487                                                                                               |                        |           |        | 1,289,270<br>1,084,095<br>617,396<br>8,100,000<br>1,233,200<br>2,007,487<br>2,270,952                                                                                                                                                                                       |
| 2025 Street Reclamation Project<br>2025 Mill and Overlay Project<br>2025 Sidewalk/Trail Improvements Project<br>Mill Towns Trail - Woodley To Waterford Bridge<br>2026 Mill and Overlay Project<br>Jefferson Parkway Mill and Overlay<br>Spring Creek Road Reconstruction<br>Fremouw Avenue Railroad Crossing Medians                                                                                                                                                                                                                                                                                                                                                                | E-2025-001<br>E-2025-002<br>E-2025-003<br>E-2025-004<br>E-2026-001<br>E-2026-002<br>E-2026-003<br>E-2026-004                                                                                                                                             | 2<br>2<br>1<br>2<br>2<br>2<br>2                                                                  | 1,289,270<br>1,084,095<br>617,396              | 2,007,487<br>2,270,952<br>290,000                                                                       |                        |           |        | 1,289,270<br>1,084,095<br>617,396<br>8,100,000<br>1,233,200<br>2,007,487<br>2,270,952<br>290,000                                                                                                                                                                            |
| 2025 Street Reclamation Project<br>2025 Mill and Overlay Project<br>2025 Sidewalk/Trail Improvements Project<br>Mill Towns Trail - Woodley To Waterford Bridge<br>2026 Mill and Overlay Project<br>Jefferson Parkway Mill and Overlay<br>Spring Creek Road Reconstruction<br>Fremouw Avenue Railroad Crossing Medians<br>Mill Towns Trail-Prairie Street to Woodley Street                                                                                                                                                                                                                                                                                                           | E-2025-001<br>E-2025-002<br>E-2025-003<br>E-2025-004<br>E-2026-001<br>E-2026-002<br>E-2026-003<br>E-2026-004<br>E-2026-005                                                                                                                               | 2<br>2<br>1<br>2<br>2<br>2<br>2                                                                  | 1,289,270<br>1,084,095<br>617,396              | 2,007,487<br>2,270,952<br>290,000<br>1,169,885                                                          |                        |           |        | 1,289,270<br>1,084,095<br>617,396<br>8,100,000<br>1,233,200<br>2,007,487<br>2,270,952<br>290,000<br>1,169,885                                                                                                                                                               |
| 2025 Street Reclamation Project<br>2025 Mill and Overlay Project<br>2025 Sidewalk/Trail Improvements Project<br>Mill Towns Trail - Woodley To Waterford Bridge<br>2026 Mill and Overlay Project<br>Jefferson Parkway Mill and Overlay<br>Spring Creek Road Reconstruction<br>Fremouw Avenue Railroad Crossing Medians<br>Mill Towns Trail-Prairie Street to Woodley Street<br>Prairie Street Sidewalk                                                                                                                                                                                                                                                                                | E-2025-001<br>E-2025-002<br>E-2025-003<br>E-2025-004<br>E-2026-001<br>E-2026-002<br>E-2026-003<br>E-2026-004<br>E-2026-005<br>E-2026-006                                                                                                                 | 2<br>1<br>1<br>2<br>2<br>2<br>2<br>1<br>1                                                        | 1,289,270<br>1,084,095<br>617,396              | 2,007,487<br>2,270,952<br>290,000<br>1,169,885<br>180,468                                               |                        |           |        | 1,289,270<br>1,084,095<br>617,396<br>8,100,000<br>1,233,200<br>2,007,487<br>2,270,952<br>290,000<br>1,169,885<br>180,468                                                                                                                                                    |
| 2025 Street Reclamation Project<br>2025 Mill and Overlay Project<br>2025 Sidewalk/Trail Improvements Project<br>Mill Towns Trail - Woodley To Waterford Bridge<br>2026 Mill and Overlay Project<br>Jefferson Parkway Mill and Overlay<br>Spring Creek Road Reconstruction<br>Fremouw Avenue Railroad Crossing Medians<br>Mill Towns Trail-Prairie Street to Woodley Street                                                                                                                                                                                                                                                                                                           | E-2025-001<br>E-2025-002<br>E-2025-003<br>E-2025-004<br>E-2026-001<br>E-2026-002<br>E-2026-003<br>E-2026-004<br>E-2026-005<br>E-2026-006<br>E-2026-007                                                                                                   | 2<br>1<br>1<br>2<br>2<br>2<br>2<br>1<br>1<br>2                                                   | 1,289,270<br>1,084,095<br>617,396              | 2,007,487<br>2,270,952<br>290,000<br>1,169,885<br>180,468<br>2,000,000                                  |                        |           |        | 1,289,270<br>1,084,095<br>617,396<br>8,100,000<br>1,233,200<br>2,007,487<br>2,270,952<br>290,000<br>1,169,885<br>180,468<br>2,000,000                                                                                                                                       |
| 2025 Street Reclamation Project<br>2025 Mill and Overlay Project<br>2025 Sidewalk/Trail Improvements Project<br>Mill Towns Trail - Woodley To Waterford Bridge<br>2026 Mill and Overlay Project<br>Jefferson Parkway Mill and Overlay<br>Spring Creek Road Reconstruction<br>Fremouw Avenue Railroad Crossing Medians<br>Mill Towns Trail-Prairie Street to Woodley Street<br>Prairie Street Sidewalk<br>St. Olaf, 2nd & 3rd St Railroad Crossing Signal<br>2026 Seal Coat                                                                                                                                                                                                           | E-2025-001<br>E-2025-002<br>E-2025-003<br>E-2026-001<br>E-2026-002<br>E-2026-003<br>E-2026-004<br>E-2026-005<br>E-2026-006<br>E-2026-007<br>E-2026-008                                                                                                   | 2<br>1<br>1<br>2<br>2<br>2<br>2<br>1<br>1<br>2<br>2<br>2                                         | 1,289,270<br>1,084,095<br>617,396              | 2,007,487<br>2,270,952<br>290,000<br>1,169,885<br>180,468<br>2,000,000<br>116,630                       |                        |           |        | 1,289,270<br>1,084,095<br>617,396<br>8,100,000<br>1,233,200<br>2,007,487<br>2,270,952<br>290,000<br>1,169,885<br>180,468<br>2,000,000<br>116,630                                                                                                                            |
| 2025 Street Reclamation Project<br>2025 Mill and Overlay Project<br>2025 Sidewalk/Trail Improvements Project<br>Mill Towns Trail - Woodley To Waterford Bridge<br>2026 Mill and Overlay Project<br>Jefferson Parkway Mill and Overlay<br>Spring Creek Road Reconstruction<br>Fremouw Avenue Railroad Crossing Medians<br>Mill Towns Trail-Prairie Street to Woodley Street<br>Prairie Street Sidewalk<br>St. Olaf, 2nd & 3rd St Railroad Crossing Signal<br>2026 Seal Coat<br>Spring Street Cul-de-sac                                                                                                                                                                               | E-2025-001<br>E-2025-002<br>E-2025-004<br>E-2026-001<br>E-2026-002<br>E-2026-003<br>E-2026-004<br>E-2026-005<br>E-2026-006<br>E-2026-007<br>E-2026-008<br>E-2026-009                                                                                     | 2<br>1<br>1<br>2<br>2<br>2<br>2<br>1<br>1<br>2<br>2<br>2<br>2<br>2<br>2                          | 1,289,270<br>1,084,095<br>617,396              | 2,007,487<br>2,270,952<br>290,000<br>1,169,885<br>180,468<br>2,000,000<br>116,630<br>500,000            |                        |           |        | 1,289,270<br>1,084,095<br>617,396<br>8,100,000<br>1,233,200<br>2,007,487<br>2,270,952<br>290,000<br>1,169,885<br>180,468<br>2,000,000<br>116,630<br>500,000                                                                                                                 |
| 2025 Street Reclamation Project<br>2025 Mill and Overlay Project<br>2025 Sidewalk/Trail Improvements Project<br>Mill Towns Trail - Woodley To Waterford Bridge<br>2026 Mill and Overlay Project<br>Jefferson Parkway Mill and Overlay<br>Spring Creek Road Reconstruction<br>Fremouw Avenue Railroad Crossing Medians<br>Mill Towns Trail-Prairie Street to Woodley Street<br>Prairie Street Sidewalk<br>St. Olaf, 2nd & 3rd St Railroad Crossing Signal<br>2026 Seal Coat                                                                                                                                                                                                           | E-2025-001<br>E-2025-002<br>E-2025-003<br>E-2026-001<br>E-2026-002<br>E-2026-003<br>E-2026-004<br>E-2026-005<br>E-2026-006<br>E-2026-007<br>E-2026-008                                                                                                   | 2<br>1<br>1<br>2<br>2<br>2<br>2<br>1<br>1<br>2<br>2<br>2<br>2<br>2<br>2<br>2                     | 1,289,270<br>1,084,095<br>617,396<br>8,100,000 | 2,007,487<br>2,270,952<br>290,000<br>1,169,885<br>180,468<br>2,000,000<br>116,630                       |                        |           |        | 1,289,270<br>1,084,095<br>617,396<br>8,100,000<br>1,233,200<br>2,007,487<br>2,270,952<br>290,000<br>1,169,885<br>180,468<br>2,000,000<br>116,630<br>500,000<br>260,686                                                                                                      |
| 2025 Street Reclamation Project<br>2025 Mill and Overlay Project<br>2025 Sidewalk/Trail Improvements Project<br>Mill Towns Trail - Woodley To Waterford Bridge<br>2026 Mill and Overlay Project<br>Jefferson Parkway Mill and Overlay<br>Spring Creek Road Reconstruction<br>Fremouw Avenue Railroad Crossing Medians<br>Mill Towns Trail-Prairie Street to Woodley Street<br>Prairie Street Sidewalk<br>St. Olaf, 2nd & 3rd St Railroad Crossing Signal<br>2026 Seal Coat<br>Spring Street Cul-de-sac<br>Jefferson Parkway Trail<br>Sechler Park Trail                                                                                                                              | E-2025-001<br>E-2025-002<br>E-2025-003<br>E-2025-004<br>E-2026-001<br>E-2026-002<br>E-2026-003<br>E-2026-004<br>E-2026-005<br>E-2026-006<br>E-2026-007<br>E-2026-008<br>E-2026-009<br>E-2026-010<br>E-2026-011                                           | 2<br>1<br>1<br>2<br>2<br>2<br>2<br>1<br>1<br>2<br>2<br>2<br>2<br>2<br>2<br>2<br>2                | 1,289,270<br>1,084,095<br>617,396              | 2,007,487<br>2,270,952<br>290,000<br>1,169,885<br>180,468<br>2,000,000<br>116,630<br>500,000<br>260,686 |                        |           |        | 1,289,270<br>1,084,095<br>617,396<br>8,100,000<br>1,233,200<br>2,007,487<br>2,270,952<br>290,000<br>1,169,885<br>180,468<br>2,000,000<br>116,630<br>500,000<br>260,686<br>1,299,780                                                                                         |
| 2025 Street Reclamation Project<br>2025 Mill and Overlay Project<br>2025 Sidewalk/Trail Improvements Project<br>Mill Towns Trail - Woodley To Waterford Bridge<br>2026 Mill and Overlay Project<br>Jefferson Parkway Mill and Overlay<br>Spring Creek Road Reconstruction<br>Fremouw Avenue Railroad Crossing Medians<br>Mill Towns Trail-Prairie Street to Woodley Street<br>Prairie Street Sidewalk<br>St. Olaf, 2nd & 3rd St Railroad Crossing Signal<br>2026 Seal Coat<br>Spring Street Cul-de-sac<br>Jefferson Parkway Trail<br>Sechler Park Trail<br>Compost Site Emergency Exit                                                                                               | E-2025-001<br>E-2025-002<br>E-2025-003<br>E-2025-004<br>E-2026-001<br>E-2026-002<br>E-2026-004<br>E-2026-004<br>E-2026-005<br>E-2026-006<br>E-2026-007<br>E-2026-008<br>E-2026-010<br>E-2026-011<br>E-2026-011                                           | 2<br>1<br>1<br>2<br>2<br>2<br>2<br>1<br>1<br>2<br>2<br>2<br>2<br>2<br>2<br>2<br>3                | 1,289,270<br>1,084,095<br>617,396<br>8,100,000 | 2,007,487<br>2,270,952<br>290,000<br>1,169,885<br>180,468<br>2,000,000<br>116,630<br>500,000            | 2 054 448              |           |        | 1,289,270<br>1,084,095<br>617,396<br>8,100,000<br>1,233,200<br>2,007,487<br>2,270,952<br>290,000<br>1,169,885<br>180,468<br>2,000,000<br>116,630<br>500,000<br>260,686<br>1,299,780<br>1,000,000                                                                            |
| 2025 Street Reclamation Project<br>2025 Mill and Overlay Project<br>2025 Sidewalk/Trail Improvements Project<br>Mill Towns Trail - Woodley To Waterford Bridge<br>2026 Mill and Overlay Project<br>Jefferson Parkway Mill and Overlay<br>Spring Creek Road Reconstruction<br>Fremouw Avenue Railroad Crossing Medians<br>Mill Towns Trail-Prairie Street to Woodley Street<br>Prairie Street Sidewalk<br>St. Olaf, 2nd & 3rd St Railroad Crossing Signal<br>2026 Seal Coat<br>Spring Street Cul-de-sac<br>Jefferson Parkway Trail<br>Sechler Park Trail<br>Compost Site Emergency Exit<br>2027 Reclamation Project                                                                   | E-2025-001<br>E-2025-003<br>E-2025-004<br>E-2026-001<br>E-2026-002<br>E-2026-003<br>E-2026-004<br>E-2026-005<br>E-2026-006<br>E-2026-007<br>E-2026-007<br>E-2026-009<br>E-2026-009<br>E-2026-010<br>E-2026-011<br>E-2026-012<br>E-2027-001               | 2<br>1<br>1<br>2<br>2<br>2<br>2<br>1<br>1<br>2<br>2<br>2<br>2<br>2<br>2<br>2<br>3<br>1           | 1,289,270<br>1,084,095<br>617,396<br>8,100,000 | 2,007,487<br>2,270,952<br>290,000<br>1,169,885<br>180,468<br>2,000,000<br>116,630<br>500,000<br>260,686 | 2,054,448              |           |        | 1,289,270<br>1,084,095<br>617,396<br>8,100,000<br>1,233,200<br>2,007,487<br>2,270,952<br>290,000<br>1,169,885<br>180,468<br>2,000,000<br>116,630<br>500,000<br>260,686<br>1,299,780<br>1,000,000<br>2,054,448                                                               |
| 2025 Street Reclamation Project<br>2025 Mill and Overlay Project<br>2025 Sidewalk/Trail Improvements Project<br>Mill Towns Trail - Woodley To Waterford Bridge<br>2026 Mill and Overlay Project<br>Jefferson Parkway Mill and Overlay<br>Spring Creek Road Reconstruction<br>Fremouw Avenue Railroad Crossing Medians<br>Mill Towns Trail-Prairie Street to Woodley Street<br>Prairie Street Sidewalk<br>St. Olaf, 2nd & 3rd St Railroad Crossing Signal<br>2026 Seal Coat<br>Spring Street Cul-de-sac<br>Jefferson Parkway Trail<br>Sechler Park Trail<br>Compost Site Emergency Exit<br>2027 Reclamation Project<br>Spring Creek Road Reclamation                                  | E-2025-001<br>E-2025-003<br>E-2025-004<br>E-2026-001<br>E-2026-002<br>E-2026-003<br>E-2026-004<br>E-2026-005<br>E-2026-006<br>E-2026-007<br>E-2026-008<br>E-2026-009<br>E-2026-010<br>E-2026-011<br>E-2026-012<br>E-2027-001<br>E-2027-002               | 2<br>1<br>1<br>2<br>2<br>2<br>2<br>2<br>1<br>1<br>2<br>2<br>2<br>2<br>2<br>2<br>2<br>3<br>1<br>2 | 1,289,270<br>1,084,095<br>617,396<br>8,100,000 | 2,007,487<br>2,270,952<br>290,000<br>1,169,885<br>180,468<br>2,000,000<br>116,630<br>500,000<br>260,686 | 2,054,448<br>1,340,623 | 1.485 290 |        | 1,289,270<br>1,084,095<br>617,396<br>8,100,000<br>1,233,200<br>2,007,487<br>2,270,952<br>290,000<br>1,169,885<br>180,468<br>2,000,000<br>116,630<br>500,000<br>260,686<br>1,299,780<br>1,000,000<br>2,054,448<br>1,365,623                                                  |
| 2025 Street Reclamation Project<br>2025 Mill and Overlay Project<br>2025 Sidewalk/Trail Improvements Project<br>Mill Towns Trail - Woodley To Waterford Bridge<br>2026 Mill and Overlay Project<br>Jefferson Parkway Mill and Overlay<br>Spring Creek Road Reconstruction<br>Fremouw Avenue Railroad Crossing Medians<br>Mill Towns Trail-Prairie Street to Woodley Street<br>Prairie Street Sidewalk<br>St. Olaf, 2nd & 3rd St Railroad Crossing Signal<br>2026 Seal Coat<br>Spring Street Cul-de-sac<br>Jefferson Parkway Trail<br>Sechler Park Trail<br>Compost Site Emergency Exit<br>2027 Reclamation Project<br>Spring Creek Road Reclamation<br>Eaves Avenue Mill and Overlay | E-2025-001<br>E-2025-003<br>E-2025-004<br>E-2026-001<br>E-2026-002<br>E-2026-003<br>E-2026-004<br>E-2026-005<br>E-2026-006<br>E-2026-007<br>E-2026-009<br>E-2026-009<br>E-2026-010<br>E-2026-011<br>E-2026-012<br>E-2027-001<br>E-2027-002<br>E-2027-004 | 2<br>1<br>1<br>2<br>2<br>2<br>2<br>1<br>1<br>2<br>2<br>2<br>2<br>2<br>2<br>2<br>3<br>1           | 1,289,270<br>1,084,095<br>617,396<br>8,100,000 | 2,007,487<br>2,270,952<br>290,000<br>1,169,885<br>180,468<br>2,000,000<br>116,630<br>500,000<br>260,686 | 1,340,623              | 1,485,290 |        | 1,289,270<br>1,084,095<br>617,396<br>8,100,000<br>1,233,200<br>2,007,487<br>2,270,952<br>290,000<br>1,169,885<br>180,468<br>2,000,000<br>260,686<br>1,299,780<br>1,000,000<br>2,054,448<br>1,365,623<br>1,485,290                                                           |
| 2025 Street Reclamation Project<br>2025 Mill and Overlay Project<br>2025 Sidewalk/Trail Improvements Project<br>Mill Towns Trail - Woodley To Waterford Bridge<br>2026 Mill and Overlay Project<br>Jefferson Parkway Mill and Overlay<br>Spring Creek Road Reconstruction<br>Fremouw Avenue Railroad Crossing Medians<br>Mill Towns Trail-Prairie Street to Woodley Street<br>Prairie Street Sidewalk<br>St. Olaf, 2nd & 3rd St Railroad Crossing Signal<br>2026 Seal Coat<br>Spring Street Cul-de-sac<br>Jefferson Parkway Trail<br>Sechler Park Trail<br>Compost Site Emergency Exit<br>2027 Reclamation Project<br>Spring Creek Road Reclamation                                  | E-2025-001<br>E-2025-003<br>E-2025-004<br>E-2026-001<br>E-2026-002<br>E-2026-003<br>E-2026-004<br>E-2026-005<br>E-2026-006<br>E-2026-007<br>E-2026-008<br>E-2026-009<br>E-2026-010<br>E-2026-011<br>E-2026-012<br>E-2027-001<br>E-2027-002               | 2<br>1<br>1<br>2<br>2<br>2<br>2<br>2<br>1<br>1<br>2<br>2<br>2<br>2<br>2<br>2<br>2<br>3<br>1<br>2 | 1,289,270<br>1,084,095<br>617,396<br>8,100,000 | 2,007,487<br>2,270,952<br>290,000<br>1,169,885<br>180,468<br>2,000,000<br>116,630<br>500,000<br>260,686 |                        | 1,485,290 |        | 8,024,328<br>1,289,270<br>1,084,095<br>617,396<br>8,100,000<br>1,233,200<br>2,007,487<br>2,270,952<br>290,000<br>1,169,885<br>180,468<br>2,000,000<br>116,630<br>500,000<br>260,686<br>1,299,780<br>1,000,000<br>2,054,448<br>1,365,623<br>1,485,290<br>2,342,600<br>38,184 |