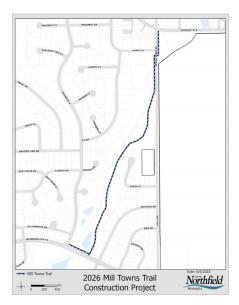

#### **PROJECTS BY DEPARTMENT**

| Department                                                                                                                                                                                                                                                                                                                                                                                                                                                                                                                                                                                                                                                                           | Project #                                                                                                                                                                                                                                                | Priority                                                                                         | 2025                                           | 2026                                                                                                    | 2027                   | 2028      | 2029   | Total                                                                                                                                                                                                                                                                       |
|--------------------------------------------------------------------------------------------------------------------------------------------------------------------------------------------------------------------------------------------------------------------------------------------------------------------------------------------------------------------------------------------------------------------------------------------------------------------------------------------------------------------------------------------------------------------------------------------------------------------------------------------------------------------------------------|----------------------------------------------------------------------------------------------------------------------------------------------------------------------------------------------------------------------------------------------------------|--------------------------------------------------------------------------------------------------|------------------------------------------------|---------------------------------------------------------------------------------------------------------|------------------------|-----------|--------|-----------------------------------------------------------------------------------------------------------------------------------------------------------------------------------------------------------------------------------------------------------------------------|
| City Facilities                                                                                                                                                                                                                                                                                                                                                                                                                                                                                                                                                                                                                                                                      |                                                                                                                                                                                                                                                          |                                                                                                  |                                                |                                                                                                         |                        |           |        |                                                                                                                                                                                                                                                                             |
| Street shop-trench drains                                                                                                                                                                                                                                                                                                                                                                                                                                                                                                                                                                                                                                                            | F-2022-011                                                                                                                                                                                                                                               | 2                                                                                                |                                                |                                                                                                         | 76,000                 |           |        | 76,000                                                                                                                                                                                                                                                                      |
| City Hall-Exterior improvements at City Hall                                                                                                                                                                                                                                                                                                                                                                                                                                                                                                                                                                                                                                         | F-2023-002                                                                                                                                                                                                                                               | 3                                                                                                |                                                | 350,000                                                                                                 |                        |           |        | 350,000                                                                                                                                                                                                                                                                     |
| New Ice Arena                                                                                                                                                                                                                                                                                                                                                                                                                                                                                                                                                                                                                                                                        | F-2024-006                                                                                                                                                                                                                                               | 1                                                                                                | 20,900,000                                     |                                                                                                         |                        |           |        | 20,900,000                                                                                                                                                                                                                                                                  |
| City Hall- Boiler replacement                                                                                                                                                                                                                                                                                                                                                                                                                                                                                                                                                                                                                                                        | F-2025-001                                                                                                                                                                                                                                               | 2                                                                                                | 150,000                                        |                                                                                                         |                        |           |        | 150,000                                                                                                                                                                                                                                                                     |
| Pool- replaster                                                                                                                                                                                                                                                                                                                                                                                                                                                                                                                                                                                                                                                                      | F-2025-002                                                                                                                                                                                                                                               | 2                                                                                                |                                                | 300,000                                                                                                 |                        |           |        | 300,000                                                                                                                                                                                                                                                                     |
| Pool- pump replacement                                                                                                                                                                                                                                                                                                                                                                                                                                                                                                                                                                                                                                                               | F-2025-003                                                                                                                                                                                                                                               | 1                                                                                                | 28,000                                         |                                                                                                         |                        |           |        | 28,000                                                                                                                                                                                                                                                                      |
| Police department gate operator                                                                                                                                                                                                                                                                                                                                                                                                                                                                                                                                                                                                                                                      | F-2025-005                                                                                                                                                                                                                                               | 2                                                                                                | 15,000                                         |                                                                                                         |                        |           |        | 15,000                                                                                                                                                                                                                                                                      |
| Library Meeting Room Addition                                                                                                                                                                                                                                                                                                                                                                                                                                                                                                                                                                                                                                                        | F-2025-04                                                                                                                                                                                                                                                | 3                                                                                                | 45,000                                         |                                                                                                         |                        |           |        | 45,000                                                                                                                                                                                                                                                                      |
| Library-Retaining Wall/Lanscape Repair                                                                                                                                                                                                                                                                                                                                                                                                                                                                                                                                                                                                                                               | F-2026-001                                                                                                                                                                                                                                               | 2                                                                                                |                                                |                                                                                                         |                        | 500,000   |        | 500,000                                                                                                                                                                                                                                                                     |
| City hall-elevator modernization                                                                                                                                                                                                                                                                                                                                                                                                                                                                                                                                                                                                                                                     | F-2026-003                                                                                                                                                                                                                                               | 2                                                                                                |                                                | 150,000                                                                                                 |                        |           |        | 150,000                                                                                                                                                                                                                                                                     |
| City Hall RTU 12 replacement                                                                                                                                                                                                                                                                                                                                                                                                                                                                                                                                                                                                                                                         | F-2026-004                                                                                                                                                                                                                                               | 2                                                                                                |                                                | 30,000                                                                                                  |                        |           |        | 30,000                                                                                                                                                                                                                                                                      |
| City Hall-roof replacement                                                                                                                                                                                                                                                                                                                                                                                                                                                                                                                                                                                                                                                           | F-2026-005                                                                                                                                                                                                                                               | 1                                                                                                |                                                | 440,000                                                                                                 |                        |           |        | 440,000                                                                                                                                                                                                                                                                     |
| City Hall-Training Room Carpet                                                                                                                                                                                                                                                                                                                                                                                                                                                                                                                                                                                                                                                       | F-2026-006                                                                                                                                                                                                                                               | 3                                                                                                |                                                | 16,000                                                                                                  |                        |           |        | 16,000                                                                                                                                                                                                                                                                      |
| City Hall-First Floor Carpet                                                                                                                                                                                                                                                                                                                                                                                                                                                                                                                                                                                                                                                         | F-2026-007                                                                                                                                                                                                                                               | 3                                                                                                |                                                | 73,000                                                                                                  |                        |           |        | 73,000                                                                                                                                                                                                                                                                      |
| City Hall RTU 11 replacement                                                                                                                                                                                                                                                                                                                                                                                                                                                                                                                                                                                                                                                         | F-2027-001                                                                                                                                                                                                                                               | 2                                                                                                |                                                |                                                                                                         | 30,000                 |           |        | 30,000                                                                                                                                                                                                                                                                      |
| Street Shop Make up air unit replacement                                                                                                                                                                                                                                                                                                                                                                                                                                                                                                                                                                                                                                             | F-2027-002                                                                                                                                                                                                                                               | 2                                                                                                |                                                |                                                                                                         | 45,000                 |           |        | 45,000                                                                                                                                                                                                                                                                      |
| Street Shop- HVAC replacement                                                                                                                                                                                                                                                                                                                                                                                                                                                                                                                                                                                                                                                        | F-2028-001                                                                                                                                                                                                                                               | 1                                                                                                |                                                |                                                                                                         |                        | 45,000    |        | 45,000                                                                                                                                                                                                                                                                      |
| Library Boiler Replacement                                                                                                                                                                                                                                                                                                                                                                                                                                                                                                                                                                                                                                                           | F-2029-001                                                                                                                                                                                                                                               | 1                                                                                                |                                                |                                                                                                         |                        |           | 28,000 | 28,000                                                                                                                                                                                                                                                                      |
| PD Boiler #1 Replacement                                                                                                                                                                                                                                                                                                                                                                                                                                                                                                                                                                                                                                                             | F-2029-002                                                                                                                                                                                                                                               | 1                                                                                                |                                                |                                                                                                         |                        |           | 38,000 | 38,000                                                                                                                                                                                                                                                                      |
| <b>City Facilities Tot</b>                                                                                                                                                                                                                                                                                                                                                                                                                                                                                                                                                                                                                                                           | al                                                                                                                                                                                                                                                       | _                                                                                                | 21,138,000                                     | 1,359,000                                                                                               | 151,000                | 545,000   | 66,000 | 23,259,000                                                                                                                                                                                                                                                                  |
| Engineering Division                                                                                                                                                                                                                                                                                                                                                                                                                                                                                                                                                                                                                                                                 |                                                                                                                                                                                                                                                          |                                                                                                  |                                                |                                                                                                         |                        |           |        |                                                                                                                                                                                                                                                                             |
|                                                                                                                                                                                                                                                                                                                                                                                                                                                                                                                                                                                                                                                                                      |                                                                                                                                                                                                                                                          |                                                                                                  |                                                |                                                                                                         |                        |           |        |                                                                                                                                                                                                                                                                             |
| Wall Street Road Reconstruction                                                                                                                                                                                                                                                                                                                                                                                                                                                                                                                                                                                                                                                      | E-2024-003                                                                                                                                                                                                                                               | 2                                                                                                | 8,024,328                                      |                                                                                                         |                        |           |        | 8,024,328                                                                                                                                                                                                                                                                   |
| Wall Street Road Reconstruction<br>2025 Street Reclamation Project                                                                                                                                                                                                                                                                                                                                                                                                                                                                                                                                                                                                                   | E-2024-003<br>E-2025-001                                                                                                                                                                                                                                 | 2<br>2                                                                                           | 8,024,328<br>1,289,270                         |                                                                                                         |                        |           |        |                                                                                                                                                                                                                                                                             |
|                                                                                                                                                                                                                                                                                                                                                                                                                                                                                                                                                                                                                                                                                      |                                                                                                                                                                                                                                                          |                                                                                                  |                                                |                                                                                                         |                        |           |        | 1,289,270                                                                                                                                                                                                                                                                   |
| 2025 Street Reclamation Project<br>2025 Mill and Overlay Project                                                                                                                                                                                                                                                                                                                                                                                                                                                                                                                                                                                                                     | E-2025-001                                                                                                                                                                                                                                               | 2                                                                                                | 1,289,270                                      |                                                                                                         |                        |           |        | 1,289,270<br>1,084,095                                                                                                                                                                                                                                                      |
| 2025 Street Reclamation Project<br>2025 Mill and Overlay Project<br>2025 Sidewalk/Trail Improvements Project                                                                                                                                                                                                                                                                                                                                                                                                                                                                                                                                                                         | E-2025-001<br>E-2025-002                                                                                                                                                                                                                                 | 2<br>2                                                                                           | 1,289,270<br>1,084,095                         |                                                                                                         |                        |           |        | 1,289,270<br>1,084,095<br>617,396                                                                                                                                                                                                                                           |
| 2025 Street Reclamation Project<br>2025 Mill and Overlay Project<br>2025 Sidewalk/Trail Improvements Project<br>Mill Towns Trail - Woodley To Waterford Bridge                                                                                                                                                                                                                                                                                                                                                                                                                                                                                                                       | E-2025-001<br>E-2025-002<br>E-2025-003                                                                                                                                                                                                                   | 2<br>2<br>1                                                                                      | 1,289,270<br>1,084,095<br>617,396              | 1,233,200                                                                                               |                        |           |        | 1,289,270<br>1,084,095<br>617,396<br>8,100,000                                                                                                                                                                                                                              |
| 2025 Street Reclamation Project<br>2025 Mill and Overlay Project<br>2025 Sidewalk/Trail Improvements Project<br>Mill Towns Trail - Woodley To Waterford Bridge<br>2026 Mill and Overlay Project                                                                                                                                                                                                                                                                                                                                                                                                                                                                                      | E-2025-001<br>E-2025-002<br>E-2025-003<br>E-2025-004<br>E-2026-001                                                                                                                                                                                       | 2<br>2<br>1<br>1<br>2                                                                            | 1,289,270<br>1,084,095<br>617,396              |                                                                                                         |                        |           |        | 1,289,270<br>1,084,095<br>617,396<br>8,100,000<br>1,233,200                                                                                                                                                                                                                 |
| 2025 Street Reclamation Project<br>2025 Mill and Overlay Project<br>2025 Sidewalk/Trail Improvements Project<br>Mill Towns Trail - Woodley To Waterford Bridge<br>2026 Mill and Overlay Project<br>Jefferson Parkway Mill and Overlay                                                                                                                                                                                                                                                                                                                                                                                                                                                | E-2025-001<br>E-2025-002<br>E-2025-003<br>E-2025-004<br>E-2026-001<br>E-2026-002                                                                                                                                                                         | 2<br>2<br>1<br>1                                                                                 | 1,289,270<br>1,084,095<br>617,396              | 1,233,200<br>2,007,487<br>2,270,952                                                                     |                        |           |        | 1,289,270<br>1,084,095<br>617,396<br>8,100,000<br>1,233,200<br>2,007,487                                                                                                                                                                                                    |
| 2025 Street Reclamation Project<br>2025 Mill and Overlay Project<br>2025 Sidewalk/Trail Improvements Project<br>Mill Towns Trail - Woodley To Waterford Bridge<br>2026 Mill and Overlay Project<br>Jefferson Parkway Mill and Overlay<br>Spring Creek Road Reconstruction                                                                                                                                                                                                                                                                                                                                                                                                            | E-2025-001<br>E-2025-002<br>E-2025-003<br>E-2025-004<br>E-2026-001<br>E-2026-002<br>E-2026-003                                                                                                                                                           | 2<br>2<br>1<br>1<br>2<br>2                                                                       | 1,289,270<br>1,084,095<br>617,396              | 2,007,487                                                                                               |                        |           |        | 1,289,270<br>1,084,095<br>617,396<br>8,100,000<br>1,233,200<br>2,007,487<br>2,270,952                                                                                                                                                                                       |
| 2025 Street Reclamation Project<br>2025 Mill and Overlay Project<br>2025 Sidewalk/Trail Improvements Project<br>Mill Towns Trail - Woodley To Waterford Bridge<br>2026 Mill and Overlay Project<br>Jefferson Parkway Mill and Overlay<br>Spring Creek Road Reconstruction<br>Fremouw Avenue Railroad Crossing Medians                                                                                                                                                                                                                                                                                                                                                                | E-2025-001<br>E-2025-002<br>E-2025-003<br>E-2025-004<br>E-2026-001<br>E-2026-002<br>E-2026-003<br>E-2026-004                                                                                                                                             | 2<br>2<br>1<br>2<br>2<br>2<br>2                                                                  | 1,289,270<br>1,084,095<br>617,396              | 2,007,487<br>2,270,952<br>290,000                                                                       |                        |           |        | 1,289,270<br>1,084,095<br>617,396<br>8,100,000<br>1,233,200<br>2,007,487<br>2,270,952<br>290,000                                                                                                                                                                            |
| 2025 Street Reclamation Project<br>2025 Mill and Overlay Project<br>2025 Sidewalk/Trail Improvements Project<br>Mill Towns Trail - Woodley To Waterford Bridge<br>2026 Mill and Overlay Project<br>Jefferson Parkway Mill and Overlay<br>Spring Creek Road Reconstruction<br>Fremouw Avenue Railroad Crossing Medians<br>Mill Towns Trail-Prairie Street to Woodley Street                                                                                                                                                                                                                                                                                                           | E-2025-001<br>E-2025-002<br>E-2025-003<br>E-2025-004<br>E-2026-001<br>E-2026-002<br>E-2026-003<br>E-2026-004<br>E-2026-005                                                                                                                               | 2<br>2<br>1<br>2<br>2<br>2<br>2                                                                  | 1,289,270<br>1,084,095<br>617,396              | 2,007,487<br>2,270,952<br>290,000<br>1,169,885                                                          |                        |           |        | 1,289,270<br>1,084,095<br>617,396<br>8,100,000<br>1,233,200<br>2,007,487<br>2,270,952<br>290,000<br>1,169,885                                                                                                                                                               |
| 2025 Street Reclamation Project<br>2025 Mill and Overlay Project<br>2025 Sidewalk/Trail Improvements Project<br>Mill Towns Trail - Woodley To Waterford Bridge<br>2026 Mill and Overlay Project<br>Jefferson Parkway Mill and Overlay<br>Spring Creek Road Reconstruction<br>Fremouw Avenue Railroad Crossing Medians<br>Mill Towns Trail-Prairie Street to Woodley Street<br>Prairie Street Sidewalk                                                                                                                                                                                                                                                                                | E-2025-001<br>E-2025-002<br>E-2025-003<br>E-2025-004<br>E-2026-001<br>E-2026-002<br>E-2026-003<br>E-2026-004<br>E-2026-005<br>E-2026-006                                                                                                                 | 2<br>1<br>1<br>2<br>2<br>2<br>2<br>1<br>1                                                        | 1,289,270<br>1,084,095<br>617,396              | 2,007,487<br>2,270,952<br>290,000<br>1,169,885<br>180,468                                               |                        |           |        | 1,289,270<br>1,084,095<br>617,396<br>8,100,000<br>1,233,200<br>2,007,487<br>2,270,952<br>290,000<br>1,169,885<br>180,468                                                                                                                                                    |
| 2025 Street Reclamation Project<br>2025 Mill and Overlay Project<br>2025 Sidewalk/Trail Improvements Project<br>Mill Towns Trail - Woodley To Waterford Bridge<br>2026 Mill and Overlay Project<br>Jefferson Parkway Mill and Overlay<br>Spring Creek Road Reconstruction<br>Fremouw Avenue Railroad Crossing Medians<br>Mill Towns Trail-Prairie Street to Woodley Street                                                                                                                                                                                                                                                                                                           | E-2025-001<br>E-2025-002<br>E-2025-003<br>E-2025-004<br>E-2026-001<br>E-2026-002<br>E-2026-003<br>E-2026-004<br>E-2026-005<br>E-2026-006<br>E-2026-007                                                                                                   | 2<br>1<br>1<br>2<br>2<br>2<br>2<br>1<br>1<br>2                                                   | 1,289,270<br>1,084,095<br>617,396              | 2,007,487<br>2,270,952<br>290,000<br>1,169,885<br>180,468<br>2,000,000                                  |                        |           |        | 1,289,270<br>1,084,095<br>617,396<br>8,100,000<br>1,233,200<br>2,007,487<br>2,270,952<br>290,000<br>1,169,885<br>180,468<br>2,000,000                                                                                                                                       |
| 2025 Street Reclamation Project<br>2025 Mill and Overlay Project<br>2025 Sidewalk/Trail Improvements Project<br>Mill Towns Trail - Woodley To Waterford Bridge<br>2026 Mill and Overlay Project<br>Jefferson Parkway Mill and Overlay<br>Spring Creek Road Reconstruction<br>Fremouw Avenue Railroad Crossing Medians<br>Mill Towns Trail-Prairie Street to Woodley Street<br>Prairie Street Sidewalk<br>St. Olaf, 2nd & 3rd St Railroad Crossing Signal<br>2026 Seal Coat                                                                                                                                                                                                           | E-2025-001<br>E-2025-002<br>E-2025-003<br>E-2026-001<br>E-2026-002<br>E-2026-003<br>E-2026-004<br>E-2026-005<br>E-2026-006<br>E-2026-007<br>E-2026-008                                                                                                   | 2<br>1<br>1<br>2<br>2<br>2<br>2<br>1<br>1<br>2<br>2<br>2                                         | 1,289,270<br>1,084,095<br>617,396              | 2,007,487<br>2,270,952<br>290,000<br>1,169,885<br>180,468<br>2,000,000<br>116,630                       |                        |           |        | 1,289,270<br>1,084,095<br>617,396<br>8,100,000<br>1,233,200<br>2,007,487<br>2,270,952<br>290,000<br>1,169,885<br>180,468<br>2,000,000<br>116,630                                                                                                                            |
| 2025 Street Reclamation Project<br>2025 Mill and Overlay Project<br>2025 Sidewalk/Trail Improvements Project<br>Mill Towns Trail - Woodley To Waterford Bridge<br>2026 Mill and Overlay Project<br>Jefferson Parkway Mill and Overlay<br>Spring Creek Road Reconstruction<br>Fremouw Avenue Railroad Crossing Medians<br>Mill Towns Trail-Prairie Street to Woodley Street<br>Prairie Street Sidewalk<br>St. Olaf, 2nd & 3rd St Railroad Crossing Signal<br>2026 Seal Coat<br>Spring Street Cul-de-sac                                                                                                                                                                               | E-2025-001<br>E-2025-002<br>E-2025-004<br>E-2026-001<br>E-2026-002<br>E-2026-003<br>E-2026-004<br>E-2026-005<br>E-2026-006<br>E-2026-007<br>E-2026-008<br>E-2026-009                                                                                     | 2<br>1<br>1<br>2<br>2<br>2<br>2<br>1<br>1<br>2<br>2<br>2<br>2<br>2<br>2                          | 1,289,270<br>1,084,095<br>617,396              | 2,007,487<br>2,270,952<br>290,000<br>1,169,885<br>180,468<br>2,000,000<br>116,630<br>500,000            |                        |           |        | 1,289,270<br>1,084,095<br>617,396<br>8,100,000<br>1,233,200<br>2,007,487<br>2,270,952<br>290,000<br>1,169,885<br>180,468<br>2,000,000<br>116,630<br>500,000                                                                                                                 |
| 2025 Street Reclamation Project<br>2025 Mill and Overlay Project<br>2025 Sidewalk/Trail Improvements Project<br>Mill Towns Trail - Woodley To Waterford Bridge<br>2026 Mill and Overlay Project<br>Jefferson Parkway Mill and Overlay<br>Spring Creek Road Reconstruction<br>Fremouw Avenue Railroad Crossing Medians<br>Mill Towns Trail-Prairie Street to Woodley Street<br>Prairie Street Sidewalk<br>St. Olaf, 2nd & 3rd St Railroad Crossing Signal<br>2026 Seal Coat                                                                                                                                                                                                           | E-2025-001<br>E-2025-002<br>E-2025-003<br>E-2026-001<br>E-2026-002<br>E-2026-003<br>E-2026-004<br>E-2026-005<br>E-2026-006<br>E-2026-007<br>E-2026-008                                                                                                   | 2<br>1<br>1<br>2<br>2<br>2<br>2<br>1<br>1<br>2<br>2<br>2<br>2<br>2<br>2<br>2                     | 1,289,270<br>1,084,095<br>617,396<br>8,100,000 | 2,007,487<br>2,270,952<br>290,000<br>1,169,885<br>180,468<br>2,000,000<br>116,630                       |                        |           |        | 1,289,270<br>1,084,095<br>617,396<br>8,100,000<br>1,233,200<br>2,007,487<br>2,270,952<br>290,000<br>1,169,885<br>180,468<br>2,000,000<br>116,630<br>500,000<br>260,686                                                                                                      |
| 2025 Street Reclamation Project<br>2025 Mill and Overlay Project<br>2025 Sidewalk/Trail Improvements Project<br>Mill Towns Trail - Woodley To Waterford Bridge<br>2026 Mill and Overlay Project<br>Jefferson Parkway Mill and Overlay<br>Spring Creek Road Reconstruction<br>Fremouw Avenue Railroad Crossing Medians<br>Mill Towns Trail-Prairie Street to Woodley Street<br>Prairie Street Sidewalk<br>St. Olaf, 2nd & 3rd St Railroad Crossing Signal<br>2026 Seal Coat<br>Spring Street Cul-de-sac<br>Jefferson Parkway Trail<br>Sechler Park Trail                                                                                                                              | E-2025-001<br>E-2025-002<br>E-2025-003<br>E-2025-004<br>E-2026-001<br>E-2026-002<br>E-2026-003<br>E-2026-004<br>E-2026-005<br>E-2026-006<br>E-2026-007<br>E-2026-008<br>E-2026-009<br>E-2026-010<br>E-2026-011                                           | 2<br>1<br>1<br>2<br>2<br>2<br>2<br>1<br>1<br>2<br>2<br>2<br>2<br>2<br>2<br>2<br>2                | 1,289,270<br>1,084,095<br>617,396              | 2,007,487<br>2,270,952<br>290,000<br>1,169,885<br>180,468<br>2,000,000<br>116,630<br>500,000<br>260,686 |                        |           |        | 1,289,270<br>1,084,095<br>617,396<br>8,100,000<br>1,233,200<br>2,007,487<br>2,270,952<br>290,000<br>1,169,885<br>180,468<br>2,000,000<br>116,630<br>500,000<br>260,686<br>1,299,780                                                                                         |
| 2025 Street Reclamation Project<br>2025 Mill and Overlay Project<br>2025 Sidewalk/Trail Improvements Project<br>Mill Towns Trail - Woodley To Waterford Bridge<br>2026 Mill and Overlay Project<br>Jefferson Parkway Mill and Overlay<br>Spring Creek Road Reconstruction<br>Fremouw Avenue Railroad Crossing Medians<br>Mill Towns Trail-Prairie Street to Woodley Street<br>Prairie Street Sidewalk<br>St. Olaf, 2nd & 3rd St Railroad Crossing Signal<br>2026 Seal Coat<br>Spring Street Cul-de-sac<br>Jefferson Parkway Trail<br>Sechler Park Trail<br>Compost Site Emergency Exit                                                                                               | E-2025-001<br>E-2025-002<br>E-2025-003<br>E-2025-004<br>E-2026-001<br>E-2026-002<br>E-2026-004<br>E-2026-004<br>E-2026-005<br>E-2026-006<br>E-2026-007<br>E-2026-008<br>E-2026-010<br>E-2026-011<br>E-2026-011                                           | 2<br>1<br>1<br>2<br>2<br>2<br>2<br>1<br>1<br>2<br>2<br>2<br>2<br>2<br>2<br>2<br>3                | 1,289,270<br>1,084,095<br>617,396<br>8,100,000 | 2,007,487<br>2,270,952<br>290,000<br>1,169,885<br>180,468<br>2,000,000<br>116,630<br>500,000            | 2 054 448              |           |        | 1,289,270<br>1,084,095<br>617,396<br>8,100,000<br>1,233,200<br>2,007,487<br>2,270,952<br>290,000<br>1,169,885<br>180,468<br>2,000,000<br>116,630<br>500,000<br>260,686<br>1,299,780<br>1,000,000                                                                            |
| 2025 Street Reclamation Project<br>2025 Mill and Overlay Project<br>2025 Sidewalk/Trail Improvements Project<br>Mill Towns Trail - Woodley To Waterford Bridge<br>2026 Mill and Overlay Project<br>Jefferson Parkway Mill and Overlay<br>Spring Creek Road Reconstruction<br>Fremouw Avenue Railroad Crossing Medians<br>Mill Towns Trail-Prairie Street to Woodley Street<br>Prairie Street Sidewalk<br>St. Olaf, 2nd & 3rd St Railroad Crossing Signal<br>2026 Seal Coat<br>Spring Street Cul-de-sac<br>Jefferson Parkway Trail<br>Sechler Park Trail<br>Compost Site Emergency Exit<br>2027 Reclamation Project                                                                   | E-2025-001<br>E-2025-003<br>E-2025-004<br>E-2026-001<br>E-2026-002<br>E-2026-003<br>E-2026-004<br>E-2026-005<br>E-2026-006<br>E-2026-007<br>E-2026-007<br>E-2026-009<br>E-2026-009<br>E-2026-010<br>E-2026-011<br>E-2026-012<br>E-2027-001               | 2<br>1<br>1<br>2<br>2<br>2<br>2<br>1<br>1<br>2<br>2<br>2<br>2<br>2<br>2<br>2<br>3<br>1           | 1,289,270<br>1,084,095<br>617,396<br>8,100,000 | 2,007,487<br>2,270,952<br>290,000<br>1,169,885<br>180,468<br>2,000,000<br>116,630<br>500,000<br>260,686 | 2,054,448              |           |        | 1,289,270<br>1,084,095<br>617,396<br>8,100,000<br>1,233,200<br>2,007,487<br>2,270,952<br>290,000<br>1,169,885<br>180,468<br>2,000,000<br>116,630<br>500,000<br>260,686<br>1,299,780<br>1,000,000<br>2,054,448                                                               |
| 2025 Street Reclamation Project<br>2025 Mill and Overlay Project<br>2025 Sidewalk/Trail Improvements Project<br>Mill Towns Trail - Woodley To Waterford Bridge<br>2026 Mill and Overlay Project<br>Jefferson Parkway Mill and Overlay<br>Spring Creek Road Reconstruction<br>Fremouw Avenue Railroad Crossing Medians<br>Mill Towns Trail-Prairie Street to Woodley Street<br>Prairie Street Sidewalk<br>St. Olaf, 2nd & 3rd St Railroad Crossing Signal<br>2026 Seal Coat<br>Spring Street Cul-de-sac<br>Jefferson Parkway Trail<br>Sechler Park Trail<br>Compost Site Emergency Exit<br>2027 Reclamation Project<br>Spring Creek Road Reclamation                                  | E-2025-001<br>E-2025-003<br>E-2025-004<br>E-2026-001<br>E-2026-002<br>E-2026-003<br>E-2026-004<br>E-2026-005<br>E-2026-006<br>E-2026-007<br>E-2026-008<br>E-2026-009<br>E-2026-010<br>E-2026-011<br>E-2026-012<br>E-2027-001<br>E-2027-002               | 2<br>1<br>1<br>2<br>2<br>2<br>2<br>2<br>1<br>1<br>2<br>2<br>2<br>2<br>2<br>2<br>2<br>3<br>1<br>2 | 1,289,270<br>1,084,095<br>617,396<br>8,100,000 | 2,007,487<br>2,270,952<br>290,000<br>1,169,885<br>180,468<br>2,000,000<br>116,630<br>500,000<br>260,686 | 2,054,448<br>1,340,623 | 1.485 290 |        | 1,289,270<br>1,084,095<br>617,396<br>8,100,000<br>1,233,200<br>2,007,487<br>2,270,952<br>290,000<br>1,169,885<br>180,468<br>2,000,000<br>116,630<br>500,000<br>260,686<br>1,299,780<br>1,000,000<br>2,054,448<br>1,365,623                                                  |
| 2025 Street Reclamation Project<br>2025 Mill and Overlay Project<br>2025 Sidewalk/Trail Improvements Project<br>Mill Towns Trail - Woodley To Waterford Bridge<br>2026 Mill and Overlay Project<br>Jefferson Parkway Mill and Overlay<br>Spring Creek Road Reconstruction<br>Fremouw Avenue Railroad Crossing Medians<br>Mill Towns Trail-Prairie Street to Woodley Street<br>Prairie Street Sidewalk<br>St. Olaf, 2nd & 3rd St Railroad Crossing Signal<br>2026 Seal Coat<br>Spring Street Cul-de-sac<br>Jefferson Parkway Trail<br>Sechler Park Trail<br>Compost Site Emergency Exit<br>2027 Reclamation Project<br>Spring Creek Road Reclamation<br>Eaves Avenue Mill and Overlay | E-2025-001<br>E-2025-003<br>E-2025-004<br>E-2026-001<br>E-2026-002<br>E-2026-003<br>E-2026-004<br>E-2026-005<br>E-2026-006<br>E-2026-007<br>E-2026-009<br>E-2026-009<br>E-2026-010<br>E-2026-011<br>E-2026-012<br>E-2027-001<br>E-2027-002<br>E-2027-004 | 2<br>1<br>1<br>2<br>2<br>2<br>2<br>1<br>1<br>2<br>2<br>2<br>2<br>2<br>2<br>2<br>3<br>1           | 1,289,270<br>1,084,095<br>617,396<br>8,100,000 | 2,007,487<br>2,270,952<br>290,000<br>1,169,885<br>180,468<br>2,000,000<br>116,630<br>500,000<br>260,686 | 1,340,623              | 1,485,290 |        | 1,289,270<br>1,084,095<br>617,396<br>8,100,000<br>1,233,200<br>2,007,487<br>2,270,952<br>290,000<br>1,169,885<br>180,468<br>2,000,000<br>260,686<br>1,299,780<br>1,000,000<br>2,054,448<br>1,365,623<br>1,485,290                                                           |
| 2025 Street Reclamation Project<br>2025 Mill and Overlay Project<br>2025 Sidewalk/Trail Improvements Project<br>Mill Towns Trail - Woodley To Waterford Bridge<br>2026 Mill and Overlay Project<br>Jefferson Parkway Mill and Overlay<br>Spring Creek Road Reconstruction<br>Fremouw Avenue Railroad Crossing Medians<br>Mill Towns Trail-Prairie Street to Woodley Street<br>Prairie Street Sidewalk<br>St. Olaf, 2nd & 3rd St Railroad Crossing Signal<br>2026 Seal Coat<br>Spring Street Cul-de-sac<br>Jefferson Parkway Trail<br>Sechler Park Trail<br>Compost Site Emergency Exit<br>2027 Reclamation Project<br>Spring Creek Road Reclamation                                  | E-2025-001<br>E-2025-003<br>E-2025-004<br>E-2026-001<br>E-2026-002<br>E-2026-003<br>E-2026-004<br>E-2026-005<br>E-2026-006<br>E-2026-007<br>E-2026-008<br>E-2026-009<br>E-2026-010<br>E-2026-011<br>E-2026-012<br>E-2027-001<br>E-2027-002               | 2<br>1<br>1<br>2<br>2<br>2<br>2<br>2<br>1<br>1<br>2<br>2<br>2<br>2<br>2<br>2<br>2<br>3<br>1<br>2 | 1,289,270<br>1,084,095<br>617,396<br>8,100,000 | 2,007,487<br>2,270,952<br>290,000<br>1,169,885<br>180,468<br>2,000,000<br>116,630<br>500,000<br>260,686 |                        | 1,485,290 |        | 8,024,328<br>1,289,270<br>1,084,095<br>617,396<br>8,100,000<br>1,233,200<br>2,007,487<br>2,270,952<br>290,000<br>1,169,885<br>180,468<br>2,000,000<br>116,630<br>500,000<br>260,686<br>1,299,780<br>1,000,000<br>2,054,448<br>1,365,623<br>1,485,290<br>2,342,600<br>38,184 |