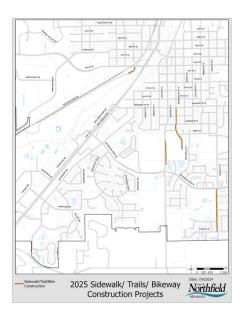

#### **PROJECTS BY DEPARTMENT**

| Department                                                                                                                                                                                                                                                                                                                                                                                                                                                                                                                                                                                                                                                                           | Project #                                                                                                                                                                                                                                                | Priority                                                                                         | 2025                                           | 2026                                                                                                    | 2027                   | 2028      | 2029   | Total                                                                                                                                                                                                                                                                       |
|--------------------------------------------------------------------------------------------------------------------------------------------------------------------------------------------------------------------------------------------------------------------------------------------------------------------------------------------------------------------------------------------------------------------------------------------------------------------------------------------------------------------------------------------------------------------------------------------------------------------------------------------------------------------------------------|----------------------------------------------------------------------------------------------------------------------------------------------------------------------------------------------------------------------------------------------------------|--------------------------------------------------------------------------------------------------|------------------------------------------------|---------------------------------------------------------------------------------------------------------|------------------------|-----------|--------|-----------------------------------------------------------------------------------------------------------------------------------------------------------------------------------------------------------------------------------------------------------------------------|
| City Facilities                                                                                                                                                                                                                                                                                                                                                                                                                                                                                                                                                                                                                                                                      |                                                                                                                                                                                                                                                          |                                                                                                  |                                                |                                                                                                         |                        |           |        |                                                                                                                                                                                                                                                                             |
| Street shop-trench drains                                                                                                                                                                                                                                                                                                                                                                                                                                                                                                                                                                                                                                                            | F-2022-011                                                                                                                                                                                                                                               | 2                                                                                                |                                                |                                                                                                         | 76,000                 |           |        | 76,000                                                                                                                                                                                                                                                                      |
| City Hall-Exterior improvements at City Hall                                                                                                                                                                                                                                                                                                                                                                                                                                                                                                                                                                                                                                         | F-2023-002                                                                                                                                                                                                                                               | 3                                                                                                |                                                | 350,000                                                                                                 |                        |           |        | 350,000                                                                                                                                                                                                                                                                     |
| New Ice Arena                                                                                                                                                                                                                                                                                                                                                                                                                                                                                                                                                                                                                                                                        | F-2024-006                                                                                                                                                                                                                                               | 1                                                                                                | 20,900,000                                     |                                                                                                         |                        |           |        | 20,900,000                                                                                                                                                                                                                                                                  |
| City Hall- Boiler replacement                                                                                                                                                                                                                                                                                                                                                                                                                                                                                                                                                                                                                                                        | F-2025-001                                                                                                                                                                                                                                               | 2                                                                                                | 150,000                                        |                                                                                                         |                        |           |        | 150,000                                                                                                                                                                                                                                                                     |
| Pool- replaster                                                                                                                                                                                                                                                                                                                                                                                                                                                                                                                                                                                                                                                                      | F-2025-002                                                                                                                                                                                                                                               | 2                                                                                                |                                                | 300,000                                                                                                 |                        |           |        | 300,000                                                                                                                                                                                                                                                                     |
| Pool- pump replacement                                                                                                                                                                                                                                                                                                                                                                                                                                                                                                                                                                                                                                                               | F-2025-003                                                                                                                                                                                                                                               | 1                                                                                                | 28,000                                         |                                                                                                         |                        |           |        | 28,000                                                                                                                                                                                                                                                                      |
| Police department gate operator                                                                                                                                                                                                                                                                                                                                                                                                                                                                                                                                                                                                                                                      | F-2025-005                                                                                                                                                                                                                                               | 2                                                                                                | 15,000                                         |                                                                                                         |                        |           |        | 15,000                                                                                                                                                                                                                                                                      |
| Library Meeting Room Addition                                                                                                                                                                                                                                                                                                                                                                                                                                                                                                                                                                                                                                                        | F-2025-04                                                                                                                                                                                                                                                | 3                                                                                                | 45,000                                         |                                                                                                         |                        |           |        | 45,000                                                                                                                                                                                                                                                                      |
| Library-Retaining Wall/Lanscape Repair                                                                                                                                                                                                                                                                                                                                                                                                                                                                                                                                                                                                                                               | F-2026-001                                                                                                                                                                                                                                               | 2                                                                                                |                                                |                                                                                                         |                        | 500,000   |        | 500,000                                                                                                                                                                                                                                                                     |
| City hall-elevator modernization                                                                                                                                                                                                                                                                                                                                                                                                                                                                                                                                                                                                                                                     | F-2026-003                                                                                                                                                                                                                                               | 2                                                                                                |                                                | 150,000                                                                                                 |                        |           |        | 150,000                                                                                                                                                                                                                                                                     |
| City Hall RTU 12 replacement                                                                                                                                                                                                                                                                                                                                                                                                                                                                                                                                                                                                                                                         | F-2026-004                                                                                                                                                                                                                                               | 2                                                                                                |                                                | 30,000                                                                                                  |                        |           |        | 30,000                                                                                                                                                                                                                                                                      |
| City Hall-roof replacement                                                                                                                                                                                                                                                                                                                                                                                                                                                                                                                                                                                                                                                           | F-2026-005                                                                                                                                                                                                                                               | 1                                                                                                |                                                | 440,000                                                                                                 |                        |           |        | 440,000                                                                                                                                                                                                                                                                     |
| City Hall-Training Room Carpet                                                                                                                                                                                                                                                                                                                                                                                                                                                                                                                                                                                                                                                       | F-2026-006                                                                                                                                                                                                                                               | 3                                                                                                |                                                | 16,000                                                                                                  |                        |           |        | 16,000                                                                                                                                                                                                                                                                      |
| City Hall-First Floor Carpet                                                                                                                                                                                                                                                                                                                                                                                                                                                                                                                                                                                                                                                         | F-2026-007                                                                                                                                                                                                                                               | 3                                                                                                |                                                | 73,000                                                                                                  |                        |           |        | 73,000                                                                                                                                                                                                                                                                      |
| City Hall RTU 11 replacement                                                                                                                                                                                                                                                                                                                                                                                                                                                                                                                                                                                                                                                         | F-2027-001                                                                                                                                                                                                                                               | 2                                                                                                |                                                |                                                                                                         | 30,000                 |           |        | 30,000                                                                                                                                                                                                                                                                      |
| Street Shop Make up air unit replacement                                                                                                                                                                                                                                                                                                                                                                                                                                                                                                                                                                                                                                             | F-2027-002                                                                                                                                                                                                                                               | 2                                                                                                |                                                |                                                                                                         | 45,000                 |           |        | 45,000                                                                                                                                                                                                                                                                      |
| Street Shop- HVAC replacement                                                                                                                                                                                                                                                                                                                                                                                                                                                                                                                                                                                                                                                        | F-2028-001                                                                                                                                                                                                                                               | 1                                                                                                |                                                |                                                                                                         |                        | 45,000    |        | 45,000                                                                                                                                                                                                                                                                      |
| Library Boiler Replacement                                                                                                                                                                                                                                                                                                                                                                                                                                                                                                                                                                                                                                                           | F-2029-001                                                                                                                                                                                                                                               | 1                                                                                                |                                                |                                                                                                         |                        |           | 28,000 | 28,000                                                                                                                                                                                                                                                                      |
| PD Boiler #1 Replacement                                                                                                                                                                                                                                                                                                                                                                                                                                                                                                                                                                                                                                                             | F-2029-002                                                                                                                                                                                                                                               | 1                                                                                                |                                                |                                                                                                         |                        |           | 38,000 | 38,000                                                                                                                                                                                                                                                                      |
| <b>City Facilities Tot</b>                                                                                                                                                                                                                                                                                                                                                                                                                                                                                                                                                                                                                                                           | al                                                                                                                                                                                                                                                       | _                                                                                                | 21,138,000                                     | 1,359,000                                                                                               | 151,000                | 545,000   | 66,000 | 23,259,000                                                                                                                                                                                                                                                                  |
| Engineering Division                                                                                                                                                                                                                                                                                                                                                                                                                                                                                                                                                                                                                                                                 |                                                                                                                                                                                                                                                          |                                                                                                  |                                                |                                                                                                         |                        |           |        |                                                                                                                                                                                                                                                                             |
|                                                                                                                                                                                                                                                                                                                                                                                                                                                                                                                                                                                                                                                                                      |                                                                                                                                                                                                                                                          |                                                                                                  |                                                |                                                                                                         |                        |           |        |                                                                                                                                                                                                                                                                             |
| Wall Street Road Reconstruction                                                                                                                                                                                                                                                                                                                                                                                                                                                                                                                                                                                                                                                      | E-2024-003                                                                                                                                                                                                                                               | 2                                                                                                | 8,024,328                                      |                                                                                                         |                        |           |        | 8,024,328                                                                                                                                                                                                                                                                   |
| Wall Street Road Reconstruction<br>2025 Street Reclamation Project                                                                                                                                                                                                                                                                                                                                                                                                                                                                                                                                                                                                                   | E-2024-003<br>E-2025-001                                                                                                                                                                                                                                 | 2<br>2                                                                                           | 8,024,328<br>1,289,270                         |                                                                                                         |                        |           |        |                                                                                                                                                                                                                                                                             |
|                                                                                                                                                                                                                                                                                                                                                                                                                                                                                                                                                                                                                                                                                      |                                                                                                                                                                                                                                                          |                                                                                                  |                                                |                                                                                                         |                        |           |        | 1,289,270                                                                                                                                                                                                                                                                   |
| 2025 Street Reclamation Project<br>2025 Mill and Overlay Project                                                                                                                                                                                                                                                                                                                                                                                                                                                                                                                                                                                                                     | E-2025-001                                                                                                                                                                                                                                               | 2                                                                                                | 1,289,270                                      |                                                                                                         |                        |           |        | 1,289,270<br>1,084,095                                                                                                                                                                                                                                                      |
| 2025 Street Reclamation Project<br>2025 Mill and Overlay Project<br>2025 Sidewalk/Trail Improvements Project                                                                                                                                                                                                                                                                                                                                                                                                                                                                                                                                                                         | E-2025-001<br>E-2025-002                                                                                                                                                                                                                                 | 2<br>2                                                                                           | 1,289,270<br>1,084,095                         |                                                                                                         |                        |           |        | 1,289,270<br>1,084,095<br>617,396                                                                                                                                                                                                                                           |
| 2025 Street Reclamation Project<br>2025 Mill and Overlay Project<br>2025 Sidewalk/Trail Improvements Project<br>Mill Towns Trail - Woodley To Waterford Bridge                                                                                                                                                                                                                                                                                                                                                                                                                                                                                                                       | E-2025-001<br>E-2025-002<br>E-2025-003                                                                                                                                                                                                                   | 2<br>2<br>1                                                                                      | 1,289,270<br>1,084,095<br>617,396              | 1,233,200                                                                                               |                        |           |        | 1,289,270<br>1,084,095<br>617,396<br>8,100,000                                                                                                                                                                                                                              |
| 2025 Street Reclamation Project<br>2025 Mill and Overlay Project<br>2025 Sidewalk/Trail Improvements Project<br>Mill Towns Trail - Woodley To Waterford Bridge<br>2026 Mill and Overlay Project                                                                                                                                                                                                                                                                                                                                                                                                                                                                                      | E-2025-001<br>E-2025-002<br>E-2025-003<br>E-2025-004<br>E-2026-001                                                                                                                                                                                       | 2<br>2<br>1<br>1<br>2                                                                            | 1,289,270<br>1,084,095<br>617,396              |                                                                                                         |                        |           |        | 1,289,270<br>1,084,095<br>617,396<br>8,100,000<br>1,233,200                                                                                                                                                                                                                 |
| 2025 Street Reclamation Project<br>2025 Mill and Overlay Project<br>2025 Sidewalk/Trail Improvements Project<br>Mill Towns Trail - Woodley To Waterford Bridge<br>2026 Mill and Overlay Project<br>Jefferson Parkway Mill and Overlay                                                                                                                                                                                                                                                                                                                                                                                                                                                | E-2025-001<br>E-2025-002<br>E-2025-003<br>E-2025-004<br>E-2026-001<br>E-2026-002                                                                                                                                                                         | 2<br>2<br>1<br>1                                                                                 | 1,289,270<br>1,084,095<br>617,396              | 1,233,200<br>2,007,487<br>2,270,952                                                                     |                        |           |        | 1,289,270<br>1,084,095<br>617,396<br>8,100,000<br>1,233,200<br>2,007,487                                                                                                                                                                                                    |
| 2025 Street Reclamation Project<br>2025 Mill and Overlay Project<br>2025 Sidewalk/Trail Improvements Project<br>Mill Towns Trail - Woodley To Waterford Bridge<br>2026 Mill and Overlay Project<br>Jefferson Parkway Mill and Overlay<br>Spring Creek Road Reconstruction                                                                                                                                                                                                                                                                                                                                                                                                            | E-2025-001<br>E-2025-002<br>E-2025-003<br>E-2025-004<br>E-2026-001<br>E-2026-002<br>E-2026-003                                                                                                                                                           | 2<br>2<br>1<br>1<br>2<br>2                                                                       | 1,289,270<br>1,084,095<br>617,396              | 2,007,487                                                                                               |                        |           |        | 1,289,270<br>1,084,095<br>617,396<br>8,100,000<br>1,233,200<br>2,007,487<br>2,270,952                                                                                                                                                                                       |
| 2025 Street Reclamation Project<br>2025 Mill and Overlay Project<br>2025 Sidewalk/Trail Improvements Project<br>Mill Towns Trail - Woodley To Waterford Bridge<br>2026 Mill and Overlay Project<br>Jefferson Parkway Mill and Overlay<br>Spring Creek Road Reconstruction<br>Fremouw Avenue Railroad Crossing Medians                                                                                                                                                                                                                                                                                                                                                                | E-2025-001<br>E-2025-002<br>E-2025-003<br>E-2025-004<br>E-2026-001<br>E-2026-002<br>E-2026-003<br>E-2026-004                                                                                                                                             | 2<br>2<br>1<br>2<br>2<br>2<br>2                                                                  | 1,289,270<br>1,084,095<br>617,396              | 2,007,487<br>2,270,952<br>290,000                                                                       |                        |           |        | 1,289,270<br>1,084,095<br>617,396<br>8,100,000<br>1,233,200<br>2,007,487<br>2,270,952<br>290,000                                                                                                                                                                            |
| 2025 Street Reclamation Project<br>2025 Mill and Overlay Project<br>2025 Sidewalk/Trail Improvements Project<br>Mill Towns Trail - Woodley To Waterford Bridge<br>2026 Mill and Overlay Project<br>Jefferson Parkway Mill and Overlay<br>Spring Creek Road Reconstruction<br>Fremouw Avenue Railroad Crossing Medians<br>Mill Towns Trail-Prairie Street to Woodley Street                                                                                                                                                                                                                                                                                                           | E-2025-001<br>E-2025-002<br>E-2025-003<br>E-2025-004<br>E-2026-001<br>E-2026-002<br>E-2026-003<br>E-2026-004<br>E-2026-005                                                                                                                               | 2<br>2<br>1<br>2<br>2<br>2<br>2                                                                  | 1,289,270<br>1,084,095<br>617,396              | 2,007,487<br>2,270,952<br>290,000<br>1,169,885                                                          |                        |           |        | 1,289,270<br>1,084,095<br>617,396<br>8,100,000<br>1,233,200<br>2,007,487<br>2,270,952<br>290,000<br>1,169,885                                                                                                                                                               |
| 2025 Street Reclamation Project<br>2025 Mill and Overlay Project<br>2025 Sidewalk/Trail Improvements Project<br>Mill Towns Trail - Woodley To Waterford Bridge<br>2026 Mill and Overlay Project<br>Jefferson Parkway Mill and Overlay<br>Spring Creek Road Reconstruction<br>Fremouw Avenue Railroad Crossing Medians<br>Mill Towns Trail-Prairie Street to Woodley Street<br>Prairie Street Sidewalk                                                                                                                                                                                                                                                                                | E-2025-001<br>E-2025-002<br>E-2025-003<br>E-2025-004<br>E-2026-001<br>E-2026-002<br>E-2026-003<br>E-2026-004<br>E-2026-005<br>E-2026-006                                                                                                                 | 2<br>1<br>1<br>2<br>2<br>2<br>2<br>1<br>1                                                        | 1,289,270<br>1,084,095<br>617,396              | 2,007,487<br>2,270,952<br>290,000<br>1,169,885<br>180,468                                               |                        |           |        | 1,289,270<br>1,084,095<br>617,396<br>8,100,000<br>1,233,200<br>2,007,487<br>2,270,952<br>290,000<br>1,169,885<br>180,468                                                                                                                                                    |
| 2025 Street Reclamation Project<br>2025 Mill and Overlay Project<br>2025 Sidewalk/Trail Improvements Project<br>Mill Towns Trail - Woodley To Waterford Bridge<br>2026 Mill and Overlay Project<br>Jefferson Parkway Mill and Overlay<br>Spring Creek Road Reconstruction<br>Fremouw Avenue Railroad Crossing Medians<br>Mill Towns Trail-Prairie Street to Woodley Street                                                                                                                                                                                                                                                                                                           | E-2025-001<br>E-2025-002<br>E-2025-003<br>E-2025-004<br>E-2026-001<br>E-2026-002<br>E-2026-003<br>E-2026-004<br>E-2026-005<br>E-2026-006<br>E-2026-007                                                                                                   | 2<br>1<br>1<br>2<br>2<br>2<br>2<br>1<br>1<br>2                                                   | 1,289,270<br>1,084,095<br>617,396              | 2,007,487<br>2,270,952<br>290,000<br>1,169,885<br>180,468<br>2,000,000                                  |                        |           |        | 1,289,270<br>1,084,095<br>617,396<br>8,100,000<br>1,233,200<br>2,007,487<br>2,270,952<br>290,000<br>1,169,885<br>180,468<br>2,000,000                                                                                                                                       |
| 2025 Street Reclamation Project<br>2025 Mill and Overlay Project<br>2025 Sidewalk/Trail Improvements Project<br>Mill Towns Trail - Woodley To Waterford Bridge<br>2026 Mill and Overlay Project<br>Jefferson Parkway Mill and Overlay<br>Spring Creek Road Reconstruction<br>Fremouw Avenue Railroad Crossing Medians<br>Mill Towns Trail-Prairie Street to Woodley Street<br>Prairie Street Sidewalk<br>St. Olaf, 2nd & 3rd St Railroad Crossing Signal<br>2026 Seal Coat                                                                                                                                                                                                           | E-2025-001<br>E-2025-002<br>E-2025-003<br>E-2026-001<br>E-2026-002<br>E-2026-003<br>E-2026-004<br>E-2026-005<br>E-2026-006<br>E-2026-007<br>E-2026-008                                                                                                   | 2<br>1<br>1<br>2<br>2<br>2<br>2<br>1<br>1<br>2<br>2<br>2                                         | 1,289,270<br>1,084,095<br>617,396              | 2,007,487<br>2,270,952<br>290,000<br>1,169,885<br>180,468<br>2,000,000<br>116,630                       |                        |           |        | 1,289,270<br>1,084,095<br>617,396<br>8,100,000<br>1,233,200<br>2,007,487<br>2,270,952<br>290,000<br>1,169,885<br>180,468<br>2,000,000<br>116,630                                                                                                                            |
| 2025 Street Reclamation Project<br>2025 Mill and Overlay Project<br>2025 Sidewalk/Trail Improvements Project<br>Mill Towns Trail - Woodley To Waterford Bridge<br>2026 Mill and Overlay Project<br>Jefferson Parkway Mill and Overlay<br>Spring Creek Road Reconstruction<br>Fremouw Avenue Railroad Crossing Medians<br>Mill Towns Trail-Prairie Street to Woodley Street<br>Prairie Street Sidewalk<br>St. Olaf, 2nd & 3rd St Railroad Crossing Signal<br>2026 Seal Coat<br>Spring Street Cul-de-sac                                                                                                                                                                               | E-2025-001<br>E-2025-002<br>E-2025-004<br>E-2026-001<br>E-2026-002<br>E-2026-003<br>E-2026-004<br>E-2026-005<br>E-2026-006<br>E-2026-007<br>E-2026-008<br>E-2026-009                                                                                     | 2<br>1<br>1<br>2<br>2<br>2<br>2<br>1<br>1<br>2<br>2<br>2<br>2<br>2<br>2                          | 1,289,270<br>1,084,095<br>617,396              | 2,007,487<br>2,270,952<br>290,000<br>1,169,885<br>180,468<br>2,000,000<br>116,630<br>500,000            |                        |           |        | 1,289,270<br>1,084,095<br>617,396<br>8,100,000<br>1,233,200<br>2,007,487<br>2,270,952<br>290,000<br>1,169,885<br>180,468<br>2,000,000<br>116,630<br>500,000                                                                                                                 |
| 2025 Street Reclamation Project<br>2025 Mill and Overlay Project<br>2025 Sidewalk/Trail Improvements Project<br>Mill Towns Trail - Woodley To Waterford Bridge<br>2026 Mill and Overlay Project<br>Jefferson Parkway Mill and Overlay<br>Spring Creek Road Reconstruction<br>Fremouw Avenue Railroad Crossing Medians<br>Mill Towns Trail-Prairie Street to Woodley Street<br>Prairie Street Sidewalk<br>St. Olaf, 2nd & 3rd St Railroad Crossing Signal<br>2026 Seal Coat                                                                                                                                                                                                           | E-2025-001<br>E-2025-002<br>E-2025-003<br>E-2026-001<br>E-2026-002<br>E-2026-003<br>E-2026-004<br>E-2026-005<br>E-2026-006<br>E-2026-007<br>E-2026-008                                                                                                   | 2<br>1<br>1<br>2<br>2<br>2<br>2<br>1<br>1<br>2<br>2<br>2<br>2<br>2<br>2<br>2                     | 1,289,270<br>1,084,095<br>617,396<br>8,100,000 | 2,007,487<br>2,270,952<br>290,000<br>1,169,885<br>180,468<br>2,000,000<br>116,630                       |                        |           |        | 1,289,270<br>1,084,095<br>617,396<br>8,100,000<br>1,233,200<br>2,007,487<br>2,270,952<br>290,000<br>1,169,885<br>180,468<br>2,000,000<br>116,630<br>500,000<br>260,686                                                                                                      |
| 2025 Street Reclamation Project<br>2025 Mill and Overlay Project<br>2025 Sidewalk/Trail Improvements Project<br>Mill Towns Trail - Woodley To Waterford Bridge<br>2026 Mill and Overlay Project<br>Jefferson Parkway Mill and Overlay<br>Spring Creek Road Reconstruction<br>Fremouw Avenue Railroad Crossing Medians<br>Mill Towns Trail-Prairie Street to Woodley Street<br>Prairie Street Sidewalk<br>St. Olaf, 2nd & 3rd St Railroad Crossing Signal<br>2026 Seal Coat<br>Spring Street Cul-de-sac<br>Jefferson Parkway Trail<br>Sechler Park Trail                                                                                                                              | E-2025-001<br>E-2025-002<br>E-2025-003<br>E-2025-004<br>E-2026-001<br>E-2026-002<br>E-2026-003<br>E-2026-004<br>E-2026-005<br>E-2026-006<br>E-2026-007<br>E-2026-008<br>E-2026-009<br>E-2026-010<br>E-2026-011                                           | 2<br>1<br>1<br>2<br>2<br>2<br>2<br>1<br>1<br>2<br>2<br>2<br>2<br>2<br>2<br>2<br>2                | 1,289,270<br>1,084,095<br>617,396              | 2,007,487<br>2,270,952<br>290,000<br>1,169,885<br>180,468<br>2,000,000<br>116,630<br>500,000<br>260,686 |                        |           |        | 1,289,270<br>1,084,095<br>617,396<br>8,100,000<br>1,233,200<br>2,007,487<br>2,270,952<br>290,000<br>1,169,885<br>180,468<br>2,000,000<br>116,630<br>500,000<br>260,686<br>1,299,780                                                                                         |
| 2025 Street Reclamation Project<br>2025 Mill and Overlay Project<br>2025 Sidewalk/Trail Improvements Project<br>Mill Towns Trail - Woodley To Waterford Bridge<br>2026 Mill and Overlay Project<br>Jefferson Parkway Mill and Overlay<br>Spring Creek Road Reconstruction<br>Fremouw Avenue Railroad Crossing Medians<br>Mill Towns Trail-Prairie Street to Woodley Street<br>Prairie Street Sidewalk<br>St. Olaf, 2nd & 3rd St Railroad Crossing Signal<br>2026 Seal Coat<br>Spring Street Cul-de-sac<br>Jefferson Parkway Trail<br>Sechler Park Trail<br>Compost Site Emergency Exit                                                                                               | E-2025-001<br>E-2025-002<br>E-2025-003<br>E-2025-004<br>E-2026-001<br>E-2026-002<br>E-2026-004<br>E-2026-004<br>E-2026-005<br>E-2026-006<br>E-2026-007<br>E-2026-008<br>E-2026-010<br>E-2026-011<br>E-2026-011                                           | 2<br>1<br>1<br>2<br>2<br>2<br>2<br>1<br>1<br>2<br>2<br>2<br>2<br>2<br>2<br>2<br>3                | 1,289,270<br>1,084,095<br>617,396<br>8,100,000 | 2,007,487<br>2,270,952<br>290,000<br>1,169,885<br>180,468<br>2,000,000<br>116,630<br>500,000            | 2 054 448              |           |        | 1,289,270<br>1,084,095<br>617,396<br>8,100,000<br>1,233,200<br>2,007,487<br>2,270,952<br>290,000<br>1,169,885<br>180,468<br>2,000,000<br>116,630<br>500,000<br>260,686<br>1,299,780<br>1,000,000                                                                            |
| 2025 Street Reclamation Project<br>2025 Mill and Overlay Project<br>2025 Sidewalk/Trail Improvements Project<br>Mill Towns Trail - Woodley To Waterford Bridge<br>2026 Mill and Overlay Project<br>Jefferson Parkway Mill and Overlay<br>Spring Creek Road Reconstruction<br>Fremouw Avenue Railroad Crossing Medians<br>Mill Towns Trail-Prairie Street to Woodley Street<br>Prairie Street Sidewalk<br>St. Olaf, 2nd & 3rd St Railroad Crossing Signal<br>2026 Seal Coat<br>Spring Street Cul-de-sac<br>Jefferson Parkway Trail<br>Sechler Park Trail<br>Compost Site Emergency Exit<br>2027 Reclamation Project                                                                   | E-2025-001<br>E-2025-003<br>E-2025-004<br>E-2026-001<br>E-2026-002<br>E-2026-003<br>E-2026-004<br>E-2026-005<br>E-2026-006<br>E-2026-007<br>E-2026-007<br>E-2026-009<br>E-2026-009<br>E-2026-010<br>E-2026-011<br>E-2026-012<br>E-2027-001               | 2<br>1<br>1<br>2<br>2<br>2<br>2<br>1<br>1<br>2<br>2<br>2<br>2<br>2<br>2<br>2<br>3<br>1           | 1,289,270<br>1,084,095<br>617,396<br>8,100,000 | 2,007,487<br>2,270,952<br>290,000<br>1,169,885<br>180,468<br>2,000,000<br>116,630<br>500,000<br>260,686 | 2,054,448              |           |        | 1,289,270<br>1,084,095<br>617,396<br>8,100,000<br>1,233,200<br>2,007,487<br>2,270,952<br>290,000<br>1,169,885<br>180,468<br>2,000,000<br>116,630<br>500,000<br>260,686<br>1,299,780<br>1,000,000<br>2,054,448                                                               |
| 2025 Street Reclamation Project<br>2025 Mill and Overlay Project<br>2025 Sidewalk/Trail Improvements Project<br>Mill Towns Trail - Woodley To Waterford Bridge<br>2026 Mill and Overlay Project<br>Jefferson Parkway Mill and Overlay<br>Spring Creek Road Reconstruction<br>Fremouw Avenue Railroad Crossing Medians<br>Mill Towns Trail-Prairie Street to Woodley Street<br>Prairie Street Sidewalk<br>St. Olaf, 2nd & 3rd St Railroad Crossing Signal<br>2026 Seal Coat<br>Spring Street Cul-de-sac<br>Jefferson Parkway Trail<br>Sechler Park Trail<br>Compost Site Emergency Exit<br>2027 Reclamation Project<br>Spring Creek Road Reclamation                                  | E-2025-001<br>E-2025-003<br>E-2025-004<br>E-2026-001<br>E-2026-002<br>E-2026-003<br>E-2026-004<br>E-2026-005<br>E-2026-006<br>E-2026-007<br>E-2026-008<br>E-2026-009<br>E-2026-010<br>E-2026-011<br>E-2026-012<br>E-2027-001<br>E-2027-002               | 2<br>1<br>1<br>2<br>2<br>2<br>2<br>2<br>1<br>1<br>2<br>2<br>2<br>2<br>2<br>2<br>2<br>3<br>1<br>2 | 1,289,270<br>1,084,095<br>617,396<br>8,100,000 | 2,007,487<br>2,270,952<br>290,000<br>1,169,885<br>180,468<br>2,000,000<br>116,630<br>500,000<br>260,686 | 2,054,448<br>1,340,623 | 1.485 290 |        | 1,289,270<br>1,084,095<br>617,396<br>8,100,000<br>1,233,200<br>2,007,487<br>2,270,952<br>290,000<br>1,169,885<br>180,468<br>2,000,000<br>116,630<br>500,000<br>260,686<br>1,299,780<br>1,000,000<br>2,054,448<br>1,365,623                                                  |
| 2025 Street Reclamation Project<br>2025 Mill and Overlay Project<br>2025 Sidewalk/Trail Improvements Project<br>Mill Towns Trail - Woodley To Waterford Bridge<br>2026 Mill and Overlay Project<br>Jefferson Parkway Mill and Overlay<br>Spring Creek Road Reconstruction<br>Fremouw Avenue Railroad Crossing Medians<br>Mill Towns Trail-Prairie Street to Woodley Street<br>Prairie Street Sidewalk<br>St. Olaf, 2nd & 3rd St Railroad Crossing Signal<br>2026 Seal Coat<br>Spring Street Cul-de-sac<br>Jefferson Parkway Trail<br>Sechler Park Trail<br>Compost Site Emergency Exit<br>2027 Reclamation Project<br>Spring Creek Road Reclamation<br>Eaves Avenue Mill and Overlay | E-2025-001<br>E-2025-003<br>E-2025-004<br>E-2026-001<br>E-2026-002<br>E-2026-003<br>E-2026-004<br>E-2026-005<br>E-2026-006<br>E-2026-007<br>E-2026-009<br>E-2026-009<br>E-2026-010<br>E-2026-011<br>E-2026-012<br>E-2027-001<br>E-2027-002<br>E-2027-004 | 2<br>1<br>1<br>2<br>2<br>2<br>2<br>1<br>1<br>2<br>2<br>2<br>2<br>2<br>2<br>2<br>3<br>1           | 1,289,270<br>1,084,095<br>617,396<br>8,100,000 | 2,007,487<br>2,270,952<br>290,000<br>1,169,885<br>180,468<br>2,000,000<br>116,630<br>500,000<br>260,686 | 1,340,623              | 1,485,290 |        | 1,289,270<br>1,084,095<br>617,396<br>8,100,000<br>1,233,200<br>2,007,487<br>2,270,952<br>290,000<br>1,169,885<br>180,468<br>2,000,000<br>260,686<br>1,299,780<br>1,000,000<br>2,054,448<br>1,365,623<br>1,485,290                                                           |
| 2025 Street Reclamation Project<br>2025 Mill and Overlay Project<br>2025 Sidewalk/Trail Improvements Project<br>Mill Towns Trail - Woodley To Waterford Bridge<br>2026 Mill and Overlay Project<br>Jefferson Parkway Mill and Overlay<br>Spring Creek Road Reconstruction<br>Fremouw Avenue Railroad Crossing Medians<br>Mill Towns Trail-Prairie Street to Woodley Street<br>Prairie Street Sidewalk<br>St. Olaf, 2nd & 3rd St Railroad Crossing Signal<br>2026 Seal Coat<br>Spring Street Cul-de-sac<br>Jefferson Parkway Trail<br>Sechler Park Trail<br>Compost Site Emergency Exit<br>2027 Reclamation Project<br>Spring Creek Road Reclamation                                  | E-2025-001<br>E-2025-003<br>E-2025-004<br>E-2026-001<br>E-2026-002<br>E-2026-003<br>E-2026-004<br>E-2026-005<br>E-2026-006<br>E-2026-007<br>E-2026-008<br>E-2026-009<br>E-2026-010<br>E-2026-011<br>E-2026-012<br>E-2027-001<br>E-2027-002               | 2<br>1<br>1<br>2<br>2<br>2<br>2<br>2<br>1<br>1<br>2<br>2<br>2<br>2<br>2<br>2<br>2<br>3<br>1<br>2 | 1,289,270<br>1,084,095<br>617,396<br>8,100,000 | 2,007,487<br>2,270,952<br>290,000<br>1,169,885<br>180,468<br>2,000,000<br>116,630<br>500,000<br>260,686 |                        | 1,485,290 |        | 8,024,328<br>1,289,270<br>1,084,095<br>617,396<br>8,100,000<br>1,233,200<br>2,007,487<br>2,270,952<br>290,000<br>1,169,885<br>180,468<br>2,000,000<br>116,630<br>500,000<br>260,686<br>1,299,780<br>1,000,000<br>2,054,448<br>1,365,623<br>1,485,290<br>2,342,600<br>38,184 |