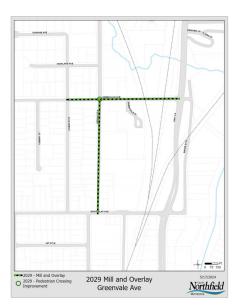

#### **PROJECTS BY DEPARTMENT**

| Department                                                                                                                                                                                                                                                                                                                                                                                                                                                                                                                                                                                                                                                                           | Project #                                                                                                                                                                                                                                                | Priority                                                                                         | 2025                                           | 2026                                                                                                    | 2027                   | 2028      | 2029   | Total                                                                                                                                                                                                                                                                       |
|--------------------------------------------------------------------------------------------------------------------------------------------------------------------------------------------------------------------------------------------------------------------------------------------------------------------------------------------------------------------------------------------------------------------------------------------------------------------------------------------------------------------------------------------------------------------------------------------------------------------------------------------------------------------------------------|----------------------------------------------------------------------------------------------------------------------------------------------------------------------------------------------------------------------------------------------------------|--------------------------------------------------------------------------------------------------|------------------------------------------------|---------------------------------------------------------------------------------------------------------|------------------------|-----------|--------|-----------------------------------------------------------------------------------------------------------------------------------------------------------------------------------------------------------------------------------------------------------------------------|
| City Facilities                                                                                                                                                                                                                                                                                                                                                                                                                                                                                                                                                                                                                                                                      |                                                                                                                                                                                                                                                          |                                                                                                  |                                                |                                                                                                         |                        |           |        |                                                                                                                                                                                                                                                                             |
| Street shop-trench drains                                                                                                                                                                                                                                                                                                                                                                                                                                                                                                                                                                                                                                                            | F-2022-011                                                                                                                                                                                                                                               | 2                                                                                                |                                                |                                                                                                         | 76,000                 |           |        | 76,000                                                                                                                                                                                                                                                                      |
| City Hall-Exterior improvements at City Hall                                                                                                                                                                                                                                                                                                                                                                                                                                                                                                                                                                                                                                         | F-2023-002                                                                                                                                                                                                                                               | 3                                                                                                |                                                | 350,000                                                                                                 |                        |           |        | 350,000                                                                                                                                                                                                                                                                     |
| New Ice Arena                                                                                                                                                                                                                                                                                                                                                                                                                                                                                                                                                                                                                                                                        | F-2024-006                                                                                                                                                                                                                                               | 1                                                                                                | 20,900,000                                     |                                                                                                         |                        |           |        | 20,900,000                                                                                                                                                                                                                                                                  |
| City Hall- Boiler replacement                                                                                                                                                                                                                                                                                                                                                                                                                                                                                                                                                                                                                                                        | F-2025-001                                                                                                                                                                                                                                               | 2                                                                                                | 150,000                                        |                                                                                                         |                        |           |        | 150,000                                                                                                                                                                                                                                                                     |
| Pool- replaster                                                                                                                                                                                                                                                                                                                                                                                                                                                                                                                                                                                                                                                                      | F-2025-002                                                                                                                                                                                                                                               | 2                                                                                                |                                                | 300,000                                                                                                 |                        |           |        | 300,000                                                                                                                                                                                                                                                                     |
| Pool- pump replacement                                                                                                                                                                                                                                                                                                                                                                                                                                                                                                                                                                                                                                                               | F-2025-003                                                                                                                                                                                                                                               | 1                                                                                                | 28,000                                         |                                                                                                         |                        |           |        | 28,000                                                                                                                                                                                                                                                                      |
| Police department gate operator                                                                                                                                                                                                                                                                                                                                                                                                                                                                                                                                                                                                                                                      | F-2025-005                                                                                                                                                                                                                                               | 2                                                                                                | 15,000                                         |                                                                                                         |                        |           |        | 15,000                                                                                                                                                                                                                                                                      |
| Library Meeting Room Addition                                                                                                                                                                                                                                                                                                                                                                                                                                                                                                                                                                                                                                                        | F-2025-04                                                                                                                                                                                                                                                | 3                                                                                                | 45,000                                         |                                                                                                         |                        |           |        | 45,000                                                                                                                                                                                                                                                                      |
| Library-Retaining Wall/Lanscape Repair                                                                                                                                                                                                                                                                                                                                                                                                                                                                                                                                                                                                                                               | F-2026-001                                                                                                                                                                                                                                               | 2                                                                                                |                                                |                                                                                                         |                        | 500,000   |        | 500,000                                                                                                                                                                                                                                                                     |
| City hall-elevator modernization                                                                                                                                                                                                                                                                                                                                                                                                                                                                                                                                                                                                                                                     | F-2026-003                                                                                                                                                                                                                                               | 2                                                                                                |                                                | 150,000                                                                                                 |                        |           |        | 150,000                                                                                                                                                                                                                                                                     |
| City Hall RTU 12 replacement                                                                                                                                                                                                                                                                                                                                                                                                                                                                                                                                                                                                                                                         | F-2026-004                                                                                                                                                                                                                                               | 2                                                                                                |                                                | 30,000                                                                                                  |                        |           |        | 30,000                                                                                                                                                                                                                                                                      |
| City Hall-roof replacement                                                                                                                                                                                                                                                                                                                                                                                                                                                                                                                                                                                                                                                           | F-2026-005                                                                                                                                                                                                                                               | 1                                                                                                |                                                | 440,000                                                                                                 |                        |           |        | 440,000                                                                                                                                                                                                                                                                     |
| City Hall-Training Room Carpet                                                                                                                                                                                                                                                                                                                                                                                                                                                                                                                                                                                                                                                       | F-2026-006                                                                                                                                                                                                                                               | 3                                                                                                |                                                | 16,000                                                                                                  |                        |           |        | 16,000                                                                                                                                                                                                                                                                      |
| City Hall-First Floor Carpet                                                                                                                                                                                                                                                                                                                                                                                                                                                                                                                                                                                                                                                         | F-2026-007                                                                                                                                                                                                                                               | 3                                                                                                |                                                | 73,000                                                                                                  |                        |           |        | 73,000                                                                                                                                                                                                                                                                      |
| City Hall RTU 11 replacement                                                                                                                                                                                                                                                                                                                                                                                                                                                                                                                                                                                                                                                         | F-2027-001                                                                                                                                                                                                                                               | 2                                                                                                |                                                |                                                                                                         | 30,000                 |           |        | 30,000                                                                                                                                                                                                                                                                      |
| Street Shop Make up air unit replacement                                                                                                                                                                                                                                                                                                                                                                                                                                                                                                                                                                                                                                             | F-2027-002                                                                                                                                                                                                                                               | 2                                                                                                |                                                |                                                                                                         | 45,000                 |           |        | 45,000                                                                                                                                                                                                                                                                      |
| Street Shop- HVAC replacement                                                                                                                                                                                                                                                                                                                                                                                                                                                                                                                                                                                                                                                        | F-2028-001                                                                                                                                                                                                                                               | 1                                                                                                |                                                |                                                                                                         |                        | 45,000    |        | 45,000                                                                                                                                                                                                                                                                      |
| Library Boiler Replacement                                                                                                                                                                                                                                                                                                                                                                                                                                                                                                                                                                                                                                                           | F-2029-001                                                                                                                                                                                                                                               | 1                                                                                                |                                                |                                                                                                         |                        |           | 28,000 | 28,000                                                                                                                                                                                                                                                                      |
| PD Boiler #1 Replacement                                                                                                                                                                                                                                                                                                                                                                                                                                                                                                                                                                                                                                                             | F-2029-002                                                                                                                                                                                                                                               | 1                                                                                                |                                                |                                                                                                         |                        |           | 38,000 | 38,000                                                                                                                                                                                                                                                                      |
| <b>City Facilities Tot</b>                                                                                                                                                                                                                                                                                                                                                                                                                                                                                                                                                                                                                                                           | al                                                                                                                                                                                                                                                       | _                                                                                                | 21,138,000                                     | 1,359,000                                                                                               | 151,000                | 545,000   | 66,000 | 23,259,000                                                                                                                                                                                                                                                                  |
| Engineering Division                                                                                                                                                                                                                                                                                                                                                                                                                                                                                                                                                                                                                                                                 |                                                                                                                                                                                                                                                          |                                                                                                  |                                                |                                                                                                         |                        |           |        |                                                                                                                                                                                                                                                                             |
|                                                                                                                                                                                                                                                                                                                                                                                                                                                                                                                                                                                                                                                                                      |                                                                                                                                                                                                                                                          |                                                                                                  |                                                |                                                                                                         |                        |           |        |                                                                                                                                                                                                                                                                             |
| Wall Street Road Reconstruction                                                                                                                                                                                                                                                                                                                                                                                                                                                                                                                                                                                                                                                      | E-2024-003                                                                                                                                                                                                                                               | 2                                                                                                | 8,024,328                                      |                                                                                                         |                        |           |        | 8,024,328                                                                                                                                                                                                                                                                   |
| Wall Street Road Reconstruction<br>2025 Street Reclamation Project                                                                                                                                                                                                                                                                                                                                                                                                                                                                                                                                                                                                                   | E-2024-003<br>E-2025-001                                                                                                                                                                                                                                 | 2<br>2                                                                                           | 8,024,328<br>1,289,270                         |                                                                                                         |                        |           |        |                                                                                                                                                                                                                                                                             |
|                                                                                                                                                                                                                                                                                                                                                                                                                                                                                                                                                                                                                                                                                      |                                                                                                                                                                                                                                                          |                                                                                                  |                                                |                                                                                                         |                        |           |        | 1,289,270                                                                                                                                                                                                                                                                   |
| 2025 Street Reclamation Project<br>2025 Mill and Overlay Project                                                                                                                                                                                                                                                                                                                                                                                                                                                                                                                                                                                                                     | E-2025-001                                                                                                                                                                                                                                               | 2                                                                                                | 1,289,270                                      |                                                                                                         |                        |           |        | 1,289,270<br>1,084,095                                                                                                                                                                                                                                                      |
| 2025 Street Reclamation Project<br>2025 Mill and Overlay Project<br>2025 Sidewalk/Trail Improvements Project                                                                                                                                                                                                                                                                                                                                                                                                                                                                                                                                                                         | E-2025-001<br>E-2025-002                                                                                                                                                                                                                                 | 2<br>2                                                                                           | 1,289,270<br>1,084,095                         |                                                                                                         |                        |           |        | 1,289,270<br>1,084,095<br>617,396                                                                                                                                                                                                                                           |
| 2025 Street Reclamation Project<br>2025 Mill and Overlay Project<br>2025 Sidewalk/Trail Improvements Project<br>Mill Towns Trail - Woodley To Waterford Bridge                                                                                                                                                                                                                                                                                                                                                                                                                                                                                                                       | E-2025-001<br>E-2025-002<br>E-2025-003                                                                                                                                                                                                                   | 2<br>2<br>1                                                                                      | 1,289,270<br>1,084,095<br>617,396              | 1,233,200                                                                                               |                        |           |        | 1,289,270<br>1,084,095<br>617,396<br>8,100,000                                                                                                                                                                                                                              |
| 2025 Street Reclamation Project<br>2025 Mill and Overlay Project<br>2025 Sidewalk/Trail Improvements Project<br>Mill Towns Trail - Woodley To Waterford Bridge<br>2026 Mill and Overlay Project                                                                                                                                                                                                                                                                                                                                                                                                                                                                                      | E-2025-001<br>E-2025-002<br>E-2025-003<br>E-2025-004<br>E-2026-001                                                                                                                                                                                       | 2<br>2<br>1<br>1<br>2                                                                            | 1,289,270<br>1,084,095<br>617,396              |                                                                                                         |                        |           |        | 1,289,270<br>1,084,095<br>617,396<br>8,100,000<br>1,233,200                                                                                                                                                                                                                 |
| 2025 Street Reclamation Project<br>2025 Mill and Overlay Project<br>2025 Sidewalk/Trail Improvements Project<br>Mill Towns Trail - Woodley To Waterford Bridge<br>2026 Mill and Overlay Project<br>Jefferson Parkway Mill and Overlay                                                                                                                                                                                                                                                                                                                                                                                                                                                | E-2025-001<br>E-2025-002<br>E-2025-003<br>E-2025-004<br>E-2026-001<br>E-2026-002                                                                                                                                                                         | 2<br>2<br>1<br>1                                                                                 | 1,289,270<br>1,084,095<br>617,396              | 1,233,200<br>2,007,487<br>2,270,952                                                                     |                        |           |        | 1,289,270<br>1,084,095<br>617,396<br>8,100,000<br>1,233,200<br>2,007,487                                                                                                                                                                                                    |
| 2025 Street Reclamation Project<br>2025 Mill and Overlay Project<br>2025 Sidewalk/Trail Improvements Project<br>Mill Towns Trail - Woodley To Waterford Bridge<br>2026 Mill and Overlay Project<br>Jefferson Parkway Mill and Overlay<br>Spring Creek Road Reconstruction                                                                                                                                                                                                                                                                                                                                                                                                            | E-2025-001<br>E-2025-002<br>E-2025-003<br>E-2025-004<br>E-2026-001<br>E-2026-002<br>E-2026-003                                                                                                                                                           | 2<br>2<br>1<br>1<br>2<br>2                                                                       | 1,289,270<br>1,084,095<br>617,396              | 2,007,487                                                                                               |                        |           |        | 1,289,270<br>1,084,095<br>617,396<br>8,100,000<br>1,233,200<br>2,007,487<br>2,270,952                                                                                                                                                                                       |
| 2025 Street Reclamation Project<br>2025 Mill and Overlay Project<br>2025 Sidewalk/Trail Improvements Project<br>Mill Towns Trail - Woodley To Waterford Bridge<br>2026 Mill and Overlay Project<br>Jefferson Parkway Mill and Overlay<br>Spring Creek Road Reconstruction<br>Fremouw Avenue Railroad Crossing Medians                                                                                                                                                                                                                                                                                                                                                                | E-2025-001<br>E-2025-002<br>E-2025-003<br>E-2025-004<br>E-2026-001<br>E-2026-002<br>E-2026-003<br>E-2026-004                                                                                                                                             | 2<br>2<br>1<br>2<br>2<br>2<br>2                                                                  | 1,289,270<br>1,084,095<br>617,396              | 2,007,487<br>2,270,952<br>290,000                                                                       |                        |           |        | 1,289,270<br>1,084,095<br>617,396<br>8,100,000<br>1,233,200<br>2,007,487<br>2,270,952<br>290,000                                                                                                                                                                            |
| 2025 Street Reclamation Project<br>2025 Mill and Overlay Project<br>2025 Sidewalk/Trail Improvements Project<br>Mill Towns Trail - Woodley To Waterford Bridge<br>2026 Mill and Overlay Project<br>Jefferson Parkway Mill and Overlay<br>Spring Creek Road Reconstruction<br>Fremouw Avenue Railroad Crossing Medians<br>Mill Towns Trail-Prairie Street to Woodley Street                                                                                                                                                                                                                                                                                                           | E-2025-001<br>E-2025-002<br>E-2025-003<br>E-2025-004<br>E-2026-001<br>E-2026-002<br>E-2026-003<br>E-2026-004<br>E-2026-005                                                                                                                               | 2<br>2<br>1<br>2<br>2<br>2<br>2                                                                  | 1,289,270<br>1,084,095<br>617,396              | 2,007,487<br>2,270,952<br>290,000<br>1,169,885                                                          |                        |           |        | 1,289,270<br>1,084,095<br>617,396<br>8,100,000<br>1,233,200<br>2,007,487<br>2,270,952<br>290,000<br>1,169,885                                                                                                                                                               |
| 2025 Street Reclamation Project<br>2025 Mill and Overlay Project<br>2025 Sidewalk/Trail Improvements Project<br>Mill Towns Trail - Woodley To Waterford Bridge<br>2026 Mill and Overlay Project<br>Jefferson Parkway Mill and Overlay<br>Spring Creek Road Reconstruction<br>Fremouw Avenue Railroad Crossing Medians<br>Mill Towns Trail-Prairie Street to Woodley Street<br>Prairie Street Sidewalk                                                                                                                                                                                                                                                                                | E-2025-001<br>E-2025-002<br>E-2025-003<br>E-2025-004<br>E-2026-001<br>E-2026-002<br>E-2026-003<br>E-2026-004<br>E-2026-005<br>E-2026-006                                                                                                                 | 2<br>1<br>1<br>2<br>2<br>2<br>2<br>1<br>1                                                        | 1,289,270<br>1,084,095<br>617,396              | 2,007,487<br>2,270,952<br>290,000<br>1,169,885<br>180,468                                               |                        |           |        | 1,289,270<br>1,084,095<br>617,396<br>8,100,000<br>1,233,200<br>2,007,487<br>2,270,952<br>290,000<br>1,169,885<br>180,468                                                                                                                                                    |
| 2025 Street Reclamation Project<br>2025 Mill and Overlay Project<br>2025 Sidewalk/Trail Improvements Project<br>Mill Towns Trail - Woodley To Waterford Bridge<br>2026 Mill and Overlay Project<br>Jefferson Parkway Mill and Overlay<br>Spring Creek Road Reconstruction<br>Fremouw Avenue Railroad Crossing Medians<br>Mill Towns Trail-Prairie Street to Woodley Street                                                                                                                                                                                                                                                                                                           | E-2025-001<br>E-2025-002<br>E-2025-003<br>E-2025-004<br>E-2026-001<br>E-2026-002<br>E-2026-003<br>E-2026-004<br>E-2026-005<br>E-2026-006<br>E-2026-007                                                                                                   | 2<br>1<br>1<br>2<br>2<br>2<br>2<br>1<br>1<br>2                                                   | 1,289,270<br>1,084,095<br>617,396              | 2,007,487<br>2,270,952<br>290,000<br>1,169,885<br>180,468<br>2,000,000                                  |                        |           |        | 1,289,270<br>1,084,095<br>617,396<br>8,100,000<br>1,233,200<br>2,007,487<br>2,270,952<br>290,000<br>1,169,885<br>180,468<br>2,000,000                                                                                                                                       |
| 2025 Street Reclamation Project<br>2025 Mill and Overlay Project<br>2025 Sidewalk/Trail Improvements Project<br>Mill Towns Trail - Woodley To Waterford Bridge<br>2026 Mill and Overlay Project<br>Jefferson Parkway Mill and Overlay<br>Spring Creek Road Reconstruction<br>Fremouw Avenue Railroad Crossing Medians<br>Mill Towns Trail-Prairie Street to Woodley Street<br>Prairie Street Sidewalk<br>St. Olaf, 2nd & 3rd St Railroad Crossing Signal<br>2026 Seal Coat                                                                                                                                                                                                           | E-2025-001<br>E-2025-002<br>E-2025-003<br>E-2026-001<br>E-2026-002<br>E-2026-003<br>E-2026-004<br>E-2026-005<br>E-2026-006<br>E-2026-007<br>E-2026-008                                                                                                   | 2<br>1<br>1<br>2<br>2<br>2<br>2<br>1<br>1<br>2<br>2<br>2                                         | 1,289,270<br>1,084,095<br>617,396              | 2,007,487<br>2,270,952<br>290,000<br>1,169,885<br>180,468<br>2,000,000<br>116,630                       |                        |           |        | 1,289,270<br>1,084,095<br>617,396<br>8,100,000<br>1,233,200<br>2,007,487<br>2,270,952<br>290,000<br>1,169,885<br>180,468<br>2,000,000<br>116,630                                                                                                                            |
| 2025 Street Reclamation Project<br>2025 Mill and Overlay Project<br>2025 Sidewalk/Trail Improvements Project<br>Mill Towns Trail - Woodley To Waterford Bridge<br>2026 Mill and Overlay Project<br>Jefferson Parkway Mill and Overlay<br>Spring Creek Road Reconstruction<br>Fremouw Avenue Railroad Crossing Medians<br>Mill Towns Trail-Prairie Street to Woodley Street<br>Prairie Street Sidewalk<br>St. Olaf, 2nd & 3rd St Railroad Crossing Signal<br>2026 Seal Coat<br>Spring Street Cul-de-sac                                                                                                                                                                               | E-2025-001<br>E-2025-002<br>E-2025-004<br>E-2026-001<br>E-2026-002<br>E-2026-003<br>E-2026-004<br>E-2026-005<br>E-2026-006<br>E-2026-007<br>E-2026-008<br>E-2026-009                                                                                     | 2<br>1<br>1<br>2<br>2<br>2<br>2<br>1<br>1<br>2<br>2<br>2<br>2<br>2<br>2                          | 1,289,270<br>1,084,095<br>617,396              | 2,007,487<br>2,270,952<br>290,000<br>1,169,885<br>180,468<br>2,000,000<br>116,630<br>500,000            |                        |           |        | 1,289,270<br>1,084,095<br>617,396<br>8,100,000<br>1,233,200<br>2,007,487<br>2,270,952<br>290,000<br>1,169,885<br>180,468<br>2,000,000<br>116,630<br>500,000                                                                                                                 |
| 2025 Street Reclamation Project<br>2025 Mill and Overlay Project<br>2025 Sidewalk/Trail Improvements Project<br>Mill Towns Trail - Woodley To Waterford Bridge<br>2026 Mill and Overlay Project<br>Jefferson Parkway Mill and Overlay<br>Spring Creek Road Reconstruction<br>Fremouw Avenue Railroad Crossing Medians<br>Mill Towns Trail-Prairie Street to Woodley Street<br>Prairie Street Sidewalk<br>St. Olaf, 2nd & 3rd St Railroad Crossing Signal<br>2026 Seal Coat                                                                                                                                                                                                           | E-2025-001<br>E-2025-002<br>E-2025-003<br>E-2026-001<br>E-2026-002<br>E-2026-003<br>E-2026-004<br>E-2026-005<br>E-2026-006<br>E-2026-007<br>E-2026-008                                                                                                   | 2<br>1<br>1<br>2<br>2<br>2<br>2<br>1<br>1<br>2<br>2<br>2<br>2<br>2<br>2<br>2                     | 1,289,270<br>1,084,095<br>617,396<br>8,100,000 | 2,007,487<br>2,270,952<br>290,000<br>1,169,885<br>180,468<br>2,000,000<br>116,630                       |                        |           |        | 1,289,270<br>1,084,095<br>617,396<br>8,100,000<br>1,233,200<br>2,007,487<br>2,270,952<br>290,000<br>1,169,885<br>180,468<br>2,000,000<br>116,630<br>500,000<br>260,686                                                                                                      |
| 2025 Street Reclamation Project<br>2025 Mill and Overlay Project<br>2025 Sidewalk/Trail Improvements Project<br>Mill Towns Trail - Woodley To Waterford Bridge<br>2026 Mill and Overlay Project<br>Jefferson Parkway Mill and Overlay<br>Spring Creek Road Reconstruction<br>Fremouw Avenue Railroad Crossing Medians<br>Mill Towns Trail-Prairie Street to Woodley Street<br>Prairie Street Sidewalk<br>St. Olaf, 2nd & 3rd St Railroad Crossing Signal<br>2026 Seal Coat<br>Spring Street Cul-de-sac<br>Jefferson Parkway Trail<br>Sechler Park Trail                                                                                                                              | E-2025-001<br>E-2025-002<br>E-2025-003<br>E-2025-004<br>E-2026-001<br>E-2026-002<br>E-2026-003<br>E-2026-004<br>E-2026-005<br>E-2026-006<br>E-2026-007<br>E-2026-008<br>E-2026-009<br>E-2026-010<br>E-2026-011                                           | 2<br>1<br>1<br>2<br>2<br>2<br>2<br>1<br>1<br>2<br>2<br>2<br>2<br>2<br>2<br>2<br>2                | 1,289,270<br>1,084,095<br>617,396              | 2,007,487<br>2,270,952<br>290,000<br>1,169,885<br>180,468<br>2,000,000<br>116,630<br>500,000<br>260,686 |                        |           |        | 1,289,270<br>1,084,095<br>617,396<br>8,100,000<br>1,233,200<br>2,007,487<br>2,270,952<br>290,000<br>1,169,885<br>180,468<br>2,000,000<br>116,630<br>500,000<br>260,686<br>1,299,780                                                                                         |
| 2025 Street Reclamation Project<br>2025 Mill and Overlay Project<br>2025 Sidewalk/Trail Improvements Project<br>Mill Towns Trail - Woodley To Waterford Bridge<br>2026 Mill and Overlay Project<br>Jefferson Parkway Mill and Overlay<br>Spring Creek Road Reconstruction<br>Fremouw Avenue Railroad Crossing Medians<br>Mill Towns Trail-Prairie Street to Woodley Street<br>Prairie Street Sidewalk<br>St. Olaf, 2nd & 3rd St Railroad Crossing Signal<br>2026 Seal Coat<br>Spring Street Cul-de-sac<br>Jefferson Parkway Trail<br>Sechler Park Trail<br>Compost Site Emergency Exit                                                                                               | E-2025-001<br>E-2025-002<br>E-2025-003<br>E-2025-004<br>E-2026-001<br>E-2026-002<br>E-2026-004<br>E-2026-004<br>E-2026-005<br>E-2026-006<br>E-2026-007<br>E-2026-008<br>E-2026-010<br>E-2026-011<br>E-2026-011                                           | 2<br>1<br>1<br>2<br>2<br>2<br>2<br>1<br>1<br>2<br>2<br>2<br>2<br>2<br>2<br>2<br>3                | 1,289,270<br>1,084,095<br>617,396<br>8,100,000 | 2,007,487<br>2,270,952<br>290,000<br>1,169,885<br>180,468<br>2,000,000<br>116,630<br>500,000            | 2 054 448              |           |        | 1,289,270<br>1,084,095<br>617,396<br>8,100,000<br>1,233,200<br>2,007,487<br>2,270,952<br>290,000<br>1,169,885<br>180,468<br>2,000,000<br>116,630<br>500,000<br>260,686<br>1,299,780<br>1,000,000                                                                            |
| 2025 Street Reclamation Project<br>2025 Mill and Overlay Project<br>2025 Sidewalk/Trail Improvements Project<br>Mill Towns Trail - Woodley To Waterford Bridge<br>2026 Mill and Overlay Project<br>Jefferson Parkway Mill and Overlay<br>Spring Creek Road Reconstruction<br>Fremouw Avenue Railroad Crossing Medians<br>Mill Towns Trail-Prairie Street to Woodley Street<br>Prairie Street Sidewalk<br>St. Olaf, 2nd & 3rd St Railroad Crossing Signal<br>2026 Seal Coat<br>Spring Street Cul-de-sac<br>Jefferson Parkway Trail<br>Sechler Park Trail<br>Compost Site Emergency Exit<br>2027 Reclamation Project                                                                   | E-2025-001<br>E-2025-003<br>E-2025-004<br>E-2026-001<br>E-2026-002<br>E-2026-003<br>E-2026-004<br>E-2026-005<br>E-2026-006<br>E-2026-007<br>E-2026-007<br>E-2026-009<br>E-2026-009<br>E-2026-010<br>E-2026-011<br>E-2026-012<br>E-2027-001               | 2<br>1<br>1<br>2<br>2<br>2<br>2<br>1<br>1<br>2<br>2<br>2<br>2<br>2<br>2<br>2<br>3<br>1           | 1,289,270<br>1,084,095<br>617,396<br>8,100,000 | 2,007,487<br>2,270,952<br>290,000<br>1,169,885<br>180,468<br>2,000,000<br>116,630<br>500,000<br>260,686 | 2,054,448              |           |        | 1,289,270<br>1,084,095<br>617,396<br>8,100,000<br>1,233,200<br>2,007,487<br>2,270,952<br>290,000<br>1,169,885<br>180,468<br>2,000,000<br>116,630<br>500,000<br>260,686<br>1,299,780<br>1,000,000<br>2,054,448                                                               |
| 2025 Street Reclamation Project<br>2025 Mill and Overlay Project<br>2025 Sidewalk/Trail Improvements Project<br>Mill Towns Trail - Woodley To Waterford Bridge<br>2026 Mill and Overlay Project<br>Jefferson Parkway Mill and Overlay<br>Spring Creek Road Reconstruction<br>Fremouw Avenue Railroad Crossing Medians<br>Mill Towns Trail-Prairie Street to Woodley Street<br>Prairie Street Sidewalk<br>St. Olaf, 2nd & 3rd St Railroad Crossing Signal<br>2026 Seal Coat<br>Spring Street Cul-de-sac<br>Jefferson Parkway Trail<br>Sechler Park Trail<br>Compost Site Emergency Exit<br>2027 Reclamation Project<br>Spring Creek Road Reclamation                                  | E-2025-001<br>E-2025-003<br>E-2025-004<br>E-2026-001<br>E-2026-002<br>E-2026-003<br>E-2026-004<br>E-2026-005<br>E-2026-006<br>E-2026-007<br>E-2026-008<br>E-2026-009<br>E-2026-010<br>E-2026-011<br>E-2026-012<br>E-2027-001<br>E-2027-002               | 2<br>1<br>1<br>2<br>2<br>2<br>2<br>2<br>1<br>1<br>2<br>2<br>2<br>2<br>2<br>2<br>2<br>3<br>1<br>2 | 1,289,270<br>1,084,095<br>617,396<br>8,100,000 | 2,007,487<br>2,270,952<br>290,000<br>1,169,885<br>180,468<br>2,000,000<br>116,630<br>500,000<br>260,686 | 2,054,448<br>1,340,623 | 1.485 290 |        | 1,289,270<br>1,084,095<br>617,396<br>8,100,000<br>1,233,200<br>2,007,487<br>2,270,952<br>290,000<br>1,169,885<br>180,468<br>2,000,000<br>116,630<br>500,000<br>260,686<br>1,299,780<br>1,000,000<br>2,054,448<br>1,365,623                                                  |
| 2025 Street Reclamation Project<br>2025 Mill and Overlay Project<br>2025 Sidewalk/Trail Improvements Project<br>Mill Towns Trail - Woodley To Waterford Bridge<br>2026 Mill and Overlay Project<br>Jefferson Parkway Mill and Overlay<br>Spring Creek Road Reconstruction<br>Fremouw Avenue Railroad Crossing Medians<br>Mill Towns Trail-Prairie Street to Woodley Street<br>Prairie Street Sidewalk<br>St. Olaf, 2nd & 3rd St Railroad Crossing Signal<br>2026 Seal Coat<br>Spring Street Cul-de-sac<br>Jefferson Parkway Trail<br>Sechler Park Trail<br>Compost Site Emergency Exit<br>2027 Reclamation Project<br>Spring Creek Road Reclamation<br>Eaves Avenue Mill and Overlay | E-2025-001<br>E-2025-003<br>E-2025-004<br>E-2026-001<br>E-2026-002<br>E-2026-003<br>E-2026-004<br>E-2026-005<br>E-2026-006<br>E-2026-007<br>E-2026-009<br>E-2026-009<br>E-2026-010<br>E-2026-011<br>E-2026-012<br>E-2027-001<br>E-2027-002<br>E-2027-004 | 2<br>1<br>1<br>2<br>2<br>2<br>2<br>1<br>1<br>2<br>2<br>2<br>2<br>2<br>2<br>2<br>3<br>1           | 1,289,270<br>1,084,095<br>617,396<br>8,100,000 | 2,007,487<br>2,270,952<br>290,000<br>1,169,885<br>180,468<br>2,000,000<br>116,630<br>500,000<br>260,686 | 1,340,623              | 1,485,290 |        | 1,289,270<br>1,084,095<br>617,396<br>8,100,000<br>1,233,200<br>2,007,487<br>2,270,952<br>290,000<br>1,169,885<br>180,468<br>2,000,000<br>260,686<br>1,299,780<br>1,000,000<br>2,054,448<br>1,365,623<br>1,485,290                                                           |
| 2025 Street Reclamation Project<br>2025 Mill and Overlay Project<br>2025 Sidewalk/Trail Improvements Project<br>Mill Towns Trail - Woodley To Waterford Bridge<br>2026 Mill and Overlay Project<br>Jefferson Parkway Mill and Overlay<br>Spring Creek Road Reconstruction<br>Fremouw Avenue Railroad Crossing Medians<br>Mill Towns Trail-Prairie Street to Woodley Street<br>Prairie Street Sidewalk<br>St. Olaf, 2nd & 3rd St Railroad Crossing Signal<br>2026 Seal Coat<br>Spring Street Cul-de-sac<br>Jefferson Parkway Trail<br>Sechler Park Trail<br>Compost Site Emergency Exit<br>2027 Reclamation Project<br>Spring Creek Road Reclamation                                  | E-2025-001<br>E-2025-003<br>E-2025-004<br>E-2026-001<br>E-2026-002<br>E-2026-003<br>E-2026-004<br>E-2026-005<br>E-2026-006<br>E-2026-007<br>E-2026-008<br>E-2026-009<br>E-2026-010<br>E-2026-011<br>E-2026-012<br>E-2027-001<br>E-2027-002               | 2<br>1<br>1<br>2<br>2<br>2<br>2<br>2<br>1<br>1<br>2<br>2<br>2<br>2<br>2<br>2<br>2<br>3<br>1<br>2 | 1,289,270<br>1,084,095<br>617,396<br>8,100,000 | 2,007,487<br>2,270,952<br>290,000<br>1,169,885<br>180,468<br>2,000,000<br>116,630<br>500,000<br>260,686 |                        | 1,485,290 |        | 8,024,328<br>1,289,270<br>1,084,095<br>617,396<br>8,100,000<br>1,233,200<br>2,007,487<br>2,270,952<br>290,000<br>1,169,885<br>180,468<br>2,000,000<br>116,630<br>500,000<br>260,686<br>1,299,780<br>1,000,000<br>2,054,448<br>1,365,623<br>1,485,290<br>2,342,600<br>38,184 |