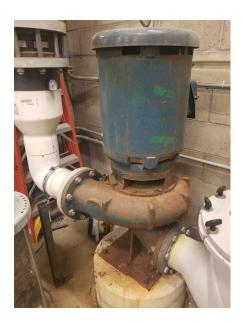

#### **PROJECTS BY DEPARTMENT**

| Department                                                                                                                                                                                                                                                                                                                                                                                                                                                                                                                                                                                                                                                                           | Project #                                                                                                                                                                                                                                                | Priority                                                                                         | 2025                                           | 2026                                                                                                    | 2027                   | 2028      | 2029   | Total                                                                                                                                                                                                                                                                       |
|--------------------------------------------------------------------------------------------------------------------------------------------------------------------------------------------------------------------------------------------------------------------------------------------------------------------------------------------------------------------------------------------------------------------------------------------------------------------------------------------------------------------------------------------------------------------------------------------------------------------------------------------------------------------------------------|----------------------------------------------------------------------------------------------------------------------------------------------------------------------------------------------------------------------------------------------------------|--------------------------------------------------------------------------------------------------|------------------------------------------------|---------------------------------------------------------------------------------------------------------|------------------------|-----------|--------|-----------------------------------------------------------------------------------------------------------------------------------------------------------------------------------------------------------------------------------------------------------------------------|
| City Facilities                                                                                                                                                                                                                                                                                                                                                                                                                                                                                                                                                                                                                                                                      |                                                                                                                                                                                                                                                          |                                                                                                  |                                                |                                                                                                         |                        |           |        |                                                                                                                                                                                                                                                                             |
| Street shop-trench drains                                                                                                                                                                                                                                                                                                                                                                                                                                                                                                                                                                                                                                                            | F-2022-011                                                                                                                                                                                                                                               | 2                                                                                                |                                                |                                                                                                         | 76,000                 |           |        | 76,000                                                                                                                                                                                                                                                                      |
| City Hall-Exterior improvements at City Hall                                                                                                                                                                                                                                                                                                                                                                                                                                                                                                                                                                                                                                         | F-2023-002                                                                                                                                                                                                                                               | 3                                                                                                |                                                | 350,000                                                                                                 |                        |           |        | 350,000                                                                                                                                                                                                                                                                     |
| New Ice Arena                                                                                                                                                                                                                                                                                                                                                                                                                                                                                                                                                                                                                                                                        | F-2024-006                                                                                                                                                                                                                                               | 1                                                                                                | 20,900,000                                     |                                                                                                         |                        |           |        | 20,900,000                                                                                                                                                                                                                                                                  |
| City Hall- Boiler replacement                                                                                                                                                                                                                                                                                                                                                                                                                                                                                                                                                                                                                                                        | F-2025-001                                                                                                                                                                                                                                               | 2                                                                                                | 150,000                                        |                                                                                                         |                        |           |        | 150,000                                                                                                                                                                                                                                                                     |
| Pool- replaster                                                                                                                                                                                                                                                                                                                                                                                                                                                                                                                                                                                                                                                                      | F-2025-002                                                                                                                                                                                                                                               | 2                                                                                                |                                                | 300,000                                                                                                 |                        |           |        | 300,000                                                                                                                                                                                                                                                                     |
| Pool- pump replacement                                                                                                                                                                                                                                                                                                                                                                                                                                                                                                                                                                                                                                                               | F-2025-003                                                                                                                                                                                                                                               | 1                                                                                                | 28,000                                         |                                                                                                         |                        |           |        | 28,000                                                                                                                                                                                                                                                                      |
| Police department gate operator                                                                                                                                                                                                                                                                                                                                                                                                                                                                                                                                                                                                                                                      | F-2025-005                                                                                                                                                                                                                                               | 2                                                                                                | 15,000                                         |                                                                                                         |                        |           |        | 15,000                                                                                                                                                                                                                                                                      |
| Library Meeting Room Addition                                                                                                                                                                                                                                                                                                                                                                                                                                                                                                                                                                                                                                                        | F-2025-04                                                                                                                                                                                                                                                | 3                                                                                                | 45,000                                         |                                                                                                         |                        |           |        | 45,000                                                                                                                                                                                                                                                                      |
| Library-Retaining Wall/Lanscape Repair                                                                                                                                                                                                                                                                                                                                                                                                                                                                                                                                                                                                                                               | F-2026-001                                                                                                                                                                                                                                               | 2                                                                                                |                                                |                                                                                                         |                        | 500,000   |        | 500,000                                                                                                                                                                                                                                                                     |
| City hall-elevator modernization                                                                                                                                                                                                                                                                                                                                                                                                                                                                                                                                                                                                                                                     | F-2026-003                                                                                                                                                                                                                                               | 2                                                                                                |                                                | 150,000                                                                                                 |                        |           |        | 150,000                                                                                                                                                                                                                                                                     |
| City Hall RTU 12 replacement                                                                                                                                                                                                                                                                                                                                                                                                                                                                                                                                                                                                                                                         | F-2026-004                                                                                                                                                                                                                                               | 2                                                                                                |                                                | 30,000                                                                                                  |                        |           |        | 30,000                                                                                                                                                                                                                                                                      |
| City Hall-roof replacement                                                                                                                                                                                                                                                                                                                                                                                                                                                                                                                                                                                                                                                           | F-2026-005                                                                                                                                                                                                                                               | 1                                                                                                |                                                | 440,000                                                                                                 |                        |           |        | 440,000                                                                                                                                                                                                                                                                     |
| City Hall-Training Room Carpet                                                                                                                                                                                                                                                                                                                                                                                                                                                                                                                                                                                                                                                       | F-2026-006                                                                                                                                                                                                                                               | 3                                                                                                |                                                | 16,000                                                                                                  |                        |           |        | 16,000                                                                                                                                                                                                                                                                      |
| City Hall-First Floor Carpet                                                                                                                                                                                                                                                                                                                                                                                                                                                                                                                                                                                                                                                         | F-2026-007                                                                                                                                                                                                                                               | 3                                                                                                |                                                | 73,000                                                                                                  |                        |           |        | 73,000                                                                                                                                                                                                                                                                      |
| City Hall RTU 11 replacement                                                                                                                                                                                                                                                                                                                                                                                                                                                                                                                                                                                                                                                         | F-2027-001                                                                                                                                                                                                                                               | 2                                                                                                |                                                |                                                                                                         | 30,000                 |           |        | 30,000                                                                                                                                                                                                                                                                      |
| Street Shop Make up air unit replacement                                                                                                                                                                                                                                                                                                                                                                                                                                                                                                                                                                                                                                             | F-2027-002                                                                                                                                                                                                                                               | 2                                                                                                |                                                |                                                                                                         | 45,000                 |           |        | 45,000                                                                                                                                                                                                                                                                      |
| Street Shop- HVAC replacement                                                                                                                                                                                                                                                                                                                                                                                                                                                                                                                                                                                                                                                        | F-2028-001                                                                                                                                                                                                                                               | 1                                                                                                |                                                |                                                                                                         |                        | 45,000    |        | 45,000                                                                                                                                                                                                                                                                      |
| Library Boiler Replacement                                                                                                                                                                                                                                                                                                                                                                                                                                                                                                                                                                                                                                                           | F-2029-001                                                                                                                                                                                                                                               | 1                                                                                                |                                                |                                                                                                         |                        |           | 28,000 | 28,000                                                                                                                                                                                                                                                                      |
| PD Boiler #1 Replacement                                                                                                                                                                                                                                                                                                                                                                                                                                                                                                                                                                                                                                                             | F-2029-002                                                                                                                                                                                                                                               | 1                                                                                                |                                                |                                                                                                         |                        |           | 38,000 | 38,000                                                                                                                                                                                                                                                                      |
| <b>City Facilities Tot</b>                                                                                                                                                                                                                                                                                                                                                                                                                                                                                                                                                                                                                                                           | al                                                                                                                                                                                                                                                       | _                                                                                                | 21,138,000                                     | 1,359,000                                                                                               | 151,000                | 545,000   | 66,000 | 23,259,000                                                                                                                                                                                                                                                                  |
| Engineering Division                                                                                                                                                                                                                                                                                                                                                                                                                                                                                                                                                                                                                                                                 |                                                                                                                                                                                                                                                          |                                                                                                  |                                                |                                                                                                         |                        |           |        |                                                                                                                                                                                                                                                                             |
|                                                                                                                                                                                                                                                                                                                                                                                                                                                                                                                                                                                                                                                                                      |                                                                                                                                                                                                                                                          |                                                                                                  |                                                |                                                                                                         |                        |           |        |                                                                                                                                                                                                                                                                             |
| Wall Street Road Reconstruction                                                                                                                                                                                                                                                                                                                                                                                                                                                                                                                                                                                                                                                      | E-2024-003                                                                                                                                                                                                                                               | 2                                                                                                | 8,024,328                                      |                                                                                                         |                        |           |        | 8,024,328                                                                                                                                                                                                                                                                   |
| Wall Street Road Reconstruction<br>2025 Street Reclamation Project                                                                                                                                                                                                                                                                                                                                                                                                                                                                                                                                                                                                                   | E-2024-003<br>E-2025-001                                                                                                                                                                                                                                 | 2<br>2                                                                                           | 8,024,328<br>1,289,270                         |                                                                                                         |                        |           |        |                                                                                                                                                                                                                                                                             |
|                                                                                                                                                                                                                                                                                                                                                                                                                                                                                                                                                                                                                                                                                      |                                                                                                                                                                                                                                                          |                                                                                                  |                                                |                                                                                                         |                        |           |        | 1,289,270                                                                                                                                                                                                                                                                   |
| 2025 Street Reclamation Project<br>2025 Mill and Overlay Project                                                                                                                                                                                                                                                                                                                                                                                                                                                                                                                                                                                                                     | E-2025-001                                                                                                                                                                                                                                               | 2                                                                                                | 1,289,270                                      |                                                                                                         |                        |           |        | 1,289,270<br>1,084,095                                                                                                                                                                                                                                                      |
| 2025 Street Reclamation Project<br>2025 Mill and Overlay Project<br>2025 Sidewalk/Trail Improvements Project                                                                                                                                                                                                                                                                                                                                                                                                                                                                                                                                                                         | E-2025-001<br>E-2025-002                                                                                                                                                                                                                                 | 2<br>2                                                                                           | 1,289,270<br>1,084,095                         |                                                                                                         |                        |           |        | 1,289,270<br>1,084,095<br>617,396                                                                                                                                                                                                                                           |
| 2025 Street Reclamation Project<br>2025 Mill and Overlay Project<br>2025 Sidewalk/Trail Improvements Project<br>Mill Towns Trail - Woodley To Waterford Bridge                                                                                                                                                                                                                                                                                                                                                                                                                                                                                                                       | E-2025-001<br>E-2025-002<br>E-2025-003                                                                                                                                                                                                                   | 2<br>2<br>1                                                                                      | 1,289,270<br>1,084,095<br>617,396              | 1,233,200                                                                                               |                        |           |        | 1,289,270<br>1,084,095<br>617,396<br>8,100,000                                                                                                                                                                                                                              |
| 2025 Street Reclamation Project<br>2025 Mill and Overlay Project<br>2025 Sidewalk/Trail Improvements Project<br>Mill Towns Trail - Woodley To Waterford Bridge<br>2026 Mill and Overlay Project                                                                                                                                                                                                                                                                                                                                                                                                                                                                                      | E-2025-001<br>E-2025-002<br>E-2025-003<br>E-2025-004<br>E-2026-001                                                                                                                                                                                       | 2<br>2<br>1<br>1<br>2                                                                            | 1,289,270<br>1,084,095<br>617,396              |                                                                                                         |                        |           |        | 1,289,270<br>1,084,095<br>617,396<br>8,100,000<br>1,233,200                                                                                                                                                                                                                 |
| 2025 Street Reclamation Project<br>2025 Mill and Overlay Project<br>2025 Sidewalk/Trail Improvements Project<br>Mill Towns Trail - Woodley To Waterford Bridge<br>2026 Mill and Overlay Project<br>Jefferson Parkway Mill and Overlay                                                                                                                                                                                                                                                                                                                                                                                                                                                | E-2025-001<br>E-2025-002<br>E-2025-003<br>E-2025-004<br>E-2026-001<br>E-2026-002                                                                                                                                                                         | 2<br>2<br>1<br>1                                                                                 | 1,289,270<br>1,084,095<br>617,396              | 1,233,200<br>2,007,487<br>2,270,952                                                                     |                        |           |        | 1,289,270<br>1,084,095<br>617,396<br>8,100,000<br>1,233,200<br>2,007,487                                                                                                                                                                                                    |
| 2025 Street Reclamation Project<br>2025 Mill and Overlay Project<br>2025 Sidewalk/Trail Improvements Project<br>Mill Towns Trail - Woodley To Waterford Bridge<br>2026 Mill and Overlay Project<br>Jefferson Parkway Mill and Overlay<br>Spring Creek Road Reconstruction                                                                                                                                                                                                                                                                                                                                                                                                            | E-2025-001<br>E-2025-002<br>E-2025-003<br>E-2025-004<br>E-2026-001<br>E-2026-002<br>E-2026-003                                                                                                                                                           | 2<br>2<br>1<br>1<br>2<br>2                                                                       | 1,289,270<br>1,084,095<br>617,396              | 2,007,487                                                                                               |                        |           |        | 1,289,270<br>1,084,095<br>617,396<br>8,100,000<br>1,233,200<br>2,007,487<br>2,270,952                                                                                                                                                                                       |
| 2025 Street Reclamation Project<br>2025 Mill and Overlay Project<br>2025 Sidewalk/Trail Improvements Project<br>Mill Towns Trail - Woodley To Waterford Bridge<br>2026 Mill and Overlay Project<br>Jefferson Parkway Mill and Overlay<br>Spring Creek Road Reconstruction<br>Fremouw Avenue Railroad Crossing Medians                                                                                                                                                                                                                                                                                                                                                                | E-2025-001<br>E-2025-002<br>E-2025-003<br>E-2025-004<br>E-2026-001<br>E-2026-002<br>E-2026-003<br>E-2026-004                                                                                                                                             | 2<br>2<br>1<br>2<br>2<br>2<br>2                                                                  | 1,289,270<br>1,084,095<br>617,396              | 2,007,487<br>2,270,952<br>290,000                                                                       |                        |           |        | 1,289,270<br>1,084,095<br>617,396<br>8,100,000<br>1,233,200<br>2,007,487<br>2,270,952<br>290,000                                                                                                                                                                            |
| 2025 Street Reclamation Project<br>2025 Mill and Overlay Project<br>2025 Sidewalk/Trail Improvements Project<br>Mill Towns Trail - Woodley To Waterford Bridge<br>2026 Mill and Overlay Project<br>Jefferson Parkway Mill and Overlay<br>Spring Creek Road Reconstruction<br>Fremouw Avenue Railroad Crossing Medians<br>Mill Towns Trail-Prairie Street to Woodley Street                                                                                                                                                                                                                                                                                                           | E-2025-001<br>E-2025-002<br>E-2025-003<br>E-2025-004<br>E-2026-001<br>E-2026-002<br>E-2026-003<br>E-2026-004<br>E-2026-005                                                                                                                               | 2<br>2<br>1<br>2<br>2<br>2<br>2                                                                  | 1,289,270<br>1,084,095<br>617,396              | 2,007,487<br>2,270,952<br>290,000<br>1,169,885                                                          |                        |           |        | 1,289,270<br>1,084,095<br>617,396<br>8,100,000<br>1,233,200<br>2,007,487<br>2,270,952<br>290,000<br>1,169,885                                                                                                                                                               |
| 2025 Street Reclamation Project<br>2025 Mill and Overlay Project<br>2025 Sidewalk/Trail Improvements Project<br>Mill Towns Trail - Woodley To Waterford Bridge<br>2026 Mill and Overlay Project<br>Jefferson Parkway Mill and Overlay<br>Spring Creek Road Reconstruction<br>Fremouw Avenue Railroad Crossing Medians<br>Mill Towns Trail-Prairie Street to Woodley Street<br>Prairie Street Sidewalk                                                                                                                                                                                                                                                                                | E-2025-001<br>E-2025-002<br>E-2025-003<br>E-2025-004<br>E-2026-001<br>E-2026-002<br>E-2026-003<br>E-2026-004<br>E-2026-005<br>E-2026-006                                                                                                                 | 2<br>1<br>1<br>2<br>2<br>2<br>2<br>1<br>1                                                        | 1,289,270<br>1,084,095<br>617,396              | 2,007,487<br>2,270,952<br>290,000<br>1,169,885<br>180,468                                               |                        |           |        | 1,289,270<br>1,084,095<br>617,396<br>8,100,000<br>1,233,200<br>2,007,487<br>2,270,952<br>290,000<br>1,169,885<br>180,468                                                                                                                                                    |
| 2025 Street Reclamation Project<br>2025 Mill and Overlay Project<br>2025 Sidewalk/Trail Improvements Project<br>Mill Towns Trail - Woodley To Waterford Bridge<br>2026 Mill and Overlay Project<br>Jefferson Parkway Mill and Overlay<br>Spring Creek Road Reconstruction<br>Fremouw Avenue Railroad Crossing Medians<br>Mill Towns Trail-Prairie Street to Woodley Street                                                                                                                                                                                                                                                                                                           | E-2025-001<br>E-2025-002<br>E-2025-003<br>E-2025-004<br>E-2026-001<br>E-2026-002<br>E-2026-003<br>E-2026-004<br>E-2026-005<br>E-2026-006<br>E-2026-007                                                                                                   | 2<br>1<br>1<br>2<br>2<br>2<br>2<br>1<br>1<br>2                                                   | 1,289,270<br>1,084,095<br>617,396              | 2,007,487<br>2,270,952<br>290,000<br>1,169,885<br>180,468<br>2,000,000                                  |                        |           |        | 1,289,270<br>1,084,095<br>617,396<br>8,100,000<br>1,233,200<br>2,007,487<br>2,270,952<br>290,000<br>1,169,885<br>180,468<br>2,000,000                                                                                                                                       |
| 2025 Street Reclamation Project<br>2025 Mill and Overlay Project<br>2025 Sidewalk/Trail Improvements Project<br>Mill Towns Trail - Woodley To Waterford Bridge<br>2026 Mill and Overlay Project<br>Jefferson Parkway Mill and Overlay<br>Spring Creek Road Reconstruction<br>Fremouw Avenue Railroad Crossing Medians<br>Mill Towns Trail-Prairie Street to Woodley Street<br>Prairie Street Sidewalk<br>St. Olaf, 2nd & 3rd St Railroad Crossing Signal<br>2026 Seal Coat                                                                                                                                                                                                           | E-2025-001<br>E-2025-002<br>E-2025-003<br>E-2026-001<br>E-2026-002<br>E-2026-003<br>E-2026-004<br>E-2026-005<br>E-2026-006<br>E-2026-007<br>E-2026-008                                                                                                   | 2<br>1<br>1<br>2<br>2<br>2<br>2<br>1<br>1<br>2<br>2<br>2                                         | 1,289,270<br>1,084,095<br>617,396              | 2,007,487<br>2,270,952<br>290,000<br>1,169,885<br>180,468<br>2,000,000<br>116,630                       |                        |           |        | 1,289,270<br>1,084,095<br>617,396<br>8,100,000<br>1,233,200<br>2,007,487<br>2,270,952<br>290,000<br>1,169,885<br>180,468<br>2,000,000<br>116,630                                                                                                                            |
| 2025 Street Reclamation Project<br>2025 Mill and Overlay Project<br>2025 Sidewalk/Trail Improvements Project<br>Mill Towns Trail - Woodley To Waterford Bridge<br>2026 Mill and Overlay Project<br>Jefferson Parkway Mill and Overlay<br>Spring Creek Road Reconstruction<br>Fremouw Avenue Railroad Crossing Medians<br>Mill Towns Trail-Prairie Street to Woodley Street<br>Prairie Street Sidewalk<br>St. Olaf, 2nd & 3rd St Railroad Crossing Signal<br>2026 Seal Coat<br>Spring Street Cul-de-sac                                                                                                                                                                               | E-2025-001<br>E-2025-002<br>E-2025-004<br>E-2026-001<br>E-2026-002<br>E-2026-003<br>E-2026-004<br>E-2026-005<br>E-2026-006<br>E-2026-007<br>E-2026-008<br>E-2026-009                                                                                     | 2<br>1<br>1<br>2<br>2<br>2<br>2<br>1<br>1<br>2<br>2<br>2<br>2<br>2<br>2                          | 1,289,270<br>1,084,095<br>617,396              | 2,007,487<br>2,270,952<br>290,000<br>1,169,885<br>180,468<br>2,000,000<br>116,630<br>500,000            |                        |           |        | 1,289,270<br>1,084,095<br>617,396<br>8,100,000<br>1,233,200<br>2,007,487<br>2,270,952<br>290,000<br>1,169,885<br>180,468<br>2,000,000<br>116,630<br>500,000                                                                                                                 |
| 2025 Street Reclamation Project<br>2025 Mill and Overlay Project<br>2025 Sidewalk/Trail Improvements Project<br>Mill Towns Trail - Woodley To Waterford Bridge<br>2026 Mill and Overlay Project<br>Jefferson Parkway Mill and Overlay<br>Spring Creek Road Reconstruction<br>Fremouw Avenue Railroad Crossing Medians<br>Mill Towns Trail-Prairie Street to Woodley Street<br>Prairie Street Sidewalk<br>St. Olaf, 2nd & 3rd St Railroad Crossing Signal<br>2026 Seal Coat                                                                                                                                                                                                           | E-2025-001<br>E-2025-002<br>E-2025-003<br>E-2026-001<br>E-2026-002<br>E-2026-003<br>E-2026-004<br>E-2026-005<br>E-2026-006<br>E-2026-007<br>E-2026-008                                                                                                   | 2<br>1<br>1<br>2<br>2<br>2<br>2<br>1<br>1<br>2<br>2<br>2<br>2<br>2<br>2<br>2                     | 1,289,270<br>1,084,095<br>617,396<br>8,100,000 | 2,007,487<br>2,270,952<br>290,000<br>1,169,885<br>180,468<br>2,000,000<br>116,630                       |                        |           |        | 1,289,270<br>1,084,095<br>617,396<br>8,100,000<br>1,233,200<br>2,007,487<br>2,270,952<br>290,000<br>1,169,885<br>180,468<br>2,000,000<br>116,630<br>500,000<br>260,686                                                                                                      |
| 2025 Street Reclamation Project<br>2025 Mill and Overlay Project<br>2025 Sidewalk/Trail Improvements Project<br>Mill Towns Trail - Woodley To Waterford Bridge<br>2026 Mill and Overlay Project<br>Jefferson Parkway Mill and Overlay<br>Spring Creek Road Reconstruction<br>Fremouw Avenue Railroad Crossing Medians<br>Mill Towns Trail-Prairie Street to Woodley Street<br>Prairie Street Sidewalk<br>St. Olaf, 2nd & 3rd St Railroad Crossing Signal<br>2026 Seal Coat<br>Spring Street Cul-de-sac<br>Jefferson Parkway Trail<br>Sechler Park Trail                                                                                                                              | E-2025-001<br>E-2025-002<br>E-2025-003<br>E-2025-004<br>E-2026-001<br>E-2026-002<br>E-2026-003<br>E-2026-004<br>E-2026-005<br>E-2026-006<br>E-2026-007<br>E-2026-008<br>E-2026-009<br>E-2026-010<br>E-2026-011                                           | 2<br>1<br>1<br>2<br>2<br>2<br>2<br>1<br>1<br>2<br>2<br>2<br>2<br>2<br>2<br>2<br>2                | 1,289,270<br>1,084,095<br>617,396              | 2,007,487<br>2,270,952<br>290,000<br>1,169,885<br>180,468<br>2,000,000<br>116,630<br>500,000<br>260,686 |                        |           |        | 1,289,270<br>1,084,095<br>617,396<br>8,100,000<br>1,233,200<br>2,007,487<br>2,270,952<br>290,000<br>1,169,885<br>180,468<br>2,000,000<br>116,630<br>500,000<br>260,686<br>1,299,780                                                                                         |
| 2025 Street Reclamation Project<br>2025 Mill and Overlay Project<br>2025 Sidewalk/Trail Improvements Project<br>Mill Towns Trail - Woodley To Waterford Bridge<br>2026 Mill and Overlay Project<br>Jefferson Parkway Mill and Overlay<br>Spring Creek Road Reconstruction<br>Fremouw Avenue Railroad Crossing Medians<br>Mill Towns Trail-Prairie Street to Woodley Street<br>Prairie Street Sidewalk<br>St. Olaf, 2nd & 3rd St Railroad Crossing Signal<br>2026 Seal Coat<br>Spring Street Cul-de-sac<br>Jefferson Parkway Trail<br>Sechler Park Trail<br>Compost Site Emergency Exit                                                                                               | E-2025-001<br>E-2025-002<br>E-2025-003<br>E-2025-004<br>E-2026-001<br>E-2026-002<br>E-2026-004<br>E-2026-004<br>E-2026-005<br>E-2026-006<br>E-2026-007<br>E-2026-008<br>E-2026-010<br>E-2026-011<br>E-2026-011                                           | 2<br>1<br>1<br>2<br>2<br>2<br>2<br>1<br>1<br>2<br>2<br>2<br>2<br>2<br>2<br>2<br>3                | 1,289,270<br>1,084,095<br>617,396<br>8,100,000 | 2,007,487<br>2,270,952<br>290,000<br>1,169,885<br>180,468<br>2,000,000<br>116,630<br>500,000            | 2 054 448              |           |        | 1,289,270<br>1,084,095<br>617,396<br>8,100,000<br>1,233,200<br>2,007,487<br>2,270,952<br>290,000<br>1,169,885<br>180,468<br>2,000,000<br>116,630<br>500,000<br>260,686<br>1,299,780<br>1,000,000                                                                            |
| 2025 Street Reclamation Project<br>2025 Mill and Overlay Project<br>2025 Sidewalk/Trail Improvements Project<br>Mill Towns Trail - Woodley To Waterford Bridge<br>2026 Mill and Overlay Project<br>Jefferson Parkway Mill and Overlay<br>Spring Creek Road Reconstruction<br>Fremouw Avenue Railroad Crossing Medians<br>Mill Towns Trail-Prairie Street to Woodley Street<br>Prairie Street Sidewalk<br>St. Olaf, 2nd & 3rd St Railroad Crossing Signal<br>2026 Seal Coat<br>Spring Street Cul-de-sac<br>Jefferson Parkway Trail<br>Sechler Park Trail<br>Compost Site Emergency Exit<br>2027 Reclamation Project                                                                   | E-2025-001<br>E-2025-003<br>E-2025-004<br>E-2026-001<br>E-2026-002<br>E-2026-003<br>E-2026-004<br>E-2026-005<br>E-2026-006<br>E-2026-007<br>E-2026-007<br>E-2026-009<br>E-2026-009<br>E-2026-010<br>E-2026-011<br>E-2026-012<br>E-2027-001               | 2<br>1<br>1<br>2<br>2<br>2<br>2<br>1<br>1<br>2<br>2<br>2<br>2<br>2<br>2<br>2<br>3<br>1           | 1,289,270<br>1,084,095<br>617,396<br>8,100,000 | 2,007,487<br>2,270,952<br>290,000<br>1,169,885<br>180,468<br>2,000,000<br>116,630<br>500,000<br>260,686 | 2,054,448              |           |        | 1,289,270<br>1,084,095<br>617,396<br>8,100,000<br>1,233,200<br>2,007,487<br>2,270,952<br>290,000<br>1,169,885<br>180,468<br>2,000,000<br>116,630<br>500,000<br>260,686<br>1,299,780<br>1,000,000<br>2,054,448                                                               |
| 2025 Street Reclamation Project<br>2025 Mill and Overlay Project<br>2025 Sidewalk/Trail Improvements Project<br>Mill Towns Trail - Woodley To Waterford Bridge<br>2026 Mill and Overlay Project<br>Jefferson Parkway Mill and Overlay<br>Spring Creek Road Reconstruction<br>Fremouw Avenue Railroad Crossing Medians<br>Mill Towns Trail-Prairie Street to Woodley Street<br>Prairie Street Sidewalk<br>St. Olaf, 2nd & 3rd St Railroad Crossing Signal<br>2026 Seal Coat<br>Spring Street Cul-de-sac<br>Jefferson Parkway Trail<br>Sechler Park Trail<br>Compost Site Emergency Exit<br>2027 Reclamation Project<br>Spring Creek Road Reclamation                                  | E-2025-001<br>E-2025-003<br>E-2025-004<br>E-2026-001<br>E-2026-002<br>E-2026-003<br>E-2026-004<br>E-2026-005<br>E-2026-006<br>E-2026-007<br>E-2026-008<br>E-2026-009<br>E-2026-010<br>E-2026-011<br>E-2026-012<br>E-2027-001<br>E-2027-002               | 2<br>1<br>1<br>2<br>2<br>2<br>2<br>2<br>1<br>1<br>2<br>2<br>2<br>2<br>2<br>2<br>2<br>3<br>1<br>2 | 1,289,270<br>1,084,095<br>617,396<br>8,100,000 | 2,007,487<br>2,270,952<br>290,000<br>1,169,885<br>180,468<br>2,000,000<br>116,630<br>500,000<br>260,686 | 2,054,448<br>1,340,623 | 1.485 290 |        | 1,289,270<br>1,084,095<br>617,396<br>8,100,000<br>1,233,200<br>2,007,487<br>2,270,952<br>290,000<br>1,169,885<br>180,468<br>2,000,000<br>116,630<br>500,000<br>260,686<br>1,299,780<br>1,000,000<br>2,054,448<br>1,365,623                                                  |
| 2025 Street Reclamation Project<br>2025 Mill and Overlay Project<br>2025 Sidewalk/Trail Improvements Project<br>Mill Towns Trail - Woodley To Waterford Bridge<br>2026 Mill and Overlay Project<br>Jefferson Parkway Mill and Overlay<br>Spring Creek Road Reconstruction<br>Fremouw Avenue Railroad Crossing Medians<br>Mill Towns Trail-Prairie Street to Woodley Street<br>Prairie Street Sidewalk<br>St. Olaf, 2nd & 3rd St Railroad Crossing Signal<br>2026 Seal Coat<br>Spring Street Cul-de-sac<br>Jefferson Parkway Trail<br>Sechler Park Trail<br>Compost Site Emergency Exit<br>2027 Reclamation Project<br>Spring Creek Road Reclamation<br>Eaves Avenue Mill and Overlay | E-2025-001<br>E-2025-003<br>E-2025-004<br>E-2026-001<br>E-2026-002<br>E-2026-003<br>E-2026-004<br>E-2026-005<br>E-2026-006<br>E-2026-007<br>E-2026-009<br>E-2026-009<br>E-2026-010<br>E-2026-011<br>E-2026-012<br>E-2027-001<br>E-2027-002<br>E-2027-004 | 2<br>1<br>1<br>2<br>2<br>2<br>2<br>1<br>1<br>2<br>2<br>2<br>2<br>2<br>2<br>2<br>3<br>1           | 1,289,270<br>1,084,095<br>617,396<br>8,100,000 | 2,007,487<br>2,270,952<br>290,000<br>1,169,885<br>180,468<br>2,000,000<br>116,630<br>500,000<br>260,686 | 1,340,623              | 1,485,290 |        | 1,289,270<br>1,084,095<br>617,396<br>8,100,000<br>1,233,200<br>2,007,487<br>2,270,952<br>290,000<br>1,169,885<br>180,468<br>2,000,000<br>260,686<br>1,299,780<br>1,000,000<br>2,054,448<br>1,365,623<br>1,485,290                                                           |
| 2025 Street Reclamation Project<br>2025 Mill and Overlay Project<br>2025 Sidewalk/Trail Improvements Project<br>Mill Towns Trail - Woodley To Waterford Bridge<br>2026 Mill and Overlay Project<br>Jefferson Parkway Mill and Overlay<br>Spring Creek Road Reconstruction<br>Fremouw Avenue Railroad Crossing Medians<br>Mill Towns Trail-Prairie Street to Woodley Street<br>Prairie Street Sidewalk<br>St. Olaf, 2nd & 3rd St Railroad Crossing Signal<br>2026 Seal Coat<br>Spring Street Cul-de-sac<br>Jefferson Parkway Trail<br>Sechler Park Trail<br>Compost Site Emergency Exit<br>2027 Reclamation Project<br>Spring Creek Road Reclamation                                  | E-2025-001<br>E-2025-003<br>E-2025-004<br>E-2026-001<br>E-2026-002<br>E-2026-003<br>E-2026-004<br>E-2026-005<br>E-2026-006<br>E-2026-007<br>E-2026-008<br>E-2026-009<br>E-2026-010<br>E-2026-011<br>E-2026-012<br>E-2027-001<br>E-2027-002               | 2<br>1<br>1<br>2<br>2<br>2<br>2<br>2<br>1<br>1<br>2<br>2<br>2<br>2<br>2<br>2<br>2<br>3<br>1<br>2 | 1,289,270<br>1,084,095<br>617,396<br>8,100,000 | 2,007,487<br>2,270,952<br>290,000<br>1,169,885<br>180,468<br>2,000,000<br>116,630<br>500,000<br>260,686 |                        | 1,485,290 |        | 8,024,328<br>1,289,270<br>1,084,095<br>617,396<br>8,100,000<br>1,233,200<br>2,007,487<br>2,270,952<br>290,000<br>1,169,885<br>180,468<br>2,000,000<br>116,630<br>500,000<br>260,686<br>1,299,780<br>1,000,000<br>2,054,448<br>1,365,623<br>1,485,290<br>2,342,600<br>38,184 |