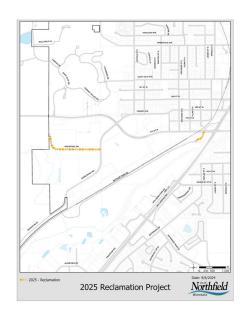

#### **PROJECTS BY DEPARTMENT**

| Department                                                                                                                                                                                                                                                                                                                                                                                                                                                                                                                                                                                                                                                                           | Project #                                                                                                                                                                                                                                                | Priority                                                                                         | 2025                                           | 2026                                                                                                    | 2027                   | 2028      | 2029   | Total                                                                                                                                                                                                                                                                       |
|--------------------------------------------------------------------------------------------------------------------------------------------------------------------------------------------------------------------------------------------------------------------------------------------------------------------------------------------------------------------------------------------------------------------------------------------------------------------------------------------------------------------------------------------------------------------------------------------------------------------------------------------------------------------------------------|----------------------------------------------------------------------------------------------------------------------------------------------------------------------------------------------------------------------------------------------------------|--------------------------------------------------------------------------------------------------|------------------------------------------------|---------------------------------------------------------------------------------------------------------|------------------------|-----------|--------|-----------------------------------------------------------------------------------------------------------------------------------------------------------------------------------------------------------------------------------------------------------------------------|
| City Facilities                                                                                                                                                                                                                                                                                                                                                                                                                                                                                                                                                                                                                                                                      |                                                                                                                                                                                                                                                          |                                                                                                  |                                                |                                                                                                         |                        |           |        |                                                                                                                                                                                                                                                                             |
| Street shop-trench drains                                                                                                                                                                                                                                                                                                                                                                                                                                                                                                                                                                                                                                                            | F-2022-011                                                                                                                                                                                                                                               | 2                                                                                                |                                                |                                                                                                         | 76,000                 |           |        | 76,000                                                                                                                                                                                                                                                                      |
| City Hall-Exterior improvements at City Hall                                                                                                                                                                                                                                                                                                                                                                                                                                                                                                                                                                                                                                         | F-2023-002                                                                                                                                                                                                                                               | 3                                                                                                |                                                | 350,000                                                                                                 |                        |           |        | 350,000                                                                                                                                                                                                                                                                     |
| New Ice Arena                                                                                                                                                                                                                                                                                                                                                                                                                                                                                                                                                                                                                                                                        | F-2024-006                                                                                                                                                                                                                                               | 1                                                                                                | 20,900,000                                     |                                                                                                         |                        |           |        | 20,900,000                                                                                                                                                                                                                                                                  |
| City Hall- Boiler replacement                                                                                                                                                                                                                                                                                                                                                                                                                                                                                                                                                                                                                                                        | F-2025-001                                                                                                                                                                                                                                               | 2                                                                                                | 150,000                                        |                                                                                                         |                        |           |        | 150,000                                                                                                                                                                                                                                                                     |
| Pool- replaster                                                                                                                                                                                                                                                                                                                                                                                                                                                                                                                                                                                                                                                                      | F-2025-002                                                                                                                                                                                                                                               | 2                                                                                                |                                                | 300,000                                                                                                 |                        |           |        | 300,000                                                                                                                                                                                                                                                                     |
| Pool- pump replacement                                                                                                                                                                                                                                                                                                                                                                                                                                                                                                                                                                                                                                                               | F-2025-003                                                                                                                                                                                                                                               | 1                                                                                                | 28,000                                         |                                                                                                         |                        |           |        | 28,000                                                                                                                                                                                                                                                                      |
| Police department gate operator                                                                                                                                                                                                                                                                                                                                                                                                                                                                                                                                                                                                                                                      | F-2025-005                                                                                                                                                                                                                                               | 2                                                                                                | 15,000                                         |                                                                                                         |                        |           |        | 15,000                                                                                                                                                                                                                                                                      |
| Library Meeting Room Addition                                                                                                                                                                                                                                                                                                                                                                                                                                                                                                                                                                                                                                                        | F-2025-04                                                                                                                                                                                                                                                | 3                                                                                                | 45,000                                         |                                                                                                         |                        |           |        | 45,000                                                                                                                                                                                                                                                                      |
| Library-Retaining Wall/Lanscape Repair                                                                                                                                                                                                                                                                                                                                                                                                                                                                                                                                                                                                                                               | F-2026-001                                                                                                                                                                                                                                               | 2                                                                                                |                                                |                                                                                                         |                        | 500,000   |        | 500,000                                                                                                                                                                                                                                                                     |
| City hall-elevator modernization                                                                                                                                                                                                                                                                                                                                                                                                                                                                                                                                                                                                                                                     | F-2026-003                                                                                                                                                                                                                                               | 2                                                                                                |                                                | 150,000                                                                                                 |                        |           |        | 150,000                                                                                                                                                                                                                                                                     |
| City Hall RTU 12 replacement                                                                                                                                                                                                                                                                                                                                                                                                                                                                                                                                                                                                                                                         | F-2026-004                                                                                                                                                                                                                                               | 2                                                                                                |                                                | 30,000                                                                                                  |                        |           |        | 30,000                                                                                                                                                                                                                                                                      |
| City Hall-roof replacement                                                                                                                                                                                                                                                                                                                                                                                                                                                                                                                                                                                                                                                           | F-2026-005                                                                                                                                                                                                                                               | 1                                                                                                |                                                | 440,000                                                                                                 |                        |           |        | 440,000                                                                                                                                                                                                                                                                     |
| City Hall-Training Room Carpet                                                                                                                                                                                                                                                                                                                                                                                                                                                                                                                                                                                                                                                       | F-2026-006                                                                                                                                                                                                                                               | 3                                                                                                |                                                | 16,000                                                                                                  |                        |           |        | 16,000                                                                                                                                                                                                                                                                      |
| City Hall-First Floor Carpet                                                                                                                                                                                                                                                                                                                                                                                                                                                                                                                                                                                                                                                         | F-2026-007                                                                                                                                                                                                                                               | 3                                                                                                |                                                | 73,000                                                                                                  |                        |           |        | 73,000                                                                                                                                                                                                                                                                      |
| City Hall RTU 11 replacement                                                                                                                                                                                                                                                                                                                                                                                                                                                                                                                                                                                                                                                         | F-2027-001                                                                                                                                                                                                                                               | 2                                                                                                |                                                |                                                                                                         | 30,000                 |           |        | 30,000                                                                                                                                                                                                                                                                      |
| Street Shop Make up air unit replacement                                                                                                                                                                                                                                                                                                                                                                                                                                                                                                                                                                                                                                             | F-2027-002                                                                                                                                                                                                                                               | 2                                                                                                |                                                |                                                                                                         | 45,000                 |           |        | 45,000                                                                                                                                                                                                                                                                      |
| Street Shop- HVAC replacement                                                                                                                                                                                                                                                                                                                                                                                                                                                                                                                                                                                                                                                        | F-2028-001                                                                                                                                                                                                                                               | 1                                                                                                |                                                |                                                                                                         |                        | 45,000    |        | 45,000                                                                                                                                                                                                                                                                      |
| Library Boiler Replacement                                                                                                                                                                                                                                                                                                                                                                                                                                                                                                                                                                                                                                                           | F-2029-001                                                                                                                                                                                                                                               | 1                                                                                                |                                                |                                                                                                         |                        |           | 28,000 | 28,000                                                                                                                                                                                                                                                                      |
| PD Boiler #1 Replacement                                                                                                                                                                                                                                                                                                                                                                                                                                                                                                                                                                                                                                                             | F-2029-002                                                                                                                                                                                                                                               | 1                                                                                                |                                                |                                                                                                         |                        |           | 38,000 | 38,000                                                                                                                                                                                                                                                                      |
| <b>City Facilities Tot</b>                                                                                                                                                                                                                                                                                                                                                                                                                                                                                                                                                                                                                                                           | al                                                                                                                                                                                                                                                       | _                                                                                                | 21,138,000                                     | 1,359,000                                                                                               | 151,000                | 545,000   | 66,000 | 23,259,000                                                                                                                                                                                                                                                                  |
| Engineering Division                                                                                                                                                                                                                                                                                                                                                                                                                                                                                                                                                                                                                                                                 |                                                                                                                                                                                                                                                          |                                                                                                  |                                                |                                                                                                         |                        |           |        |                                                                                                                                                                                                                                                                             |
|                                                                                                                                                                                                                                                                                                                                                                                                                                                                                                                                                                                                                                                                                      |                                                                                                                                                                                                                                                          |                                                                                                  |                                                |                                                                                                         |                        |           |        |                                                                                                                                                                                                                                                                             |
| Wall Street Road Reconstruction                                                                                                                                                                                                                                                                                                                                                                                                                                                                                                                                                                                                                                                      | E-2024-003                                                                                                                                                                                                                                               | 2                                                                                                | 8,024,328                                      |                                                                                                         |                        |           |        | 8,024,328                                                                                                                                                                                                                                                                   |
| Wall Street Road Reconstruction<br>2025 Street Reclamation Project                                                                                                                                                                                                                                                                                                                                                                                                                                                                                                                                                                                                                   | E-2024-003<br>E-2025-001                                                                                                                                                                                                                                 | 2<br>2                                                                                           | 8,024,328<br>1,289,270                         |                                                                                                         |                        |           |        |                                                                                                                                                                                                                                                                             |
|                                                                                                                                                                                                                                                                                                                                                                                                                                                                                                                                                                                                                                                                                      |                                                                                                                                                                                                                                                          |                                                                                                  |                                                |                                                                                                         |                        |           |        | 1,289,270                                                                                                                                                                                                                                                                   |
| 2025 Street Reclamation Project<br>2025 Mill and Overlay Project                                                                                                                                                                                                                                                                                                                                                                                                                                                                                                                                                                                                                     | E-2025-001                                                                                                                                                                                                                                               | 2                                                                                                | 1,289,270                                      |                                                                                                         |                        |           |        | 1,289,270<br>1,084,095                                                                                                                                                                                                                                                      |
| 2025 Street Reclamation Project<br>2025 Mill and Overlay Project<br>2025 Sidewalk/Trail Improvements Project                                                                                                                                                                                                                                                                                                                                                                                                                                                                                                                                                                         | E-2025-001<br>E-2025-002                                                                                                                                                                                                                                 | 2<br>2                                                                                           | 1,289,270<br>1,084,095                         |                                                                                                         |                        |           |        | 1,289,270<br>1,084,095<br>617,396                                                                                                                                                                                                                                           |
| 2025 Street Reclamation Project<br>2025 Mill and Overlay Project<br>2025 Sidewalk/Trail Improvements Project<br>Mill Towns Trail - Woodley To Waterford Bridge                                                                                                                                                                                                                                                                                                                                                                                                                                                                                                                       | E-2025-001<br>E-2025-002<br>E-2025-003                                                                                                                                                                                                                   | 2<br>2<br>1                                                                                      | 1,289,270<br>1,084,095<br>617,396              | 1,233,200                                                                                               |                        |           |        | 1,289,270<br>1,084,095<br>617,396<br>8,100,000                                                                                                                                                                                                                              |
| 2025 Street Reclamation Project<br>2025 Mill and Overlay Project<br>2025 Sidewalk/Trail Improvements Project<br>Mill Towns Trail - Woodley To Waterford Bridge<br>2026 Mill and Overlay Project                                                                                                                                                                                                                                                                                                                                                                                                                                                                                      | E-2025-001<br>E-2025-002<br>E-2025-003<br>E-2025-004<br>E-2026-001                                                                                                                                                                                       | 2<br>2<br>1<br>1<br>2                                                                            | 1,289,270<br>1,084,095<br>617,396              |                                                                                                         |                        |           |        | 1,289,270<br>1,084,095<br>617,396<br>8,100,000<br>1,233,200                                                                                                                                                                                                                 |
| 2025 Street Reclamation Project<br>2025 Mill and Overlay Project<br>2025 Sidewalk/Trail Improvements Project<br>Mill Towns Trail - Woodley To Waterford Bridge<br>2026 Mill and Overlay Project<br>Jefferson Parkway Mill and Overlay                                                                                                                                                                                                                                                                                                                                                                                                                                                | E-2025-001<br>E-2025-002<br>E-2025-003<br>E-2025-004<br>E-2026-001<br>E-2026-002                                                                                                                                                                         | 2<br>2<br>1<br>1                                                                                 | 1,289,270<br>1,084,095<br>617,396              | 1,233,200<br>2,007,487<br>2,270,952                                                                     |                        |           |        | 1,289,270<br>1,084,095<br>617,396<br>8,100,000<br>1,233,200<br>2,007,487                                                                                                                                                                                                    |
| 2025 Street Reclamation Project<br>2025 Mill and Overlay Project<br>2025 Sidewalk/Trail Improvements Project<br>Mill Towns Trail - Woodley To Waterford Bridge<br>2026 Mill and Overlay Project<br>Jefferson Parkway Mill and Overlay<br>Spring Creek Road Reconstruction                                                                                                                                                                                                                                                                                                                                                                                                            | E-2025-001<br>E-2025-002<br>E-2025-003<br>E-2025-004<br>E-2026-001<br>E-2026-002<br>E-2026-003                                                                                                                                                           | 2<br>2<br>1<br>1<br>2<br>2                                                                       | 1,289,270<br>1,084,095<br>617,396              | 2,007,487                                                                                               |                        |           |        | 1,289,270<br>1,084,095<br>617,396<br>8,100,000<br>1,233,200<br>2,007,487<br>2,270,952                                                                                                                                                                                       |
| 2025 Street Reclamation Project<br>2025 Mill and Overlay Project<br>2025 Sidewalk/Trail Improvements Project<br>Mill Towns Trail - Woodley To Waterford Bridge<br>2026 Mill and Overlay Project<br>Jefferson Parkway Mill and Overlay<br>Spring Creek Road Reconstruction<br>Fremouw Avenue Railroad Crossing Medians                                                                                                                                                                                                                                                                                                                                                                | E-2025-001<br>E-2025-002<br>E-2025-003<br>E-2025-004<br>E-2026-001<br>E-2026-002<br>E-2026-003<br>E-2026-004                                                                                                                                             | 2<br>2<br>1<br>2<br>2<br>2<br>2                                                                  | 1,289,270<br>1,084,095<br>617,396              | 2,007,487<br>2,270,952<br>290,000                                                                       |                        |           |        | 1,289,270<br>1,084,095<br>617,396<br>8,100,000<br>1,233,200<br>2,007,487<br>2,270,952<br>290,000                                                                                                                                                                            |
| 2025 Street Reclamation Project<br>2025 Mill and Overlay Project<br>2025 Sidewalk/Trail Improvements Project<br>Mill Towns Trail - Woodley To Waterford Bridge<br>2026 Mill and Overlay Project<br>Jefferson Parkway Mill and Overlay<br>Spring Creek Road Reconstruction<br>Fremouw Avenue Railroad Crossing Medians<br>Mill Towns Trail-Prairie Street to Woodley Street                                                                                                                                                                                                                                                                                                           | E-2025-001<br>E-2025-002<br>E-2025-003<br>E-2025-004<br>E-2026-001<br>E-2026-002<br>E-2026-003<br>E-2026-004<br>E-2026-005                                                                                                                               | 2<br>2<br>1<br>2<br>2<br>2<br>2                                                                  | 1,289,270<br>1,084,095<br>617,396              | 2,007,487<br>2,270,952<br>290,000<br>1,169,885                                                          |                        |           |        | 1,289,270<br>1,084,095<br>617,396<br>8,100,000<br>1,233,200<br>2,007,487<br>2,270,952<br>290,000<br>1,169,885                                                                                                                                                               |
| 2025 Street Reclamation Project<br>2025 Mill and Overlay Project<br>2025 Sidewalk/Trail Improvements Project<br>Mill Towns Trail - Woodley To Waterford Bridge<br>2026 Mill and Overlay Project<br>Jefferson Parkway Mill and Overlay<br>Spring Creek Road Reconstruction<br>Fremouw Avenue Railroad Crossing Medians<br>Mill Towns Trail-Prairie Street to Woodley Street<br>Prairie Street Sidewalk                                                                                                                                                                                                                                                                                | E-2025-001<br>E-2025-002<br>E-2025-003<br>E-2025-004<br>E-2026-001<br>E-2026-002<br>E-2026-003<br>E-2026-004<br>E-2026-005<br>E-2026-006                                                                                                                 | 2<br>1<br>1<br>2<br>2<br>2<br>2<br>1<br>1                                                        | 1,289,270<br>1,084,095<br>617,396              | 2,007,487<br>2,270,952<br>290,000<br>1,169,885<br>180,468                                               |                        |           |        | 1,289,270<br>1,084,095<br>617,396<br>8,100,000<br>1,233,200<br>2,007,487<br>2,270,952<br>290,000<br>1,169,885<br>180,468                                                                                                                                                    |
| 2025 Street Reclamation Project<br>2025 Mill and Overlay Project<br>2025 Sidewalk/Trail Improvements Project<br>Mill Towns Trail - Woodley To Waterford Bridge<br>2026 Mill and Overlay Project<br>Jefferson Parkway Mill and Overlay<br>Spring Creek Road Reconstruction<br>Fremouw Avenue Railroad Crossing Medians<br>Mill Towns Trail-Prairie Street to Woodley Street                                                                                                                                                                                                                                                                                                           | E-2025-001<br>E-2025-002<br>E-2025-003<br>E-2025-004<br>E-2026-001<br>E-2026-002<br>E-2026-003<br>E-2026-004<br>E-2026-005<br>E-2026-006<br>E-2026-007                                                                                                   | 2<br>1<br>1<br>2<br>2<br>2<br>2<br>1<br>1<br>2                                                   | 1,289,270<br>1,084,095<br>617,396              | 2,007,487<br>2,270,952<br>290,000<br>1,169,885<br>180,468<br>2,000,000                                  |                        |           |        | 1,289,270<br>1,084,095<br>617,396<br>8,100,000<br>1,233,200<br>2,007,487<br>2,270,952<br>290,000<br>1,169,885<br>180,468<br>2,000,000                                                                                                                                       |
| 2025 Street Reclamation Project<br>2025 Mill and Overlay Project<br>2025 Sidewalk/Trail Improvements Project<br>Mill Towns Trail - Woodley To Waterford Bridge<br>2026 Mill and Overlay Project<br>Jefferson Parkway Mill and Overlay<br>Spring Creek Road Reconstruction<br>Fremouw Avenue Railroad Crossing Medians<br>Mill Towns Trail-Prairie Street to Woodley Street<br>Prairie Street Sidewalk<br>St. Olaf, 2nd & 3rd St Railroad Crossing Signal<br>2026 Seal Coat                                                                                                                                                                                                           | E-2025-001<br>E-2025-002<br>E-2025-003<br>E-2026-001<br>E-2026-002<br>E-2026-003<br>E-2026-004<br>E-2026-005<br>E-2026-006<br>E-2026-007<br>E-2026-008                                                                                                   | 2<br>1<br>1<br>2<br>2<br>2<br>2<br>1<br>1<br>2<br>2<br>2                                         | 1,289,270<br>1,084,095<br>617,396              | 2,007,487<br>2,270,952<br>290,000<br>1,169,885<br>180,468<br>2,000,000<br>116,630                       |                        |           |        | 1,289,270<br>1,084,095<br>617,396<br>8,100,000<br>1,233,200<br>2,007,487<br>2,270,952<br>290,000<br>1,169,885<br>180,468<br>2,000,000<br>116,630                                                                                                                            |
| 2025 Street Reclamation Project<br>2025 Mill and Overlay Project<br>2025 Sidewalk/Trail Improvements Project<br>Mill Towns Trail - Woodley To Waterford Bridge<br>2026 Mill and Overlay Project<br>Jefferson Parkway Mill and Overlay<br>Spring Creek Road Reconstruction<br>Fremouw Avenue Railroad Crossing Medians<br>Mill Towns Trail-Prairie Street to Woodley Street<br>Prairie Street Sidewalk<br>St. Olaf, 2nd & 3rd St Railroad Crossing Signal<br>2026 Seal Coat<br>Spring Street Cul-de-sac                                                                                                                                                                               | E-2025-001<br>E-2025-002<br>E-2025-004<br>E-2026-001<br>E-2026-002<br>E-2026-003<br>E-2026-004<br>E-2026-005<br>E-2026-006<br>E-2026-007<br>E-2026-008<br>E-2026-009                                                                                     | 2<br>1<br>1<br>2<br>2<br>2<br>2<br>1<br>1<br>2<br>2<br>2<br>2<br>2<br>2                          | 1,289,270<br>1,084,095<br>617,396              | 2,007,487<br>2,270,952<br>290,000<br>1,169,885<br>180,468<br>2,000,000<br>116,630<br>500,000            |                        |           |        | 1,289,270<br>1,084,095<br>617,396<br>8,100,000<br>1,233,200<br>2,007,487<br>2,270,952<br>290,000<br>1,169,885<br>180,468<br>2,000,000<br>116,630<br>500,000                                                                                                                 |
| 2025 Street Reclamation Project<br>2025 Mill and Overlay Project<br>2025 Sidewalk/Trail Improvements Project<br>Mill Towns Trail - Woodley To Waterford Bridge<br>2026 Mill and Overlay Project<br>Jefferson Parkway Mill and Overlay<br>Spring Creek Road Reconstruction<br>Fremouw Avenue Railroad Crossing Medians<br>Mill Towns Trail-Prairie Street to Woodley Street<br>Prairie Street Sidewalk<br>St. Olaf, 2nd & 3rd St Railroad Crossing Signal<br>2026 Seal Coat                                                                                                                                                                                                           | E-2025-001<br>E-2025-002<br>E-2025-003<br>E-2026-001<br>E-2026-002<br>E-2026-003<br>E-2026-004<br>E-2026-005<br>E-2026-006<br>E-2026-007<br>E-2026-008                                                                                                   | 2<br>1<br>1<br>2<br>2<br>2<br>2<br>1<br>1<br>2<br>2<br>2<br>2<br>2<br>2<br>2                     | 1,289,270<br>1,084,095<br>617,396<br>8,100,000 | 2,007,487<br>2,270,952<br>290,000<br>1,169,885<br>180,468<br>2,000,000<br>116,630                       |                        |           |        | 1,289,270<br>1,084,095<br>617,396<br>8,100,000<br>1,233,200<br>2,007,487<br>2,270,952<br>290,000<br>1,169,885<br>180,468<br>2,000,000<br>116,630<br>500,000<br>260,686                                                                                                      |
| 2025 Street Reclamation Project<br>2025 Mill and Overlay Project<br>2025 Sidewalk/Trail Improvements Project<br>Mill Towns Trail - Woodley To Waterford Bridge<br>2026 Mill and Overlay Project<br>Jefferson Parkway Mill and Overlay<br>Spring Creek Road Reconstruction<br>Fremouw Avenue Railroad Crossing Medians<br>Mill Towns Trail-Prairie Street to Woodley Street<br>Prairie Street Sidewalk<br>St. Olaf, 2nd & 3rd St Railroad Crossing Signal<br>2026 Seal Coat<br>Spring Street Cul-de-sac<br>Jefferson Parkway Trail<br>Sechler Park Trail                                                                                                                              | E-2025-001<br>E-2025-002<br>E-2025-003<br>E-2025-004<br>E-2026-001<br>E-2026-002<br>E-2026-003<br>E-2026-004<br>E-2026-005<br>E-2026-006<br>E-2026-007<br>E-2026-008<br>E-2026-009<br>E-2026-010<br>E-2026-011                                           | 2<br>1<br>1<br>2<br>2<br>2<br>2<br>1<br>1<br>2<br>2<br>2<br>2<br>2<br>2<br>2<br>2                | 1,289,270<br>1,084,095<br>617,396              | 2,007,487<br>2,270,952<br>290,000<br>1,169,885<br>180,468<br>2,000,000<br>116,630<br>500,000<br>260,686 |                        |           |        | 1,289,270<br>1,084,095<br>617,396<br>8,100,000<br>1,233,200<br>2,007,487<br>2,270,952<br>290,000<br>1,169,885<br>180,468<br>2,000,000<br>116,630<br>500,000<br>260,686<br>1,299,780                                                                                         |
| 2025 Street Reclamation Project<br>2025 Mill and Overlay Project<br>2025 Sidewalk/Trail Improvements Project<br>Mill Towns Trail - Woodley To Waterford Bridge<br>2026 Mill and Overlay Project<br>Jefferson Parkway Mill and Overlay<br>Spring Creek Road Reconstruction<br>Fremouw Avenue Railroad Crossing Medians<br>Mill Towns Trail-Prairie Street to Woodley Street<br>Prairie Street Sidewalk<br>St. Olaf, 2nd & 3rd St Railroad Crossing Signal<br>2026 Seal Coat<br>Spring Street Cul-de-sac<br>Jefferson Parkway Trail<br>Sechler Park Trail<br>Compost Site Emergency Exit                                                                                               | E-2025-001<br>E-2025-002<br>E-2025-003<br>E-2025-004<br>E-2026-001<br>E-2026-002<br>E-2026-004<br>E-2026-004<br>E-2026-005<br>E-2026-006<br>E-2026-007<br>E-2026-008<br>E-2026-010<br>E-2026-011<br>E-2026-011                                           | 2<br>1<br>1<br>2<br>2<br>2<br>2<br>1<br>1<br>2<br>2<br>2<br>2<br>2<br>2<br>2<br>3                | 1,289,270<br>1,084,095<br>617,396<br>8,100,000 | 2,007,487<br>2,270,952<br>290,000<br>1,169,885<br>180,468<br>2,000,000<br>116,630<br>500,000            | 2 054 448              |           |        | 1,289,270<br>1,084,095<br>617,396<br>8,100,000<br>1,233,200<br>2,007,487<br>2,270,952<br>290,000<br>1,169,885<br>180,468<br>2,000,000<br>116,630<br>500,000<br>260,686<br>1,299,780<br>1,000,000                                                                            |
| 2025 Street Reclamation Project<br>2025 Mill and Overlay Project<br>2025 Sidewalk/Trail Improvements Project<br>Mill Towns Trail - Woodley To Waterford Bridge<br>2026 Mill and Overlay Project<br>Jefferson Parkway Mill and Overlay<br>Spring Creek Road Reconstruction<br>Fremouw Avenue Railroad Crossing Medians<br>Mill Towns Trail-Prairie Street to Woodley Street<br>Prairie Street Sidewalk<br>St. Olaf, 2nd & 3rd St Railroad Crossing Signal<br>2026 Seal Coat<br>Spring Street Cul-de-sac<br>Jefferson Parkway Trail<br>Sechler Park Trail<br>Compost Site Emergency Exit<br>2027 Reclamation Project                                                                   | E-2025-001<br>E-2025-003<br>E-2025-004<br>E-2026-001<br>E-2026-002<br>E-2026-003<br>E-2026-004<br>E-2026-005<br>E-2026-006<br>E-2026-007<br>E-2026-007<br>E-2026-009<br>E-2026-009<br>E-2026-010<br>E-2026-011<br>E-2026-012<br>E-2027-001               | 2<br>1<br>1<br>2<br>2<br>2<br>2<br>1<br>1<br>2<br>2<br>2<br>2<br>2<br>2<br>2<br>3<br>1           | 1,289,270<br>1,084,095<br>617,396<br>8,100,000 | 2,007,487<br>2,270,952<br>290,000<br>1,169,885<br>180,468<br>2,000,000<br>116,630<br>500,000<br>260,686 | 2,054,448              |           |        | 1,289,270<br>1,084,095<br>617,396<br>8,100,000<br>1,233,200<br>2,007,487<br>2,270,952<br>290,000<br>1,169,885<br>180,468<br>2,000,000<br>116,630<br>500,000<br>260,686<br>1,299,780<br>1,000,000<br>2,054,448                                                               |
| 2025 Street Reclamation Project<br>2025 Mill and Overlay Project<br>2025 Sidewalk/Trail Improvements Project<br>Mill Towns Trail - Woodley To Waterford Bridge<br>2026 Mill and Overlay Project<br>Jefferson Parkway Mill and Overlay<br>Spring Creek Road Reconstruction<br>Fremouw Avenue Railroad Crossing Medians<br>Mill Towns Trail-Prairie Street to Woodley Street<br>Prairie Street Sidewalk<br>St. Olaf, 2nd & 3rd St Railroad Crossing Signal<br>2026 Seal Coat<br>Spring Street Cul-de-sac<br>Jefferson Parkway Trail<br>Sechler Park Trail<br>Compost Site Emergency Exit<br>2027 Reclamation Project<br>Spring Creek Road Reclamation                                  | E-2025-001<br>E-2025-003<br>E-2025-004<br>E-2026-001<br>E-2026-002<br>E-2026-003<br>E-2026-004<br>E-2026-005<br>E-2026-006<br>E-2026-007<br>E-2026-008<br>E-2026-009<br>E-2026-010<br>E-2026-011<br>E-2026-012<br>E-2027-001<br>E-2027-002               | 2<br>1<br>1<br>2<br>2<br>2<br>2<br>2<br>1<br>1<br>2<br>2<br>2<br>2<br>2<br>2<br>2<br>3<br>1<br>2 | 1,289,270<br>1,084,095<br>617,396<br>8,100,000 | 2,007,487<br>2,270,952<br>290,000<br>1,169,885<br>180,468<br>2,000,000<br>116,630<br>500,000<br>260,686 | 2,054,448<br>1,340,623 | 1.485 290 |        | 1,289,270<br>1,084,095<br>617,396<br>8,100,000<br>1,233,200<br>2,007,487<br>2,270,952<br>290,000<br>1,169,885<br>180,468<br>2,000,000<br>116,630<br>500,000<br>260,686<br>1,299,780<br>1,000,000<br>2,054,448<br>1,365,623                                                  |
| 2025 Street Reclamation Project<br>2025 Mill and Overlay Project<br>2025 Sidewalk/Trail Improvements Project<br>Mill Towns Trail - Woodley To Waterford Bridge<br>2026 Mill and Overlay Project<br>Jefferson Parkway Mill and Overlay<br>Spring Creek Road Reconstruction<br>Fremouw Avenue Railroad Crossing Medians<br>Mill Towns Trail-Prairie Street to Woodley Street<br>Prairie Street Sidewalk<br>St. Olaf, 2nd & 3rd St Railroad Crossing Signal<br>2026 Seal Coat<br>Spring Street Cul-de-sac<br>Jefferson Parkway Trail<br>Sechler Park Trail<br>Compost Site Emergency Exit<br>2027 Reclamation Project<br>Spring Creek Road Reclamation<br>Eaves Avenue Mill and Overlay | E-2025-001<br>E-2025-003<br>E-2025-004<br>E-2026-001<br>E-2026-002<br>E-2026-003<br>E-2026-004<br>E-2026-005<br>E-2026-006<br>E-2026-007<br>E-2026-009<br>E-2026-009<br>E-2026-010<br>E-2026-011<br>E-2026-012<br>E-2027-001<br>E-2027-002<br>E-2027-004 | 2<br>1<br>1<br>2<br>2<br>2<br>2<br>1<br>1<br>2<br>2<br>2<br>2<br>2<br>2<br>2<br>3<br>1           | 1,289,270<br>1,084,095<br>617,396<br>8,100,000 | 2,007,487<br>2,270,952<br>290,000<br>1,169,885<br>180,468<br>2,000,000<br>116,630<br>500,000<br>260,686 | 1,340,623              | 1,485,290 |        | 1,289,270<br>1,084,095<br>617,396<br>8,100,000<br>1,233,200<br>2,007,487<br>2,270,952<br>290,000<br>1,169,885<br>180,468<br>2,000,000<br>260,686<br>1,299,780<br>1,000,000<br>2,054,448<br>1,365,623<br>1,485,290                                                           |
| 2025 Street Reclamation Project<br>2025 Mill and Overlay Project<br>2025 Sidewalk/Trail Improvements Project<br>Mill Towns Trail - Woodley To Waterford Bridge<br>2026 Mill and Overlay Project<br>Jefferson Parkway Mill and Overlay<br>Spring Creek Road Reconstruction<br>Fremouw Avenue Railroad Crossing Medians<br>Mill Towns Trail-Prairie Street to Woodley Street<br>Prairie Street Sidewalk<br>St. Olaf, 2nd & 3rd St Railroad Crossing Signal<br>2026 Seal Coat<br>Spring Street Cul-de-sac<br>Jefferson Parkway Trail<br>Sechler Park Trail<br>Compost Site Emergency Exit<br>2027 Reclamation Project<br>Spring Creek Road Reclamation                                  | E-2025-001<br>E-2025-003<br>E-2025-004<br>E-2026-001<br>E-2026-002<br>E-2026-003<br>E-2026-004<br>E-2026-005<br>E-2026-006<br>E-2026-007<br>E-2026-008<br>E-2026-009<br>E-2026-010<br>E-2026-011<br>E-2026-012<br>E-2027-001<br>E-2027-002               | 2<br>1<br>1<br>2<br>2<br>2<br>2<br>2<br>1<br>1<br>2<br>2<br>2<br>2<br>2<br>2<br>2<br>3<br>1<br>2 | 1,289,270<br>1,084,095<br>617,396<br>8,100,000 | 2,007,487<br>2,270,952<br>290,000<br>1,169,885<br>180,468<br>2,000,000<br>116,630<br>500,000<br>260,686 |                        | 1,485,290 |        | 8,024,328<br>1,289,270<br>1,084,095<br>617,396<br>8,100,000<br>1,233,200<br>2,007,487<br>2,270,952<br>290,000<br>1,169,885<br>180,468<br>2,000,000<br>116,630<br>500,000<br>260,686<br>1,299,780<br>1,000,000<br>2,054,448<br>1,365,623<br>1,485,290<br>2,342,600<br>38,184 |