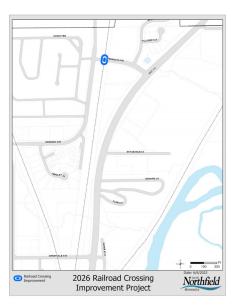

#### **PROJECTS BY DEPARTMENT**

| Department                                                                                                                                                                                                                                                                                                                                                                                                                                                                                                                                                                                                                                                                           | Project #                                                                                                                                                                                                                                                | Priority                                                                                         | 2025                                           | 2026                                                                                                    | 2027                   | 2028      | 2029   | Total                                                                                                                                                                                                                                                                       |
|--------------------------------------------------------------------------------------------------------------------------------------------------------------------------------------------------------------------------------------------------------------------------------------------------------------------------------------------------------------------------------------------------------------------------------------------------------------------------------------------------------------------------------------------------------------------------------------------------------------------------------------------------------------------------------------|----------------------------------------------------------------------------------------------------------------------------------------------------------------------------------------------------------------------------------------------------------|--------------------------------------------------------------------------------------------------|------------------------------------------------|---------------------------------------------------------------------------------------------------------|------------------------|-----------|--------|-----------------------------------------------------------------------------------------------------------------------------------------------------------------------------------------------------------------------------------------------------------------------------|
| City Facilities                                                                                                                                                                                                                                                                                                                                                                                                                                                                                                                                                                                                                                                                      |                                                                                                                                                                                                                                                          |                                                                                                  |                                                |                                                                                                         |                        |           |        |                                                                                                                                                                                                                                                                             |
| Street shop-trench drains                                                                                                                                                                                                                                                                                                                                                                                                                                                                                                                                                                                                                                                            | F-2022-011                                                                                                                                                                                                                                               | 2                                                                                                |                                                |                                                                                                         | 76,000                 |           |        | 76,000                                                                                                                                                                                                                                                                      |
| City Hall-Exterior improvements at City Hall                                                                                                                                                                                                                                                                                                                                                                                                                                                                                                                                                                                                                                         | F-2023-002                                                                                                                                                                                                                                               | 3                                                                                                |                                                | 350,000                                                                                                 |                        |           |        | 350,000                                                                                                                                                                                                                                                                     |
| New Ice Arena                                                                                                                                                                                                                                                                                                                                                                                                                                                                                                                                                                                                                                                                        | F-2024-006                                                                                                                                                                                                                                               | 1                                                                                                | 20,900,000                                     |                                                                                                         |                        |           |        | 20,900,000                                                                                                                                                                                                                                                                  |
| City Hall- Boiler replacement                                                                                                                                                                                                                                                                                                                                                                                                                                                                                                                                                                                                                                                        | F-2025-001                                                                                                                                                                                                                                               | 2                                                                                                | 150,000                                        |                                                                                                         |                        |           |        | 150,000                                                                                                                                                                                                                                                                     |
| Pool- replaster                                                                                                                                                                                                                                                                                                                                                                                                                                                                                                                                                                                                                                                                      | F-2025-002                                                                                                                                                                                                                                               | 2                                                                                                |                                                | 300,000                                                                                                 |                        |           |        | 300,000                                                                                                                                                                                                                                                                     |
| Pool- pump replacement                                                                                                                                                                                                                                                                                                                                                                                                                                                                                                                                                                                                                                                               | F-2025-003                                                                                                                                                                                                                                               | 1                                                                                                | 28,000                                         |                                                                                                         |                        |           |        | 28,000                                                                                                                                                                                                                                                                      |
| Police department gate operator                                                                                                                                                                                                                                                                                                                                                                                                                                                                                                                                                                                                                                                      | F-2025-005                                                                                                                                                                                                                                               | 2                                                                                                | 15,000                                         |                                                                                                         |                        |           |        | 15,000                                                                                                                                                                                                                                                                      |
| Library Meeting Room Addition                                                                                                                                                                                                                                                                                                                                                                                                                                                                                                                                                                                                                                                        | F-2025-04                                                                                                                                                                                                                                                | 3                                                                                                | 45,000                                         |                                                                                                         |                        |           |        | 45,000                                                                                                                                                                                                                                                                      |
| Library-Retaining Wall/Lanscape Repair                                                                                                                                                                                                                                                                                                                                                                                                                                                                                                                                                                                                                                               | F-2026-001                                                                                                                                                                                                                                               | 2                                                                                                |                                                |                                                                                                         |                        | 500,000   |        | 500,000                                                                                                                                                                                                                                                                     |
| City hall-elevator modernization                                                                                                                                                                                                                                                                                                                                                                                                                                                                                                                                                                                                                                                     | F-2026-003                                                                                                                                                                                                                                               | 2                                                                                                |                                                | 150,000                                                                                                 |                        |           |        | 150,000                                                                                                                                                                                                                                                                     |
| City Hall RTU 12 replacement                                                                                                                                                                                                                                                                                                                                                                                                                                                                                                                                                                                                                                                         | F-2026-004                                                                                                                                                                                                                                               | 2                                                                                                |                                                | 30,000                                                                                                  |                        |           |        | 30,000                                                                                                                                                                                                                                                                      |
| City Hall-roof replacement                                                                                                                                                                                                                                                                                                                                                                                                                                                                                                                                                                                                                                                           | F-2026-005                                                                                                                                                                                                                                               | 1                                                                                                |                                                | 440,000                                                                                                 |                        |           |        | 440,000                                                                                                                                                                                                                                                                     |
| City Hall-Training Room Carpet                                                                                                                                                                                                                                                                                                                                                                                                                                                                                                                                                                                                                                                       | F-2026-006                                                                                                                                                                                                                                               | 3                                                                                                |                                                | 16,000                                                                                                  |                        |           |        | 16,000                                                                                                                                                                                                                                                                      |
| City Hall-First Floor Carpet                                                                                                                                                                                                                                                                                                                                                                                                                                                                                                                                                                                                                                                         | F-2026-007                                                                                                                                                                                                                                               | 3                                                                                                |                                                | 73,000                                                                                                  |                        |           |        | 73,000                                                                                                                                                                                                                                                                      |
| City Hall RTU 11 replacement                                                                                                                                                                                                                                                                                                                                                                                                                                                                                                                                                                                                                                                         | F-2027-001                                                                                                                                                                                                                                               | 2                                                                                                |                                                |                                                                                                         | 30,000                 |           |        | 30,000                                                                                                                                                                                                                                                                      |
| Street Shop Make up air unit replacement                                                                                                                                                                                                                                                                                                                                                                                                                                                                                                                                                                                                                                             | F-2027-002                                                                                                                                                                                                                                               | 2                                                                                                |                                                |                                                                                                         | 45,000                 |           |        | 45,000                                                                                                                                                                                                                                                                      |
| Street Shop- HVAC replacement                                                                                                                                                                                                                                                                                                                                                                                                                                                                                                                                                                                                                                                        | F-2028-001                                                                                                                                                                                                                                               | 1                                                                                                |                                                |                                                                                                         |                        | 45,000    |        | 45,000                                                                                                                                                                                                                                                                      |
| Library Boiler Replacement                                                                                                                                                                                                                                                                                                                                                                                                                                                                                                                                                                                                                                                           | F-2029-001                                                                                                                                                                                                                                               | 1                                                                                                |                                                |                                                                                                         |                        |           | 28,000 | 28,000                                                                                                                                                                                                                                                                      |
| PD Boiler #1 Replacement                                                                                                                                                                                                                                                                                                                                                                                                                                                                                                                                                                                                                                                             | F-2029-002                                                                                                                                                                                                                                               | 1                                                                                                |                                                |                                                                                                         |                        |           | 38,000 | 38,000                                                                                                                                                                                                                                                                      |
| <b>City Facilities Tot</b>                                                                                                                                                                                                                                                                                                                                                                                                                                                                                                                                                                                                                                                           | al                                                                                                                                                                                                                                                       | _                                                                                                | 21,138,000                                     | 1,359,000                                                                                               | 151,000                | 545,000   | 66,000 | 23,259,000                                                                                                                                                                                                                                                                  |
| Engineering Division                                                                                                                                                                                                                                                                                                                                                                                                                                                                                                                                                                                                                                                                 |                                                                                                                                                                                                                                                          |                                                                                                  |                                                |                                                                                                         |                        |           |        |                                                                                                                                                                                                                                                                             |
|                                                                                                                                                                                                                                                                                                                                                                                                                                                                                                                                                                                                                                                                                      |                                                                                                                                                                                                                                                          |                                                                                                  |                                                |                                                                                                         |                        |           |        |                                                                                                                                                                                                                                                                             |
| Wall Street Road Reconstruction                                                                                                                                                                                                                                                                                                                                                                                                                                                                                                                                                                                                                                                      | E-2024-003                                                                                                                                                                                                                                               | 2                                                                                                | 8,024,328                                      |                                                                                                         |                        |           |        | 8,024,328                                                                                                                                                                                                                                                                   |
| Wall Street Road Reconstruction<br>2025 Street Reclamation Project                                                                                                                                                                                                                                                                                                                                                                                                                                                                                                                                                                                                                   | E-2024-003<br>E-2025-001                                                                                                                                                                                                                                 | 2<br>2                                                                                           | 8,024,328<br>1,289,270                         |                                                                                                         |                        |           |        |                                                                                                                                                                                                                                                                             |
|                                                                                                                                                                                                                                                                                                                                                                                                                                                                                                                                                                                                                                                                                      |                                                                                                                                                                                                                                                          |                                                                                                  |                                                |                                                                                                         |                        |           |        | 1,289,270                                                                                                                                                                                                                                                                   |
| 2025 Street Reclamation Project<br>2025 Mill and Overlay Project                                                                                                                                                                                                                                                                                                                                                                                                                                                                                                                                                                                                                     | E-2025-001                                                                                                                                                                                                                                               | 2                                                                                                | 1,289,270                                      |                                                                                                         |                        |           |        | 1,289,270<br>1,084,095                                                                                                                                                                                                                                                      |
| 2025 Street Reclamation Project<br>2025 Mill and Overlay Project<br>2025 Sidewalk/Trail Improvements Project                                                                                                                                                                                                                                                                                                                                                                                                                                                                                                                                                                         | E-2025-001<br>E-2025-002                                                                                                                                                                                                                                 | 2<br>2                                                                                           | 1,289,270<br>1,084,095                         |                                                                                                         |                        |           |        | 1,289,270<br>1,084,095<br>617,396                                                                                                                                                                                                                                           |
| 2025 Street Reclamation Project<br>2025 Mill and Overlay Project<br>2025 Sidewalk/Trail Improvements Project<br>Mill Towns Trail - Woodley To Waterford Bridge                                                                                                                                                                                                                                                                                                                                                                                                                                                                                                                       | E-2025-001<br>E-2025-002<br>E-2025-003                                                                                                                                                                                                                   | 2<br>2<br>1                                                                                      | 1,289,270<br>1,084,095<br>617,396              | 1,233,200                                                                                               |                        |           |        | 1,289,270<br>1,084,095<br>617,396<br>8,100,000                                                                                                                                                                                                                              |
| 2025 Street Reclamation Project<br>2025 Mill and Overlay Project<br>2025 Sidewalk/Trail Improvements Project<br>Mill Towns Trail - Woodley To Waterford Bridge<br>2026 Mill and Overlay Project                                                                                                                                                                                                                                                                                                                                                                                                                                                                                      | E-2025-001<br>E-2025-002<br>E-2025-003<br>E-2025-004<br>E-2026-001                                                                                                                                                                                       | 2<br>2<br>1<br>1<br>2                                                                            | 1,289,270<br>1,084,095<br>617,396              |                                                                                                         |                        |           |        | 1,289,270<br>1,084,095<br>617,396<br>8,100,000<br>1,233,200                                                                                                                                                                                                                 |
| 2025 Street Reclamation Project<br>2025 Mill and Overlay Project<br>2025 Sidewalk/Trail Improvements Project<br>Mill Towns Trail - Woodley To Waterford Bridge<br>2026 Mill and Overlay Project<br>Jefferson Parkway Mill and Overlay                                                                                                                                                                                                                                                                                                                                                                                                                                                | E-2025-001<br>E-2025-002<br>E-2025-003<br>E-2025-004<br>E-2026-001<br>E-2026-002                                                                                                                                                                         | 2<br>2<br>1<br>1                                                                                 | 1,289,270<br>1,084,095<br>617,396              | 1,233,200<br>2,007,487<br>2,270,952                                                                     |                        |           |        | 1,289,270<br>1,084,095<br>617,396<br>8,100,000<br>1,233,200<br>2,007,487                                                                                                                                                                                                    |
| 2025 Street Reclamation Project<br>2025 Mill and Overlay Project<br>2025 Sidewalk/Trail Improvements Project<br>Mill Towns Trail - Woodley To Waterford Bridge<br>2026 Mill and Overlay Project<br>Jefferson Parkway Mill and Overlay<br>Spring Creek Road Reconstruction                                                                                                                                                                                                                                                                                                                                                                                                            | E-2025-001<br>E-2025-002<br>E-2025-003<br>E-2025-004<br>E-2026-001<br>E-2026-002<br>E-2026-003                                                                                                                                                           | 2<br>2<br>1<br>1<br>2<br>2                                                                       | 1,289,270<br>1,084,095<br>617,396              | 2,007,487                                                                                               |                        |           |        | 1,289,270<br>1,084,095<br>617,396<br>8,100,000<br>1,233,200<br>2,007,487<br>2,270,952                                                                                                                                                                                       |
| 2025 Street Reclamation Project<br>2025 Mill and Overlay Project<br>2025 Sidewalk/Trail Improvements Project<br>Mill Towns Trail - Woodley To Waterford Bridge<br>2026 Mill and Overlay Project<br>Jefferson Parkway Mill and Overlay<br>Spring Creek Road Reconstruction<br>Fremouw Avenue Railroad Crossing Medians                                                                                                                                                                                                                                                                                                                                                                | E-2025-001<br>E-2025-002<br>E-2025-003<br>E-2025-004<br>E-2026-001<br>E-2026-002<br>E-2026-003<br>E-2026-004                                                                                                                                             | 2<br>2<br>1<br>2<br>2<br>2<br>2                                                                  | 1,289,270<br>1,084,095<br>617,396              | 2,007,487<br>2,270,952<br>290,000                                                                       |                        |           |        | 1,289,270<br>1,084,095<br>617,396<br>8,100,000<br>1,233,200<br>2,007,487<br>2,270,952<br>290,000                                                                                                                                                                            |
| 2025 Street Reclamation Project<br>2025 Mill and Overlay Project<br>2025 Sidewalk/Trail Improvements Project<br>Mill Towns Trail - Woodley To Waterford Bridge<br>2026 Mill and Overlay Project<br>Jefferson Parkway Mill and Overlay<br>Spring Creek Road Reconstruction<br>Fremouw Avenue Railroad Crossing Medians<br>Mill Towns Trail-Prairie Street to Woodley Street                                                                                                                                                                                                                                                                                                           | E-2025-001<br>E-2025-002<br>E-2025-003<br>E-2025-004<br>E-2026-001<br>E-2026-002<br>E-2026-003<br>E-2026-004<br>E-2026-005                                                                                                                               | 2<br>2<br>1<br>2<br>2<br>2<br>2                                                                  | 1,289,270<br>1,084,095<br>617,396              | 2,007,487<br>2,270,952<br>290,000<br>1,169,885                                                          |                        |           |        | 1,289,270<br>1,084,095<br>617,396<br>8,100,000<br>1,233,200<br>2,007,487<br>2,270,952<br>290,000<br>1,169,885                                                                                                                                                               |
| 2025 Street Reclamation Project<br>2025 Mill and Overlay Project<br>2025 Sidewalk/Trail Improvements Project<br>Mill Towns Trail - Woodley To Waterford Bridge<br>2026 Mill and Overlay Project<br>Jefferson Parkway Mill and Overlay<br>Spring Creek Road Reconstruction<br>Fremouw Avenue Railroad Crossing Medians<br>Mill Towns Trail-Prairie Street to Woodley Street<br>Prairie Street Sidewalk                                                                                                                                                                                                                                                                                | E-2025-001<br>E-2025-002<br>E-2025-003<br>E-2025-004<br>E-2026-001<br>E-2026-002<br>E-2026-003<br>E-2026-004<br>E-2026-005<br>E-2026-006                                                                                                                 | 2<br>1<br>1<br>2<br>2<br>2<br>2<br>1<br>1                                                        | 1,289,270<br>1,084,095<br>617,396              | 2,007,487<br>2,270,952<br>290,000<br>1,169,885<br>180,468                                               |                        |           |        | 1,289,270<br>1,084,095<br>617,396<br>8,100,000<br>1,233,200<br>2,007,487<br>2,270,952<br>290,000<br>1,169,885<br>180,468                                                                                                                                                    |
| 2025 Street Reclamation Project<br>2025 Mill and Overlay Project<br>2025 Sidewalk/Trail Improvements Project<br>Mill Towns Trail - Woodley To Waterford Bridge<br>2026 Mill and Overlay Project<br>Jefferson Parkway Mill and Overlay<br>Spring Creek Road Reconstruction<br>Fremouw Avenue Railroad Crossing Medians<br>Mill Towns Trail-Prairie Street to Woodley Street                                                                                                                                                                                                                                                                                                           | E-2025-001<br>E-2025-002<br>E-2025-003<br>E-2025-004<br>E-2026-001<br>E-2026-002<br>E-2026-003<br>E-2026-004<br>E-2026-005<br>E-2026-006<br>E-2026-007                                                                                                   | 2<br>1<br>1<br>2<br>2<br>2<br>2<br>1<br>1<br>2                                                   | 1,289,270<br>1,084,095<br>617,396              | 2,007,487<br>2,270,952<br>290,000<br>1,169,885<br>180,468<br>2,000,000                                  |                        |           |        | 1,289,270<br>1,084,095<br>617,396<br>8,100,000<br>1,233,200<br>2,007,487<br>2,270,952<br>290,000<br>1,169,885<br>180,468<br>2,000,000                                                                                                                                       |
| 2025 Street Reclamation Project<br>2025 Mill and Overlay Project<br>2025 Sidewalk/Trail Improvements Project<br>Mill Towns Trail - Woodley To Waterford Bridge<br>2026 Mill and Overlay Project<br>Jefferson Parkway Mill and Overlay<br>Spring Creek Road Reconstruction<br>Fremouw Avenue Railroad Crossing Medians<br>Mill Towns Trail-Prairie Street to Woodley Street<br>Prairie Street Sidewalk<br>St. Olaf, 2nd & 3rd St Railroad Crossing Signal<br>2026 Seal Coat                                                                                                                                                                                                           | E-2025-001<br>E-2025-002<br>E-2025-003<br>E-2026-001<br>E-2026-002<br>E-2026-003<br>E-2026-004<br>E-2026-005<br>E-2026-006<br>E-2026-007<br>E-2026-008                                                                                                   | 2<br>1<br>1<br>2<br>2<br>2<br>2<br>1<br>1<br>2<br>2<br>2                                         | 1,289,270<br>1,084,095<br>617,396              | 2,007,487<br>2,270,952<br>290,000<br>1,169,885<br>180,468<br>2,000,000<br>116,630                       |                        |           |        | 1,289,270<br>1,084,095<br>617,396<br>8,100,000<br>1,233,200<br>2,007,487<br>2,270,952<br>290,000<br>1,169,885<br>180,468<br>2,000,000<br>116,630                                                                                                                            |
| 2025 Street Reclamation Project<br>2025 Mill and Overlay Project<br>2025 Sidewalk/Trail Improvements Project<br>Mill Towns Trail - Woodley To Waterford Bridge<br>2026 Mill and Overlay Project<br>Jefferson Parkway Mill and Overlay<br>Spring Creek Road Reconstruction<br>Fremouw Avenue Railroad Crossing Medians<br>Mill Towns Trail-Prairie Street to Woodley Street<br>Prairie Street Sidewalk<br>St. Olaf, 2nd & 3rd St Railroad Crossing Signal<br>2026 Seal Coat<br>Spring Street Cul-de-sac                                                                                                                                                                               | E-2025-001<br>E-2025-002<br>E-2025-004<br>E-2026-001<br>E-2026-002<br>E-2026-003<br>E-2026-004<br>E-2026-005<br>E-2026-006<br>E-2026-007<br>E-2026-008<br>E-2026-009                                                                                     | 2<br>1<br>1<br>2<br>2<br>2<br>2<br>1<br>1<br>2<br>2<br>2<br>2<br>2<br>2                          | 1,289,270<br>1,084,095<br>617,396              | 2,007,487<br>2,270,952<br>290,000<br>1,169,885<br>180,468<br>2,000,000<br>116,630<br>500,000            |                        |           |        | 1,289,270<br>1,084,095<br>617,396<br>8,100,000<br>1,233,200<br>2,007,487<br>2,270,952<br>290,000<br>1,169,885<br>180,468<br>2,000,000<br>116,630<br>500,000                                                                                                                 |
| 2025 Street Reclamation Project<br>2025 Mill and Overlay Project<br>2025 Sidewalk/Trail Improvements Project<br>Mill Towns Trail - Woodley To Waterford Bridge<br>2026 Mill and Overlay Project<br>Jefferson Parkway Mill and Overlay<br>Spring Creek Road Reconstruction<br>Fremouw Avenue Railroad Crossing Medians<br>Mill Towns Trail-Prairie Street to Woodley Street<br>Prairie Street Sidewalk<br>St. Olaf, 2nd & 3rd St Railroad Crossing Signal<br>2026 Seal Coat                                                                                                                                                                                                           | E-2025-001<br>E-2025-002<br>E-2025-003<br>E-2026-001<br>E-2026-002<br>E-2026-003<br>E-2026-004<br>E-2026-005<br>E-2026-006<br>E-2026-007<br>E-2026-008                                                                                                   | 2<br>1<br>1<br>2<br>2<br>2<br>2<br>1<br>1<br>2<br>2<br>2<br>2<br>2<br>2<br>2                     | 1,289,270<br>1,084,095<br>617,396<br>8,100,000 | 2,007,487<br>2,270,952<br>290,000<br>1,169,885<br>180,468<br>2,000,000<br>116,630                       |                        |           |        | 1,289,270<br>1,084,095<br>617,396<br>8,100,000<br>1,233,200<br>2,007,487<br>2,270,952<br>290,000<br>1,169,885<br>180,468<br>2,000,000<br>116,630<br>500,000<br>260,686                                                                                                      |
| 2025 Street Reclamation Project<br>2025 Mill and Overlay Project<br>2025 Sidewalk/Trail Improvements Project<br>Mill Towns Trail - Woodley To Waterford Bridge<br>2026 Mill and Overlay Project<br>Jefferson Parkway Mill and Overlay<br>Spring Creek Road Reconstruction<br>Fremouw Avenue Railroad Crossing Medians<br>Mill Towns Trail-Prairie Street to Woodley Street<br>Prairie Street Sidewalk<br>St. Olaf, 2nd & 3rd St Railroad Crossing Signal<br>2026 Seal Coat<br>Spring Street Cul-de-sac<br>Jefferson Parkway Trail<br>Sechler Park Trail                                                                                                                              | E-2025-001<br>E-2025-002<br>E-2025-003<br>E-2025-004<br>E-2026-001<br>E-2026-002<br>E-2026-003<br>E-2026-004<br>E-2026-005<br>E-2026-006<br>E-2026-007<br>E-2026-008<br>E-2026-009<br>E-2026-010<br>E-2026-011                                           | 2<br>1<br>1<br>2<br>2<br>2<br>2<br>1<br>1<br>2<br>2<br>2<br>2<br>2<br>2<br>2<br>2                | 1,289,270<br>1,084,095<br>617,396              | 2,007,487<br>2,270,952<br>290,000<br>1,169,885<br>180,468<br>2,000,000<br>116,630<br>500,000<br>260,686 |                        |           |        | 1,289,270<br>1,084,095<br>617,396<br>8,100,000<br>1,233,200<br>2,007,487<br>2,270,952<br>290,000<br>1,169,885<br>180,468<br>2,000,000<br>116,630<br>500,000<br>260,686<br>1,299,780                                                                                         |
| 2025 Street Reclamation Project<br>2025 Mill and Overlay Project<br>2025 Sidewalk/Trail Improvements Project<br>Mill Towns Trail - Woodley To Waterford Bridge<br>2026 Mill and Overlay Project<br>Jefferson Parkway Mill and Overlay<br>Spring Creek Road Reconstruction<br>Fremouw Avenue Railroad Crossing Medians<br>Mill Towns Trail-Prairie Street to Woodley Street<br>Prairie Street Sidewalk<br>St. Olaf, 2nd & 3rd St Railroad Crossing Signal<br>2026 Seal Coat<br>Spring Street Cul-de-sac<br>Jefferson Parkway Trail<br>Sechler Park Trail<br>Compost Site Emergency Exit                                                                                               | E-2025-001<br>E-2025-002<br>E-2025-003<br>E-2025-004<br>E-2026-001<br>E-2026-002<br>E-2026-004<br>E-2026-004<br>E-2026-005<br>E-2026-006<br>E-2026-007<br>E-2026-008<br>E-2026-010<br>E-2026-011<br>E-2026-011                                           | 2<br>1<br>1<br>2<br>2<br>2<br>2<br>1<br>1<br>2<br>2<br>2<br>2<br>2<br>2<br>2<br>3                | 1,289,270<br>1,084,095<br>617,396<br>8,100,000 | 2,007,487<br>2,270,952<br>290,000<br>1,169,885<br>180,468<br>2,000,000<br>116,630<br>500,000            | 2 054 448              |           |        | 1,289,270<br>1,084,095<br>617,396<br>8,100,000<br>1,233,200<br>2,007,487<br>2,270,952<br>290,000<br>1,169,885<br>180,468<br>2,000,000<br>116,630<br>500,000<br>260,686<br>1,299,780<br>1,000,000                                                                            |
| 2025 Street Reclamation Project<br>2025 Mill and Overlay Project<br>2025 Sidewalk/Trail Improvements Project<br>Mill Towns Trail - Woodley To Waterford Bridge<br>2026 Mill and Overlay Project<br>Jefferson Parkway Mill and Overlay<br>Spring Creek Road Reconstruction<br>Fremouw Avenue Railroad Crossing Medians<br>Mill Towns Trail-Prairie Street to Woodley Street<br>Prairie Street Sidewalk<br>St. Olaf, 2nd & 3rd St Railroad Crossing Signal<br>2026 Seal Coat<br>Spring Street Cul-de-sac<br>Jefferson Parkway Trail<br>Sechler Park Trail<br>Compost Site Emergency Exit<br>2027 Reclamation Project                                                                   | E-2025-001<br>E-2025-003<br>E-2025-004<br>E-2026-001<br>E-2026-002<br>E-2026-003<br>E-2026-004<br>E-2026-005<br>E-2026-006<br>E-2026-007<br>E-2026-007<br>E-2026-009<br>E-2026-009<br>E-2026-010<br>E-2026-011<br>E-2026-012<br>E-2027-001               | 2<br>1<br>1<br>2<br>2<br>2<br>2<br>1<br>1<br>2<br>2<br>2<br>2<br>2<br>2<br>2<br>3<br>1           | 1,289,270<br>1,084,095<br>617,396<br>8,100,000 | 2,007,487<br>2,270,952<br>290,000<br>1,169,885<br>180,468<br>2,000,000<br>116,630<br>500,000<br>260,686 | 2,054,448              |           |        | 1,289,270<br>1,084,095<br>617,396<br>8,100,000<br>1,233,200<br>2,007,487<br>2,270,952<br>290,000<br>1,169,885<br>180,468<br>2,000,000<br>116,630<br>500,000<br>260,686<br>1,299,780<br>1,000,000<br>2,054,448                                                               |
| 2025 Street Reclamation Project<br>2025 Mill and Overlay Project<br>2025 Sidewalk/Trail Improvements Project<br>Mill Towns Trail - Woodley To Waterford Bridge<br>2026 Mill and Overlay Project<br>Jefferson Parkway Mill and Overlay<br>Spring Creek Road Reconstruction<br>Fremouw Avenue Railroad Crossing Medians<br>Mill Towns Trail-Prairie Street to Woodley Street<br>Prairie Street Sidewalk<br>St. Olaf, 2nd & 3rd St Railroad Crossing Signal<br>2026 Seal Coat<br>Spring Street Cul-de-sac<br>Jefferson Parkway Trail<br>Sechler Park Trail<br>Compost Site Emergency Exit<br>2027 Reclamation Project<br>Spring Creek Road Reclamation                                  | E-2025-001<br>E-2025-003<br>E-2025-004<br>E-2026-001<br>E-2026-002<br>E-2026-003<br>E-2026-004<br>E-2026-005<br>E-2026-006<br>E-2026-007<br>E-2026-008<br>E-2026-009<br>E-2026-010<br>E-2026-011<br>E-2026-012<br>E-2027-001<br>E-2027-002               | 2<br>1<br>1<br>2<br>2<br>2<br>2<br>2<br>1<br>1<br>2<br>2<br>2<br>2<br>2<br>2<br>2<br>3<br>1<br>2 | 1,289,270<br>1,084,095<br>617,396<br>8,100,000 | 2,007,487<br>2,270,952<br>290,000<br>1,169,885<br>180,468<br>2,000,000<br>116,630<br>500,000<br>260,686 | 2,054,448<br>1,340,623 | 1.485 290 |        | 1,289,270<br>1,084,095<br>617,396<br>8,100,000<br>1,233,200<br>2,007,487<br>2,270,952<br>290,000<br>1,169,885<br>180,468<br>2,000,000<br>116,630<br>500,000<br>260,686<br>1,299,780<br>1,000,000<br>2,054,448<br>1,365,623                                                  |
| 2025 Street Reclamation Project<br>2025 Mill and Overlay Project<br>2025 Sidewalk/Trail Improvements Project<br>Mill Towns Trail - Woodley To Waterford Bridge<br>2026 Mill and Overlay Project<br>Jefferson Parkway Mill and Overlay<br>Spring Creek Road Reconstruction<br>Fremouw Avenue Railroad Crossing Medians<br>Mill Towns Trail-Prairie Street to Woodley Street<br>Prairie Street Sidewalk<br>St. Olaf, 2nd & 3rd St Railroad Crossing Signal<br>2026 Seal Coat<br>Spring Street Cul-de-sac<br>Jefferson Parkway Trail<br>Sechler Park Trail<br>Compost Site Emergency Exit<br>2027 Reclamation Project<br>Spring Creek Road Reclamation<br>Eaves Avenue Mill and Overlay | E-2025-001<br>E-2025-003<br>E-2025-004<br>E-2026-001<br>E-2026-002<br>E-2026-003<br>E-2026-004<br>E-2026-005<br>E-2026-006<br>E-2026-007<br>E-2026-009<br>E-2026-009<br>E-2026-010<br>E-2026-011<br>E-2026-012<br>E-2027-001<br>E-2027-002<br>E-2027-004 | 2<br>1<br>1<br>2<br>2<br>2<br>2<br>1<br>1<br>2<br>2<br>2<br>2<br>2<br>2<br>2<br>3<br>1           | 1,289,270<br>1,084,095<br>617,396<br>8,100,000 | 2,007,487<br>2,270,952<br>290,000<br>1,169,885<br>180,468<br>2,000,000<br>116,630<br>500,000<br>260,686 | 1,340,623              | 1,485,290 |        | 1,289,270<br>1,084,095<br>617,396<br>8,100,000<br>1,233,200<br>2,007,487<br>2,270,952<br>290,000<br>1,169,885<br>180,468<br>2,000,000<br>260,686<br>1,299,780<br>1,000,000<br>2,054,448<br>1,365,623<br>1,485,290                                                           |
| 2025 Street Reclamation Project<br>2025 Mill and Overlay Project<br>2025 Sidewalk/Trail Improvements Project<br>Mill Towns Trail - Woodley To Waterford Bridge<br>2026 Mill and Overlay Project<br>Jefferson Parkway Mill and Overlay<br>Spring Creek Road Reconstruction<br>Fremouw Avenue Railroad Crossing Medians<br>Mill Towns Trail-Prairie Street to Woodley Street<br>Prairie Street Sidewalk<br>St. Olaf, 2nd & 3rd St Railroad Crossing Signal<br>2026 Seal Coat<br>Spring Street Cul-de-sac<br>Jefferson Parkway Trail<br>Sechler Park Trail<br>Compost Site Emergency Exit<br>2027 Reclamation Project<br>Spring Creek Road Reclamation                                  | E-2025-001<br>E-2025-003<br>E-2025-004<br>E-2026-001<br>E-2026-002<br>E-2026-003<br>E-2026-004<br>E-2026-005<br>E-2026-006<br>E-2026-007<br>E-2026-008<br>E-2026-009<br>E-2026-010<br>E-2026-011<br>E-2026-012<br>E-2027-001<br>E-2027-002               | 2<br>1<br>1<br>2<br>2<br>2<br>2<br>2<br>1<br>1<br>2<br>2<br>2<br>2<br>2<br>2<br>2<br>3<br>1<br>2 | 1,289,270<br>1,084,095<br>617,396<br>8,100,000 | 2,007,487<br>2,270,952<br>290,000<br>1,169,885<br>180,468<br>2,000,000<br>116,630<br>500,000<br>260,686 |                        | 1,485,290 |        | 8,024,328<br>1,289,270<br>1,084,095<br>617,396<br>8,100,000<br>1,233,200<br>2,007,487<br>2,270,952<br>290,000<br>1,169,885<br>180,468<br>2,000,000<br>116,630<br>500,000<br>260,686<br>1,299,780<br>1,000,000<br>2,054,448<br>1,365,623<br>1,485,290<br>2,342,600<br>38,184 |