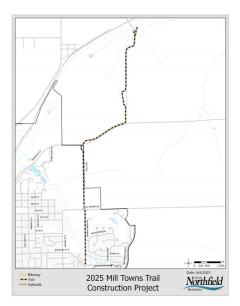

#### **PROJECTS BY DEPARTMENT**

| Department                                                                                                                                                                                                                                                                                                                                                                                                                                                                                                                                                                                                                                                                           | Project #                                                                                                                                                                                                                                                | Priority                                                                                         | 2025                                           | 2026                                                                                                    | 2027                   | 2028      | 2029   | Total                                                                                                                                                                                                                                                                       |
|--------------------------------------------------------------------------------------------------------------------------------------------------------------------------------------------------------------------------------------------------------------------------------------------------------------------------------------------------------------------------------------------------------------------------------------------------------------------------------------------------------------------------------------------------------------------------------------------------------------------------------------------------------------------------------------|----------------------------------------------------------------------------------------------------------------------------------------------------------------------------------------------------------------------------------------------------------|--------------------------------------------------------------------------------------------------|------------------------------------------------|---------------------------------------------------------------------------------------------------------|------------------------|-----------|--------|-----------------------------------------------------------------------------------------------------------------------------------------------------------------------------------------------------------------------------------------------------------------------------|
| City Facilities                                                                                                                                                                                                                                                                                                                                                                                                                                                                                                                                                                                                                                                                      |                                                                                                                                                                                                                                                          |                                                                                                  |                                                |                                                                                                         |                        |           |        |                                                                                                                                                                                                                                                                             |
| Street shop-trench drains                                                                                                                                                                                                                                                                                                                                                                                                                                                                                                                                                                                                                                                            | F-2022-011                                                                                                                                                                                                                                               | 2                                                                                                |                                                |                                                                                                         | 76,000                 |           |        | 76,000                                                                                                                                                                                                                                                                      |
| City Hall-Exterior improvements at City Hall                                                                                                                                                                                                                                                                                                                                                                                                                                                                                                                                                                                                                                         | F-2023-002                                                                                                                                                                                                                                               | 3                                                                                                |                                                | 350,000                                                                                                 |                        |           |        | 350,000                                                                                                                                                                                                                                                                     |
| New Ice Arena                                                                                                                                                                                                                                                                                                                                                                                                                                                                                                                                                                                                                                                                        | F-2024-006                                                                                                                                                                                                                                               | 1                                                                                                | 20,900,000                                     |                                                                                                         |                        |           |        | 20,900,000                                                                                                                                                                                                                                                                  |
| City Hall- Boiler replacement                                                                                                                                                                                                                                                                                                                                                                                                                                                                                                                                                                                                                                                        | F-2025-001                                                                                                                                                                                                                                               | 2                                                                                                | 150,000                                        |                                                                                                         |                        |           |        | 150,000                                                                                                                                                                                                                                                                     |
| Pool- replaster                                                                                                                                                                                                                                                                                                                                                                                                                                                                                                                                                                                                                                                                      | F-2025-002                                                                                                                                                                                                                                               | 2                                                                                                |                                                | 300,000                                                                                                 |                        |           |        | 300,000                                                                                                                                                                                                                                                                     |
| Pool- pump replacement                                                                                                                                                                                                                                                                                                                                                                                                                                                                                                                                                                                                                                                               | F-2025-003                                                                                                                                                                                                                                               | 1                                                                                                | 28,000                                         |                                                                                                         |                        |           |        | 28,000                                                                                                                                                                                                                                                                      |
| Police department gate operator                                                                                                                                                                                                                                                                                                                                                                                                                                                                                                                                                                                                                                                      | F-2025-005                                                                                                                                                                                                                                               | 2                                                                                                | 15,000                                         |                                                                                                         |                        |           |        | 15,000                                                                                                                                                                                                                                                                      |
| Library Meeting Room Addition                                                                                                                                                                                                                                                                                                                                                                                                                                                                                                                                                                                                                                                        | F-2025-04                                                                                                                                                                                                                                                | 3                                                                                                | 45,000                                         |                                                                                                         |                        |           |        | 45,000                                                                                                                                                                                                                                                                      |
| Library-Retaining Wall/Lanscape Repair                                                                                                                                                                                                                                                                                                                                                                                                                                                                                                                                                                                                                                               | F-2026-001                                                                                                                                                                                                                                               | 2                                                                                                |                                                |                                                                                                         |                        | 500,000   |        | 500,000                                                                                                                                                                                                                                                                     |
| City hall-elevator modernization                                                                                                                                                                                                                                                                                                                                                                                                                                                                                                                                                                                                                                                     | F-2026-003                                                                                                                                                                                                                                               | 2                                                                                                |                                                | 150,000                                                                                                 |                        |           |        | 150,000                                                                                                                                                                                                                                                                     |
| City Hall RTU 12 replacement                                                                                                                                                                                                                                                                                                                                                                                                                                                                                                                                                                                                                                                         | F-2026-004                                                                                                                                                                                                                                               | 2                                                                                                |                                                | 30,000                                                                                                  |                        |           |        | 30,000                                                                                                                                                                                                                                                                      |
| City Hall-roof replacement                                                                                                                                                                                                                                                                                                                                                                                                                                                                                                                                                                                                                                                           | F-2026-005                                                                                                                                                                                                                                               | 1                                                                                                |                                                | 440,000                                                                                                 |                        |           |        | 440,000                                                                                                                                                                                                                                                                     |
| City Hall-Training Room Carpet                                                                                                                                                                                                                                                                                                                                                                                                                                                                                                                                                                                                                                                       | F-2026-006                                                                                                                                                                                                                                               | 3                                                                                                |                                                | 16,000                                                                                                  |                        |           |        | 16,000                                                                                                                                                                                                                                                                      |
| City Hall-First Floor Carpet                                                                                                                                                                                                                                                                                                                                                                                                                                                                                                                                                                                                                                                         | F-2026-007                                                                                                                                                                                                                                               | 3                                                                                                |                                                | 73,000                                                                                                  |                        |           |        | 73,000                                                                                                                                                                                                                                                                      |
| City Hall RTU 11 replacement                                                                                                                                                                                                                                                                                                                                                                                                                                                                                                                                                                                                                                                         | F-2027-001                                                                                                                                                                                                                                               | 2                                                                                                |                                                |                                                                                                         | 30,000                 |           |        | 30,000                                                                                                                                                                                                                                                                      |
| Street Shop Make up air unit replacement                                                                                                                                                                                                                                                                                                                                                                                                                                                                                                                                                                                                                                             | F-2027-002                                                                                                                                                                                                                                               | 2                                                                                                |                                                |                                                                                                         | 45,000                 |           |        | 45,000                                                                                                                                                                                                                                                                      |
| Street Shop- HVAC replacement                                                                                                                                                                                                                                                                                                                                                                                                                                                                                                                                                                                                                                                        | F-2028-001                                                                                                                                                                                                                                               | 1                                                                                                |                                                |                                                                                                         |                        | 45,000    |        | 45,000                                                                                                                                                                                                                                                                      |
| Library Boiler Replacement                                                                                                                                                                                                                                                                                                                                                                                                                                                                                                                                                                                                                                                           | F-2029-001                                                                                                                                                                                                                                               | 1                                                                                                |                                                |                                                                                                         |                        |           | 28,000 | 28,000                                                                                                                                                                                                                                                                      |
| PD Boiler #1 Replacement                                                                                                                                                                                                                                                                                                                                                                                                                                                                                                                                                                                                                                                             | F-2029-002                                                                                                                                                                                                                                               | 1                                                                                                |                                                |                                                                                                         |                        |           | 38,000 | 38,000                                                                                                                                                                                                                                                                      |
| <b>City Facilities Tot</b>                                                                                                                                                                                                                                                                                                                                                                                                                                                                                                                                                                                                                                                           | al                                                                                                                                                                                                                                                       | _                                                                                                | 21,138,000                                     | 1,359,000                                                                                               | 151,000                | 545,000   | 66,000 | 23,259,000                                                                                                                                                                                                                                                                  |
| Engineering Division                                                                                                                                                                                                                                                                                                                                                                                                                                                                                                                                                                                                                                                                 |                                                                                                                                                                                                                                                          |                                                                                                  |                                                |                                                                                                         |                        |           |        |                                                                                                                                                                                                                                                                             |
|                                                                                                                                                                                                                                                                                                                                                                                                                                                                                                                                                                                                                                                                                      |                                                                                                                                                                                                                                                          |                                                                                                  |                                                |                                                                                                         |                        |           |        |                                                                                                                                                                                                                                                                             |
| Wall Street Road Reconstruction                                                                                                                                                                                                                                                                                                                                                                                                                                                                                                                                                                                                                                                      | E-2024-003                                                                                                                                                                                                                                               | 2                                                                                                | 8,024,328                                      |                                                                                                         |                        |           |        | 8,024,328                                                                                                                                                                                                                                                                   |
| Wall Street Road Reconstruction<br>2025 Street Reclamation Project                                                                                                                                                                                                                                                                                                                                                                                                                                                                                                                                                                                                                   | E-2024-003<br>E-2025-001                                                                                                                                                                                                                                 | 2<br>2                                                                                           | 8,024,328<br>1,289,270                         |                                                                                                         |                        |           |        |                                                                                                                                                                                                                                                                             |
|                                                                                                                                                                                                                                                                                                                                                                                                                                                                                                                                                                                                                                                                                      |                                                                                                                                                                                                                                                          |                                                                                                  |                                                |                                                                                                         |                        |           |        | 1,289,270                                                                                                                                                                                                                                                                   |
| 2025 Street Reclamation Project<br>2025 Mill and Overlay Project                                                                                                                                                                                                                                                                                                                                                                                                                                                                                                                                                                                                                     | E-2025-001                                                                                                                                                                                                                                               | 2                                                                                                | 1,289,270                                      |                                                                                                         |                        |           |        | 1,289,270<br>1,084,095                                                                                                                                                                                                                                                      |
| 2025 Street Reclamation Project<br>2025 Mill and Overlay Project<br>2025 Sidewalk/Trail Improvements Project                                                                                                                                                                                                                                                                                                                                                                                                                                                                                                                                                                         | E-2025-001<br>E-2025-002                                                                                                                                                                                                                                 | 2<br>2                                                                                           | 1,289,270<br>1,084,095                         |                                                                                                         |                        |           |        | 1,289,270<br>1,084,095<br>617,396                                                                                                                                                                                                                                           |
| 2025 Street Reclamation Project<br>2025 Mill and Overlay Project<br>2025 Sidewalk/Trail Improvements Project<br>Mill Towns Trail - Woodley To Waterford Bridge                                                                                                                                                                                                                                                                                                                                                                                                                                                                                                                       | E-2025-001<br>E-2025-002<br>E-2025-003                                                                                                                                                                                                                   | 2<br>2<br>1                                                                                      | 1,289,270<br>1,084,095<br>617,396              | 1,233,200                                                                                               |                        |           |        | 1,289,270<br>1,084,095<br>617,396<br>8,100,000                                                                                                                                                                                                                              |
| 2025 Street Reclamation Project<br>2025 Mill and Overlay Project<br>2025 Sidewalk/Trail Improvements Project<br>Mill Towns Trail - Woodley To Waterford Bridge<br>2026 Mill and Overlay Project                                                                                                                                                                                                                                                                                                                                                                                                                                                                                      | E-2025-001<br>E-2025-002<br>E-2025-003<br>E-2025-004<br>E-2026-001                                                                                                                                                                                       | 2<br>2<br>1<br>1<br>2                                                                            | 1,289,270<br>1,084,095<br>617,396              |                                                                                                         |                        |           |        | 1,289,270<br>1,084,095<br>617,396<br>8,100,000<br>1,233,200                                                                                                                                                                                                                 |
| 2025 Street Reclamation Project<br>2025 Mill and Overlay Project<br>2025 Sidewalk/Trail Improvements Project<br>Mill Towns Trail - Woodley To Waterford Bridge<br>2026 Mill and Overlay Project<br>Jefferson Parkway Mill and Overlay                                                                                                                                                                                                                                                                                                                                                                                                                                                | E-2025-001<br>E-2025-002<br>E-2025-003<br>E-2025-004<br>E-2026-001<br>E-2026-002                                                                                                                                                                         | 2<br>2<br>1<br>1                                                                                 | 1,289,270<br>1,084,095<br>617,396              | 1,233,200<br>2,007,487<br>2,270,952                                                                     |                        |           |        | 1,289,270<br>1,084,095<br>617,396<br>8,100,000<br>1,233,200<br>2,007,487                                                                                                                                                                                                    |
| 2025 Street Reclamation Project<br>2025 Mill and Overlay Project<br>2025 Sidewalk/Trail Improvements Project<br>Mill Towns Trail - Woodley To Waterford Bridge<br>2026 Mill and Overlay Project<br>Jefferson Parkway Mill and Overlay<br>Spring Creek Road Reconstruction                                                                                                                                                                                                                                                                                                                                                                                                            | E-2025-001<br>E-2025-002<br>E-2025-003<br>E-2025-004<br>E-2026-001<br>E-2026-002<br>E-2026-003                                                                                                                                                           | 2<br>2<br>1<br>1<br>2<br>2                                                                       | 1,289,270<br>1,084,095<br>617,396              | 2,007,487                                                                                               |                        |           |        | 1,289,270<br>1,084,095<br>617,396<br>8,100,000<br>1,233,200<br>2,007,487<br>2,270,952                                                                                                                                                                                       |
| 2025 Street Reclamation Project<br>2025 Mill and Overlay Project<br>2025 Sidewalk/Trail Improvements Project<br>Mill Towns Trail - Woodley To Waterford Bridge<br>2026 Mill and Overlay Project<br>Jefferson Parkway Mill and Overlay<br>Spring Creek Road Reconstruction<br>Fremouw Avenue Railroad Crossing Medians                                                                                                                                                                                                                                                                                                                                                                | E-2025-001<br>E-2025-002<br>E-2025-003<br>E-2025-004<br>E-2026-001<br>E-2026-002<br>E-2026-003<br>E-2026-004                                                                                                                                             | 2<br>2<br>1<br>2<br>2<br>2<br>2                                                                  | 1,289,270<br>1,084,095<br>617,396              | 2,007,487<br>2,270,952<br>290,000                                                                       |                        |           |        | 1,289,270<br>1,084,095<br>617,396<br>8,100,000<br>1,233,200<br>2,007,487<br>2,270,952<br>290,000                                                                                                                                                                            |
| 2025 Street Reclamation Project<br>2025 Mill and Overlay Project<br>2025 Sidewalk/Trail Improvements Project<br>Mill Towns Trail - Woodley To Waterford Bridge<br>2026 Mill and Overlay Project<br>Jefferson Parkway Mill and Overlay<br>Spring Creek Road Reconstruction<br>Fremouw Avenue Railroad Crossing Medians<br>Mill Towns Trail-Prairie Street to Woodley Street                                                                                                                                                                                                                                                                                                           | E-2025-001<br>E-2025-002<br>E-2025-003<br>E-2025-004<br>E-2026-001<br>E-2026-002<br>E-2026-003<br>E-2026-004<br>E-2026-005                                                                                                                               | 2<br>2<br>1<br>2<br>2<br>2<br>2                                                                  | 1,289,270<br>1,084,095<br>617,396              | 2,007,487<br>2,270,952<br>290,000<br>1,169,885                                                          |                        |           |        | 1,289,270<br>1,084,095<br>617,396<br>8,100,000<br>1,233,200<br>2,007,487<br>2,270,952<br>290,000<br>1,169,885                                                                                                                                                               |
| 2025 Street Reclamation Project<br>2025 Mill and Overlay Project<br>2025 Sidewalk/Trail Improvements Project<br>Mill Towns Trail - Woodley To Waterford Bridge<br>2026 Mill and Overlay Project<br>Jefferson Parkway Mill and Overlay<br>Spring Creek Road Reconstruction<br>Fremouw Avenue Railroad Crossing Medians<br>Mill Towns Trail-Prairie Street to Woodley Street<br>Prairie Street Sidewalk                                                                                                                                                                                                                                                                                | E-2025-001<br>E-2025-002<br>E-2025-003<br>E-2025-004<br>E-2026-001<br>E-2026-002<br>E-2026-003<br>E-2026-004<br>E-2026-005<br>E-2026-006                                                                                                                 | 2<br>1<br>1<br>2<br>2<br>2<br>2<br>1<br>1                                                        | 1,289,270<br>1,084,095<br>617,396              | 2,007,487<br>2,270,952<br>290,000<br>1,169,885<br>180,468                                               |                        |           |        | 1,289,270<br>1,084,095<br>617,396<br>8,100,000<br>1,233,200<br>2,007,487<br>2,270,952<br>290,000<br>1,169,885<br>180,468                                                                                                                                                    |
| 2025 Street Reclamation Project<br>2025 Mill and Overlay Project<br>2025 Sidewalk/Trail Improvements Project<br>Mill Towns Trail - Woodley To Waterford Bridge<br>2026 Mill and Overlay Project<br>Jefferson Parkway Mill and Overlay<br>Spring Creek Road Reconstruction<br>Fremouw Avenue Railroad Crossing Medians<br>Mill Towns Trail-Prairie Street to Woodley Street                                                                                                                                                                                                                                                                                                           | E-2025-001<br>E-2025-002<br>E-2025-003<br>E-2025-004<br>E-2026-001<br>E-2026-002<br>E-2026-003<br>E-2026-004<br>E-2026-005<br>E-2026-006<br>E-2026-007                                                                                                   | 2<br>1<br>1<br>2<br>2<br>2<br>2<br>1<br>1<br>2                                                   | 1,289,270<br>1,084,095<br>617,396              | 2,007,487<br>2,270,952<br>290,000<br>1,169,885<br>180,468<br>2,000,000                                  |                        |           |        | 1,289,270<br>1,084,095<br>617,396<br>8,100,000<br>1,233,200<br>2,007,487<br>2,270,952<br>290,000<br>1,169,885<br>180,468<br>2,000,000                                                                                                                                       |
| 2025 Street Reclamation Project<br>2025 Mill and Overlay Project<br>2025 Sidewalk/Trail Improvements Project<br>Mill Towns Trail - Woodley To Waterford Bridge<br>2026 Mill and Overlay Project<br>Jefferson Parkway Mill and Overlay<br>Spring Creek Road Reconstruction<br>Fremouw Avenue Railroad Crossing Medians<br>Mill Towns Trail-Prairie Street to Woodley Street<br>Prairie Street Sidewalk<br>St. Olaf, 2nd & 3rd St Railroad Crossing Signal<br>2026 Seal Coat                                                                                                                                                                                                           | E-2025-001<br>E-2025-002<br>E-2025-003<br>E-2026-001<br>E-2026-002<br>E-2026-003<br>E-2026-004<br>E-2026-005<br>E-2026-006<br>E-2026-007<br>E-2026-008                                                                                                   | 2<br>1<br>1<br>2<br>2<br>2<br>2<br>1<br>1<br>2<br>2<br>2                                         | 1,289,270<br>1,084,095<br>617,396              | 2,007,487<br>2,270,952<br>290,000<br>1,169,885<br>180,468<br>2,000,000<br>116,630                       |                        |           |        | 1,289,270<br>1,084,095<br>617,396<br>8,100,000<br>1,233,200<br>2,007,487<br>2,270,952<br>290,000<br>1,169,885<br>180,468<br>2,000,000<br>116,630                                                                                                                            |
| 2025 Street Reclamation Project<br>2025 Mill and Overlay Project<br>2025 Sidewalk/Trail Improvements Project<br>Mill Towns Trail - Woodley To Waterford Bridge<br>2026 Mill and Overlay Project<br>Jefferson Parkway Mill and Overlay<br>Spring Creek Road Reconstruction<br>Fremouw Avenue Railroad Crossing Medians<br>Mill Towns Trail-Prairie Street to Woodley Street<br>Prairie Street Sidewalk<br>St. Olaf, 2nd & 3rd St Railroad Crossing Signal<br>2026 Seal Coat<br>Spring Street Cul-de-sac                                                                                                                                                                               | E-2025-001<br>E-2025-002<br>E-2025-004<br>E-2026-001<br>E-2026-002<br>E-2026-003<br>E-2026-004<br>E-2026-005<br>E-2026-006<br>E-2026-007<br>E-2026-008<br>E-2026-009                                                                                     | 2<br>1<br>1<br>2<br>2<br>2<br>2<br>1<br>1<br>2<br>2<br>2<br>2<br>2<br>2                          | 1,289,270<br>1,084,095<br>617,396              | 2,007,487<br>2,270,952<br>290,000<br>1,169,885<br>180,468<br>2,000,000<br>116,630<br>500,000            |                        |           |        | 1,289,270<br>1,084,095<br>617,396<br>8,100,000<br>1,233,200<br>2,007,487<br>2,270,952<br>290,000<br>1,169,885<br>180,468<br>2,000,000<br>116,630<br>500,000                                                                                                                 |
| 2025 Street Reclamation Project<br>2025 Mill and Overlay Project<br>2025 Sidewalk/Trail Improvements Project<br>Mill Towns Trail - Woodley To Waterford Bridge<br>2026 Mill and Overlay Project<br>Jefferson Parkway Mill and Overlay<br>Spring Creek Road Reconstruction<br>Fremouw Avenue Railroad Crossing Medians<br>Mill Towns Trail-Prairie Street to Woodley Street<br>Prairie Street Sidewalk<br>St. Olaf, 2nd & 3rd St Railroad Crossing Signal<br>2026 Seal Coat                                                                                                                                                                                                           | E-2025-001<br>E-2025-002<br>E-2025-003<br>E-2026-001<br>E-2026-002<br>E-2026-003<br>E-2026-004<br>E-2026-005<br>E-2026-006<br>E-2026-007<br>E-2026-008                                                                                                   | 2<br>1<br>1<br>2<br>2<br>2<br>2<br>1<br>1<br>2<br>2<br>2<br>2<br>2<br>2<br>2                     | 1,289,270<br>1,084,095<br>617,396<br>8,100,000 | 2,007,487<br>2,270,952<br>290,000<br>1,169,885<br>180,468<br>2,000,000<br>116,630                       |                        |           |        | 1,289,270<br>1,084,095<br>617,396<br>8,100,000<br>1,233,200<br>2,007,487<br>2,270,952<br>290,000<br>1,169,885<br>180,468<br>2,000,000<br>116,630<br>500,000<br>260,686                                                                                                      |
| 2025 Street Reclamation Project<br>2025 Mill and Overlay Project<br>2025 Sidewalk/Trail Improvements Project<br>Mill Towns Trail - Woodley To Waterford Bridge<br>2026 Mill and Overlay Project<br>Jefferson Parkway Mill and Overlay<br>Spring Creek Road Reconstruction<br>Fremouw Avenue Railroad Crossing Medians<br>Mill Towns Trail-Prairie Street to Woodley Street<br>Prairie Street Sidewalk<br>St. Olaf, 2nd & 3rd St Railroad Crossing Signal<br>2026 Seal Coat<br>Spring Street Cul-de-sac<br>Jefferson Parkway Trail<br>Sechler Park Trail                                                                                                                              | E-2025-001<br>E-2025-002<br>E-2025-003<br>E-2025-004<br>E-2026-001<br>E-2026-002<br>E-2026-003<br>E-2026-004<br>E-2026-005<br>E-2026-006<br>E-2026-007<br>E-2026-008<br>E-2026-009<br>E-2026-010<br>E-2026-011                                           | 2<br>1<br>1<br>2<br>2<br>2<br>2<br>1<br>1<br>2<br>2<br>2<br>2<br>2<br>2<br>2<br>2                | 1,289,270<br>1,084,095<br>617,396              | 2,007,487<br>2,270,952<br>290,000<br>1,169,885<br>180,468<br>2,000,000<br>116,630<br>500,000<br>260,686 |                        |           |        | 1,289,270<br>1,084,095<br>617,396<br>8,100,000<br>1,233,200<br>2,007,487<br>2,270,952<br>290,000<br>1,169,885<br>180,468<br>2,000,000<br>116,630<br>500,000<br>260,686<br>1,299,780                                                                                         |
| 2025 Street Reclamation Project<br>2025 Mill and Overlay Project<br>2025 Sidewalk/Trail Improvements Project<br>Mill Towns Trail - Woodley To Waterford Bridge<br>2026 Mill and Overlay Project<br>Jefferson Parkway Mill and Overlay<br>Spring Creek Road Reconstruction<br>Fremouw Avenue Railroad Crossing Medians<br>Mill Towns Trail-Prairie Street to Woodley Street<br>Prairie Street Sidewalk<br>St. Olaf, 2nd & 3rd St Railroad Crossing Signal<br>2026 Seal Coat<br>Spring Street Cul-de-sac<br>Jefferson Parkway Trail<br>Sechler Park Trail<br>Compost Site Emergency Exit                                                                                               | E-2025-001<br>E-2025-002<br>E-2025-003<br>E-2025-004<br>E-2026-001<br>E-2026-002<br>E-2026-004<br>E-2026-004<br>E-2026-005<br>E-2026-006<br>E-2026-007<br>E-2026-008<br>E-2026-010<br>E-2026-011<br>E-2026-011                                           | 2<br>1<br>1<br>2<br>2<br>2<br>2<br>1<br>1<br>2<br>2<br>2<br>2<br>2<br>2<br>2<br>3                | 1,289,270<br>1,084,095<br>617,396<br>8,100,000 | 2,007,487<br>2,270,952<br>290,000<br>1,169,885<br>180,468<br>2,000,000<br>116,630<br>500,000            | 2 054 448              |           |        | 1,289,270<br>1,084,095<br>617,396<br>8,100,000<br>1,233,200<br>2,007,487<br>2,270,952<br>290,000<br>1,169,885<br>180,468<br>2,000,000<br>116,630<br>500,000<br>260,686<br>1,299,780<br>1,000,000                                                                            |
| 2025 Street Reclamation Project<br>2025 Mill and Overlay Project<br>2025 Sidewalk/Trail Improvements Project<br>Mill Towns Trail - Woodley To Waterford Bridge<br>2026 Mill and Overlay Project<br>Jefferson Parkway Mill and Overlay<br>Spring Creek Road Reconstruction<br>Fremouw Avenue Railroad Crossing Medians<br>Mill Towns Trail-Prairie Street to Woodley Street<br>Prairie Street Sidewalk<br>St. Olaf, 2nd & 3rd St Railroad Crossing Signal<br>2026 Seal Coat<br>Spring Street Cul-de-sac<br>Jefferson Parkway Trail<br>Sechler Park Trail<br>Compost Site Emergency Exit<br>2027 Reclamation Project                                                                   | E-2025-001<br>E-2025-003<br>E-2025-004<br>E-2026-001<br>E-2026-002<br>E-2026-003<br>E-2026-004<br>E-2026-005<br>E-2026-006<br>E-2026-007<br>E-2026-007<br>E-2026-009<br>E-2026-009<br>E-2026-010<br>E-2026-011<br>E-2026-012<br>E-2027-001               | 2<br>1<br>1<br>2<br>2<br>2<br>2<br>1<br>1<br>2<br>2<br>2<br>2<br>2<br>2<br>2<br>3<br>1           | 1,289,270<br>1,084,095<br>617,396<br>8,100,000 | 2,007,487<br>2,270,952<br>290,000<br>1,169,885<br>180,468<br>2,000,000<br>116,630<br>500,000<br>260,686 | 2,054,448              |           |        | 1,289,270<br>1,084,095<br>617,396<br>8,100,000<br>1,233,200<br>2,007,487<br>2,270,952<br>290,000<br>1,169,885<br>180,468<br>2,000,000<br>116,630<br>500,000<br>260,686<br>1,299,780<br>1,000,000<br>2,054,448                                                               |
| 2025 Street Reclamation Project<br>2025 Mill and Overlay Project<br>2025 Sidewalk/Trail Improvements Project<br>Mill Towns Trail - Woodley To Waterford Bridge<br>2026 Mill and Overlay Project<br>Jefferson Parkway Mill and Overlay<br>Spring Creek Road Reconstruction<br>Fremouw Avenue Railroad Crossing Medians<br>Mill Towns Trail-Prairie Street to Woodley Street<br>Prairie Street Sidewalk<br>St. Olaf, 2nd & 3rd St Railroad Crossing Signal<br>2026 Seal Coat<br>Spring Street Cul-de-sac<br>Jefferson Parkway Trail<br>Sechler Park Trail<br>Compost Site Emergency Exit<br>2027 Reclamation Project<br>Spring Creek Road Reclamation                                  | E-2025-001<br>E-2025-003<br>E-2025-004<br>E-2026-001<br>E-2026-002<br>E-2026-003<br>E-2026-004<br>E-2026-005<br>E-2026-006<br>E-2026-007<br>E-2026-008<br>E-2026-009<br>E-2026-010<br>E-2026-011<br>E-2026-012<br>E-2027-001<br>E-2027-002               | 2<br>1<br>1<br>2<br>2<br>2<br>2<br>2<br>1<br>1<br>2<br>2<br>2<br>2<br>2<br>2<br>2<br>3<br>1<br>2 | 1,289,270<br>1,084,095<br>617,396<br>8,100,000 | 2,007,487<br>2,270,952<br>290,000<br>1,169,885<br>180,468<br>2,000,000<br>116,630<br>500,000<br>260,686 | 2,054,448<br>1,340,623 | 1.485 290 |        | 1,289,270<br>1,084,095<br>617,396<br>8,100,000<br>1,233,200<br>2,007,487<br>2,270,952<br>290,000<br>1,169,885<br>180,468<br>2,000,000<br>116,630<br>500,000<br>260,686<br>1,299,780<br>1,000,000<br>2,054,448<br>1,365,623                                                  |
| 2025 Street Reclamation Project<br>2025 Mill and Overlay Project<br>2025 Sidewalk/Trail Improvements Project<br>Mill Towns Trail - Woodley To Waterford Bridge<br>2026 Mill and Overlay Project<br>Jefferson Parkway Mill and Overlay<br>Spring Creek Road Reconstruction<br>Fremouw Avenue Railroad Crossing Medians<br>Mill Towns Trail-Prairie Street to Woodley Street<br>Prairie Street Sidewalk<br>St. Olaf, 2nd & 3rd St Railroad Crossing Signal<br>2026 Seal Coat<br>Spring Street Cul-de-sac<br>Jefferson Parkway Trail<br>Sechler Park Trail<br>Compost Site Emergency Exit<br>2027 Reclamation Project<br>Spring Creek Road Reclamation<br>Eaves Avenue Mill and Overlay | E-2025-001<br>E-2025-003<br>E-2025-004<br>E-2026-001<br>E-2026-002<br>E-2026-003<br>E-2026-004<br>E-2026-005<br>E-2026-006<br>E-2026-007<br>E-2026-009<br>E-2026-009<br>E-2026-010<br>E-2026-011<br>E-2026-012<br>E-2027-001<br>E-2027-002<br>E-2027-004 | 2<br>1<br>1<br>2<br>2<br>2<br>2<br>1<br>1<br>2<br>2<br>2<br>2<br>2<br>2<br>2<br>3<br>1           | 1,289,270<br>1,084,095<br>617,396<br>8,100,000 | 2,007,487<br>2,270,952<br>290,000<br>1,169,885<br>180,468<br>2,000,000<br>116,630<br>500,000<br>260,686 | 1,340,623              | 1,485,290 |        | 1,289,270<br>1,084,095<br>617,396<br>8,100,000<br>1,233,200<br>2,007,487<br>2,270,952<br>290,000<br>1,169,885<br>180,468<br>2,000,000<br>260,686<br>1,299,780<br>1,000,000<br>2,054,448<br>1,365,623<br>1,485,290                                                           |
| 2025 Street Reclamation Project<br>2025 Mill and Overlay Project<br>2025 Sidewalk/Trail Improvements Project<br>Mill Towns Trail - Woodley To Waterford Bridge<br>2026 Mill and Overlay Project<br>Jefferson Parkway Mill and Overlay<br>Spring Creek Road Reconstruction<br>Fremouw Avenue Railroad Crossing Medians<br>Mill Towns Trail-Prairie Street to Woodley Street<br>Prairie Street Sidewalk<br>St. Olaf, 2nd & 3rd St Railroad Crossing Signal<br>2026 Seal Coat<br>Spring Street Cul-de-sac<br>Jefferson Parkway Trail<br>Sechler Park Trail<br>Compost Site Emergency Exit<br>2027 Reclamation Project<br>Spring Creek Road Reclamation                                  | E-2025-001<br>E-2025-003<br>E-2025-004<br>E-2026-001<br>E-2026-002<br>E-2026-003<br>E-2026-004<br>E-2026-005<br>E-2026-006<br>E-2026-007<br>E-2026-008<br>E-2026-009<br>E-2026-010<br>E-2026-011<br>E-2026-012<br>E-2027-001<br>E-2027-002               | 2<br>1<br>1<br>2<br>2<br>2<br>2<br>2<br>1<br>1<br>2<br>2<br>2<br>2<br>2<br>2<br>2<br>3<br>1<br>2 | 1,289,270<br>1,084,095<br>617,396<br>8,100,000 | 2,007,487<br>2,270,952<br>290,000<br>1,169,885<br>180,468<br>2,000,000<br>116,630<br>500,000<br>260,686 |                        | 1,485,290 |        | 8,024,328<br>1,289,270<br>1,084,095<br>617,396<br>8,100,000<br>1,233,200<br>2,007,487<br>2,270,952<br>290,000<br>1,169,885<br>180,468<br>2,000,000<br>116,630<br>500,000<br>260,686<br>1,299,780<br>1,000,000<br>2,054,448<br>1,365,623<br>1,485,290<br>2,342,600<br>38,184 |