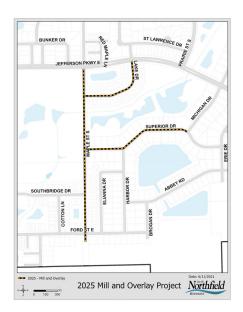

#### **PROJECTS BY DEPARTMENT**

| Department                                                                                                                                                                                                                                                                                                                                                                                                                                                                                                                                                                                                                                                                           | Project #                                                                                                                                                                                                                                                | Priority                                                                                         | 2025                                           | 2026                                                                                                    | 2027                   | 2028      | 2029   | Total                                                                                                                                                                                                                                                                       |
|--------------------------------------------------------------------------------------------------------------------------------------------------------------------------------------------------------------------------------------------------------------------------------------------------------------------------------------------------------------------------------------------------------------------------------------------------------------------------------------------------------------------------------------------------------------------------------------------------------------------------------------------------------------------------------------|----------------------------------------------------------------------------------------------------------------------------------------------------------------------------------------------------------------------------------------------------------|--------------------------------------------------------------------------------------------------|------------------------------------------------|---------------------------------------------------------------------------------------------------------|------------------------|-----------|--------|-----------------------------------------------------------------------------------------------------------------------------------------------------------------------------------------------------------------------------------------------------------------------------|
| City Facilities                                                                                                                                                                                                                                                                                                                                                                                                                                                                                                                                                                                                                                                                      |                                                                                                                                                                                                                                                          |                                                                                                  |                                                |                                                                                                         |                        |           |        |                                                                                                                                                                                                                                                                             |
| Street shop-trench drains                                                                                                                                                                                                                                                                                                                                                                                                                                                                                                                                                                                                                                                            | F-2022-011                                                                                                                                                                                                                                               | 2                                                                                                |                                                |                                                                                                         | 76,000                 |           |        | 76,000                                                                                                                                                                                                                                                                      |
| City Hall-Exterior improvements at City Hall                                                                                                                                                                                                                                                                                                                                                                                                                                                                                                                                                                                                                                         | F-2023-002                                                                                                                                                                                                                                               | 3                                                                                                |                                                | 350,000                                                                                                 |                        |           |        | 350,000                                                                                                                                                                                                                                                                     |
| New Ice Arena                                                                                                                                                                                                                                                                                                                                                                                                                                                                                                                                                                                                                                                                        | F-2024-006                                                                                                                                                                                                                                               | 1                                                                                                | 20,900,000                                     |                                                                                                         |                        |           |        | 20,900,000                                                                                                                                                                                                                                                                  |
| City Hall- Boiler replacement                                                                                                                                                                                                                                                                                                                                                                                                                                                                                                                                                                                                                                                        | F-2025-001                                                                                                                                                                                                                                               | 2                                                                                                | 150,000                                        |                                                                                                         |                        |           |        | 150,000                                                                                                                                                                                                                                                                     |
| Pool- replaster                                                                                                                                                                                                                                                                                                                                                                                                                                                                                                                                                                                                                                                                      | F-2025-002                                                                                                                                                                                                                                               | 2                                                                                                |                                                | 300,000                                                                                                 |                        |           |        | 300,000                                                                                                                                                                                                                                                                     |
| Pool- pump replacement                                                                                                                                                                                                                                                                                                                                                                                                                                                                                                                                                                                                                                                               | F-2025-003                                                                                                                                                                                                                                               | 1                                                                                                | 28,000                                         |                                                                                                         |                        |           |        | 28,000                                                                                                                                                                                                                                                                      |
| Police department gate operator                                                                                                                                                                                                                                                                                                                                                                                                                                                                                                                                                                                                                                                      | F-2025-005                                                                                                                                                                                                                                               | 2                                                                                                | 15,000                                         |                                                                                                         |                        |           |        | 15,000                                                                                                                                                                                                                                                                      |
| Library Meeting Room Addition                                                                                                                                                                                                                                                                                                                                                                                                                                                                                                                                                                                                                                                        | F-2025-04                                                                                                                                                                                                                                                | 3                                                                                                | 45,000                                         |                                                                                                         |                        |           |        | 45,000                                                                                                                                                                                                                                                                      |
| Library-Retaining Wall/Lanscape Repair                                                                                                                                                                                                                                                                                                                                                                                                                                                                                                                                                                                                                                               | F-2026-001                                                                                                                                                                                                                                               | 2                                                                                                |                                                |                                                                                                         |                        | 500,000   |        | 500,000                                                                                                                                                                                                                                                                     |
| City hall-elevator modernization                                                                                                                                                                                                                                                                                                                                                                                                                                                                                                                                                                                                                                                     | F-2026-003                                                                                                                                                                                                                                               | 2                                                                                                |                                                | 150,000                                                                                                 |                        |           |        | 150,000                                                                                                                                                                                                                                                                     |
| City Hall RTU 12 replacement                                                                                                                                                                                                                                                                                                                                                                                                                                                                                                                                                                                                                                                         | F-2026-004                                                                                                                                                                                                                                               | 2                                                                                                |                                                | 30,000                                                                                                  |                        |           |        | 30,000                                                                                                                                                                                                                                                                      |
| City Hall-roof replacement                                                                                                                                                                                                                                                                                                                                                                                                                                                                                                                                                                                                                                                           | F-2026-005                                                                                                                                                                                                                                               | 1                                                                                                |                                                | 440,000                                                                                                 |                        |           |        | 440,000                                                                                                                                                                                                                                                                     |
| City Hall-Training Room Carpet                                                                                                                                                                                                                                                                                                                                                                                                                                                                                                                                                                                                                                                       | F-2026-006                                                                                                                                                                                                                                               | 3                                                                                                |                                                | 16,000                                                                                                  |                        |           |        | 16,000                                                                                                                                                                                                                                                                      |
| City Hall-First Floor Carpet                                                                                                                                                                                                                                                                                                                                                                                                                                                                                                                                                                                                                                                         | F-2026-007                                                                                                                                                                                                                                               | 3                                                                                                |                                                | 73,000                                                                                                  |                        |           |        | 73,000                                                                                                                                                                                                                                                                      |
| City Hall RTU 11 replacement                                                                                                                                                                                                                                                                                                                                                                                                                                                                                                                                                                                                                                                         | F-2027-001                                                                                                                                                                                                                                               | 2                                                                                                |                                                |                                                                                                         | 30,000                 |           |        | 30,000                                                                                                                                                                                                                                                                      |
| Street Shop Make up air unit replacement                                                                                                                                                                                                                                                                                                                                                                                                                                                                                                                                                                                                                                             | F-2027-002                                                                                                                                                                                                                                               | 2                                                                                                |                                                |                                                                                                         | 45,000                 |           |        | 45,000                                                                                                                                                                                                                                                                      |
| Street Shop- HVAC replacement                                                                                                                                                                                                                                                                                                                                                                                                                                                                                                                                                                                                                                                        | F-2028-001                                                                                                                                                                                                                                               | 1                                                                                                |                                                |                                                                                                         |                        | 45,000    |        | 45,000                                                                                                                                                                                                                                                                      |
| Library Boiler Replacement                                                                                                                                                                                                                                                                                                                                                                                                                                                                                                                                                                                                                                                           | F-2029-001                                                                                                                                                                                                                                               | 1                                                                                                |                                                |                                                                                                         |                        |           | 28,000 | 28,000                                                                                                                                                                                                                                                                      |
| PD Boiler #1 Replacement                                                                                                                                                                                                                                                                                                                                                                                                                                                                                                                                                                                                                                                             | F-2029-002                                                                                                                                                                                                                                               | 1                                                                                                |                                                |                                                                                                         |                        |           | 38,000 | 38,000                                                                                                                                                                                                                                                                      |
| <b>City Facilities Tot</b>                                                                                                                                                                                                                                                                                                                                                                                                                                                                                                                                                                                                                                                           | al                                                                                                                                                                                                                                                       | _                                                                                                | 21,138,000                                     | 1,359,000                                                                                               | 151,000                | 545,000   | 66,000 | 23,259,000                                                                                                                                                                                                                                                                  |
| Engineering Division                                                                                                                                                                                                                                                                                                                                                                                                                                                                                                                                                                                                                                                                 |                                                                                                                                                                                                                                                          |                                                                                                  |                                                |                                                                                                         |                        |           |        |                                                                                                                                                                                                                                                                             |
|                                                                                                                                                                                                                                                                                                                                                                                                                                                                                                                                                                                                                                                                                      |                                                                                                                                                                                                                                                          |                                                                                                  |                                                |                                                                                                         |                        |           |        |                                                                                                                                                                                                                                                                             |
| Wall Street Road Reconstruction                                                                                                                                                                                                                                                                                                                                                                                                                                                                                                                                                                                                                                                      | E-2024-003                                                                                                                                                                                                                                               | 2                                                                                                | 8,024,328                                      |                                                                                                         |                        |           |        | 8,024,328                                                                                                                                                                                                                                                                   |
| Wall Street Road Reconstruction<br>2025 Street Reclamation Project                                                                                                                                                                                                                                                                                                                                                                                                                                                                                                                                                                                                                   | E-2024-003<br>E-2025-001                                                                                                                                                                                                                                 | 2<br>2                                                                                           | 8,024,328<br>1,289,270                         |                                                                                                         |                        |           |        |                                                                                                                                                                                                                                                                             |
|                                                                                                                                                                                                                                                                                                                                                                                                                                                                                                                                                                                                                                                                                      |                                                                                                                                                                                                                                                          |                                                                                                  |                                                |                                                                                                         |                        |           |        | 1,289,270                                                                                                                                                                                                                                                                   |
| 2025 Street Reclamation Project<br>2025 Mill and Overlay Project                                                                                                                                                                                                                                                                                                                                                                                                                                                                                                                                                                                                                     | E-2025-001                                                                                                                                                                                                                                               | 2                                                                                                | 1,289,270                                      |                                                                                                         |                        |           |        | 1,289,270<br>1,084,095                                                                                                                                                                                                                                                      |
| 2025 Street Reclamation Project<br>2025 Mill and Overlay Project<br>2025 Sidewalk/Trail Improvements Project                                                                                                                                                                                                                                                                                                                                                                                                                                                                                                                                                                         | E-2025-001<br>E-2025-002                                                                                                                                                                                                                                 | 2<br>2                                                                                           | 1,289,270<br>1,084,095                         |                                                                                                         |                        |           |        | 1,289,270<br>1,084,095<br>617,396                                                                                                                                                                                                                                           |
| 2025 Street Reclamation Project<br>2025 Mill and Overlay Project<br>2025 Sidewalk/Trail Improvements Project<br>Mill Towns Trail - Woodley To Waterford Bridge                                                                                                                                                                                                                                                                                                                                                                                                                                                                                                                       | E-2025-001<br>E-2025-002<br>E-2025-003                                                                                                                                                                                                                   | 2<br>2<br>1                                                                                      | 1,289,270<br>1,084,095<br>617,396              | 1,233,200                                                                                               |                        |           |        | 1,289,270<br>1,084,095<br>617,396<br>8,100,000                                                                                                                                                                                                                              |
| 2025 Street Reclamation Project<br>2025 Mill and Overlay Project<br>2025 Sidewalk/Trail Improvements Project<br>Mill Towns Trail - Woodley To Waterford Bridge<br>2026 Mill and Overlay Project                                                                                                                                                                                                                                                                                                                                                                                                                                                                                      | E-2025-001<br>E-2025-002<br>E-2025-003<br>E-2025-004<br>E-2026-001                                                                                                                                                                                       | 2<br>2<br>1<br>1<br>2                                                                            | 1,289,270<br>1,084,095<br>617,396              |                                                                                                         |                        |           |        | 1,289,270<br>1,084,095<br>617,396<br>8,100,000<br>1,233,200                                                                                                                                                                                                                 |
| 2025 Street Reclamation Project<br>2025 Mill and Overlay Project<br>2025 Sidewalk/Trail Improvements Project<br>Mill Towns Trail - Woodley To Waterford Bridge<br>2026 Mill and Overlay Project<br>Jefferson Parkway Mill and Overlay                                                                                                                                                                                                                                                                                                                                                                                                                                                | E-2025-001<br>E-2025-002<br>E-2025-003<br>E-2025-004<br>E-2026-001<br>E-2026-002                                                                                                                                                                         | 2<br>2<br>1<br>1                                                                                 | 1,289,270<br>1,084,095<br>617,396              | 1,233,200<br>2,007,487<br>2,270,952                                                                     |                        |           |        | 1,289,270<br>1,084,095<br>617,396<br>8,100,000<br>1,233,200<br>2,007,487                                                                                                                                                                                                    |
| 2025 Street Reclamation Project<br>2025 Mill and Overlay Project<br>2025 Sidewalk/Trail Improvements Project<br>Mill Towns Trail - Woodley To Waterford Bridge<br>2026 Mill and Overlay Project<br>Jefferson Parkway Mill and Overlay<br>Spring Creek Road Reconstruction                                                                                                                                                                                                                                                                                                                                                                                                            | E-2025-001<br>E-2025-002<br>E-2025-003<br>E-2025-004<br>E-2026-001<br>E-2026-002<br>E-2026-003                                                                                                                                                           | 2<br>2<br>1<br>1<br>2<br>2                                                                       | 1,289,270<br>1,084,095<br>617,396              | 2,007,487                                                                                               |                        |           |        | 1,289,270<br>1,084,095<br>617,396<br>8,100,000<br>1,233,200<br>2,007,487<br>2,270,952                                                                                                                                                                                       |
| 2025 Street Reclamation Project<br>2025 Mill and Overlay Project<br>2025 Sidewalk/Trail Improvements Project<br>Mill Towns Trail - Woodley To Waterford Bridge<br>2026 Mill and Overlay Project<br>Jefferson Parkway Mill and Overlay<br>Spring Creek Road Reconstruction<br>Fremouw Avenue Railroad Crossing Medians                                                                                                                                                                                                                                                                                                                                                                | E-2025-001<br>E-2025-002<br>E-2025-003<br>E-2025-004<br>E-2026-001<br>E-2026-002<br>E-2026-003<br>E-2026-004                                                                                                                                             | 2<br>2<br>1<br>2<br>2<br>2<br>2                                                                  | 1,289,270<br>1,084,095<br>617,396              | 2,007,487<br>2,270,952<br>290,000                                                                       |                        |           |        | 1,289,270<br>1,084,095<br>617,396<br>8,100,000<br>1,233,200<br>2,007,487<br>2,270,952<br>290,000                                                                                                                                                                            |
| 2025 Street Reclamation Project<br>2025 Mill and Overlay Project<br>2025 Sidewalk/Trail Improvements Project<br>Mill Towns Trail - Woodley To Waterford Bridge<br>2026 Mill and Overlay Project<br>Jefferson Parkway Mill and Overlay<br>Spring Creek Road Reconstruction<br>Fremouw Avenue Railroad Crossing Medians<br>Mill Towns Trail-Prairie Street to Woodley Street                                                                                                                                                                                                                                                                                                           | E-2025-001<br>E-2025-002<br>E-2025-003<br>E-2025-004<br>E-2026-001<br>E-2026-002<br>E-2026-003<br>E-2026-004<br>E-2026-005                                                                                                                               | 2<br>2<br>1<br>2<br>2<br>2<br>2                                                                  | 1,289,270<br>1,084,095<br>617,396              | 2,007,487<br>2,270,952<br>290,000<br>1,169,885                                                          |                        |           |        | 1,289,270<br>1,084,095<br>617,396<br>8,100,000<br>1,233,200<br>2,007,487<br>2,270,952<br>290,000<br>1,169,885                                                                                                                                                               |
| 2025 Street Reclamation Project<br>2025 Mill and Overlay Project<br>2025 Sidewalk/Trail Improvements Project<br>Mill Towns Trail - Woodley To Waterford Bridge<br>2026 Mill and Overlay Project<br>Jefferson Parkway Mill and Overlay<br>Spring Creek Road Reconstruction<br>Fremouw Avenue Railroad Crossing Medians<br>Mill Towns Trail-Prairie Street to Woodley Street<br>Prairie Street Sidewalk                                                                                                                                                                                                                                                                                | E-2025-001<br>E-2025-002<br>E-2025-003<br>E-2025-004<br>E-2026-001<br>E-2026-002<br>E-2026-003<br>E-2026-004<br>E-2026-005<br>E-2026-006                                                                                                                 | 2<br>1<br>1<br>2<br>2<br>2<br>2<br>1<br>1                                                        | 1,289,270<br>1,084,095<br>617,396              | 2,007,487<br>2,270,952<br>290,000<br>1,169,885<br>180,468                                               |                        |           |        | 1,289,270<br>1,084,095<br>617,396<br>8,100,000<br>1,233,200<br>2,007,487<br>2,270,952<br>290,000<br>1,169,885<br>180,468                                                                                                                                                    |
| 2025 Street Reclamation Project<br>2025 Mill and Overlay Project<br>2025 Sidewalk/Trail Improvements Project<br>Mill Towns Trail - Woodley To Waterford Bridge<br>2026 Mill and Overlay Project<br>Jefferson Parkway Mill and Overlay<br>Spring Creek Road Reconstruction<br>Fremouw Avenue Railroad Crossing Medians<br>Mill Towns Trail-Prairie Street to Woodley Street                                                                                                                                                                                                                                                                                                           | E-2025-001<br>E-2025-002<br>E-2025-003<br>E-2025-004<br>E-2026-001<br>E-2026-002<br>E-2026-003<br>E-2026-004<br>E-2026-005<br>E-2026-006<br>E-2026-007                                                                                                   | 2<br>1<br>1<br>2<br>2<br>2<br>2<br>1<br>1<br>2                                                   | 1,289,270<br>1,084,095<br>617,396              | 2,007,487<br>2,270,952<br>290,000<br>1,169,885<br>180,468<br>2,000,000                                  |                        |           |        | 1,289,270<br>1,084,095<br>617,396<br>8,100,000<br>1,233,200<br>2,007,487<br>2,270,952<br>290,000<br>1,169,885<br>180,468<br>2,000,000                                                                                                                                       |
| 2025 Street Reclamation Project<br>2025 Mill and Overlay Project<br>2025 Sidewalk/Trail Improvements Project<br>Mill Towns Trail - Woodley To Waterford Bridge<br>2026 Mill and Overlay Project<br>Jefferson Parkway Mill and Overlay<br>Spring Creek Road Reconstruction<br>Fremouw Avenue Railroad Crossing Medians<br>Mill Towns Trail-Prairie Street to Woodley Street<br>Prairie Street Sidewalk<br>St. Olaf, 2nd & 3rd St Railroad Crossing Signal<br>2026 Seal Coat                                                                                                                                                                                                           | E-2025-001<br>E-2025-002<br>E-2025-003<br>E-2026-001<br>E-2026-002<br>E-2026-003<br>E-2026-004<br>E-2026-005<br>E-2026-006<br>E-2026-007<br>E-2026-008                                                                                                   | 2<br>1<br>1<br>2<br>2<br>2<br>2<br>1<br>1<br>2<br>2<br>2                                         | 1,289,270<br>1,084,095<br>617,396              | 2,007,487<br>2,270,952<br>290,000<br>1,169,885<br>180,468<br>2,000,000<br>116,630                       |                        |           |        | 1,289,270<br>1,084,095<br>617,396<br>8,100,000<br>1,233,200<br>2,007,487<br>2,270,952<br>290,000<br>1,169,885<br>180,468<br>2,000,000<br>116,630                                                                                                                            |
| 2025 Street Reclamation Project<br>2025 Mill and Overlay Project<br>2025 Sidewalk/Trail Improvements Project<br>Mill Towns Trail - Woodley To Waterford Bridge<br>2026 Mill and Overlay Project<br>Jefferson Parkway Mill and Overlay<br>Spring Creek Road Reconstruction<br>Fremouw Avenue Railroad Crossing Medians<br>Mill Towns Trail-Prairie Street to Woodley Street<br>Prairie Street Sidewalk<br>St. Olaf, 2nd & 3rd St Railroad Crossing Signal<br>2026 Seal Coat<br>Spring Street Cul-de-sac                                                                                                                                                                               | E-2025-001<br>E-2025-002<br>E-2025-004<br>E-2026-001<br>E-2026-002<br>E-2026-003<br>E-2026-004<br>E-2026-005<br>E-2026-006<br>E-2026-007<br>E-2026-008<br>E-2026-009                                                                                     | 2<br>1<br>1<br>2<br>2<br>2<br>2<br>1<br>1<br>2<br>2<br>2<br>2<br>2<br>2                          | 1,289,270<br>1,084,095<br>617,396              | 2,007,487<br>2,270,952<br>290,000<br>1,169,885<br>180,468<br>2,000,000<br>116,630<br>500,000            |                        |           |        | 1,289,270<br>1,084,095<br>617,396<br>8,100,000<br>1,233,200<br>2,007,487<br>2,270,952<br>290,000<br>1,169,885<br>180,468<br>2,000,000<br>116,630<br>500,000                                                                                                                 |
| 2025 Street Reclamation Project<br>2025 Mill and Overlay Project<br>2025 Sidewalk/Trail Improvements Project<br>Mill Towns Trail - Woodley To Waterford Bridge<br>2026 Mill and Overlay Project<br>Jefferson Parkway Mill and Overlay<br>Spring Creek Road Reconstruction<br>Fremouw Avenue Railroad Crossing Medians<br>Mill Towns Trail-Prairie Street to Woodley Street<br>Prairie Street Sidewalk<br>St. Olaf, 2nd & 3rd St Railroad Crossing Signal<br>2026 Seal Coat                                                                                                                                                                                                           | E-2025-001<br>E-2025-002<br>E-2025-003<br>E-2026-001<br>E-2026-002<br>E-2026-003<br>E-2026-004<br>E-2026-005<br>E-2026-006<br>E-2026-007<br>E-2026-008                                                                                                   | 2<br>1<br>1<br>2<br>2<br>2<br>2<br>1<br>1<br>2<br>2<br>2<br>2<br>2<br>2<br>2                     | 1,289,270<br>1,084,095<br>617,396<br>8,100,000 | 2,007,487<br>2,270,952<br>290,000<br>1,169,885<br>180,468<br>2,000,000<br>116,630                       |                        |           |        | 1,289,270<br>1,084,095<br>617,396<br>8,100,000<br>1,233,200<br>2,007,487<br>2,270,952<br>290,000<br>1,169,885<br>180,468<br>2,000,000<br>116,630<br>500,000<br>260,686                                                                                                      |
| 2025 Street Reclamation Project<br>2025 Mill and Overlay Project<br>2025 Sidewalk/Trail Improvements Project<br>Mill Towns Trail - Woodley To Waterford Bridge<br>2026 Mill and Overlay Project<br>Jefferson Parkway Mill and Overlay<br>Spring Creek Road Reconstruction<br>Fremouw Avenue Railroad Crossing Medians<br>Mill Towns Trail-Prairie Street to Woodley Street<br>Prairie Street Sidewalk<br>St. Olaf, 2nd & 3rd St Railroad Crossing Signal<br>2026 Seal Coat<br>Spring Street Cul-de-sac<br>Jefferson Parkway Trail<br>Sechler Park Trail                                                                                                                              | E-2025-001<br>E-2025-002<br>E-2025-003<br>E-2025-004<br>E-2026-001<br>E-2026-002<br>E-2026-003<br>E-2026-004<br>E-2026-005<br>E-2026-006<br>E-2026-007<br>E-2026-008<br>E-2026-009<br>E-2026-010<br>E-2026-011                                           | 2<br>1<br>1<br>2<br>2<br>2<br>2<br>1<br>1<br>2<br>2<br>2<br>2<br>2<br>2<br>2<br>2                | 1,289,270<br>1,084,095<br>617,396              | 2,007,487<br>2,270,952<br>290,000<br>1,169,885<br>180,468<br>2,000,000<br>116,630<br>500,000<br>260,686 |                        |           |        | 1,289,270<br>1,084,095<br>617,396<br>8,100,000<br>1,233,200<br>2,007,487<br>2,270,952<br>290,000<br>1,169,885<br>180,468<br>2,000,000<br>116,630<br>500,000<br>260,686<br>1,299,780                                                                                         |
| 2025 Street Reclamation Project<br>2025 Mill and Overlay Project<br>2025 Sidewalk/Trail Improvements Project<br>Mill Towns Trail - Woodley To Waterford Bridge<br>2026 Mill and Overlay Project<br>Jefferson Parkway Mill and Overlay<br>Spring Creek Road Reconstruction<br>Fremouw Avenue Railroad Crossing Medians<br>Mill Towns Trail-Prairie Street to Woodley Street<br>Prairie Street Sidewalk<br>St. Olaf, 2nd & 3rd St Railroad Crossing Signal<br>2026 Seal Coat<br>Spring Street Cul-de-sac<br>Jefferson Parkway Trail<br>Sechler Park Trail<br>Compost Site Emergency Exit                                                                                               | E-2025-001<br>E-2025-002<br>E-2025-003<br>E-2025-004<br>E-2026-001<br>E-2026-002<br>E-2026-004<br>E-2026-004<br>E-2026-005<br>E-2026-006<br>E-2026-007<br>E-2026-008<br>E-2026-010<br>E-2026-011<br>E-2026-011                                           | 2<br>1<br>1<br>2<br>2<br>2<br>2<br>1<br>1<br>2<br>2<br>2<br>2<br>2<br>2<br>2<br>3                | 1,289,270<br>1,084,095<br>617,396<br>8,100,000 | 2,007,487<br>2,270,952<br>290,000<br>1,169,885<br>180,468<br>2,000,000<br>116,630<br>500,000            | 2 054 448              |           |        | 1,289,270<br>1,084,095<br>617,396<br>8,100,000<br>1,233,200<br>2,007,487<br>2,270,952<br>290,000<br>1,169,885<br>180,468<br>2,000,000<br>116,630<br>500,000<br>260,686<br>1,299,780<br>1,000,000                                                                            |
| 2025 Street Reclamation Project<br>2025 Mill and Overlay Project<br>2025 Sidewalk/Trail Improvements Project<br>Mill Towns Trail - Woodley To Waterford Bridge<br>2026 Mill and Overlay Project<br>Jefferson Parkway Mill and Overlay<br>Spring Creek Road Reconstruction<br>Fremouw Avenue Railroad Crossing Medians<br>Mill Towns Trail-Prairie Street to Woodley Street<br>Prairie Street Sidewalk<br>St. Olaf, 2nd & 3rd St Railroad Crossing Signal<br>2026 Seal Coat<br>Spring Street Cul-de-sac<br>Jefferson Parkway Trail<br>Sechler Park Trail<br>Compost Site Emergency Exit<br>2027 Reclamation Project                                                                   | E-2025-001<br>E-2025-003<br>E-2025-004<br>E-2026-001<br>E-2026-002<br>E-2026-003<br>E-2026-004<br>E-2026-005<br>E-2026-006<br>E-2026-007<br>E-2026-007<br>E-2026-009<br>E-2026-009<br>E-2026-010<br>E-2026-011<br>E-2026-012<br>E-2027-001               | 2<br>1<br>1<br>2<br>2<br>2<br>2<br>1<br>1<br>2<br>2<br>2<br>2<br>2<br>2<br>2<br>3<br>1           | 1,289,270<br>1,084,095<br>617,396<br>8,100,000 | 2,007,487<br>2,270,952<br>290,000<br>1,169,885<br>180,468<br>2,000,000<br>116,630<br>500,000<br>260,686 | 2,054,448              |           |        | 1,289,270<br>1,084,095<br>617,396<br>8,100,000<br>1,233,200<br>2,007,487<br>2,270,952<br>290,000<br>1,169,885<br>180,468<br>2,000,000<br>116,630<br>500,000<br>260,686<br>1,299,780<br>1,000,000<br>2,054,448                                                               |
| 2025 Street Reclamation Project<br>2025 Mill and Overlay Project<br>2025 Sidewalk/Trail Improvements Project<br>Mill Towns Trail - Woodley To Waterford Bridge<br>2026 Mill and Overlay Project<br>Jefferson Parkway Mill and Overlay<br>Spring Creek Road Reconstruction<br>Fremouw Avenue Railroad Crossing Medians<br>Mill Towns Trail-Prairie Street to Woodley Street<br>Prairie Street Sidewalk<br>St. Olaf, 2nd & 3rd St Railroad Crossing Signal<br>2026 Seal Coat<br>Spring Street Cul-de-sac<br>Jefferson Parkway Trail<br>Sechler Park Trail<br>Compost Site Emergency Exit<br>2027 Reclamation Project<br>Spring Creek Road Reclamation                                  | E-2025-001<br>E-2025-003<br>E-2025-004<br>E-2026-001<br>E-2026-002<br>E-2026-003<br>E-2026-004<br>E-2026-005<br>E-2026-006<br>E-2026-007<br>E-2026-008<br>E-2026-009<br>E-2026-010<br>E-2026-011<br>E-2026-012<br>E-2027-001<br>E-2027-002               | 2<br>1<br>1<br>2<br>2<br>2<br>2<br>2<br>1<br>1<br>2<br>2<br>2<br>2<br>2<br>2<br>2<br>3<br>1<br>2 | 1,289,270<br>1,084,095<br>617,396<br>8,100,000 | 2,007,487<br>2,270,952<br>290,000<br>1,169,885<br>180,468<br>2,000,000<br>116,630<br>500,000<br>260,686 | 2,054,448<br>1,340,623 | 1.485 290 |        | 1,289,270<br>1,084,095<br>617,396<br>8,100,000<br>1,233,200<br>2,007,487<br>2,270,952<br>290,000<br>1,169,885<br>180,468<br>2,000,000<br>116,630<br>500,000<br>260,686<br>1,299,780<br>1,000,000<br>2,054,448<br>1,365,623                                                  |
| 2025 Street Reclamation Project<br>2025 Mill and Overlay Project<br>2025 Sidewalk/Trail Improvements Project<br>Mill Towns Trail - Woodley To Waterford Bridge<br>2026 Mill and Overlay Project<br>Jefferson Parkway Mill and Overlay<br>Spring Creek Road Reconstruction<br>Fremouw Avenue Railroad Crossing Medians<br>Mill Towns Trail-Prairie Street to Woodley Street<br>Prairie Street Sidewalk<br>St. Olaf, 2nd & 3rd St Railroad Crossing Signal<br>2026 Seal Coat<br>Spring Street Cul-de-sac<br>Jefferson Parkway Trail<br>Sechler Park Trail<br>Compost Site Emergency Exit<br>2027 Reclamation Project<br>Spring Creek Road Reclamation<br>Eaves Avenue Mill and Overlay | E-2025-001<br>E-2025-003<br>E-2025-004<br>E-2026-001<br>E-2026-002<br>E-2026-003<br>E-2026-004<br>E-2026-005<br>E-2026-006<br>E-2026-007<br>E-2026-009<br>E-2026-009<br>E-2026-010<br>E-2026-011<br>E-2026-012<br>E-2027-001<br>E-2027-002<br>E-2027-004 | 2<br>1<br>1<br>2<br>2<br>2<br>2<br>1<br>1<br>2<br>2<br>2<br>2<br>2<br>2<br>2<br>3<br>1           | 1,289,270<br>1,084,095<br>617,396<br>8,100,000 | 2,007,487<br>2,270,952<br>290,000<br>1,169,885<br>180,468<br>2,000,000<br>116,630<br>500,000<br>260,686 | 1,340,623              | 1,485,290 |        | 1,289,270<br>1,084,095<br>617,396<br>8,100,000<br>1,233,200<br>2,007,487<br>2,270,952<br>290,000<br>1,169,885<br>180,468<br>2,000,000<br>260,686<br>1,299,780<br>1,000,000<br>2,054,448<br>1,365,623<br>1,485,290                                                           |
| 2025 Street Reclamation Project<br>2025 Mill and Overlay Project<br>2025 Sidewalk/Trail Improvements Project<br>Mill Towns Trail - Woodley To Waterford Bridge<br>2026 Mill and Overlay Project<br>Jefferson Parkway Mill and Overlay<br>Spring Creek Road Reconstruction<br>Fremouw Avenue Railroad Crossing Medians<br>Mill Towns Trail-Prairie Street to Woodley Street<br>Prairie Street Sidewalk<br>St. Olaf, 2nd & 3rd St Railroad Crossing Signal<br>2026 Seal Coat<br>Spring Street Cul-de-sac<br>Jefferson Parkway Trail<br>Sechler Park Trail<br>Compost Site Emergency Exit<br>2027 Reclamation Project<br>Spring Creek Road Reclamation                                  | E-2025-001<br>E-2025-003<br>E-2025-004<br>E-2026-001<br>E-2026-002<br>E-2026-003<br>E-2026-004<br>E-2026-005<br>E-2026-006<br>E-2026-007<br>E-2026-008<br>E-2026-009<br>E-2026-010<br>E-2026-011<br>E-2026-012<br>E-2027-001<br>E-2027-002               | 2<br>1<br>1<br>2<br>2<br>2<br>2<br>2<br>1<br>1<br>2<br>2<br>2<br>2<br>2<br>2<br>2<br>3<br>1<br>2 | 1,289,270<br>1,084,095<br>617,396<br>8,100,000 | 2,007,487<br>2,270,952<br>290,000<br>1,169,885<br>180,468<br>2,000,000<br>116,630<br>500,000<br>260,686 |                        | 1,485,290 |        | 8,024,328<br>1,289,270<br>1,084,095<br>617,396<br>8,100,000<br>1,233,200<br>2,007,487<br>2,270,952<br>290,000<br>1,169,885<br>180,468<br>2,000,000<br>116,630<br>500,000<br>260,686<br>1,299,780<br>1,000,000<br>2,054,448<br>1,365,623<br>1,485,290<br>2,342,600<br>38,184 |