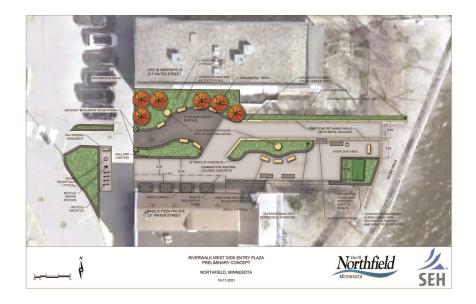

#### **PROJECTS BY DEPARTMENT**

| Department                                                                                                                                                                                                                                                                                                                                                                                                                                                                                                                                                                                                                                                                           | Project #                                                                                                                                                                                                                                                | Priority                                                                                         | 2025                                           | 2026                                                                                                    | 2027                   | 2028      | 2029   | Total                                                                                                                                                                                                                                                                       |
|--------------------------------------------------------------------------------------------------------------------------------------------------------------------------------------------------------------------------------------------------------------------------------------------------------------------------------------------------------------------------------------------------------------------------------------------------------------------------------------------------------------------------------------------------------------------------------------------------------------------------------------------------------------------------------------|----------------------------------------------------------------------------------------------------------------------------------------------------------------------------------------------------------------------------------------------------------|--------------------------------------------------------------------------------------------------|------------------------------------------------|---------------------------------------------------------------------------------------------------------|------------------------|-----------|--------|-----------------------------------------------------------------------------------------------------------------------------------------------------------------------------------------------------------------------------------------------------------------------------|
| City Facilities                                                                                                                                                                                                                                                                                                                                                                                                                                                                                                                                                                                                                                                                      |                                                                                                                                                                                                                                                          |                                                                                                  |                                                |                                                                                                         |                        |           |        |                                                                                                                                                                                                                                                                             |
| Street shop-trench drains                                                                                                                                                                                                                                                                                                                                                                                                                                                                                                                                                                                                                                                            | F-2022-011                                                                                                                                                                                                                                               | 2                                                                                                |                                                |                                                                                                         | 76,000                 |           |        | 76,000                                                                                                                                                                                                                                                                      |
| City Hall-Exterior improvements at City Hall                                                                                                                                                                                                                                                                                                                                                                                                                                                                                                                                                                                                                                         | F-2023-002                                                                                                                                                                                                                                               | 3                                                                                                |                                                | 350,000                                                                                                 |                        |           |        | 350,000                                                                                                                                                                                                                                                                     |
| New Ice Arena                                                                                                                                                                                                                                                                                                                                                                                                                                                                                                                                                                                                                                                                        | F-2024-006                                                                                                                                                                                                                                               | 1                                                                                                | 20,900,000                                     |                                                                                                         |                        |           |        | 20,900,000                                                                                                                                                                                                                                                                  |
| City Hall- Boiler replacement                                                                                                                                                                                                                                                                                                                                                                                                                                                                                                                                                                                                                                                        | F-2025-001                                                                                                                                                                                                                                               | 2                                                                                                | 150,000                                        |                                                                                                         |                        |           |        | 150,000                                                                                                                                                                                                                                                                     |
| Pool- replaster                                                                                                                                                                                                                                                                                                                                                                                                                                                                                                                                                                                                                                                                      | F-2025-002                                                                                                                                                                                                                                               | 2                                                                                                |                                                | 300,000                                                                                                 |                        |           |        | 300,000                                                                                                                                                                                                                                                                     |
| Pool- pump replacement                                                                                                                                                                                                                                                                                                                                                                                                                                                                                                                                                                                                                                                               | F-2025-003                                                                                                                                                                                                                                               | 1                                                                                                | 28,000                                         |                                                                                                         |                        |           |        | 28,000                                                                                                                                                                                                                                                                      |
| Police department gate operator                                                                                                                                                                                                                                                                                                                                                                                                                                                                                                                                                                                                                                                      | F-2025-005                                                                                                                                                                                                                                               | 2                                                                                                | 15,000                                         |                                                                                                         |                        |           |        | 15,000                                                                                                                                                                                                                                                                      |
| Library Meeting Room Addition                                                                                                                                                                                                                                                                                                                                                                                                                                                                                                                                                                                                                                                        | F-2025-04                                                                                                                                                                                                                                                | 3                                                                                                | 45,000                                         |                                                                                                         |                        |           |        | 45,000                                                                                                                                                                                                                                                                      |
| Library-Retaining Wall/Lanscape Repair                                                                                                                                                                                                                                                                                                                                                                                                                                                                                                                                                                                                                                               | F-2026-001                                                                                                                                                                                                                                               | 2                                                                                                |                                                |                                                                                                         |                        | 500,000   |        | 500,000                                                                                                                                                                                                                                                                     |
| City hall-elevator modernization                                                                                                                                                                                                                                                                                                                                                                                                                                                                                                                                                                                                                                                     | F-2026-003                                                                                                                                                                                                                                               | 2                                                                                                |                                                | 150,000                                                                                                 |                        |           |        | 150,000                                                                                                                                                                                                                                                                     |
| City Hall RTU 12 replacement                                                                                                                                                                                                                                                                                                                                                                                                                                                                                                                                                                                                                                                         | F-2026-004                                                                                                                                                                                                                                               | 2                                                                                                |                                                | 30,000                                                                                                  |                        |           |        | 30,000                                                                                                                                                                                                                                                                      |
| City Hall-roof replacement                                                                                                                                                                                                                                                                                                                                                                                                                                                                                                                                                                                                                                                           | F-2026-005                                                                                                                                                                                                                                               | 1                                                                                                |                                                | 440,000                                                                                                 |                        |           |        | 440,000                                                                                                                                                                                                                                                                     |
| City Hall-Training Room Carpet                                                                                                                                                                                                                                                                                                                                                                                                                                                                                                                                                                                                                                                       | F-2026-006                                                                                                                                                                                                                                               | 3                                                                                                |                                                | 16,000                                                                                                  |                        |           |        | 16,000                                                                                                                                                                                                                                                                      |
| City Hall-First Floor Carpet                                                                                                                                                                                                                                                                                                                                                                                                                                                                                                                                                                                                                                                         | F-2026-007                                                                                                                                                                                                                                               | 3                                                                                                |                                                | 73,000                                                                                                  |                        |           |        | 73,000                                                                                                                                                                                                                                                                      |
| City Hall RTU 11 replacement                                                                                                                                                                                                                                                                                                                                                                                                                                                                                                                                                                                                                                                         | F-2027-001                                                                                                                                                                                                                                               | 2                                                                                                |                                                |                                                                                                         | 30,000                 |           |        | 30,000                                                                                                                                                                                                                                                                      |
| Street Shop Make up air unit replacement                                                                                                                                                                                                                                                                                                                                                                                                                                                                                                                                                                                                                                             | F-2027-002                                                                                                                                                                                                                                               | 2                                                                                                |                                                |                                                                                                         | 45,000                 |           |        | 45,000                                                                                                                                                                                                                                                                      |
| Street Shop- HVAC replacement                                                                                                                                                                                                                                                                                                                                                                                                                                                                                                                                                                                                                                                        | F-2028-001                                                                                                                                                                                                                                               | 1                                                                                                |                                                |                                                                                                         |                        | 45,000    |        | 45,000                                                                                                                                                                                                                                                                      |
| Library Boiler Replacement                                                                                                                                                                                                                                                                                                                                                                                                                                                                                                                                                                                                                                                           | F-2029-001                                                                                                                                                                                                                                               | 1                                                                                                |                                                |                                                                                                         |                        |           | 28,000 | 28,000                                                                                                                                                                                                                                                                      |
| PD Boiler #1 Replacement                                                                                                                                                                                                                                                                                                                                                                                                                                                                                                                                                                                                                                                             | F-2029-002                                                                                                                                                                                                                                               | 1                                                                                                |                                                |                                                                                                         |                        |           | 38,000 | 38,000                                                                                                                                                                                                                                                                      |
| <b>City Facilities Tot</b>                                                                                                                                                                                                                                                                                                                                                                                                                                                                                                                                                                                                                                                           | al                                                                                                                                                                                                                                                       | _                                                                                                | 21,138,000                                     | 1,359,000                                                                                               | 151,000                | 545,000   | 66,000 | 23,259,000                                                                                                                                                                                                                                                                  |
| Engineering Division                                                                                                                                                                                                                                                                                                                                                                                                                                                                                                                                                                                                                                                                 |                                                                                                                                                                                                                                                          |                                                                                                  |                                                |                                                                                                         |                        |           |        |                                                                                                                                                                                                                                                                             |
|                                                                                                                                                                                                                                                                                                                                                                                                                                                                                                                                                                                                                                                                                      |                                                                                                                                                                                                                                                          |                                                                                                  |                                                |                                                                                                         |                        |           |        |                                                                                                                                                                                                                                                                             |
| Wall Street Road Reconstruction                                                                                                                                                                                                                                                                                                                                                                                                                                                                                                                                                                                                                                                      | E-2024-003                                                                                                                                                                                                                                               | 2                                                                                                | 8,024,328                                      |                                                                                                         |                        |           |        | 8,024,328                                                                                                                                                                                                                                                                   |
| Wall Street Road Reconstruction<br>2025 Street Reclamation Project                                                                                                                                                                                                                                                                                                                                                                                                                                                                                                                                                                                                                   | E-2024-003<br>E-2025-001                                                                                                                                                                                                                                 | 2<br>2                                                                                           | 8,024,328<br>1,289,270                         |                                                                                                         |                        |           |        |                                                                                                                                                                                                                                                                             |
|                                                                                                                                                                                                                                                                                                                                                                                                                                                                                                                                                                                                                                                                                      |                                                                                                                                                                                                                                                          |                                                                                                  |                                                |                                                                                                         |                        |           |        | 1,289,270                                                                                                                                                                                                                                                                   |
| 2025 Street Reclamation Project<br>2025 Mill and Overlay Project                                                                                                                                                                                                                                                                                                                                                                                                                                                                                                                                                                                                                     | E-2025-001                                                                                                                                                                                                                                               | 2                                                                                                | 1,289,270                                      |                                                                                                         |                        |           |        | 1,289,270<br>1,084,095                                                                                                                                                                                                                                                      |
| 2025 Street Reclamation Project<br>2025 Mill and Overlay Project<br>2025 Sidewalk/Trail Improvements Project                                                                                                                                                                                                                                                                                                                                                                                                                                                                                                                                                                         | E-2025-001<br>E-2025-002                                                                                                                                                                                                                                 | 2<br>2                                                                                           | 1,289,270<br>1,084,095                         |                                                                                                         |                        |           |        | 1,289,270<br>1,084,095<br>617,396                                                                                                                                                                                                                                           |
| 2025 Street Reclamation Project<br>2025 Mill and Overlay Project<br>2025 Sidewalk/Trail Improvements Project<br>Mill Towns Trail - Woodley To Waterford Bridge                                                                                                                                                                                                                                                                                                                                                                                                                                                                                                                       | E-2025-001<br>E-2025-002<br>E-2025-003                                                                                                                                                                                                                   | 2<br>2<br>1                                                                                      | 1,289,270<br>1,084,095<br>617,396              | 1,233,200                                                                                               |                        |           |        | 1,289,270<br>1,084,095<br>617,396<br>8,100,000                                                                                                                                                                                                                              |
| 2025 Street Reclamation Project<br>2025 Mill and Overlay Project<br>2025 Sidewalk/Trail Improvements Project<br>Mill Towns Trail - Woodley To Waterford Bridge<br>2026 Mill and Overlay Project                                                                                                                                                                                                                                                                                                                                                                                                                                                                                      | E-2025-001<br>E-2025-002<br>E-2025-003<br>E-2025-004<br>E-2026-001                                                                                                                                                                                       | 2<br>2<br>1<br>1<br>2                                                                            | 1,289,270<br>1,084,095<br>617,396              |                                                                                                         |                        |           |        | 1,289,270<br>1,084,095<br>617,396<br>8,100,000<br>1,233,200                                                                                                                                                                                                                 |
| 2025 Street Reclamation Project<br>2025 Mill and Overlay Project<br>2025 Sidewalk/Trail Improvements Project<br>Mill Towns Trail - Woodley To Waterford Bridge<br>2026 Mill and Overlay Project<br>Jefferson Parkway Mill and Overlay                                                                                                                                                                                                                                                                                                                                                                                                                                                | E-2025-001<br>E-2025-002<br>E-2025-003<br>E-2025-004<br>E-2026-001<br>E-2026-002                                                                                                                                                                         | 2<br>2<br>1<br>1                                                                                 | 1,289,270<br>1,084,095<br>617,396              | 1,233,200<br>2,007,487<br>2,270,952                                                                     |                        |           |        | 1,289,270<br>1,084,095<br>617,396<br>8,100,000<br>1,233,200<br>2,007,487                                                                                                                                                                                                    |
| 2025 Street Reclamation Project<br>2025 Mill and Overlay Project<br>2025 Sidewalk/Trail Improvements Project<br>Mill Towns Trail - Woodley To Waterford Bridge<br>2026 Mill and Overlay Project<br>Jefferson Parkway Mill and Overlay<br>Spring Creek Road Reconstruction                                                                                                                                                                                                                                                                                                                                                                                                            | E-2025-001<br>E-2025-002<br>E-2025-003<br>E-2025-004<br>E-2026-001<br>E-2026-002<br>E-2026-003                                                                                                                                                           | 2<br>2<br>1<br>1<br>2<br>2                                                                       | 1,289,270<br>1,084,095<br>617,396              | 2,007,487                                                                                               |                        |           |        | 1,289,270<br>1,084,095<br>617,396<br>8,100,000<br>1,233,200<br>2,007,487<br>2,270,952                                                                                                                                                                                       |
| 2025 Street Reclamation Project<br>2025 Mill and Overlay Project<br>2025 Sidewalk/Trail Improvements Project<br>Mill Towns Trail - Woodley To Waterford Bridge<br>2026 Mill and Overlay Project<br>Jefferson Parkway Mill and Overlay<br>Spring Creek Road Reconstruction<br>Fremouw Avenue Railroad Crossing Medians                                                                                                                                                                                                                                                                                                                                                                | E-2025-001<br>E-2025-002<br>E-2025-003<br>E-2025-004<br>E-2026-001<br>E-2026-002<br>E-2026-003<br>E-2026-004                                                                                                                                             | 2<br>2<br>1<br>2<br>2<br>2<br>2                                                                  | 1,289,270<br>1,084,095<br>617,396              | 2,007,487<br>2,270,952<br>290,000                                                                       |                        |           |        | 1,289,270<br>1,084,095<br>617,396<br>8,100,000<br>1,233,200<br>2,007,487<br>2,270,952<br>290,000                                                                                                                                                                            |
| 2025 Street Reclamation Project<br>2025 Mill and Overlay Project<br>2025 Sidewalk/Trail Improvements Project<br>Mill Towns Trail - Woodley To Waterford Bridge<br>2026 Mill and Overlay Project<br>Jefferson Parkway Mill and Overlay<br>Spring Creek Road Reconstruction<br>Fremouw Avenue Railroad Crossing Medians<br>Mill Towns Trail-Prairie Street to Woodley Street                                                                                                                                                                                                                                                                                                           | E-2025-001<br>E-2025-002<br>E-2025-003<br>E-2025-004<br>E-2026-001<br>E-2026-002<br>E-2026-003<br>E-2026-004<br>E-2026-005                                                                                                                               | 2<br>2<br>1<br>2<br>2<br>2<br>2                                                                  | 1,289,270<br>1,084,095<br>617,396              | 2,007,487<br>2,270,952<br>290,000<br>1,169,885                                                          |                        |           |        | 1,289,270<br>1,084,095<br>617,396<br>8,100,000<br>1,233,200<br>2,007,487<br>2,270,952<br>290,000<br>1,169,885                                                                                                                                                               |
| 2025 Street Reclamation Project<br>2025 Mill and Overlay Project<br>2025 Sidewalk/Trail Improvements Project<br>Mill Towns Trail - Woodley To Waterford Bridge<br>2026 Mill and Overlay Project<br>Jefferson Parkway Mill and Overlay<br>Spring Creek Road Reconstruction<br>Fremouw Avenue Railroad Crossing Medians<br>Mill Towns Trail-Prairie Street to Woodley Street<br>Prairie Street Sidewalk                                                                                                                                                                                                                                                                                | E-2025-001<br>E-2025-002<br>E-2025-003<br>E-2025-004<br>E-2026-001<br>E-2026-002<br>E-2026-003<br>E-2026-004<br>E-2026-005<br>E-2026-006                                                                                                                 | 2<br>1<br>1<br>2<br>2<br>2<br>2<br>1<br>1                                                        | 1,289,270<br>1,084,095<br>617,396              | 2,007,487<br>2,270,952<br>290,000<br>1,169,885<br>180,468                                               |                        |           |        | 1,289,270<br>1,084,095<br>617,396<br>8,100,000<br>1,233,200<br>2,007,487<br>2,270,952<br>290,000<br>1,169,885<br>180,468                                                                                                                                                    |
| 2025 Street Reclamation Project<br>2025 Mill and Overlay Project<br>2025 Sidewalk/Trail Improvements Project<br>Mill Towns Trail - Woodley To Waterford Bridge<br>2026 Mill and Overlay Project<br>Jefferson Parkway Mill and Overlay<br>Spring Creek Road Reconstruction<br>Fremouw Avenue Railroad Crossing Medians<br>Mill Towns Trail-Prairie Street to Woodley Street                                                                                                                                                                                                                                                                                                           | E-2025-001<br>E-2025-002<br>E-2025-003<br>E-2025-004<br>E-2026-001<br>E-2026-002<br>E-2026-003<br>E-2026-004<br>E-2026-005<br>E-2026-006<br>E-2026-007                                                                                                   | 2<br>1<br>1<br>2<br>2<br>2<br>2<br>1<br>1<br>2                                                   | 1,289,270<br>1,084,095<br>617,396              | 2,007,487<br>2,270,952<br>290,000<br>1,169,885<br>180,468<br>2,000,000                                  |                        |           |        | 1,289,270<br>1,084,095<br>617,396<br>8,100,000<br>1,233,200<br>2,007,487<br>2,270,952<br>290,000<br>1,169,885<br>180,468<br>2,000,000                                                                                                                                       |
| 2025 Street Reclamation Project<br>2025 Mill and Overlay Project<br>2025 Sidewalk/Trail Improvements Project<br>Mill Towns Trail - Woodley To Waterford Bridge<br>2026 Mill and Overlay Project<br>Jefferson Parkway Mill and Overlay<br>Spring Creek Road Reconstruction<br>Fremouw Avenue Railroad Crossing Medians<br>Mill Towns Trail-Prairie Street to Woodley Street<br>Prairie Street Sidewalk<br>St. Olaf, 2nd & 3rd St Railroad Crossing Signal<br>2026 Seal Coat                                                                                                                                                                                                           | E-2025-001<br>E-2025-002<br>E-2025-003<br>E-2026-001<br>E-2026-002<br>E-2026-003<br>E-2026-004<br>E-2026-005<br>E-2026-006<br>E-2026-007<br>E-2026-008                                                                                                   | 2<br>1<br>1<br>2<br>2<br>2<br>2<br>1<br>1<br>2<br>2<br>2                                         | 1,289,270<br>1,084,095<br>617,396              | 2,007,487<br>2,270,952<br>290,000<br>1,169,885<br>180,468<br>2,000,000<br>116,630                       |                        |           |        | 1,289,270<br>1,084,095<br>617,396<br>8,100,000<br>1,233,200<br>2,007,487<br>2,270,952<br>290,000<br>1,169,885<br>180,468<br>2,000,000<br>116,630                                                                                                                            |
| 2025 Street Reclamation Project<br>2025 Mill and Overlay Project<br>2025 Sidewalk/Trail Improvements Project<br>Mill Towns Trail - Woodley To Waterford Bridge<br>2026 Mill and Overlay Project<br>Jefferson Parkway Mill and Overlay<br>Spring Creek Road Reconstruction<br>Fremouw Avenue Railroad Crossing Medians<br>Mill Towns Trail-Prairie Street to Woodley Street<br>Prairie Street Sidewalk<br>St. Olaf, 2nd & 3rd St Railroad Crossing Signal<br>2026 Seal Coat<br>Spring Street Cul-de-sac                                                                                                                                                                               | E-2025-001<br>E-2025-002<br>E-2025-004<br>E-2026-001<br>E-2026-002<br>E-2026-003<br>E-2026-004<br>E-2026-005<br>E-2026-006<br>E-2026-007<br>E-2026-008<br>E-2026-009                                                                                     | 2<br>1<br>1<br>2<br>2<br>2<br>2<br>1<br>1<br>2<br>2<br>2<br>2<br>2<br>2                          | 1,289,270<br>1,084,095<br>617,396              | 2,007,487<br>2,270,952<br>290,000<br>1,169,885<br>180,468<br>2,000,000<br>116,630<br>500,000            |                        |           |        | 1,289,270<br>1,084,095<br>617,396<br>8,100,000<br>1,233,200<br>2,007,487<br>2,270,952<br>290,000<br>1,169,885<br>180,468<br>2,000,000<br>116,630<br>500,000                                                                                                                 |
| 2025 Street Reclamation Project<br>2025 Mill and Overlay Project<br>2025 Sidewalk/Trail Improvements Project<br>Mill Towns Trail - Woodley To Waterford Bridge<br>2026 Mill and Overlay Project<br>Jefferson Parkway Mill and Overlay<br>Spring Creek Road Reconstruction<br>Fremouw Avenue Railroad Crossing Medians<br>Mill Towns Trail-Prairie Street to Woodley Street<br>Prairie Street Sidewalk<br>St. Olaf, 2nd & 3rd St Railroad Crossing Signal<br>2026 Seal Coat                                                                                                                                                                                                           | E-2025-001<br>E-2025-002<br>E-2025-003<br>E-2026-001<br>E-2026-002<br>E-2026-003<br>E-2026-004<br>E-2026-005<br>E-2026-006<br>E-2026-007<br>E-2026-008                                                                                                   | 2<br>1<br>1<br>2<br>2<br>2<br>2<br>1<br>1<br>2<br>2<br>2<br>2<br>2<br>2<br>2                     | 1,289,270<br>1,084,095<br>617,396<br>8,100,000 | 2,007,487<br>2,270,952<br>290,000<br>1,169,885<br>180,468<br>2,000,000<br>116,630                       |                        |           |        | 1,289,270<br>1,084,095<br>617,396<br>8,100,000<br>1,233,200<br>2,007,487<br>2,270,952<br>290,000<br>1,169,885<br>180,468<br>2,000,000<br>116,630<br>500,000<br>260,686                                                                                                      |
| 2025 Street Reclamation Project<br>2025 Mill and Overlay Project<br>2025 Sidewalk/Trail Improvements Project<br>Mill Towns Trail - Woodley To Waterford Bridge<br>2026 Mill and Overlay Project<br>Jefferson Parkway Mill and Overlay<br>Spring Creek Road Reconstruction<br>Fremouw Avenue Railroad Crossing Medians<br>Mill Towns Trail-Prairie Street to Woodley Street<br>Prairie Street Sidewalk<br>St. Olaf, 2nd & 3rd St Railroad Crossing Signal<br>2026 Seal Coat<br>Spring Street Cul-de-sac<br>Jefferson Parkway Trail<br>Sechler Park Trail                                                                                                                              | E-2025-001<br>E-2025-002<br>E-2025-003<br>E-2025-004<br>E-2026-001<br>E-2026-002<br>E-2026-003<br>E-2026-004<br>E-2026-005<br>E-2026-006<br>E-2026-007<br>E-2026-008<br>E-2026-009<br>E-2026-010<br>E-2026-011                                           | 2<br>1<br>1<br>2<br>2<br>2<br>2<br>1<br>1<br>2<br>2<br>2<br>2<br>2<br>2<br>2<br>2                | 1,289,270<br>1,084,095<br>617,396              | 2,007,487<br>2,270,952<br>290,000<br>1,169,885<br>180,468<br>2,000,000<br>116,630<br>500,000<br>260,686 |                        |           |        | 1,289,270<br>1,084,095<br>617,396<br>8,100,000<br>1,233,200<br>2,007,487<br>2,270,952<br>290,000<br>1,169,885<br>180,468<br>2,000,000<br>116,630<br>500,000<br>260,686<br>1,299,780                                                                                         |
| 2025 Street Reclamation Project<br>2025 Mill and Overlay Project<br>2025 Sidewalk/Trail Improvements Project<br>Mill Towns Trail - Woodley To Waterford Bridge<br>2026 Mill and Overlay Project<br>Jefferson Parkway Mill and Overlay<br>Spring Creek Road Reconstruction<br>Fremouw Avenue Railroad Crossing Medians<br>Mill Towns Trail-Prairie Street to Woodley Street<br>Prairie Street Sidewalk<br>St. Olaf, 2nd & 3rd St Railroad Crossing Signal<br>2026 Seal Coat<br>Spring Street Cul-de-sac<br>Jefferson Parkway Trail<br>Sechler Park Trail<br>Compost Site Emergency Exit                                                                                               | E-2025-001<br>E-2025-002<br>E-2025-003<br>E-2025-004<br>E-2026-001<br>E-2026-002<br>E-2026-004<br>E-2026-004<br>E-2026-005<br>E-2026-006<br>E-2026-007<br>E-2026-008<br>E-2026-010<br>E-2026-011<br>E-2026-011                                           | 2<br>1<br>1<br>2<br>2<br>2<br>2<br>1<br>1<br>2<br>2<br>2<br>2<br>2<br>2<br>2<br>3                | 1,289,270<br>1,084,095<br>617,396<br>8,100,000 | 2,007,487<br>2,270,952<br>290,000<br>1,169,885<br>180,468<br>2,000,000<br>116,630<br>500,000            | 2 054 448              |           |        | 1,289,270<br>1,084,095<br>617,396<br>8,100,000<br>1,233,200<br>2,007,487<br>2,270,952<br>290,000<br>1,169,885<br>180,468<br>2,000,000<br>116,630<br>500,000<br>260,686<br>1,299,780<br>1,000,000                                                                            |
| 2025 Street Reclamation Project<br>2025 Mill and Overlay Project<br>2025 Sidewalk/Trail Improvements Project<br>Mill Towns Trail - Woodley To Waterford Bridge<br>2026 Mill and Overlay Project<br>Jefferson Parkway Mill and Overlay<br>Spring Creek Road Reconstruction<br>Fremouw Avenue Railroad Crossing Medians<br>Mill Towns Trail-Prairie Street to Woodley Street<br>Prairie Street Sidewalk<br>St. Olaf, 2nd & 3rd St Railroad Crossing Signal<br>2026 Seal Coat<br>Spring Street Cul-de-sac<br>Jefferson Parkway Trail<br>Sechler Park Trail<br>Compost Site Emergency Exit<br>2027 Reclamation Project                                                                   | E-2025-001<br>E-2025-003<br>E-2025-004<br>E-2026-001<br>E-2026-002<br>E-2026-003<br>E-2026-004<br>E-2026-005<br>E-2026-006<br>E-2026-007<br>E-2026-007<br>E-2026-009<br>E-2026-009<br>E-2026-010<br>E-2026-011<br>E-2026-012<br>E-2027-001               | 2<br>1<br>1<br>2<br>2<br>2<br>2<br>1<br>1<br>2<br>2<br>2<br>2<br>2<br>2<br>2<br>3<br>1           | 1,289,270<br>1,084,095<br>617,396<br>8,100,000 | 2,007,487<br>2,270,952<br>290,000<br>1,169,885<br>180,468<br>2,000,000<br>116,630<br>500,000<br>260,686 | 2,054,448              |           |        | 1,289,270<br>1,084,095<br>617,396<br>8,100,000<br>1,233,200<br>2,007,487<br>2,270,952<br>290,000<br>1,169,885<br>180,468<br>2,000,000<br>116,630<br>500,000<br>260,686<br>1,299,780<br>1,000,000<br>2,054,448                                                               |
| 2025 Street Reclamation Project<br>2025 Mill and Overlay Project<br>2025 Sidewalk/Trail Improvements Project<br>Mill Towns Trail - Woodley To Waterford Bridge<br>2026 Mill and Overlay Project<br>Jefferson Parkway Mill and Overlay<br>Spring Creek Road Reconstruction<br>Fremouw Avenue Railroad Crossing Medians<br>Mill Towns Trail-Prairie Street to Woodley Street<br>Prairie Street Sidewalk<br>St. Olaf, 2nd & 3rd St Railroad Crossing Signal<br>2026 Seal Coat<br>Spring Street Cul-de-sac<br>Jefferson Parkway Trail<br>Sechler Park Trail<br>Compost Site Emergency Exit<br>2027 Reclamation Project<br>Spring Creek Road Reclamation                                  | E-2025-001<br>E-2025-003<br>E-2025-004<br>E-2026-001<br>E-2026-002<br>E-2026-003<br>E-2026-004<br>E-2026-005<br>E-2026-006<br>E-2026-007<br>E-2026-008<br>E-2026-009<br>E-2026-010<br>E-2026-011<br>E-2026-012<br>E-2027-001<br>E-2027-002               | 2<br>1<br>1<br>2<br>2<br>2<br>2<br>2<br>1<br>1<br>2<br>2<br>2<br>2<br>2<br>2<br>2<br>3<br>1<br>2 | 1,289,270<br>1,084,095<br>617,396<br>8,100,000 | 2,007,487<br>2,270,952<br>290,000<br>1,169,885<br>180,468<br>2,000,000<br>116,630<br>500,000<br>260,686 | 2,054,448<br>1,340,623 | 1.485 290 |        | 1,289,270<br>1,084,095<br>617,396<br>8,100,000<br>1,233,200<br>2,007,487<br>2,270,952<br>290,000<br>1,169,885<br>180,468<br>2,000,000<br>116,630<br>500,000<br>260,686<br>1,299,780<br>1,000,000<br>2,054,448<br>1,365,623                                                  |
| 2025 Street Reclamation Project<br>2025 Mill and Overlay Project<br>2025 Sidewalk/Trail Improvements Project<br>Mill Towns Trail - Woodley To Waterford Bridge<br>2026 Mill and Overlay Project<br>Jefferson Parkway Mill and Overlay<br>Spring Creek Road Reconstruction<br>Fremouw Avenue Railroad Crossing Medians<br>Mill Towns Trail-Prairie Street to Woodley Street<br>Prairie Street Sidewalk<br>St. Olaf, 2nd & 3rd St Railroad Crossing Signal<br>2026 Seal Coat<br>Spring Street Cul-de-sac<br>Jefferson Parkway Trail<br>Sechler Park Trail<br>Compost Site Emergency Exit<br>2027 Reclamation Project<br>Spring Creek Road Reclamation<br>Eaves Avenue Mill and Overlay | E-2025-001<br>E-2025-003<br>E-2025-004<br>E-2026-001<br>E-2026-002<br>E-2026-003<br>E-2026-004<br>E-2026-005<br>E-2026-006<br>E-2026-007<br>E-2026-009<br>E-2026-009<br>E-2026-010<br>E-2026-011<br>E-2026-012<br>E-2027-001<br>E-2027-002<br>E-2027-004 | 2<br>1<br>1<br>2<br>2<br>2<br>2<br>1<br>1<br>2<br>2<br>2<br>2<br>2<br>2<br>2<br>3<br>1           | 1,289,270<br>1,084,095<br>617,396<br>8,100,000 | 2,007,487<br>2,270,952<br>290,000<br>1,169,885<br>180,468<br>2,000,000<br>116,630<br>500,000<br>260,686 | 1,340,623              | 1,485,290 |        | 1,289,270<br>1,084,095<br>617,396<br>8,100,000<br>1,233,200<br>2,007,487<br>2,270,952<br>290,000<br>1,169,885<br>180,468<br>2,000,000<br>260,686<br>1,299,780<br>1,000,000<br>2,054,448<br>1,365,623<br>1,485,290                                                           |
| 2025 Street Reclamation Project<br>2025 Mill and Overlay Project<br>2025 Sidewalk/Trail Improvements Project<br>Mill Towns Trail - Woodley To Waterford Bridge<br>2026 Mill and Overlay Project<br>Jefferson Parkway Mill and Overlay<br>Spring Creek Road Reconstruction<br>Fremouw Avenue Railroad Crossing Medians<br>Mill Towns Trail-Prairie Street to Woodley Street<br>Prairie Street Sidewalk<br>St. Olaf, 2nd & 3rd St Railroad Crossing Signal<br>2026 Seal Coat<br>Spring Street Cul-de-sac<br>Jefferson Parkway Trail<br>Sechler Park Trail<br>Compost Site Emergency Exit<br>2027 Reclamation Project<br>Spring Creek Road Reclamation                                  | E-2025-001<br>E-2025-003<br>E-2025-004<br>E-2026-001<br>E-2026-002<br>E-2026-003<br>E-2026-004<br>E-2026-005<br>E-2026-006<br>E-2026-007<br>E-2026-008<br>E-2026-009<br>E-2026-010<br>E-2026-011<br>E-2026-012<br>E-2027-001<br>E-2027-002               | 2<br>1<br>1<br>2<br>2<br>2<br>2<br>2<br>1<br>1<br>2<br>2<br>2<br>2<br>2<br>2<br>2<br>3<br>1<br>2 | 1,289,270<br>1,084,095<br>617,396<br>8,100,000 | 2,007,487<br>2,270,952<br>290,000<br>1,169,885<br>180,468<br>2,000,000<br>116,630<br>500,000<br>260,686 |                        | 1,485,290 |        | 8,024,328<br>1,289,270<br>1,084,095<br>617,396<br>8,100,000<br>1,233,200<br>2,007,487<br>2,270,952<br>290,000<br>1,169,885<br>180,468<br>2,000,000<br>116,630<br>500,000<br>260,686<br>1,299,780<br>1,000,000<br>2,054,448<br>1,365,623<br>1,485,290<br>2,342,600<br>38,184 |