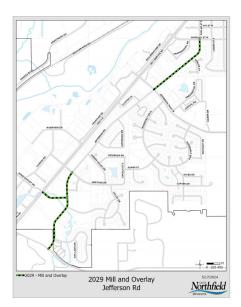

#### **PROJECTS BY DEPARTMENT**

| Department                                                                                                                                                                                                                                                                                                                                                                                                                                                                                                                                                                                                                                                                           | Project #                                                                                                                                                                                                                                                | Priority                                                                                         | 2025                                           | 2026                                                                                                    | 2027                   | 2028      | 2029   | Total                                                                                                                                                                                                                                                                       |
|--------------------------------------------------------------------------------------------------------------------------------------------------------------------------------------------------------------------------------------------------------------------------------------------------------------------------------------------------------------------------------------------------------------------------------------------------------------------------------------------------------------------------------------------------------------------------------------------------------------------------------------------------------------------------------------|----------------------------------------------------------------------------------------------------------------------------------------------------------------------------------------------------------------------------------------------------------|--------------------------------------------------------------------------------------------------|------------------------------------------------|---------------------------------------------------------------------------------------------------------|------------------------|-----------|--------|-----------------------------------------------------------------------------------------------------------------------------------------------------------------------------------------------------------------------------------------------------------------------------|
| City Facilities                                                                                                                                                                                                                                                                                                                                                                                                                                                                                                                                                                                                                                                                      |                                                                                                                                                                                                                                                          |                                                                                                  |                                                |                                                                                                         |                        |           |        |                                                                                                                                                                                                                                                                             |
| Street shop-trench drains                                                                                                                                                                                                                                                                                                                                                                                                                                                                                                                                                                                                                                                            | F-2022-011                                                                                                                                                                                                                                               | 2                                                                                                |                                                |                                                                                                         | 76,000                 |           |        | 76,000                                                                                                                                                                                                                                                                      |
| City Hall-Exterior improvements at City Hall                                                                                                                                                                                                                                                                                                                                                                                                                                                                                                                                                                                                                                         | F-2023-002                                                                                                                                                                                                                                               | 3                                                                                                |                                                | 350,000                                                                                                 |                        |           |        | 350,000                                                                                                                                                                                                                                                                     |
| New Ice Arena                                                                                                                                                                                                                                                                                                                                                                                                                                                                                                                                                                                                                                                                        | F-2024-006                                                                                                                                                                                                                                               | 1                                                                                                | 20,900,000                                     |                                                                                                         |                        |           |        | 20,900,000                                                                                                                                                                                                                                                                  |
| City Hall- Boiler replacement                                                                                                                                                                                                                                                                                                                                                                                                                                                                                                                                                                                                                                                        | F-2025-001                                                                                                                                                                                                                                               | 2                                                                                                | 150,000                                        |                                                                                                         |                        |           |        | 150,000                                                                                                                                                                                                                                                                     |
| Pool- replaster                                                                                                                                                                                                                                                                                                                                                                                                                                                                                                                                                                                                                                                                      | F-2025-002                                                                                                                                                                                                                                               | 2                                                                                                |                                                | 300,000                                                                                                 |                        |           |        | 300,000                                                                                                                                                                                                                                                                     |
| Pool- pump replacement                                                                                                                                                                                                                                                                                                                                                                                                                                                                                                                                                                                                                                                               | F-2025-003                                                                                                                                                                                                                                               | 1                                                                                                | 28,000                                         |                                                                                                         |                        |           |        | 28,000                                                                                                                                                                                                                                                                      |
| Police department gate operator                                                                                                                                                                                                                                                                                                                                                                                                                                                                                                                                                                                                                                                      | F-2025-005                                                                                                                                                                                                                                               | 2                                                                                                | 15,000                                         |                                                                                                         |                        |           |        | 15,000                                                                                                                                                                                                                                                                      |
| Library Meeting Room Addition                                                                                                                                                                                                                                                                                                                                                                                                                                                                                                                                                                                                                                                        | F-2025-04                                                                                                                                                                                                                                                | 3                                                                                                | 45,000                                         |                                                                                                         |                        |           |        | 45,000                                                                                                                                                                                                                                                                      |
| Library-Retaining Wall/Lanscape Repair                                                                                                                                                                                                                                                                                                                                                                                                                                                                                                                                                                                                                                               | F-2026-001                                                                                                                                                                                                                                               | 2                                                                                                |                                                |                                                                                                         |                        | 500,000   |        | 500,000                                                                                                                                                                                                                                                                     |
| City hall-elevator modernization                                                                                                                                                                                                                                                                                                                                                                                                                                                                                                                                                                                                                                                     | F-2026-003                                                                                                                                                                                                                                               | 2                                                                                                |                                                | 150,000                                                                                                 |                        |           |        | 150,000                                                                                                                                                                                                                                                                     |
| City Hall RTU 12 replacement                                                                                                                                                                                                                                                                                                                                                                                                                                                                                                                                                                                                                                                         | F-2026-004                                                                                                                                                                                                                                               | 2                                                                                                |                                                | 30,000                                                                                                  |                        |           |        | 30,000                                                                                                                                                                                                                                                                      |
| City Hall-roof replacement                                                                                                                                                                                                                                                                                                                                                                                                                                                                                                                                                                                                                                                           | F-2026-005                                                                                                                                                                                                                                               | 1                                                                                                |                                                | 440,000                                                                                                 |                        |           |        | 440,000                                                                                                                                                                                                                                                                     |
| City Hall-Training Room Carpet                                                                                                                                                                                                                                                                                                                                                                                                                                                                                                                                                                                                                                                       | F-2026-006                                                                                                                                                                                                                                               | 3                                                                                                |                                                | 16,000                                                                                                  |                        |           |        | 16,000                                                                                                                                                                                                                                                                      |
| City Hall-First Floor Carpet                                                                                                                                                                                                                                                                                                                                                                                                                                                                                                                                                                                                                                                         | F-2026-007                                                                                                                                                                                                                                               | 3                                                                                                |                                                | 73,000                                                                                                  |                        |           |        | 73,000                                                                                                                                                                                                                                                                      |
| City Hall RTU 11 replacement                                                                                                                                                                                                                                                                                                                                                                                                                                                                                                                                                                                                                                                         | F-2027-001                                                                                                                                                                                                                                               | 2                                                                                                |                                                |                                                                                                         | 30,000                 |           |        | 30,000                                                                                                                                                                                                                                                                      |
| Street Shop Make up air unit replacement                                                                                                                                                                                                                                                                                                                                                                                                                                                                                                                                                                                                                                             | F-2027-002                                                                                                                                                                                                                                               | 2                                                                                                |                                                |                                                                                                         | 45,000                 |           |        | 45,000                                                                                                                                                                                                                                                                      |
| Street Shop- HVAC replacement                                                                                                                                                                                                                                                                                                                                                                                                                                                                                                                                                                                                                                                        | F-2028-001                                                                                                                                                                                                                                               | 1                                                                                                |                                                |                                                                                                         |                        | 45,000    |        | 45,000                                                                                                                                                                                                                                                                      |
| Library Boiler Replacement                                                                                                                                                                                                                                                                                                                                                                                                                                                                                                                                                                                                                                                           | F-2029-001                                                                                                                                                                                                                                               | 1                                                                                                |                                                |                                                                                                         |                        |           | 28,000 | 28,000                                                                                                                                                                                                                                                                      |
| PD Boiler #1 Replacement                                                                                                                                                                                                                                                                                                                                                                                                                                                                                                                                                                                                                                                             | F-2029-002                                                                                                                                                                                                                                               | 1                                                                                                |                                                |                                                                                                         |                        |           | 38,000 | 38,000                                                                                                                                                                                                                                                                      |
| <b>City Facilities Tot</b>                                                                                                                                                                                                                                                                                                                                                                                                                                                                                                                                                                                                                                                           | al                                                                                                                                                                                                                                                       | _                                                                                                | 21,138,000                                     | 1,359,000                                                                                               | 151,000                | 545,000   | 66,000 | 23,259,000                                                                                                                                                                                                                                                                  |
| Engineering Division                                                                                                                                                                                                                                                                                                                                                                                                                                                                                                                                                                                                                                                                 |                                                                                                                                                                                                                                                          |                                                                                                  |                                                |                                                                                                         |                        |           |        |                                                                                                                                                                                                                                                                             |
|                                                                                                                                                                                                                                                                                                                                                                                                                                                                                                                                                                                                                                                                                      |                                                                                                                                                                                                                                                          |                                                                                                  |                                                |                                                                                                         |                        |           |        |                                                                                                                                                                                                                                                                             |
| Wall Street Road Reconstruction                                                                                                                                                                                                                                                                                                                                                                                                                                                                                                                                                                                                                                                      | E-2024-003                                                                                                                                                                                                                                               | 2                                                                                                | 8,024,328                                      |                                                                                                         |                        |           |        | 8,024,328                                                                                                                                                                                                                                                                   |
| Wall Street Road Reconstruction<br>2025 Street Reclamation Project                                                                                                                                                                                                                                                                                                                                                                                                                                                                                                                                                                                                                   | E-2024-003<br>E-2025-001                                                                                                                                                                                                                                 | 2<br>2                                                                                           | 8,024,328<br>1,289,270                         |                                                                                                         |                        |           |        |                                                                                                                                                                                                                                                                             |
|                                                                                                                                                                                                                                                                                                                                                                                                                                                                                                                                                                                                                                                                                      |                                                                                                                                                                                                                                                          |                                                                                                  |                                                |                                                                                                         |                        |           |        | 1,289,270                                                                                                                                                                                                                                                                   |
| 2025 Street Reclamation Project<br>2025 Mill and Overlay Project                                                                                                                                                                                                                                                                                                                                                                                                                                                                                                                                                                                                                     | E-2025-001                                                                                                                                                                                                                                               | 2                                                                                                | 1,289,270                                      |                                                                                                         |                        |           |        | 1,289,270<br>1,084,095                                                                                                                                                                                                                                                      |
| 2025 Street Reclamation Project<br>2025 Mill and Overlay Project<br>2025 Sidewalk/Trail Improvements Project                                                                                                                                                                                                                                                                                                                                                                                                                                                                                                                                                                         | E-2025-001<br>E-2025-002                                                                                                                                                                                                                                 | 2<br>2                                                                                           | 1,289,270<br>1,084,095                         |                                                                                                         |                        |           |        | 1,289,270<br>1,084,095<br>617,396                                                                                                                                                                                                                                           |
| 2025 Street Reclamation Project<br>2025 Mill and Overlay Project<br>2025 Sidewalk/Trail Improvements Project<br>Mill Towns Trail - Woodley To Waterford Bridge                                                                                                                                                                                                                                                                                                                                                                                                                                                                                                                       | E-2025-001<br>E-2025-002<br>E-2025-003                                                                                                                                                                                                                   | 2<br>2<br>1                                                                                      | 1,289,270<br>1,084,095<br>617,396              | 1,233,200                                                                                               |                        |           |        | 1,289,270<br>1,084,095<br>617,396<br>8,100,000                                                                                                                                                                                                                              |
| 2025 Street Reclamation Project<br>2025 Mill and Overlay Project<br>2025 Sidewalk/Trail Improvements Project<br>Mill Towns Trail - Woodley To Waterford Bridge<br>2026 Mill and Overlay Project                                                                                                                                                                                                                                                                                                                                                                                                                                                                                      | E-2025-001<br>E-2025-002<br>E-2025-003<br>E-2025-004<br>E-2026-001                                                                                                                                                                                       | 2<br>2<br>1<br>1<br>2                                                                            | 1,289,270<br>1,084,095<br>617,396              |                                                                                                         |                        |           |        | 1,289,270<br>1,084,095<br>617,396<br>8,100,000<br>1,233,200                                                                                                                                                                                                                 |
| 2025 Street Reclamation Project<br>2025 Mill and Overlay Project<br>2025 Sidewalk/Trail Improvements Project<br>Mill Towns Trail - Woodley To Waterford Bridge<br>2026 Mill and Overlay Project<br>Jefferson Parkway Mill and Overlay                                                                                                                                                                                                                                                                                                                                                                                                                                                | E-2025-001<br>E-2025-002<br>E-2025-003<br>E-2025-004<br>E-2026-001<br>E-2026-002                                                                                                                                                                         | 2<br>2<br>1<br>1                                                                                 | 1,289,270<br>1,084,095<br>617,396              | 1,233,200<br>2,007,487<br>2,270,952                                                                     |                        |           |        | 1,289,270<br>1,084,095<br>617,396<br>8,100,000<br>1,233,200<br>2,007,487                                                                                                                                                                                                    |
| 2025 Street Reclamation Project<br>2025 Mill and Overlay Project<br>2025 Sidewalk/Trail Improvements Project<br>Mill Towns Trail - Woodley To Waterford Bridge<br>2026 Mill and Overlay Project<br>Jefferson Parkway Mill and Overlay<br>Spring Creek Road Reconstruction                                                                                                                                                                                                                                                                                                                                                                                                            | E-2025-001<br>E-2025-002<br>E-2025-003<br>E-2025-004<br>E-2026-001<br>E-2026-002<br>E-2026-003                                                                                                                                                           | 2<br>2<br>1<br>1<br>2<br>2                                                                       | 1,289,270<br>1,084,095<br>617,396              | 2,007,487                                                                                               |                        |           |        | 1,289,270<br>1,084,095<br>617,396<br>8,100,000<br>1,233,200<br>2,007,487<br>2,270,952                                                                                                                                                                                       |
| 2025 Street Reclamation Project<br>2025 Mill and Overlay Project<br>2025 Sidewalk/Trail Improvements Project<br>Mill Towns Trail - Woodley To Waterford Bridge<br>2026 Mill and Overlay Project<br>Jefferson Parkway Mill and Overlay<br>Spring Creek Road Reconstruction<br>Fremouw Avenue Railroad Crossing Medians                                                                                                                                                                                                                                                                                                                                                                | E-2025-001<br>E-2025-002<br>E-2025-003<br>E-2025-004<br>E-2026-001<br>E-2026-002<br>E-2026-003<br>E-2026-004                                                                                                                                             | 2<br>2<br>1<br>2<br>2<br>2<br>2                                                                  | 1,289,270<br>1,084,095<br>617,396              | 2,007,487<br>2,270,952<br>290,000                                                                       |                        |           |        | 1,289,270<br>1,084,095<br>617,396<br>8,100,000<br>1,233,200<br>2,007,487<br>2,270,952<br>290,000                                                                                                                                                                            |
| 2025 Street Reclamation Project<br>2025 Mill and Overlay Project<br>2025 Sidewalk/Trail Improvements Project<br>Mill Towns Trail - Woodley To Waterford Bridge<br>2026 Mill and Overlay Project<br>Jefferson Parkway Mill and Overlay<br>Spring Creek Road Reconstruction<br>Fremouw Avenue Railroad Crossing Medians<br>Mill Towns Trail-Prairie Street to Woodley Street                                                                                                                                                                                                                                                                                                           | E-2025-001<br>E-2025-002<br>E-2025-003<br>E-2025-004<br>E-2026-001<br>E-2026-002<br>E-2026-003<br>E-2026-004<br>E-2026-005                                                                                                                               | 2<br>2<br>1<br>2<br>2<br>2<br>2                                                                  | 1,289,270<br>1,084,095<br>617,396              | 2,007,487<br>2,270,952<br>290,000<br>1,169,885                                                          |                        |           |        | 1,289,270<br>1,084,095<br>617,396<br>8,100,000<br>1,233,200<br>2,007,487<br>2,270,952<br>290,000<br>1,169,885                                                                                                                                                               |
| 2025 Street Reclamation Project<br>2025 Mill and Overlay Project<br>2025 Sidewalk/Trail Improvements Project<br>Mill Towns Trail - Woodley To Waterford Bridge<br>2026 Mill and Overlay Project<br>Jefferson Parkway Mill and Overlay<br>Spring Creek Road Reconstruction<br>Fremouw Avenue Railroad Crossing Medians<br>Mill Towns Trail-Prairie Street to Woodley Street<br>Prairie Street Sidewalk                                                                                                                                                                                                                                                                                | E-2025-001<br>E-2025-002<br>E-2025-003<br>E-2025-004<br>E-2026-001<br>E-2026-002<br>E-2026-003<br>E-2026-004<br>E-2026-005<br>E-2026-006                                                                                                                 | 2<br>1<br>1<br>2<br>2<br>2<br>2<br>1<br>1                                                        | 1,289,270<br>1,084,095<br>617,396              | 2,007,487<br>2,270,952<br>290,000<br>1,169,885<br>180,468                                               |                        |           |        | 1,289,270<br>1,084,095<br>617,396<br>8,100,000<br>1,233,200<br>2,007,487<br>2,270,952<br>290,000<br>1,169,885<br>180,468                                                                                                                                                    |
| 2025 Street Reclamation Project<br>2025 Mill and Overlay Project<br>2025 Sidewalk/Trail Improvements Project<br>Mill Towns Trail - Woodley To Waterford Bridge<br>2026 Mill and Overlay Project<br>Jefferson Parkway Mill and Overlay<br>Spring Creek Road Reconstruction<br>Fremouw Avenue Railroad Crossing Medians<br>Mill Towns Trail-Prairie Street to Woodley Street                                                                                                                                                                                                                                                                                                           | E-2025-001<br>E-2025-002<br>E-2025-003<br>E-2025-004<br>E-2026-001<br>E-2026-002<br>E-2026-003<br>E-2026-004<br>E-2026-005<br>E-2026-006<br>E-2026-007                                                                                                   | 2<br>1<br>1<br>2<br>2<br>2<br>2<br>1<br>1<br>2                                                   | 1,289,270<br>1,084,095<br>617,396              | 2,007,487<br>2,270,952<br>290,000<br>1,169,885<br>180,468<br>2,000,000                                  |                        |           |        | 1,289,270<br>1,084,095<br>617,396<br>8,100,000<br>1,233,200<br>2,007,487<br>2,270,952<br>290,000<br>1,169,885<br>180,468<br>2,000,000                                                                                                                                       |
| 2025 Street Reclamation Project<br>2025 Mill and Overlay Project<br>2025 Sidewalk/Trail Improvements Project<br>Mill Towns Trail - Woodley To Waterford Bridge<br>2026 Mill and Overlay Project<br>Jefferson Parkway Mill and Overlay<br>Spring Creek Road Reconstruction<br>Fremouw Avenue Railroad Crossing Medians<br>Mill Towns Trail-Prairie Street to Woodley Street<br>Prairie Street Sidewalk<br>St. Olaf, 2nd & 3rd St Railroad Crossing Signal<br>2026 Seal Coat                                                                                                                                                                                                           | E-2025-001<br>E-2025-002<br>E-2025-003<br>E-2026-001<br>E-2026-002<br>E-2026-003<br>E-2026-004<br>E-2026-005<br>E-2026-006<br>E-2026-007<br>E-2026-008                                                                                                   | 2<br>1<br>1<br>2<br>2<br>2<br>2<br>1<br>1<br>2<br>2<br>2                                         | 1,289,270<br>1,084,095<br>617,396              | 2,007,487<br>2,270,952<br>290,000<br>1,169,885<br>180,468<br>2,000,000<br>116,630                       |                        |           |        | 1,289,270<br>1,084,095<br>617,396<br>8,100,000<br>1,233,200<br>2,007,487<br>2,270,952<br>290,000<br>1,169,885<br>180,468<br>2,000,000<br>116,630                                                                                                                            |
| 2025 Street Reclamation Project<br>2025 Mill and Overlay Project<br>2025 Sidewalk/Trail Improvements Project<br>Mill Towns Trail - Woodley To Waterford Bridge<br>2026 Mill and Overlay Project<br>Jefferson Parkway Mill and Overlay<br>Spring Creek Road Reconstruction<br>Fremouw Avenue Railroad Crossing Medians<br>Mill Towns Trail-Prairie Street to Woodley Street<br>Prairie Street Sidewalk<br>St. Olaf, 2nd & 3rd St Railroad Crossing Signal<br>2026 Seal Coat<br>Spring Street Cul-de-sac                                                                                                                                                                               | E-2025-001<br>E-2025-002<br>E-2025-004<br>E-2026-001<br>E-2026-002<br>E-2026-003<br>E-2026-004<br>E-2026-005<br>E-2026-006<br>E-2026-007<br>E-2026-008<br>E-2026-009                                                                                     | 2<br>1<br>1<br>2<br>2<br>2<br>2<br>1<br>1<br>2<br>2<br>2<br>2<br>2<br>2                          | 1,289,270<br>1,084,095<br>617,396              | 2,007,487<br>2,270,952<br>290,000<br>1,169,885<br>180,468<br>2,000,000<br>116,630<br>500,000            |                        |           |        | 1,289,270<br>1,084,095<br>617,396<br>8,100,000<br>1,233,200<br>2,007,487<br>2,270,952<br>290,000<br>1,169,885<br>180,468<br>2,000,000<br>116,630<br>500,000                                                                                                                 |
| 2025 Street Reclamation Project<br>2025 Mill and Overlay Project<br>2025 Sidewalk/Trail Improvements Project<br>Mill Towns Trail - Woodley To Waterford Bridge<br>2026 Mill and Overlay Project<br>Jefferson Parkway Mill and Overlay<br>Spring Creek Road Reconstruction<br>Fremouw Avenue Railroad Crossing Medians<br>Mill Towns Trail-Prairie Street to Woodley Street<br>Prairie Street Sidewalk<br>St. Olaf, 2nd & 3rd St Railroad Crossing Signal<br>2026 Seal Coat                                                                                                                                                                                                           | E-2025-001<br>E-2025-002<br>E-2025-003<br>E-2026-001<br>E-2026-002<br>E-2026-003<br>E-2026-004<br>E-2026-005<br>E-2026-006<br>E-2026-007<br>E-2026-008                                                                                                   | 2<br>1<br>1<br>2<br>2<br>2<br>2<br>1<br>1<br>2<br>2<br>2<br>2<br>2<br>2<br>2                     | 1,289,270<br>1,084,095<br>617,396<br>8,100,000 | 2,007,487<br>2,270,952<br>290,000<br>1,169,885<br>180,468<br>2,000,000<br>116,630                       |                        |           |        | 1,289,270<br>1,084,095<br>617,396<br>8,100,000<br>1,233,200<br>2,007,487<br>2,270,952<br>290,000<br>1,169,885<br>180,468<br>2,000,000<br>116,630<br>500,000<br>260,686                                                                                                      |
| 2025 Street Reclamation Project<br>2025 Mill and Overlay Project<br>2025 Sidewalk/Trail Improvements Project<br>Mill Towns Trail - Woodley To Waterford Bridge<br>2026 Mill and Overlay Project<br>Jefferson Parkway Mill and Overlay<br>Spring Creek Road Reconstruction<br>Fremouw Avenue Railroad Crossing Medians<br>Mill Towns Trail-Prairie Street to Woodley Street<br>Prairie Street Sidewalk<br>St. Olaf, 2nd & 3rd St Railroad Crossing Signal<br>2026 Seal Coat<br>Spring Street Cul-de-sac<br>Jefferson Parkway Trail<br>Sechler Park Trail                                                                                                                              | E-2025-001<br>E-2025-002<br>E-2025-003<br>E-2025-004<br>E-2026-001<br>E-2026-002<br>E-2026-003<br>E-2026-004<br>E-2026-005<br>E-2026-006<br>E-2026-007<br>E-2026-008<br>E-2026-009<br>E-2026-010<br>E-2026-011                                           | 2<br>1<br>1<br>2<br>2<br>2<br>2<br>1<br>1<br>2<br>2<br>2<br>2<br>2<br>2<br>2<br>2                | 1,289,270<br>1,084,095<br>617,396              | 2,007,487<br>2,270,952<br>290,000<br>1,169,885<br>180,468<br>2,000,000<br>116,630<br>500,000<br>260,686 |                        |           |        | 1,289,270<br>1,084,095<br>617,396<br>8,100,000<br>1,233,200<br>2,007,487<br>2,270,952<br>290,000<br>1,169,885<br>180,468<br>2,000,000<br>116,630<br>500,000<br>260,686<br>1,299,780                                                                                         |
| 2025 Street Reclamation Project<br>2025 Mill and Overlay Project<br>2025 Sidewalk/Trail Improvements Project<br>Mill Towns Trail - Woodley To Waterford Bridge<br>2026 Mill and Overlay Project<br>Jefferson Parkway Mill and Overlay<br>Spring Creek Road Reconstruction<br>Fremouw Avenue Railroad Crossing Medians<br>Mill Towns Trail-Prairie Street to Woodley Street<br>Prairie Street Sidewalk<br>St. Olaf, 2nd & 3rd St Railroad Crossing Signal<br>2026 Seal Coat<br>Spring Street Cul-de-sac<br>Jefferson Parkway Trail<br>Sechler Park Trail<br>Compost Site Emergency Exit                                                                                               | E-2025-001<br>E-2025-002<br>E-2025-003<br>E-2025-004<br>E-2026-001<br>E-2026-002<br>E-2026-004<br>E-2026-004<br>E-2026-005<br>E-2026-006<br>E-2026-007<br>E-2026-008<br>E-2026-010<br>E-2026-011<br>E-2026-011                                           | 2<br>1<br>1<br>2<br>2<br>2<br>2<br>1<br>1<br>2<br>2<br>2<br>2<br>2<br>2<br>2<br>3                | 1,289,270<br>1,084,095<br>617,396<br>8,100,000 | 2,007,487<br>2,270,952<br>290,000<br>1,169,885<br>180,468<br>2,000,000<br>116,630<br>500,000            | 2 054 448              |           |        | 1,289,270<br>1,084,095<br>617,396<br>8,100,000<br>1,233,200<br>2,007,487<br>2,270,952<br>290,000<br>1,169,885<br>180,468<br>2,000,000<br>116,630<br>500,000<br>260,686<br>1,299,780<br>1,000,000                                                                            |
| 2025 Street Reclamation Project<br>2025 Mill and Overlay Project<br>2025 Sidewalk/Trail Improvements Project<br>Mill Towns Trail - Woodley To Waterford Bridge<br>2026 Mill and Overlay Project<br>Jefferson Parkway Mill and Overlay<br>Spring Creek Road Reconstruction<br>Fremouw Avenue Railroad Crossing Medians<br>Mill Towns Trail-Prairie Street to Woodley Street<br>Prairie Street Sidewalk<br>St. Olaf, 2nd & 3rd St Railroad Crossing Signal<br>2026 Seal Coat<br>Spring Street Cul-de-sac<br>Jefferson Parkway Trail<br>Sechler Park Trail<br>Compost Site Emergency Exit<br>2027 Reclamation Project                                                                   | E-2025-001<br>E-2025-003<br>E-2025-004<br>E-2026-001<br>E-2026-002<br>E-2026-003<br>E-2026-004<br>E-2026-005<br>E-2026-006<br>E-2026-007<br>E-2026-007<br>E-2026-009<br>E-2026-009<br>E-2026-010<br>E-2026-011<br>E-2026-012<br>E-2027-001               | 2<br>1<br>1<br>2<br>2<br>2<br>2<br>1<br>1<br>2<br>2<br>2<br>2<br>2<br>2<br>2<br>3<br>1           | 1,289,270<br>1,084,095<br>617,396<br>8,100,000 | 2,007,487<br>2,270,952<br>290,000<br>1,169,885<br>180,468<br>2,000,000<br>116,630<br>500,000<br>260,686 | 2,054,448              |           |        | 1,289,270<br>1,084,095<br>617,396<br>8,100,000<br>1,233,200<br>2,007,487<br>2,270,952<br>290,000<br>1,169,885<br>180,468<br>2,000,000<br>116,630<br>500,000<br>260,686<br>1,299,780<br>1,000,000<br>2,054,448                                                               |
| 2025 Street Reclamation Project<br>2025 Mill and Overlay Project<br>2025 Sidewalk/Trail Improvements Project<br>Mill Towns Trail - Woodley To Waterford Bridge<br>2026 Mill and Overlay Project<br>Jefferson Parkway Mill and Overlay<br>Spring Creek Road Reconstruction<br>Fremouw Avenue Railroad Crossing Medians<br>Mill Towns Trail-Prairie Street to Woodley Street<br>Prairie Street Sidewalk<br>St. Olaf, 2nd & 3rd St Railroad Crossing Signal<br>2026 Seal Coat<br>Spring Street Cul-de-sac<br>Jefferson Parkway Trail<br>Sechler Park Trail<br>Compost Site Emergency Exit<br>2027 Reclamation Project<br>Spring Creek Road Reclamation                                  | E-2025-001<br>E-2025-003<br>E-2025-004<br>E-2026-001<br>E-2026-002<br>E-2026-003<br>E-2026-004<br>E-2026-005<br>E-2026-006<br>E-2026-007<br>E-2026-008<br>E-2026-009<br>E-2026-010<br>E-2026-011<br>E-2026-012<br>E-2027-001<br>E-2027-002               | 2<br>1<br>1<br>2<br>2<br>2<br>2<br>2<br>1<br>1<br>2<br>2<br>2<br>2<br>2<br>2<br>2<br>3<br>1<br>2 | 1,289,270<br>1,084,095<br>617,396<br>8,100,000 | 2,007,487<br>2,270,952<br>290,000<br>1,169,885<br>180,468<br>2,000,000<br>116,630<br>500,000<br>260,686 | 2,054,448<br>1,340,623 | 1.485 290 |        | 1,289,270<br>1,084,095<br>617,396<br>8,100,000<br>1,233,200<br>2,007,487<br>2,270,952<br>290,000<br>1,169,885<br>180,468<br>2,000,000<br>116,630<br>500,000<br>260,686<br>1,299,780<br>1,000,000<br>2,054,448<br>1,365,623                                                  |
| 2025 Street Reclamation Project<br>2025 Mill and Overlay Project<br>2025 Sidewalk/Trail Improvements Project<br>Mill Towns Trail - Woodley To Waterford Bridge<br>2026 Mill and Overlay Project<br>Jefferson Parkway Mill and Overlay<br>Spring Creek Road Reconstruction<br>Fremouw Avenue Railroad Crossing Medians<br>Mill Towns Trail-Prairie Street to Woodley Street<br>Prairie Street Sidewalk<br>St. Olaf, 2nd & 3rd St Railroad Crossing Signal<br>2026 Seal Coat<br>Spring Street Cul-de-sac<br>Jefferson Parkway Trail<br>Sechler Park Trail<br>Compost Site Emergency Exit<br>2027 Reclamation Project<br>Spring Creek Road Reclamation<br>Eaves Avenue Mill and Overlay | E-2025-001<br>E-2025-003<br>E-2025-004<br>E-2026-001<br>E-2026-002<br>E-2026-003<br>E-2026-004<br>E-2026-005<br>E-2026-006<br>E-2026-007<br>E-2026-009<br>E-2026-009<br>E-2026-010<br>E-2026-011<br>E-2026-012<br>E-2027-001<br>E-2027-002<br>E-2027-004 | 2<br>1<br>1<br>2<br>2<br>2<br>2<br>1<br>1<br>2<br>2<br>2<br>2<br>2<br>2<br>2<br>3<br>1           | 1,289,270<br>1,084,095<br>617,396<br>8,100,000 | 2,007,487<br>2,270,952<br>290,000<br>1,169,885<br>180,468<br>2,000,000<br>116,630<br>500,000<br>260,686 | 1,340,623              | 1,485,290 |        | 1,289,270<br>1,084,095<br>617,396<br>8,100,000<br>1,233,200<br>2,007,487<br>2,270,952<br>290,000<br>1,169,885<br>180,468<br>2,000,000<br>260,686<br>1,299,780<br>1,000,000<br>2,054,448<br>1,365,623<br>1,485,290                                                           |
| 2025 Street Reclamation Project<br>2025 Mill and Overlay Project<br>2025 Sidewalk/Trail Improvements Project<br>Mill Towns Trail - Woodley To Waterford Bridge<br>2026 Mill and Overlay Project<br>Jefferson Parkway Mill and Overlay<br>Spring Creek Road Reconstruction<br>Fremouw Avenue Railroad Crossing Medians<br>Mill Towns Trail-Prairie Street to Woodley Street<br>Prairie Street Sidewalk<br>St. Olaf, 2nd & 3rd St Railroad Crossing Signal<br>2026 Seal Coat<br>Spring Street Cul-de-sac<br>Jefferson Parkway Trail<br>Sechler Park Trail<br>Compost Site Emergency Exit<br>2027 Reclamation Project<br>Spring Creek Road Reclamation                                  | E-2025-001<br>E-2025-003<br>E-2025-004<br>E-2026-001<br>E-2026-002<br>E-2026-003<br>E-2026-004<br>E-2026-005<br>E-2026-006<br>E-2026-007<br>E-2026-008<br>E-2026-009<br>E-2026-010<br>E-2026-011<br>E-2026-012<br>E-2027-001<br>E-2027-002               | 2<br>1<br>1<br>2<br>2<br>2<br>2<br>2<br>1<br>1<br>2<br>2<br>2<br>2<br>2<br>2<br>2<br>3<br>1<br>2 | 1,289,270<br>1,084,095<br>617,396<br>8,100,000 | 2,007,487<br>2,270,952<br>290,000<br>1,169,885<br>180,468<br>2,000,000<br>116,630<br>500,000<br>260,686 |                        | 1,485,290 |        | 8,024,328<br>1,289,270<br>1,084,095<br>617,396<br>8,100,000<br>1,233,200<br>2,007,487<br>2,270,952<br>290,000<br>1,169,885<br>180,468<br>2,000,000<br>116,630<br>500,000<br>260,686<br>1,299,780<br>1,000,000<br>2,054,448<br>1,365,623<br>1,485,290<br>2,342,600<br>38,184 |