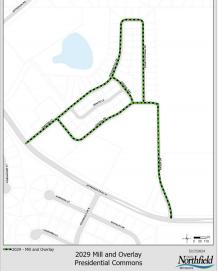

#### **PROJECTS BY DEPARTMENT**

| Department                                                                                                                                                                                                                                                                                                                                                                                                                                                                                                                                                                                                                                                                           | Project #                                                                                                                                                                                                                                                | Priority                                                                                         | 2025                                           | 2026                                                                                                    | 2027                   | 2028      | 2029   | Total                                                                                                                                                                                                                                                                       |
|--------------------------------------------------------------------------------------------------------------------------------------------------------------------------------------------------------------------------------------------------------------------------------------------------------------------------------------------------------------------------------------------------------------------------------------------------------------------------------------------------------------------------------------------------------------------------------------------------------------------------------------------------------------------------------------|----------------------------------------------------------------------------------------------------------------------------------------------------------------------------------------------------------------------------------------------------------|--------------------------------------------------------------------------------------------------|------------------------------------------------|---------------------------------------------------------------------------------------------------------|------------------------|-----------|--------|-----------------------------------------------------------------------------------------------------------------------------------------------------------------------------------------------------------------------------------------------------------------------------|
| City Facilities                                                                                                                                                                                                                                                                                                                                                                                                                                                                                                                                                                                                                                                                      |                                                                                                                                                                                                                                                          |                                                                                                  |                                                |                                                                                                         |                        |           |        |                                                                                                                                                                                                                                                                             |
| Street shop-trench drains                                                                                                                                                                                                                                                                                                                                                                                                                                                                                                                                                                                                                                                            | F-2022-011                                                                                                                                                                                                                                               | 2                                                                                                |                                                |                                                                                                         | 76,000                 |           |        | 76,000                                                                                                                                                                                                                                                                      |
| City Hall-Exterior improvements at City Hall                                                                                                                                                                                                                                                                                                                                                                                                                                                                                                                                                                                                                                         | F-2023-002                                                                                                                                                                                                                                               | 3                                                                                                |                                                | 350,000                                                                                                 |                        |           |        | 350,000                                                                                                                                                                                                                                                                     |
| New Ice Arena                                                                                                                                                                                                                                                                                                                                                                                                                                                                                                                                                                                                                                                                        | F-2024-006                                                                                                                                                                                                                                               | 1                                                                                                | 20,900,000                                     |                                                                                                         |                        |           |        | 20,900,000                                                                                                                                                                                                                                                                  |
| City Hall- Boiler replacement                                                                                                                                                                                                                                                                                                                                                                                                                                                                                                                                                                                                                                                        | F-2025-001                                                                                                                                                                                                                                               | 2                                                                                                | 150,000                                        |                                                                                                         |                        |           |        | 150,000                                                                                                                                                                                                                                                                     |
| Pool- replaster                                                                                                                                                                                                                                                                                                                                                                                                                                                                                                                                                                                                                                                                      | F-2025-002                                                                                                                                                                                                                                               | 2                                                                                                |                                                | 300,000                                                                                                 |                        |           |        | 300,000                                                                                                                                                                                                                                                                     |
| Pool- pump replacement                                                                                                                                                                                                                                                                                                                                                                                                                                                                                                                                                                                                                                                               | F-2025-003                                                                                                                                                                                                                                               | 1                                                                                                | 28,000                                         |                                                                                                         |                        |           |        | 28,000                                                                                                                                                                                                                                                                      |
| Police department gate operator                                                                                                                                                                                                                                                                                                                                                                                                                                                                                                                                                                                                                                                      | F-2025-005                                                                                                                                                                                                                                               | 2                                                                                                | 15,000                                         |                                                                                                         |                        |           |        | 15,000                                                                                                                                                                                                                                                                      |
| Library Meeting Room Addition                                                                                                                                                                                                                                                                                                                                                                                                                                                                                                                                                                                                                                                        | F-2025-04                                                                                                                                                                                                                                                | 3                                                                                                | 45,000                                         |                                                                                                         |                        |           |        | 45,000                                                                                                                                                                                                                                                                      |
| Library-Retaining Wall/Lanscape Repair                                                                                                                                                                                                                                                                                                                                                                                                                                                                                                                                                                                                                                               | F-2026-001                                                                                                                                                                                                                                               | 2                                                                                                |                                                |                                                                                                         |                        | 500,000   |        | 500,000                                                                                                                                                                                                                                                                     |
| City hall-elevator modernization                                                                                                                                                                                                                                                                                                                                                                                                                                                                                                                                                                                                                                                     | F-2026-003                                                                                                                                                                                                                                               | 2                                                                                                |                                                | 150,000                                                                                                 |                        |           |        | 150,000                                                                                                                                                                                                                                                                     |
| City Hall RTU 12 replacement                                                                                                                                                                                                                                                                                                                                                                                                                                                                                                                                                                                                                                                         | F-2026-004                                                                                                                                                                                                                                               | 2                                                                                                |                                                | 30,000                                                                                                  |                        |           |        | 30,000                                                                                                                                                                                                                                                                      |
| City Hall-roof replacement                                                                                                                                                                                                                                                                                                                                                                                                                                                                                                                                                                                                                                                           | F-2026-005                                                                                                                                                                                                                                               | 1                                                                                                |                                                | 440,000                                                                                                 |                        |           |        | 440,000                                                                                                                                                                                                                                                                     |
| City Hall-Training Room Carpet                                                                                                                                                                                                                                                                                                                                                                                                                                                                                                                                                                                                                                                       | F-2026-006                                                                                                                                                                                                                                               | 3                                                                                                |                                                | 16,000                                                                                                  |                        |           |        | 16,000                                                                                                                                                                                                                                                                      |
| City Hall-First Floor Carpet                                                                                                                                                                                                                                                                                                                                                                                                                                                                                                                                                                                                                                                         | F-2026-007                                                                                                                                                                                                                                               | 3                                                                                                |                                                | 73,000                                                                                                  |                        |           |        | 73,000                                                                                                                                                                                                                                                                      |
| City Hall RTU 11 replacement                                                                                                                                                                                                                                                                                                                                                                                                                                                                                                                                                                                                                                                         | F-2027-001                                                                                                                                                                                                                                               | 2                                                                                                |                                                |                                                                                                         | 30,000                 |           |        | 30,000                                                                                                                                                                                                                                                                      |
| Street Shop Make up air unit replacement                                                                                                                                                                                                                                                                                                                                                                                                                                                                                                                                                                                                                                             | F-2027-002                                                                                                                                                                                                                                               | 2                                                                                                |                                                |                                                                                                         | 45,000                 |           |        | 45,000                                                                                                                                                                                                                                                                      |
| Street Shop- HVAC replacement                                                                                                                                                                                                                                                                                                                                                                                                                                                                                                                                                                                                                                                        | F-2028-001                                                                                                                                                                                                                                               | 1                                                                                                |                                                |                                                                                                         |                        | 45,000    |        | 45,000                                                                                                                                                                                                                                                                      |
| Library Boiler Replacement                                                                                                                                                                                                                                                                                                                                                                                                                                                                                                                                                                                                                                                           | F-2029-001                                                                                                                                                                                                                                               | 1                                                                                                |                                                |                                                                                                         |                        |           | 28,000 | 28,000                                                                                                                                                                                                                                                                      |
| PD Boiler #1 Replacement                                                                                                                                                                                                                                                                                                                                                                                                                                                                                                                                                                                                                                                             | F-2029-002                                                                                                                                                                                                                                               | 1                                                                                                |                                                |                                                                                                         |                        |           | 38,000 | 38,000                                                                                                                                                                                                                                                                      |
| <b>City Facilities Tot</b>                                                                                                                                                                                                                                                                                                                                                                                                                                                                                                                                                                                                                                                           | al                                                                                                                                                                                                                                                       | _                                                                                                | 21,138,000                                     | 1,359,000                                                                                               | 151,000                | 545,000   | 66,000 | 23,259,000                                                                                                                                                                                                                                                                  |
| Engineering Division                                                                                                                                                                                                                                                                                                                                                                                                                                                                                                                                                                                                                                                                 |                                                                                                                                                                                                                                                          |                                                                                                  |                                                |                                                                                                         |                        |           |        |                                                                                                                                                                                                                                                                             |
|                                                                                                                                                                                                                                                                                                                                                                                                                                                                                                                                                                                                                                                                                      |                                                                                                                                                                                                                                                          |                                                                                                  |                                                |                                                                                                         |                        |           |        |                                                                                                                                                                                                                                                                             |
| Wall Street Road Reconstruction                                                                                                                                                                                                                                                                                                                                                                                                                                                                                                                                                                                                                                                      | E-2024-003                                                                                                                                                                                                                                               | 2                                                                                                | 8,024,328                                      |                                                                                                         |                        |           |        | 8,024,328                                                                                                                                                                                                                                                                   |
| Wall Street Road Reconstruction<br>2025 Street Reclamation Project                                                                                                                                                                                                                                                                                                                                                                                                                                                                                                                                                                                                                   | E-2024-003<br>E-2025-001                                                                                                                                                                                                                                 | 2<br>2                                                                                           | 8,024,328<br>1,289,270                         |                                                                                                         |                        |           |        |                                                                                                                                                                                                                                                                             |
|                                                                                                                                                                                                                                                                                                                                                                                                                                                                                                                                                                                                                                                                                      |                                                                                                                                                                                                                                                          |                                                                                                  |                                                |                                                                                                         |                        |           |        | 1,289,270                                                                                                                                                                                                                                                                   |
| 2025 Street Reclamation Project<br>2025 Mill and Overlay Project                                                                                                                                                                                                                                                                                                                                                                                                                                                                                                                                                                                                                     | E-2025-001                                                                                                                                                                                                                                               | 2                                                                                                | 1,289,270                                      |                                                                                                         |                        |           |        | 1,289,270<br>1,084,095                                                                                                                                                                                                                                                      |
| 2025 Street Reclamation Project<br>2025 Mill and Overlay Project<br>2025 Sidewalk/Trail Improvements Project                                                                                                                                                                                                                                                                                                                                                                                                                                                                                                                                                                         | E-2025-001<br>E-2025-002                                                                                                                                                                                                                                 | 2<br>2                                                                                           | 1,289,270<br>1,084,095                         |                                                                                                         |                        |           |        | 1,289,270<br>1,084,095<br>617,396                                                                                                                                                                                                                                           |
| 2025 Street Reclamation Project<br>2025 Mill and Overlay Project<br>2025 Sidewalk/Trail Improvements Project<br>Mill Towns Trail - Woodley To Waterford Bridge                                                                                                                                                                                                                                                                                                                                                                                                                                                                                                                       | E-2025-001<br>E-2025-002<br>E-2025-003                                                                                                                                                                                                                   | 2<br>2<br>1                                                                                      | 1,289,270<br>1,084,095<br>617,396              | 1,233,200                                                                                               |                        |           |        | 1,289,270<br>1,084,095<br>617,396<br>8,100,000                                                                                                                                                                                                                              |
| 2025 Street Reclamation Project<br>2025 Mill and Overlay Project<br>2025 Sidewalk/Trail Improvements Project<br>Mill Towns Trail - Woodley To Waterford Bridge<br>2026 Mill and Overlay Project                                                                                                                                                                                                                                                                                                                                                                                                                                                                                      | E-2025-001<br>E-2025-002<br>E-2025-003<br>E-2025-004<br>E-2026-001                                                                                                                                                                                       | 2<br>2<br>1<br>1<br>2                                                                            | 1,289,270<br>1,084,095<br>617,396              |                                                                                                         |                        |           |        | 1,289,270<br>1,084,095<br>617,396<br>8,100,000<br>1,233,200                                                                                                                                                                                                                 |
| 2025 Street Reclamation Project<br>2025 Mill and Overlay Project<br>2025 Sidewalk/Trail Improvements Project<br>Mill Towns Trail - Woodley To Waterford Bridge<br>2026 Mill and Overlay Project<br>Jefferson Parkway Mill and Overlay                                                                                                                                                                                                                                                                                                                                                                                                                                                | E-2025-001<br>E-2025-002<br>E-2025-003<br>E-2025-004<br>E-2026-001<br>E-2026-002                                                                                                                                                                         | 2<br>2<br>1<br>1                                                                                 | 1,289,270<br>1,084,095<br>617,396              | 1,233,200<br>2,007,487<br>2,270,952                                                                     |                        |           |        | 1,289,270<br>1,084,095<br>617,396<br>8,100,000<br>1,233,200<br>2,007,487                                                                                                                                                                                                    |
| 2025 Street Reclamation Project<br>2025 Mill and Overlay Project<br>2025 Sidewalk/Trail Improvements Project<br>Mill Towns Trail - Woodley To Waterford Bridge<br>2026 Mill and Overlay Project<br>Jefferson Parkway Mill and Overlay<br>Spring Creek Road Reconstruction                                                                                                                                                                                                                                                                                                                                                                                                            | E-2025-001<br>E-2025-002<br>E-2025-003<br>E-2025-004<br>E-2026-001<br>E-2026-002<br>E-2026-003                                                                                                                                                           | 2<br>2<br>1<br>1<br>2<br>2                                                                       | 1,289,270<br>1,084,095<br>617,396              | 2,007,487                                                                                               |                        |           |        | 1,289,270<br>1,084,095<br>617,396<br>8,100,000<br>1,233,200<br>2,007,487<br>2,270,952                                                                                                                                                                                       |
| 2025 Street Reclamation Project<br>2025 Mill and Overlay Project<br>2025 Sidewalk/Trail Improvements Project<br>Mill Towns Trail - Woodley To Waterford Bridge<br>2026 Mill and Overlay Project<br>Jefferson Parkway Mill and Overlay<br>Spring Creek Road Reconstruction<br>Fremouw Avenue Railroad Crossing Medians                                                                                                                                                                                                                                                                                                                                                                | E-2025-001<br>E-2025-002<br>E-2025-003<br>E-2025-004<br>E-2026-001<br>E-2026-002<br>E-2026-003<br>E-2026-004                                                                                                                                             | 2<br>2<br>1<br>2<br>2<br>2<br>2                                                                  | 1,289,270<br>1,084,095<br>617,396              | 2,007,487<br>2,270,952<br>290,000                                                                       |                        |           |        | 1,289,270<br>1,084,095<br>617,396<br>8,100,000<br>1,233,200<br>2,007,487<br>2,270,952<br>290,000                                                                                                                                                                            |
| 2025 Street Reclamation Project<br>2025 Mill and Overlay Project<br>2025 Sidewalk/Trail Improvements Project<br>Mill Towns Trail - Woodley To Waterford Bridge<br>2026 Mill and Overlay Project<br>Jefferson Parkway Mill and Overlay<br>Spring Creek Road Reconstruction<br>Fremouw Avenue Railroad Crossing Medians<br>Mill Towns Trail-Prairie Street to Woodley Street                                                                                                                                                                                                                                                                                                           | E-2025-001<br>E-2025-002<br>E-2025-003<br>E-2025-004<br>E-2026-001<br>E-2026-002<br>E-2026-003<br>E-2026-004<br>E-2026-005                                                                                                                               | 2<br>2<br>1<br>2<br>2<br>2<br>2                                                                  | 1,289,270<br>1,084,095<br>617,396              | 2,007,487<br>2,270,952<br>290,000<br>1,169,885                                                          |                        |           |        | 1,289,270<br>1,084,095<br>617,396<br>8,100,000<br>1,233,200<br>2,007,487<br>2,270,952<br>290,000<br>1,169,885                                                                                                                                                               |
| 2025 Street Reclamation Project<br>2025 Mill and Overlay Project<br>2025 Sidewalk/Trail Improvements Project<br>Mill Towns Trail - Woodley To Waterford Bridge<br>2026 Mill and Overlay Project<br>Jefferson Parkway Mill and Overlay<br>Spring Creek Road Reconstruction<br>Fremouw Avenue Railroad Crossing Medians<br>Mill Towns Trail-Prairie Street to Woodley Street<br>Prairie Street Sidewalk                                                                                                                                                                                                                                                                                | E-2025-001<br>E-2025-002<br>E-2025-003<br>E-2025-004<br>E-2026-001<br>E-2026-002<br>E-2026-003<br>E-2026-004<br>E-2026-005<br>E-2026-006                                                                                                                 | 2<br>1<br>1<br>2<br>2<br>2<br>2<br>1<br>1                                                        | 1,289,270<br>1,084,095<br>617,396              | 2,007,487<br>2,270,952<br>290,000<br>1,169,885<br>180,468                                               |                        |           |        | 1,289,270<br>1,084,095<br>617,396<br>8,100,000<br>1,233,200<br>2,007,487<br>2,270,952<br>290,000<br>1,169,885<br>180,468                                                                                                                                                    |
| 2025 Street Reclamation Project<br>2025 Mill and Overlay Project<br>2025 Sidewalk/Trail Improvements Project<br>Mill Towns Trail - Woodley To Waterford Bridge<br>2026 Mill and Overlay Project<br>Jefferson Parkway Mill and Overlay<br>Spring Creek Road Reconstruction<br>Fremouw Avenue Railroad Crossing Medians<br>Mill Towns Trail-Prairie Street to Woodley Street                                                                                                                                                                                                                                                                                                           | E-2025-001<br>E-2025-002<br>E-2025-003<br>E-2025-004<br>E-2026-001<br>E-2026-002<br>E-2026-003<br>E-2026-004<br>E-2026-005<br>E-2026-006<br>E-2026-007                                                                                                   | 2<br>1<br>1<br>2<br>2<br>2<br>2<br>1<br>1<br>2                                                   | 1,289,270<br>1,084,095<br>617,396              | 2,007,487<br>2,270,952<br>290,000<br>1,169,885<br>180,468<br>2,000,000                                  |                        |           |        | 1,289,270<br>1,084,095<br>617,396<br>8,100,000<br>1,233,200<br>2,007,487<br>2,270,952<br>290,000<br>1,169,885<br>180,468<br>2,000,000                                                                                                                                       |
| 2025 Street Reclamation Project<br>2025 Mill and Overlay Project<br>2025 Sidewalk/Trail Improvements Project<br>Mill Towns Trail - Woodley To Waterford Bridge<br>2026 Mill and Overlay Project<br>Jefferson Parkway Mill and Overlay<br>Spring Creek Road Reconstruction<br>Fremouw Avenue Railroad Crossing Medians<br>Mill Towns Trail-Prairie Street to Woodley Street<br>Prairie Street Sidewalk<br>St. Olaf, 2nd & 3rd St Railroad Crossing Signal<br>2026 Seal Coat                                                                                                                                                                                                           | E-2025-001<br>E-2025-002<br>E-2025-003<br>E-2026-001<br>E-2026-002<br>E-2026-003<br>E-2026-004<br>E-2026-005<br>E-2026-006<br>E-2026-007<br>E-2026-008                                                                                                   | 2<br>1<br>1<br>2<br>2<br>2<br>2<br>1<br>1<br>2<br>2<br>2                                         | 1,289,270<br>1,084,095<br>617,396              | 2,007,487<br>2,270,952<br>290,000<br>1,169,885<br>180,468<br>2,000,000<br>116,630                       |                        |           |        | 1,289,270<br>1,084,095<br>617,396<br>8,100,000<br>1,233,200<br>2,007,487<br>2,270,952<br>290,000<br>1,169,885<br>180,468<br>2,000,000<br>116,630                                                                                                                            |
| 2025 Street Reclamation Project<br>2025 Mill and Overlay Project<br>2025 Sidewalk/Trail Improvements Project<br>Mill Towns Trail - Woodley To Waterford Bridge<br>2026 Mill and Overlay Project<br>Jefferson Parkway Mill and Overlay<br>Spring Creek Road Reconstruction<br>Fremouw Avenue Railroad Crossing Medians<br>Mill Towns Trail-Prairie Street to Woodley Street<br>Prairie Street Sidewalk<br>St. Olaf, 2nd & 3rd St Railroad Crossing Signal<br>2026 Seal Coat<br>Spring Street Cul-de-sac                                                                                                                                                                               | E-2025-001<br>E-2025-002<br>E-2025-004<br>E-2026-001<br>E-2026-002<br>E-2026-003<br>E-2026-004<br>E-2026-005<br>E-2026-006<br>E-2026-007<br>E-2026-008<br>E-2026-009                                                                                     | 2<br>1<br>1<br>2<br>2<br>2<br>2<br>1<br>1<br>2<br>2<br>2<br>2<br>2<br>2                          | 1,289,270<br>1,084,095<br>617,396              | 2,007,487<br>2,270,952<br>290,000<br>1,169,885<br>180,468<br>2,000,000<br>116,630<br>500,000            |                        |           |        | 1,289,270<br>1,084,095<br>617,396<br>8,100,000<br>1,233,200<br>2,007,487<br>2,270,952<br>290,000<br>1,169,885<br>180,468<br>2,000,000<br>116,630<br>500,000                                                                                                                 |
| 2025 Street Reclamation Project<br>2025 Mill and Overlay Project<br>2025 Sidewalk/Trail Improvements Project<br>Mill Towns Trail - Woodley To Waterford Bridge<br>2026 Mill and Overlay Project<br>Jefferson Parkway Mill and Overlay<br>Spring Creek Road Reconstruction<br>Fremouw Avenue Railroad Crossing Medians<br>Mill Towns Trail-Prairie Street to Woodley Street<br>Prairie Street Sidewalk<br>St. Olaf, 2nd & 3rd St Railroad Crossing Signal<br>2026 Seal Coat                                                                                                                                                                                                           | E-2025-001<br>E-2025-002<br>E-2025-003<br>E-2026-001<br>E-2026-002<br>E-2026-003<br>E-2026-004<br>E-2026-005<br>E-2026-006<br>E-2026-007<br>E-2026-008                                                                                                   | 2<br>1<br>1<br>2<br>2<br>2<br>2<br>1<br>1<br>2<br>2<br>2<br>2<br>2<br>2<br>2                     | 1,289,270<br>1,084,095<br>617,396<br>8,100,000 | 2,007,487<br>2,270,952<br>290,000<br>1,169,885<br>180,468<br>2,000,000<br>116,630                       |                        |           |        | 1,289,270<br>1,084,095<br>617,396<br>8,100,000<br>1,233,200<br>2,007,487<br>2,270,952<br>290,000<br>1,169,885<br>180,468<br>2,000,000<br>116,630<br>500,000<br>260,686                                                                                                      |
| 2025 Street Reclamation Project<br>2025 Mill and Overlay Project<br>2025 Sidewalk/Trail Improvements Project<br>Mill Towns Trail - Woodley To Waterford Bridge<br>2026 Mill and Overlay Project<br>Jefferson Parkway Mill and Overlay<br>Spring Creek Road Reconstruction<br>Fremouw Avenue Railroad Crossing Medians<br>Mill Towns Trail-Prairie Street to Woodley Street<br>Prairie Street Sidewalk<br>St. Olaf, 2nd & 3rd St Railroad Crossing Signal<br>2026 Seal Coat<br>Spring Street Cul-de-sac<br>Jefferson Parkway Trail<br>Sechler Park Trail                                                                                                                              | E-2025-001<br>E-2025-002<br>E-2025-003<br>E-2025-004<br>E-2026-001<br>E-2026-002<br>E-2026-003<br>E-2026-004<br>E-2026-005<br>E-2026-006<br>E-2026-007<br>E-2026-008<br>E-2026-009<br>E-2026-010<br>E-2026-011                                           | 2<br>1<br>1<br>2<br>2<br>2<br>2<br>1<br>1<br>2<br>2<br>2<br>2<br>2<br>2<br>2<br>2                | 1,289,270<br>1,084,095<br>617,396              | 2,007,487<br>2,270,952<br>290,000<br>1,169,885<br>180,468<br>2,000,000<br>116,630<br>500,000<br>260,686 |                        |           |        | 1,289,270<br>1,084,095<br>617,396<br>8,100,000<br>1,233,200<br>2,007,487<br>2,270,952<br>290,000<br>1,169,885<br>180,468<br>2,000,000<br>116,630<br>500,000<br>260,686<br>1,299,780                                                                                         |
| 2025 Street Reclamation Project<br>2025 Mill and Overlay Project<br>2025 Sidewalk/Trail Improvements Project<br>Mill Towns Trail - Woodley To Waterford Bridge<br>2026 Mill and Overlay Project<br>Jefferson Parkway Mill and Overlay<br>Spring Creek Road Reconstruction<br>Fremouw Avenue Railroad Crossing Medians<br>Mill Towns Trail-Prairie Street to Woodley Street<br>Prairie Street Sidewalk<br>St. Olaf, 2nd & 3rd St Railroad Crossing Signal<br>2026 Seal Coat<br>Spring Street Cul-de-sac<br>Jefferson Parkway Trail<br>Sechler Park Trail<br>Compost Site Emergency Exit                                                                                               | E-2025-001<br>E-2025-002<br>E-2025-003<br>E-2025-004<br>E-2026-001<br>E-2026-002<br>E-2026-004<br>E-2026-004<br>E-2026-005<br>E-2026-006<br>E-2026-007<br>E-2026-008<br>E-2026-010<br>E-2026-011<br>E-2026-011                                           | 2<br>1<br>1<br>2<br>2<br>2<br>2<br>1<br>1<br>2<br>2<br>2<br>2<br>2<br>2<br>2<br>3                | 1,289,270<br>1,084,095<br>617,396<br>8,100,000 | 2,007,487<br>2,270,952<br>290,000<br>1,169,885<br>180,468<br>2,000,000<br>116,630<br>500,000            | 2 054 448              |           |        | 1,289,270<br>1,084,095<br>617,396<br>8,100,000<br>1,233,200<br>2,007,487<br>2,270,952<br>290,000<br>1,169,885<br>180,468<br>2,000,000<br>116,630<br>500,000<br>260,686<br>1,299,780<br>1,000,000                                                                            |
| 2025 Street Reclamation Project<br>2025 Mill and Overlay Project<br>2025 Sidewalk/Trail Improvements Project<br>Mill Towns Trail - Woodley To Waterford Bridge<br>2026 Mill and Overlay Project<br>Jefferson Parkway Mill and Overlay<br>Spring Creek Road Reconstruction<br>Fremouw Avenue Railroad Crossing Medians<br>Mill Towns Trail-Prairie Street to Woodley Street<br>Prairie Street Sidewalk<br>St. Olaf, 2nd & 3rd St Railroad Crossing Signal<br>2026 Seal Coat<br>Spring Street Cul-de-sac<br>Jefferson Parkway Trail<br>Sechler Park Trail<br>Compost Site Emergency Exit<br>2027 Reclamation Project                                                                   | E-2025-001<br>E-2025-003<br>E-2025-004<br>E-2026-001<br>E-2026-002<br>E-2026-003<br>E-2026-004<br>E-2026-005<br>E-2026-006<br>E-2026-007<br>E-2026-007<br>E-2026-009<br>E-2026-009<br>E-2026-010<br>E-2026-011<br>E-2026-012<br>E-2027-001               | 2<br>1<br>1<br>2<br>2<br>2<br>2<br>1<br>1<br>2<br>2<br>2<br>2<br>2<br>2<br>2<br>3<br>1           | 1,289,270<br>1,084,095<br>617,396<br>8,100,000 | 2,007,487<br>2,270,952<br>290,000<br>1,169,885<br>180,468<br>2,000,000<br>116,630<br>500,000<br>260,686 | 2,054,448              |           |        | 1,289,270<br>1,084,095<br>617,396<br>8,100,000<br>1,233,200<br>2,007,487<br>2,270,952<br>290,000<br>1,169,885<br>180,468<br>2,000,000<br>116,630<br>500,000<br>260,686<br>1,299,780<br>1,000,000<br>2,054,448                                                               |
| 2025 Street Reclamation Project<br>2025 Mill and Overlay Project<br>2025 Sidewalk/Trail Improvements Project<br>Mill Towns Trail - Woodley To Waterford Bridge<br>2026 Mill and Overlay Project<br>Jefferson Parkway Mill and Overlay<br>Spring Creek Road Reconstruction<br>Fremouw Avenue Railroad Crossing Medians<br>Mill Towns Trail-Prairie Street to Woodley Street<br>Prairie Street Sidewalk<br>St. Olaf, 2nd & 3rd St Railroad Crossing Signal<br>2026 Seal Coat<br>Spring Street Cul-de-sac<br>Jefferson Parkway Trail<br>Sechler Park Trail<br>Compost Site Emergency Exit<br>2027 Reclamation Project<br>Spring Creek Road Reclamation                                  | E-2025-001<br>E-2025-003<br>E-2025-004<br>E-2026-001<br>E-2026-002<br>E-2026-003<br>E-2026-004<br>E-2026-005<br>E-2026-006<br>E-2026-007<br>E-2026-008<br>E-2026-009<br>E-2026-010<br>E-2026-011<br>E-2026-012<br>E-2027-001<br>E-2027-002               | 2<br>1<br>1<br>2<br>2<br>2<br>2<br>2<br>1<br>1<br>2<br>2<br>2<br>2<br>2<br>2<br>2<br>3<br>1<br>2 | 1,289,270<br>1,084,095<br>617,396<br>8,100,000 | 2,007,487<br>2,270,952<br>290,000<br>1,169,885<br>180,468<br>2,000,000<br>116,630<br>500,000<br>260,686 | 2,054,448<br>1,340,623 | 1.485 290 |        | 1,289,270<br>1,084,095<br>617,396<br>8,100,000<br>1,233,200<br>2,007,487<br>2,270,952<br>290,000<br>1,169,885<br>180,468<br>2,000,000<br>116,630<br>500,000<br>260,686<br>1,299,780<br>1,000,000<br>2,054,448<br>1,365,623                                                  |
| 2025 Street Reclamation Project<br>2025 Mill and Overlay Project<br>2025 Sidewalk/Trail Improvements Project<br>Mill Towns Trail - Woodley To Waterford Bridge<br>2026 Mill and Overlay Project<br>Jefferson Parkway Mill and Overlay<br>Spring Creek Road Reconstruction<br>Fremouw Avenue Railroad Crossing Medians<br>Mill Towns Trail-Prairie Street to Woodley Street<br>Prairie Street Sidewalk<br>St. Olaf, 2nd & 3rd St Railroad Crossing Signal<br>2026 Seal Coat<br>Spring Street Cul-de-sac<br>Jefferson Parkway Trail<br>Sechler Park Trail<br>Compost Site Emergency Exit<br>2027 Reclamation Project<br>Spring Creek Road Reclamation<br>Eaves Avenue Mill and Overlay | E-2025-001<br>E-2025-003<br>E-2025-004<br>E-2026-001<br>E-2026-002<br>E-2026-003<br>E-2026-004<br>E-2026-005<br>E-2026-006<br>E-2026-007<br>E-2026-009<br>E-2026-009<br>E-2026-010<br>E-2026-011<br>E-2026-012<br>E-2027-001<br>E-2027-002<br>E-2027-004 | 2<br>1<br>1<br>2<br>2<br>2<br>2<br>1<br>1<br>2<br>2<br>2<br>2<br>2<br>2<br>2<br>3<br>1           | 1,289,270<br>1,084,095<br>617,396<br>8,100,000 | 2,007,487<br>2,270,952<br>290,000<br>1,169,885<br>180,468<br>2,000,000<br>116,630<br>500,000<br>260,686 | 1,340,623              | 1,485,290 |        | 1,289,270<br>1,084,095<br>617,396<br>8,100,000<br>1,233,200<br>2,007,487<br>2,270,952<br>290,000<br>1,169,885<br>180,468<br>2,000,000<br>260,686<br>1,299,780<br>1,000,000<br>2,054,448<br>1,365,623<br>1,485,290                                                           |
| 2025 Street Reclamation Project<br>2025 Mill and Overlay Project<br>2025 Sidewalk/Trail Improvements Project<br>Mill Towns Trail - Woodley To Waterford Bridge<br>2026 Mill and Overlay Project<br>Jefferson Parkway Mill and Overlay<br>Spring Creek Road Reconstruction<br>Fremouw Avenue Railroad Crossing Medians<br>Mill Towns Trail-Prairie Street to Woodley Street<br>Prairie Street Sidewalk<br>St. Olaf, 2nd & 3rd St Railroad Crossing Signal<br>2026 Seal Coat<br>Spring Street Cul-de-sac<br>Jefferson Parkway Trail<br>Sechler Park Trail<br>Compost Site Emergency Exit<br>2027 Reclamation Project<br>Spring Creek Road Reclamation                                  | E-2025-001<br>E-2025-003<br>E-2025-004<br>E-2026-001<br>E-2026-002<br>E-2026-003<br>E-2026-004<br>E-2026-005<br>E-2026-006<br>E-2026-007<br>E-2026-008<br>E-2026-009<br>E-2026-010<br>E-2026-011<br>E-2026-012<br>E-2027-001<br>E-2027-002               | 2<br>1<br>1<br>2<br>2<br>2<br>2<br>2<br>1<br>1<br>2<br>2<br>2<br>2<br>2<br>2<br>2<br>3<br>1<br>2 | 1,289,270<br>1,084,095<br>617,396<br>8,100,000 | 2,007,487<br>2,270,952<br>290,000<br>1,169,885<br>180,468<br>2,000,000<br>116,630<br>500,000<br>260,686 |                        | 1,485,290 |        | 8,024,328<br>1,289,270<br>1,084,095<br>617,396<br>8,100,000<br>1,233,200<br>2,007,487<br>2,270,952<br>290,000<br>1,169,885<br>180,468<br>2,000,000<br>116,630<br>500,000<br>260,686<br>1,299,780<br>1,000,000<br>2,054,448<br>1,365,623<br>1,485,290<br>2,342,600<br>38,184 |