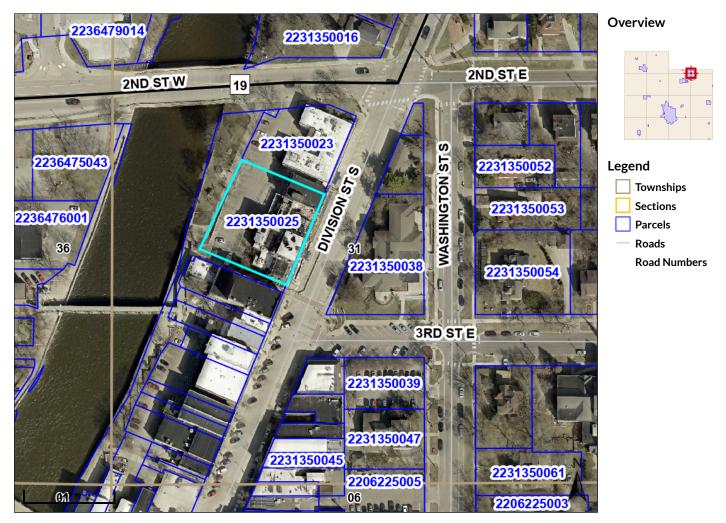

## Location of former Archer House

212 Division St S

Parcel ID2231350025Alternate IDn/aOwner AddressMANAWA LLCSec/Twp/Rngn/aClass3A-Commercial/Industrial/Public Utility212 DIVISION ST SProperty Address212 DIVISION ST SAcreagen/aNORTHFIELD MN 55057

District NFLD CITY-SD659-HRA-EDA

Brief Tax Description Lot 10 of RIVER LOTS ORIG TOWN

RIVER LOTS ORIGINAL TOWN N2/3 L9 & ALL L10 & L11 EX THAT PART RIV L9-10-11-12-13 & NE 22FT RIV L8 ALL IN ORIG TOWN PLAT NORTHFIELD LYG NWLY OF FOL DESC LI COMG SELY COR NE 22FT RIV L8 TH N67D37'00"W P/W NELY LI RIV L8 151.26FT TO POB TH N22D10'00"W 6.79FT TH N22D23'00"E 39.57FT TH S67D37'00"E 22.23FT TH N20D27'36"E 8.1FT TO PT SWLY LI NE 35.5FT OF RIV L9 133.99FT NWLY SE COR OF NE 35.5FT TH N20D27'36"E 167.6FT TH N21D06'05"E 2.5FT TO PT ON NELY LI OF SW 2.5FT RIV L12 139.45FT NWLY FR NELY COR OF SW 2.5FT TH N21D06'05"E 82.18FT TH S68D53'55"E 20FT TH N21D06'05"E 13.85FT TO S LI 2ND ST & THERE TERM