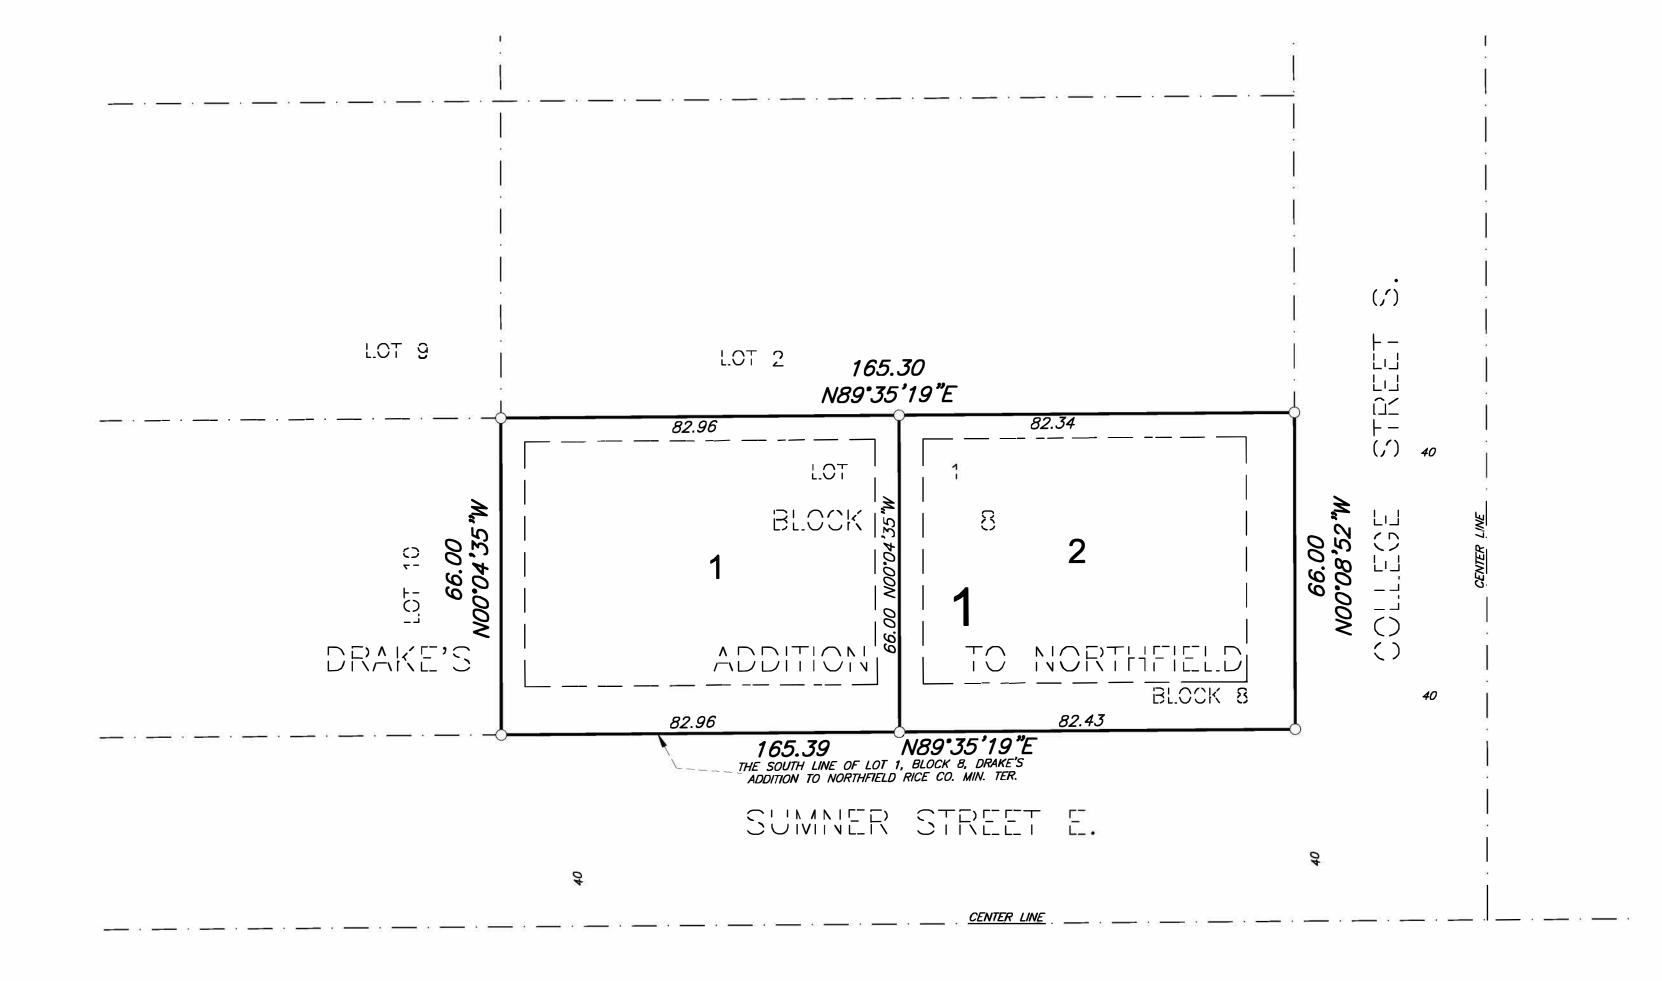

## HEADING HOME TOWNHOMES

| LOCATION MAP SECTION 6, TOWNSHIP 111 N., RANGE 19 W. |                                                                                                                                   |                                                                                                                                |
|------------------------------------------------------|-----------------------------------------------------------------------------------------------------------------------------------|--------------------------------------------------------------------------------------------------------------------------------|
| NW 1/4  NE 1/4  CITY OF                              |                                                                                                                                   | DRAINAGE AND UTILITY EASEMENTS ARE SHOWN THUS:                                                                                 |
| WOODLEY ST. E. UNION ST. S.                          | 0 20 40 60<br>SCALE IN FEET                                                                                                       |                                                                                                                                |
| COLLEGE ST. S.  SITE  SUMNER ST. E.  SE 1/4          | THE SOUTH LINE OF LOT 1, BLOCK 8, DRAKE'S ADDITION TO NORTHFIELD RICE CO. MIN. TER., IS ASSUMED TO HAVE A BEARING OF N89°35'19"E. | BEING 10 FEET IN WIDTH AND ADJOINING STREET LINE                                                                               |
| SW 1/4                                               | DENOTES 1/2 INCH BY 14 INCH IRON PIPE O 5 MONUMENT SET AND MARKED BY REGISTRATION NUMBER 46167, UNLESS OTHERWISE SHOWN.           | UNLESS OTHERWISE INDICATED AND 5 FEET IN WIDT<br>AND ADJOINING SIDE LOT LINES AND REAR LOT LINE<br>UNLESS OTHERWISE INDICATED. |