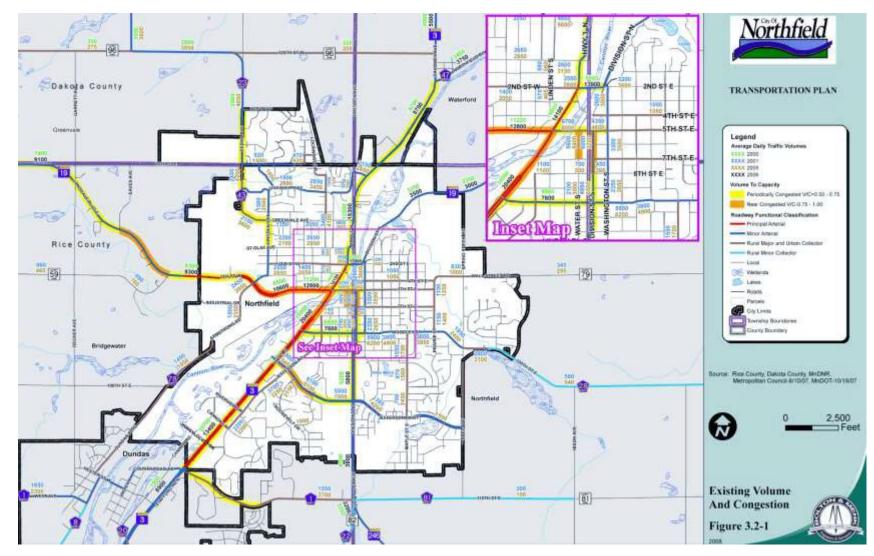

Potential Constraints







Legend Municipal Boundary AUAR Boundary Parcels Urban Expansion Area Priority Growth Area Northfield Zoning A-S: Agricultural

# **Northfield Framework Plan**



**District**: Districts are generally special use areas found within the city. The districts within Northfield are typically of a single use; in this case composed of large business or industrial structures. Districts are located along collectors and arterial roadways.

## **Planned Roadway System**



Legend Proposed Functional Class Proposed Major Collector Proposed Minor Arterial Federal Functional Class in Minnesota Principal Arterial - Other Minor Arterial Major Collector Local

AUAR Boundary

### **Annual Average Daily Traffic (AADT) Volumes**



Legend



## **Existing Volume and Congestion**



### Water Resources













### CORPORATE ECONOMIC DEVELOPMENT

### December 12<sup>th</sup> 2023

### **Electric Infrastructure - Transmission**



#### **Electric Infrastructure - Distribution**



### Gas Infrastructure



19