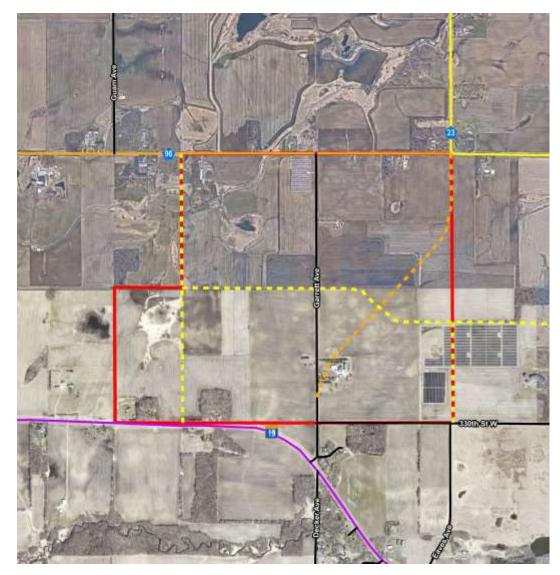

n. Startec has not writed the accuracy and/or completeness of this information and shall not be responsible for any arrors or omissions which may be incorporated have in a sature.

#### **Development Scenario A** Technology Center – Potential Constraints



### **Development Scenario B** Industrial Park – Potential Constraints







Legend Municipal Boundary AUAR Boundary Parcels Urban Expansion Area Priority Growth Area Northfield Zoning A-S: Agricultural

# **Northfield Framework Plan**



**District**: Districts are generally special use areas found within the city. The districts within Northfield are typically of a single use; in this case composed of large business or industrial structures. Districts are located along collectors and arterial roadways.

## **Planned Roadway System**



Legend Proposed Functional Class Proposed Major Collector Proposed Minor Arterial Federal Functional Class in Minnesota Principal Arterial - Other Minor Arterial Major Collector Local

AUAR Boundary

### **Annual Average Daily Traffic (AADT) Volumes**



Legend



## **Existing Volume and Congestion**



### Water Resources













### CORPORATE ECONOMIC DEVELOPMENT

### December 12<sup>th</sup> 2023

### **Electric Infrastructure - Transmission**



#### **Electric Infrastructure - Distribution**



### Gas Infrastructure



19