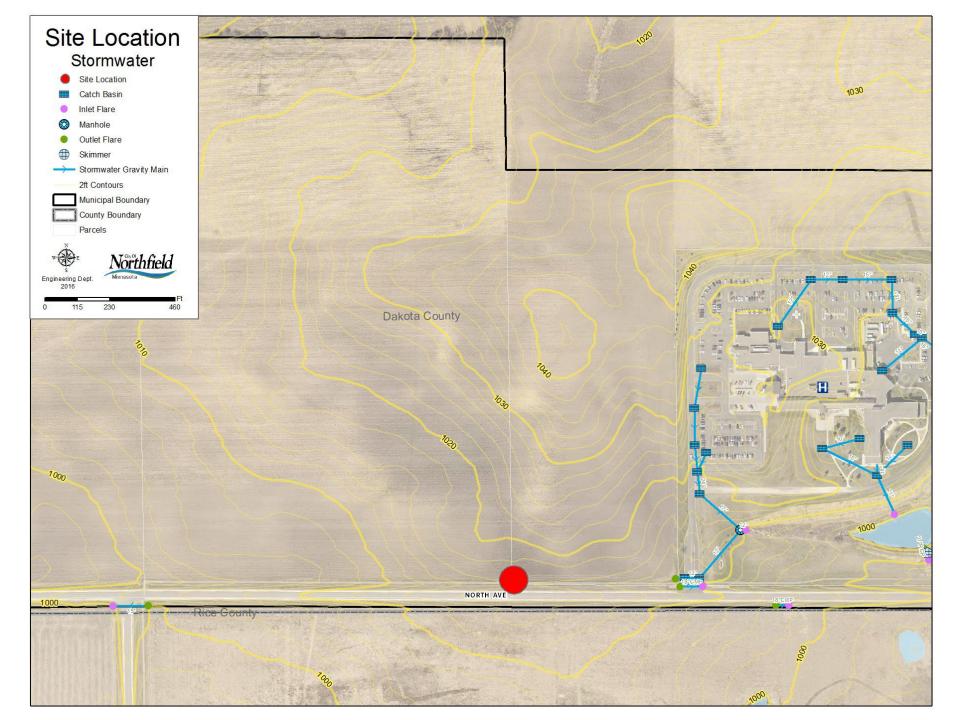

egend Municipal Boundary AUAR Boundary Parcels Urban Expansion Area Priority Growth Area Northfield Zoning A-S: Agricultural

# **Northfield Framework Plan**



**District**: Districts are generally special use areas found within the city. The districts within Northfield are typically of a single use; in this case composed of large business or industrial structures. Districts are located along collectors and arterial roadways.

## **Planned Roadway System**



Legend Proposed Functional Class Proposed Major Collector Proposed Minor Arterial Federal Functional Class in Minnesota Principal Arterial - Other Minor Arterial Major Collector Local

AUAR Boundary

### **Annual Average Daily Traffic (AADT) Volumes**



Legend



## **Existing Volume and Congestion**



### Water Resources













### CORPORATE ECONOMIC DEVELOPMENT

### December 12<sup>th</sup> 2023

### **Electric Infrastructure - Transmission**



#### **Electric Infrastructure - Distribution**



### Gas Infrastructure



19