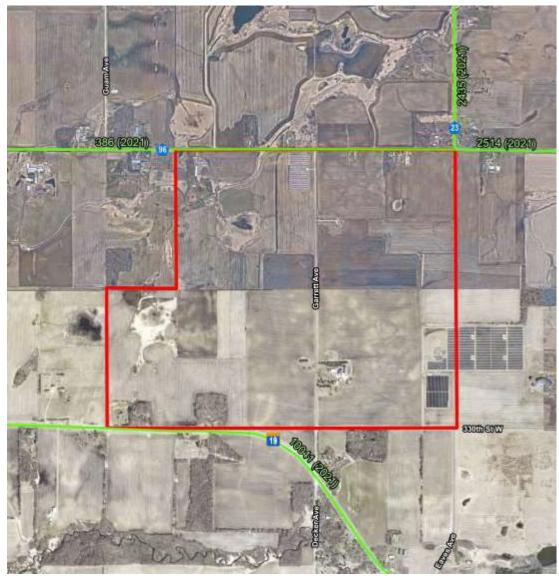

### **Development Scenario B** Industrial Park – Potential Constraints







Legend Municipal Boundary AUAR Boundary Parcels Urban Expansion Area Priority Growth Area Northfield Zoning A-S: Agricultural

# **Northfield Framework Plan**



**District**: Districts are generally special use areas found within the city. The districts within Northfield are typically of a single use; in this case composed of large business or industrial structures. Districts are located along collectors and arterial roadways.

## **Planned Roadway System**



Legend Proposed Functional Class Proposed Major Collector Proposed Minor Arterial Federal Functional Class in Minnesota Principal Arterial - Other Minor Arterial Major Collector Local

AUAR Boundary

### **Annual Average Daily Traffic (AADT) Volumes**



Legend



## **Existing Volume and Congestion**



### Water Resources













### CORPORATE ECONOMIC DEVELOPMENT

### December 12<sup>th</sup> 2023

### **Electric Infrastructure - Transmission**



#### **Electric Infrastructure - Distribution**



### Gas Infrastructure



19