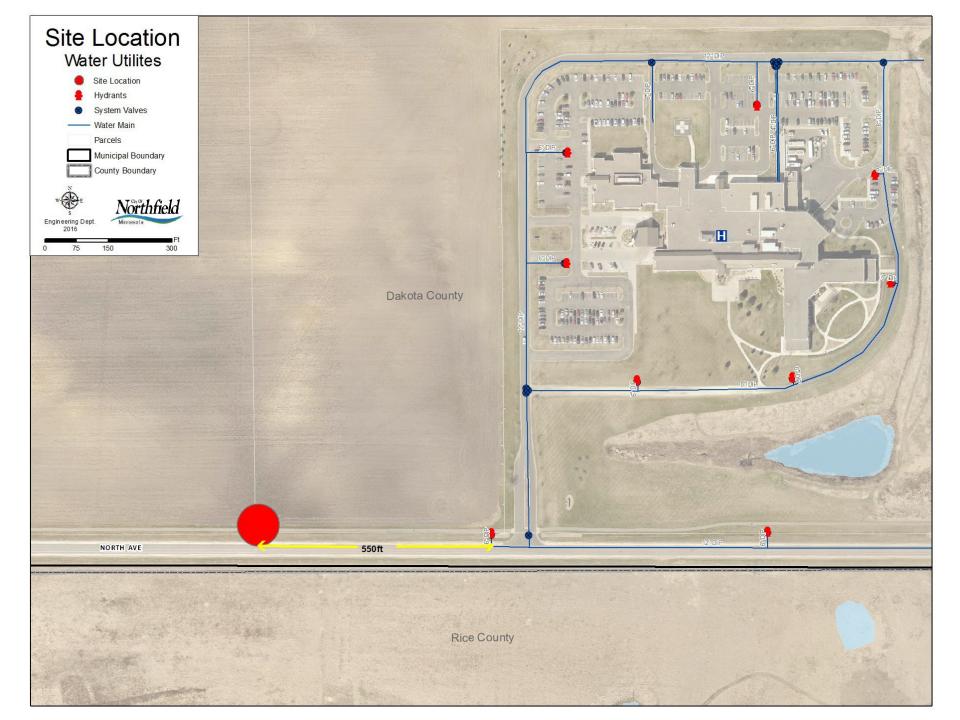

Legend Municipal Boundary AUAR Boundary Parcels Urban Expansion Area Priority Growth Area Northfield Zoning A-S: Agricultural

# **Northfield Framework Plan**



**District**: Districts are generally special use areas found within the city. The districts within Northfield are typically of a single use; in this case composed of large business or industrial structures. Districts are located along collectors and arterial roadways.

## **Planned Roadway System**



Legend Proposed Functional Class Proposed Major Collector Proposed Minor Arterial Federal Functional Class in Minnesota Principal Arterial - Other Minor Arterial Major Collector Local

AUAR Boundary

### **Annual Average Daily Traffic (AADT) Volumes**



Legend



## **Existing Volume and Congestion**



### Water Resources













### CORPORATE ECONOMIC DEVELOPMENT

### December 12<sup>th</sup> 2023

### **Electric Infrastructure - Transmission**



#### **Electric Infrastructure - Distribution**



### Gas Infrastructure



19