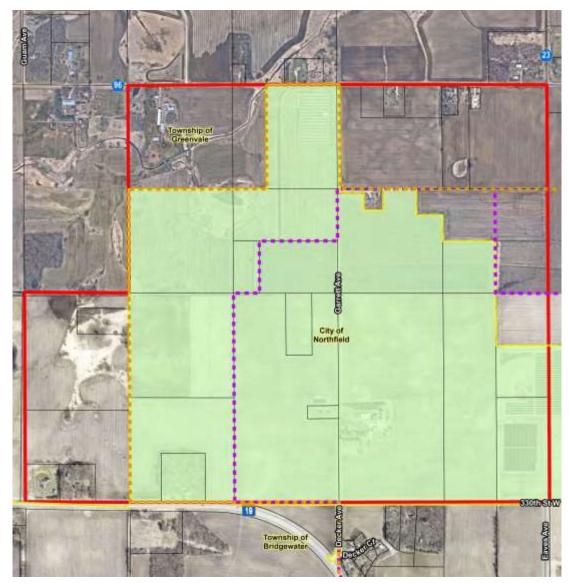

ess of this information and shall not be responsible for any arrors or omissions which may be incorporated herein as a result. Startec assumes no responsibility for data supplied in electronic termat, and the recipient accepts full responsibility for verifying the accuracy and completeness of the data.

### **Development Scenario B** Industrial Park



Disclaimer: This document has been prepared based on information provided by others as cled in the Notes section. Startec has not writed the accuracy and/or completeness of this information and shall not be responsible for any arrors or omissions which may be incorporated have in a sature.

#### **Development Scenario A** Technology Center – Potential Constraints



### **Development Scenario B** Industrial Park – Potential Constraints







Legend Municipal Boundary AUAR Boundary Parcels Urban Expansion Area Priority Growth Area Northfield Zoning A-S: Agricultural

# **Northfield Framework Plan**



**District**: Districts are generally special use areas found within the city. The districts within Northfield are typically of a single use; in this case composed of large business or industrial structures. Districts are located along collectors and arterial roadways.

## **Planned Roadway System**



Legend Proposed Functional Class Proposed Major Collector Proposed Minor Arterial Federal Functional Class in Minnesota Principal Arterial - Other Minor Arterial Major Collector Local

AUAR Boundary

### **Annual Average Daily Traffic (AADT) Volumes**



Legend



## **Existing Volume and Congestion**



### Water Resources