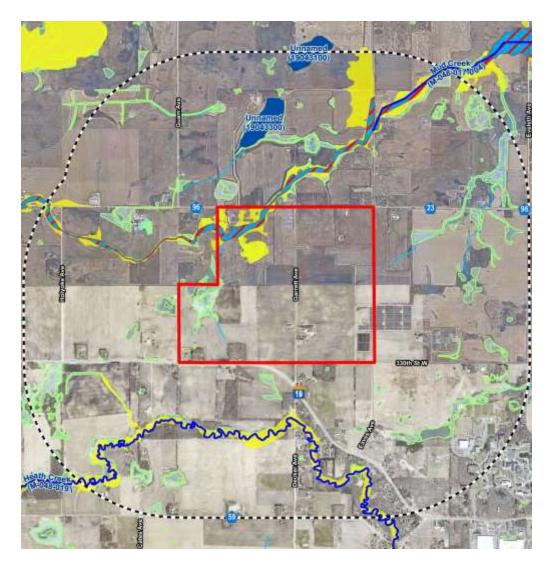

Legend Municipal Boundary AUAR Boundary Parcels Urban Expansion Area Priority Growth Area Northfield Zoning A-S: Agricultural

# **Northfield Framework Plan**



**District**: Districts are generally special use areas found within the city. The districts within Northfield are typically of a single use; in this case composed of large business or industrial structures. Districts are located along collectors and arterial roadways.

## **Planned Roadway System**



Legend Proposed Functional Class Proposed Major Collector Proposed Minor Arterial Federal Functional Class in Minnesota Principal Arterial - Other Minor Arterial Major Collector Local

AUAR Boundary

### **Annual Average Daily Traffic (AADT) Volumes**



Legend



## **Existing Volume and Congestion**



### Water Resources













### CORPORATE ECONOMIC DEVELOPMENT

### December 12<sup>th</sup> 2023

### **Electric Infrastructure - Transmission**



#### **Electric Infrastructure - Distribution**



### Gas Infrastructure



19