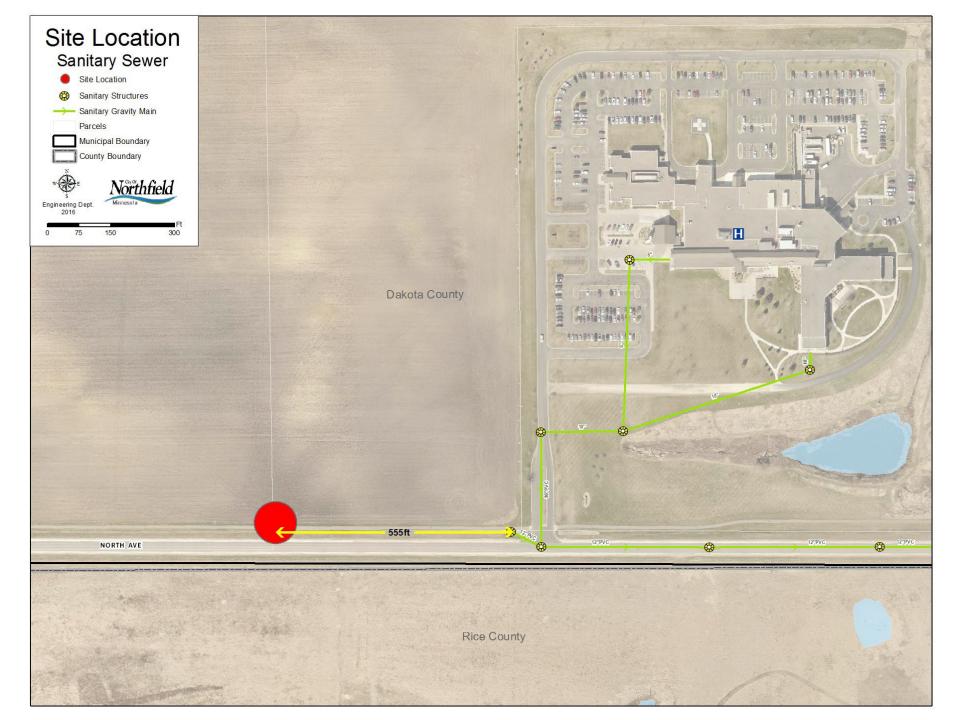

Legend Municipal Boundary AUAR Boundary Parcels Urban Expansion Area Priority Growth Area Northfield Zoning A-S: Agricultural

# **Northfield Framework Plan**



**District**: Districts are generally special use areas found within the city. The districts within Northfield are typically of a single use; in this case composed of large business or industrial structures. Districts are located along collectors and arterial roadways.

## **Planned Roadway System**



Legend Proposed Functional Class Proposed Major Collector Proposed Minor Arterial Federal Functional Class in Minnesota Principal Arterial - Other Minor Arterial Major Collector Local

AUAR Boundary

### **Annual Average Daily Traffic (AADT) Volumes**



Legend



## **Existing Volume and Congestion**



### Water Resources













### CORPORATE ECONOMIC DEVELOPMENT

### December 12<sup>th</sup> 2023

### **Electric Infrastructure - Transmission**



#### **Electric Infrastructure - Distribution**



### Gas Infrastructure



19