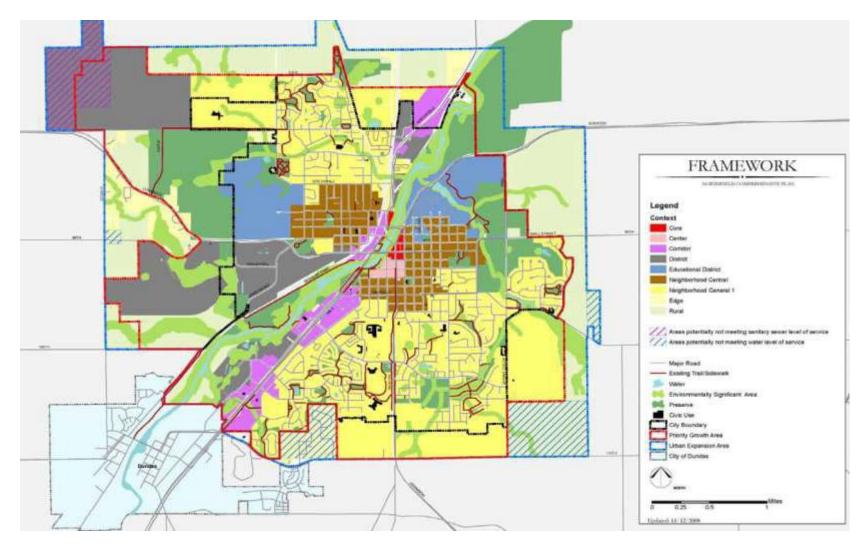

# **Northfield Framework Plan**

**District**: Districts are generally special use areas found within the city. The districts within Northfield are typically of a single use; in this case composed of large business or industrial structures. Districts are located along collectors and arterial roadways.