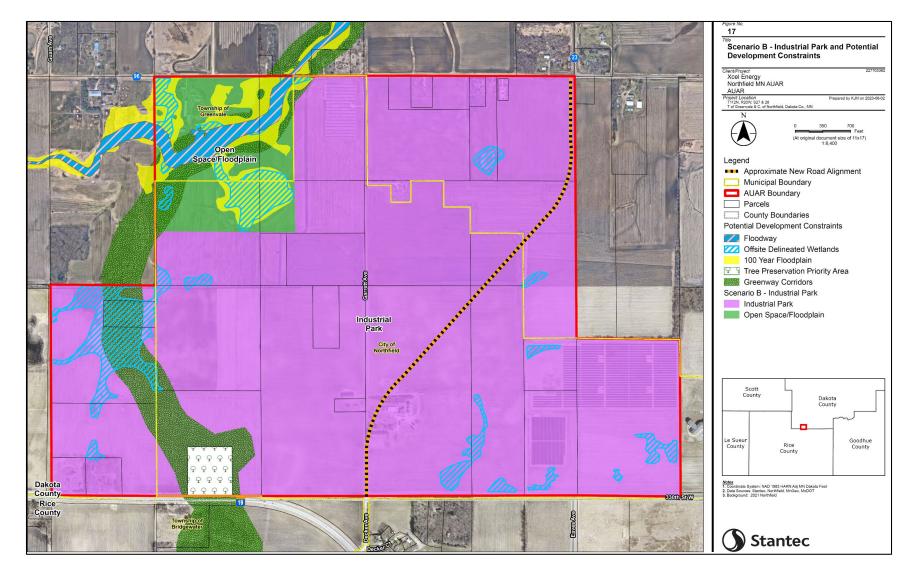

### **Development Scenario B** Industrial Park

Disclaimer: This document has been prepared based on information provided by others as cled in the Notes section. Startec has not writed the accuracy and/or completeness of this information and shall not be responsible for any arrors or omissions which may be incorporated have in a sature.

### **Development Scenario B** Industrial Park – Potential Constraints

Legend Municipal Boundary AUAR Boundary Parcels Urban Expansion Area Priority Growth Area Northfield Zoning A-S: Agricultural