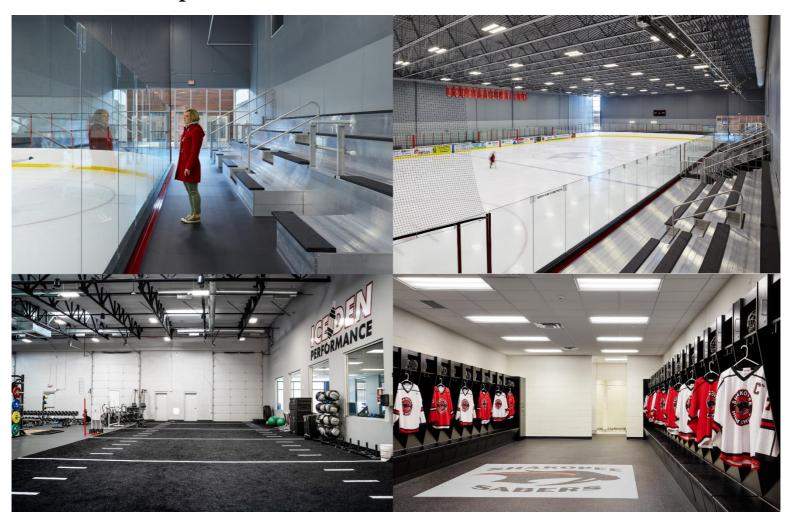

### Ice Arena Partnership & Tax Impacts

City Council May 7, 2024

#### Option 1 – New 52,000 SF Ice Arena









.

#### Option 1 – Upper Level











NORTHFIELD, MN ICE ARENA SITE PLAN 11/14/23 | JLG 23397 | © 2023 JLG ARCHITECTS





NORTHFIELD, MN ICE ARENA MAIN LEVEL FLOOR PLAN (45,800 GSF) 02/26/24 | JLG 23397 | © 2024 JLG ARCHITECTS



#### Option 2 – New 45,800 SF Ice Arena



#### Option 3 - Renovate/Expand

#### \$4,545,998 Improvements/Renovation

#### Northfield Ice Arena - Long Range Facility Analysis

Existing Building 25,620 S.F.



Main Level Floor Plan - Existing

June 1, 2017



\$10,528,983 New Addition \$4,545,998 Improvements/Renovation **\$15,074,981 Project Cost** 

Main Level Floor Plan - Proposed

July 12, 2017



\$10,528,983 New Addition \$4,545,998 Improvements/Renovation **\$15,074,981 Project Cost** 

Main Level Floor Plan - Proposed

July 12, 2017

### Northfield Ice Arena – Long Range Facility Analysis $\overline{ATS\&R}$



**Context Aerial Plan** 

July 17 2017



### Ice Arena Option 1



\$25,166,480 Construction Cost \$2,887,486 Soft Costs \$28,053,966 Project Cost







# New Ice Arena (Option 2)

- New Ice Arena Financing Partne