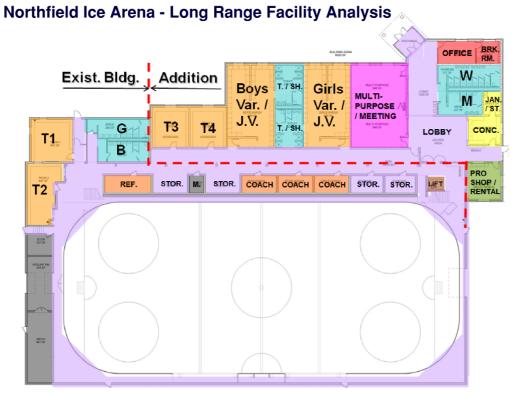

#### Northfield Ice Arena - Long Range Facility Analysis

Existing Building 25,620 S.F.

Main Level Floor Plan - Existing

June 1, 2017

\$10,528,983 New Addition \$4,545,998 Improvements/Renovation **\$15,074,981 Project Cost** 

Main Level Floor Plan - Proposed

July 12, 2017

\$10,528,983 New Addition \$4,545,998 Improvements/Renovation **\$15,074,981 Project Cost** 

Main Level Floor Plan - Proposed

July 12, 2017