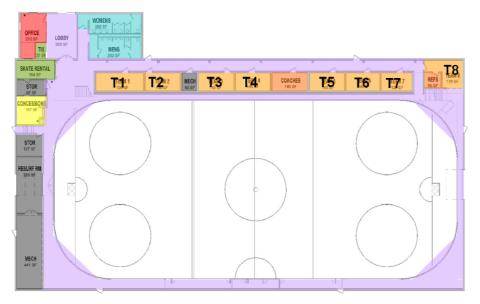

### Ice Arena Partnership & Tax Impacts

City Council May 7, 2024

#### Option 1 – New 52,000 SF Ice Arena









.

#### Option 1 – Upper Level











NORTHFIELD, MN ICE ARENA SITE PLAN 11/14/23 | JLG 23397 | © 2023 JLG ARCHITECTS





NORTHFIELD, MN ICE ARENA MAIN LEVEL FLOOR PLAN (45,800 GSF) 02/26/24 | JLG 23397 | © 2024 JLG ARCHITECTS



#### Option 2 – New 45,800 SF Ice Arena



#### Option 3 - Renovate/Expand

#### \$4,545,998 Improvements/Renovation

#### Northfield Ice Arena - Long Range Facility Analysis

Existing Building 25,620 S.F.



Main Level Floor Plan - Existing

June 1, 2017



\$10,528,983 New Addition \$4,545,998 Improvements/Renovation **\$15,074,981 Project Cost** 

Main Level Floor Plan - Proposed

July 12, 2017



\$10,528,983 New Addition \$4,545,998 Improvements/Renovation **\$15,074,981 Project Cost** 

Main Level Floor Plan - Proposed

July 12, 2017

### Northfield Ice Arena – Long Range Facility Analysis $\overline{ATS\&R}$



**Context Aerial Plan** 

July 17 2017



### Ice Arena Option 1



\$25,166,480 Construction Cost \$2,887,486 Soft Costs \$28,053,966 Project Cost







# New Ice Arena (Option 2)

- New Ice Arena Financing Partnership
  - Sale Proceeds from Existing Arena to New Arena
  - Northfield Hockey Association Fundraising \$2 Million
  - Northfield School District \$250K for 20-Years