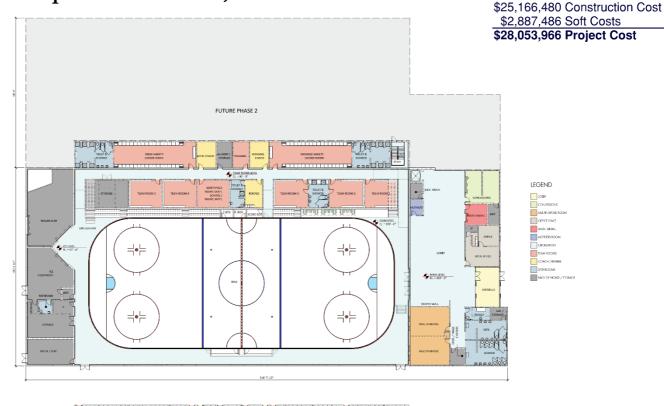

### Ice Arena Option 1

\$25,166,480 Construction Cost \$2,887,486 Soft Costs \$28,053,966 Project Cost