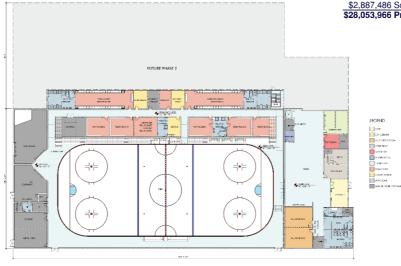

### Ice Arena Option 1

\$25,166,480 Construction Cost \$2,887,486 Soft Costs \$28,053,966 Project Cost