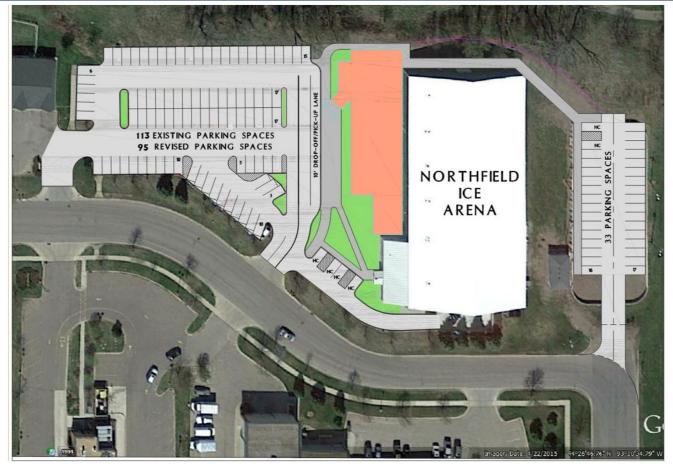

#### Option 1 – Upper Level

NORTHFIELD, MN ICE ARENA SITE PLAN 11/14/23 | JLG 23397 | © 2023 JLG ARCHITECTS

NORTHFIELD, MN ICE ARENA MAIN LEVEL FLOOR PLAN (45,800 GSF) 02/26/24 | JLG 23397 | © 2024 JLG ARCHITECTS