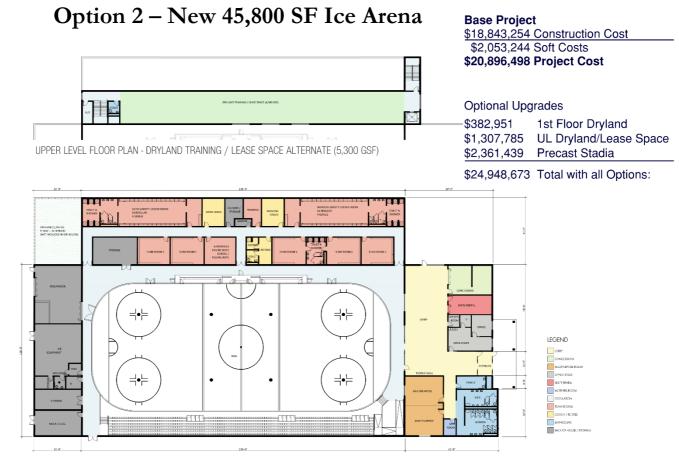

### Ice Arena Partnership & Tax Impacts

City Council May 7, 2024

#### Option 1 – New 52,000 SF Ice Arena









.

#### Option 1 – Upper Level











NORTHFIELD, MN ICE ARENA SITE PLAN 11/14/23 | JLG 23397 | © 2023 JLG ARCHITECTS





NORTHFIELD, MN ICE ARENA MAIN LEVEL FLOOR PLAN (45,800 GSF) 02/26/24 | JLG 23397 | © 2024 JLG ARCHITECTS



#### Option 2 – New 45,800 SF Ice Arena



#### Option 3 - Renovate/Expand

#### \$4,545,998 Improvements/Renovation

#### Northfield Ice Arena - Long Range Facility Analysis

Existing Building 25,620 S.F.



Main Level Floor Plan - Existing

June 1, 2017



\$10,528,983 New Addition \$4,545,998 Improvements/Renovation **\$15,074,981 Project Cost** 

Main Level Floor Plan - Proposed

July 12, 2017



\$10,528,983 New Addition \$4,545,998 Improvements/Renovation **\$15,074,981 Project Cost** 

Main Level Floor Plan - Proposed

July 12, 2017

### Northfield Ice Arena – Long Range Facility Analysis $\overline{ATS\&R}$



**Context Aerial Plan** 

July 17 2017



### Ice Arena Option 1