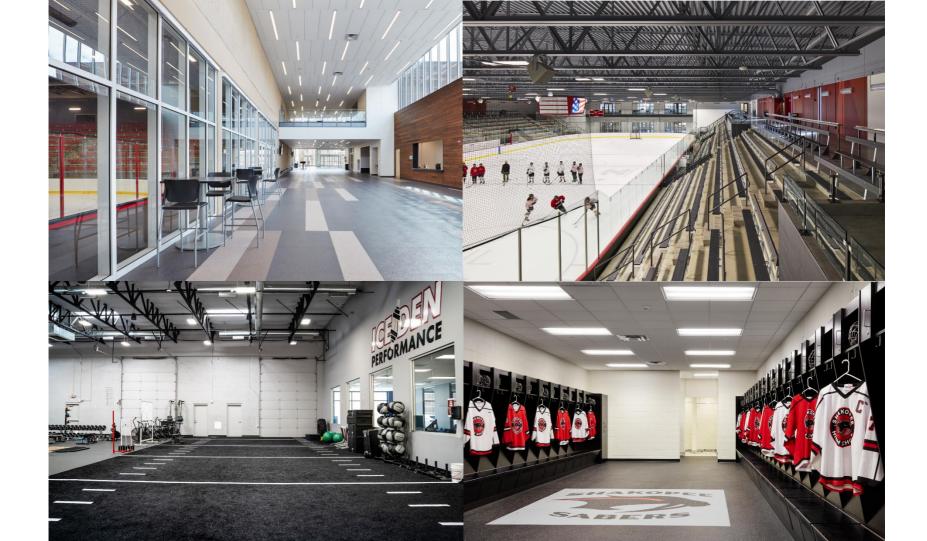

#### Option 1 – New 52,000 SF Ice Arena

.

#### Option 1 – Upper Level

NORTHFIELD, MN ICE ARENA SITE PLAN 11/14/23 | JLG 23397 | © 2023 JLG ARCHITECTS

NORTHFIELD, MN ICE ARENA MAIN LEVEL FLOOR PLAN (45,800 GSF) 02/26/24 | JLG 23397 | © 2024 JLG ARCHITECTS