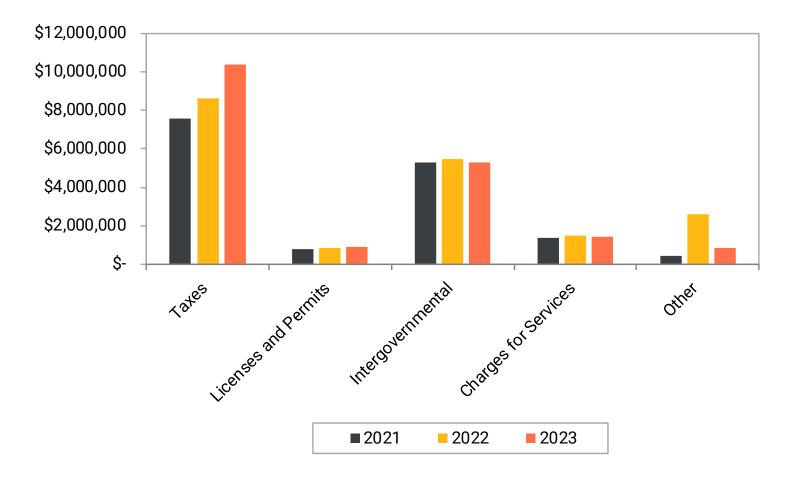

| 430,500                      | 210,000         | (220,500)         |  |
| Transfers out                                                | (241,380)                    | (514,782)       | (273,402)         |  |
| Total Other Financing Sources (Uses)                         | 189,120                      | (304,782)       | (493,902)         |  |
| Net Change in Fund Balances                                  | (11,270)                     | 980,980         | 992,250           |  |
| Fund Balances, January 1                                     | 9,817,757                    | 9,817,757       |                   |  |
| Fund Balances, December 31                                   | \$ 9,806,487                 | \$10,798,737    | <u>\$ 992,250</u> |  |

# General Fund Revenues by Type



# General Fund Expenditures by Type



|                                   | Fund Ba     |             |                        |  |
|-----------------------------------|-------------|-------------|------------------------|--|
| Fund                              | 2023        | 2022        | Increase<br>(Decrease) |  |
| Community Resource Center         | \$ 32,794   | \$ 234,310  | \$ (201,516)           |  |
| Motor Vehicle                     | 303,755     | 236,062     | 67,693                 |  |
| Communication                     | 596,447     | 699,277     | (102,830)              |  |
| Library Gift                      | 47,717      | 46,855      | 862                    |  |
| G.W. Bunday Fund                  | 25,883      | 24,148      | 1,735                  |  |
| Scriv