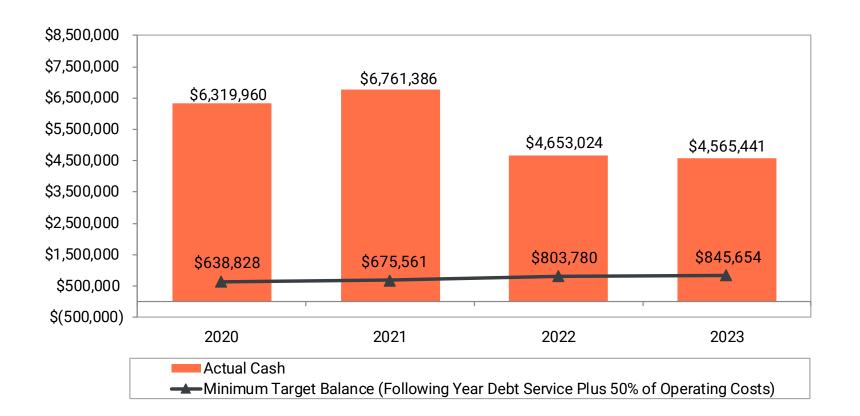

|      | 230,698                      | 231,160             |       | 120,000          | 2025                |
| 381 | Hiley Neff TIF Bonds                                 |      | -                            | 26                  |       | 26,500           | 2027                |
| 382 | Riverfront TIF Bonds                                 |      | 249,555                      | <br>252,486         |       | 627,354          | 2033                |
|     | Total                                                | \$ 4 | 1,848,598                    | \$<br>6,787,566     | \$31, | 413,854          |                     |

# Debt Service

Total Remaining Interest Payments \$ 6,474,510

#### Abde



# Debt Service



### Water Fund

#### Cash Flows from Operations



### Water Fund

#### **Cash Balances**



### Wastewater Fund

#### Cash Flows from Operations



### Wastewater Fund

**Cash Balances** 



# Sanitary Collection Fund

Cash Flows from Operations



# Sanitary Collection Fund

#### **Cash Balances**



### Storm Water Fund

#### Cash Flows from Operations



### Storm Water Fund

#### **Cash Balances**



# Liquor Store Fund

#### Cash Flows from Operations



### Liquor Store Fund

#### **Cash Balances**

|                                  | Off-Sale Only |          |          |  |  |
|----------------------------------|---------------|----------|----------|--|--|
|                                  | 2020          | 2021     | 2022     |  |  |
|                                  | Percent       | Percent  | Percent  |  |  |
|