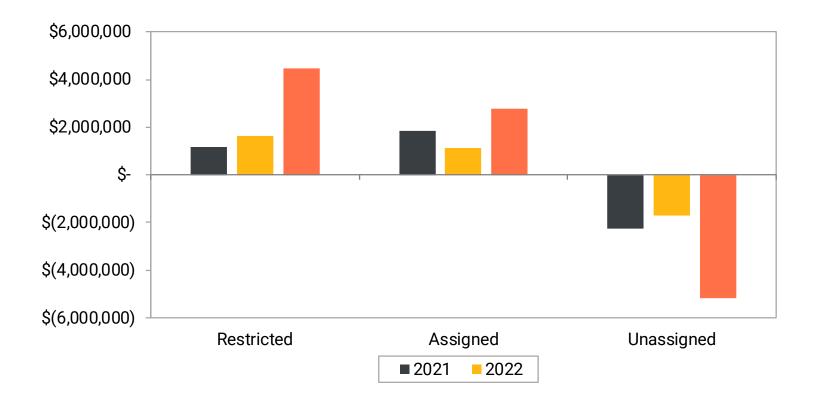

419,204        | 377,043      |
| Fire Replacement Fund                  | 85,140         | 77,861         | 7,279        |
| City Facilities Fund                   | 46,790         | 14,089         | 32,701       |
| Equipment and Vehicle Replacement Fund | 681,837        | 468,767        | 213,070      |
| Hauberg Park                           | 11,531         | 9,576          | 1,955        |
| Mill Town Trail                        | (55,466)       | -              | (55,466)     |
| Public Safety Center Project Fund      | 427,059        | 398,479        | 28,580       |
| Capital Reserve Fund                   | 786,395        | 511,888        | 274,507      |
| Total                                  | \$ 2,066,654   | \$ (417,412)   | \$ 2,484,066 |

Capital Project Fund Balances



Capital Project Fund Balances

|     | Description                                          |      | Total<br>ash and<br>estments | <br>Total<br>Assets |       | onds<br>standing | Year of<br>Maturity |
|-----|------------------------------------------------------|------|------------------------------|---------------------|-------|------------------|---------------------|
| 312 | 2011A Bonds                                          | \$   | 16,421                       | \$<br>19,431        | \$    | -                | Matured             |
| 313 | 2012A Bonds                                          |      | 18,303                       | 18,354              |       | -                | Matured             |
| 314 | 2013A Bonds                                          |      | 108,931