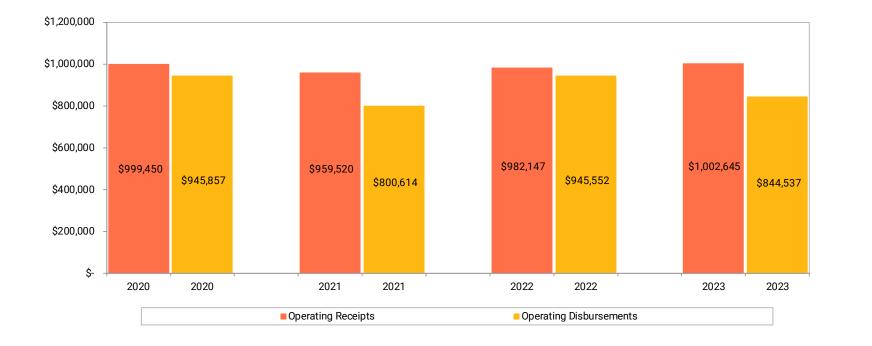

# Sanitary Collection Fund

Cash Flows from Operations

# Sanitary Collection Fund

#### **Cash Balances**