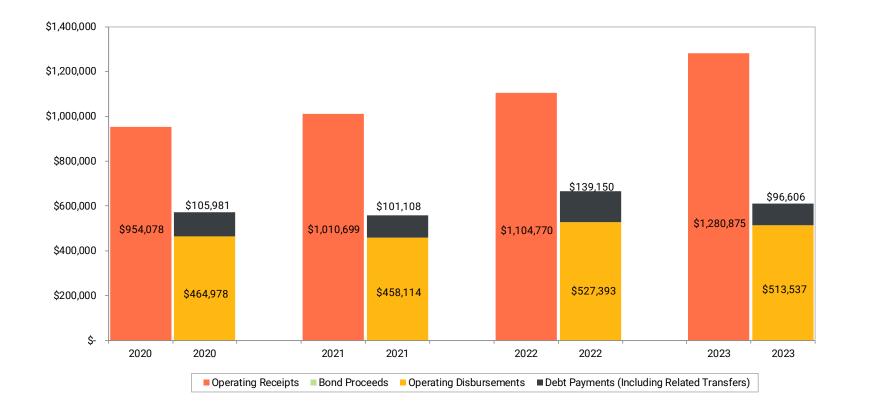

|       | 26,500           | 2027                |
| 382 | Riverfront TIF Bonds                                 |      | 249,555                      | <br>252,486         |       | 627,354          | 2033                |
|     | Total                                                | \$ 4 | 1,848,598                    | \$<br>6,787,566     | \$31, | 413,854          |                     |

# Debt Service

Total Remaining Interest Payments \$ 6,474,510

#### Abde



# Debt Service



### Water Fund

#### Cash Flows from Operations



### Water Fund

#### **Cash Balances**



### Wastewater Fund

#### Cash Flows from Operations



### Wastewater Fund

**Cash Balances** 



# Sanitary Collection Fund

Cash Flows from Operations



# Sanitary Collection Fund

#### **Cash Balances**



### Storm Water Fund

#### Cash Flows from Operations



### Storm Water Fund

#### **Cash Balances**



# Liquor Store Fund

#### Cash Flows from Operations



### Liquor Store Fund

#### **Cash Balances**

|                                  | Off-Sale Only |          |          |  |  |
|----------------------------------|---------------|----------|----------|--|--|
|                                  | 2020          | 2021     | 2022     |  |  |
|                                  | Percent       | Percent  | Percent  |  |  |
|                                  | of Sales      | of Sales | of Sales |  |  |
| Sales                            | 100.0 %       | 100.0 %  | 100.0 %  |  |  |
| Cost of Sales                    | 73.5          | 73.5     | 73.2     |  |  |
| Gross profit