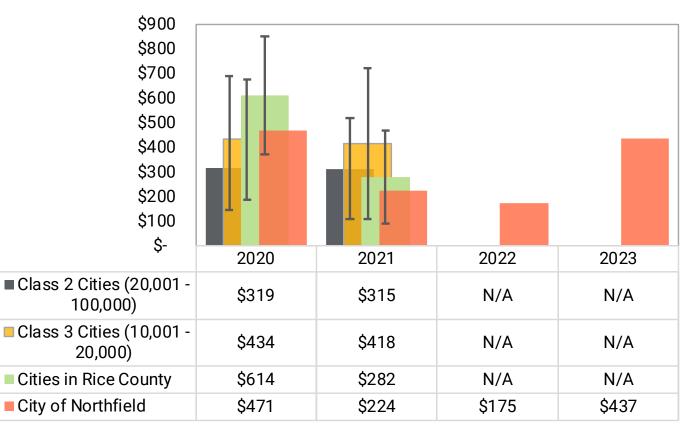

### **Expenditures** Key Performance Indicators

**Capital Expenditures - Per Capita** 