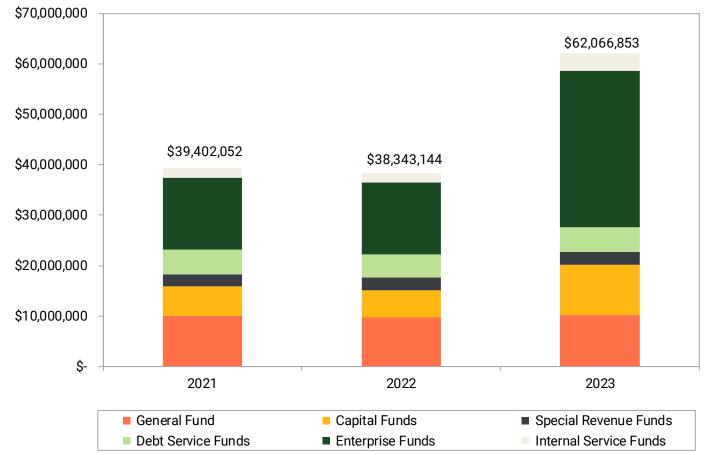

$(19,768)$ $(0.7)$ $(33,110)$ $(1.2)$ $157,364$ $5.4$ $60,081$ $2.0$ $(50,000)$ $(1.7)$ $(50,000)$ $(1.8)$ $\$$ $107,364$ $3.7$ $\$$ $\$$ $10,081$ $0.2$ | TotalPercentTotalPercentTotal $\$2,869,413$ 100.0 % $\$2,794,233$ 100.0 % $\$2,860,923$ $(2,098,683)$ $(73.1)$ $(2,032,144)$ $(72.7)$ $(2,058,855)$ $770,730$ 26.9 $762,089$ 27.3 $802,068$ $(596,062)$ $(20.8)$ $(672,620)$ $(24.1)$ $(734,686)$ $174,668$ $6.1$ $89,469$ $3.2$ $67,382$ $(19,768)$ $(0.7)$ $(33,110)$ $(1.2)$ $108,683$ $157,364$ $5.4$ $60,081$ $2.0$ $178,780$ $(50,000)$ $(1.7)$ $(50,000)$ $(1.8)$ $(50,000)$ $\$$ $107,364$ $3.7$ $\$$ $10,081$ $0.2$ $\$$ $\$$ $107,364$ $3.7$ $\$$ $10,081$ $0.2$ $\$$ $128,780$ |  |

Liquor Store -**Statewide Averages** VS. Northfield Liquor **Store** 

# Cash and Investments Balances by Fund Type



### **Taxes** Key Performance Indicators



### **Taxes** Key Performance Indicators



Taxes - Per Capita

### Debt Key Performance Indicators



Long Term Debt - Per Capita

### Debt Key Performance Indicators

25.00% 20.00% 15.00% 10.00% 5.00% 0.00% 2020 2021 2022 2023 Class 2 Cities (20,001 -10.85% 12.08% N/A N/A 100,000) Class 3 Cities (10,001 -N/A 13.65% 14.57% N/A 20,000) Cities in Rice County 9.12% 14.64% N/A N/A City of Northfield 15.54% 16.00% 16.00% 15.87%

#### **Debt Service Expenditures as a Percent of Current Expenditures**

### **Expenditures** Key Performance Indicators

\$1,200 \$1,000 \$800 \$600 \$400 \$200 \$-2020 2022 2023 2021 Class 2 Cities (20,001 -\$755 \$739 N/A N/A 100,000) Class 3 Cities (10,001 -\$770 \$753 N/A N/A 20,000) Cities in Rice County \$731 \$717 N