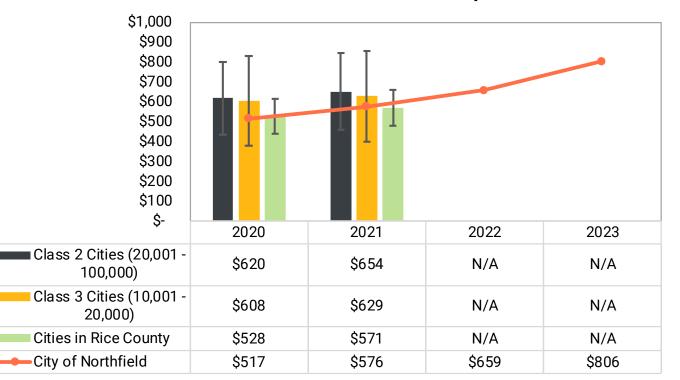

$(50,000)$ $(1.8)$ $\$$ $107,364$ $3.7$ $\$$ $\$$ $10,081$ $0.2$ | TotalPercentTotalPercentTotal $\$2,869,413$ 100.0 % $\$2,794,233$ 100.0 % $\$2,860,923$ $(2,098,683)$ $(73.1)$ $(2,032,144)$ $(72.7)$ $(2,058,855)$ $770,730$ 26.9 $762,089$ 27.3 $802,068$ $(596,062)$ $(20.8)$ $(672,620)$ $(24.1)$ $(734,686)$ $174,668$ $6.1$ $89,469$ $3.2$ $67,382$ $(19,768)$ $(0.7)$ $(33,110)$ $(1.2)$ $108,683$ $157,364$ $5.4$ $60,081$ $2.0$ $178,780$ $(50,000)$ $(1.7)$ $(50,000)$ $(1.8)$ $(50,000)$ $\$$ $107,364$ $3.7$ $\$$ $10,081$ $0.2$ $\$$ $\$$ $107,364$ $3.7$ $\$$ $10,081$ $0.2$ $\$$ $128,780$ |  |

Liquor Store -**Statewide Averages** VS. Northfield Liquor **Store** 

# Cash and Investments Balances by Fund Type



### **Taxes** Key Performance Indicators



### **Taxes** Key Performance Indicators



Taxes - Per Capita

### Debt Key Performance Indicators



Long Term Debt - Per Capita

### Debt Key Performance Indicators

25.00% 20.00% 15.00% 10.00% 5.00% 0.00% 2020 2021 2022 2023 Class 2 Cities (20,001 -10.85% 12.08% N/A N/A 100,000) Class 3 Cities (10,001 -N/A 13.65% 14.57% N/A 20,000) Cities in Rice County 9.12% 14.64% N/A N/A City of Northfield 15.54% 16.00% 16.00% 15.87%

#### **Debt Service Expenditures as a Percent of Current Expenditures**

### **Expenditures** Key Performance Indicators

\$1,200 \$1,000 \$800 \$600 \$400 \$200 \$-2020 2022 2023 2021 Class 2 Cities (20,001 -\$755 \$739 N/A N/A 100,000) Class 3 Cities (10,001 -\$770 \$753 N/A N/A 20,000) Cities in Rice County \$731 \$717 N/A N/A City of Northfield \$744 \$721 \$561 \$955

#### **Current Expenditures - Per Cap