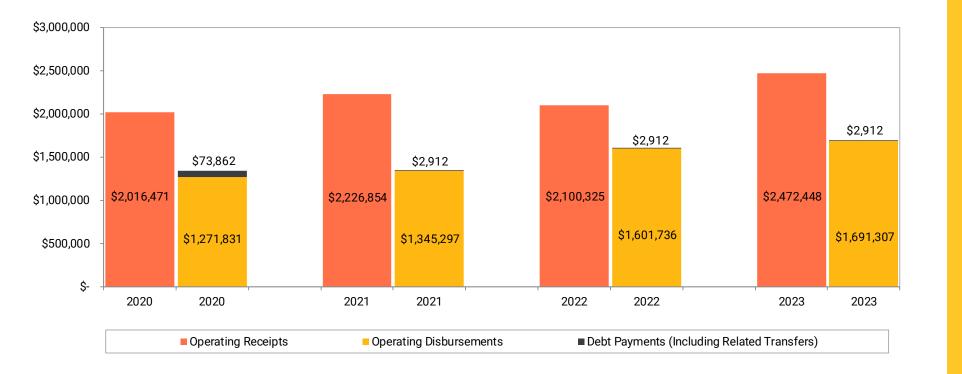

|
| 379 | 2017B Refunding TIF Bonds                            |      | 230,698                      | 231,160             |       | 120,000          | 2025                |
| 381 | Hiley Neff TIF Bonds                                 |      | -                            | 26                  |       | 26,500           | 2027                |
| 382 | Riverfront TIF Bonds                                 |      | 249,555                      | <br>252,486         |       | 627,354          | 2033                |
|     | Total                                                | \$ 4 | 1,848,598                    | \$<br>6,787,566     | \$31, | 413,854          |                     |

# Debt Service

Total Remaining Interest Payments \$ 6,474,510

#### Abde



# Debt Service



### Water Fund

#### Cash Flows from Operations



### Water Fund

#### **Cash Balances**



### Wastewater Fund

#### Cash Flows from Operations



### Wastewater Fund

**Cash Balances** 



# Sanitary Collection Fund

Cash Flows from Operations



# Sanitary Collection Fund

#### **Cash Balances**



### Storm Water Fund

#### Cash Flows from Operations



### Storm Water Fund

#### **Cash Balances**



# Liquor Store Fund

#### Cash Flows from Operations



### Liquor Store Fund

#### **Cash Balances**

|                                  | Off-Sale Only |          |          |  |  |
|----------------------------------|---------------|----------|----------|--|--|
|                                  | 2020          | 2021     | 2022     |  |  |
|                                  | Percen