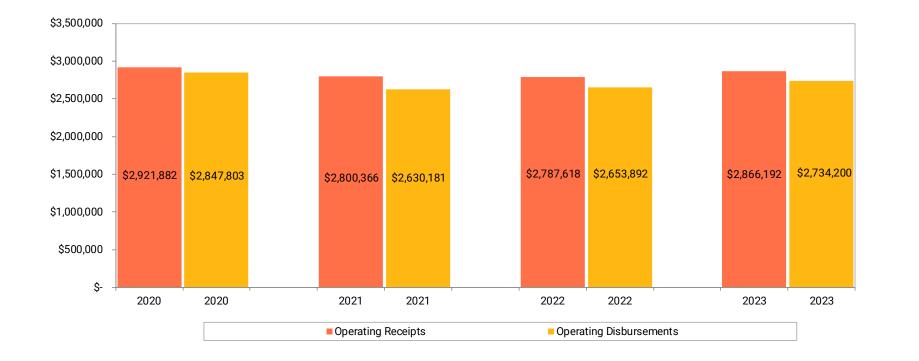

|      | 249,555                      | <br>252,486         |       | 627,354          | 2033                |
|     | Total                                                | \$ 4 | 1,848,598                    | \$<br>6,787,566     | \$31, | 413,854          |                     |

# Debt Service

Total Remaining Interest Payments \$ 6,474,510

#### Abde



# Debt Service



### Water Fund

#### Cash Flows from Operations



### Water Fund

#### **Cash Balances**



### Wastewater Fund

#### Cash Flows from Operations



### Wastewater Fund

**Cash Balances** 



# Sanitary Collection Fund

Cash Flows from Operations



# Sanitary Collection Fund

#### **Cash Balances**



### Storm Water Fund

#### Cash Flows from Operations



### Storm Water Fund

#### **Cash Balances**



# Liquor Store Fund

#### Cash Flows from Operations



### Liquor Store Fund

#### **Cash Balances**

|                                  | Off-Sale Only |          |          |  |  |
|----------------------------------|---------------|----------|----------|--|--|
|                                  | 2020          | 2021     | 2022     |  |  |
|                                  | Percent       | Percent  | Percent  |  |  |
|                                  | of Sales      | of Sales | of Sales |  |  |
| Sales                            | 100.0 %       | 100.0 %  | 100.0 %  |  |  |
| Cost of Sales                    | 73.5          | 73.5     | 73.2     |  |  |
| Gross profit                     | 26.5          | 26.5     | 26.8     |  |  |
| Operating Expenses               | 17.3