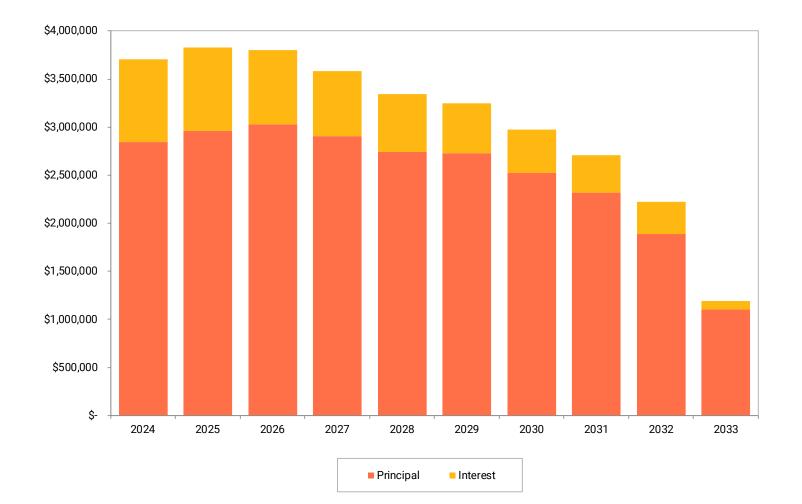

| 2029                |
| 379 | 2017B Refunding TIF Bonds                            |      | 230,698                      | 231,160             |       | 120,000          | 2025                |
| 381 | Hiley Neff TIF Bonds                                 |      | -                            | 26                  |       | 26,500           | 2027                |
| 382 | Riverfront TIF Bonds                                 |      | 249,555                      | <br>252,486         |       | 627,354          | 2033                |
|     | Total                                                | \$ 4 | 1,848,598                    | \$<br>6,787,566     | \$31, | 413,854          |                     |

# Debt Service

Total Remaining Interest Payments \$ 6,474,510

#### Abde



# Debt Service



### Water Fund

#### Cash Flows from Operations



### Water Fund

#### **Cash Balances**



### Wastewater Fund

#### Cash Flows from Operations



### Wastewater Fund

**Cash Balances** 



# Sanitary Collection Fund

Cash Flows from Operations



# Sanitary Collection Fund

#### **Cash Balances**



### Storm Water Fund

#### Cash Flows from Operations



### Storm Water Fund

#### **Cash Balances**



# Liquor Store Fund

#### Cash Flows from Operations



### Liquor Store Fund

#### **Cash Balances**

|                                  | Off-Sale Only |          |          |  |  |
|----------------------------------|---------------|----------|----------|--|--|
|                                  | 2020          | 2021     | 2022     |  |  |
|