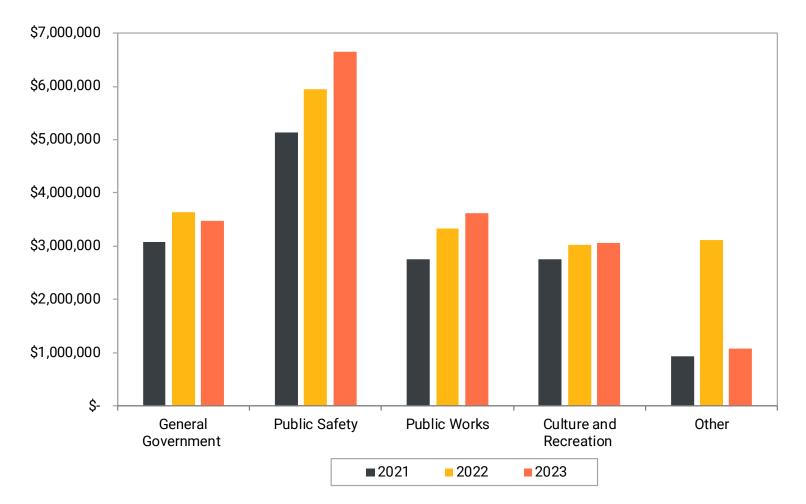

# General Fund Expenditures by Type

|                                   | Fund Ba     |             |                        |  |
|-----------------------------------|-------------|-------------|------------------------|--|
| Fund                              | 2023        | 2022        | Increase<br>(Decrease) |  |
| Community Resource Center         | \$ 32,794   | \$ 234,310  | \$ (201,516)           |  |
| Motor Vehicle                     | 303,755     | 236,062     | 67,693                 |  |
| Communication                     | 596,447     | 699,277     | (102,830)              |  |
| Library Gift                      | 47,717      | 46,855      | 862                    |  |
| G.W. Bunday Fund                  | 25,883      | 24,148      | 1,735                  |  |
| Scriver Memorial                  | 149,862     | 140,379     | 9,483                  |  |
| L.J. Gustafson                    | 29,598      | 27,640      | 1,958                  |  |
| Myrtle Houston Trust              | 43,914      | 40,976      | 2,938                  |  |
| C.C. Cloherty Endowed Book        | 12,758      | 12,099      | 659                    |  |
| Arts and Culture                  | 145,570     | 84,532      | 61,038                 |  |
| Community Development Block Grant | 417         | 417         | -                      |  |
| Jefferson Square TIF              | 17,563      | 13,520      | 4,043                  |  |
| Master Development TIF            | 28,565      | 26,037      | 2,528                  |  |
| Carbon Reduction                  | 169,571     | 131,964     | 37,607                 |  |
| Utility Franchise Fee             | 860,561     | 795,638     | 64,923                 |  |
| Spring Creek TIF                  | 26,418      | 21,903      | 4,515                  |  |
| Aurora TIF                        | 15,346      | 7,306       | 8,040                  |  |
| Washington TIF                    | 7,675       | (223)       | 7,898                  |  |
| Maple Brook TIF                   | 5,855       | 2,006       | 3,849                  |  |
| Spring Creek II TIF               | (831)       | -           | (831)                  |  |
| Kraewood TIF                      | (831)       |             | (831)                  |  |
| Total                             | \$2,518,607 | \$2,544,846 | \$ (26,239)            |  |