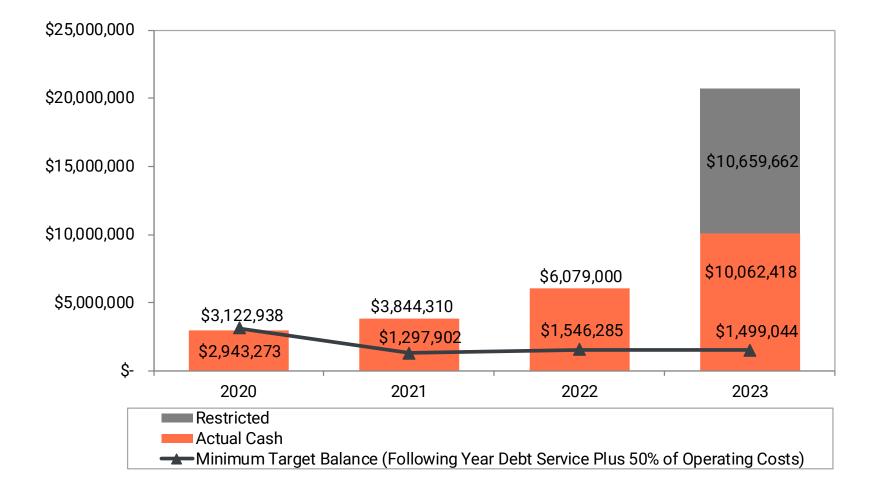

120,000          | 2025                |
| 381 | Hiley Neff TIF Bonds                                 |      | -                            | 26                  |       | 26,500           | 2027                |
| 382 | Riverfront TIF Bonds                                 |      | 249,555                      | <br>252,486         |       | 627,354          | 2033                |
|     | Total                                                | \$ 4 | 1,848,598                    | \$<br>6,787,566     | \$31, | 413,854          |                     |

# Debt Service

Total Remaining Interest Payments \$ 6,474,510

#### Abde



# Debt Service



### Water Fund

#### Cash Flows from Operations



### Water Fund

#### **Cash Balances**



### Wastewater Fund

#### Cash Flows from Operations



### Wastewater Fund

**Cash Balances** 



# Sanitary Collection Fund

Cash Flows from Operations



# Sanitary Collection Fund

#### **Cash Balances**



### Storm Water Fund

#### Cash Flows from Operations



### Storm Water Fund

#### **Cash Balances**



# Liquor Store Fund

#### Cash Flows from Operations



### Liquor Store Fund

#### **Cash Balances**

|                                  | Off-Sale Only |          |          |  |  |
|----------------------------------|---------------|----------|----------|--|--|
|                                  | 2020          | 2021     | 2022     |  |  |
|                                  | Percent       | Percent  | Percent  |  |  |
|                                  | of Sales      | of Sales | of Sales |  |  |
| Sales