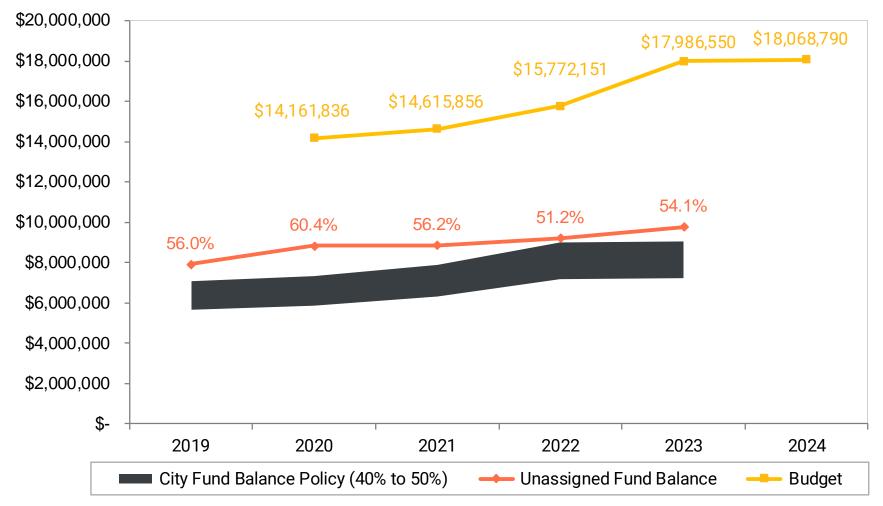

# City of Northfield

2023 Financial Statement Audit



# Introduction

- Audit Opinion and Responsibility
- General Fund Results
- Other Governmental Funds
- Enterprise Funds
- Key Performance Indicators



### Audit Results





# Audit Results 2023 Audit Findings

- Preparation of Financial Statements
  - Internal Control Finding





### Results from Prior Year 2022 Audit Findings

- Preparation of Financial Statements
  - Internal Control Finding
  - No change in 2023



# **General Fund Balances**



# General Fund Budget to Actual

|                                                              | Final<br>Budgeted<br>Amounts | Budgeted Actual |                   |  |
|--------------------------------------------------------------|------------------------------|-----------------|-------------------|--|
| Revenues                                                     | \$17,831,573                 | \$18,645,991    | \$ 814,418        |  |
| Expenditures                                                 | 18,031,963                   | 17,360,229      | 671,734           |  |
| Excess (Deficiency) of Revenues<br>Over (Under) Expenditures | (200,390)                    | 1,285,762       | 1,486,152         |  |
| Other Financing Sources (Uses)                               |