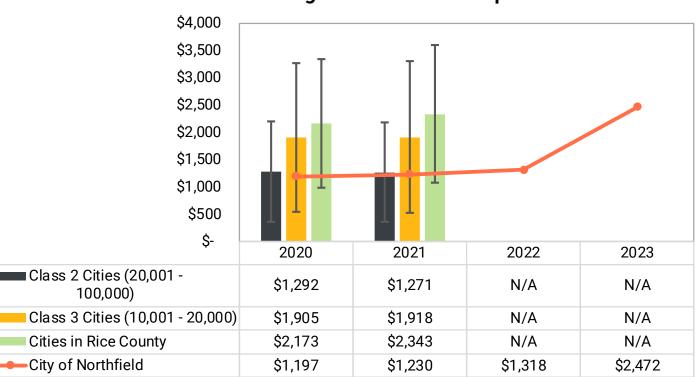

$0.2$ | TotalPercentTotalPercentTotal $\$2,869,413$ 100.0 % $\$2,794,233$ 100.0 % $\$2,860,923$ $(2,098,683)$ $(73.1)$ $(2,032,144)$ $(72.7)$ $(2,058,855)$ $770,730$ 26.9 $762,089$ 27.3 $802,068$ $(596,062)$ $(20.8)$ $(672,620)$ $(24.1)$ $(734,686)$ $174,668$ $6.1$ $89,469$ $3.2$ $67,382$ $(19,768)$ $(0.7)$ $(33,110)$ $(1.2)$ $108,683$ $157,364$ $5.4$ $60,081$ $2.0$ $178,780$ $(50,000)$ $(1.7)$ $(50,000)$ $(1.8)$ $(50,000)$ $\$$ $107,364$ $3.7$ $\$$ $10,081$ $0.2$ $\$$ $\$$ $107,364$ $3.7$ $\$$ $10,081$ $0.2$ $\$$ $128,780$ |  |

Liquor Store -**Statewide Averages** VS. Northfield Liquor **Store** 

# Cash and Investments Balances by Fund Type



### **Taxes** Key Performance Indicators



### **Taxes** Key Performance Indicators



Taxes - Per Capita

### Debt Key Performance Indicators



Long Term Debt - Per Capita

### Debt Key Performance Indicators

25.00% 20.00% 15.00% 10.00% 5.00% 0.00% 2020 2021 2022 2023 Class 2 Cities (20,001 -10.85% 12.08% N/A N/A 100,000) Class 3 Cities (10,001 -N/A 13.65% 14.57% N/A 20,000) Cities in Rice County 9.12% 14.64% N/A N/A City of Northfield 15.54% 16.00% 16.00% 15.87%

#### **Debt Service Expenditures as a Percent of Current Expenditures**

### **Expenditures** Key Performance Indicators

\$1,200 \$1,000 \$800 \$600 \$400 \$200 \$-2020 2022 2023 2021 Class 2 Cities (20,001 -\$755 \$739 N/A N/A 100,000) Class 3 Cities (10,001 -\$770 \$753 N/A N/A 20,000) Cities in Rice County \$731 \$717 N/A N/A City of Northfield \$744 \$721 \$561 \$955

#### **Current Expenditures - Per Capita**

### **Expenditures** Key Performance Indicators

**C