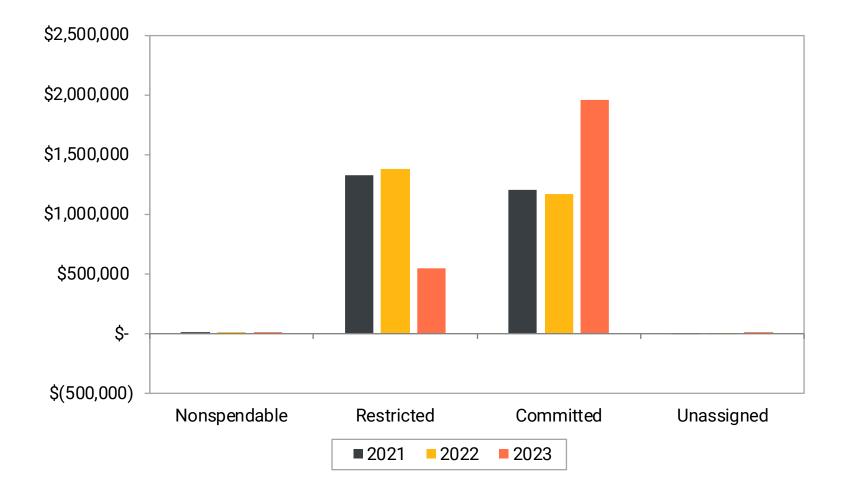

|  |
| Utility Franchise Fee             | 860,561     | 795,638     | 64,923                 |  |
| Spring Creek TIF                  | 26,418      | 21,903      | 4,515                  |  |
| Aurora TIF                        | 15,346      | 7,306       | 8,040                  |  |
| Washington TIF                    | 7,675       | (223)       | 7,898                  |  |
| Maple Brook TIF                   | 5,855       | 2,006       | 3,849                  |  |
| Spring Creek II TIF               | (831)       | -           | (831)                  |  |
| Kraewood TIF                      | (831)       |             | (831)                  |  |
| Total                             | \$2,518,607 | \$2,544,846 | \$ (26,239)            |  |

. . .

## Special Revenue Fund Balances



Special Revenue Fund Balances

|                                        | Fund Ba        |                |              |
|----------------------------------------|----------------|----------------|--------------|
|                                        | Decem          | Increase       |              |
| Fund                                   | 2023           | 2022           | (Decrease)   |
| Major                                  |                |                |              |
| 2019 Capital Project Fund              | \$ (1,499,642) | \$ (1,540,368) | \$ 40,726    |
| 2023 Capital Project Fund              | 2,930,339      | (155,950)      | 3,086,289    |
| 5th Street Redevelopment               | (2,161,078)    | (2,119,172)    | (41,906)     |
| Nonmajor