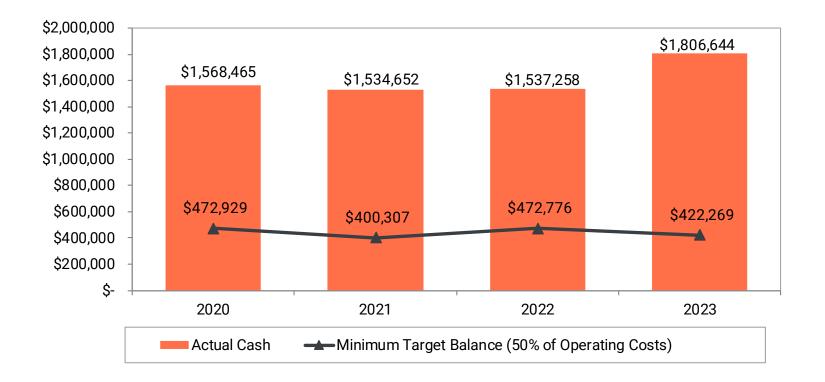

|      | -                            | 26                  |       | 26,500           | 2027                |
| 382 | Riverfront TIF Bonds                                 |      | 249,555                      | <br>252,486         |       | 627,354          | 2033                |
|     | Total                                                | \$ 4 | 1,848,598                    | \$<br>6,787,566     | \$31, | 413,854          |                     |

# Debt Service

Total Remaining Interest Payments \$ 6,474,510

#### Abde



# Debt Service



### Water Fund

#### Cash Flows from Operations



### Water Fund

#### **Cash Balances**



### Wastewater Fund

#### Cash Flows from Operations



### Wastewater Fund

**Cash Balances** 



# Sanitary Collection Fund

Cash Flows from Operations



# Sanitary Collection Fund

#### **Cash Balances**



### Storm Water Fund

#### Cash Flows from Operations



### Storm Water Fund

#### **Cash Balances**



# Liquor Store Fund

#### Cash Flows from Operations



### Liquor Store Fund

#### **Cash Balances**

|                                  | Off-Sale Only |          |          |  |  |
|----------------------------------|---------------|----------|----------|--|--|
|                                  | 2020          | 2021     | 2022     |  |  |
|                                  | Percent       | Percent  | Percent  |  |  |
|                                  | of Sales      | of Sales | of Sales |  |  |
| Sales                            | 100.0 %       | 100.0 %  | 100.0 %  |  |  |
| Cost of Sales                    | 73.5