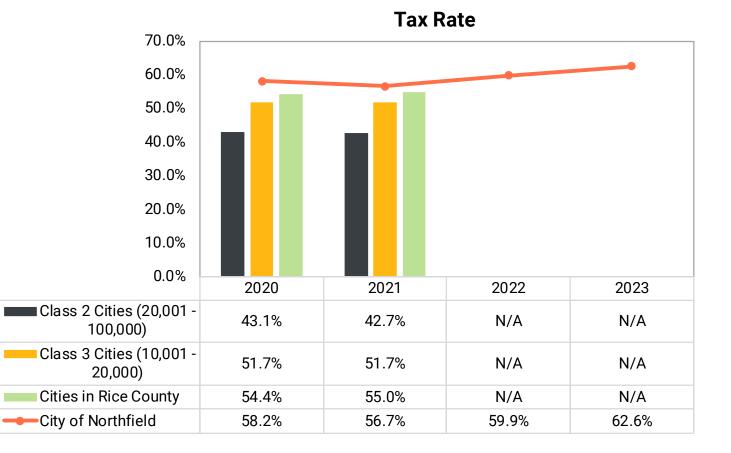

### **Taxes** Key Performance Indicators

### **Taxes** Key Performance Indicators

Taxes - Per Capita