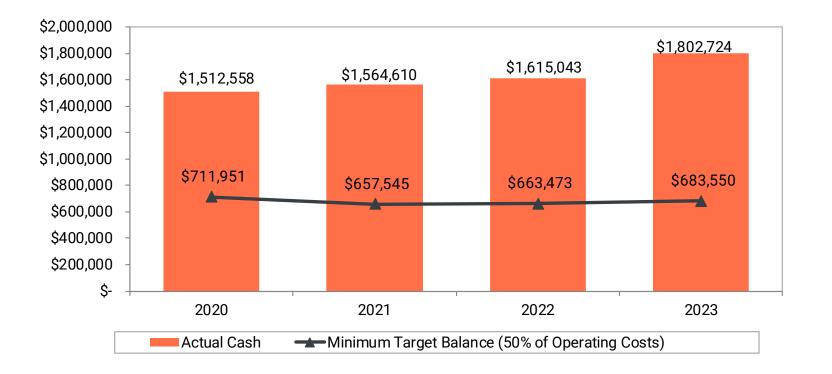

r>252,486         |       | 627,354          | 2033                |
|     | Total                                                | \$ 4 | 1,848,598                    | \$<br>6,787,566     | \$31, | 413,854          |                     |

# Debt Service

Total Remaining Interest Payments \$ 6,474,510

#### Abde



# Debt Service



### Water Fund

#### Cash Flows from Operations



### Water Fund

#### **Cash Balances**



### Wastewater Fund

#### Cash Flows from Operations



### Wastewater Fund

**Cash Balances** 



# Sanitary Collection Fund

Cash Flows from Operations



# Sanitary Collection Fund

#### **Cash Balances**



### Storm Water Fund

#### Cash Flows from Operations



### Storm Water Fund

#### **Cash Balances**



# Liquor Store Fund

#### Cash Flows from Operations



### Liquor Store Fund

#### **Cash Balances**

|                                  | Off-Sale Only |          |          |  |  |
|----------------------------------|---------------|----------|----------|--|--|
|                                  | 2020          | 2021     | 2022     |  |  |
|                                  | Percent       | Percent  | Percent  |  |  |
|                                  | of Sales      | of Sales | of Sales |  |  |
| Sales                            | 100.0 %       | 100.0 %  | 100.0 %  |  |  |
| Cost of Sales                    | 73.5          | 73.5     | 73.2     |  |  |
| Gross profit                     | 26.5          | 26.5     | 26.8     |  |  |
| Operating Expenses               | 17.3          | 17.9     | 19.5     |  |  |
| Operating income