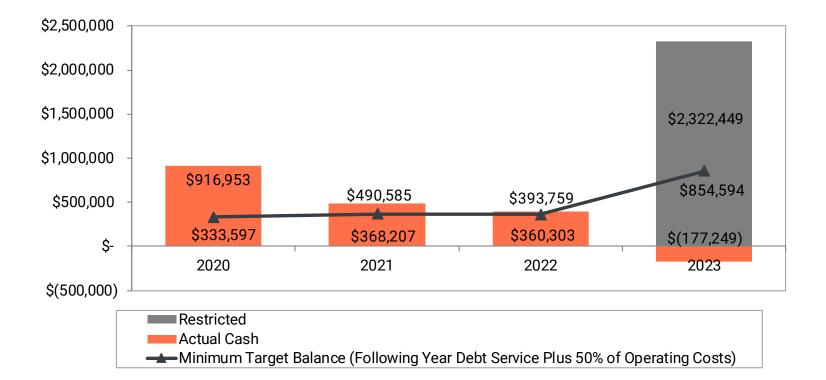

| 382 | Riverfront TIF Bonds                                 |      | 249,555                      | <br>252,486         |       | 627,354          | 2033                |
|     | Total                                                | \$ 4 | 1,848,598                    | \$<br>6,787,566     | \$31, | 413,854          |                     |

# Debt Service

Total Remaining Interest Payments \$ 6,474,510

#### Abde



# Debt Service



### Water Fund

#### Cash Flows from Operations



### Water Fund

#### **Cash Balances**



### Wastewater Fund

#### Cash Flows from Operations



### Wastewater Fund

**Cash Balances** 



# Sanitary Collection Fund

Cash Flows from Operations



# Sanitary Collection Fund

#### **Cash Balances**



### Storm Water Fund

#### Cash Flows from Operations



### Storm Water Fund

#### **Cash Balances**



# Liquor Store Fund

#### Cash Flows from Operations



### Liquor Store Fund

#### **Cash Balances**

|                                  | Off-Sale Only |          |          |  |  |
|----------------------------------|---------------|----------|----------|--|--|
|                                  | 2020          | 2021     | 2022     |  |  |
|                                  | Percent       | Percent  | Percent  |  |  |
|                                  | of Sales      | of Sales | of Sales |  |  |
| Sales                            | 100.0 %       | 100.0 %  | 100.0 %  |  |  |
| Cost of Sales                    | 73.5          | 73.5     | 73.2     |  |  |
| Gross profit                     | 26.5          | 26.5     | 26.8     |  |  |