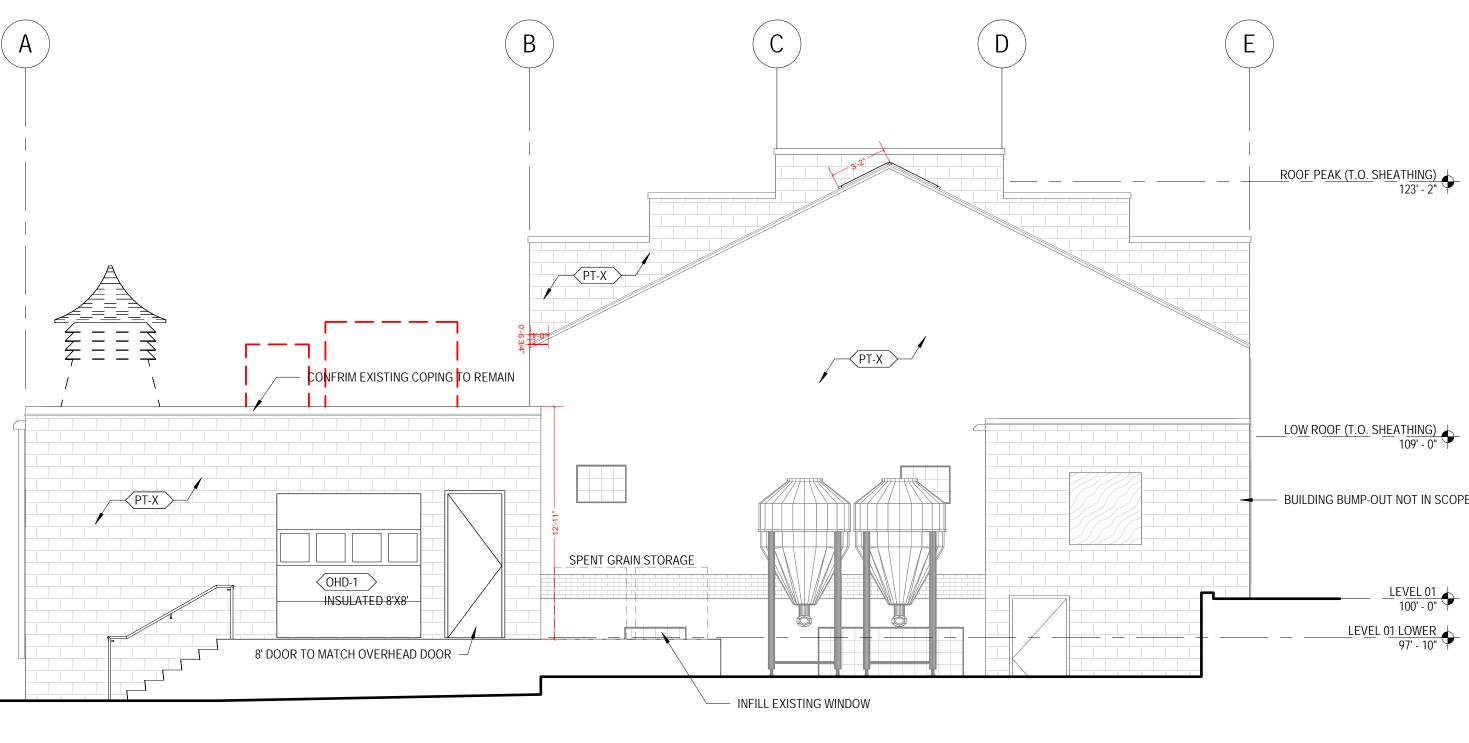

### **GENERAL NOTES - EXTERIOR ELEVATIONS** A. ELEVATIONS OF EXISTING FLOORS ARE BASED ON ON-SITE MEASUREMENTS. THE ACTUAL EXISTING ELEVATIONS MAY VARY IN DIFFERENT PORTIONS OF THE EXISTING BUILDING. ALL INFORMATION MUST BE FIELD VERIFIED AND