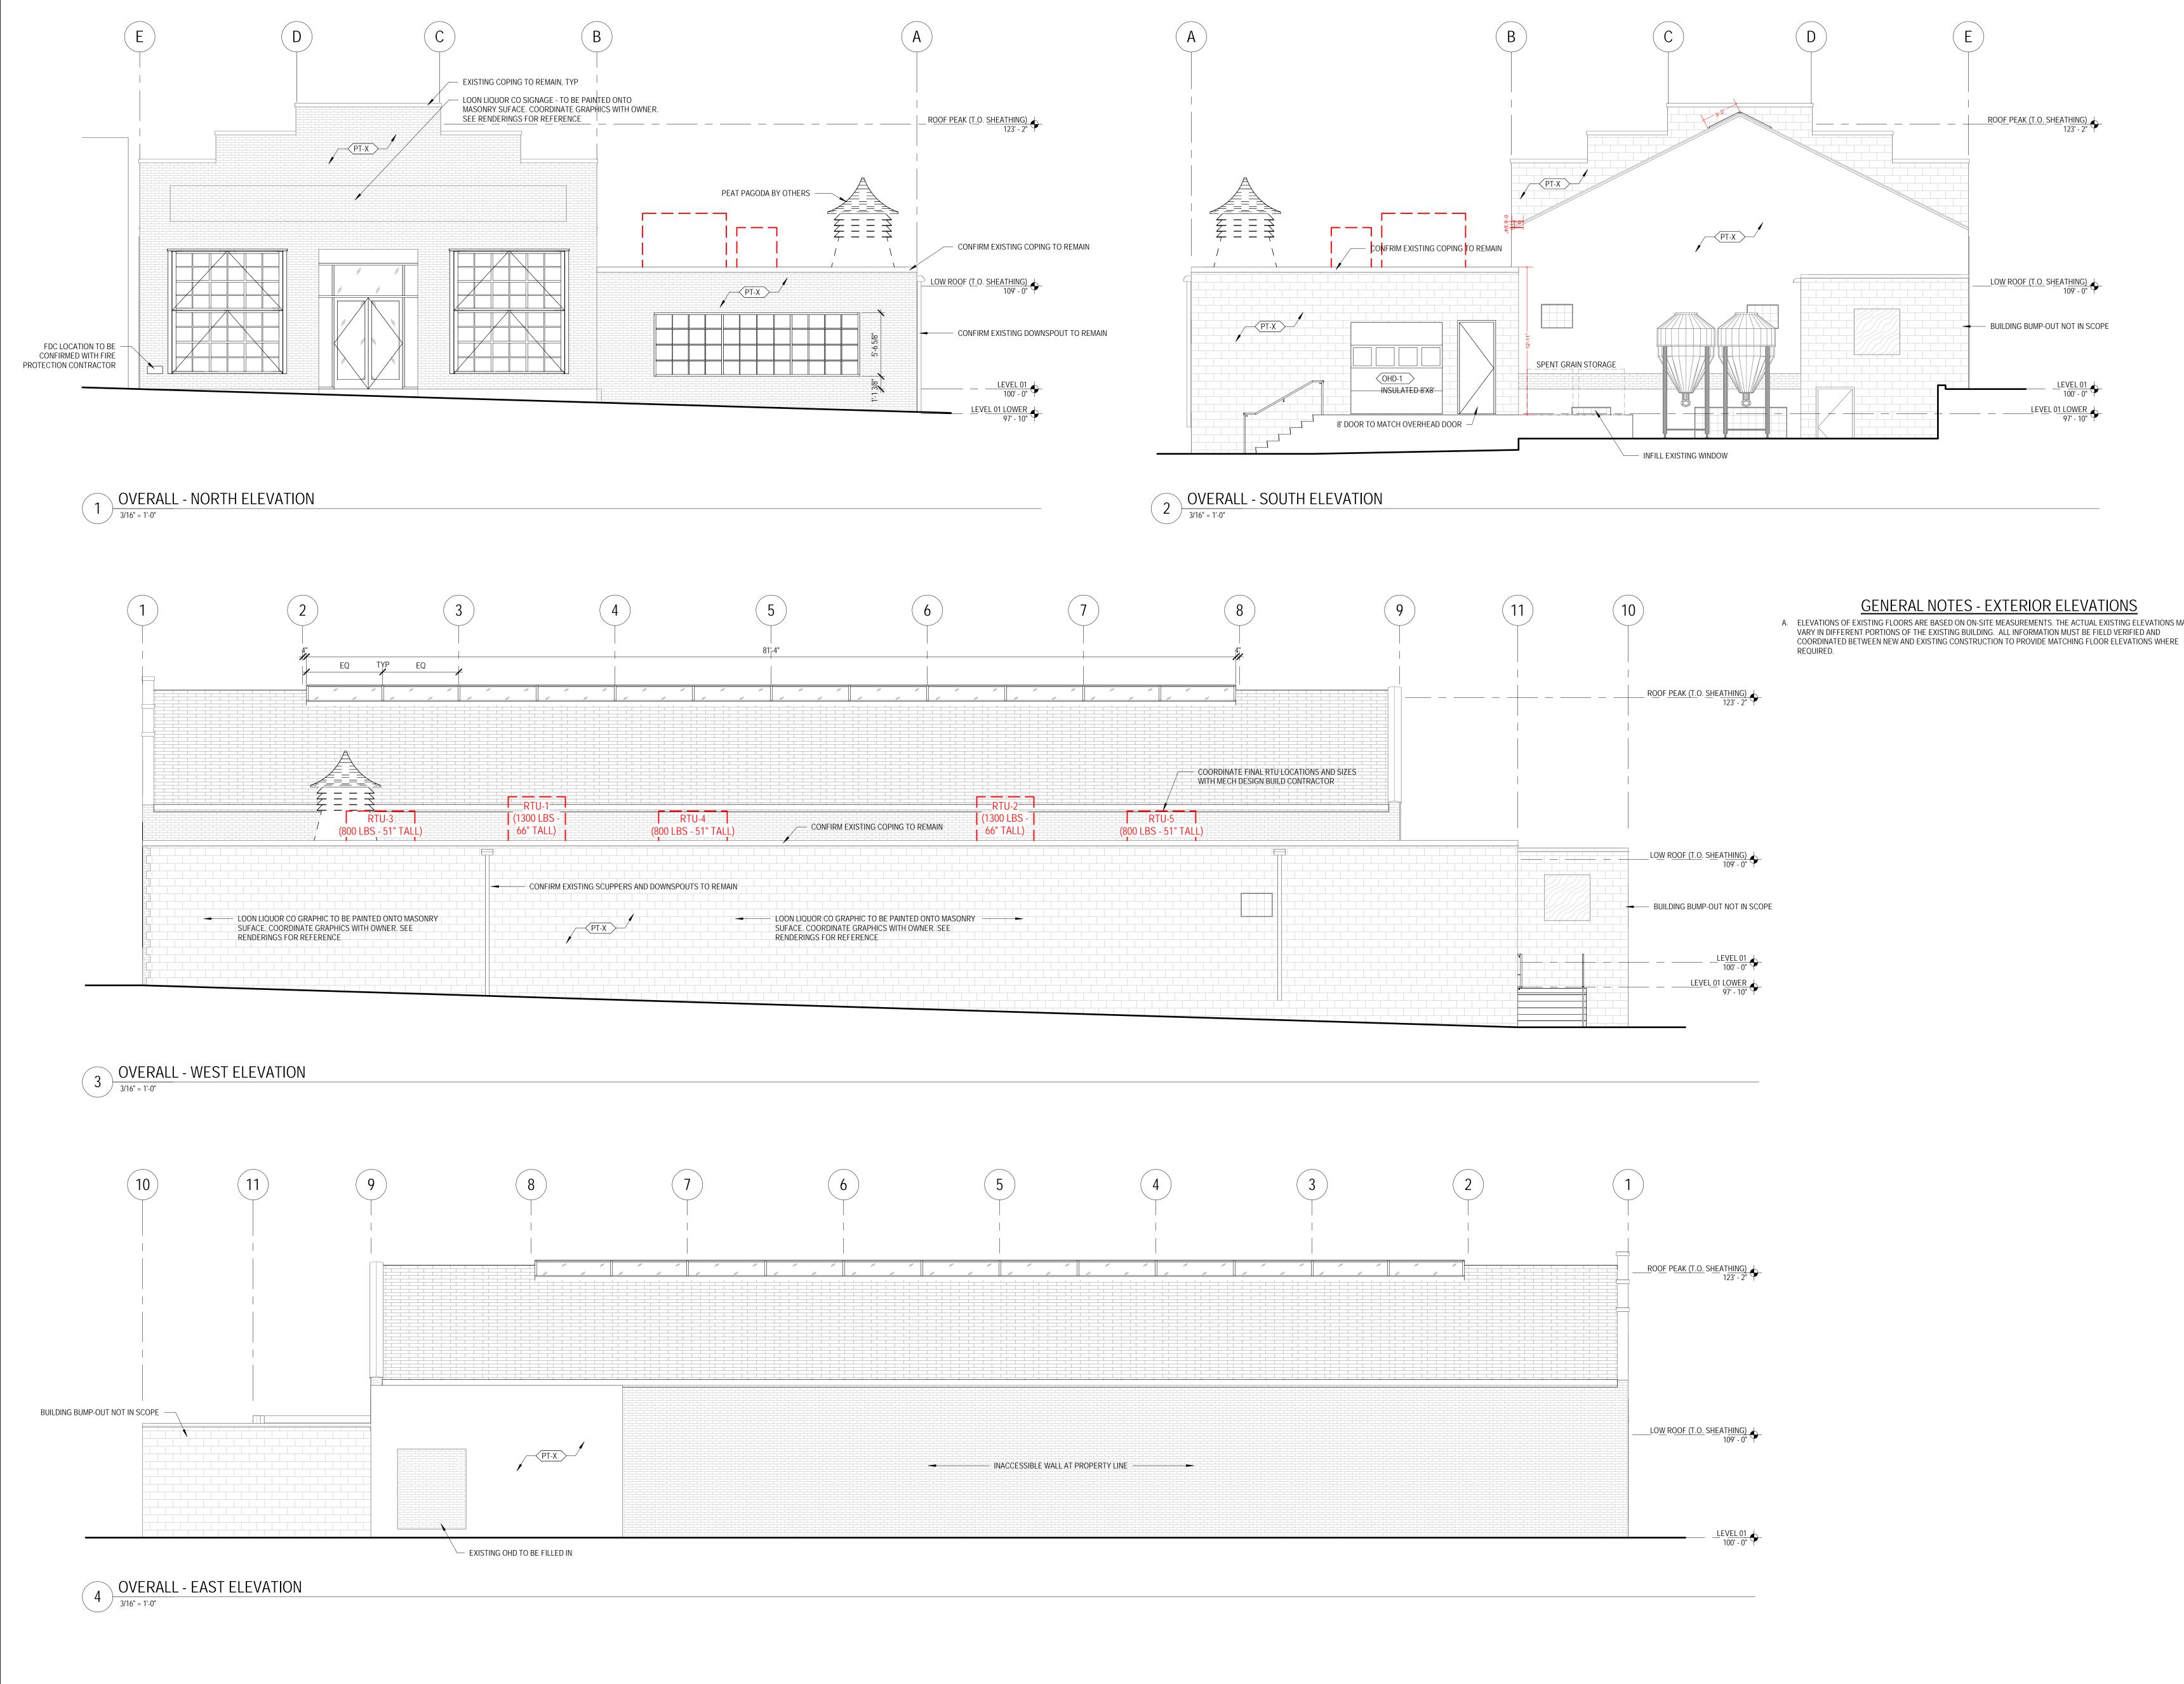

### **GENERAL NOTES - EXTERIOR ELEVATIONS** A. ELEVATIONS OF EXISTING FLOORS ARE BASED ON ON-SITE MEASUREMENTS. THE ACTUAL EXISTING ELEVATIONS MAY VARY IN DIFFERENT PORTIONS OF THE EXISTING BUILDING. ALL INFORMATION MUST BE FIELD VERIFIED AND