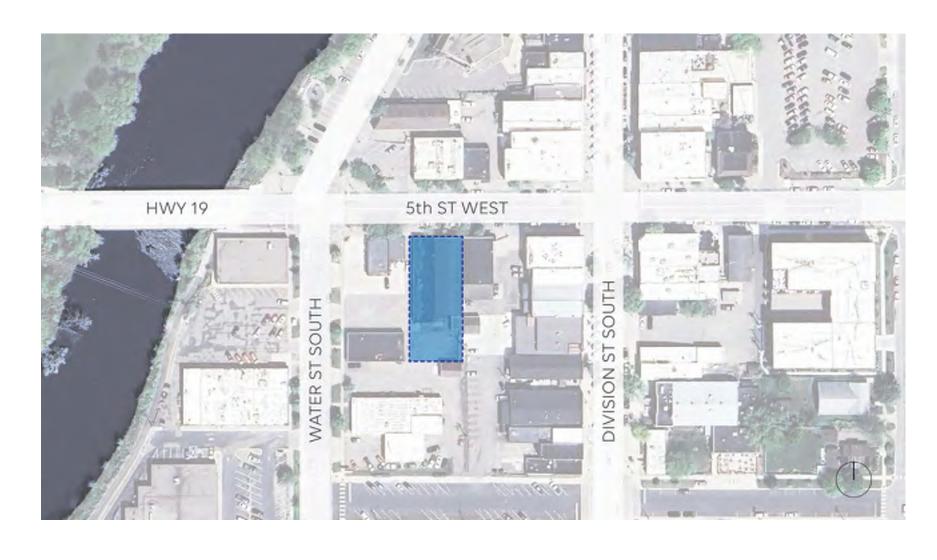

# HGA COMMISSION NUMBER: 5292-001-01 NOVEMBER 21, 2024

MAP: 115 5th ST WEST, NORTHFIELD, MN 55057