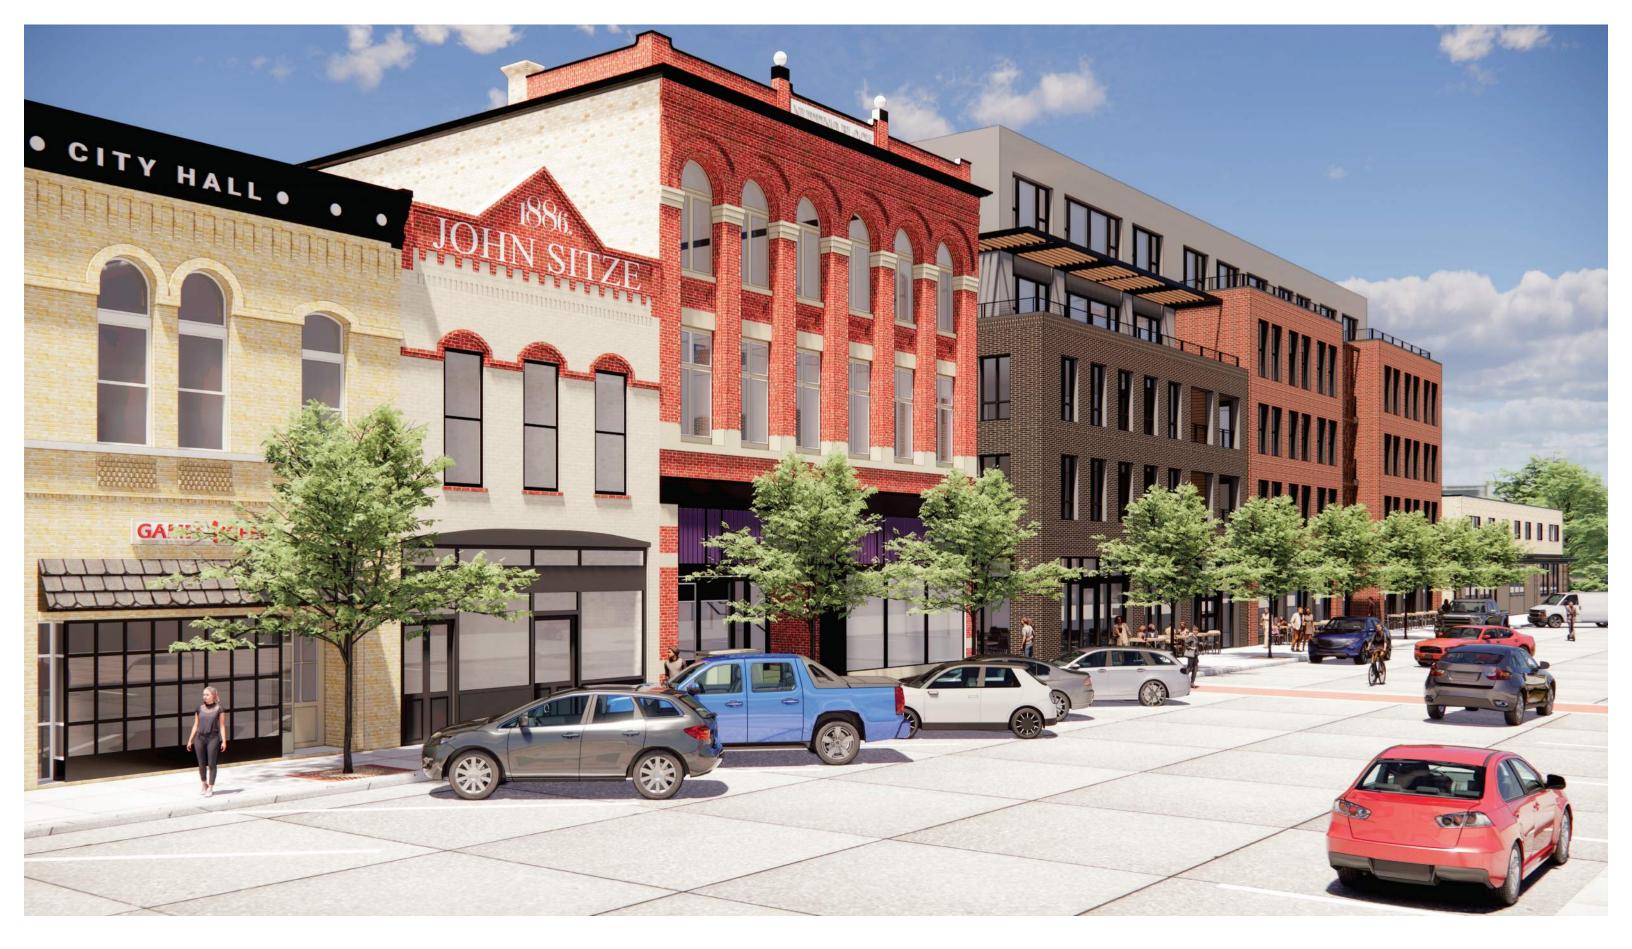

| 0       | 875    |          |
| Total        | 69,810    | 13,357      | 32             | 4              |        | 8,208 | 48,245        | 39,559  | 8,686  | 38       |
|              |           |             |                |                |        |       |               |         |        |          |
| Avg RSF/Unit | 1,041     |             |                |                |        |       |               |         |        |          |
| Stalls/Unit  | 0.95      |             |                |                |        |       |               |         |        |          |
| GSF/stall    | 371       |             |                |                |        |       |               |         |        |          |









#### DIVISION STREET ELEVATION

Scale: 1" = 20'-0"







Archer House Redevelopment Northfield, MN VIEW LOOKING NORTH FROM DIVISION STREET





Archer House Redevelopment Northfield, MN





#### VIEW LOOKING SOUTHFROM DIVISION STREET









#### DETAIL VIEW FROM RIVERSIDE COMMON





#### VIEW LOOKING SOUTH FROM RIVERSIDE COMMON