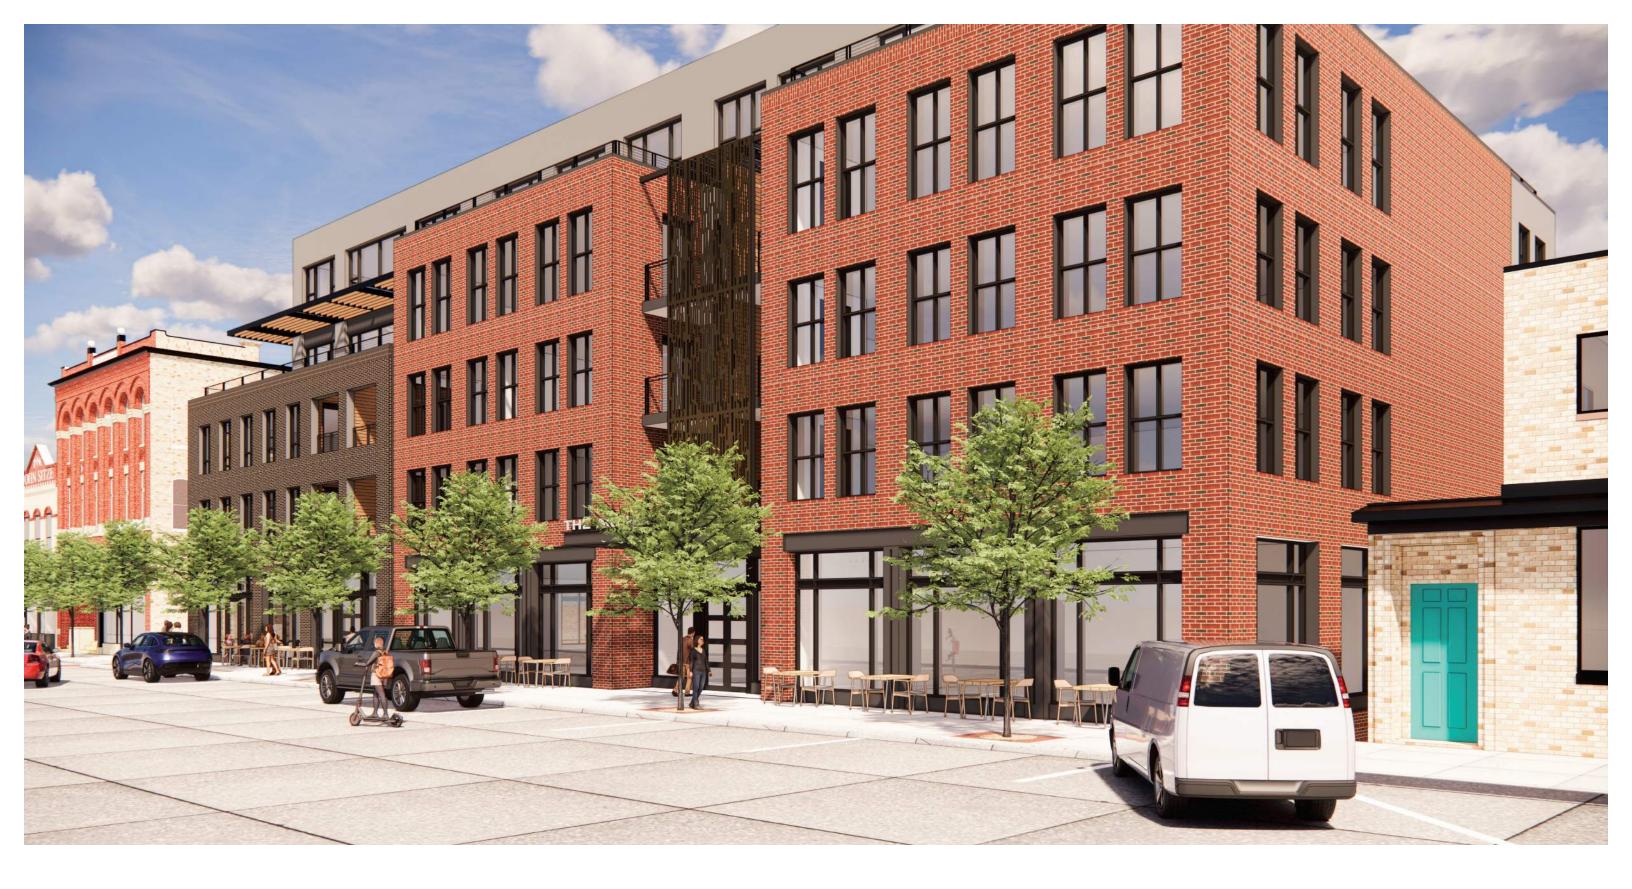

245        | 39,559  | 8,686  | 38       |
|              |           |             |                |                |        |       |               |         |        |          |
| Avg RSF/Unit | 1,041     |             |                |                |        |       |               |         |        |          |
| Stalls/Unit  | 0.95      |             |                |                |        |       |               |         |        |          |
| GSF/stall    | 371       |             |                |                |        |       |               |         |        |          |









#### DIVISION STREET ELEVATION

Scale: 1" = 20'-0"







Archer House Redevelopment Northfield, MN VIEW LOOKING NORTH FROM DIVISION STREET





Archer House Redevelopment Northfield, MN





#### VIEW LOOKING SOUTHFROM DIVISION STREET









#### DETAIL VIEW FROM RIVERSIDE COMMON





#### VIEW LOOKING SOUTH FROM RIVERSIDE COMMON