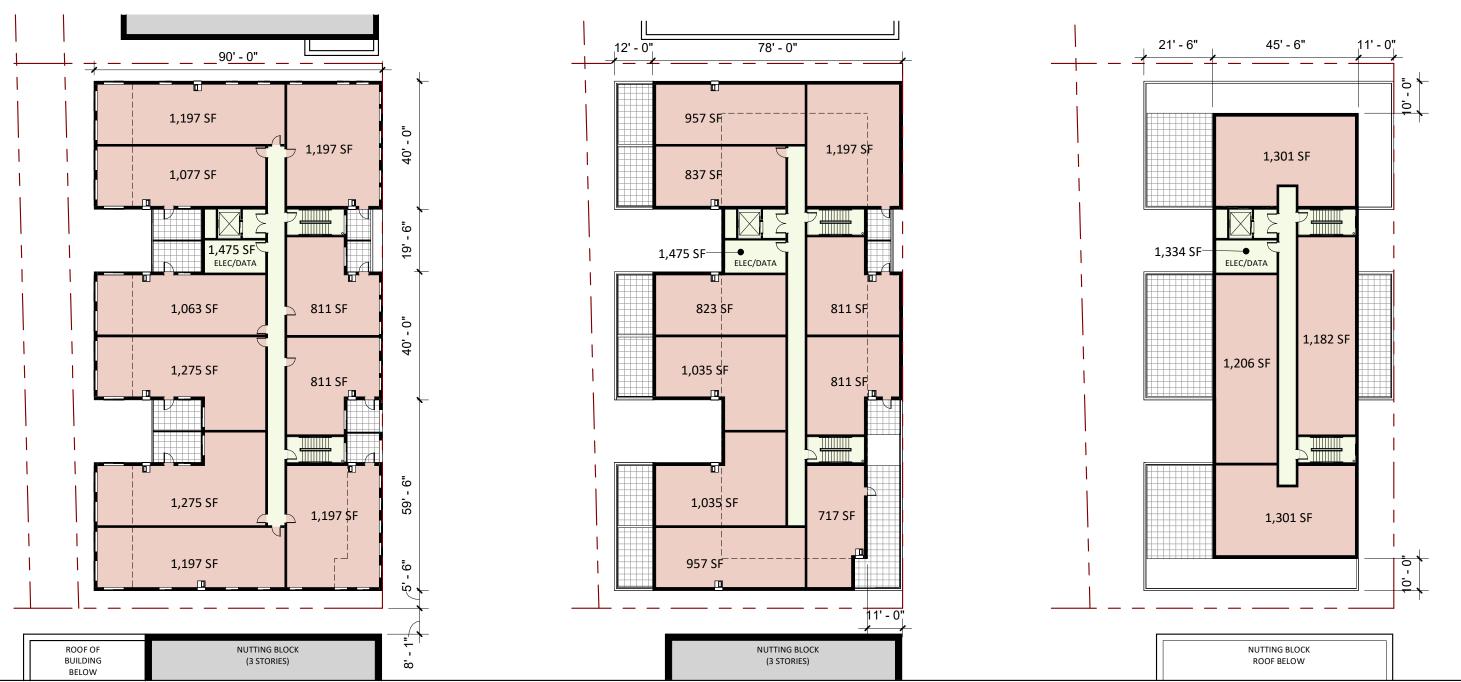

# **STREET LEVEL PLAN**

# LOWER LEVEL PLAN





LEVEL 2 (LEVEL 3 SIMILAR)

# LEVEL 4

LEVEL 5



### UPPER LEVEL FLOOR PLANS

Scale: 1" = 30'-0"



# Archer House - metrics - 06/12/2023

|              | Total GSF | Parking GSF | Parking Stalls | Parking Stalls | Retail |       | Total Res GSF | Res RSF | Res    | Dwelling |
|--------------|-----------|-------------|----------------|----------------|--------|-------|---------------|---------|--------|----------|
|              |           |             | (Standard)     | (Tandem)       |        |       |               |         | Common | Units    |
|              |           |             |                |                |        |       |               |         | GSF    |          |
| Level 5      | 6,324     |             |                |                |        |       | 6,324         | 4,990   | 1,334  | 4        |
| Level