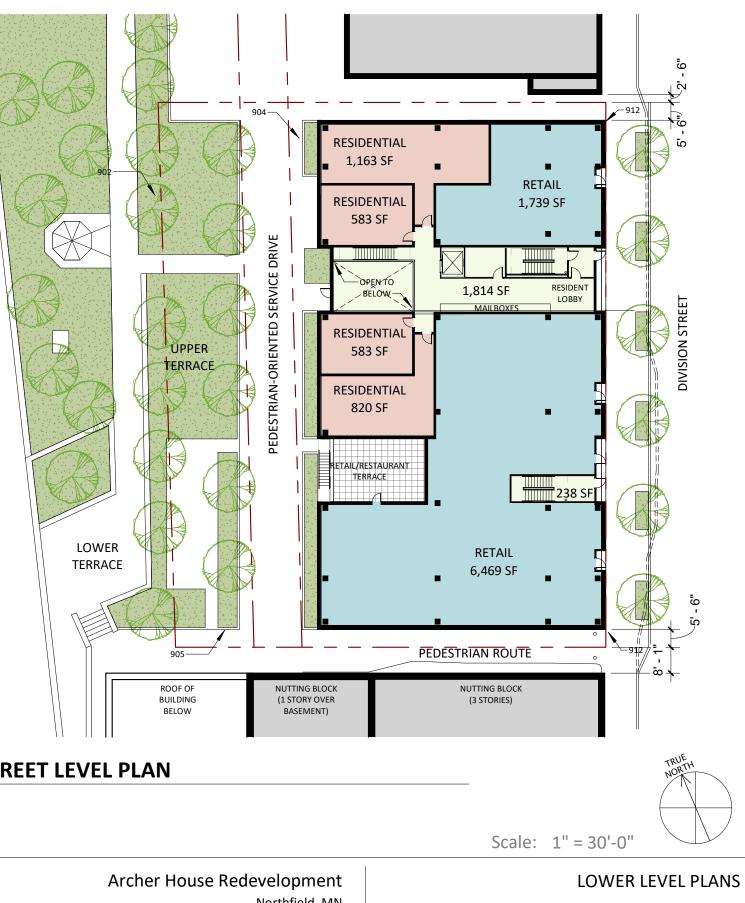

# **STREET LEVEL PLAN**

# LOWER LEVEL PLAN





LEVEL 2 (LEVEL 3 SIMILAR)

# LEVEL 4

LEVEL 5



### UPPER LEVEL FLOOR PLANS

Scale: 1" = 30'-0"



# Archer House - metrics - 06/12/2023

|              | Total GSF | Parking GSF | Parking Stalls | Parking Stalls | Retail |       | Total Res GSF | Res RSF | Res    | Dwelling |
|--------------|-----------|-------------|----------------|----------------|--------|-------|---------------|---------|--------|----------|
|              |           |             | (Standard)     | (Tandem)       |        |       |               |         | Common | Units    |
|              |           |             |                |                |        |       |               |         | GSF    |          |
| Level 5      | 6,324     |             |