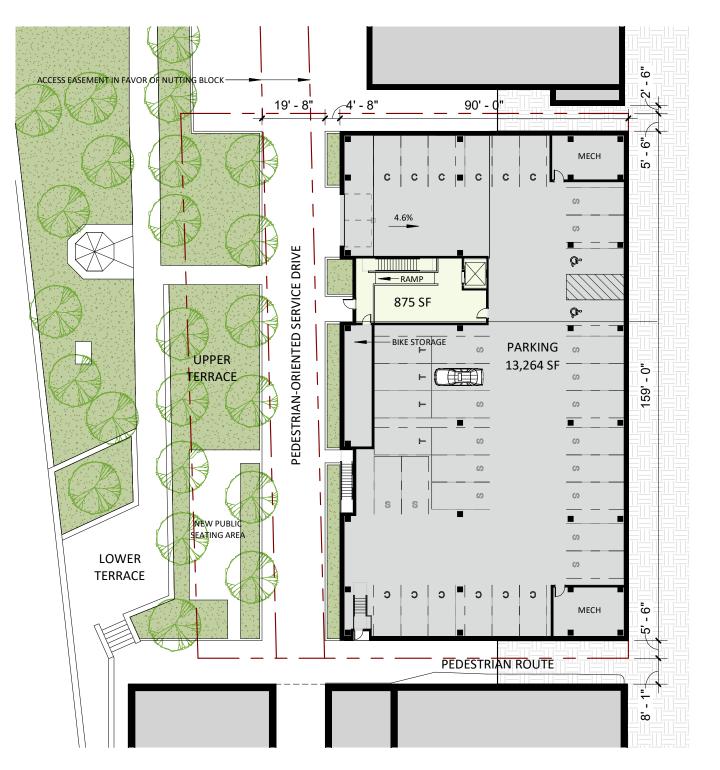

# **STREET LEVEL PLAN**

# LOWER LEVEL PLAN





LEVEL 2 (LEVEL 3 SIMILAR)

# LEVEL 4

LEVEL 5



### UPPER LEVEL FLOOR PLANS

Scale: 1" = 30'-0"



# Archer House - metrics - 06/12/2023

|              | Total GSF | Parking GSF | Parking Stalls | Parking Stalls | Retail |       | Total Res GSF | Res RSF | Res    | Dwelling |
|--------------|-----------|-------------|----------------|----------------|--------|-------|---------------|---------|--------|----------|
|              |           |             | (Standard)     | (Tandem)       |        |       |               |         | Common | Units    |
|              |           |             |                |                |        |       |               |         | GSF    |          |
| Level 5      | 6,324     |             |