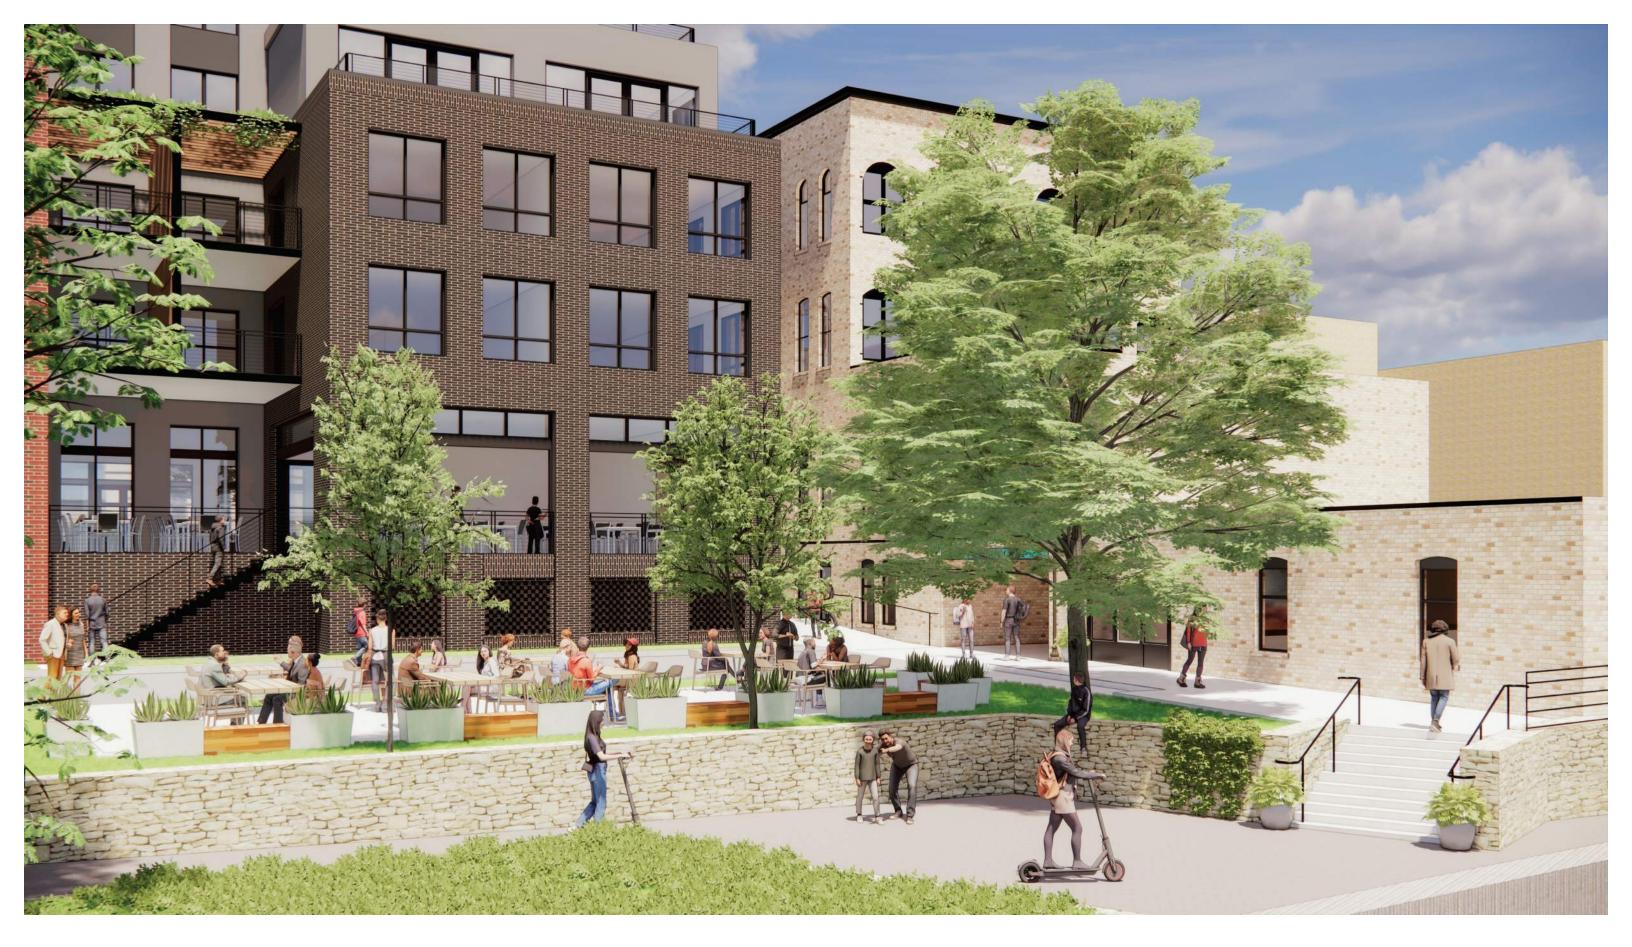

|           |             |                |                |        |       |               |         |        |          |
| Avg RSF/Unit | 1,041     |             |                |                |        |       |               |         |        |          |
| Stalls/Unit  | 0.95      |             |                |                |        |       |               |         |        |          |
| GSF/stall    | 371       |             |                |                |        |       |               |         |        |          |









#### DIVISION STREET ELEVATION

Scale: 1" = 20'-0"







Archer House Redevelopment Northfield, MN VIEW LOOKING NORTH FROM DIVISION STREET





Archer House Redevelopment Northfield, MN





#### VIEW LOOKING SOUTHFROM DIVISION STREET









#### DETAIL VIEW FROM RIVERSIDE COMMON





#### VIEW LOOKING SOUTH FROM RIVERSIDE COMMON