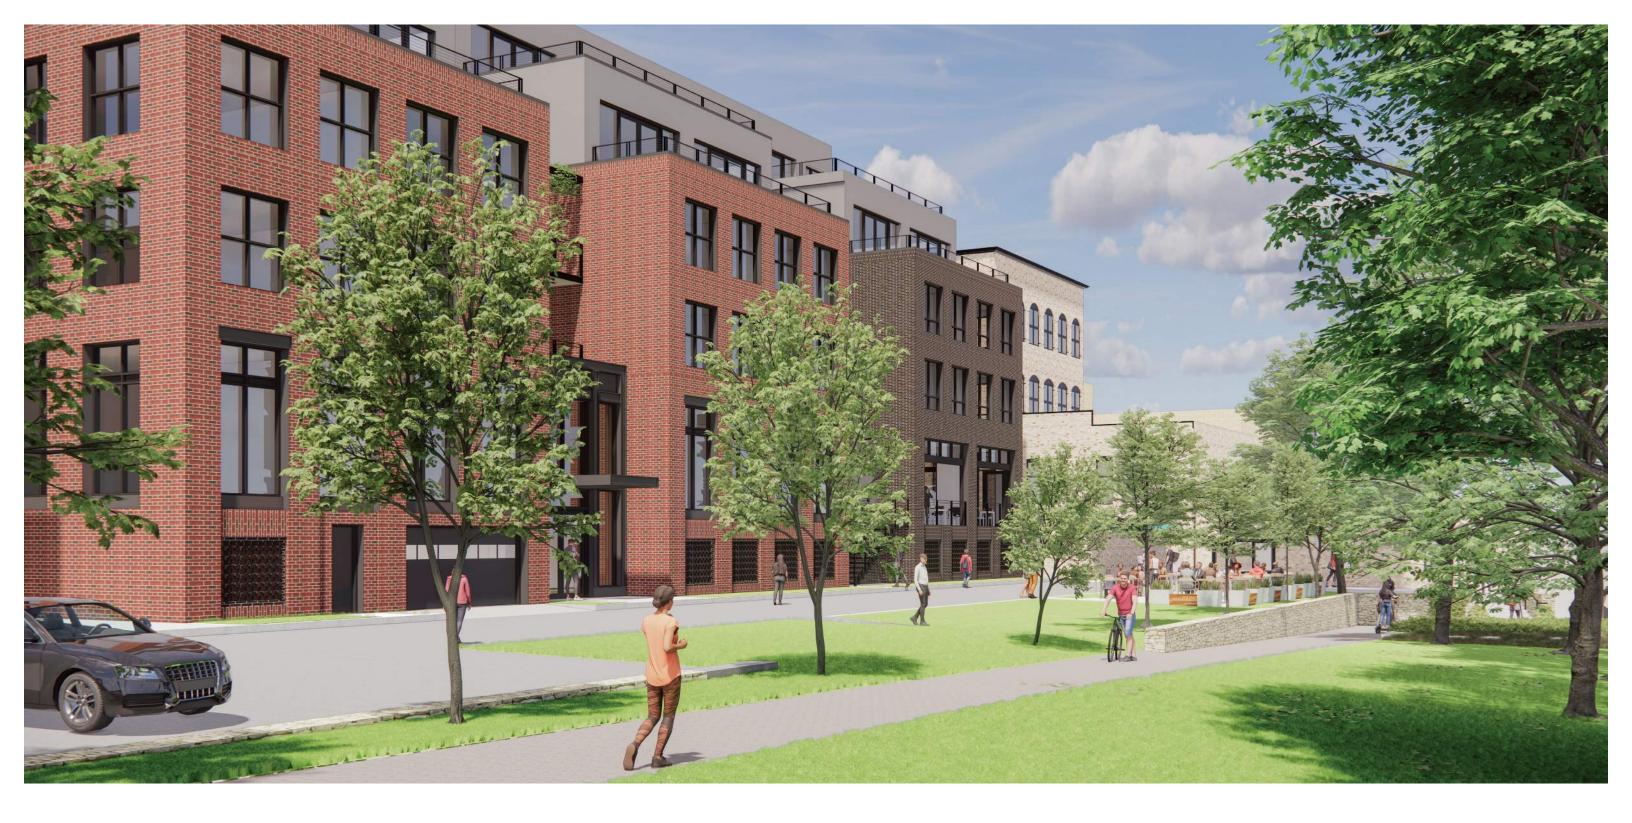

|                |        |       |               |         |        |          |
| Avg RSF/Unit | 1,041     |             |                |                |        |       |               |         |        |          |
| Stalls/Unit  | 0.95      |             |                |                |        |       |               |         |        |          |
| GSF/stall    | 371       |             |                |                |        |       |               |         |        |          |









#### DIVISION STREET ELEVATION

Scale: 1" = 20'-0"







Archer House Redevelopment Northfield, MN VIEW LOOKING NORTH FROM DIVISION STREET





Archer House Redevelopment Northfield, MN





#### VIEW LOOKING SOUTHFROM DIVISION STREET









#### DETAIL VIEW FROM RIVERSIDE COMMON





#### VIEW LOOKING SOUTH FROM RIVERSIDE COMMON