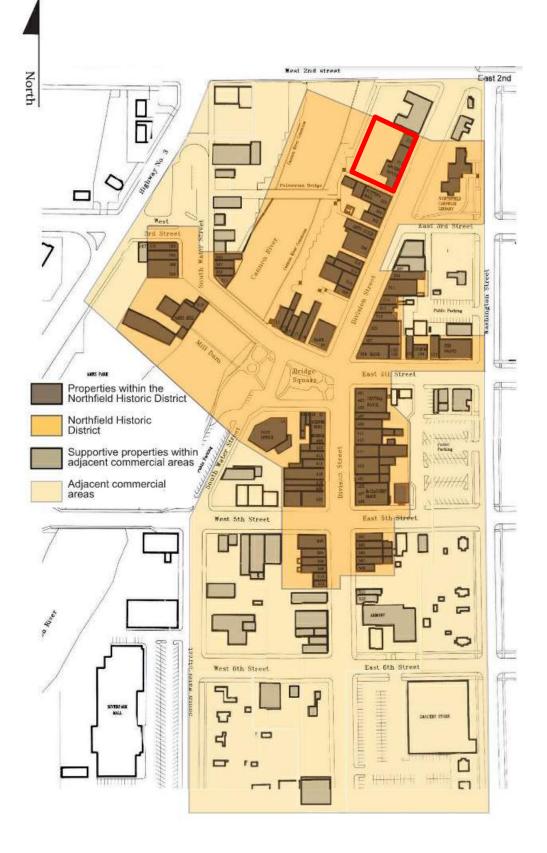

# **STREET LEVEL PLAN**

# LOWER LEVEL PLAN





LEVEL 2 (LEVEL 3 SIMILAR)

# LEVEL 4

LEVEL 5



### UPPER LEVEL FLOOR PLANS

Scale: 1" = 30'-0"



# Archer House - metrics - 06/12/2023

|              | Total GSF | Parking GSF | Parking Stalls | Parking Stalls | Retail |       | Total Res GSF | Res RSF | Res    | Dwelling |
|--------------|-----------|-------------|----------------|----------------|--------|-------|---------------|---------|--------|----------|
|              |           |             | (Standard)     | (Tandem)       |        |       |               |         | Common | Units    |
|              |           |             |                |                |        |       |               |         | GSF    |          |
| Level 5      | 6,324     |             |