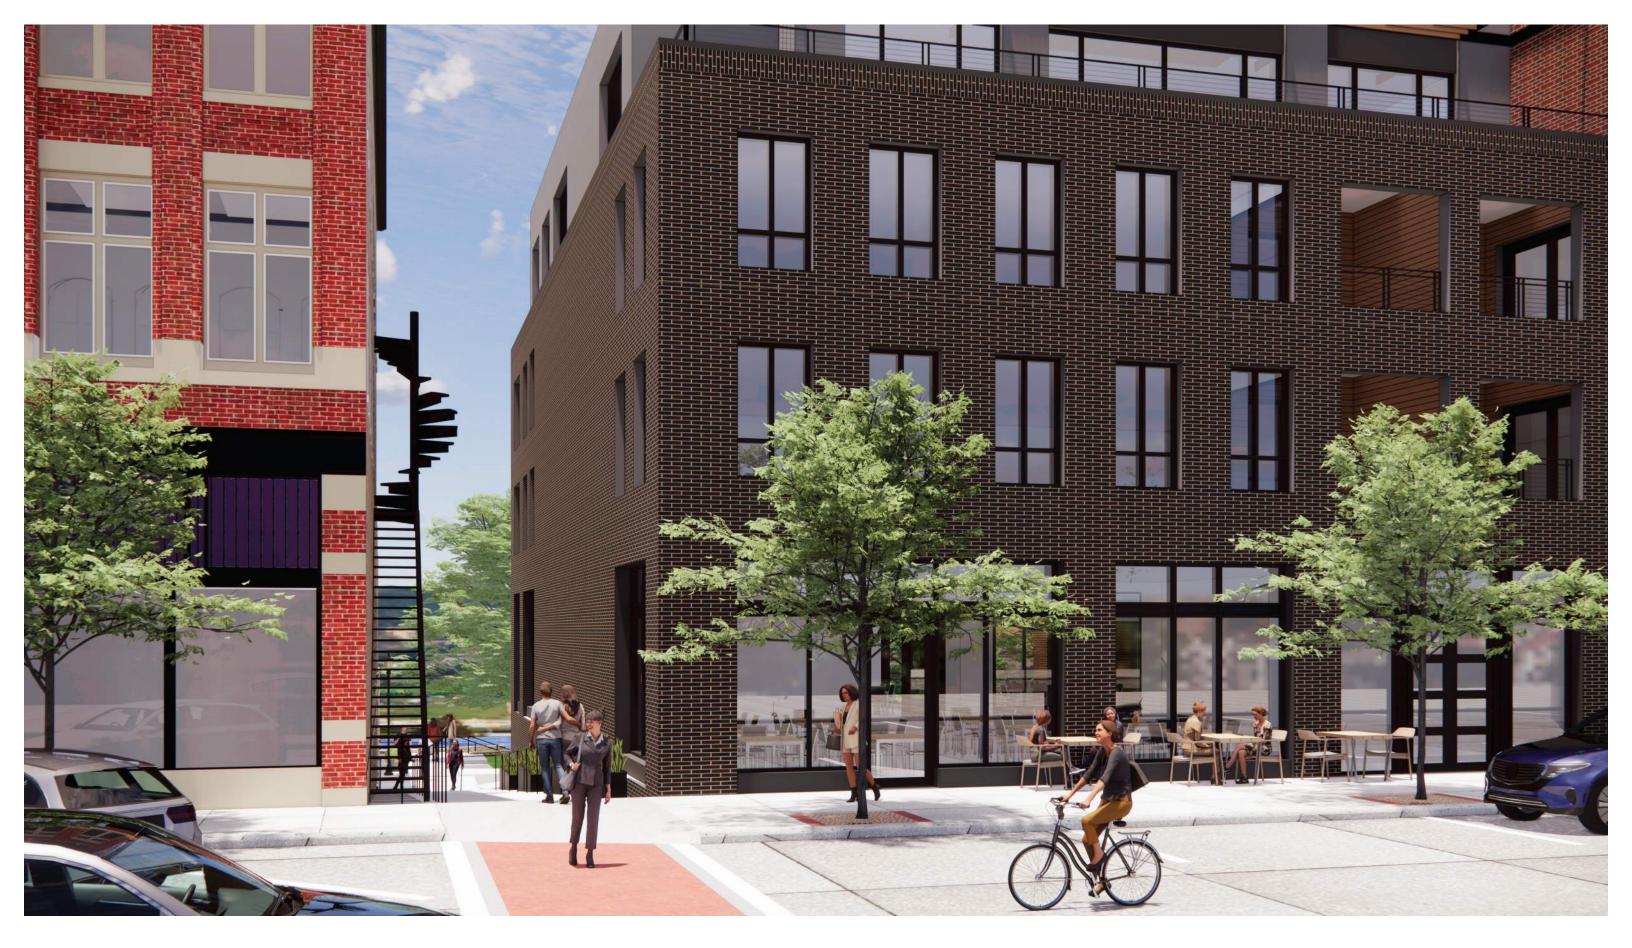

|           |             |                |                |        |       |               |         |        |          |
| Avg RSF/Unit | 1,041     |             |                |                |        |       |               |         |        |          |
| Stalls/Unit  | 0.95      |             |                |                |        |       |               |         |        |          |
| GSF/stall    | 371       |             |                |                |        |       |               |         |        |          |









#### DIVISION STREET ELEVATION

Scale: 1" = 20'-0"







Archer House Redevelopment Northfield, MN VIEW LOOKING NORTH FROM DIVISION STREET





Archer House Redevelopment Northfield, MN





#### VIEW LOOKING SOUTHFROM DIVISION STREET









#### DETAIL VIEW FROM RIVERSIDE COMMON





#### VIEW LOOKING SOUTH FROM RIVERSIDE COMMON