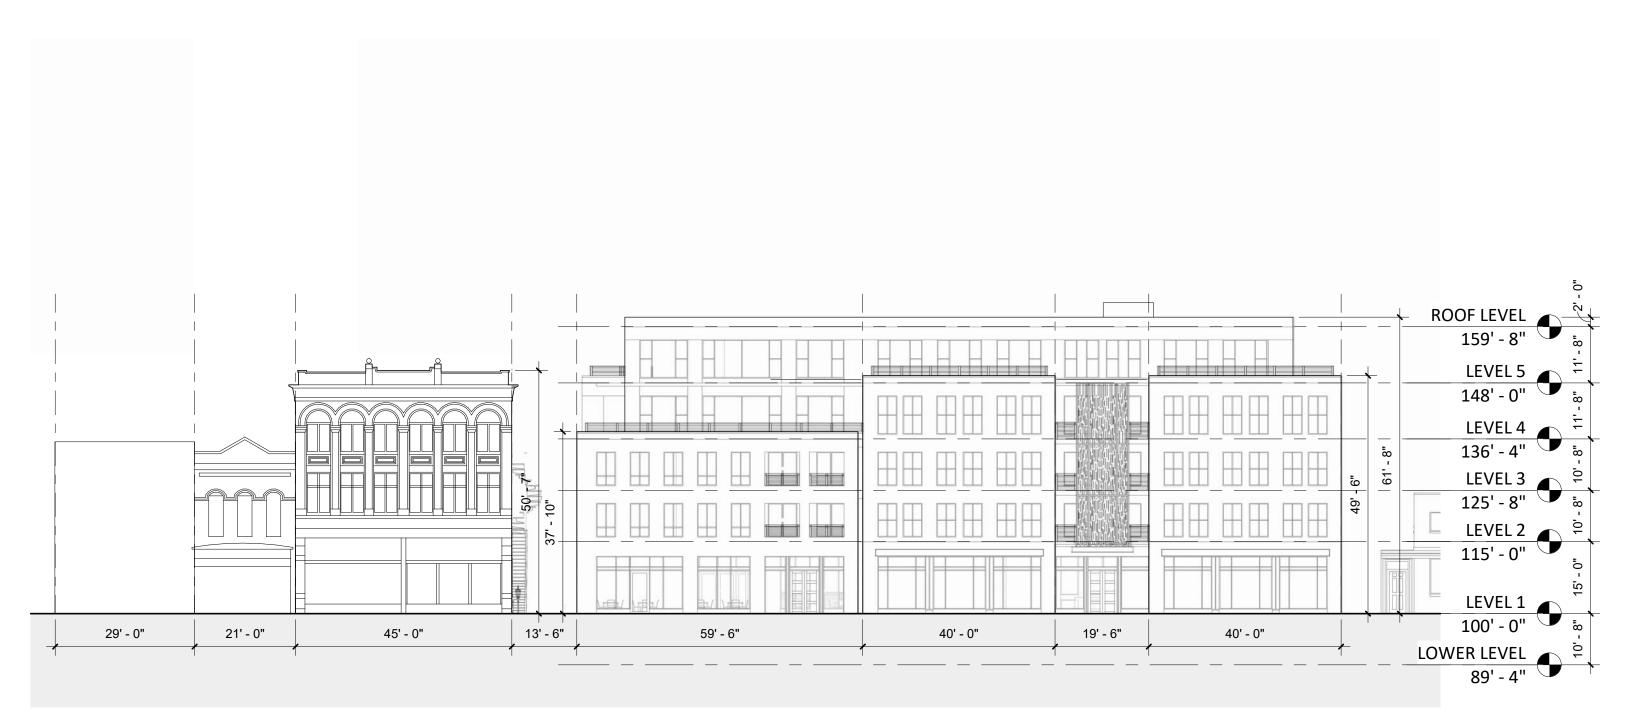

#### DIVISION STREET ELEVATION

Scale: 1" = 20'-0"

Archer House Redevelopment Northfield, MN VIEW LOOKING NORTH FROM DIVISION STREET

Archer House Redevelopment Northfield, MN