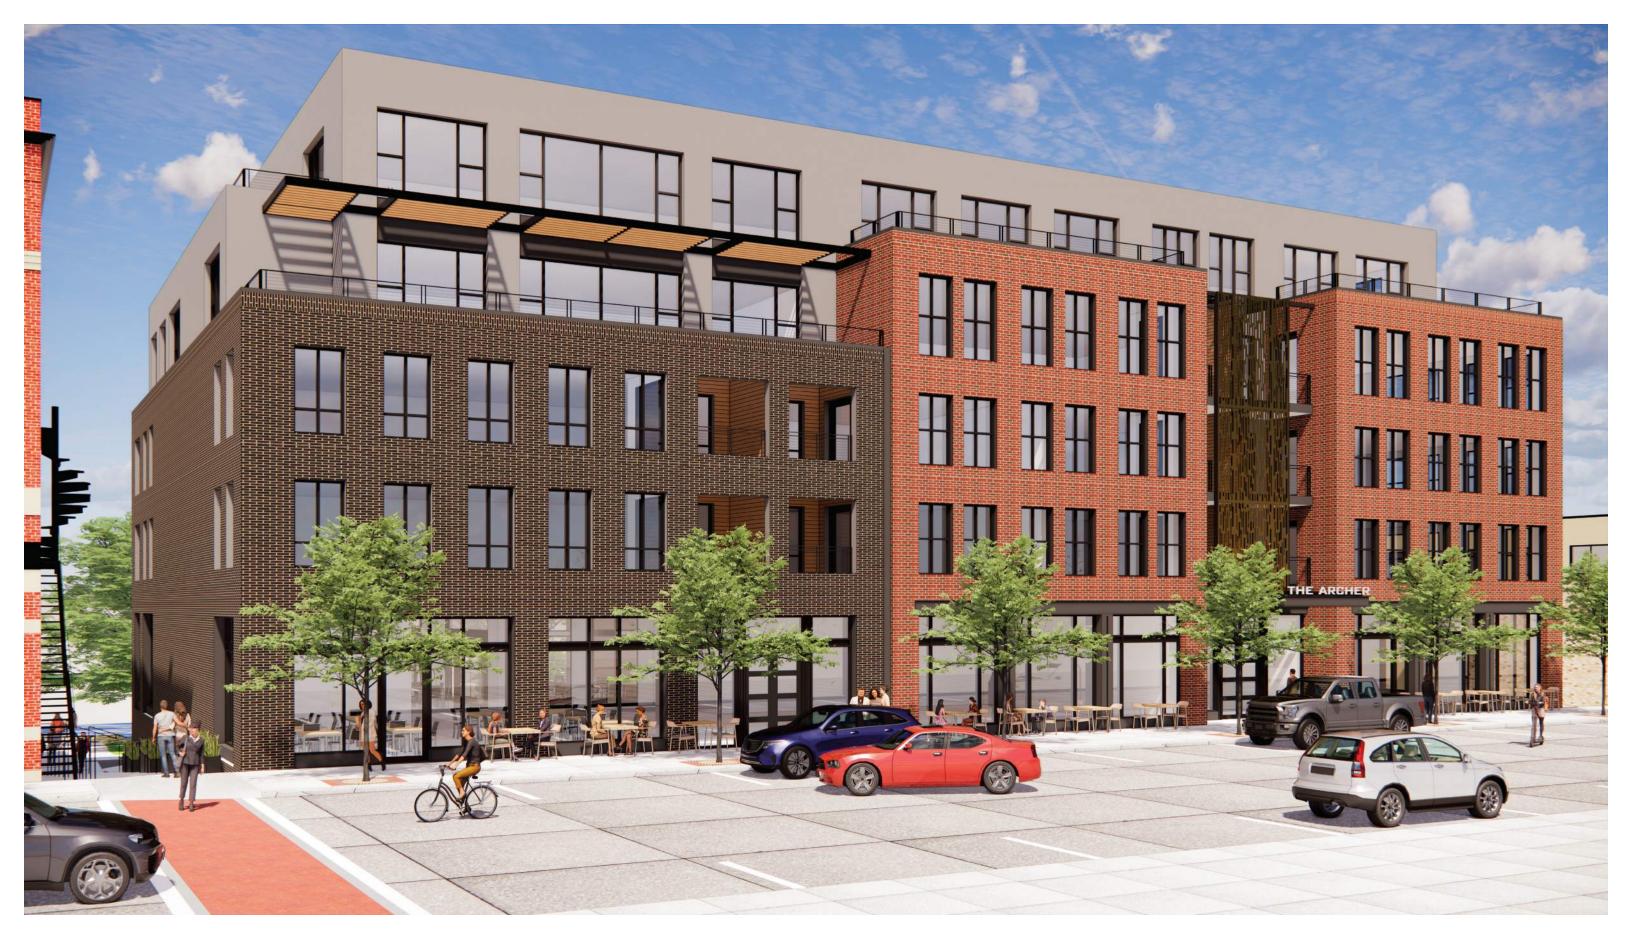

| 4              |        | 8,208 | 48,245        | 39,559  | 8,686  | 38       |
|              |           |             |                |                |        |       |               |         |        |          |
| Avg RSF/Unit | 1,041     |             |                |                |        |       |               |         |        |          |
| Stalls/Unit  | 0.95      |             |                |                |        |       |               |         |        |          |
| GSF/stall    | 371       |             |                |                |        |       |               |         |        |          |









#### DIVISION STREET ELEVATION

Scale: 1" = 20'-0"







Archer House Redevelopment Northfield, MN VIEW LOOKING NORTH FROM DIVISION STREET





Archer House Redevelopment Northfield, MN





#### VIEW LOOKING SOUTHFROM DIVISION STREET









#### DETAIL VIEW FROM RIVERSIDE COMMON





#### VIEW LOOKING SOUTH FROM RIVERSIDE COMMON