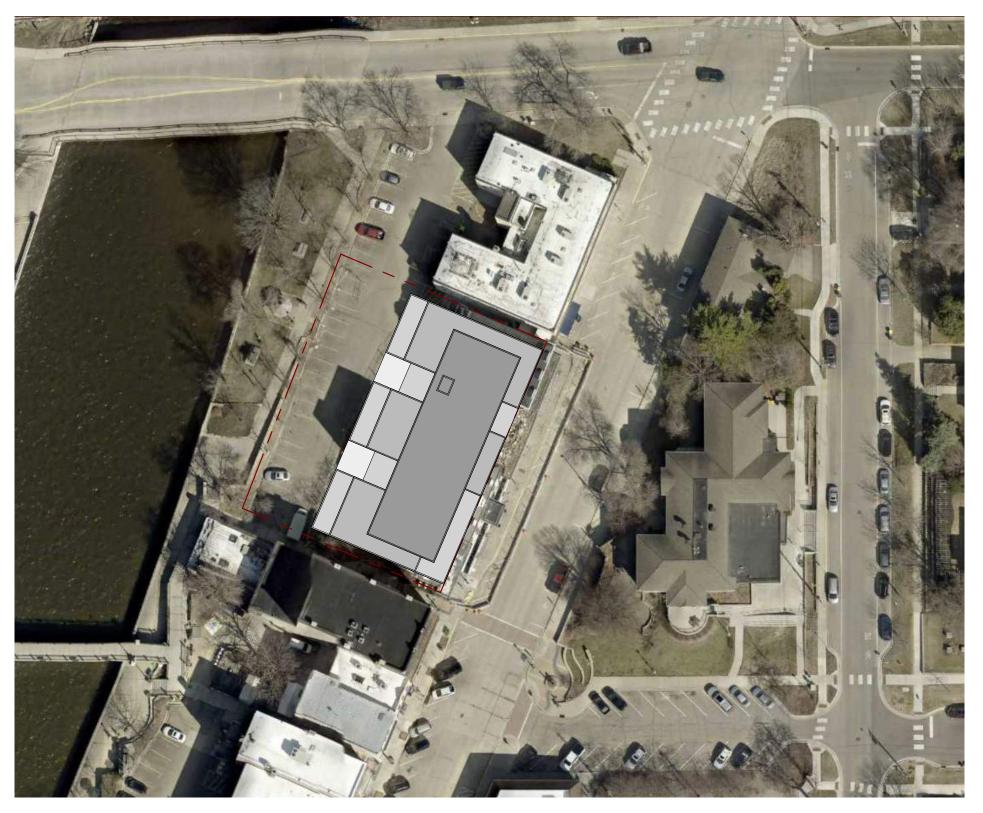

# **STREET LEVEL PLAN**

# LOWER LEVEL PLAN





LEVEL 2 (LEVEL 3 SIMILAR)

# LEVEL 4

LEVEL 5



### UPPER LEVEL FLOOR PLANS

Scale: 1" = 30'-0"



# Archer House - metrics - 06/12/2023

|              | Total GSF | Parking GSF | Parking Stalls | Parking Stalls | Retail |       | Total Res GSF | Res RSF | Res    | Dwelling |
|--------------|-----------|-------------|----------------|----------------|--------|-------|---------------|---------|--------|----------|
|              |           |             | (Standard)     | (Tandem)       |        |       |               |         | Common | Units    |
|              |           |             |                |                |        |       |               |         | GSF    |          |
| Level 5      | 6,324     |             |