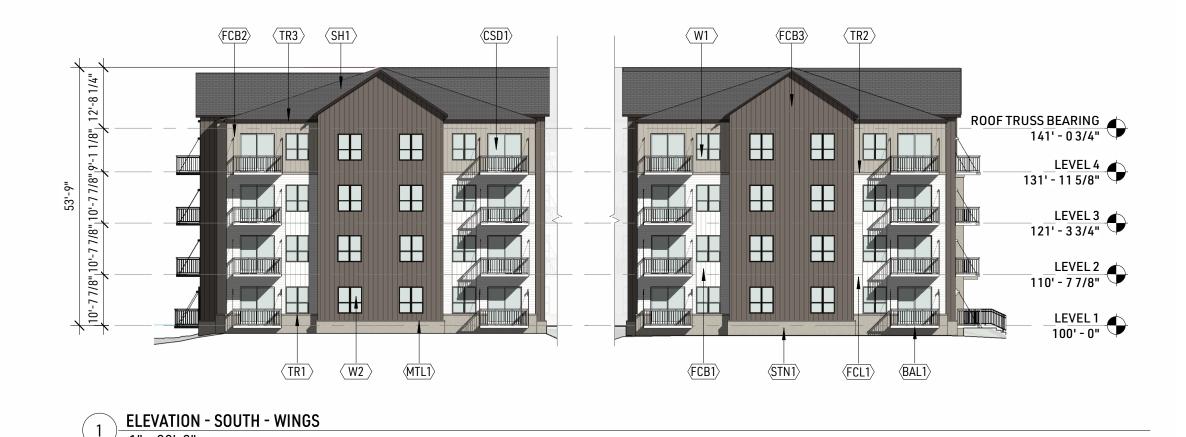

#### FARMINGTON APARTMENTS

Farmington, Minnesota 24-009.00

Typical Floor Plan -Levels P1 & 2-4

| KEYNOTES - EXTERIOR |                                                    |  |
|---------------------|----------------------------------------------------|--|
| Note #              | Note                                               |  |
|                     |                                                    |  |
| BAL1                | ALUMINUM BALCONY - WHITE                           |  |
| BAL2                | ALUMINUM BALCONY - DARK BRONZE                     |  |
| CMU1                | SPLIT FACED INSULATED CMU - SLATE                  |  |
| CSD1                | INSULATED COMPOSITE SLIDING DOOR - WHITE           |  |
| CSD2                | INSULATED COMPOSITE SLIDING DOOR - DARK BRONZE     |  |
| FCB1                | FIBER CEMENT BOARD & BATTEN - WHITE                |  |
| FCB2                | FIBER CEMENT BOARD & BATTEN                        |  |
| FCB3                | FIBER CEMENT BOARD & BATTEN - BROWN                |  |
| FCL1                | FIBER CEMENT LAP SIDING                            |  |
| MP1                 | MAGICPAK ALL-IN-ONE HVAC SYSTEM VENT - WHITE       |  |
| MP2                 | MAGICPAK ALL-IN-ONE HVAC SYSTEM VENT - TAN         |  |
| MP3                 | MAGICPAK ALL-IN-ONE HVAC SYSTEM VENT - DARK BRONZE |  |
| MTL1                | PREFINISHED METAL FLASHING/CAP/CANOPY - SLATE      |  |
| OHD1                | INSULATED OVERHEAD METAL DOOR - DARK BRONZE        |  |
| SF1                 | INSULATED ALUMINUM STOREFRONT - WHITE              |  |
| SF2                 | INSULATED ALUMINUM STOREFRONT - DARK BRONZE        |  |
| SH1                 | ASPHALT SHINGLES - GREY                            |  |
| STN1                | STONE - SLATE                                      |  |
| TR1                 | TRIM BOARD/FACIA - WHITE                           |  |
| TR2                 | TRIM BOARD/FACIA - TAN                             |  |
| TR3                 | TRIM BOARD/FACIA - DARK BRONZE                     |  |
| W1                  | WINDOW - WHITE FRAME                               |  |
| W2                  | WINDOW - DARK BRONZE FRAME                         |  |
| WD1                 | WOOD ACCENT FEATURE - STAINED/TREATED WOOD         |  |

2 <u>ELEVATION - NORTH - WING</u> 1" = 20'-0"

**ELEVATION - NORTH - MAIN ENTRY** 

1" = 20'-0"

#### SITE PLAN REVIEW 05.03.2024

#### FARMINGTON APARTMENTS

Farmington, Minnesota 24-009.00

BUILDING ELEVATIONS

©2024 DJR

| ROOF TRUSS BEARING<br>141' - 0 3/4" | Ð      |
|-------------------------------------|--------|
| LEVEL 4<br>131' - 11 5/8"           | Ð      |
| LEVEL 3<br>121' - 3 3/4"            | Ð      |
| LEVEL 2<br>110' - 7 7/8"            | igodol |
| LEVEL 1<br>100' - 0"                | Ð      |