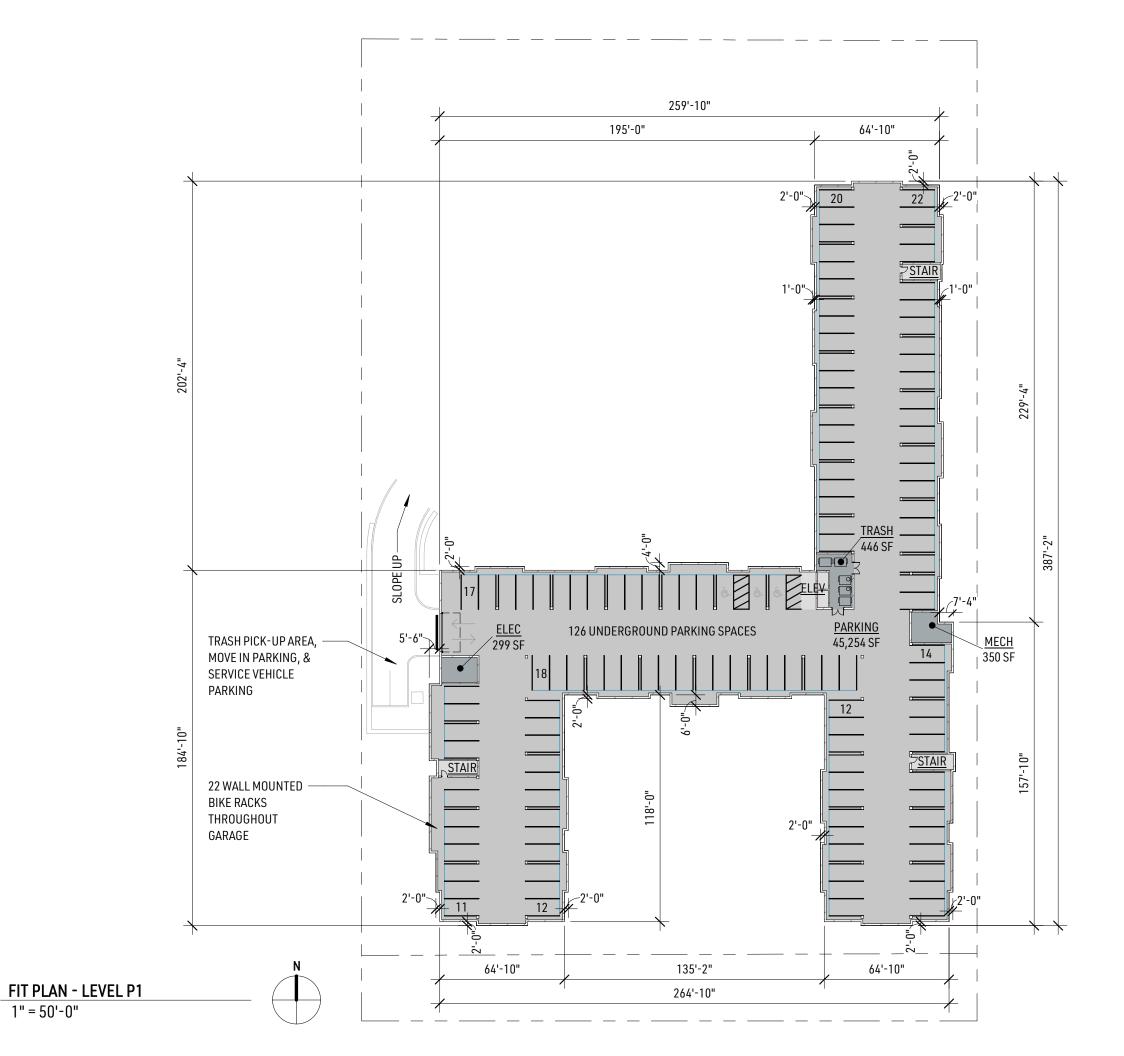

#### FARMINGTON **APARTMENTS**

Farmington, Minnesota

24-009.00

Floor Plan - Level P1

Δ

1" = 50'-0"