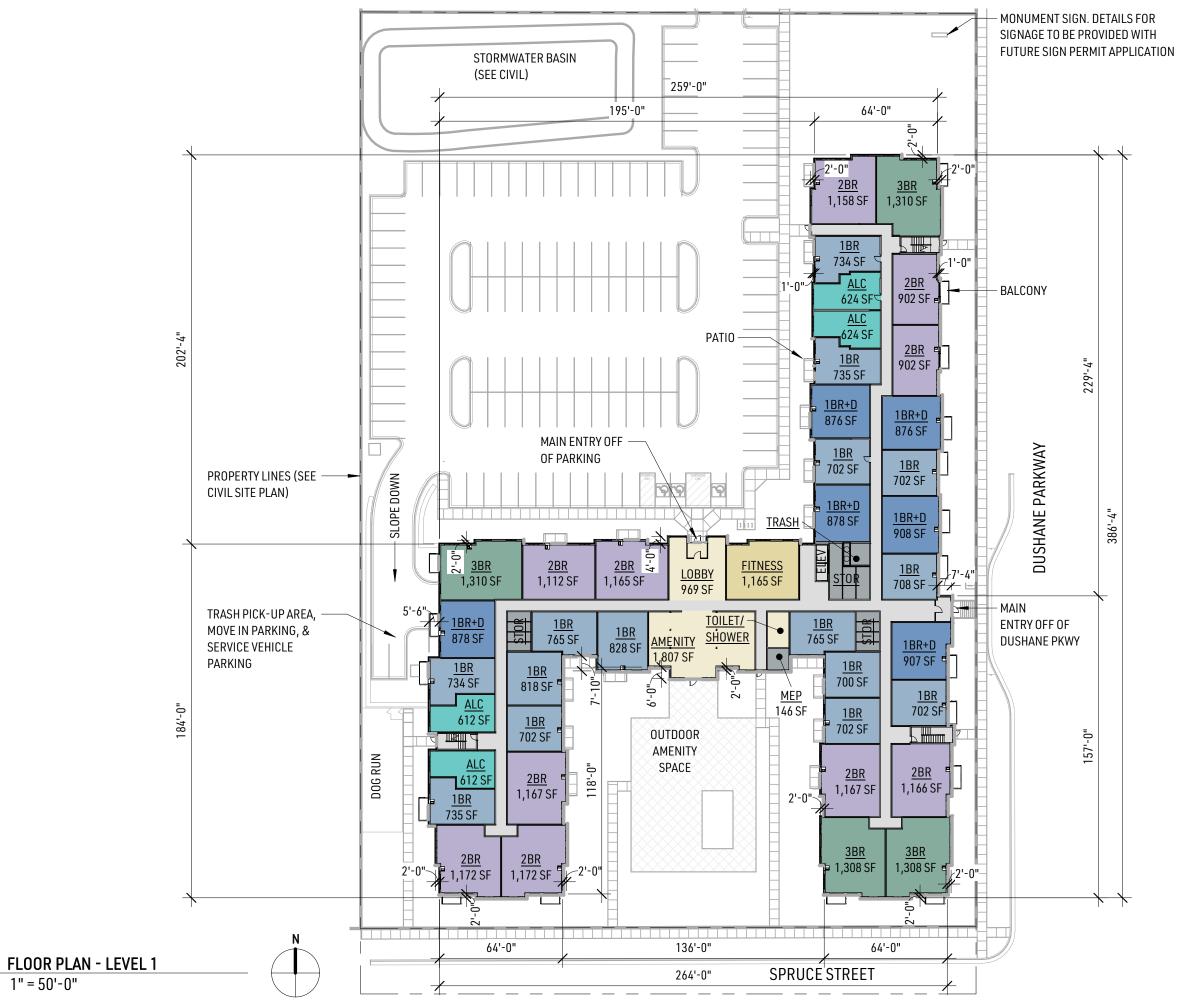

#### FARMINGTON **APARTMENTS**

Farmington, Minnesota

24-009.00

Floor Plan - Level 1

**TYPICAL FIT PLAN - LEVELS 2-4** 1" = 50'-0"