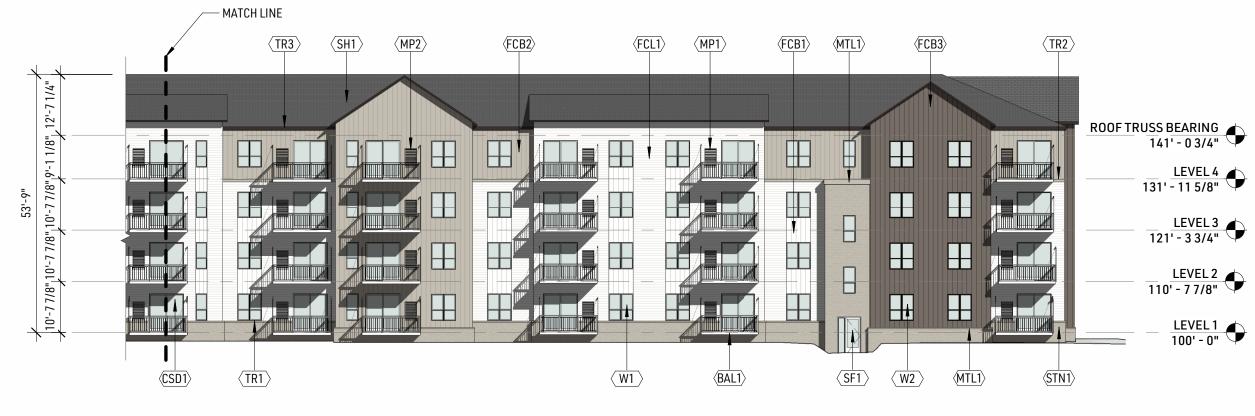

2 <u>ELEVATION - NORTH - WING</u> 1" = 20'-0"

**ELEVATION - NORTH - MAIN ENTRY** 

1" = 20'-0"

#### SITE PLAN REVIEW 05.03.2024

#### FARMINGTON APARTMENTS

Farmington, Minnesota 24-009.00

BUILDING ELEVATIONS

©2024 DJR

| ROOF TRUSS BEARING<br>141' - 0 3/4" | Ð      |
|-------------------------------------|--------|
| LEVEL 4<br>131' - 11 5/8"           | Ð      |
| LEVEL 3<br>121' - 3 3/4"            | Ð      |
| LEVEL 2<br>110' - 7 7/8"            | igodol |
| LEVEL 1<br>100' - 0"                | Ð      |

ROOF TRUSS BEARING 141' - 0 3/4"

> LEVEL 4 131' - 11 5/8" 🛈

LEVEL 3 121' - 3 3/4"

LEVEL 2 110' - 7 7/8"

> LEVEL 1 100' - 0"

1" = 20'-0"