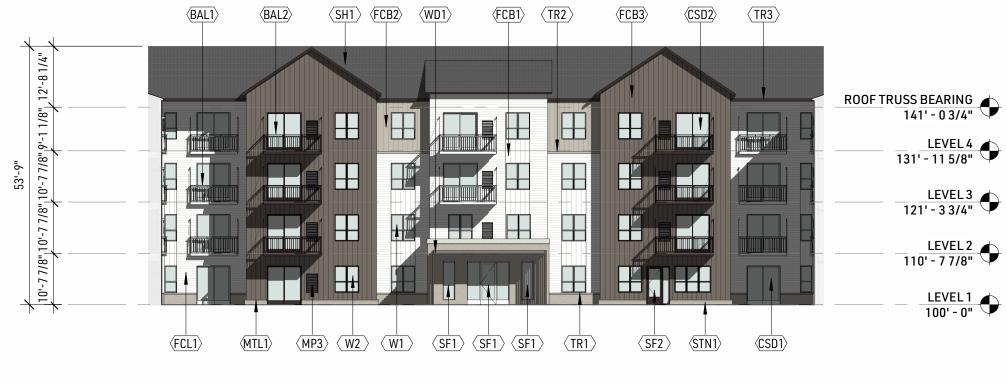

#### SITE PLAN REVIEW 05.03.2024

#### FARMINGTON APARTMENTS

Farmington, Minnesota 24-009.00

BUILDING ELEVATIONS

**ELEVATION - WEST - SOUTH PORTION** 1 1" = 20'-0"

#### FARMINGTON APARTMENTS

Farmington, Minnesota 24-009.00

Typical Floor Plan -Levels P1 & 2-4

| KEYNOTES - EXTERIOR |                                                    |  |
|---------------------|----------------------------------------------------|--|
| Note #              | Note                                               |  |
|                     |                                                    |  |
| BAL1                | ALUMINUM BALCONY - WHITE                           |  |
| BAL2                | ALUMINUM BALCONY - DARK BRONZE                     |  |
| CMU1                | SPLIT FACED INSULATED CMU - SLATE                  |  |
| CSD1                | INSULATED COMPOSITE SLIDING DOOR - WHITE           |  |
| CSD2                | INSULATED COMPOSITE SLIDING DOOR - DARK BRONZE     |  |
| FCB1                | FIBER CEMENT BOARD & BATTEN - WHITE                |  |
| FCB2                | FIBER CEMENT BOARD & BATTEN                        |  |
| FCB3                | FIBER CEMENT BOARD & BATTEN - BROWN                |  |
| FCL1                | FIBER CEMENT LAP SIDING                            |  |
| MP1                 | MAGICPAK ALL-IN-ONE HVAC SYSTEM VENT - WHITE       |  |
| MP2                 | MAGICPAK ALL-IN-ONE HVAC SYSTEM VENT - TAN         |  |
| MP3                 | MAGICPAK ALL-IN-ONE HVAC SYSTEM VENT - DARK BRONZE |  |
| MTL1                | PREFINISHED METAL FLASHING/CAP/CANOPY - SLATE      |  |
| OHD1                | INSULATED OVERHEAD METAL DOOR - DARK BRONZE        |  |
| SF1                 | INSULATED ALUMINUM STOREFRONT - WHITE              |  |
| SF2                 | INSULATED ALUMINUM STOREFRONT - DARK BRONZE        |  |
| SH1                 | ASPHALT SHINGLES - GREY                            |  |
| STN1                | STONE - SLATE                                      |  |
| TR1                 | TRIM BOARD/FACIA - WHITE                           |  |
| TR2                 | TRIM BOARD/FACIA - TAN                             |  |
| TR3                 | TRIM BOARD/FACIA - DARK BRONZE                     |  |
| W1                  | WINDOW - WHITE FRAME                               |  |
| W2                  | WINDOW - DARK BRONZE FRAME                         |  |
| WD1                 | WOOD ACCENT FEATURE - STAINED/TREATED WOOD         |  |

#### FARMINGTON APARTMENTS

Farmington, Minnesota 24-009.00

BUILDING ELEVATIONS

©2024 DJR

| ROOF TRUSS BEARING<br>141' - 0 3/4" | Ð      |
|-------------------------------------|--------|
| LEVEL 4<br>131' - 11 5/8"           | Ð      |
| LEVEL 3<br>121' - 3 3/4"            | Ð      |
| LEVEL 2<br>110' - 7 7/8"            | igodol |
| LEVEL 1<br>100' - 0"                | Ð      |