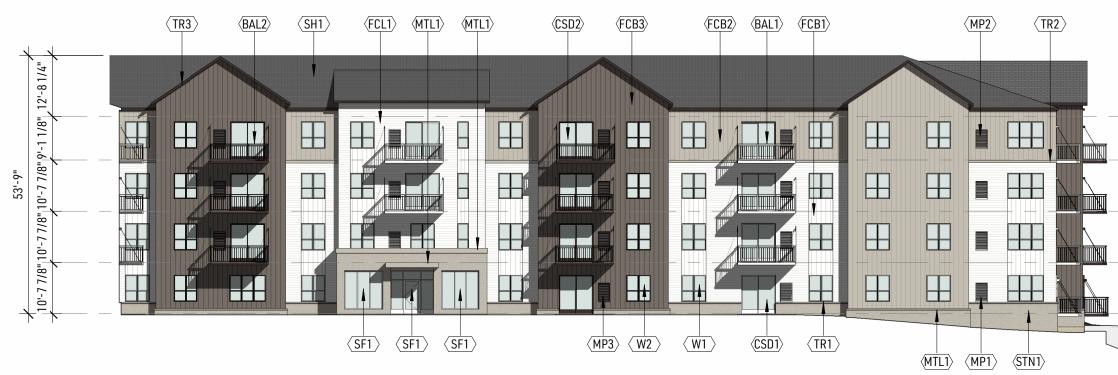

#### SITE PLAN REVIEW

05.03.2024

#### FARMINGTON APARTMENTS

Farmington, Minnesota 24-009.00

BUILDING ELEVATIONS

1" = 20'-0

#### FARMINGTON APARTMENTS

Farmington, Minnesota 24-009.00

Typical Floor Plan -Levels P1 & 2-4

| KEYNOTES - EXTERIOR |                                                    |  |
|---------------------|----------------------------------------------------|--|
| Note #              | Note                                               |  |
|                     |                                                    |  |
| BAL1                | ALUMINUM BALCONY - WHITE                           |  |
| BAL2                | ALUMINUM BALCONY - DARK BRONZE                     |  |
| CMU1                | SPLIT FACED INSULATED CMU - SLATE                  |  |
| CSD1                | INSULATED COMPOSITE SLIDING DOOR - WHITE           |  |
| CSD2                | INSULATED COMPOSITE SLIDING DOOR - DARK BRONZE     |  |
| FCB1                | FIBER CEMENT BOARD & BATTEN - WHITE                |  |
| FCB2                | FIBER CEMENT BOARD & BATTEN                        |  |
| FCB3                | FIBER CEMENT BOARD & BATTEN - BROWN                |  |
| FCL1                | FIBER CEMENT LAP SIDING                            |  |
| MP1                 | MAGICPAK ALL-IN-ONE HVAC SYSTEM VENT - WHITE       |  |
| MP2                 | MAGICPAK ALL-IN-ONE HVAC SYSTEM VENT - TAN         |  |
| MP3                 | MAGICPAK ALL-IN-ONE HVAC SYSTEM VENT - DARK BRONZE |  |
| MTL1                | PREFINISHED METAL FLASHING/CAP/CANOPY - SLATE      |  |
| OHD1                | INSULATED OVERHEAD METAL DOOR - DARK BRONZE        |  |
| SF1                 | INSULATED ALUMINUM STOREFRONT - WHITE              |  |
| SF2                 | INSULATED ALUMINUM STOREFRONT - DARK BRONZE        |  |
| SH1                 | ASPHALT SHINGLES - GREY                            |  |
| STN1                | STONE - SLATE                                      |  |
| TR1                 | TRIM BOARD/FACIA - WHITE                           |  |
| TR2                 | TRIM BOARD/FACIA - TAN                             |  |
| TR3                 | TRIM BOARD/FACIA - DARK BRONZE                     |  |
| W1                  | WINDOW - WHITE FRAME                               |  |
| W2                  | WINDOW - DARK BRONZE FRAME                         |  |
| WD1                 | WOOD ACCENT FEATURE - STAINED/TREATED WOOD         |  |