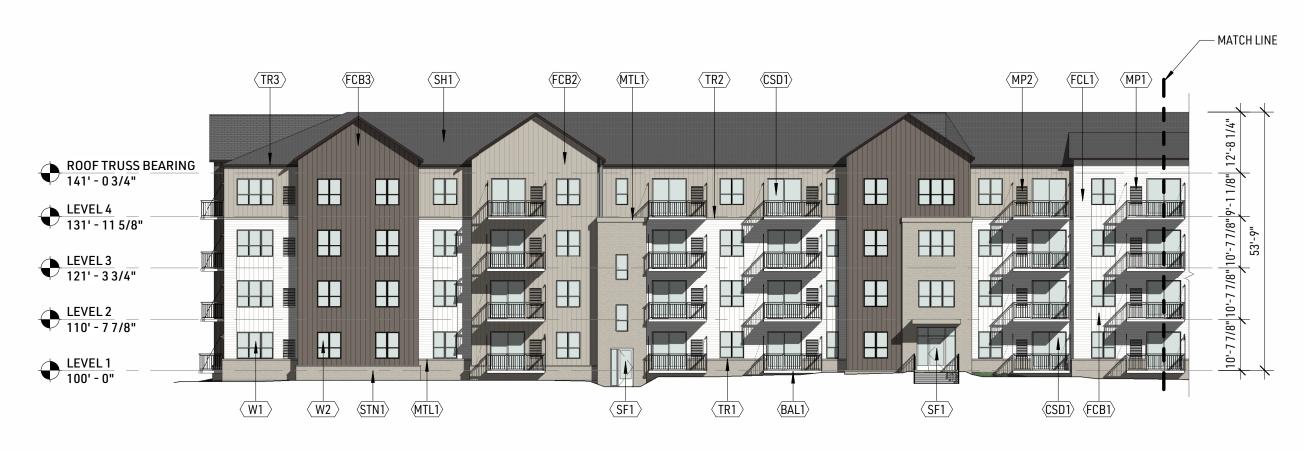

#### SITE PLAN REVIEW

05.03.2024

#### FARMINGTON APARTMENTS

Farmington, Minnesota 24-009.00

BUILDING ELEVATIONS

1" = 20'-0