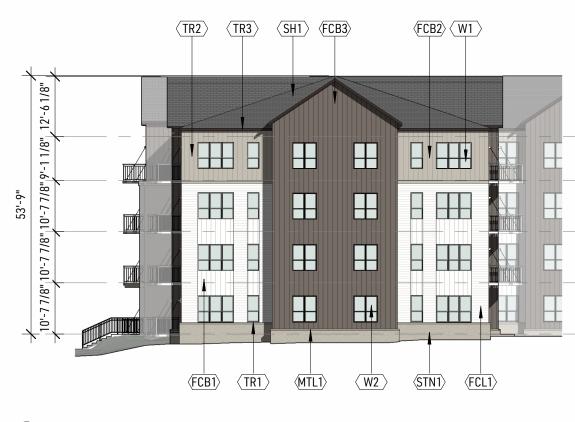

2 <u>ELEVATION - NORTH - WING</u> 1" = 20'-0"

**ELEVATION - NORTH - MAIN ENTRY** 

1" = 20'-0"

#### SITE PLAN REVIEW 05.03.2024

#### FARMINGTON APARTMENTS

Farmington, Minnesota 24-009.00

BUILDING ELEVATIONS

©2024 DJR

| ROOF TRUSS BEARING<br>141' - 0 3/4" | Ð      |
|-------------------------------------|--------|
| LEVEL 4<br>131' - 11 5/8"           | Ð      |
| LEVEL 3<br>121' - 3 3/4"            | Ð      |
| LEVEL 2<br>110' - 7 7/8"            | igodol |
| LEVEL 1<br>100' - 0"                | Ð      |

#### FARMINGTON APARTMENTS

Farmington, Minnesota 24-009.00

Typical Floor Plan -Levels P1 & 2-4

| KEYNOTES - EXTERIOR |                                                    |  |
|---------------------|----------------------------------------------------|--|
| Note #              | Note                                               |  |
|                     |                                                    |  |
| BAL1                | ALUMINUM BALCONY - WHITE                           |  |
| BAL2                | ALUMINUM BALCONY - DARK BRONZE                     |  |
| CMU1                | SPLIT FACED INSULATED CMU - SLATE                  |  |
| CSD1                | INSULATED COMPOSITE SLIDING DOOR - WHITE           |  |
| CSD2                | INSULATED COMPOSITE SLIDING DOOR - DARK BRONZE     |  |
| FCB1                | FIBER CEMENT BOARD & BATTEN - WHITE                |  |
| FCB2                | FIBER CEMENT BOARD & BATTEN                        |  |
| FCB3                | FIBER CEMENT BOARD & BATTEN - BROWN                |  |
| FCL1                | FIBER CEMENT LAP SIDING                            |  |
| MP1                 | MAGICPAK ALL-IN-ONE HVAC SYSTEM VENT - WHITE       |  |
| MP2                 | MAGICPAK ALL-IN-ONE HVAC SYSTEM VENT - TAN         |  |
| MP3                 | MAGICPAK ALL-IN-ONE HVAC SYSTEM VENT - DARK BRONZE |  |
| MTL1                | PREFINISHED METAL FLASHING/CAP/CANOPY - SLATE      |  |
| OHD1                | INSULATED OVERHEAD METAL DOOR - DARK BRONZE        |  |
| SF1                 | INSULATED ALUMINUM STOREFRONT - WHITE              |  |
| SF2                 | INSULATED ALUMINUM STOREFRONT - DARK BRONZE        |  |
| SH1                 | ASPHALT SHINGLES - GREY                            |  |
| STN1                | STONE - SLATE                                      |  |
| TR1                 | TRIM BOARD/FACIA - WHITE                           |  |
| TR2                 | TRIM BOARD/FACIA - TAN                             |  |
| TR3                 | TRIM BOARD/FACIA - DARK BRONZE                     |  |
| W1                  | WINDOW - WHITE FRAME                               |  |
| W2                  | WINDOW - DARK BRONZE FRAME                         |  |
| WD1                 | WOOD ACCENT FEATURE - STAINED/TREATED WOOD         |  |