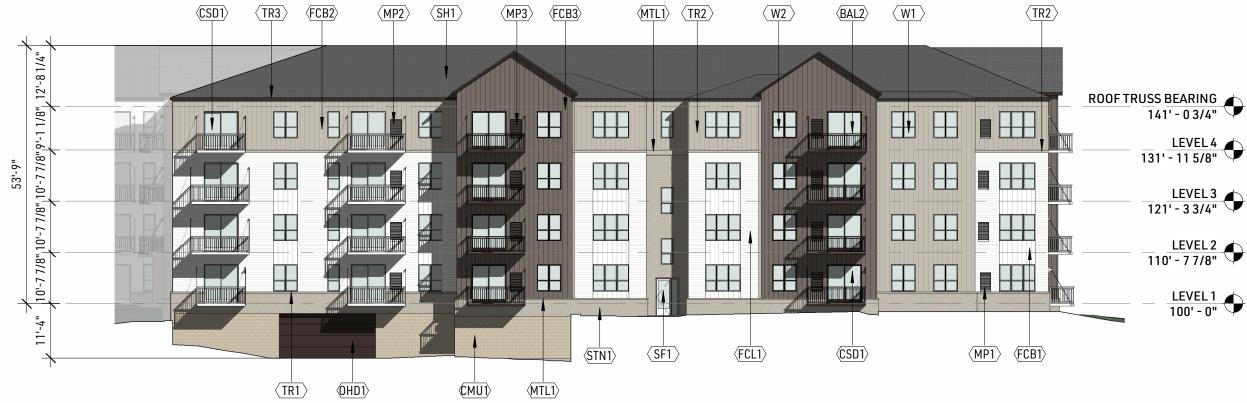

#### FARMINGTON APARTMENTS

Farmington, Minnesota 24-009.00

Typical Floor Plan -Levels P1 & 2-4

| KEYNOTES - EXTERIOR |                                                    |  |
|---------------------|----------------------------------------------------|--|
| Note #              | Note                                               |  |
|                     |                                                    |  |
| BAL1                | ALUMINUM BALCONY - WHITE                           |  |
| BAL2                | ALUMINUM BALCONY - DARK BRONZE                     |  |
| CMU1                | SPLIT FACED INSULATED CMU - SLATE                  |  |
| CSD1                | INSULATED COMPOSITE SLIDING DOOR - WHITE           |  |
| CSD2                | INSULATED COMPOSITE SLIDING DOOR - DARK BRONZE     |  |
| FCB1                | FIBER CEMENT BOARD & BATTEN - WHITE                |  |
| FCB2                | FIBER CEMENT BOARD & BATTEN                        |  |
| FCB3                | FIBER CEMENT BOARD & BATTEN - BROWN                |  |
| FCL1                | FIBER CEMENT LAP SIDING                            |  |
| MP1                 | MAGICPAK ALL-IN-ONE HVAC SYSTEM VENT - WHITE       |  |
| MP2                 | MAGICPAK ALL-IN-ONE HVAC SYSTEM VENT - TAN         |  |
| MP3                 | MAGICPAK ALL-IN-ONE HVAC SYSTEM VENT - DARK BRONZE |  |
| MTL1                | PREFINISHED METAL FLASHING/CAP/CANOPY - SLATE      |  |
| OHD1                | INSULATED OVERHEAD METAL DOOR - DARK BRONZE        |  |
| SF1                 | INSULATED ALUMINUM STOREFRONT - WHITE              |  |
| SF2                 | INSULATED ALUMINUM STOREFRONT - DARK BRONZE        |  |
| SH1                 | ASPHALT SHINGLES - GREY                            |  |
| STN1                | STONE - SLATE                                      |  |
| TR1                 | TRIM BOARD/FACIA - WHITE                           |  |
| TR2                 | TRIM BOARD/FACIA - TAN                             |  |
| TR3                 | TRIM BOARD/FACIA - DARK BRONZE                     |  |
| W1                  | WINDOW - WHITE FRAME                               |  |
| W2                  | WINDOW - DARK BRONZE FRAME                         |  |
| WD1                 | WOOD ACCENT FEATURE - STAINED/TREATED WOOD         |  |

2 <u>ELEVATION - NORTH - WING</u> 1" = 20'-0"

**ELEVATION - NORTH - MAIN ENTRY** 

1" = 20'-0"

#### SITE PLAN REVIEW 05.03.2024

#### FARMINGTON APARTMENTS

Farmington, Minnesota 24-009.00

BUILDING ELEVATIONS

©2024 DJR

| ROOF TRUSS BEARING<br>141' - 0 3/4" | Ð      |
|-------------------------------------|--------|
| LEVEL 4<br>131' - 11 5/8"           | Ð      |
| LEVEL 3<br>121' - 3 3/4"            | Ð      |
| LEVEL 2<br>110' - 7 7/8"            | igodol |
| LEVEL 1<br>100' - 0"                | Ð      |