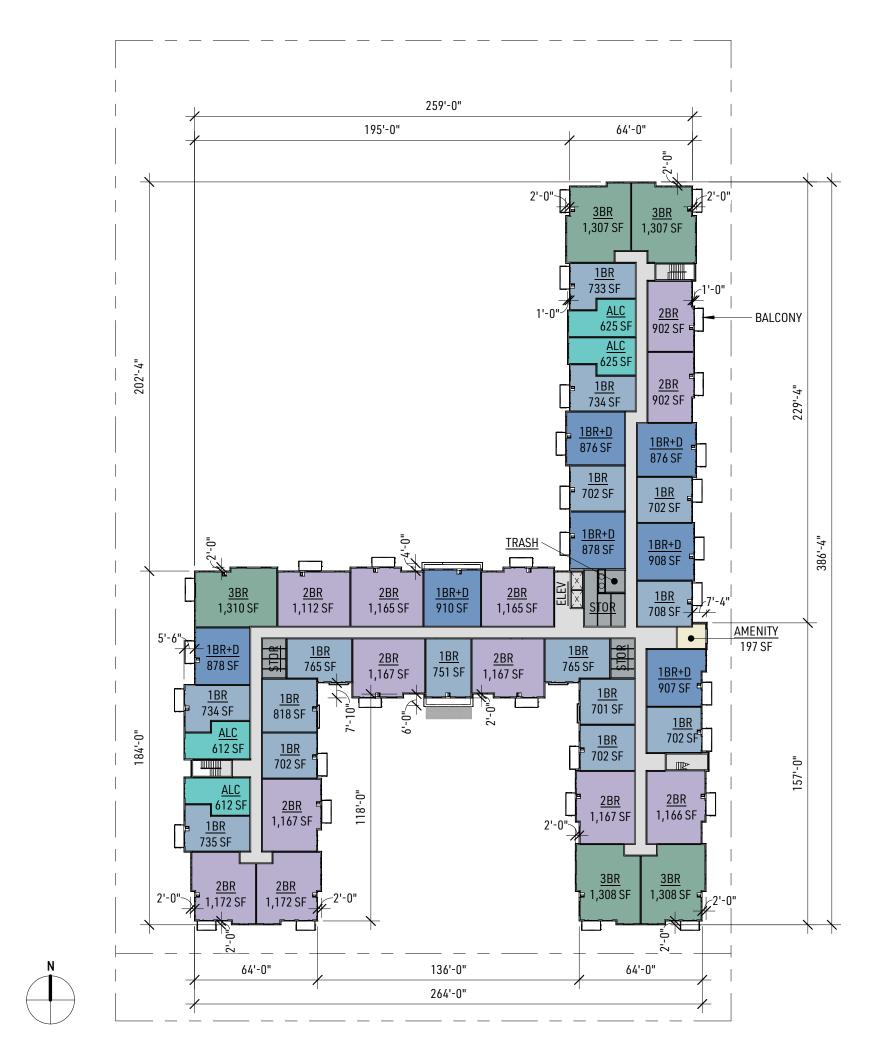

#### FARMINGTON APARTMENTS

Farmington, Minnesota 24-009.00

Typical Floor Plan -Levels P1 & 2-4

| KEYNOTES - EXTERIOR |                                                    |  |
|---------------------|----------------------------------------------------|--|
| Note #              | Note                                               |  |
|                     |                                                    |  |
| BAL1                | ALUMINUM BALCONY - WHITE                           |  |
| BAL2                | ALUMINUM BALCONY - DARK BRONZE                     |  |
| CMU1                | SPLIT FACED INSULATED CMU - SLATE                  |  |
| CSD1                | INSULATED COMPOSITE SLIDING DOOR - WHITE           |  |
| CSD2                | INSULATED COMPOSITE SLIDING DOOR - DARK BRONZE     |  |
| FCB1                | FIBER CEMENT BOARD & BATTEN - WHITE                |  |
| FCB2                | FIBER CEMENT BOARD & BATTEN                        |  |
| FCB3                | FIBER CEMENT BOARD & BATTEN - BROWN                |  |
| FCL1                | FIBER CEMENT LAP SIDING                            |  |
| MP1                 | MAGICPAK ALL-IN-ONE HVAC SYSTEM VENT - WHITE       |  |
| MP2                 | MAGICPAK ALL-IN-ONE HVAC SYSTEM VENT - TAN         |  |
| MP3                 | MAGICPAK ALL-IN-ONE HVAC SYSTEM VENT - DARK BRONZE |  |
| MTL1                | PREFINISHED METAL FLASHING/CAP/CANOPY - SLATE      |  |
| OHD1                | INSULATED OVERHEAD METAL DOOR - DARK BRONZE        |  |
| SF1                 | INSULATED ALUMINUM STOREFRONT - WHITE              |  |
| SF2                 | INSULATED ALUMINUM STOREFRONT - DARK BRONZE        |  |
| SH1                 | ASPHALT SHINGLES - GREY                            |  |
| STN1                | STONE - SLATE                                      |  |
| TR1                 | TRIM BOARD/FACIA - WHITE                           |  |
| TR2                 | TRIM BOARD/FACIA - TAN                             |  |
| TR3                 | TRIM BOARD/FACIA - DARK BRONZE                     |  |
| W1                  | WINDOW - WHITE FRAME                               |  |
| W2                  | WINDOW - DARK BRONZE FRAME                         |  |
| WD1                 | WOOD ACCENT FEATURE - STAINED/TREATED WOOD         |  |