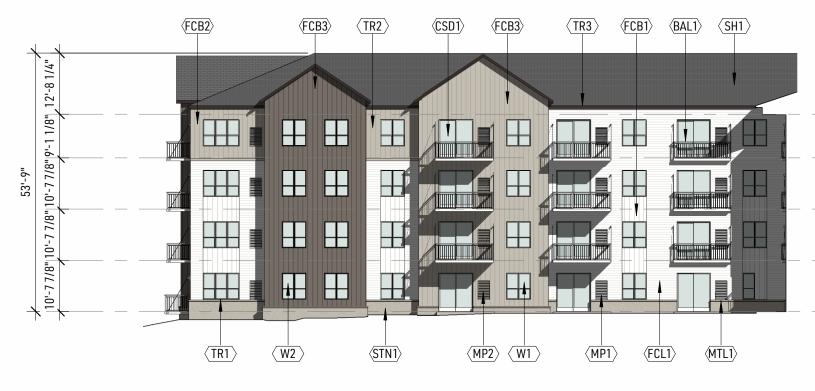

#### SITE PLAN REVIEW

05.03.2024

#### FARMINGTON APARTMENTS

Farmington, Minnesota 24-009.00

BUILDING ELEVATIONS

1" = 20'-0