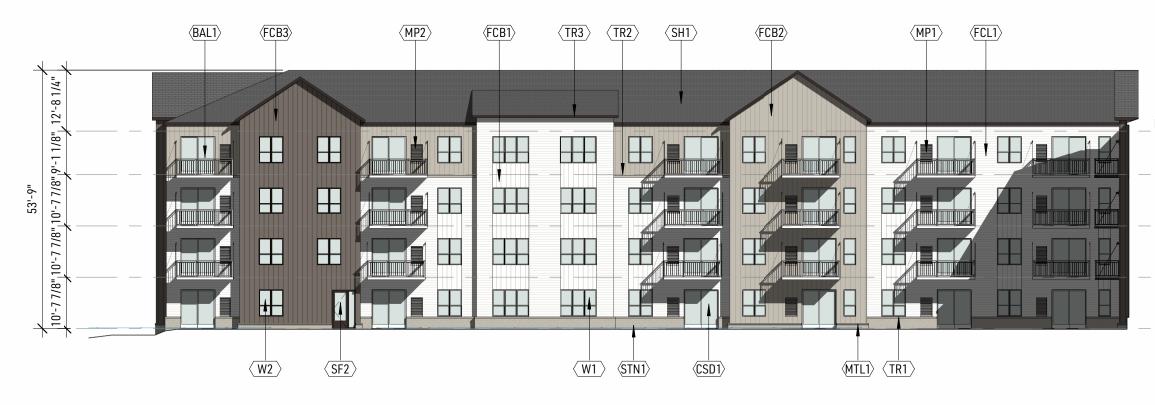

#### SITE PLAN REVIEW 05.03.2024

#### FARMINGTON APARTMENTS

Farmington, Minnesota 24-009.00

BUILDING ELEVATIONS

**ELEVATION - WEST - SOUTH PORTION** 1 1" = 20'-0"