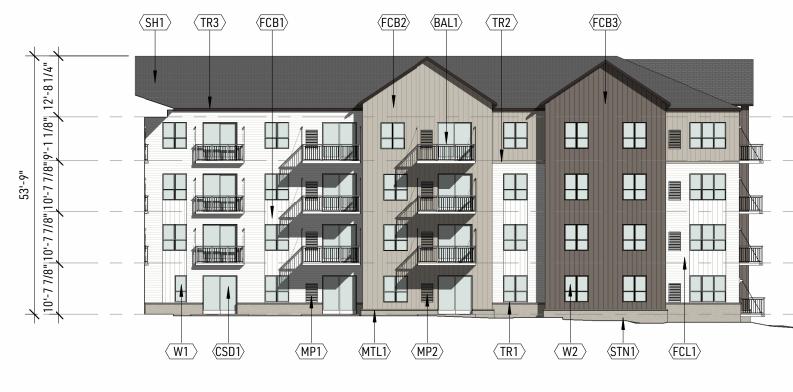

#### SITE PLAN REVIEW 05.03.2024

#### FARMINGTON APARTMENTS

Farmington, Minnesota 24-009.00

BUILDING ELEVATIONS

**ELEVATION - WEST - SOUTH PORTION** 1 1" = 20'-0"