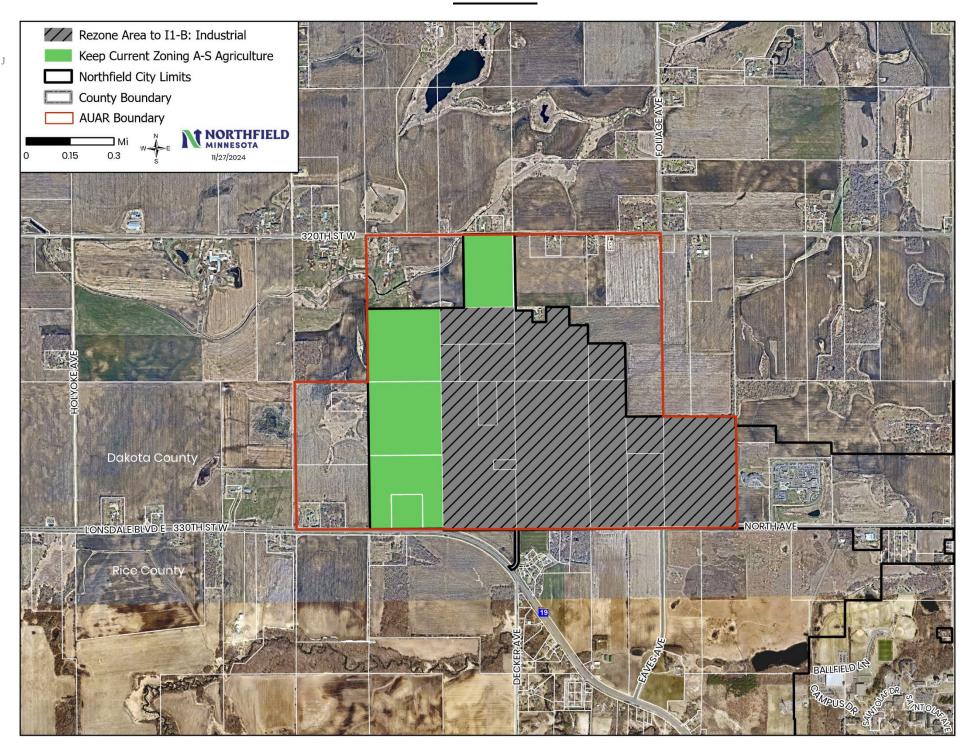

#### THE CITY COUNCIL OF THE CITY OF NORTHFIELD DOES ORDAIN THAT:

SECTION 1. Upon the recommendation of the Northfield Planning Commission and pursuant to Northfield City Code, Chapter 34, Sec. 8.5.14 (C), the following real property listed below and legally described in Exhibit A, which is attached hereto and incorporated herein by reference, in the City of Northfield, County of Dakota, State of Minnesota, is hereby rezoned from A-S: Agricultural to I1-B: Industrial:

All of the above in Section 27, Township 112, Range 20, City of Northfield, Dakota County, Minnesota.

SECTION 2. The official zoning map of the City of Northfield, as set forth by authority of Northfield Code, Chapter 34, Sec. 2.1, shall be amended accordingly as depicted in Exhibit B, which is attached hereto and incorporated herein by reference.

## EXHIBIT A

## Legal Descriptions of Each Parcel of Real Property Rezoned

| 1. | N 1/2 SE 1/4 NW 1/4<br>(PID 430270027010)                                                                                                                                                                                                                                                                       |
|----|-----------------------------------------------------------------------------------------------------------------------------------------------------------------------------------------------------------------------------------------------------------------------------------------------------------------|
| 2. | W 1/4 S 1/2 SE 1/4 NW 1/4<br>(PID 430270028010)                                                                                                                                                                                                                                                                 |
| 3. | E 3/4 OF S 1/2 OF SE 1/4 OF NW 1/4 (PID 430270029010)                                                                                                                                                                                                                                                           |
| 4. | SW 1/4 OF NE 1/4 EX NE 1/4 OF NE 1/4 OF SW 1/4 OF NE 1/4 & EX BEG NW COR SAID SW 1/4 OF NE 1/4 S 89D57M31S E ON N LINE 583.78 FT S 00D 02M29S W 270.88 FT N 89D57M 31S W 247.20 FT N 00D02M29S E 210.95 FT N 89D57M31S W 336.13 FT TO W LINE OF SW 1/4 OF NE 1/4 N ON W LINE 59.94 FT TO BEG (PID 430270005011) |
| 5. | SW 1/4 OF SE 1/4 OF NE 1/4 (PID 430270008010)                                                                                                                                                                                                                                                                   |
| 6. | E 1/2 OF SW 1/4 LESS N 6 AC OF W 1/2 OF E 1/2 OF NE 1/4 OF SW 1/4 & LESS 1.5 ACS TO FREMING (PID 430270051010)                                                                                                                                                                                                  |
| 7. | N 6 ACRES OF W 1/2 OF E 1/2 OF NE 1/4 OF SW 1/4 (PID 430270053010)                                                                                                                                                                                                                                              |

| 8.  | PT OF E 1/2 OF SW 1/4 BEG 100 FT S OF NE COR OF SE 1/4 OF SW 1/4 S 10 RDS W 24 RODS N 10 RDS E 24 RODS TO BEG (32811 Garrett Ave. / PID 430270052010) |
|-----|-------------------------------------------------------------------------------------------------------------------------------------------------------|
| 9.  | W 1/2 OF SE 1/4 SUBJ TO PARCEL 1 NORTHFIELD R/W MAP 2 (32840 Garrett Ave. / PID 430270075010)                                                         |
| 10. | W 1/2 OF E 1/2 OF SE 1/4 SUBJ TO PARCEL 1 NORTHFIELD R/W MAP 2 (PID 430270076010)                                                                     |
| 11. | SE 1/4 OF NE 1/4 OF SE 1/4<br>(PID 430270078010)                                                                                                      |
| 12. | E 1/2 OF SE 1/4 OF SE 1/4 (2300 North Ave. / PID 430270079010)                                                                                        |
| 13. | S 3/4 OF W 1/2 OF SW 1/4<br>(PID 430260053010)                                                                                                        |

### **EXHIBIT B**