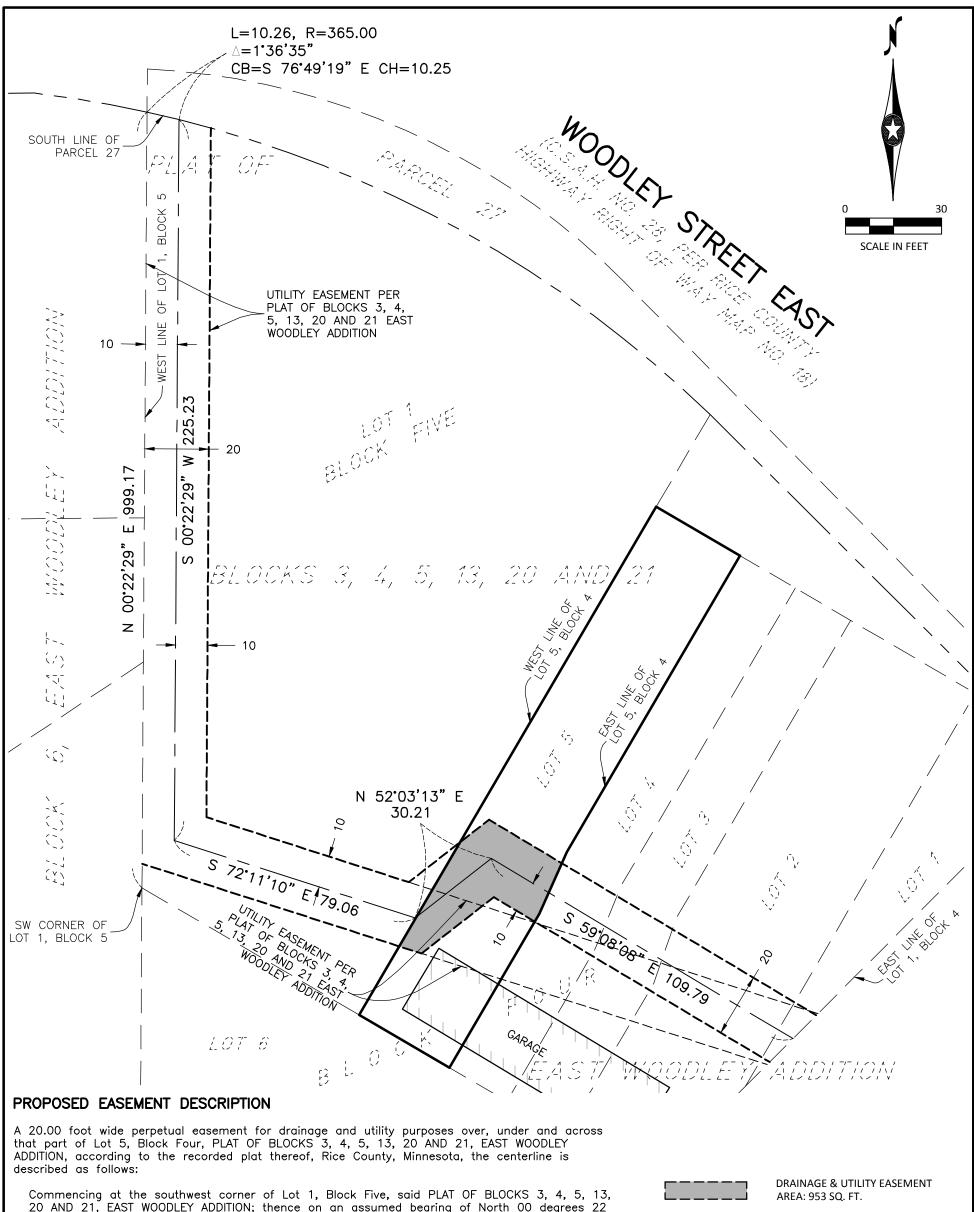

Commencing at the southwest corner of Lot 1, Block Five, said PLAT OF BLOCKS 3, 4, 5, 13, 20 AND 21, EAST WOODLEY ADDITION; thence on an assumed bearing of North 00 degrees 22 minutes 29 seconds East along the west line of said Lot 1, Block Five, a distance of 999.17 feet to the south line of Parcel 27, as delineated and defined on RICE COUNTY HIGHWAY RIGHT OF WAY MAP NO. 18, said Rice County; thence 10.26 feet along said south line, also being a non-tangential curve being concave to the south, having a radius of 365.00 feet, a central angle of 01 degrees 36 minutes 35 seconds, a chord bearing of South 76 degrees 49 minutes 19 seconds East and a chord distance of 10.25 feet to the point of beginning of the centerline to be described; thence South 00 degrees 22 minutes 29 seconds West, a distance of 225.23 feet; thence South 72 degrees 11 minutes 10 seconds East, a distance of 79.06 feet; thence North 52 degrees 03 minutes 13 seconds East, a distance of 30.21 feet; thence South 59 degrees 08 minutes 08 seconds East, a distance of 109.79 feet to the east line of Lot 1, said Block Four, and said centerline there terminating.

The sidelines of said easement shall be prolonged or shortened to terminate at the west line of said Lot 5, Block Four and at the east line of said Lot 5, Block Four.

### SURVEYOR'S CERTIFICATION

I hereby certify that this survey was prepared by me or under my direct supervision and that I am a duly licensed land surveyor under the laws of the State of Minnesota.

5/13/2016 Date

License Number 41813

# EASEMENT EXHIBIT NORTHFIELD, MN

BOLTON & MENK, INC.
Consulting Engineers & Surveyors

12224 NICOLLET AVENUE BURNSVILLE, MINNESOTA 55337 (952)-890-0509 PART OF LOT 5, BLOCK FOUR BLOCKS 3, 4, 5, 13, 20 & 21, EAST WOODLEY ADDITION RICE COUNTY, MN

FOR: CITY OF NORTHFIELD

©Bolton & Menk, Inc. 2016,

All Rights Reserved

ADDITION, according to the recorded plat thereof, Rice County, Minnesota, the centerline is

Commencing at the southwest corner of Lot 1, Block Five, said PLAT OF BLOCKS 3, 4, 5, 13, 20 AND 21, EAST WOODLEY ADDITION; thence on an assumed bearing of North 00 degrees 22 minutes 29 seconds East along the west line of said Lot 1, Block Five, a distance of 999.17 feet to the south line of Parcel 27, as delineated and defined on RICE COUNTY HIGHWAY RIGHT OF WAY MAP NO. 18, said Rice County; thence 10.26 feet along said south line, also being a non-tangential curve being concave to the south, having a radius of 365.00 feet, a central angle of 01 degree 36 minutes 35 seconds, a chord bearing of South 76 degrees 49 minutes 19 seconds East and a chord distance of 10.25 feet to the point of beginning of the centerline to be described; thence South 00 degrees 22 minutes 29 seconds West, a distance of 225.23 feet; thence South 72 degrees 11 minutes 10 seconds East, a distance of 79.06 feet; thence North 52 degrees 03 minutes 13 seconds East, a distance of 30.21 feet; thence South 59 degrees 08 minutes 08 seconds East, a distance of 109.79 feet to the east line of Lot 1, said Block Four, and said centerline there terminating.