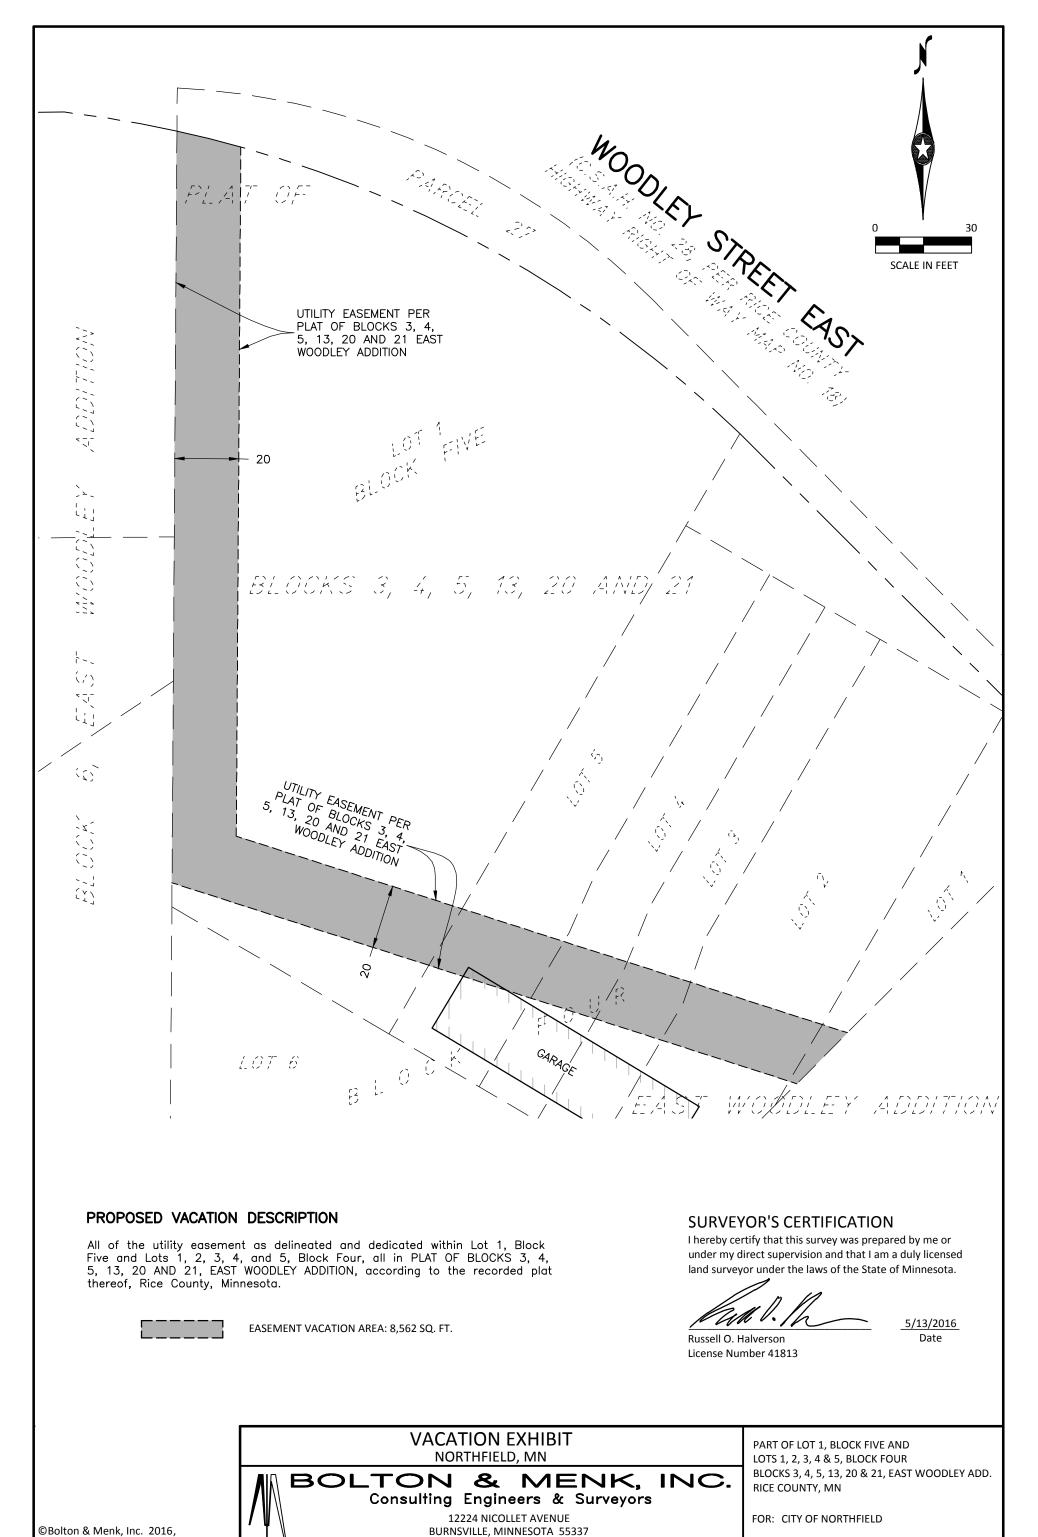

00 degrees 22 minutes 29 seconds East along the west line of said Lot 1, a distance of 999.17 feet to the south line of Parcel 27, as delineated and defined on RICE COUNTY HIGHWAY RIGHT OF WAY MAP NO. 18, said Rice County; thence 10.26 feet along said south line, also being a non-tangential curve being concave to the south, having a radius of 365.00 feet, a central angle of 01 degrees 36 minutes 35 seconds, a chord bearing of South 76 degrees 49 minutes 19 seconds East and a chord distance of 10.25 feet to the point of beginning of the centerline to be described; thence South 00 degrees 22 minutes 29 seconds West, a distance of 225.23 feet; thence South 72 degrees 11 minutes 10 seconds East, a distance of 79.06 feet; thence North 52 degrees 03 minutes 13 seconds East, a distance of 30.21 feet; thence South 59 degrees 08 minutes 08 seconds East, a distance of 109.79 feet, to the east line of Lot 1, Block Four, said PLAT OF BLOCKS 3, 4, 5, 13, 20 AND 21, EAST WOODLEY ADDITION, and said centerline there terminating.

The sidelines of said easement shall be prolonged or shortened to terminate at the south line of said Parcel 27 and at the east line of said Lot 1, Block Five.