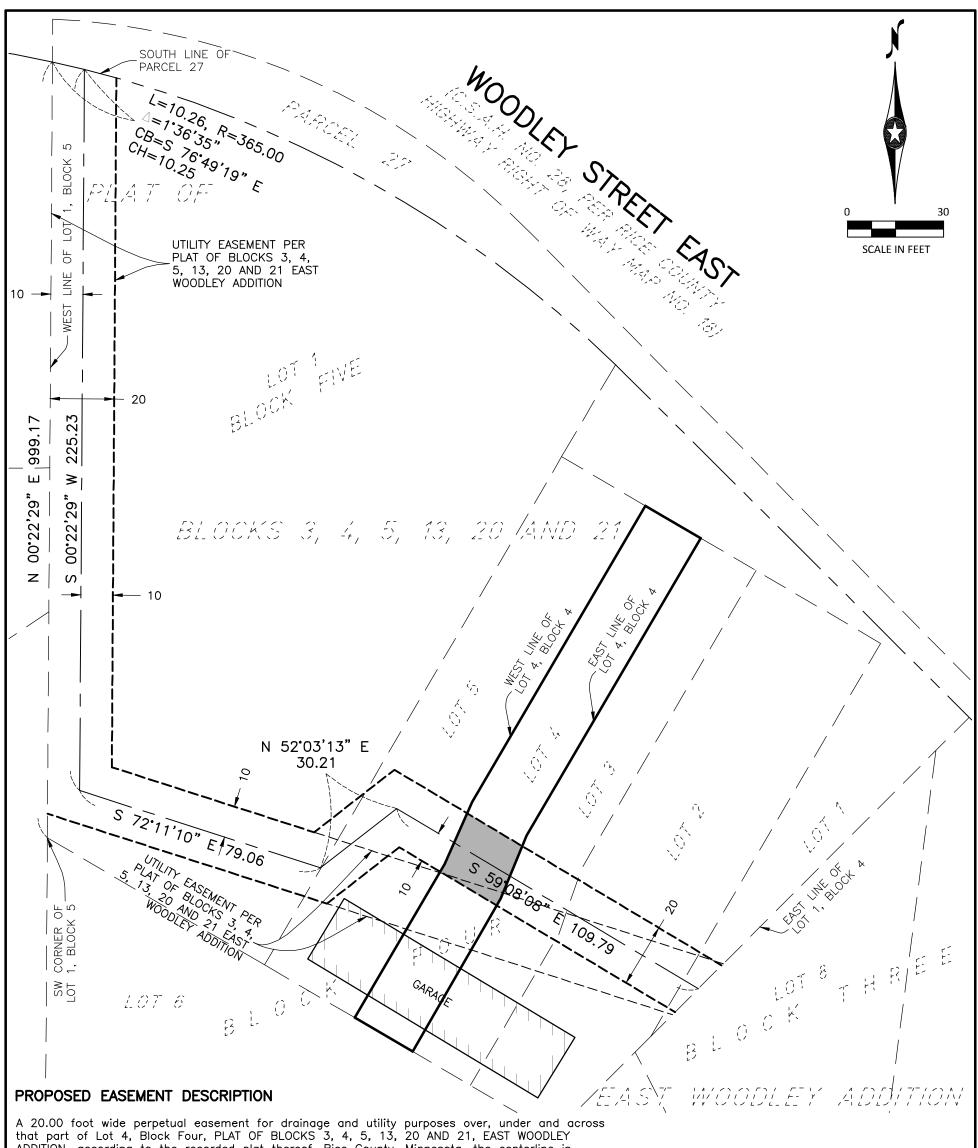

FOR: CITY OF NORTHFIELD

©Bolton & Menk, Inc. 2016,

All Rights Reserved

ADDITION, according to the recorded plat thereof, Rice County, Minnesota, the centerline is

Commencing at the southwest corner of Lot 1, Block Five, said PLAT OF BLOCKS 3, 4, 5, 13, 20 AND 21, EAST WOODLEY ADDITION; thence on an assumed bearing of North 00 degrees 22 minutes 29 seconds East along the west line of said Lot 1, Block Five, a distance of 999.17 feet to the south line of Parcel 27, as delineated and defined on RICE COUNTY HIGHWAY RIGHT OF WAY MAP NO. 18, said Rice County; thence 10.26 feet along said south line, also being a non-tangential curve being concave to the south, having a radius of 365.00 feet, a central angle of 01 degree 36 minutes 35 seconds, a chord bearing of South 76 degrees 49 minutes 19 seconds East and a chord distance of 10.25 feet to the point of beginning of the centerline to be described; thence South 00 degrees 22 minutes 29 seconds West, a distance of 225.23 feet; thence South 72 degrees 11 minutes 10 seconds East, a distance of 79.06 feet; thence North 52 degrees 03 minutes 13 seconds East, a distance of 30.21 feet; thence South 59 degrees 08 minutes 08 seconds East, a distance of 109.79 feet to the east line of Lot 1, said Block Four, and said centerline there terminating.

The sidelines of said perpetual easement shall be prolonged or shortened to terminate at the west line of said Lot 4, Block Four and at the east line of said Lot 4, Block Four.

DRAINAGE & UTILITY EASEMENT AREA: 407 SQ. FT.

### SURVEYOR'S CERTIFICATION

I hereby certify that this survey was prepared by me or under my direct supervision and that I am a duly licensed land surveyor under the laws of the State of Minnesota.

5/13/2016 Date

**EASEMENT EXHIBIT** 

NORTHFIELD, MN BOLTON & MENK, INC. Consulting Engineers & Surveyors

> 12224 NICOLLET AVENUE BURNSVILLE, MINNESOTA 55337 (952)-890-0509

PART OF LOT 4, BLOCK FOUR BLOCKS 3, 4, 5, 13, 20 & 21, EAST WOODLEY ADDITION RICE COUNTY, MN

FOR: CITY OF NORTHFIELD

All Rights Reserved H:\NOFD\T18111832\CAD\C3D\111832EA3.DWG 05-13-2016 8:22a.m.

©Bolton & Menk, Inc. 2016,

JOB NUMBER: T18.111832

FIELD BOOK: N/A

DRAWN BY: MML

S6-T111-R19-41

A 20.00 foot wide perpetual easement for drainage and utility purposes over, under and across that part of Lot 3, Block Four, PLAT OF BLOCKS 3, 4, 5, 13, 20 AND 21, EAST WOODLEY ADDITION, according to the recorded plat thereof, Rice County, Minnesota, the centerline is described as follows: