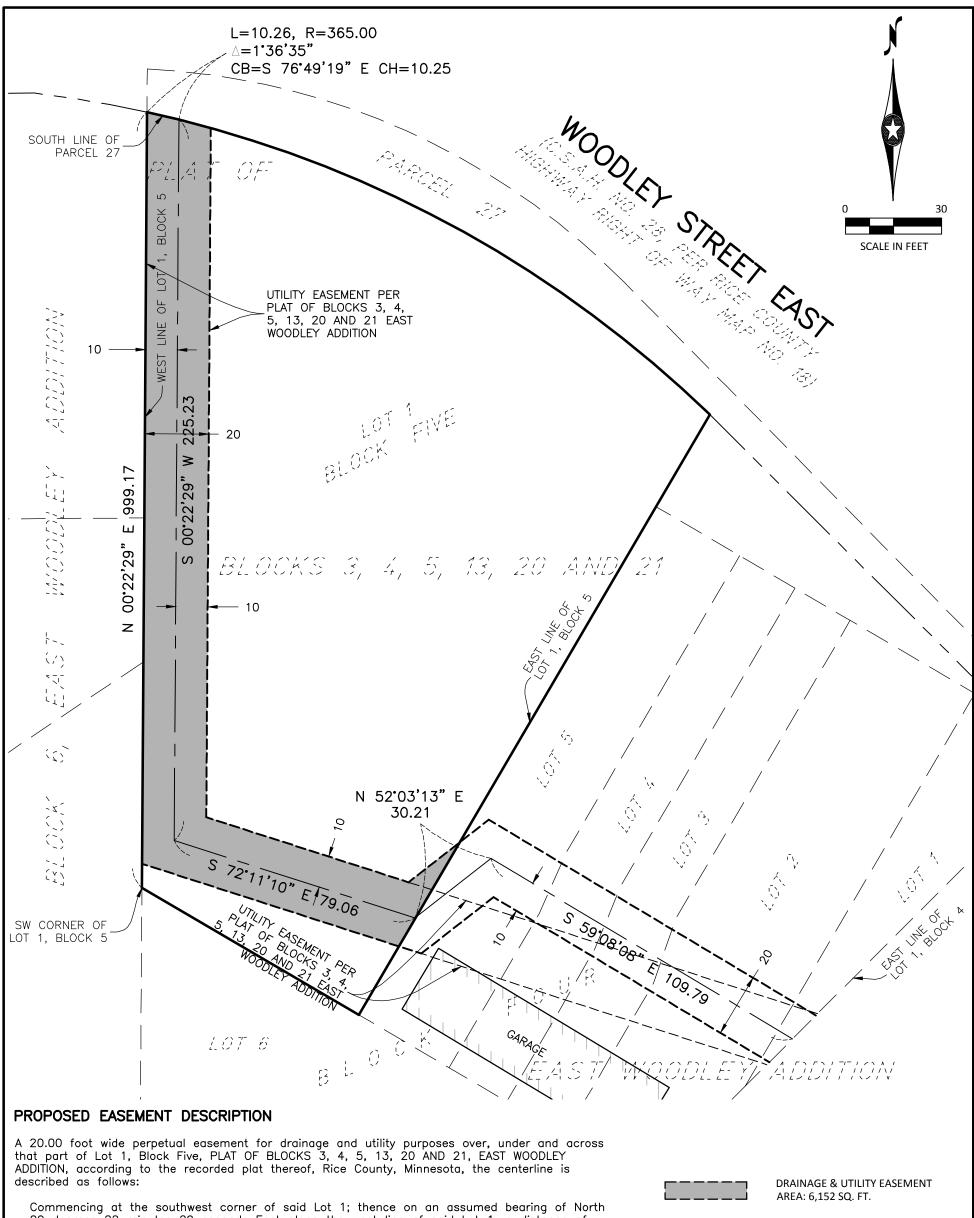

00 degrees 22 minutes 29 seconds East along the west line of said Lot 1, a distance of 999.17 feet to the south line of Parcel 27, as delineated and defined on RICE COUNTY HIGHWAY RIGHT OF WAY MAP NO. 18, said Rice County; thence 10.26 feet along said south line, also being a non-tangential curve being concave to the south, having a radius of 365.00 feet, a central angle of 01 degrees 36 minutes 35 seconds, a chord bearing of South 76 degrees 49 minutes 19 seconds East and a chord distance of 10.25 feet to the point of beginning of the centerline to be described; thence South 00 degrees 22 minutes 29 seconds West, a distance of 225.23 feet; thence South 72 degrees 11 minutes 10 seconds East, a distance of 79.06 feet; thence North 52 degrees 03 minutes 13 seconds East, a distance of 30.21 feet; thence South 59 degrees 08 minutes 08 seconds East, a distance of 109.79 feet, to the east line of Lot 1, Block Four, said PLAT OF BLOCKS 3, 4, 5, 13, 20 AND 21, EAST WOODLEY ADDITION, and said centerline there terminating.

The sidelines of said easement shall be prolonged or shortened to terminate at the south line of said Parcel 27 and at the east line of said Lot 1, Block Five.

#### SURVEYOR'S CERTIFICATION I hereby certify that this survey was prepared by me or

under my direct supervision and that I am a duly licensed land surveyor under the laws of the State of Minnesota.

5/13/2016 Date

License Number 41813

NORTHFIELD, MN BOLTON & MENK, INC. Consulting Engineers & Surveyors

RICE COUNTY, MN

PART OF LOT 1, BLOCK FIVE

BLOCKS 3, 4, 5, 13, 20 & 21, EAST WOODLEY ADDITION

FOR: CITY OF NORTHFIELD

©Bolton & Menk, Inc. 2016, All Rights Reserved

(952)-890-0509 JOB NUMBER: T18.111832

12224 NICOLLET AVENUE

BURNSVILLE, MINNESOTA 55337

**EASEMENT EXHIBIT** 

FIELD BOOK: N/A

DRAWN BY: MML

S6-T111-R19-41