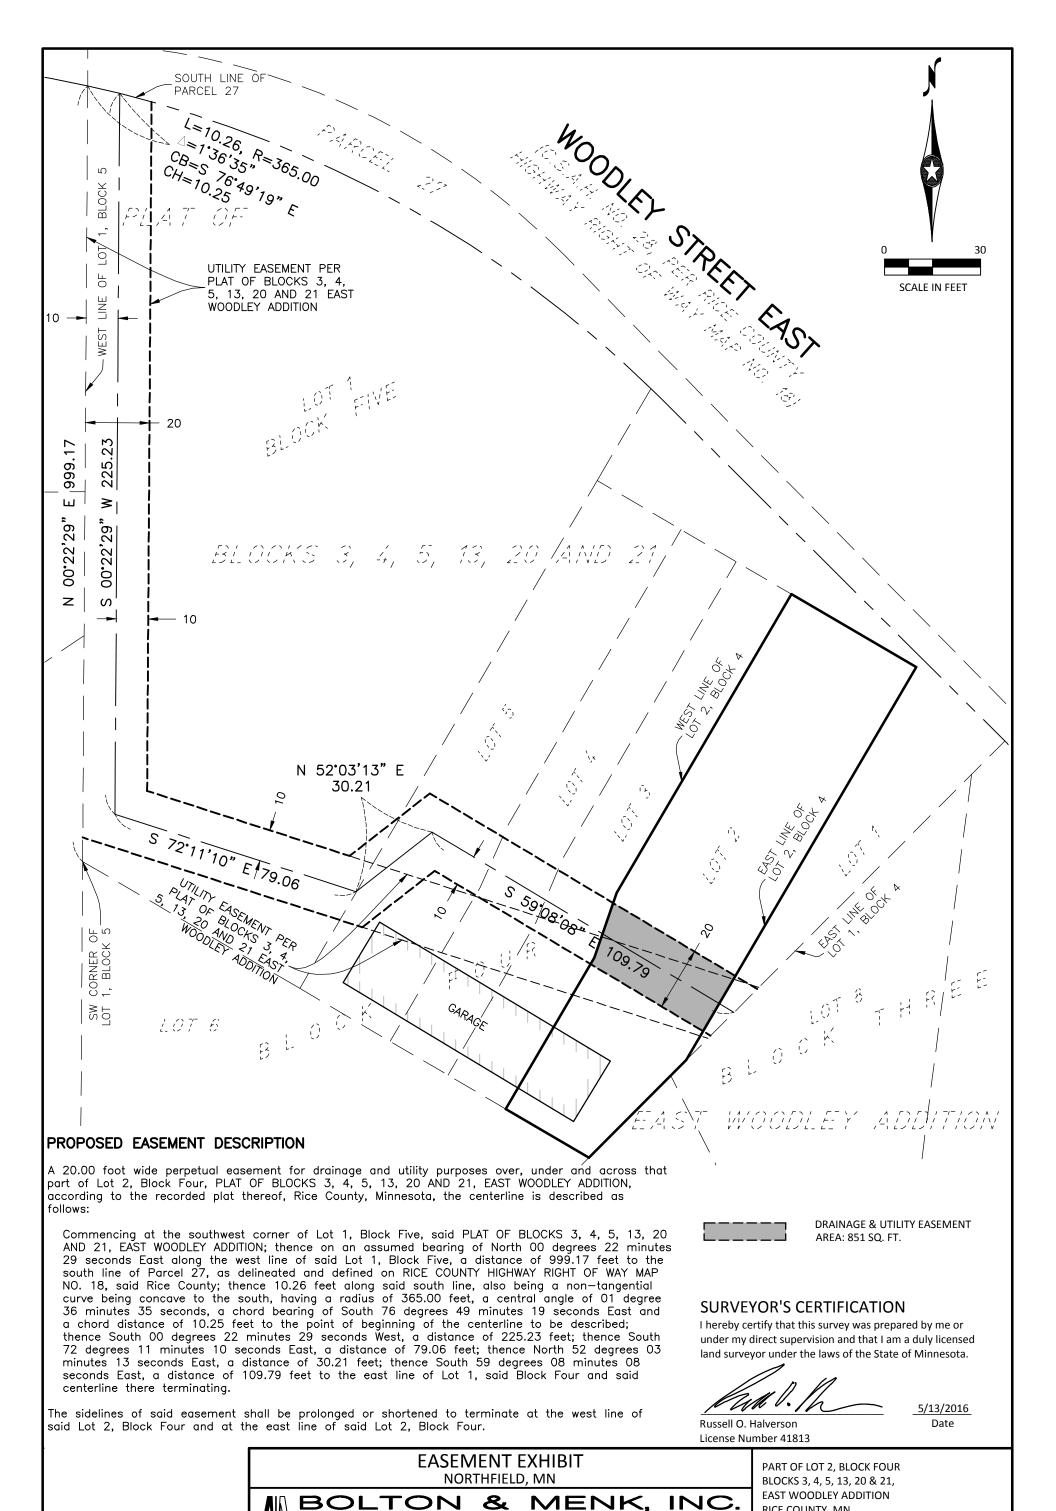

Commencing at the southwest corner of Lot 1, Block Five, said PLAT OF BLOCKS 3, 4, 5, 13, 20 AND 21, EAST WOODLEY ADDITION; thence on an assumed bearing of North 00 degrees 22 minutes 29 seconds East along the west line of said Lot 1, Block Five, a distance of 999.17 feet to the south line of Parcel 27, as delineated and defined on RICE COUNTY HIGHWAY RIGHT OF WAY MAP NO. 18, said Rice County; thence 10.26 feet along said south line, also being a non-tangential curve being concave to the south, having a radius of 365.00 feet, a central angle of 01 degrees 36 minutes 35 seconds, a chord bearing of South 76 degrees 49 minutes 19 seconds East and a chord distance of 10.25 feet to the point of beginning of the centerline to be described; thence South 00 degrees 22 minutes 29 seconds West, a distance of 225.23 feet; thence South 72 degrees 11 minutes 10 seconds East, a distance of 79.06 feet; thence North 52 degrees 03 minutes 13 seconds East, a distance of 30.21 feet; thence South 59 degrees 08 minutes 08 seconds East, a distance of 109.79 feet to the east line of Lot 1, said Block Four, and said centerline there terminating.

The sidelines of said easement shall be prolonged or shortened to terminate at the west line of said Lot 5, Block Four and at the east line of said Lot 5, Block Four.