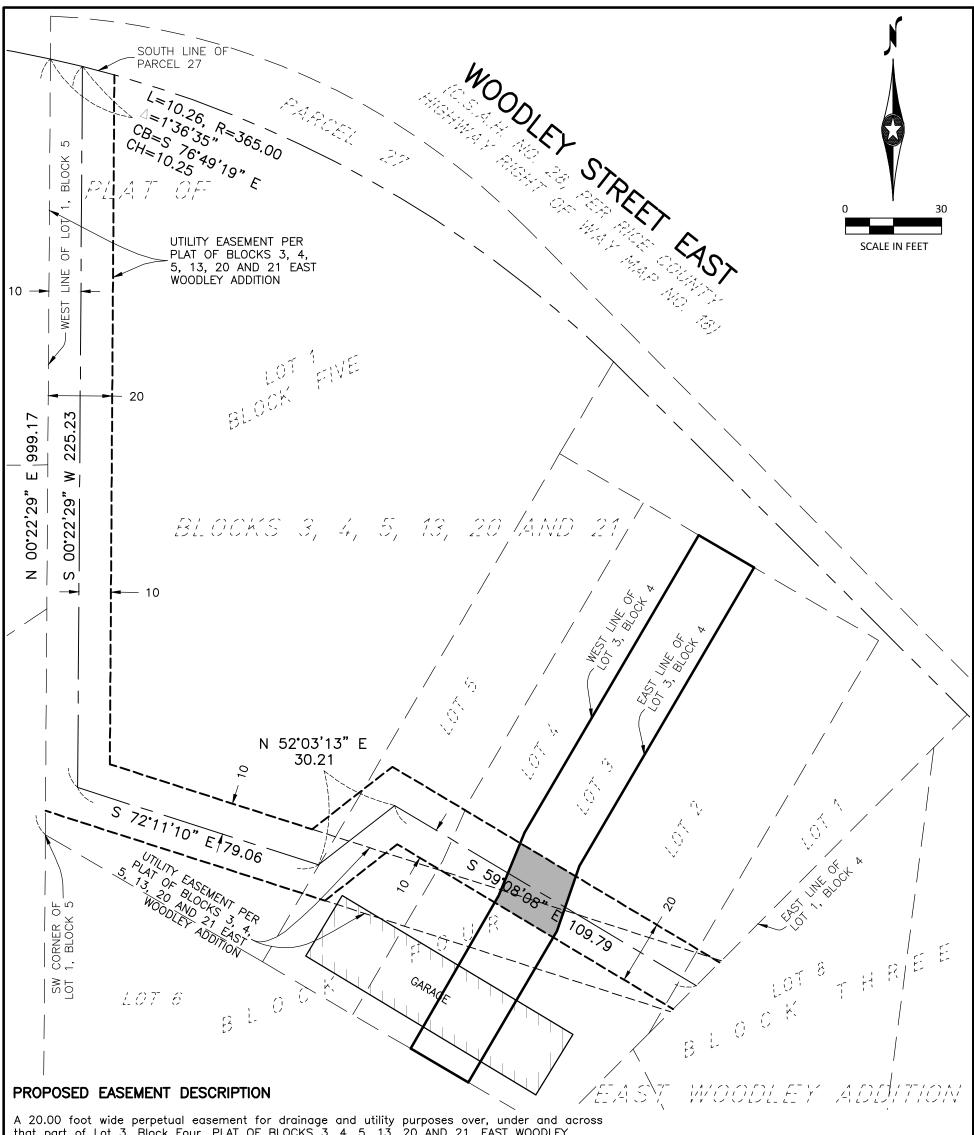

Commencing at the southwest corner of Lot 1, Block Five, said PLAT OF BLOCKS 3, 4, 5, 13, 20 AND 21, EAST WOODLEY ADDITION; thence on an assumed bearing of North 00 degrees 22 minutes 29 seconds East along the west line of said Lot 1, Block Five, a distance of 999.17 feet to the south line of Parcel 27, as delineated and defined on RICE COUNTY HIGHWAY RIGHT OF WAY MAP NO. 18, said Rice County; thence 10.26 feet along said south line, also being a non-tangential curve being concave to the south, having a radius of 365.00 feet, a central angle of 01 degree 36 minutes 35 seconds, a chord bearing of South 76 degrees 49 minutes 19 seconds East and a chord distance of 10.25 feet to the point of beginning of the centerline to be described; thence South 00 degrees 22 minutes 29 seconds West, a distance of 225.23 feet; thence South 72 degrees 11 minutes 10 seconds East, a distance of 79.06 feet; thence North 52 degrees 03 minutes 13 seconds East, a distance of 30.21 feet; thence South 59 degrees 08 minutes 08 seconds East, a distance of 109.79 feet to the east line of Lot 1, said Block Four, and said centerline there terminating.

The sidelines of said easement shall be prolonged or shortened to terminate at the west line of said Lot 3, Block Four and at the east line of said Lot 3, Block Four.

DRAINAGE & UTILITY EASEMENT AREA: 415 SQ. FT.

### SURVEYOR'S CERTIFICATION

I hereby certify that this survey was prepared by me or under my direct supervision and that I am a duly licensed land surveyor under the laws of the State of Minnesota.

5/13/2016 Date

License Number 41813

## EASEMENT EXHIBIT NORTHFIELD, MN

BOLTON & MENK, INC.
Consulting Engineers & Surveyors

12224 NICOLLET AVENUE BURNSVILLE, MINNESOTA 55337 (952)-890-0509 PART OF LOT 3, BLOCK FOUR BLOCKS 3, 4, 5, 13, 20 & 21, EAST WOODLEY ADDITION RICE COUNTY, MN

FOR: CITY OF NORTHFIELD

©Bolton & Menk, Inc. 2016,

JOB NUMBER: T18.111832

FIELD BOOK: N/A

DRAWN BY: MML

S6-T111-R19-41

H:\NOFD\T18111832\CAD\C3D\111832EA5.DWG 05-13-2016 8:30a.m.

©Bolton & Menk, Inc. 2016,