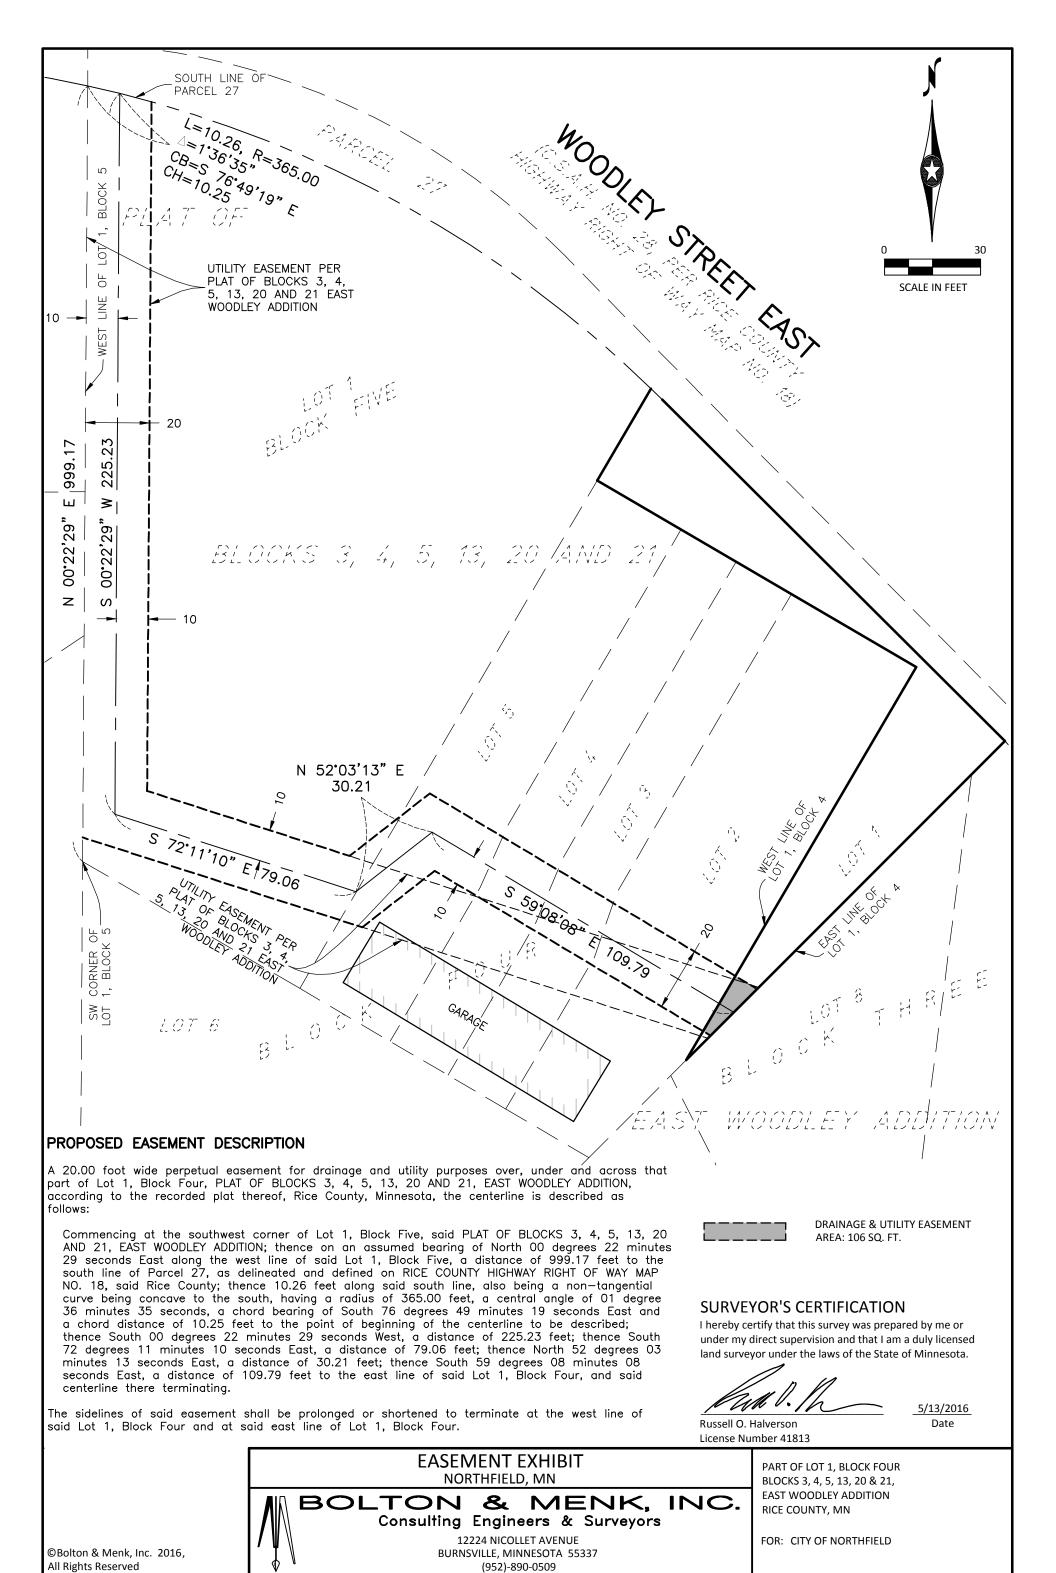

FOR: CITY OF NORTHFIELD

©Bolton & Menk, Inc. 2016,

All Rights Reserved

ADDITION, according to the recorded plat thereof, Rice County, Minnesota, the centerline is

Commencing at the southwest corner of Lot 1, Block Five, said PLAT OF BLOCKS 3, 4, 5, 13, 20 AND 21, EAST WOODLEY ADDITION; thence on an assumed bearing of North 00 degrees 22 minutes 29 seconds East along the west line of said Lot 1, Block Five, a distance of 999.17 feet to the south line of Parcel 27, as delineated and defined on RICE COUNTY HIGHWAY RIGHT OF WAY MAP NO. 18, said Rice County; thence 10.26 feet along said south line, also being a non-tangential curve being concave to the south, having a radius of 365.00 feet, a central angle of 01 degree 36 minutes 35 seconds, a chord bearing of South 76 degrees 49 minutes 19 seconds East and a chord distance of 10.25 feet to the point of beginning of the centerline to be described; thence South 00 degrees 22 minutes 29 seconds West, a distance of 225.23 feet; thence South 72 degrees 11 minutes 10 seconds East, a distance of 79.06 feet; thence North 52 degrees 03 minutes 13 seconds East, a distance of 30.21 feet; thence South 59 degrees 08 minutes 08 seconds East, a distance of 109.79 feet to the east line of Lot 1, said Block Four, and said centerline there terminating.

The sidelines of said perpetual easement shall be prolonged or shortened to terminate at the west line of said Lot 4, Block Four and at the east line of said Lot 4, Block Four.

DRAINAGE & UTILITY EASEMENT AREA: 407 SQ. FT.